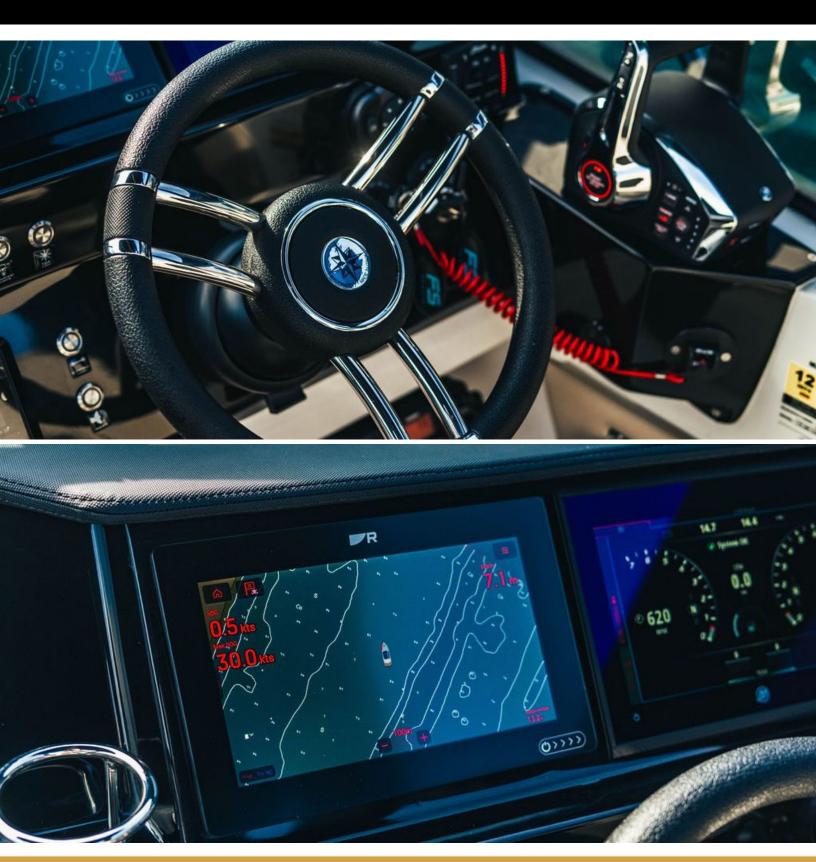

## ABOUT FS 290 CONCEPT

The FS 290 CONCEPT yacht brochure reveals a vessel of distinction, where careful thought was placed into every detail on board. With an LOA of 29ft / 8.8m, the interior design is by FS Yachts, with exterior styling by FS Yachts. The FS 290 CONCEPT yacht accommodates 2 guests in 1 staterooms, which are each appointed with the best in comfort and entertainment. Explore this top of the line yacht, built by luxury yacht builder FS Yachts, where meticulous work and creativity come together to create a floating sanctuary. Located in: South Florida, FS 290 CONCEPT beckons all who seek the best in luxury travel.