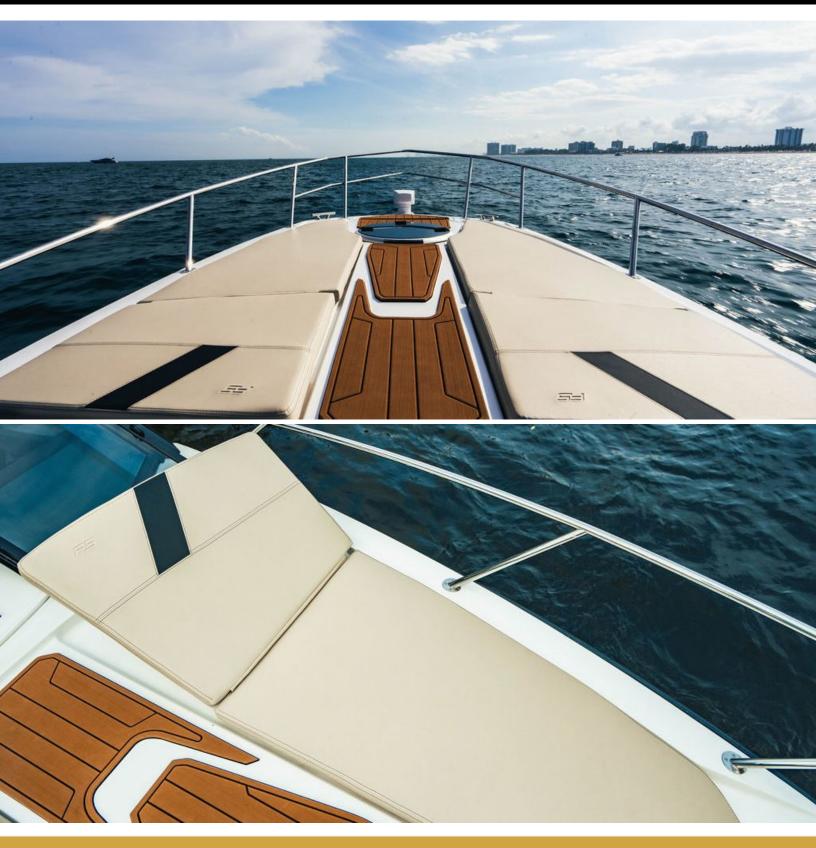

## ABOUT FS 290 CONCEPT

The FS 290 CONCEPT yacht brochure reveals a vessel of distinction, where careful thought was placed into every detail on board. With an LOA of 29ft / 8.8m, the interior design is by FS Yachts, with exterior styling by FS Yachts. The FS 290 CONCEPT yacht accommodates 2 guests in 1 staterooms, which are each appointed with the best in comfort and entertainment. Explore this top of the line yacht, built by luxury yacht builder FS Yachts, where meticulous work and creativity come together to create a floating sanctuary. Located in: South Florida, FS 290 CONCEPT beckons all who seek the best in luxury travel.