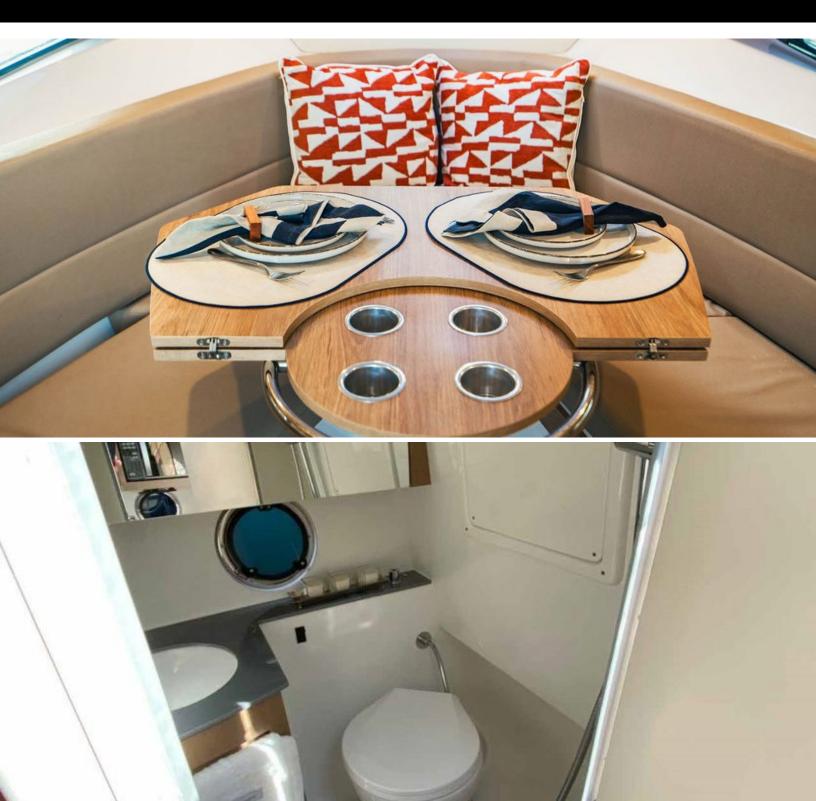

## ABOUT FS 290 CONCEPT

The FS 290 CONCEPT yacht brochure reveals a vessel of distinction, where careful thought was placed into every detail on board. With an LOA of 29ft / 8.8m, the interior design is by FS Yachts, with exterior styling by FS Yachts. The FS 290 CONCEPT yacht accommodates 2 guests in 1 staterooms, which are each appointed with the best in comfort and entertainment. Explore this top of the line yacht, built by luxury yacht builder FS Yachts, where meticulous work and creativity come together to create a floating sanctuary. Located in: South Florida, FS 290 CONCEPT beckons all who seek the best in luxury travel.