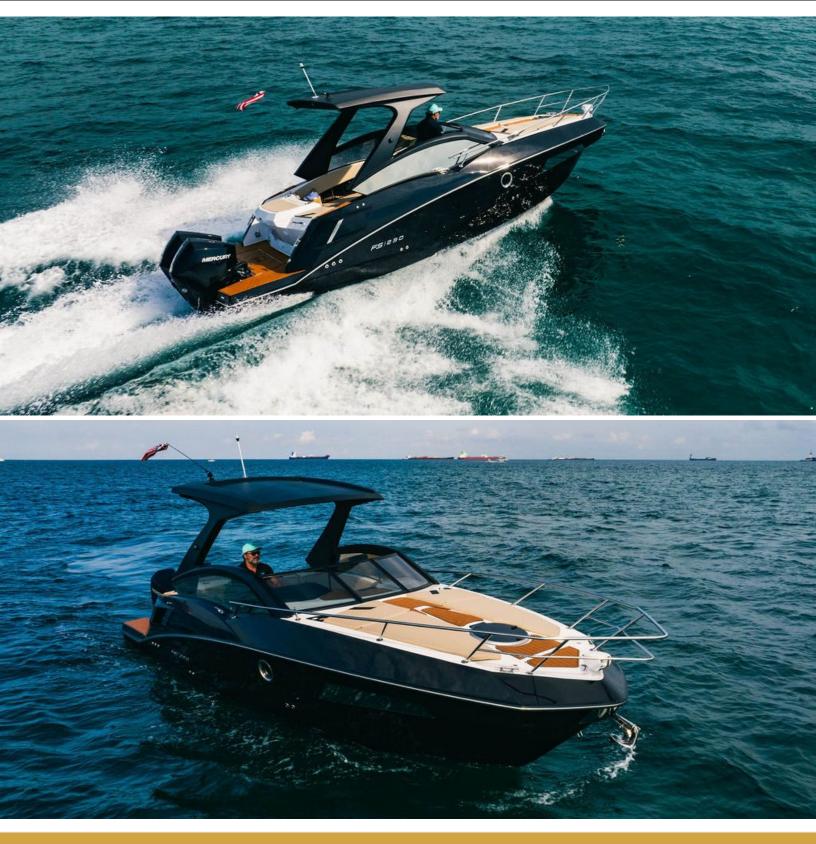

ft / 2.8 m 2 ft / 0.6 m

FS Yachts FS Yachts FS Yachts Fiberglass

USA

The FS 290 CONCEPT yacht brochure has been provided for informational use only and may not be used for contract purposes. Please contact your yacht broker at Merle Wood & Associates for additional information and availability.

### web@merlewood.com

#### +1-954-525-5111 Global Headquarters

Version 240313

- LUXURY YACHT FS 290 CONCEPT -

29 feet / 8.8 meters | FS Yachts | 2023



The FS 290 CONCEPT yacht brochure has been provided for informational use only and may not be used for contract purposes. Please contact your yacht broker at Merle Wood & Associates for additional information and availability.

web@merlewood.com

+1-954-525-5111 Global Headquarters

Version 240313



29 feet / 8.8 meters | FS Yachts | 2023



The FS 290 CONCEPT yacht brochure has been provided for informational use only and may not be used for contract purposes. Please contact your yacht broker at Merle Wood & Associates for additional information and availability.

web@merlewood.com

+1-954-525-5111 Global Headquarters

Version 240313

- LUXURY YACHT FS 290 CONCEPT -

29 feet / 8.8 meters | FS Yachts | 2023



The FS 290 CONCEPT yacht brochure has been provided for informational use only and may not be used for contract purposes. Please contact your yacht broker at Merle Wood & Associates for additional information and availability.

web@merlewood.com

+1-954-525-5111 Global Headquarters

- LUXURY YACHT FS 290 CONCEPT -

29 feet / 8.8 meters | FS Yachts | 2023



The FS 290 CONCEPT yacht brochure has been provided for inform