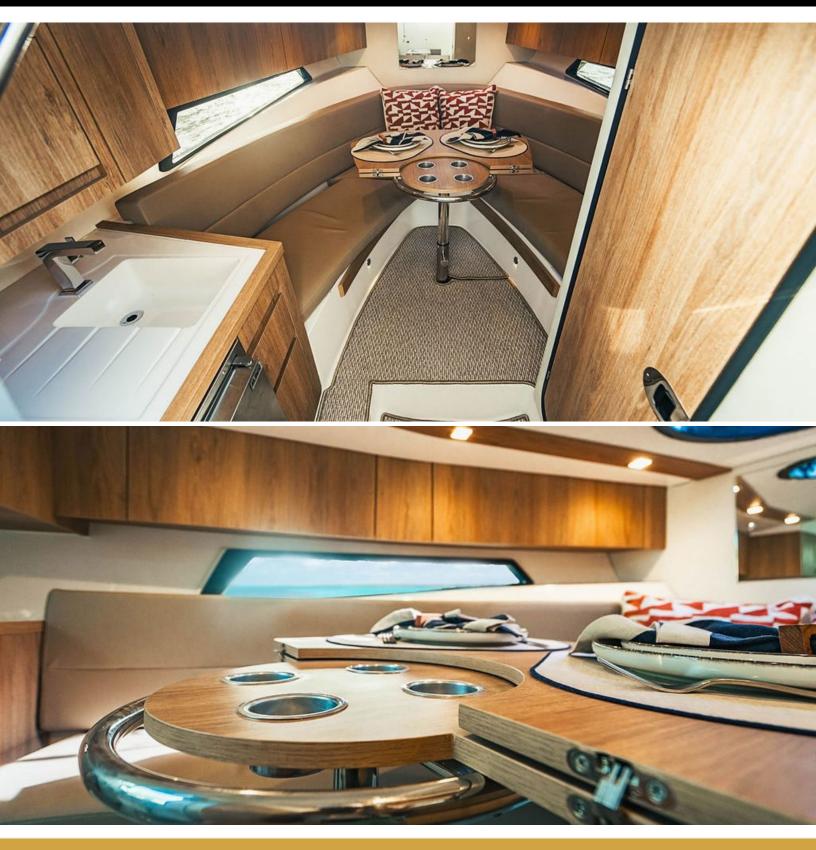

## ABOUT FS 290 CONCEPT

The FS 290 CONCEPT yacht brochure reveals a vessel of distinction, where careful thought was placed into every detail on board. With an LOA of 29ft / 8.8m, the interior design is by FS Yachts, with exterior styling by FS Yachts. The FS 290 CONCEPT yacht accommodates 2 guests in 1 staterooms, which are each appointed with the best in comfort and entertainment. Explore this top of the line yacht, built by luxury yacht builder FS Yachts, where meticulous work and creativity come together to create a floating sanctuary. Located in: South Florida, FS 290 CONCEPT beckons all who seek the best in luxury travel.