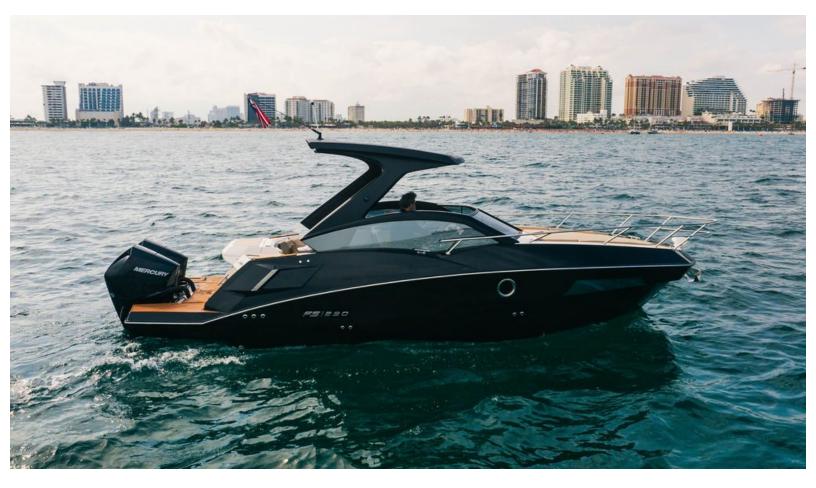

- LUXURY YACHT FS 290 CONCEPT -

29 feet / 8.8 meters | FS Yachts | 2023

**1**STATEROOMS

## ABOUT FS 290 CONCEPT

The FS 290 CONCEPT yacht brochure reveals a vessel of distinction, where careful thought was placed into every detail on board. With an LOA of 29ft / 8.8m, the interior design is by FS Yachts, with exterior styling by FS Yachts. The FS 290 CONCEPT yacht accommodates 2 guests in 1 staterooms, which are each appointed with the best in comfort and entertainment. Explore this top of the line yacht, built by luxury yacht builder FS Yachts, where meticulous work and creativity come together to create a floating sanctuary. Located in: South Florida, FS 290 CONCEPT beckons all who seek the best in luxury travel.