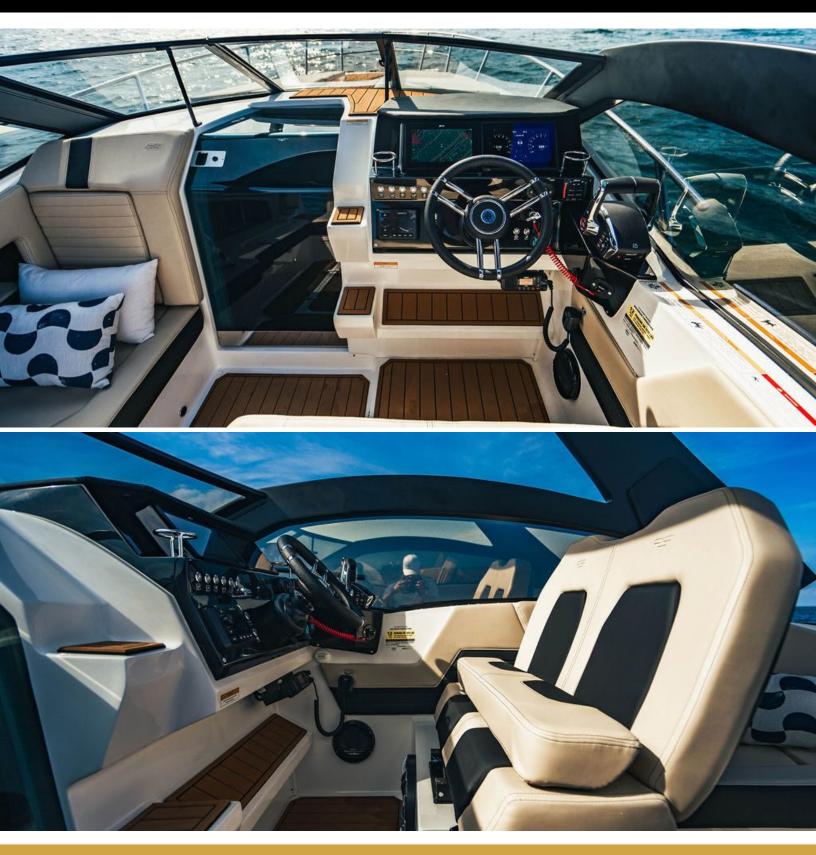

## ABOUT FS 290 CONCEPT

The FS 290 CONCEPT yacht brochure reveals a vessel of distinction, where careful thought was placed into every detail on board. With an LOA of 29ft / 8.8m, the interior design is by FS Yachts, with exterior styling by FS Yachts. The FS 290 CONCEPT yacht accommodates 2 guests in 1 staterooms, which are each appointed with the best in comfort and entertainment. Explore this top of the line yacht, built by luxury yacht builder FS Yachts, where meticulous work and creativity come together to create a floating sanctuary. Located in: South Florida, FS 290 CONCEPT beckons all who seek the best in luxury travel.