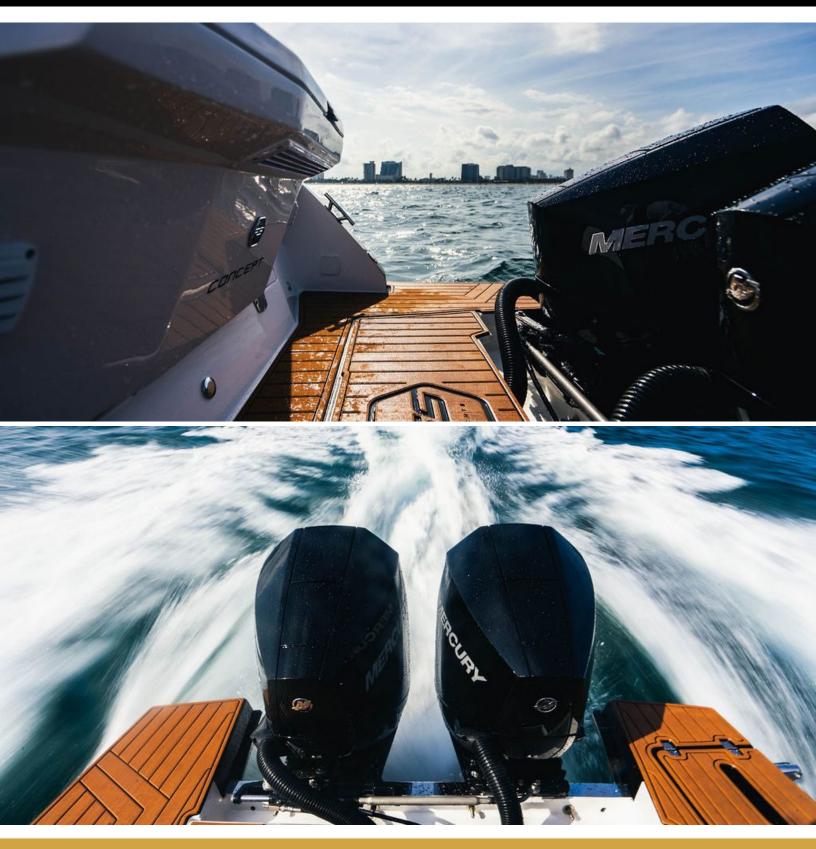

## ABOUT FS 290 CONCEPT

The FS 290 CONCEPT yacht brochure reveals a vessel of distinction, where careful thought was placed into every detail on board. With an LOA of 29ft / 8.8m, the interior design is by FS Yachts, with exterior styling by FS Yachts. The FS 290 CONCEPT yacht accommodates 2 guests in 1 staterooms, which are each appointed with the best in comfort and entertainment. Explore this top of the line yacht, built by luxury yacht builder FS Yachts, where meticulous work and creativity come together to create a floating sanctuary. Located in: South Florida, FS 290 CONCEPT beckons all who seek the best in luxury travel.