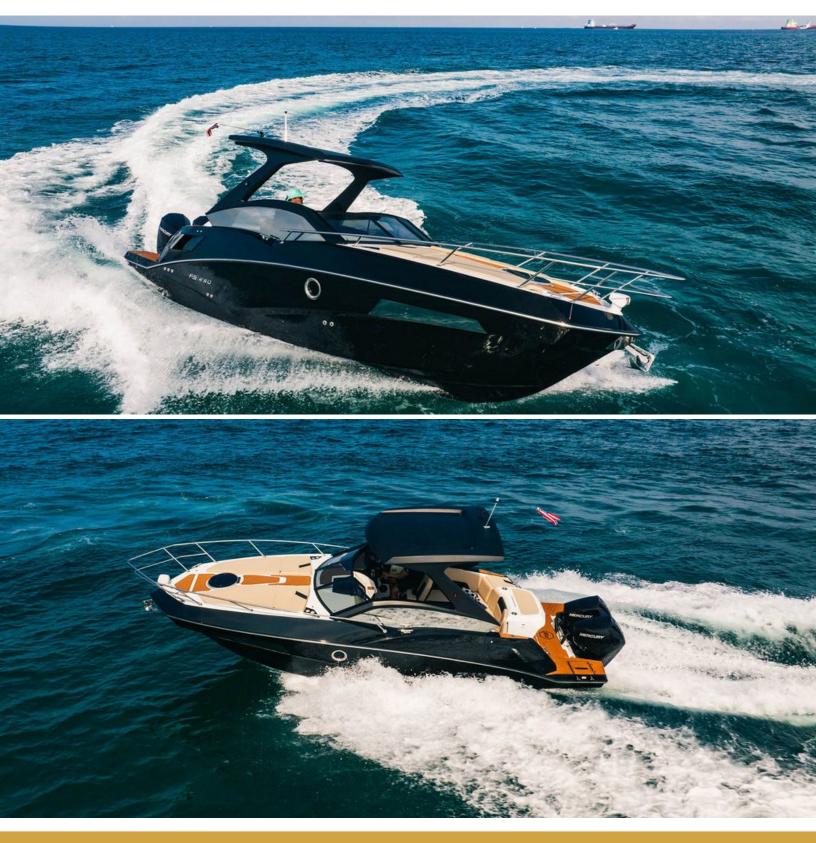

ctuary. Located in: South Florida, FS 290 CONCEPT beckons all who seek the best in luxury travel.

#### ASKING PRICE Price: USD 378,000

CHARTER RATE For Info Please Inquire





Builder Built / Refits Length Beam Draft Gross Tonnage Naval Architect Exterior Stylist Interior Stylist Hull Classification Flag



FS Yachts 2023 29 ft / 8.8 m 9.1 ft / 2.8 m 2 ft / 0.6 m

FS Yachts FS Yachts FS Yachts Fiberglass

USA

The FS 290 CONCEPT yacht brochure has been provided for informational use only and may not be used for contract purposes. Please contact your yacht broker at Merle Wood & Associates for additional information and availability.

### web@merlewood.com

#### +1-954-525-5111 Global Headquarters

Version 240313

- LUXURY YACHT FS 290 CONCEPT -

29 feet / 8.8 meters | FS Yachts | 2023



The FS 290 CONCEPT yacht brochure has been provided for informational use only and may not be used for contract purposes. Please contact your yacht broker at Merle Wood & Associates for additional information and availability.

web@merlewood.com

+1-954-525-5111 Global Headquarters

Version 240313



29 feet / 8.8 meters | FS Yachts | 2023



The FS 290 CONCEPT yacht brochure has been provided for informational use only and may not be used for contract purposes. Please contact your yacht broker at Merle Wood & Associates for additional information and availability.

web@merlewood.com

+1-954-525-5111 Global Headquarters

Version 240313

- LUXURY YACHT FS 290 CONCEPT -

29 feet / 8.8 meters | FS Yachts | 2023



The FS 290 CONCEPT yacht brochure has been provided for informational use onl