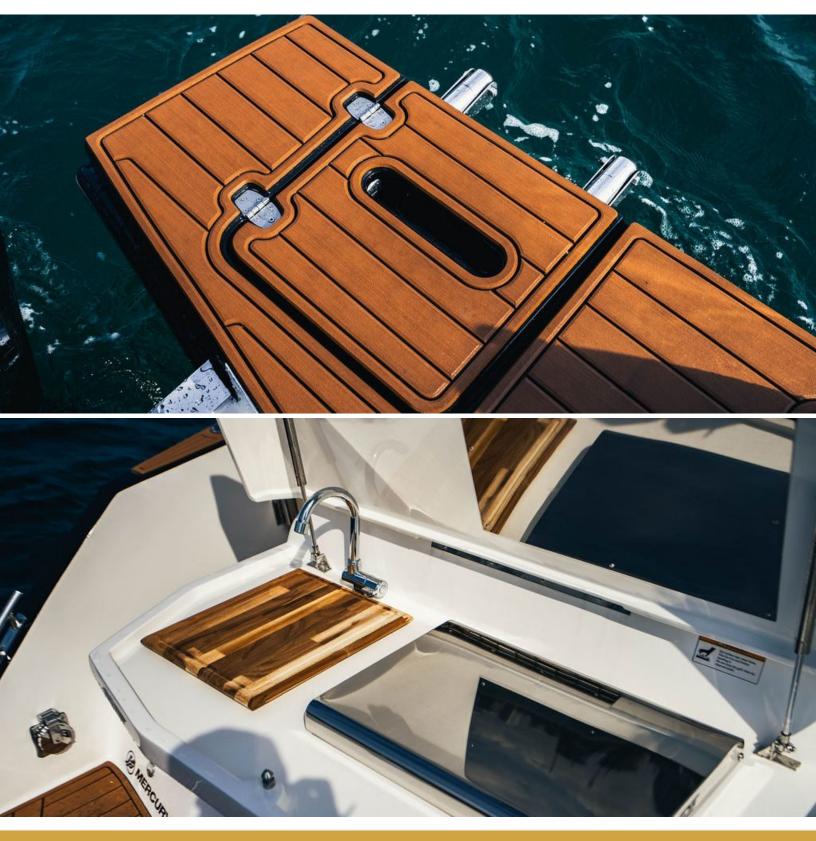

## ABOUT FS 290 CONCEPT

The FS 290 CONCEPT yacht brochure reveals a vessel of distinction, where careful thought was placed into every detail on board. With an LOA of 29ft / 8.8m, the interior design is by FS Yachts, with exterior styling by FS Yachts. The FS 290 CONCEPT yacht accommodates 2 guests in 1 staterooms, which are each appointed with the best in comfort and entertainment. Explore this top of the line yacht, built by luxury yacht builder FS Yachts, where meticulous work and creativity come together to create a floating sanctuary. Located in: South Florida, FS 290 CONCEPT beckons all who seek the best in luxury travel.