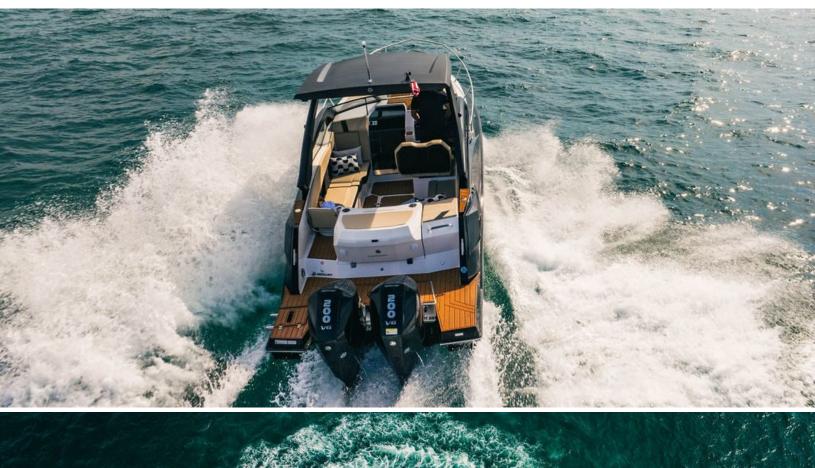

## ABOUT FS 290 CONCEPT

The FS 290 CONCEPT yacht brochure reveals a vessel of distinction, where careful thought was placed into every detail on board. With an LOA of 29ft / 8.8m, the interior design is by FS Yachts, with exterior styling by FS Yachts. The FS 290 CONCEPT yacht accommodates 2 guests in 1 staterooms, which are each appointed with the best in comfort and entertainment. Explore this top of the line yacht, built by luxury yacht builder FS Yachts, where meticulous work and creativity come together to create a floating sanctuary. Located in: South Florida, FS 290 CONCEPT beckons all who seek the best in luxury travel.