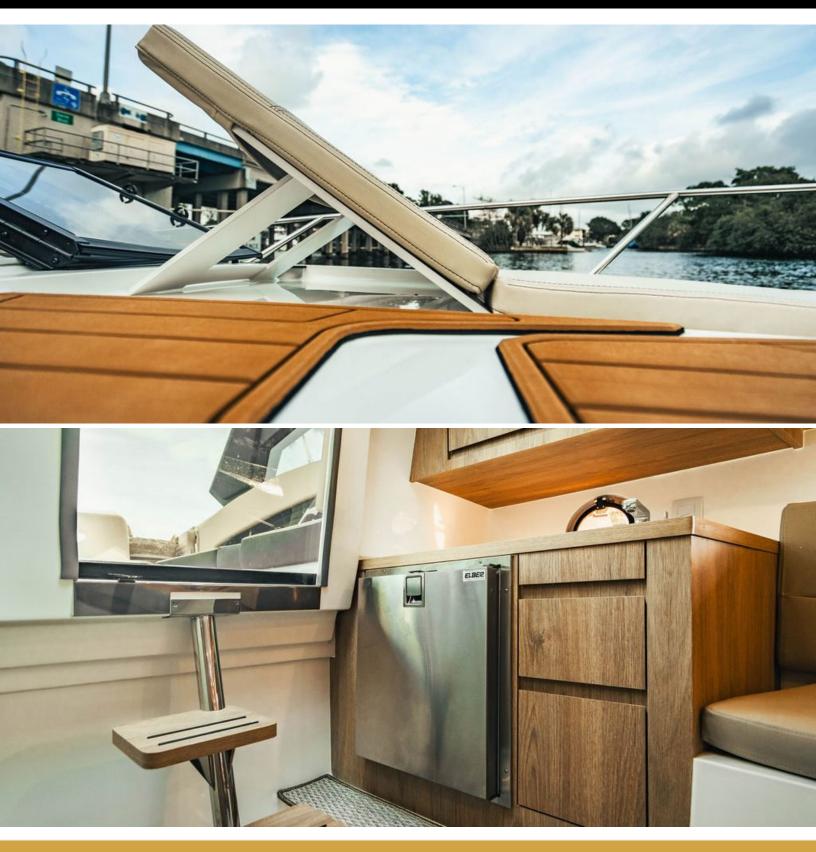

## ABOUT FS 290 CONCEPT

The FS 290 CONCEPT yacht brochure reveals a vessel of distinction, where careful thought was placed into every detail on board. With an LOA of 29ft / 8.8m, the interior design is by FS Yachts, with exterior styling by FS Yachts. The FS 290 CONCEPT yacht accommodates 2 guests in 1 staterooms, which are each appointed with the best in comfort and entertainment. Explore this top of the line yacht, built by luxury yacht builder FS Yachts, where meticulous work and creativity come together to create a floating sanctuary. Located in: South Florida, FS 290 CONCEPT beckons all who seek the best in luxury travel.