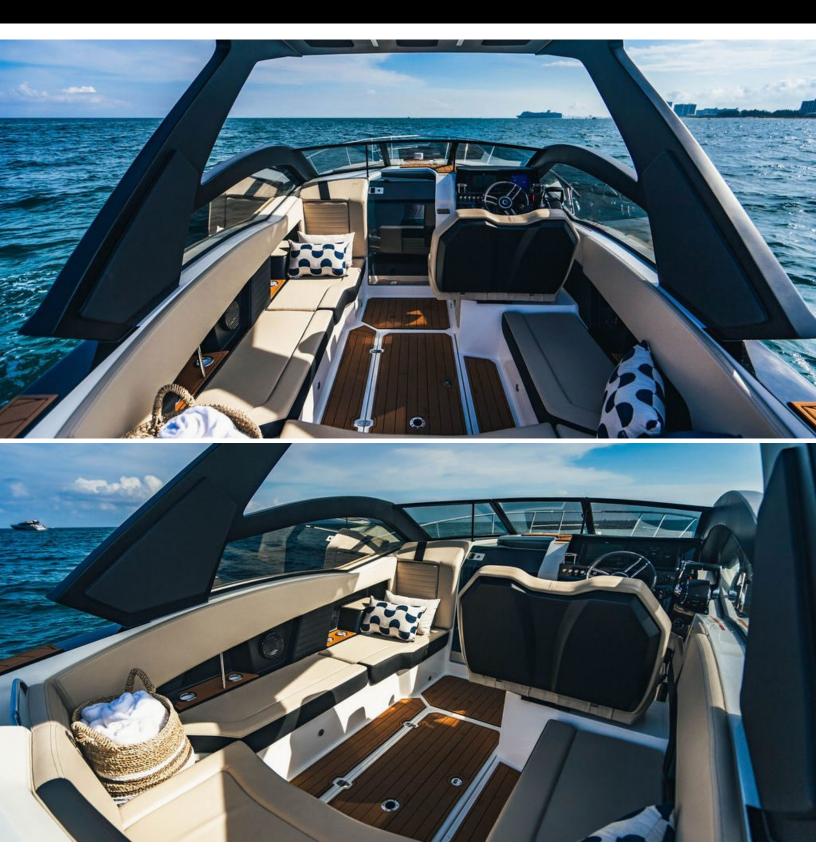

## ABOUT FS 290 CONCEPT

The FS 290 CONCEPT yacht brochure reveals a vessel of distinction, where careful thought was placed into every detail on board. With an LOA of 29ft / 8.8m, the interior design is by FS Yachts, with exterior styling by FS Yachts. The FS 290 CONCEPT yacht accommodates 2 guests in 1 staterooms, which are each appointed with the best in comfort and entertainment. Explore this top of the line yacht, built by luxury yacht builder FS Yachts, where meticulous work and creativity come together to create a floating sanctuary. Located in: South Florida, FS 290 CONCEPT beckons all who seek the best in luxury travel.