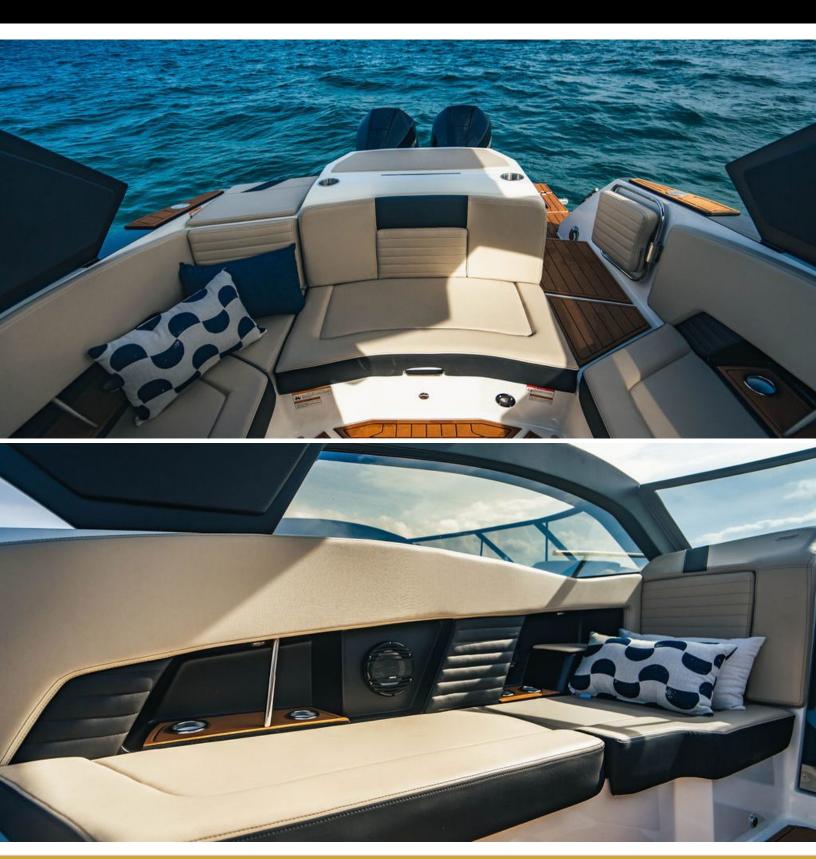

## ABOUT FS 290 CONCEPT

The FS 290 CONCEPT yacht brochure reveals a vessel of distinction, where careful thought was placed into every detail on board. With an LOA of 29ft / 8.8m, the interior design is by FS Yachts, with exterior styling by FS Yachts. The FS 290 CONCEPT yacht accommodates 2 guests in 1 staterooms, which are each appointed with the best in comfort and entertainment. Explore this top of the line yacht, built by luxury yacht builder FS Yachts, where meticulous work and creativity come together to create a floating sanctuary. Located in: South Florida, FS 290 CONCEPT beckons all who seek the best in luxury travel.