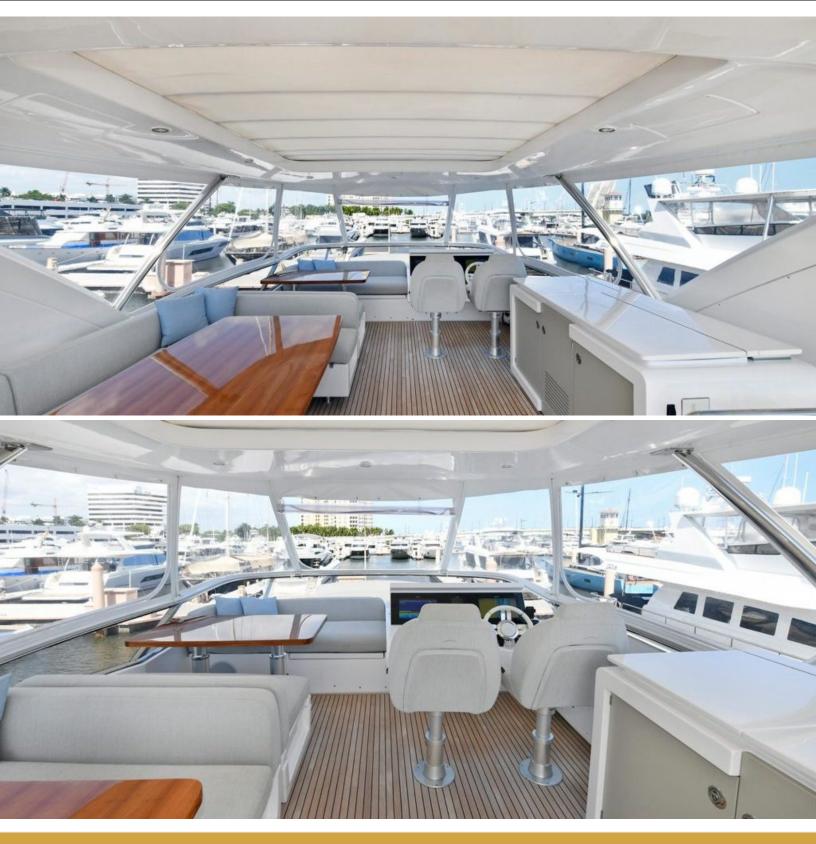

## ABOUT SLAINTE

The SLAINTE yacht brochure reveals a vessel of distinction, where careful thought was placed into every detail on board. With an LOA of 74.3ft / 22.7m, the interior design is by Fabio Fantolino, with exterior styling by Alberto Mancini. The SLAINTE yacht accommodates 8 guests in 4 staterooms, which are each appointed with the best in comfort and entertainment. Explore this top of the line yacht, built by luxury yacht builder Azimut, where meticulous work and creativity come together to create a floating sanctuary. Located in: South Florida, SLAINTE beckons all who seek the best in luxury travel.