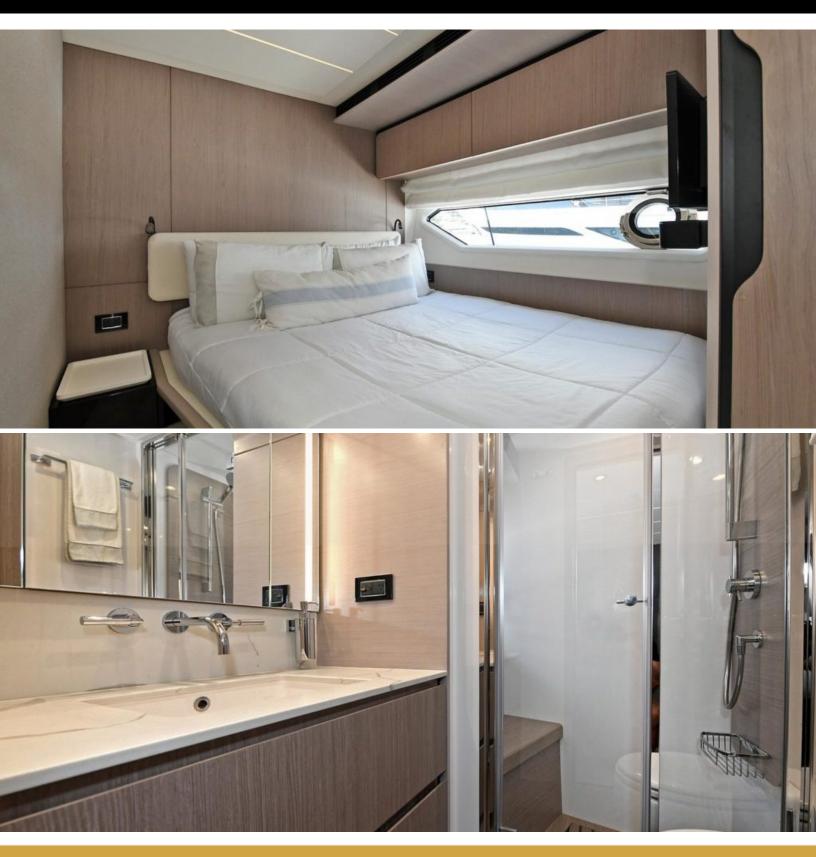

## ABOUT SLAINTE

The SLAINTE yacht brochure reveals a vessel of distinction, where careful thought was placed into every detail on board. With an LOA of 74.3ft / 22.7m, the interior design is by Fabio Fantolino, with exterior styling by Alberto Mancini. The SLAINTE yacht accommodates 8 guests in 4 staterooms, which are each appointed with the best in comfort and entertainment. Explore this top of the line yacht, built by luxury yacht builder Azimut, where meticulous work and creativity come together to create a floating sanctuary. Located in: South Florida, SLAINTE beckons all who seek the best in luxury travel.