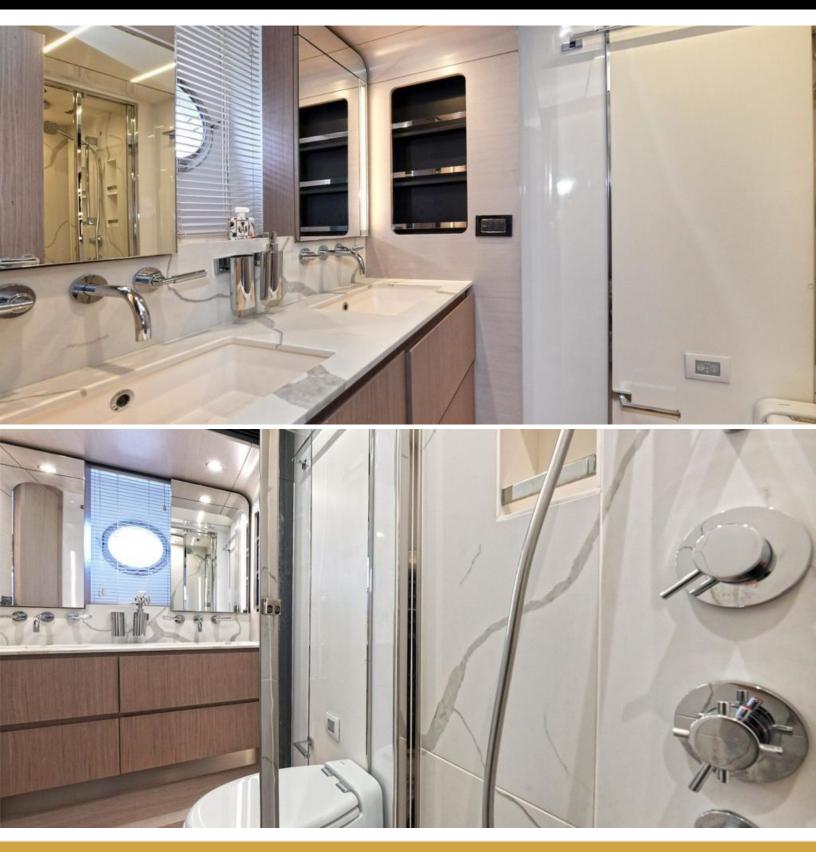

## ABOUT SLAINTE

The SLAINTE yacht brochure reveals a vessel of distinction, where careful thought was placed into every detail on board. With an LOA of 74.3ft / 22.7m, the interior design is by Fabio Fantolino, with exterior styling by Alberto Mancini. The SLAINTE yacht accommodates 8 guests in 4 staterooms, which are each appointed with the best in comfort and entertainment. Explore this top of the line yacht, built by luxury yacht builder Azimut, where meticulous work and creativity come together to create a floating sanctuary. Located in: South Florida, SLAINTE beckons all who seek the best in luxury travel.