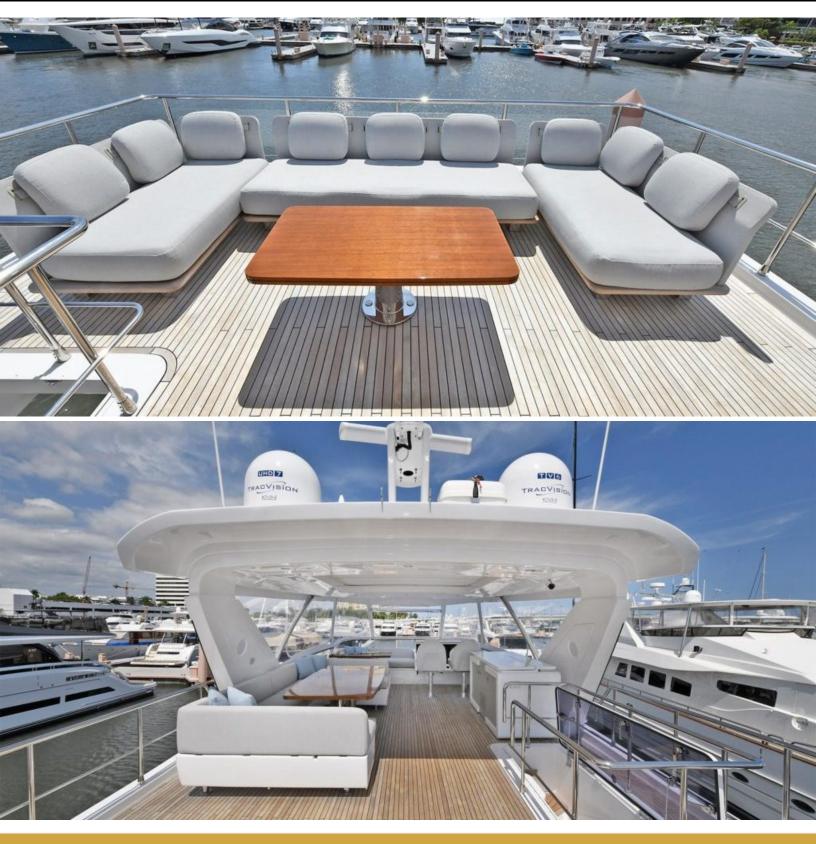

## ABOUT SLAINTE

The SLAINTE yacht brochure reveals a vessel of distinction, where careful thought was placed into every detail on board. With an LOA of 74.3ft / 22.7m, the interior design is by Fabio Fantolino, with exterior styling by Alberto Mancini. The SLAINTE yacht accommodates 8 guests in 4 staterooms, which are each appointed with the best in comfort and entertainment. Explore this top of the line yacht, built by luxury yacht builder Azimut, where meticulous work and creativity come together to create a floating sanctuary. Located in: South Florida, SLAINTE beckons all who seek the best in luxury travel.