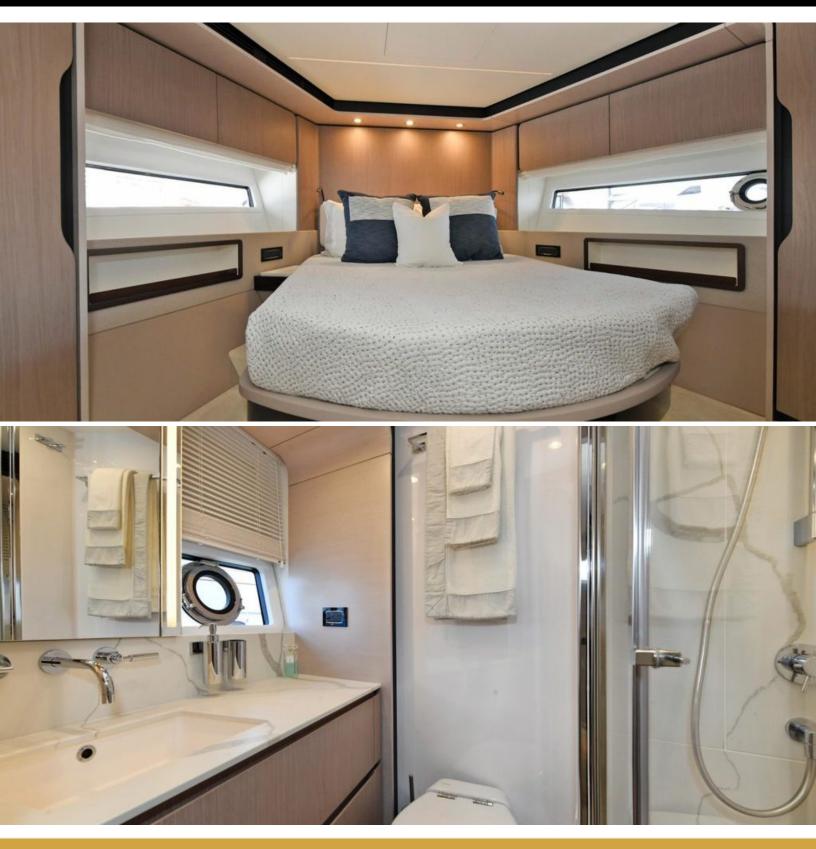

## ABOUT SLAINTE

The SLAINTE yacht brochure reveals a vessel of distinction, where careful thought was placed into every detail on board. With an LOA of 74.3ft / 22.7m, the interior design is by Fabio Fantolino, with exterior styling by Alberto Mancini. The SLAINTE yacht accommodates 8 guests in 4 staterooms, which are each appointed with the best in comfort and entertainment. Explore this top of the line yacht, built by luxury yacht builder Azimut, where meticulous work and creativity come together to create a floating sanctuary. Located in: South Florida, SLAINTE beckons all who seek the best in luxury travel.