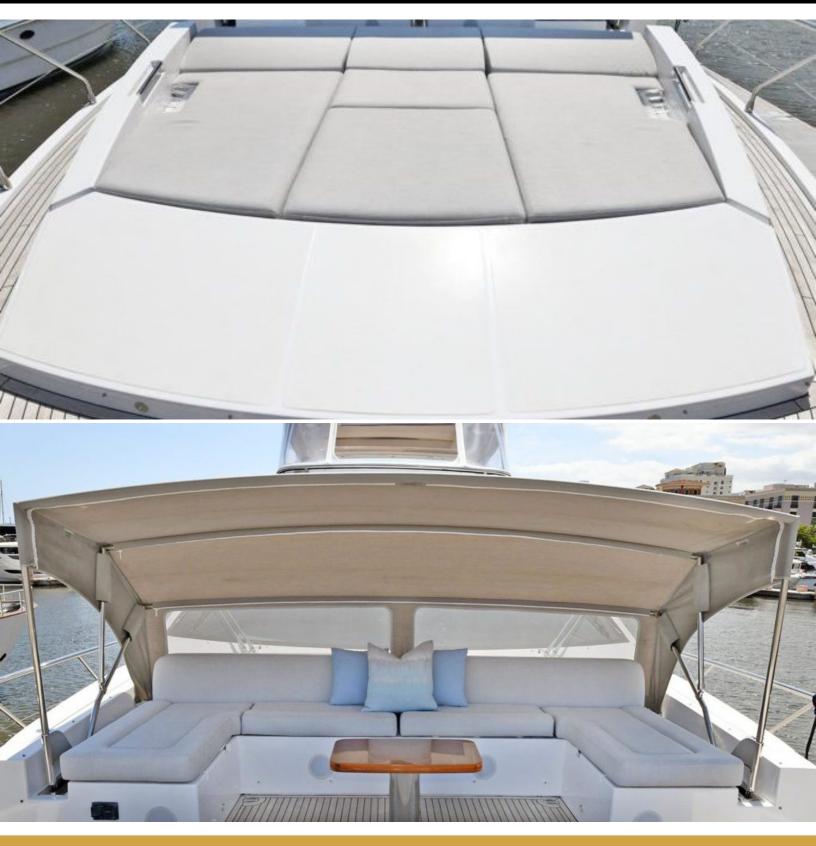

## ABOUT SLAINTE

The SLAINTE yacht brochure reveals a vessel of distinction, where careful thought was placed into every detail on board. With an LOA of 74.3ft / 22.7m, the interior design is by Fabio Fantolino, with exterior styling by Alberto Mancini. The SLAINTE yacht accommodates 8 guests in 4 staterooms, which are each appointed with the best in comfort and entertainment. Explore this top of the line yacht, built by luxury yacht builder Azimut, where meticulous work and creativity come together to create a floating sanctuary. Located in: South Florida, SLAINTE beckons all who seek the best in luxury travel.