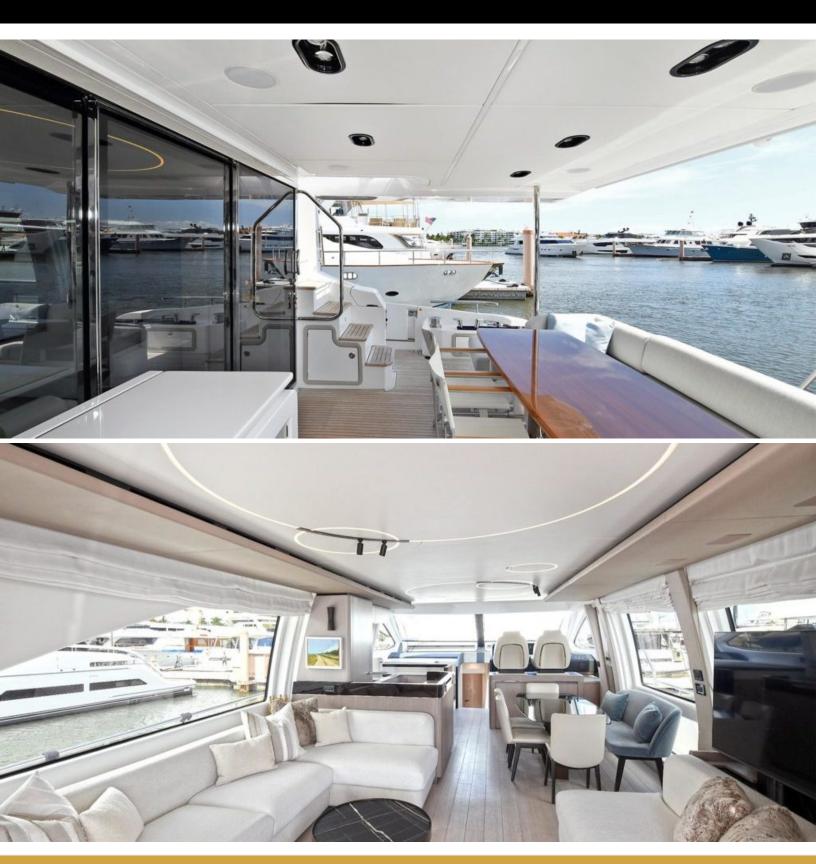

## ABOUT SLAINTE

The SLAINTE yacht brochure reveals a vessel of distinction, where careful thought was placed into every detail on board. With an LOA of 74.3ft / 22.7m, the interior design is by Fabio Fantolino, with exterior styling by Alberto Mancini. The SLAINTE yacht accommodates 8 guests in 4 staterooms, which are each appointed with the best in comfort and entertainment. Explore this top of the line yacht, built by luxury yacht builder Azimut, where meticulous work and creativity come together to create a floating sanctuary. Located in: South Florida, SLAINTE beckons all who seek the best in luxury travel.