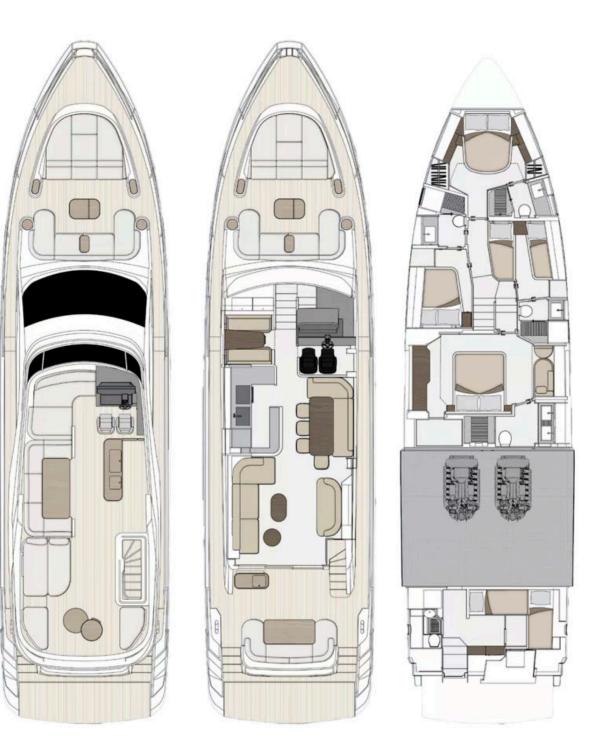

## ABOUT SLAINTE

The SLAINTE yacht brochure reveals a vessel of distinction, where careful thought was placed into every detail on board. With an LOA of 74.3ft / 22.7m, the interior design is by Fabio Fantolino, with exterior styling by Alberto Mancini. The SLAINTE yacht accommodates 8 guests in 4 staterooms, which are each appointed with the best in comfort and entertainment. Explore this top of the line yacht, built by luxury yacht builder Azimut, where meticulous work and creativity come together to create a floating sanctuary. Located in: South Florida, SLAINTE beckons all who seek the best in luxury travel.

#### SLAINTE, 72' (22.63m) Azimut Fly 72 Motoryacht, 2022

The SLAINTE yacht brochure has been provided for informational use only and may not be used for contract purposes. Please contact your yacht broker at Merle Wood & Associates for additional information and availability.