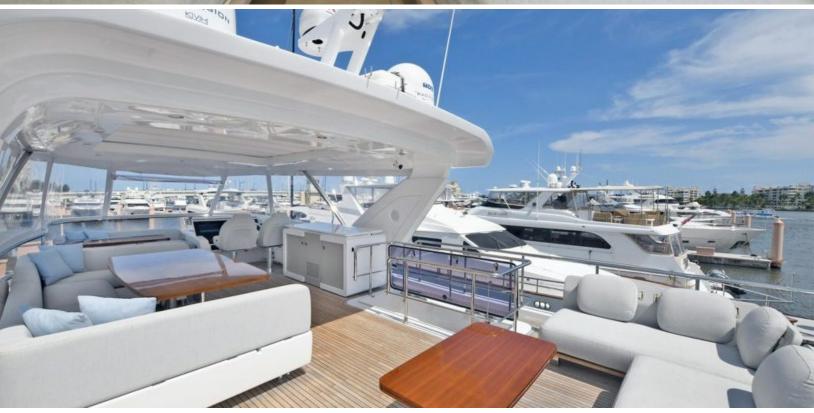

## ABOUT SLAINTE

The SLAINTE yacht brochure reveals a vessel of distinction, where careful thought was placed into every detail on board. With an LOA of 74.3ft / 22.7m, the interior design is by Fabio Fantolino, with exterior styling by Alberto Mancini. The SLAINTE yacht accommodates 8 guests in 4 staterooms, which are each appointed with the best in comfort and entertainment. Explore this top of the line yacht, built by luxury yacht builder Azimut, where meticulous work and creativity come together to create a floating sanctuary. Located in: South Florida, SLAINTE beckons all who seek the best in luxury travel.