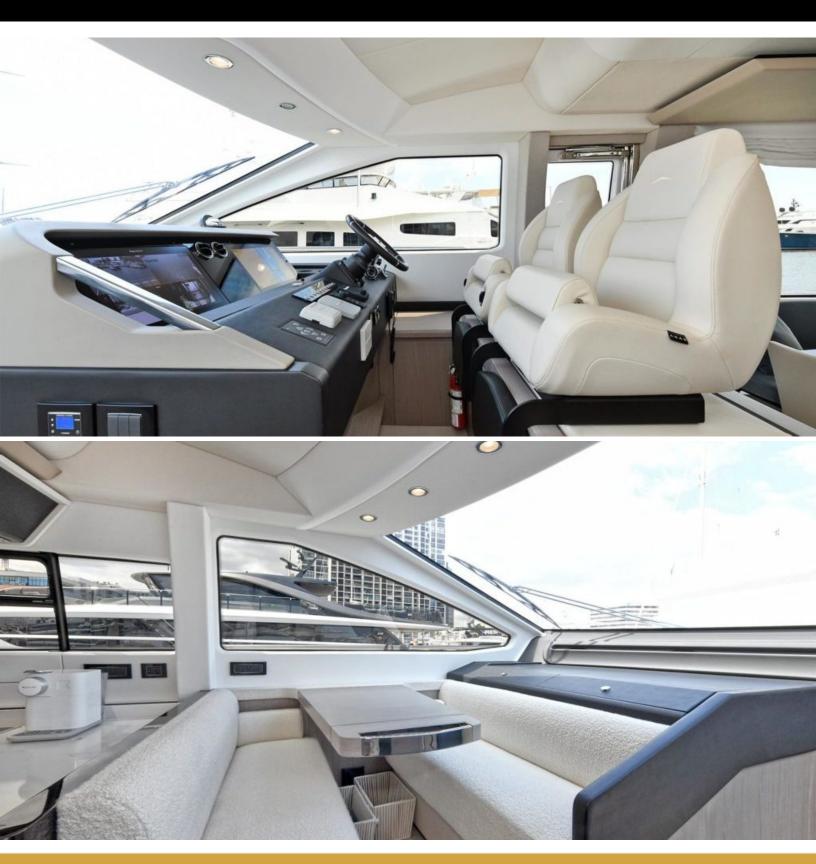

## ABOUT SLAINTE

The SLAINTE yacht brochure reveals a vessel of distinction, where careful thought was placed into every detail on board. With an LOA of 74.3ft / 22.7m, the interior design is by Fabio Fantolino, with exterior styling by Alberto Mancini. The SLAINTE yacht accommodates 8 guests in 4 staterooms, which are each appointed with the best in comfort and entertainment. Explore this top of the line yacht, built by luxury yacht builder Azimut, where meticulous work and creativity come together to create a floating sanctuary. Located in: South Florida, SLAINTE beckons all who seek the best in luxury travel.