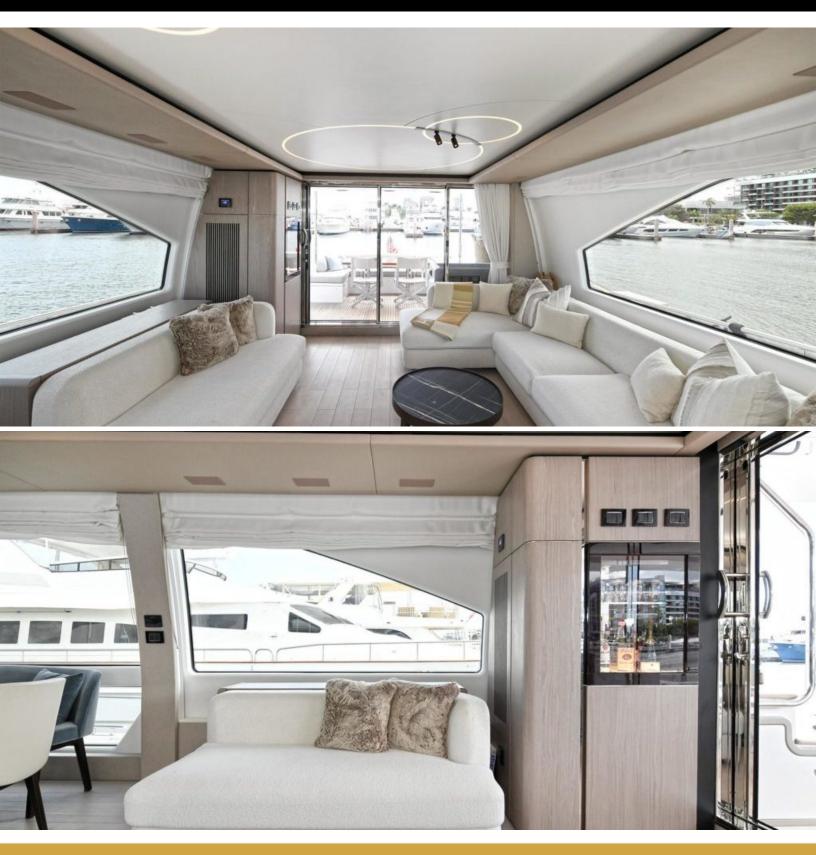

## ABOUT SLAINTE

The SLAINTE yacht brochure reveals a vessel of distinction, where careful thought was placed into every detail on board. With an LOA of 74.3ft / 22.7m, the interior design is by Fabio Fantolino, with exterior styling by Alberto Mancini. The SLAINTE yacht accommodates 8 guests in 4 staterooms, which are each appointed with the best in comfort and entertainment. Explore this top of the line yacht, built by luxury yacht builder Azimut, where meticulous work and creativity come together to create a floating sanctuary. Located in: South Florida, SLAINTE beckons all who seek the best in luxury travel.