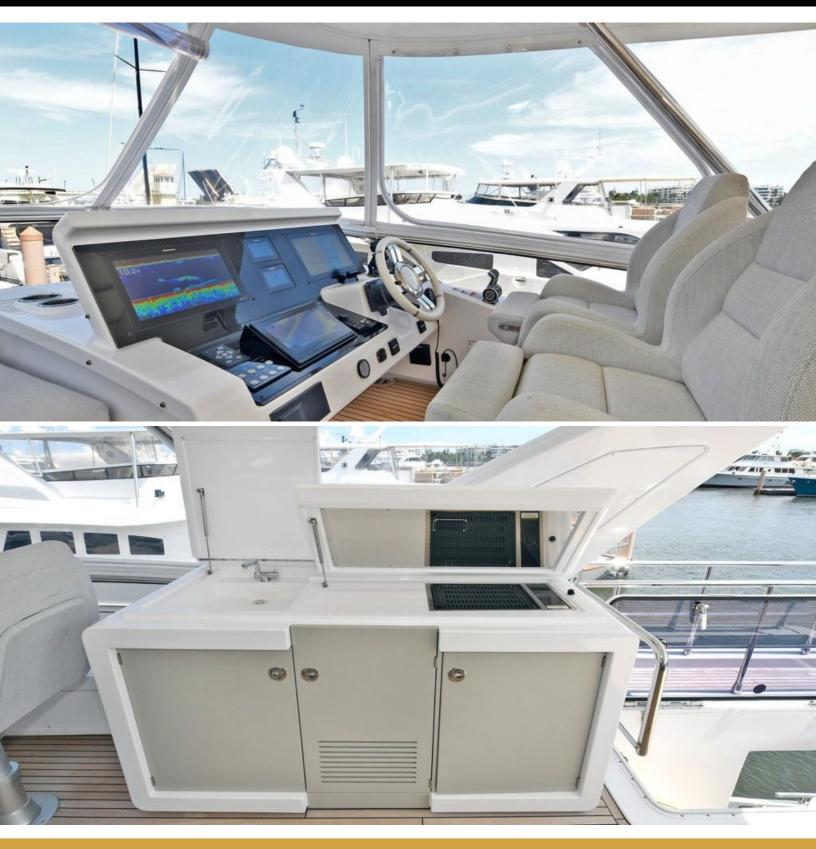

## ABOUT SLAINTE

The SLAINTE yacht brochure reveals a vessel of distinction, where careful thought was placed into every detail on board. With an LOA of 74.3ft / 22.7m, the interior design is by Fabio Fantolino, with exterior styling by Alberto Mancini. The SLAINTE yacht accommodates 8 guests in 4 staterooms, which are each appointed with the best in comfort and entertainment. Explore this top of the line yacht, built by luxury yacht builder Azimut, where meticulous work and creativity come together to create a floating sanctuary. Located in: South Florida, SLAINTE beckons all who seek the best in luxury travel.