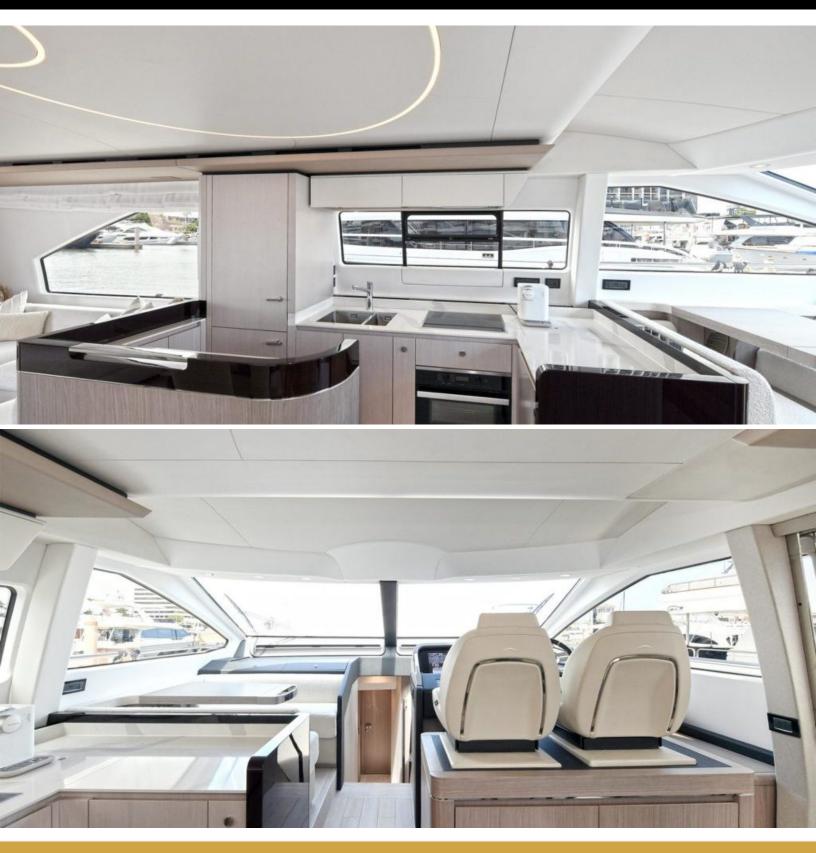

## ABOUT SLAINTE

The SLAINTE yacht brochure reveals a vessel of distinction, where careful thought was placed into every detail on board. With an LOA of 74.3ft / 22.7m, the interior design is by Fabio Fantolino, with exterior styling by Alberto Mancini. The SLAINTE yacht accommodates 8 guests in 4 staterooms, which are each appointed with the best in comfort and entertainment. Explore this top of the line yacht, built by luxury yacht builder Azimut, where meticulous work and creativity come together to create a floating sanctuary. Located in: South Florida, SLAINTE beckons all who seek the best in luxury travel.