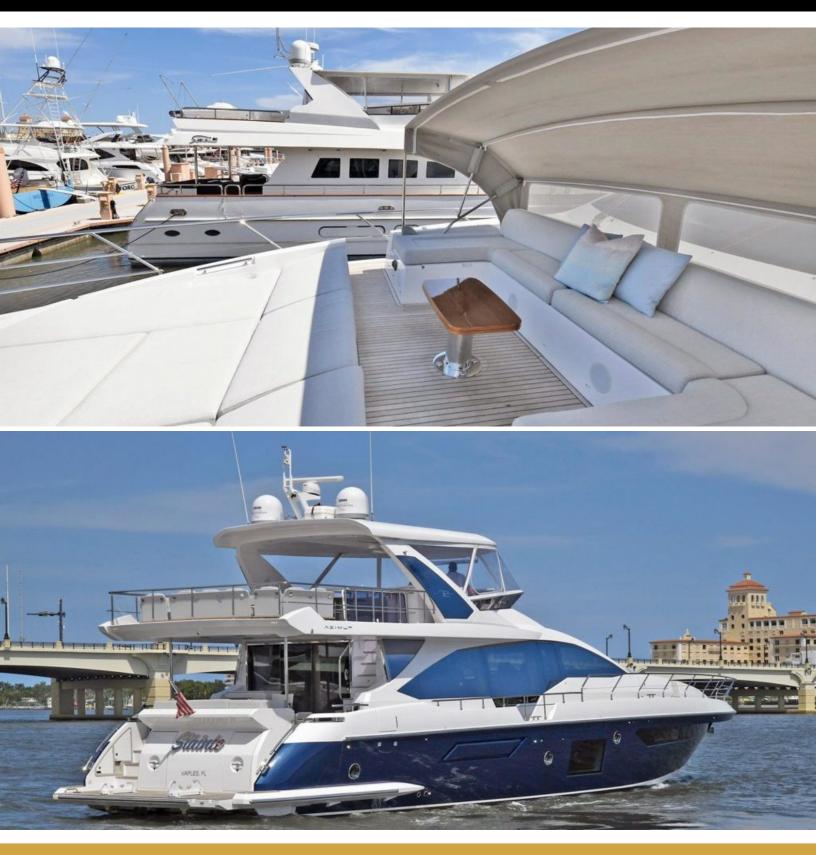

## ABOUT SLAINTE

The SLAINTE yacht brochure reveals a vessel of distinction, where careful thought was placed into every detail on board. With an LOA of 74.3ft / 22.7m, the interior design is by Fabio Fantolino, with exterior styling by Alberto Mancini. The SLAINTE yacht accommodates 8 guests in 4 staterooms, which are each appointed with the best in comfort and entertainment. Explore this top of the line yacht, built by luxury yacht builder Azimut, where meticulous work and creativity come together to create a floating sanctuary. Located in: South Florida, SLAINTE beckons all who seek the best in luxury travel.

#### SLAINTE, 72' (22.63m) Azimut Fly 72 Motoryacht, 2022

The SLAINTE yacht brochure has been provided for informational use only and may not be used for contract purposes. Please contact your yacht broker at Merle Wood & Associates for additional information and availability.