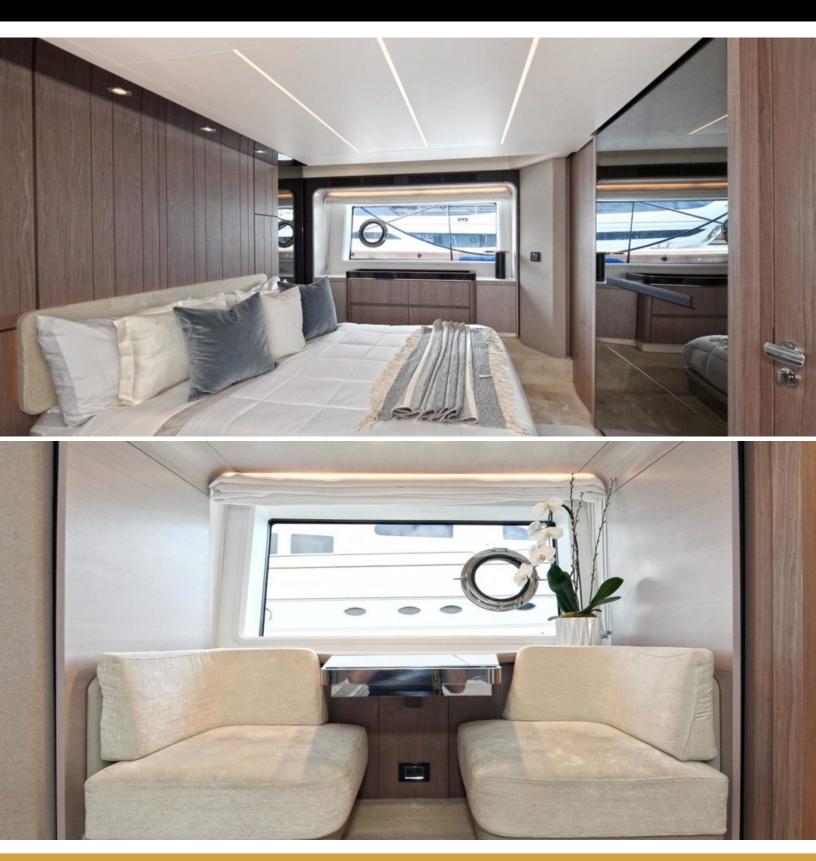

## ABOUT SLAINTE

The SLAINTE yacht brochure reveals a vessel of distinction, where careful thought was placed into every detail on board. With an LOA of 74.3ft / 22.7m, the interior design is by Fabio Fantolino, with exterior styling by Alberto Mancini. The SLAINTE yacht accommodates 8 guests in 4 staterooms, which are each appointed with the best in comfort and entertainment. Explore this top of the line yacht, built by luxury yacht builder Azimut, where meticulous work and creativity come together to create a floating sanctuary. Located in: South Florida, SLAINTE beckons all who seek the best in luxury travel.