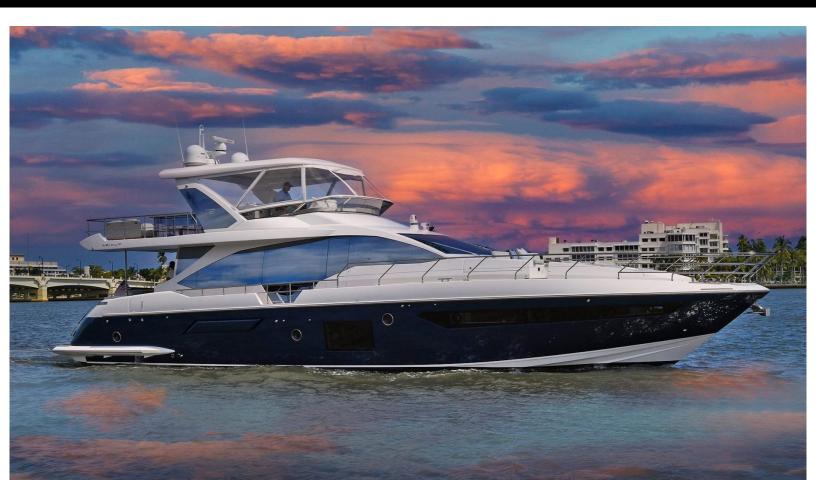

74.3 feet / 22.7 meters | Azimut | 2022

## ABOUT SLAINTE

The SLAINTE yacht brochure reveals a vessel of distinction, where careful thought was placed into every detail on board. With an LOA of 74.3ft / 22.7m, the interior design is by Fabio Fantolino, with exterior styling by Alberto Mancini. The SLAINTE yacht accommodates 8 guests in 4 staterooms, which are each appointed with the best in comfort and entertainment. Explore this top of the line yacht, built by luxury yacht builder Azimut, where meticulous work and creativity come together to create a floating sanctuary. Located in: South Florida, SLAINTE beckons all who seek the best in luxury travel.