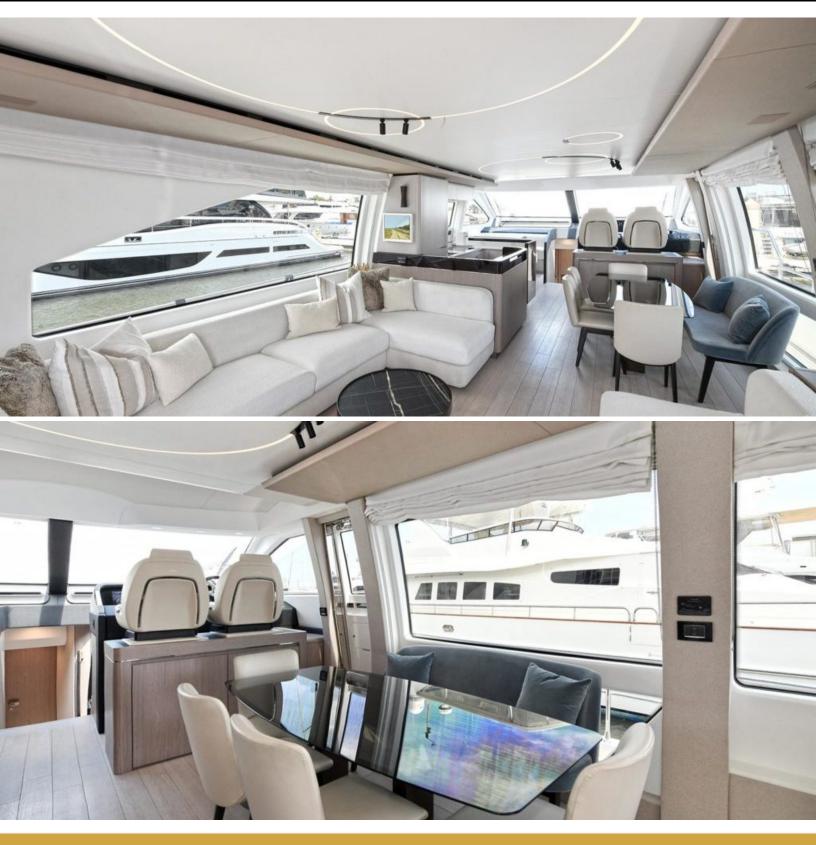

## ABOUT SLAINTE

The SLAINTE yacht brochure reveals a vessel of distinction, where careful thought was placed into every detail on board. With an LOA of 74.3ft / 22.7m, the interior design is by Fabio Fantolino, with exterior styling by Alberto Mancini. The SLAINTE yacht accommodates 8 guests in 4 staterooms, which are each appointed with the best in comfort and entertainment. Explore this top of the line yacht, built by luxury yacht builder Azimut, where meticulous work and creativity come together to create a floating sanctuary. Located in: South Florida, SLAINTE beckons all who seek the best in luxury travel.