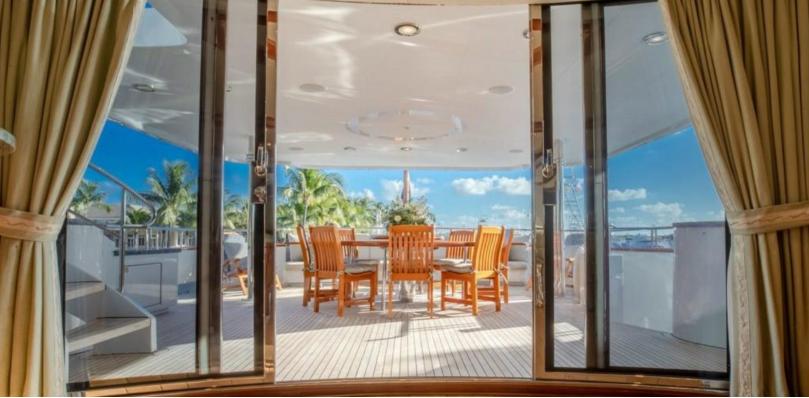

#### **ABOUT MISS STEPHANIE**

The MISS STEPHANIE yacht brochure reveals a vessel of distinction, where careful thought was placed into every detail on board. With an LOA of 138.1ft / 42.1m, the interior design is by Pavlik Design Team, with exterior styling by Setzer Design Group. The MISS STEPHANIE yacht accommodates 12 guests in 6 staterooms, which are each appointed with the best in comfort and entertainment. Explore this top of the line yacht, built by luxury yacht builder Richmond Yachts, where meticulous work and creativity come together to create a floating sanctuary. Located in: South Florida, MISS STEPHANIE beckons all who seek the best in luxury travel.