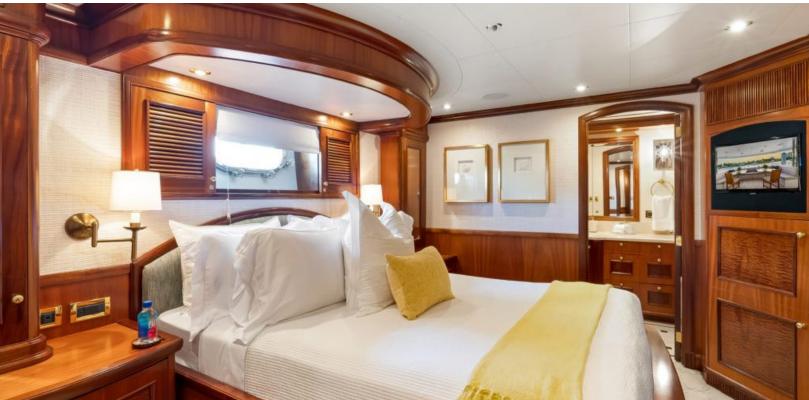

#### **ABOUT MISS STEPHANIE**

The MISS STEPHANIE yacht brochure reveals a vessel of distinction, where careful thought was placed into every detail on board. With an LOA of 138.1ft / 42.1m, the interior design is by Pavlik Design Team, with exterior styling by Setzer Design Group. The MISS STEPHANIE yacht accommodates 12 guests in 6 staterooms, which are each appointed with the best in comfort and entertainment. Explore this top of the line yacht, built by luxury yacht builder Richmond Yachts, where meticulous work and creativity come together to create a floating sanctuary. Located in: South Florida, MISS STEPHANIE beckons all who seek the best in luxury travel.