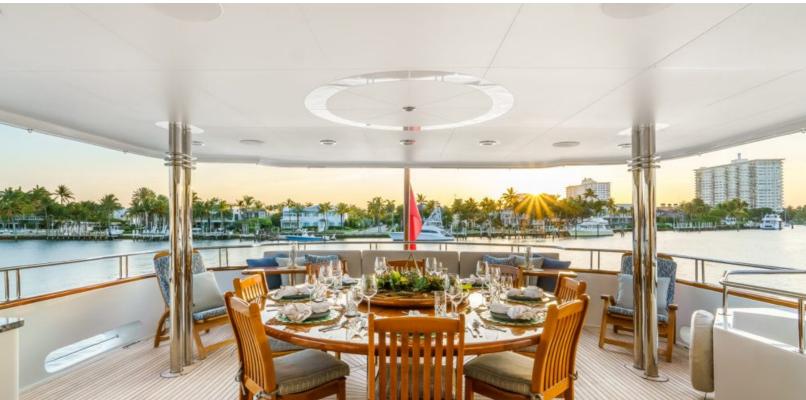

#### **ABOUT MISS STEPHANIE**

The MISS STEPHANIE yacht brochure reveals a vessel of distinction, where careful thought was placed into every detail on board. With an LOA of 138.1ft / 42.1m, the interior design is by Pavlik Design Team, with exterior styling by Setzer Design Group. The MISS STEPHANIE yacht accommodates 12 guests in 6 staterooms, which are each appointed with the best in comfort and entertainment. Explore this top of the line yacht, built by luxury yacht builder Richmond Yachts, where meticulous work and creativity come together to create a floating sanctuary. Located in: South Florida, MISS STEPHANIE beckons all who seek the best in luxury travel.