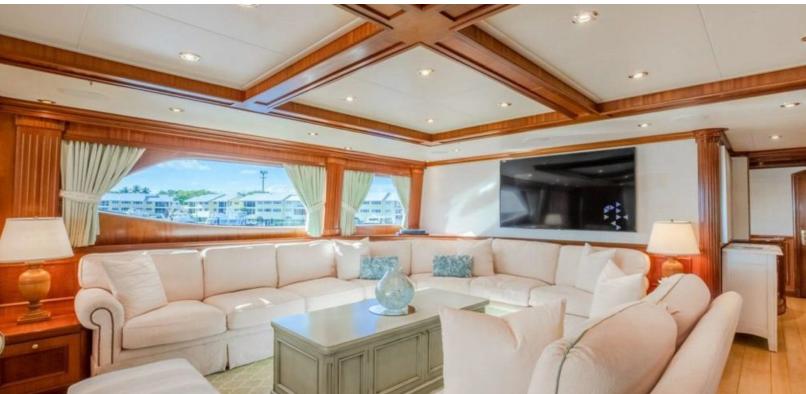

#### **ABOUT MISS STEPHANIE**

The MISS STEPHANIE yacht brochure reveals a vessel of distinction, where careful thought was placed into every detail on board. With an LOA of 138.1ft / 42.1m, the interior design is by Pavlik Design Team, with exterior styling by Setzer Design Group. The MISS STEPHANIE yacht accommodates 12 guests in 6 staterooms, which are each appointed with the best in comfort and entertainment. Explore this top of the line yacht, built by luxury yacht builder Richmond Yachts, where meticulous work and creativity come together to create a floating sanctuary. Located in: South Florida, MISS STEPHANIE beckons all who seek the best in luxury travel.