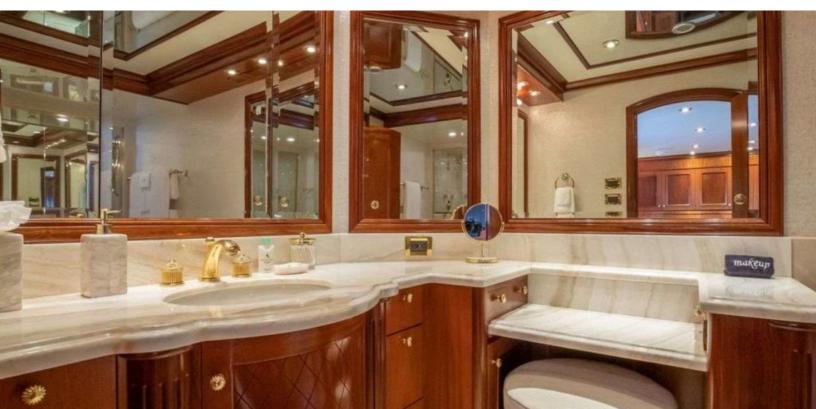

#### **ABOUT MISS STEPHANIE**

The MISS STEPHANIE yacht brochure reveals a vessel of distinction, where careful thought was placed into every detail on board. With an LOA of 138.1ft / 42.1m, the interior design is by Pavlik Design Team, with exterior styling by Setzer Design Group. The MISS STEPHANIE yacht accommodates 12 guests in 6 staterooms, which are each appointed with the best in comfort and entertainment. Explore this top of the line yacht, built by luxury yacht builder Richmond Yachts, where meticulous work and creativity come together to create a floating sanctuary. Located in: South Florida, MISS STEPHANIE beckons all who seek the best in luxury travel.