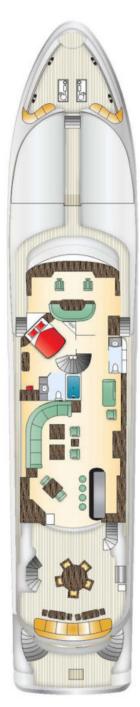

138.1 feet / 42.1 meters | Richmond Yachts | 2004

12 GUESTS

6 STATEROOMS

8 CREW

**16.5 KNOTS** 

#### **ABOUT MISS STEPHANIE**

The MISS STEPHANIE yacht brochure reveals a vessel of distinction, where careful thought was placed into every detail on board. With an LOA of 138.1ft / 42.1m, the interior design is by Pavlik Design Team, with exterior styling by Setzer Design Group. The MISS STEPHANIE yacht accommodates 12 guests in 6 staterooms, which are each appointed with the best in comfort and entertainment. Explore this top of the line yacht, built by luxury yacht builder Richmond Yachts, where meticulous work and creativity come together to create a floating sanctuary. Located in: South Florida, MISS STEPHANIE beckons all who seek the best in luxury travel.

#### **SPECIFICATIONS**

Builder Richmond Yachts Built / Refits 2004 Length 138.1 ft / 42.1 m 27.1 ft / 8.3 m Beam 7.7 ft / 2.4 m Draft **Gross Tonnage** 396 **Naval Architect** Sovereign Yachts **Exterior Stylist** Setzer Design Group Interior Stylist Pavlik Design Team Hull **Fiberglass** Classification ABS Flag Marshall Islands