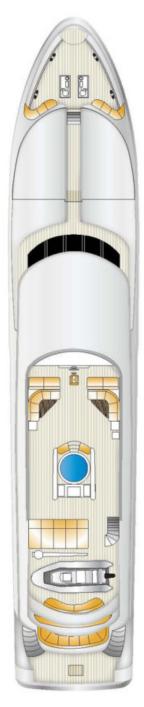

138.1 feet / 42.1 meters | Richmond Yachts | 2004

12 GUESTS

6 STATEROOMS

8 CREW

**16.5 KNOTS** 

#### **ABOUT MISS STEPHANIE**

The MISS STEPHANIE yacht brochure reveals a vessel of distinction, where careful thought was placed into every detail on board. With an LOA of 138.1ft / 42.1m, the interior design is by Pavlik Design Team, with exterior styling by Setzer Design Group. The MISS STEPHANIE yacht accommodates 12 guests in 6 staterooms, which are each appointed with the best in comfort and entertainment. Explore this top of the line yacht, built by luxury yacht builder Richmond Yachts, where meticulous work and creativity come together to create a floating sanctuary. Located in: South Florida, MISS STEPHANIE beckons all who seek the best in luxury travel.

#### **SPECIFICATIONS**

Builder Richmond Yachts Built / Refits 2004 Length 138.1 ft / 42.1 m 27.1 ft / 8.3 m Beam 7.7 ft / 2.4 m Draft **Gross Tonnage** 396 **Naval Architect** Sovereign Yachts **Exterior Stylist** Setzer Design Group Interior Stylist Pavlik Design Team Hull **Fiberglass** Classification ABS Flag Marshall Islands