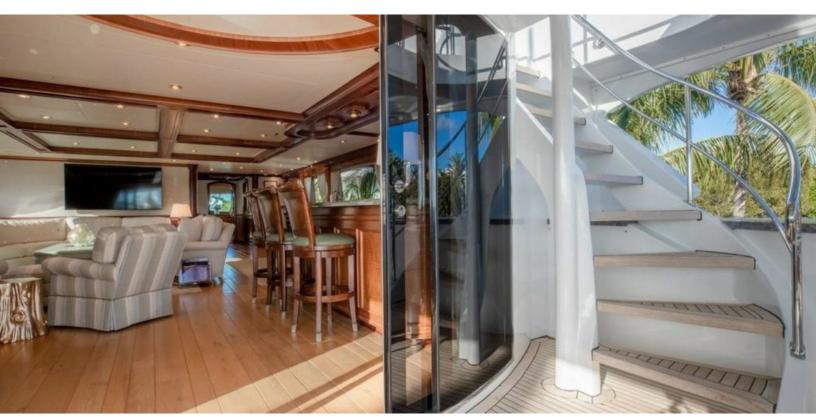

#### **ABOUT MISS STEPHANIE**

The MISS STEPHANIE yacht brochure reveals a vessel of distinction, where careful thought was placed into every detail on board. With an LOA of 138.1ft / 42.1m, the interior design is by Pavlik Design Team, with exterior styling by Setzer Design Group. The MISS STEPHANIE yacht accommodates 12 guests in 6 staterooms, which are each appointed with the best in comfort and entertainment. Explore this top of the line yacht, built by luxury yacht builder Richmond Yachts, where meticulous work and creativity come together to create a floating sanctuary. Located in: South Florida, MISS STEPHANIE beckons all who seek the best in luxury travel.