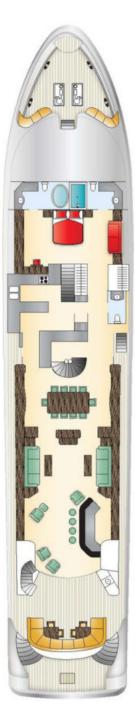

138.1 feet / 42.1 meters | Richmond Yachts | 2004

12 GUESTS

6 STATEROOMS

8 CREW

**16.5 KNOTS** 

#### **ABOUT MISS STEPHANIE**

The MISS STEPHANIE yacht brochure reveals a vessel of distinction, where careful thought was placed into every detail on board. With an LOA of 138.1ft / 42.1m, the interior design is by Pavlik Design Team, with exterior styling by Setzer Design Group. The MISS STEPHANIE yacht accommodates 12 guests in 6 staterooms, which are each appointed with the best in comfort and entertainment. Explore this top of the line yacht, built by luxury yacht builder Richmond Yachts, where meticulous work and creativity come together to create a floating sanctuary. Located in: South Florida, MISS STEPHANIE beckons all who seek the best in luxury travel.

#### **SPECIFICATIONS**

Builder Richmond Yachts Built / Refits 2004 Length 138.1 ft / 42.1 m 27.1 ft / 8.3 m Beam 7.7 ft / 2.4 m Draft **Gross Tonnage** 396 **Naval Architect** Sovereign Yachts **Exterior Stylist** Setzer Design Group Interior Stylist Pavlik Design Team Hull **Fiberglass** Classification ABS Flag Marshall Islands