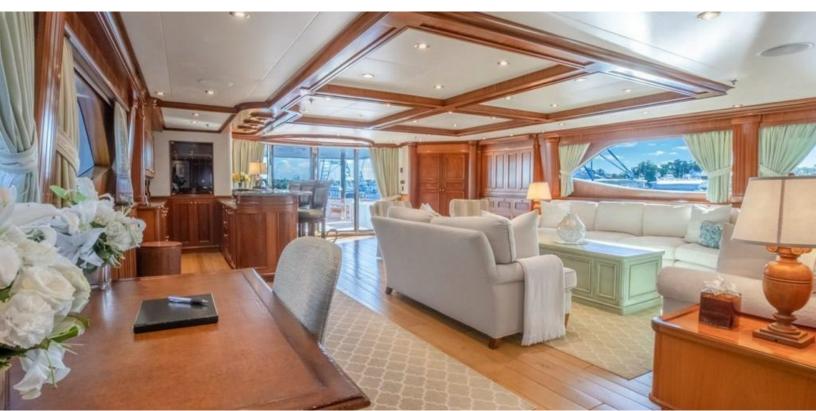

#### **ABOUT MISS STEPHANIE**

The MISS STEPHANIE yacht brochure reveals a vessel of distinction, where careful thought was placed into every detail on board. With an LOA of 138.1ft / 42.1m, the interior design is by Pavlik Design Team, with exterior styling by Setzer Design Group. The MISS STEPHANIE yacht accommodates 12 guests in 6 staterooms, which are each appointed with the best in comfort and entertainment. Explore this top of the line yacht, built by luxury yacht builder Richmond Yachts, where meticulous work and creativity come together to create a floating sanctuary. Located in: South Florida, MISS STEPHANIE beckons all who seek the best in luxury travel.