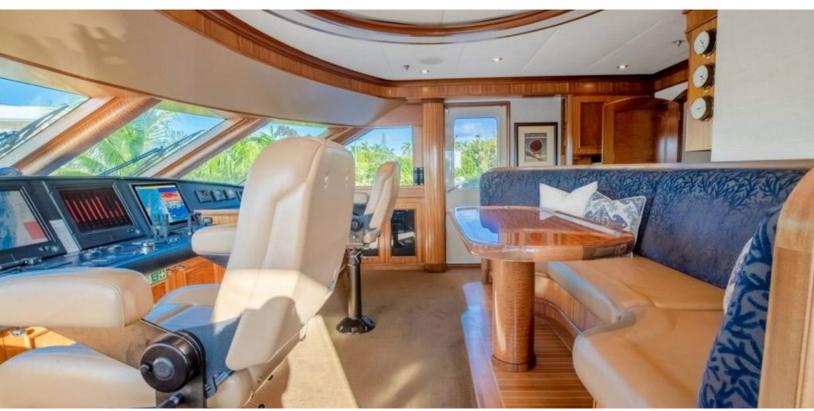

#### **ABOUT MISS STEPHANIE**

The MISS STEPHANIE yacht brochure reveals a vessel of distinction, where careful thought was placed into every detail on board. With an LOA of 138.1ft / 42.1m, the interior design is by Pavlik Design Team, with exterior styling by Setzer Design Group. The MISS STEPHANIE yacht accommodates 12 guests in 6 staterooms, which are each appointed with the best in comfort and entertainment. Explore this top of the line yacht, built by luxury yacht builder Richmond Yachts, where meticulous work and creativity come together to create a floating sanctuary. Located in: South Florida, MISS STEPHANIE beckons all who seek the best in luxury travel.