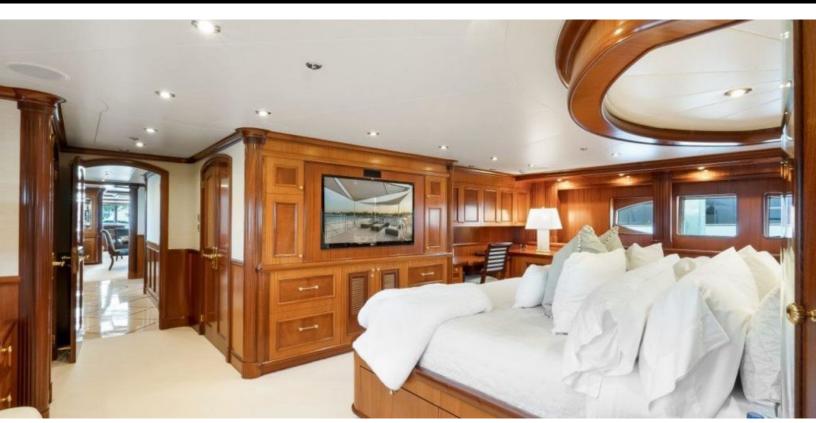

#### **ABOUT MISS STEPHANIE**

The MISS STEPHANIE yacht brochure reveals a vessel of distinction, where careful thought was placed into every detail on board. With an LOA of 138.1ft / 42.1m, the interior design is by Pavlik Design Team, with exterior styling by Setzer Design Group. The MISS STEPHANIE yacht accommodates 12 guests in 6 staterooms, which are each appointed with the best in comfort and entertainment. Explore this top of the line yacht, built by luxury yacht builder Richmond Yachts, where meticulous work and creativity come together to create a floating sanctuary. Located in: South Florida, MISS STEPHANIE beckons all who seek the best in luxury travel.