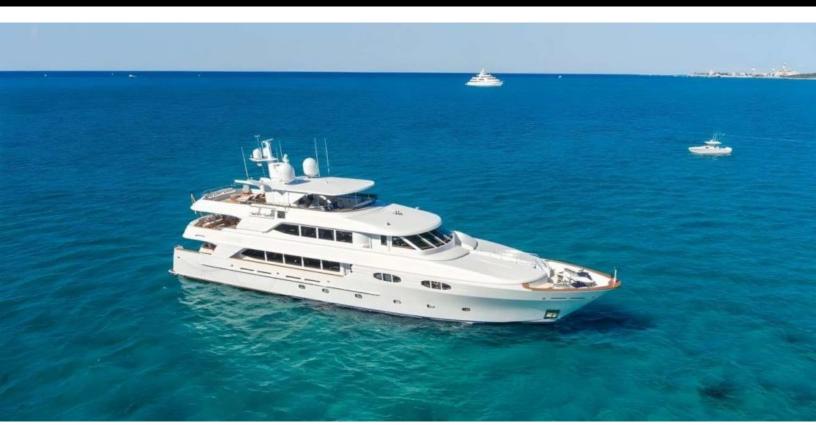

138.1 feet / 42.1 meters | Richmond Yachts | 2004

12 GUESTS

6 STATEROOMS

8 CREW

**16.5 KNOTS** 

#### **ABOUT MISS STEPHANIE**

The MISS STEPHANIE yacht brochure reveals a vessel of distinction, where careful thought was placed into every detail on board. With an LOA of 138.1ft / 42.1m, the interior design is by Pavlik Design Team, with exterior styling by Setzer Design Group. The MISS STEPHANIE yacht accommodates 12 guests in 6 staterooms, which are each appointed with the best in comfort and entertainment. Explore this top of the line yacht, built by luxury yacht builder Richmond Yachts, where meticulous work and creativity come together to create a floating sanctuary. Located in: South Florida, MISS STEPHANIE beckons all who seek the best in luxury travel.