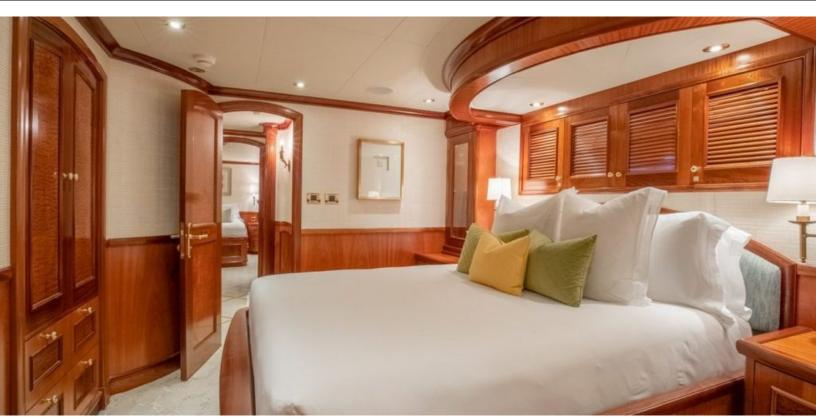

#### **ABOUT MISS STEPHANIE**

The MISS STEPHANIE yacht brochure reveals a vessel of distinction, where careful thought was placed into every detail on board. With an LOA of 138.1ft / 42.1m, the interior design is by Pavlik Design Team, with exterior styling by Setzer Design Group. The MISS STEPHANIE yacht accommodates 12 guests in 6 staterooms, which are each appointed with the best in comfort and entertainment. Explore this top of the line yacht, built by luxury yacht builder Richmond Yachts, where meticulous work and creativity come together to create a floating sanctuary. Located in: South Florida, MISS STEPHANIE beckons all who seek the best in luxury travel.