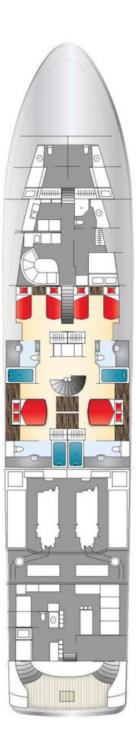

138.1 feet / 42.1 meters | Richmond Yachts | 2004

12 GUESTS

6 STATEROOMS

8 CREW

**16.5 KNOTS** 

#### **ABOUT MISS STEPHANIE**

The MISS STEPHANIE yacht brochure reveals a vessel of distinction, where careful thought was placed into every detail on board. With an LOA of 138.1ft / 42.1m, the interior design is by Pavlik Design Team, with exterior styling by Setzer Design Group. The MISS STEPHANIE yacht accommodates 12 guests in 6 staterooms, which are each appointed with the best in comfort and entertainment. Explore this top of the line yacht, built by luxury yacht builder Richmond Yachts, where meticulous work and creativity come together to create a floating sanctuary. Located in: South Florida, MISS STEPHANIE beckons all who seek the best in luxury travel.

#### **SPECIFICATIONS**

Builder Richmond Yachts Built / Refits 2004 Length 138.1 ft / 42.1 m 27.1 ft / 8.3 m Beam 7.7 ft / 2.4 m Draft **Gross Tonnage** 396 **Naval Architect** Sovereign Yachts **Exterior Stylist** Setzer Design Group Interior Stylist Pavlik Design Team Hull **Fiberglass** Classification ABS Flag Marshall Islands