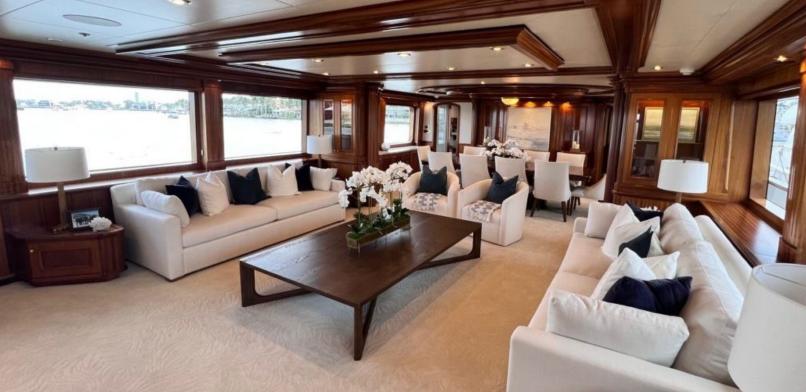

#### **ABOUT MISS STEPHANIE**

The MISS STEPHANIE yacht brochure reveals a vessel of distinction, where careful thought was placed into every detail on board. With an LOA of 138.1ft / 42.1m, the interior design is by Pavlik Design Team, with exterior styling by Setzer Design Group. The MISS STEPHANIE yacht accommodates 12 guests in 6 staterooms, which are each appointed with the best in comfort and entertainment. Explore this top of the line yacht, built by luxury yacht builder Richmond Yachts, where meticulous work and creativity come together to create a floating sanctuary. Located in: South Florida, MISS STEPHANIE beckons all who seek the best in luxury travel.