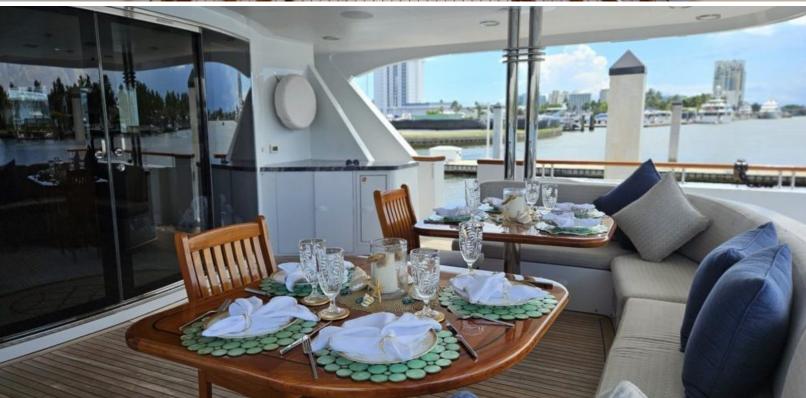

#### **ABOUT MISS STEPHANIE**

The MISS STEPHANIE yacht brochure reveals a vessel of distinction, where careful thought was placed into every detail on board. With an LOA of 138.1ft / 42.1m, the interior design is by Pavlik Design Team, with exterior styling by Setzer Design Group. The MISS STEPHANIE yacht accommodates 12 guests in 6 staterooms, which are each appointed with the best in comfort and entertainment. Explore this top of the line yacht, built by luxury yacht builder Richmond Yachts, where meticulous work and creativity come together to create a floating sanctuary. Located in: South Florida, MISS STEPHANIE beckons all who seek the best in luxury travel.