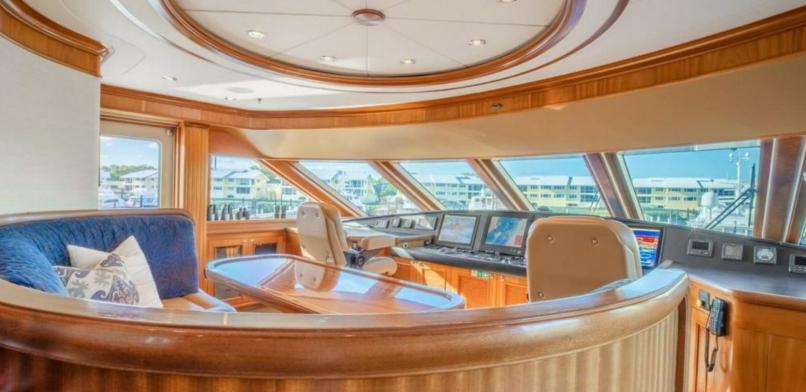

#### **ABOUT MISS STEPHANIE**

The MISS STEPHANIE yacht brochure reveals a vessel of distinction, where careful thought was placed into every detail on board. With an LOA of 138.1ft / 42.1m, the interior design is by Pavlik Design Team, with exterior styling by Setzer Design Group. The MISS STEPHANIE yacht accommodates 12 guests in 6 staterooms, which are each appointed with the best in comfort and entertainment. Explore this top of the line yacht, built by luxury yacht builder Richmond Yachts, where meticulous work and creativity come together to create a floating sanctuary. Located in: South Florida, MISS STEPHANIE beckons all who seek the best in luxury travel.