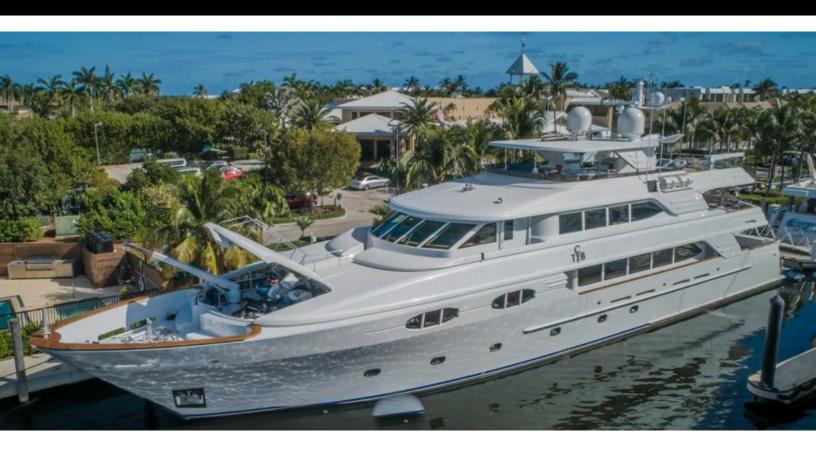

138.1 feet / 42.1 meters | Richmond Yachts | 2004

12 GUESTS

6 STATEROOMS

8 CREW

**16.5 KNOTS** 

#### **ABOUT MISS STEPHANIE**

The MISS STEPHANIE yacht brochure reveals a vessel of distinction, where careful thought was placed into every detail on board. With an LOA of 138.1ft / 42.1m, the interior design is by Pavlik Design Team, with exterior styling by Setzer Design Group. The MISS STEPHANIE yacht accommodates 12 guests in 6 staterooms, which are each appointed with the best in comfort and entertainment. Explore this top of the line yacht, built by luxury yacht builder Richmond Yachts, where meticulous work and creativity come together to create a floating sanctuary. Located in: South Florida, MISS STEPHANIE beckons all who seek the best in luxury travel.