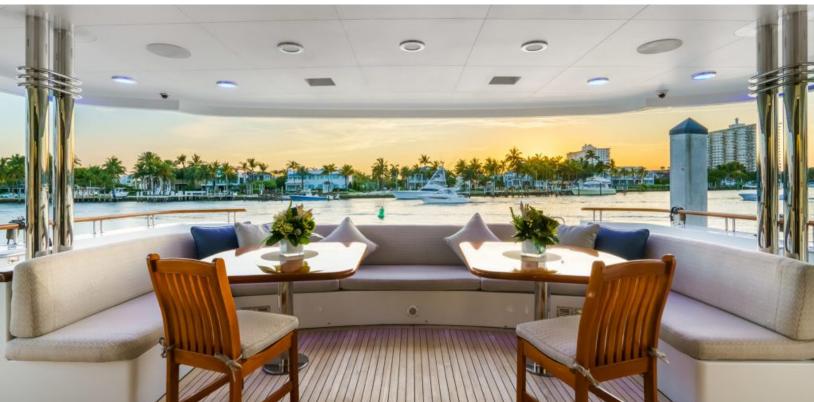

#### **ABOUT MISS STEPHANIE**

The MISS STEPHANIE yacht brochure reveals a vessel of distinction, where careful thought was placed into every detail on board. With an LOA of 138.1ft / 42.1m, the interior design is by Pavlik Design Team, with exterior styling by Setzer Design Group. The MISS STEPHANIE yacht accommodates 12 guests in 6 staterooms, which are each appointed with the best in comfort and entertainment. Explore this top of the line yacht, built by luxury yacht builder Richmond Yachts, where meticulous work and creativity come together to create a floating sanctuary. Located in: South Florida, MISS STEPHANIE beckons all who seek the best in luxury travel.