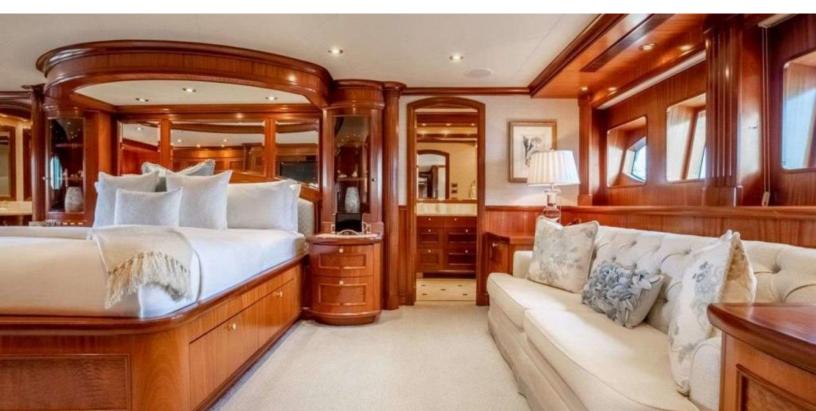

#### **ABOUT MISS STEPHANIE**

The MISS STEPHANIE yacht brochure reveals a vessel of distinction, where careful thought was placed into every detail on board. With an LOA of 138.1ft / 42.1m, the interior design is by Pavlik Design Team, with exterior styling by Setzer Design Group. The MISS STEPHANIE yacht accommodates 12 guests in 6 staterooms, which are each appointed with the best in comfort and entertainment. Explore this top of the line yacht, built by luxury yacht builder Richmond Yachts, where meticulous work and creativity come together to create a floating sanctuary. Located in: South Florida, MISS STEPHANIE beckons all who seek the best in luxury travel.