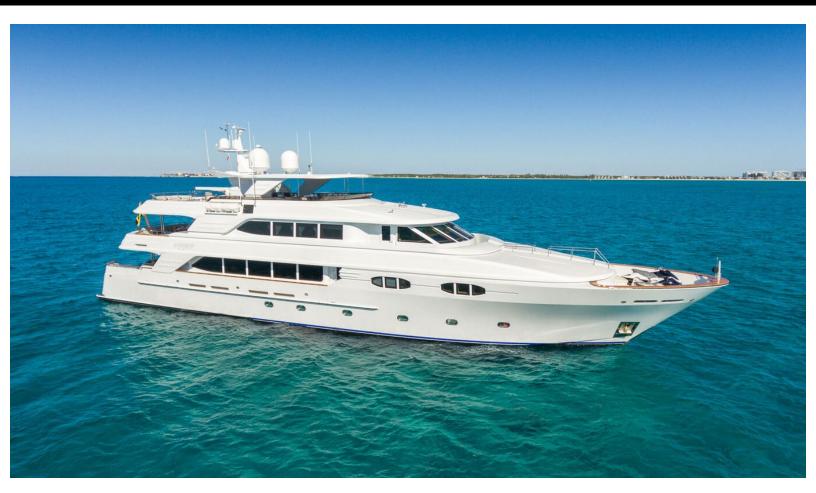

138.1 feet / 42.1 meters | Richmond Yachts | 2004

12 GUESTS

6 STATEROOMS

8 CREW

**16.5 KNOTS** 

#### **ABOUT MISS STEPHANIE**

The MISS STEPHANIE yacht brochure reveals a vessel of distinction, where careful thought was placed into every detail on board. With an LOA of 138.1ft / 42.1m, the interior design is by Pavlik Design Team, with exterior styling by Setzer Design Group. The MISS STEPHANIE yacht accommodates 12 guests in 6 staterooms, which are each appointed with the best in comfort and entertainment. Explore this top of the line yacht, built by luxury yacht builder Richmond Yachts, where meticulous work and creativity come together to create a floating sanctuary. Located in: South Florida, MISS STEPHANIE beckons all who seek the best in luxury travel.