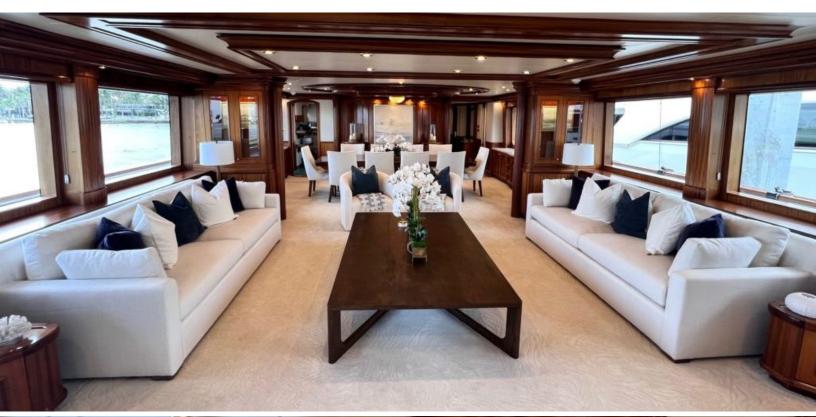

#### **ABOUT MISS STEPHANIE**

The MISS STEPHANIE yacht brochure reveals a vessel of distinction, where careful thought was placed into every detail on board. With an LOA of 138.1ft / 42.1m, the interior design is by Pavlik Design Team, with exterior styling by Setzer Design Group. The MISS STEPHANIE yacht accommodates 12 guests in 6 staterooms, which are each appointed with the best in comfort and entertainment. Explore this top of the line yacht, built by luxury yacht builder Richmond Yachts, where meticulous work and creativity come together to create a floating sanctuary. Located in: South Florida, MISS STEPHANIE beckons all who seek the best in luxury travel.