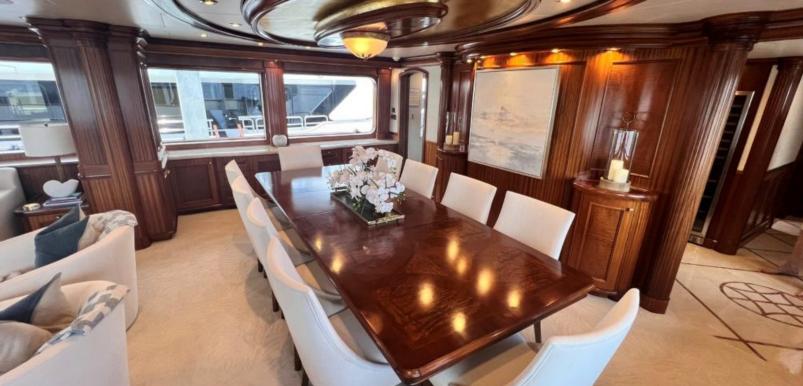

#### **ABOUT MISS STEPHANIE**

The MISS STEPHANIE yacht brochure reveals a vessel of distinction, where careful thought was placed into every detail on board. With an LOA of 138.1ft / 42.1m, the interior design is by Pavlik Design Team, with exterior styling by Setzer Design Group. The MISS STEPHANIE yacht accommodates 12 guests in 6 staterooms, which are each appointed with the best in comfort and entertainment. Explore this top of the line yacht, built by luxury yacht builder Richmond Yachts, where meticulous work and creativity come together to create a floating sanctuary. Located in: South Florida, MISS STEPHANIE beckons all who seek the best in luxury travel.