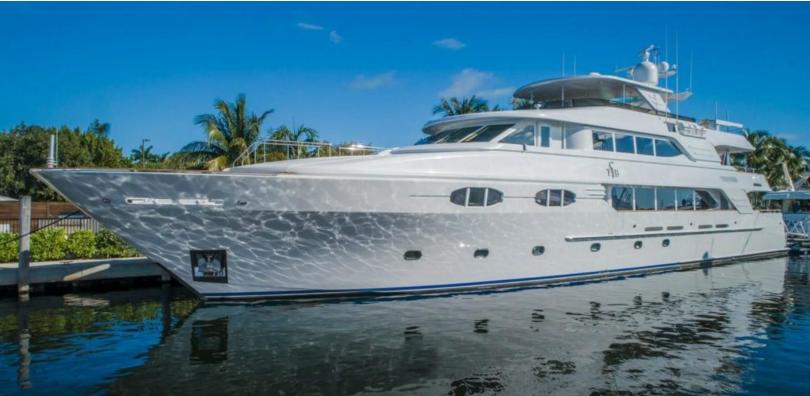

138.1 feet / 42.1 meters | Richmond Yachts | 2004

12 GUESTS

6 STATEROOMS

8 CREW

**16.5 KNOTS** 

#### **ABOUT MISS STEPHANIE**

The MISS STEPHANIE yacht brochure reveals a vessel of distinction, where careful thought was placed into every detail on board. With an LOA of 138.1ft / 42.1m, the interior design is by Pavlik Design Team, with exterior styling by Setzer Design Group. The MISS STEPHANIE yacht accommodates 12 guests in 6 staterooms, which are each appointed with the best in comfort and entertainment. Explore this top of the line yacht, built by luxury yacht builder Richmond Yachts, where meticulous work and creativity come together to create a floating sanctuary. Located in: South Florida, MISS STEPHANIE beckons all who seek the best in luxury travel.