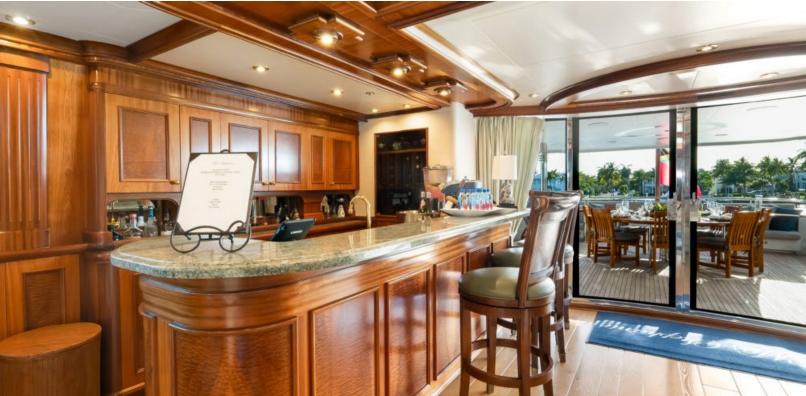

#### **ABOUT MISS STEPHANIE**

The MISS STEPHANIE yacht brochure reveals a vessel of distinction, where careful thought was placed into every detail on board. With an LOA of 138.1ft / 42.1m, the interior design is by Pavlik Design Team, with exterior styling by Setzer Design Group. The MISS STEPHANIE yacht accommodates 12 guests in 6 staterooms, which are each appointed with the best in comfort and entertainment. Explore this top of the line yacht, built by luxury yacht builder Richmond Yachts, where meticulous work and creativity come together to create a floating sanctuary. Located in: South Florida, MISS STEPHANIE beckons all who seek the best in luxury travel.