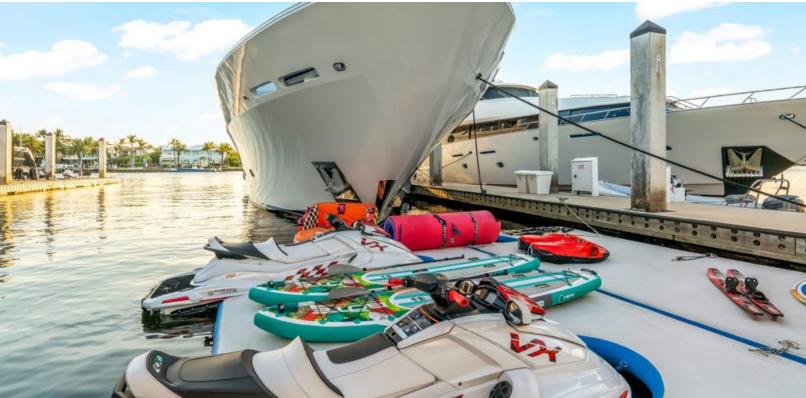

138.1 feet / 42.1 meters | Richmond Yachts | 2004

12 GUESTS

6 STATEROOMS

8 CREW

**16.5 KNOTS** 

#### **ABOUT MISS STEPHANIE**

The MISS STEPHANIE yacht brochure reveals a vessel of distinction, where careful thought was placed into every detail on board. With an LOA of 138.1ft / 42.1m, the interior design is by Pavlik Design Team, with exterior styling by Setzer Design Group. The MISS STEPHANIE yacht accommodates 12 guests in 6 staterooms, which are each appointed with the best in comfort and entertainment. Explore this top of the line yacht, built by luxury yacht builder Richmond Yachts, where meticulous work and creativity come together to create a floating sanctuary. Located in: South Florida, MISS STEPHANIE beckons all who seek the best in luxury travel.