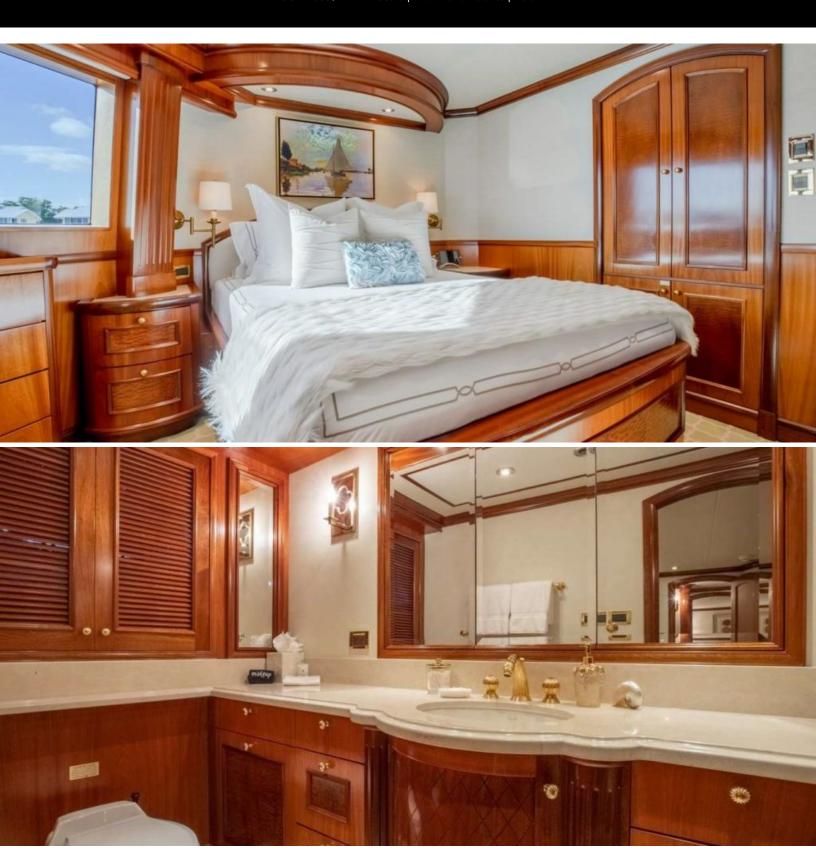

#### **ABOUT MISS STEPHANIE**

The MISS STEPHANIE yacht brochure reveals a vessel of distinction, where careful thought was placed into every detail on board. With an LOA of 138.1ft / 42.1m, the interior design is by Pavlik Design Team, with exterior styling by Setzer Design Group. The MISS STEPHANIE yacht accommodates 12 guests in 6 staterooms, which are each appointed with the best in comfort and entertainment. Explore this top of the line yacht, built by luxury yacht builder Richmond Yachts, where meticulous work and creativity come together to create a floating sanctuary. Located in: South Florida, MISS STEPHANIE beckons all who seek the best in luxury travel.