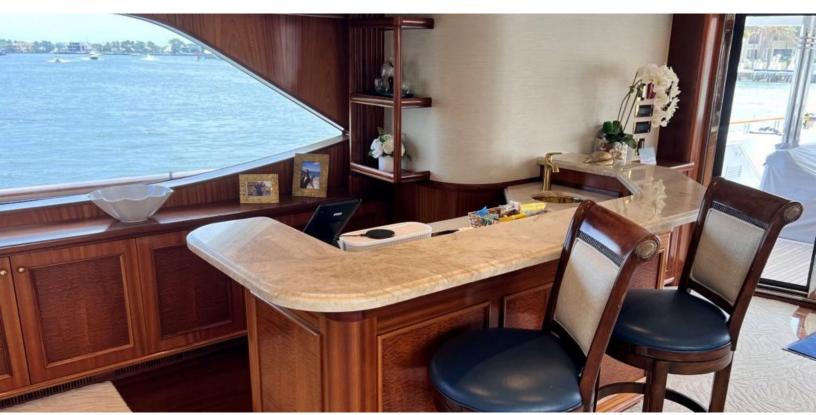

#### **ABOUT MISS STEPHANIE**

The MISS STEPHANIE yacht brochure reveals a vessel of distinction, where careful thought was placed into every detail on board. With an LOA of 138.1ft / 42.1m, the interior design is by Pavlik Design Team, with exterior styling by Setzer Design Group. The MISS STEPHANIE yacht accommodates 12 guests in 6 staterooms, which are each appointed with the best in comfort and entertainment. Explore this top of the line yacht, built by luxury yacht builder Richmond Yachts, where meticulous work and creativity come together to create a floating sanctuary. Located in: South Florida, MISS STEPHANIE beckons all who seek the best in luxury travel.