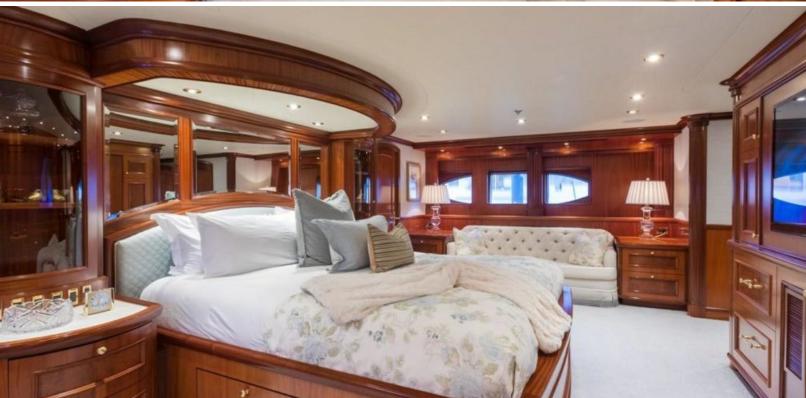

#### **ABOUT MISS STEPHANIE**

The MISS STEPHANIE yacht brochure reveals a vessel of distinction, where careful thought was placed into every detail on board. With an LOA of 138.1ft / 42.1m, the interior design is by Pavlik Design Team, with exterior styling by Setzer Design Group. The MISS STEPHANIE yacht accommodates 12 guests in 6 staterooms, which are each appointed with the best in comfort and entertainment. Explore this top of the line yacht, built by luxury yacht builder Richmond Yachts, where meticulous work and creativity come together to create a floating sanctuary. Located in: South Florida, MISS STEPHANIE beckons all who seek the best in luxury travel.