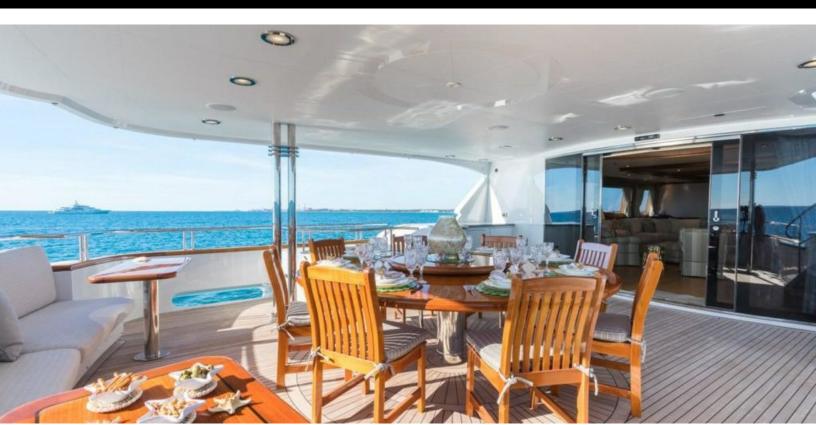

#### **ABOUT MISS STEPHANIE**

The MISS STEPHANIE yacht brochure reveals a vessel of distinction, where careful thought was placed into every detail on board. With an LOA of 138.1ft / 42.1m, the interior design is by Pavlik Design Team, with exterior styling by Setzer Design Group. The MISS STEPHANIE yacht accommodates 12 guests in 6 staterooms, which are each appointed with the best in comfort and entertainment. Explore this top of the line yacht, built by luxury yacht builder Richmond Yachts, where meticulous work and creativity come together to create a floating sanctuary. Located in: South Florida, MISS STEPHANIE beckons all who seek the best in luxury travel.