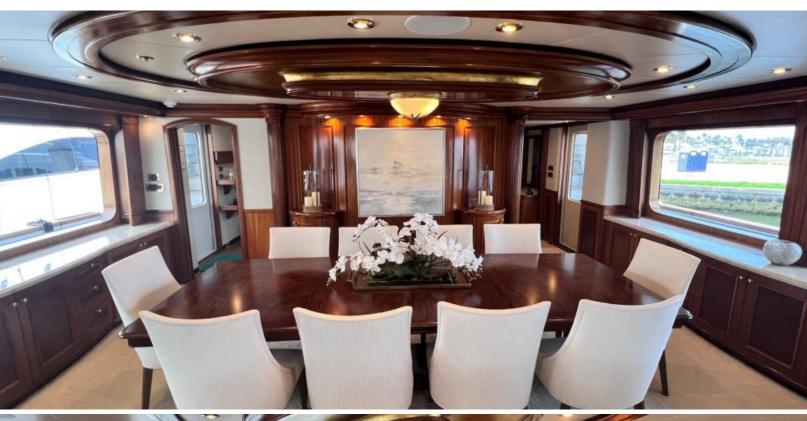

#### **ABOUT MISS STEPHANIE**

The MISS STEPHANIE yacht brochure reveals a vessel of distinction, where careful thought was placed into every detail on board. With an LOA of 138.1ft / 42.1m, the interior design is by Pavlik Design Team, with exterior styling by Setzer Design Group. The MISS STEPHANIE yacht accommodates 12 guests in 6 staterooms, which are each appointed with the best in comfort and entertainment. Explore this top of the line yacht, built by luxury yacht builder Richmond Yachts, where meticulous work and creativity come together to create a floating sanctuary. Located in: South Florida, MISS STEPHANIE beckons all who seek the best in luxury travel.