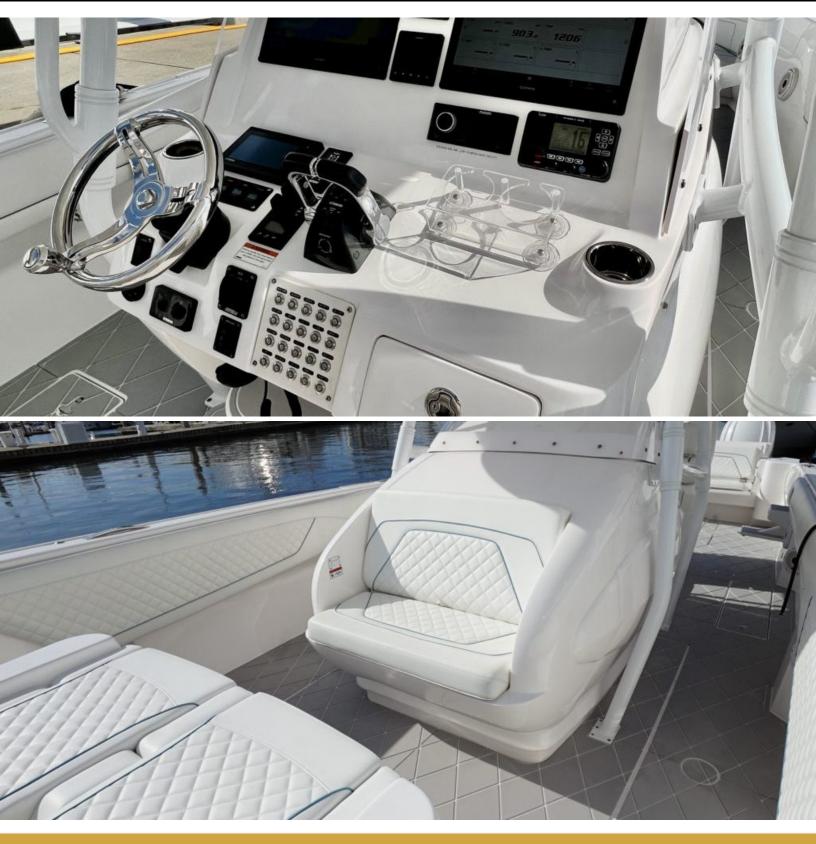

#### ABOUT NO NAME INTREPID 40

The NO NAME INTREPID 40 yacht brochure reveals a vessel of distinction, where careful thought was placed into every detail on board. With an LOA of 40ft / 12.2m, the interior design is by Intrepid, with exterior styling by Intrepid. The NO NAME INTREPID 40 yacht accommodates guests in staterooms, which are each appointed with the best in comfort and entertainment. Explore this top of the line yacht, built by luxury yacht builder INTREPID NOMAD FE CENTER CONSOLE, where meticulous work and creativity come together to create a floating sanctuary. Located in: South Florida, NO NAME INTREPID 40 beckons all who seek the best in luxury travel.

## - LUXURY YACHT NO NAME INTREPID 40 -40 feet / 12.2 meters | INTREPID NOMAD FE CENTER CONSOLE | 2021

The NO NAME INTREPID 40 yacht brochure has been provided for informational use only and may not be used for contract purposes. Please contact your yacht broker at Merle Wood & Associates for additional information and availability.