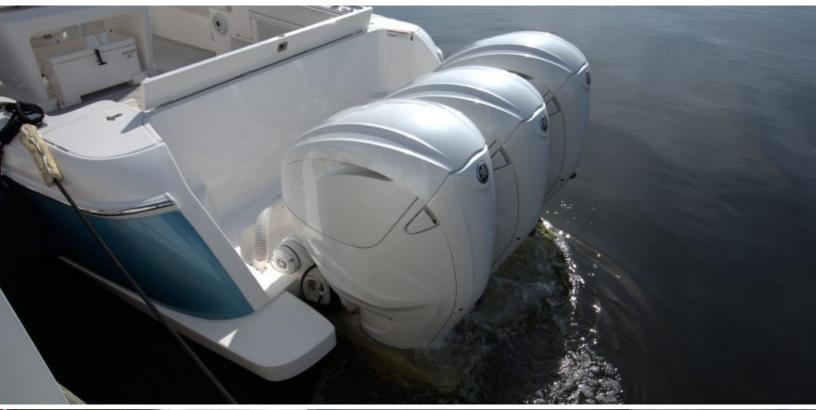

#### Builder

Built / Refits Length Beam Draft Gross Tonnage Naval Architect Exterior Stylist Interior Stylist Hull Classification Flag

INTREPID NOMAD FE CENTER CONSOLE 2021 40 ft / 12.2 m 11.1 ft / 3.4 m 2.5 ft / 0.8 m -