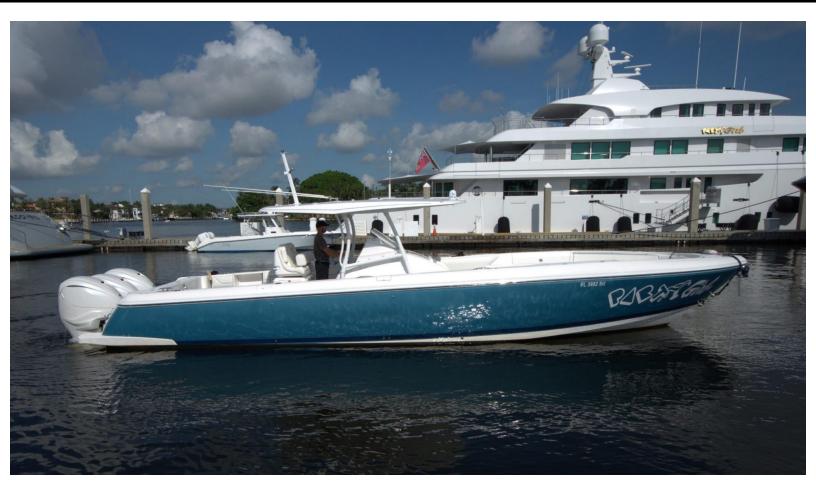

40 feet / 12.2 meters | INTREPID NOMAD FE CENTER CONSOLE | 2021

#### ABOUT NO NAME INTREPID 40

The NO NAME INTREPID 40 yacht brochure reveals a vessel of distinction, where careful thought was placed into every detail on board. With an LOA of 40ft / 12.2m, the interior design is by Intrepid, with exterior styling by Intrepid. The NO NAME INTREPID 40 yacht accommodates guests in staterooms, which are each appointed with the best in comfort and entertainment. Explore this top of the line yacht, built by luxury yacht builder INTREPID NOMAD FE CENTER CONSOLE, where meticulous work and creativity come together to create a floating sanctuary. Located in: South Florida, NO NAME INTREPID 40 beckons all who seek the best in luxury travel.

#### Builder

Built / Refits Length Beam Draft Gross Tonnage Naval Architect Exterior Stylist Interior Stylist Hull Classification Flag

INTREPID NOMAD FE CENTER CONSOLE 2021 40 ft / 12.2 m 11.1 ft / 3.4 m 2.5 ft / 0.8 m -