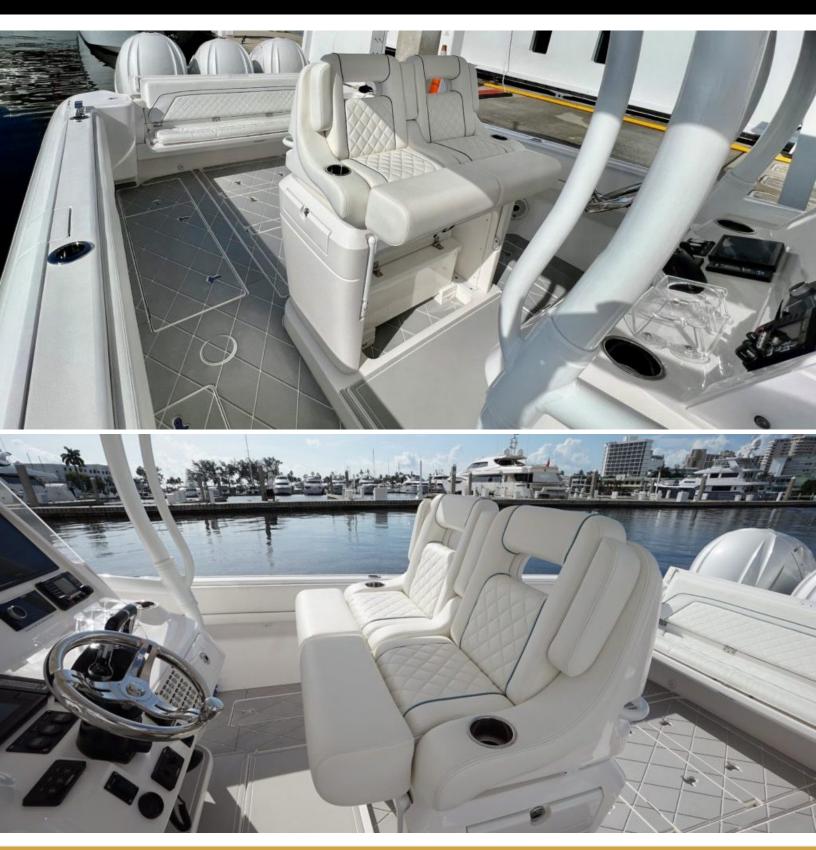

#### ABOUT NO NAME INTREPID 40

The NO NAME INTREPID 40 yacht brochure reveals a vessel of distinction, where careful thought was placed into every detail on board. With an LOA of 40ft / 12.2m, the interior design is by Intrepid, with exterior styling by Intrepid. The NO NAME INTREPID 40 yacht accommodates guests in staterooms, which are each appointed with the best in comfort and entertainment. Explore this top of the line yacht, built by luxury yacht builder INTREPID NOMAD FE CENTER CONSOLE, where meticulous work and creativity come together to create a floating sanctuary. Located in: South Florida, NO NAME INTREPID 40 beckons all who seek the best in luxury travel.

## - LUXURY YACHT NO NAME INTREPID 40 -40 feet / 12.2 meters | INTREPID NOMAD FE CENTER CONSOLE | 2021

The NO NAME INTREPID 40 yacht brochure has been provided for informational use only and may not be used for contract purposes. Please contact your yacht broker at Merle Wood & Associates for additional information and availability.