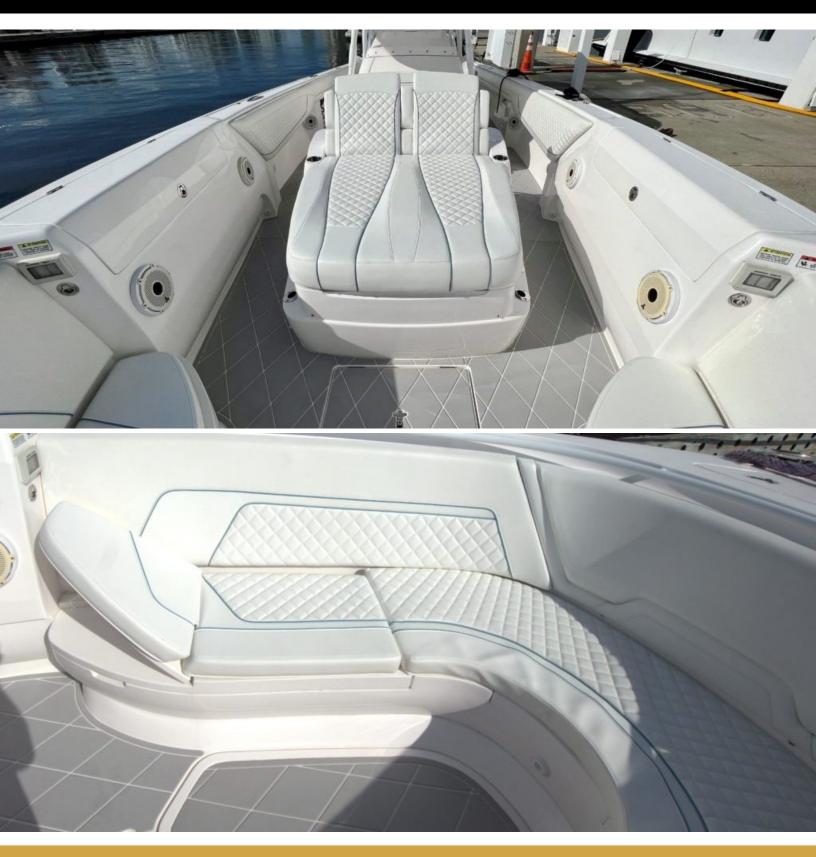

#### ABOUT NO NAME INTREPID 40

The NO NAME INTREPID 40 yacht brochure reveals a vessel of distinction, where careful thought was placed into every detail on board. With an LOA of 40ft / 12.2m, the interior design is by Intrepid, with exterior styling by Intrepid. The NO NAME INTREPID 40 yacht accommodates guests in staterooms, which are each appointed with the best in comfort and entertainment. Explore this top of the line yacht, built by luxury yacht builder INTREPID NOMAD FE CENTER CONSOLE, where meticulous work and creativity come together to create a floating sanctuary. Located in: South Florida, NO NAME INTREPID 40 beckons all who seek the best in luxury travel.

## - LUXURY YACHT NO NAME INTREPID 40 -40 feet / 12.2 meters | INTREPID NOMAD FE CENTER CONSOLE | 2021

The NO NAME INTREPID 40 yacht brochure has been provided for informational use only and may not be used for contract purposes. Please contact your yacht broker at Merle Wood & Associates for additional information and availability.