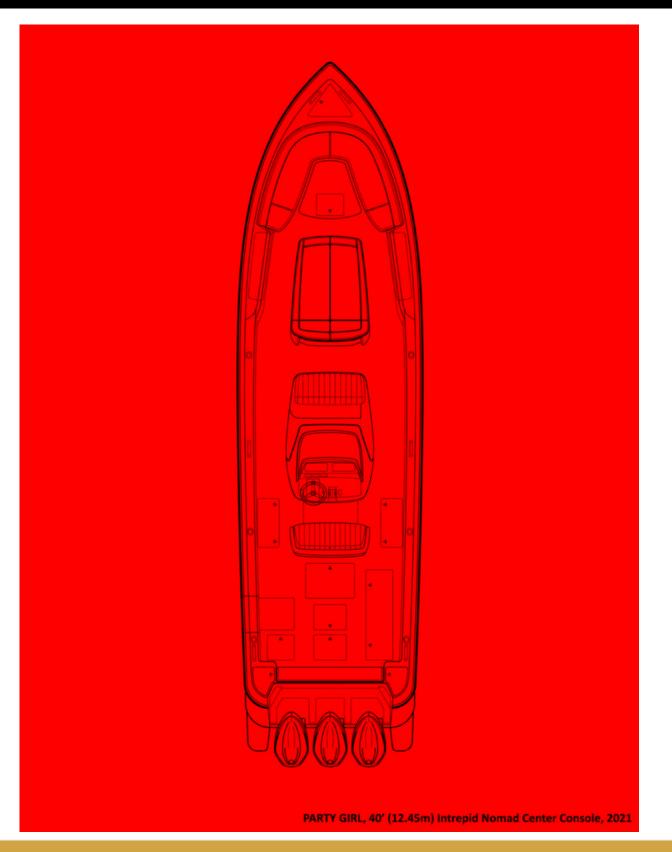

40 feet / 12.2 meters | INTREPID NOMAD FE CENTER CONSOLE | 2021

#### Builder

Built / Refits Length Beam Draft Gross Tonnage Naval Architect Exterior Stylist Interior Stylist Hull Classification Flag

INTREPID NOMAD FE CENTER CONSOLE 2021 40 ft / 12.2 m 11.1 ft / 3.4 m 2.5 ft / 0.8 m -