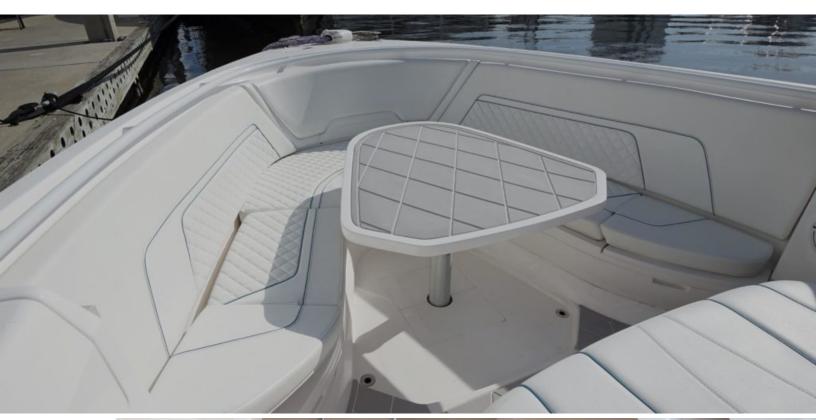

#### ABOUT NO NAME INTREPID 40

The NO NAME INTREPID 40 yacht brochure reveals a vessel of distinction, where careful thought was placed into every detail on board. With an LOA of 40ft / 12.2m, the interior design is by Intrepid, with exterior styling by Intrepid. The NO NAME INTREPID 40 yacht accommodates guests in staterooms, which are each appointed with the best in comfort and entertainment. Explore this top of the line yacht, built by luxury yacht builder INTREPID NOMAD FE CENTER CONSOLE, where meticulous work and creativity come together to create a floating sanctuary. Located in: South Florida, NO NAME INTREPID 40 beckons all who seek the best in luxury travel.

## - LUXURY YACHT NO NAME INTREPID 40 -40 feet / 12.2 meters | INTREPID NOMAD FE CENTER CONSOLE | 2021

The NO NAME INTREPID 40 yacht brochure has been provided for informational use only and may not be used for contract purposes. Please contact your yacht broker at Merle Wood & Associates for additional information and availability.