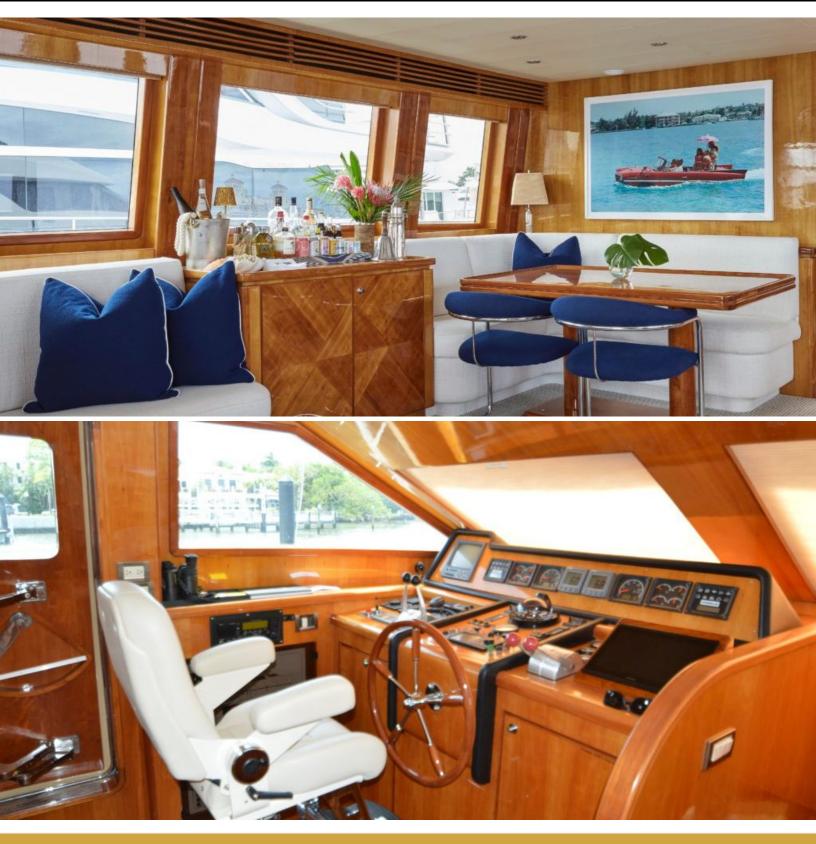

## ABOUT GRACE

The GRACE yacht brochure reveals a vessel of distinction, where careful thought was placed into every detail on board. With an LOA of 82ft / 25m, the interior design is by Jack Hargrave, with exterior styling by Jack Hargrave. The GRACE yacht accommodates 6 guests in 3 staterooms, which are each appointed with the best in comfort and entertainment. Explore this top of the line yacht, built by luxury yacht builder Hargrave, where meticulous work and creativity come together to create a floating sanctuary. Located in: Northeast USA, GRACE beckons all who seek the best in luxury travel.