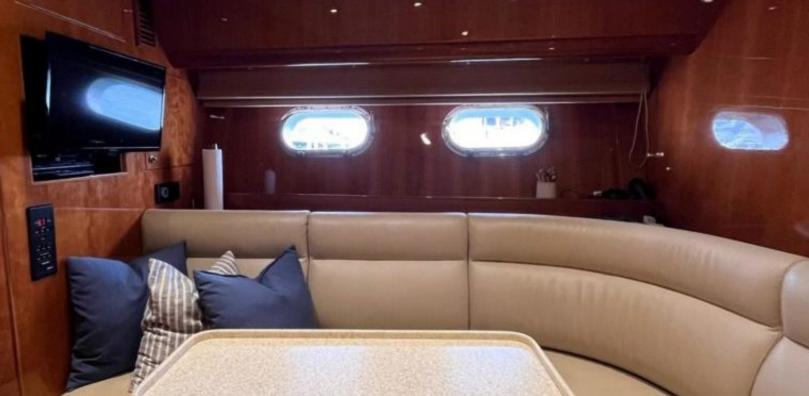

## ABOUT GRACE

The GRACE yacht brochure reveals a vessel of distinction, where careful thought was placed into every detail on board. With an LOA of 82ft / 25m, the interior design is by Jack Hargrave, with exterior styling by Jack Hargrave. The GRACE yacht accommodates 6 guests in 3 staterooms, which are each appointed with the best in comfort and entertainment. Explore this top of the line yacht, built by luxury yacht builder Hargrave, where meticulous work and creativity come together to create a floating sanctuary. Located in: Northeast USA, GRACE beckons all who seek the best in luxury travel.