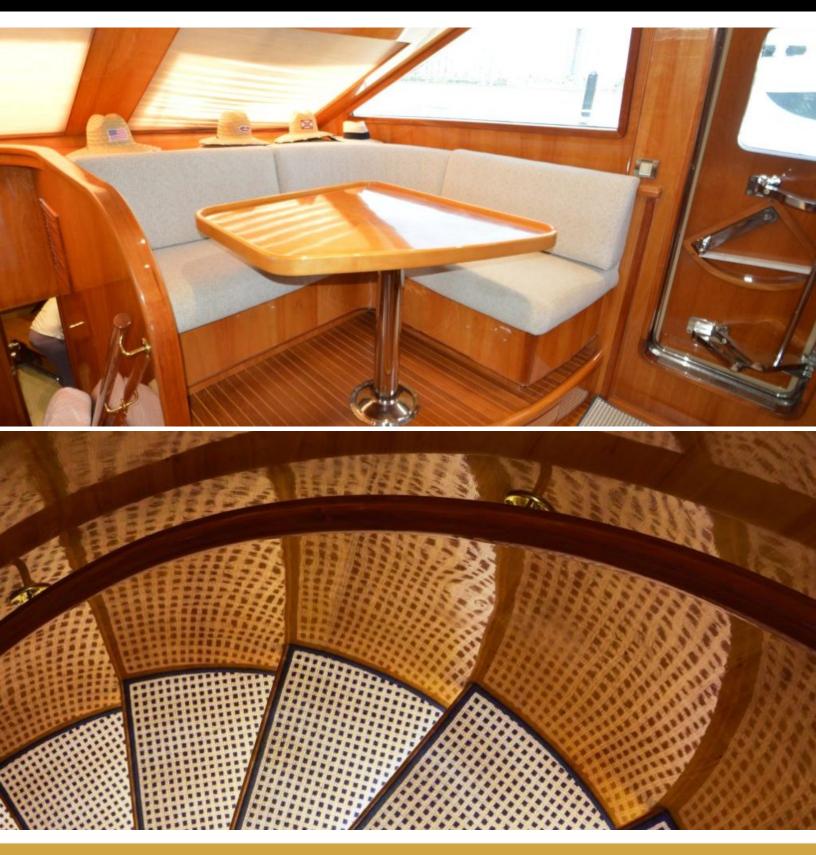

## ABOUT GRACE

The GRACE yacht brochure reveals a vessel of distinction, where careful thought was placed into every detail on board. With an LOA of 82ft / 25m, the interior design is by Jack Hargrave, with exterior styling by Jack Hargrave. The GRACE yacht accommodates 6 guests in 3 staterooms, which are each appointed with the best in comfort and entertainment. Explore this top of the line yacht, built by luxury yacht builder Hargrave, where meticulous work and creativity come together to create a floating sanctuary. Located in: Northeast USA, GRACE beckons all who seek the best in luxury travel.