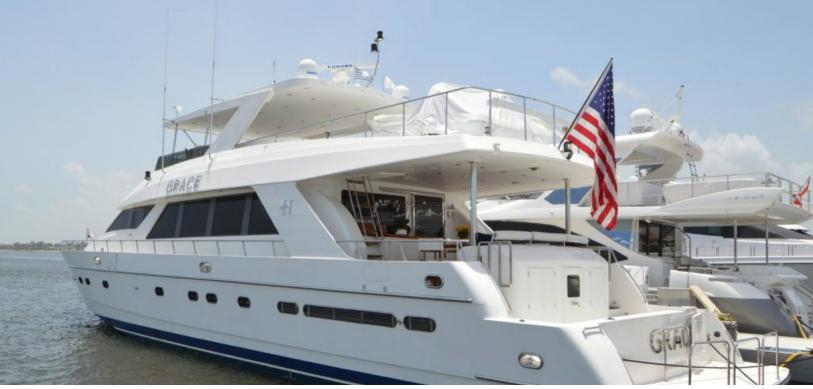

## ABOUT GRACE

The GRACE yacht brochure reveals a vessel of distinction, where careful thought was placed into every detail on board. With an LOA of 82ft / 25m, the interior design is by Jack Hargrave, with exterior styling by Jack Hargrave. The GRACE yacht accommodates 6 guests in 3 staterooms, which are each appointed with the best in comfort and entertainment. Explore this top of the line yacht, built by luxury yacht builder Hargrave, where meticulous work and creativity come together to create a floating sanctuary. Located in: Northeast USA, GRACE beckons all who seek the best in luxury travel.