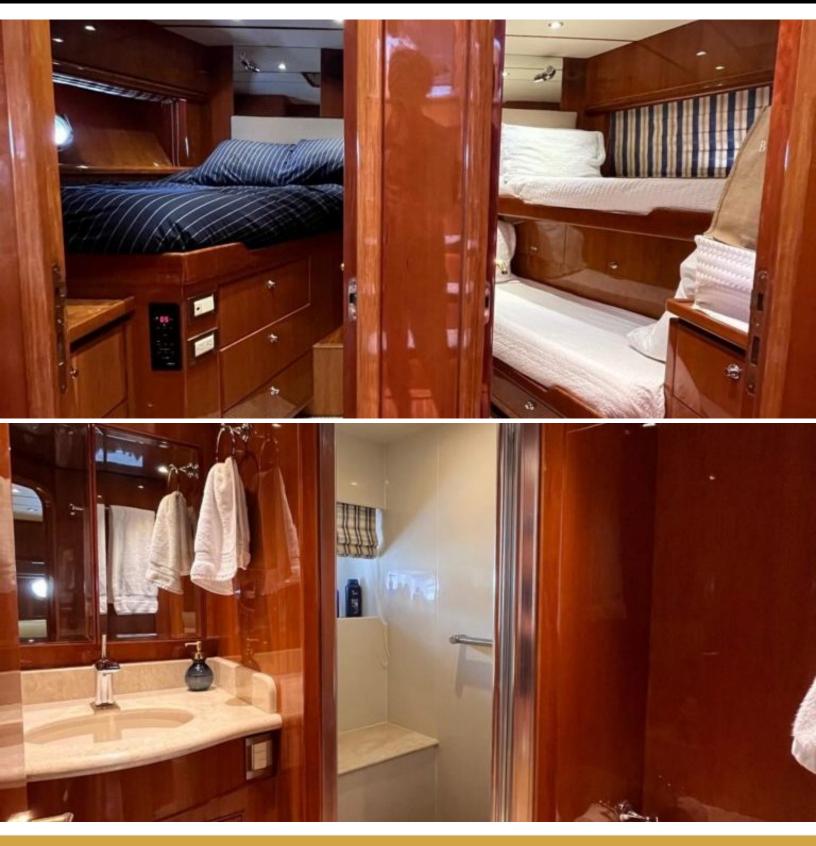

## ABOUT GRACE

The GRACE yacht brochure reveals a vessel of distinction, where careful thought was placed into every detail on board. With an LOA of 82ft / 25m, the interior design is by Jack Hargrave, with exterior styling by Jack Hargrave. The GRACE yacht accommodates 6 guests in 3 staterooms, which are each appointed with the best in comfort and entertainment. Explore this top of the line yacht, built by luxury yacht builder Hargrave, where meticulous work and creativity come together to create a floating sanctuary. Located in: Northeast USA, GRACE beckons all who seek the best in luxury travel.