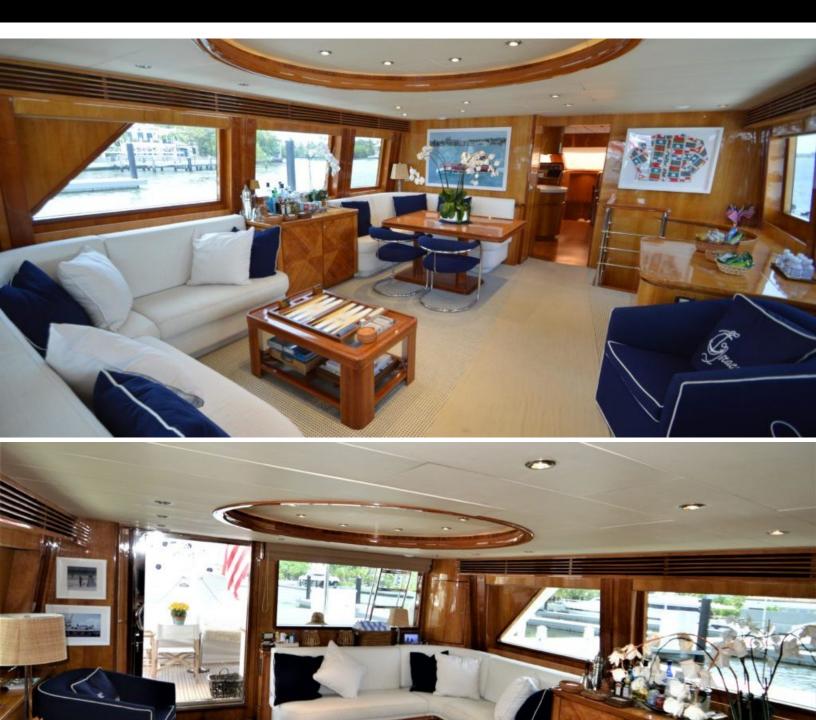

## ABOUT GRACE

The GRACE yacht brochure reveals a vessel of distinction, where careful thought was placed into every detail on board. With an LOA of 82ft / 25m, the interior design is by Jack Hargrave, with exterior styling by Jack Hargrave. The GRACE yacht accommodates 6 guests in 3 staterooms, which are each appointed with the best in comfort and entertainment. Explore this top of the line yacht, built by luxury yacht builder Hargrave, where meticulous work and creativity come together to create a floating sanctuary. Located in: Northeast USA, GRACE beckons all who seek the best in luxury travel.