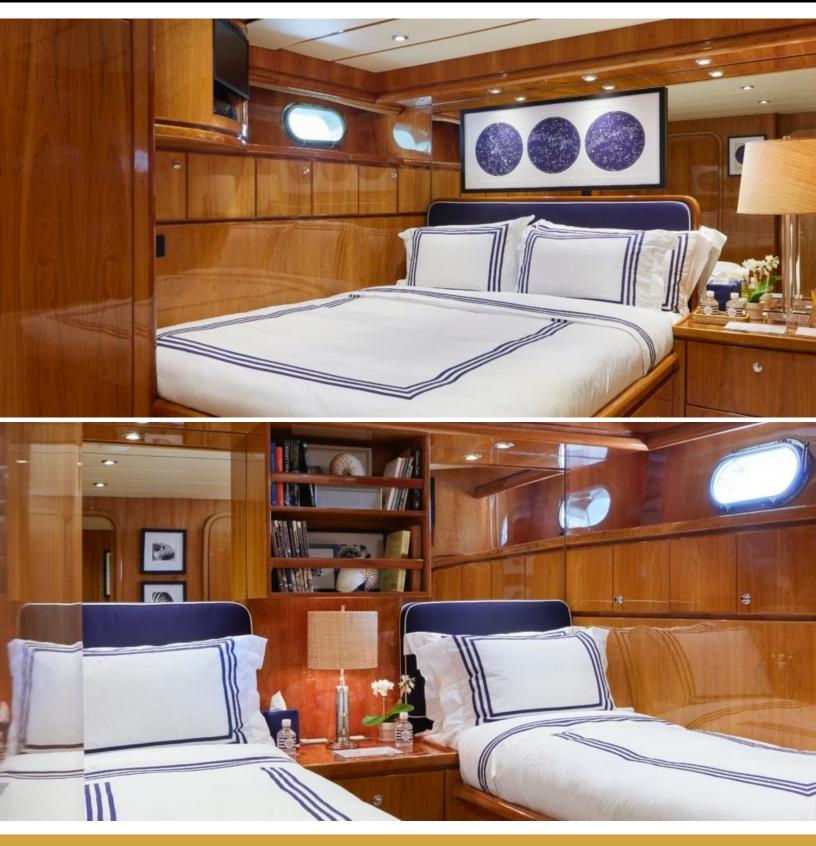

## ABOUT GRACE

The GRACE yacht brochure reveals a vessel of distinction, where careful thought was placed into every detail on board. With an LOA of 82ft / 25m, the interior design is by Jack Hargrave, with exterior styling by Jack Hargrave. The GRACE yacht accommodates 6 guests in 3 staterooms, which are each appointed with the best in comfort and entertainment. Explore this top of the line yacht, built by luxury yacht builder Hargrave, where meticulous work and creativity come together to create a floating sanctuary. Located in: Northeast USA, GRACE beckons all who seek the best in luxury travel.