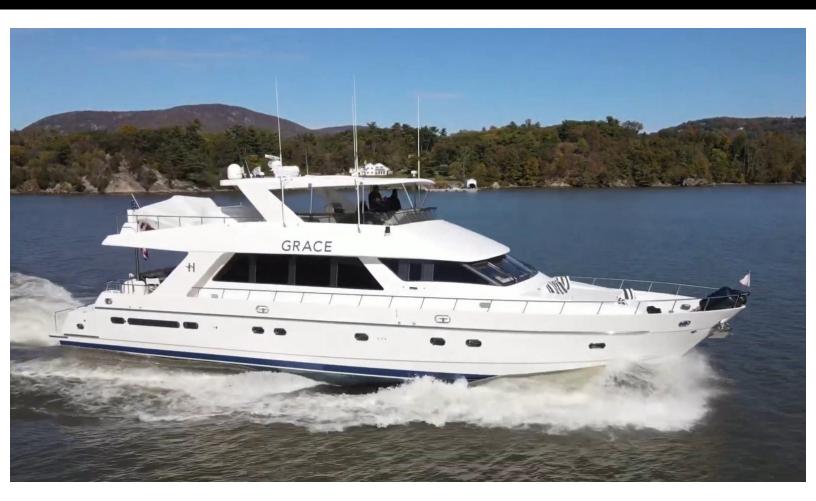

# - LUXURY YACHT GRACE -

82 feet / 25 meters | Hargrave | 2002

## ABOUT GRACE

The GRACE yacht brochure reveals a vessel of distinction, where careful thought was placed into every detail on board. With an LOA of 82ft / 25m, the interior design is by Jack Hargrave, with exterior styling by Jack Hargrave. The GRACE yacht accommodates 6 guests in 3 staterooms, which are each appointed with the best in comfort and entertainment. Explore this top of the line yacht, built by luxury yacht builder Hargrave, where meticulous work and creativity come together to create a floating sanctuary. Located in: Northeast USA, GRACE beckons all who seek the best in luxury travel.