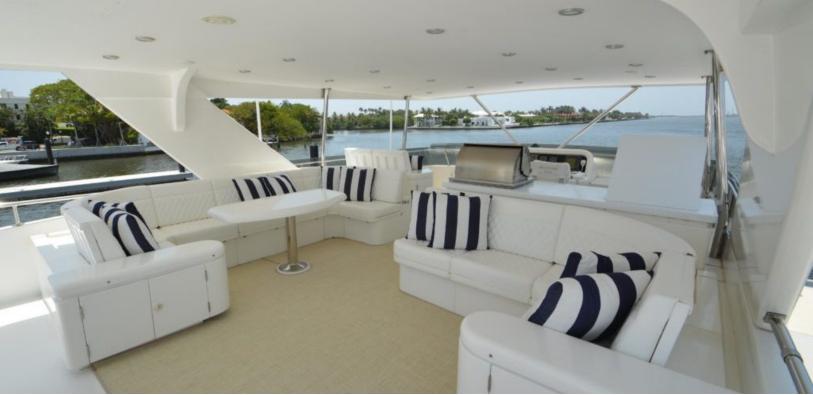

## ABOUT GRACE

The GRACE yacht brochure reveals a vessel of distinction, where careful thought was placed into every detail on board. With an LOA of 82ft / 25m, the interior design is by Jack Hargrave, with exterior styling by Jack Hargrave. The GRACE yacht accommodates 6 guests in 3 staterooms, which are each appointed with the best in comfort and entertainment. Explore this top of the line yacht, built by luxury yacht builder Hargrave, where meticulous work and creativity come together to create a floating sanctuary. Located in: Northeast USA, GRACE beckons all who seek the best in luxury travel.