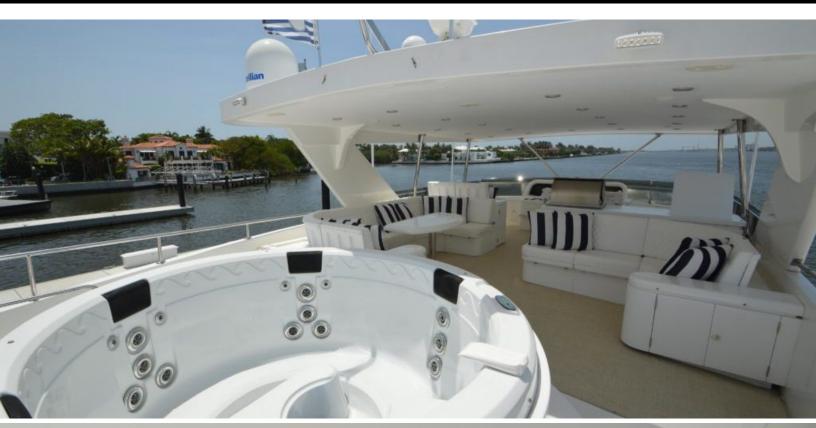

## ABOUT GRACE

The GRACE yacht brochure reveals a vessel of distinction, where careful thought was placed into every detail on board. With an LOA of 82ft / 25m, the interior design is by Jack Hargrave, with exterior styling by Jack Hargrave. The GRACE yacht accommodates 6 guests in 3 staterooms, which are each appointed with the best in comfort and entertainment. Explore this top of the line yacht, built by luxury yacht builder Hargrave, where meticulous work and creativity come together to create a floating sanctuary. Located in: Northeast USA, GRACE beckons all who seek the best in luxury travel.