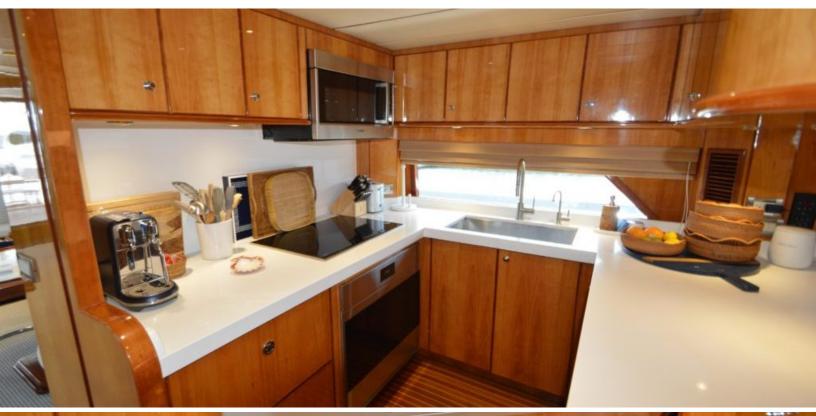

## ABOUT GRACE

The GRACE yacht brochure reveals a vessel of distinction, where careful thought was placed into every detail on board. With an LOA of 82ft / 25m, the interior design is by Jack Hargrave, with exterior styling by Jack Hargrave. The GRACE yacht accommodates 6 guests in 3 staterooms, which are each appointed with the best in comfort and entertainment. Explore this top of the line yacht, built by luxury yacht builder Hargrave, where meticulous work and creativity come together to create a floating sanctuary. Located in: Northeast USA, GRACE beckons all who seek the best in luxury travel.