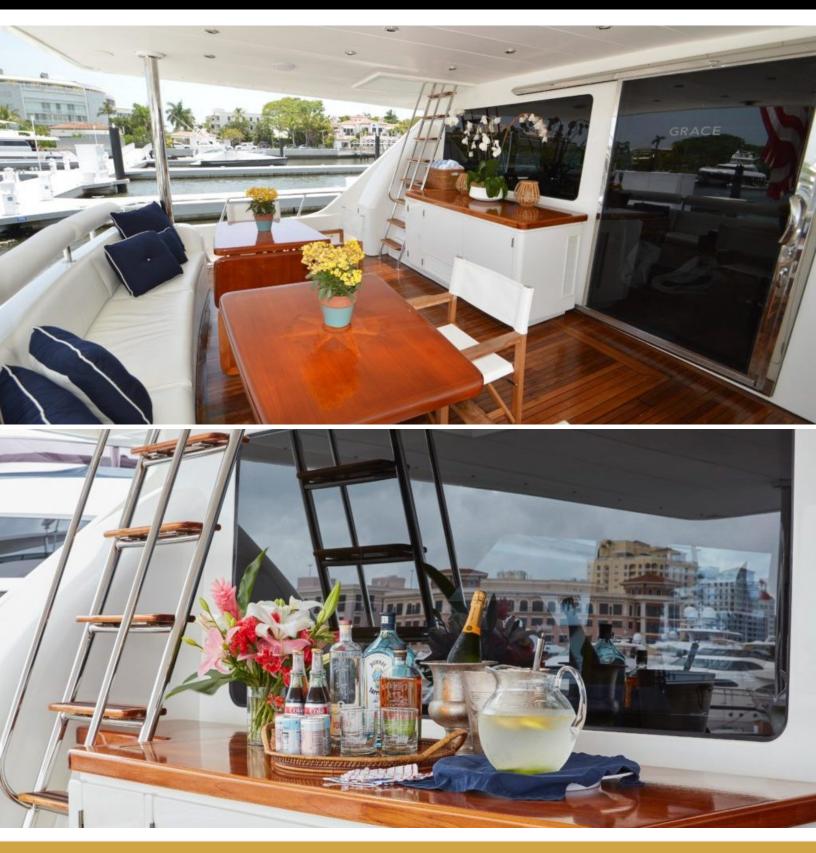

## ABOUT GRACE

The GRACE yacht brochure reveals a vessel of distinction, where careful thought was placed into every detail on board. With an LOA of 82ft / 25m, the interior design is by Jack Hargrave, with exterior styling by Jack Hargrave. The GRACE yacht accommodates 6 guests in 3 staterooms, which are each appointed with the best in comfort and entertainment. Explore this top of the line yacht, built by luxury yacht builder Hargrave, where meticulous work and creativity come together to create a floating sanctuary. Located in: Northeast USA, GRACE beckons all who seek the best in luxury travel.