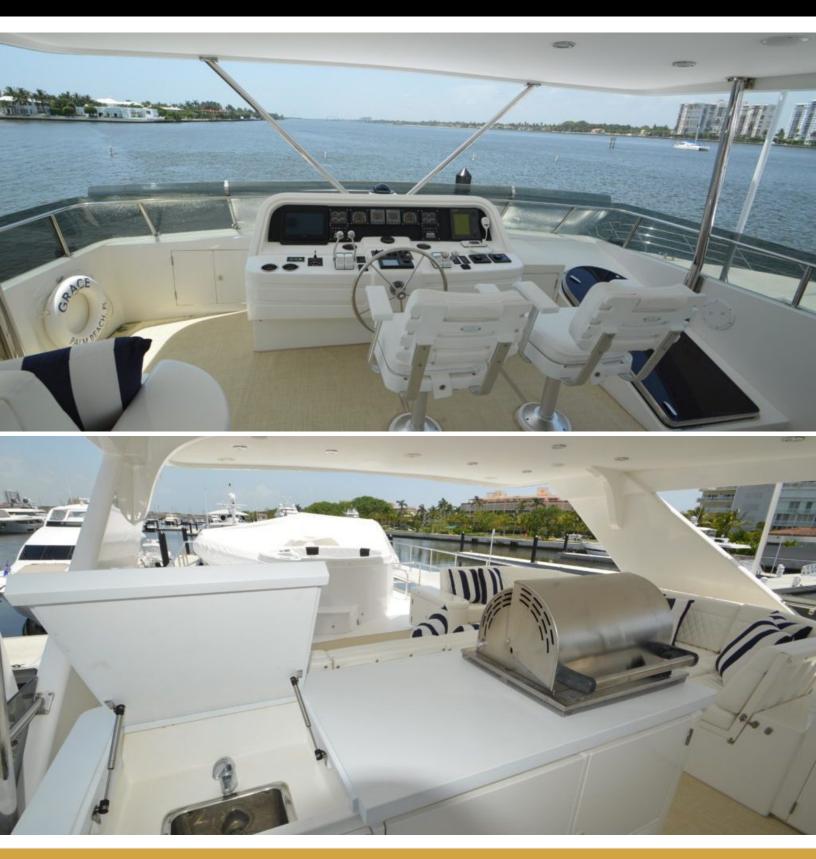

## ABOUT GRACE

The GRACE yacht brochure reveals a vessel of distinction, where careful thought was placed into every detail on board. With an LOA of 82ft / 25m, the interior design is by Jack Hargrave, with exterior styling by Jack Hargrave. The GRACE yacht accommodates 6 guests in 3 staterooms, which are each appointed with the best in comfort and entertainment. Explore this top of the line yacht, built by luxury yacht builder Hargrave, where meticulous work and creativity come together to create a floating sanctuary. Located in: Northeast USA, GRACE beckons all who seek the best in luxury travel.