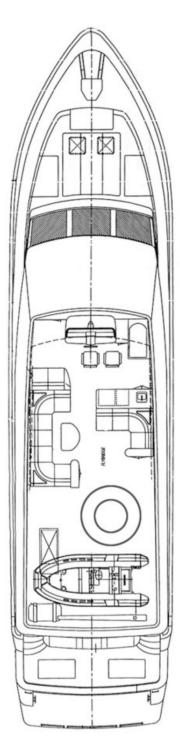

## ABOUT GRACE

The GRACE yacht brochure reveals a vessel of distinction, where careful thought was placed into every detail on board. With an LOA of 82ft / 25m, the interior design is by Jack Hargrave, with exterior styling by Jack Hargrave. The GRACE yacht accommodates 6 guests in 3 staterooms, which are each appointed with the best in comfort and entertainment. Explore this top of the line yacht, built by luxury yacht builder Hargrave, where meticulous work and creativity come together to create a floating sanctuary. Located in: Northeast USA, GRACE beckons all who seek the best in luxury travel.

### SPECIFICATIONS

Builder Built / Refits Length Beam Draft Gross Tonnage Naval Architect Exterior Stylist Interior Stylist Hull Classification Flag

Hargrave 2002 82 ft / 25 m 20 ft / 6.1 m 5.3 ft / 1.6 m 122 Jack Hargrave Jack Hargrave Jack Hargrave Fiberglass