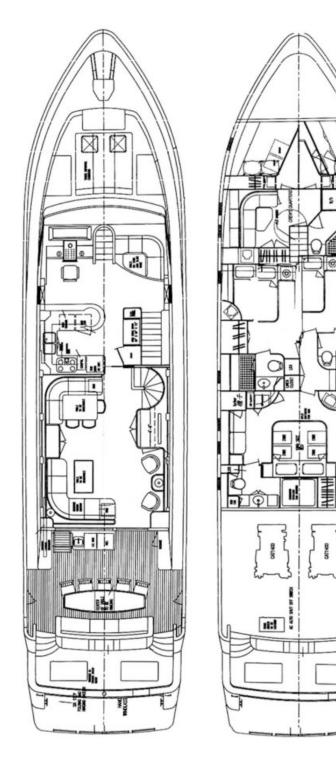

## ABOUT GRACE

The GRACE yacht brochure reveals a vessel of distinction, where careful thought was placed into every detail on board. With an LOA of 82ft / 25m, the interior design is by Jack Hargrave, with exterior styling by Jack Hargrave. The GRACE yacht accommodates 6 guests in 3 staterooms, which are each appointed with the best in comfort and entertainment. Explore this top of the line yacht, built by luxury yacht builder Hargrave, where meticulous work and creativity come together to create a floating sanctuary. Located in: Northeast USA, GRACE beckons all who seek the best in luxury travel.

### SPECIFICATIONS

Builder Built / Refits Length Beam Draft Gross Tonnage Naval Architect Exterior Stylist Interior Stylist Hull Classification Flag

Hargrave 2002 82 ft / 25 m 20 ft / 6.1 m 5.3 ft / 1.6 m 122 Jack Hargrave Jack Hargrave Jack Hargrave Fiberglass