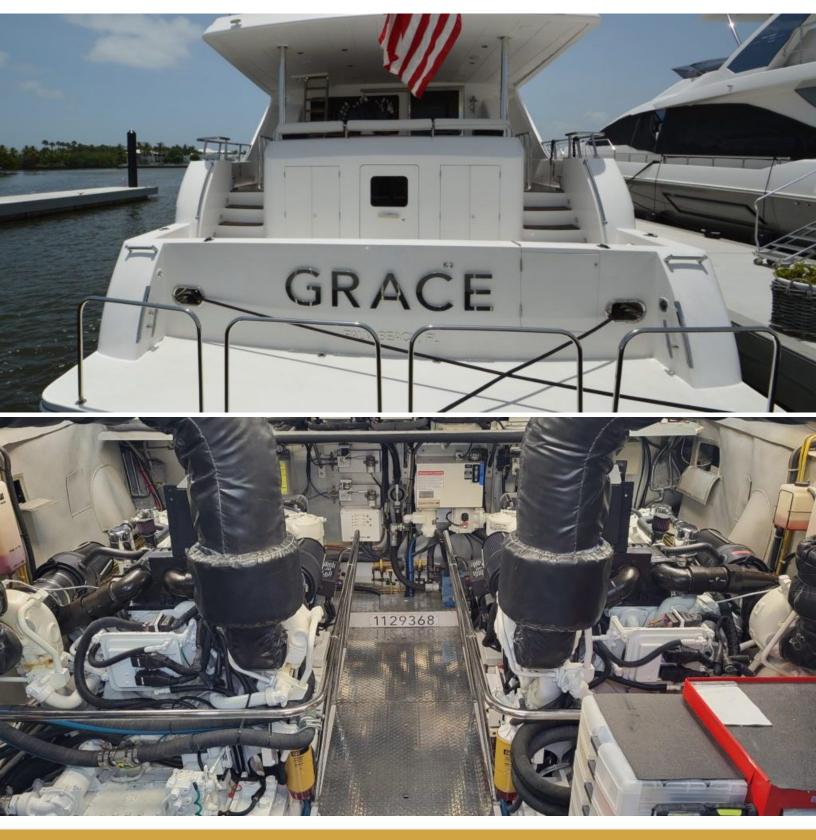

# - LUXURY YACHT GRACE -

82 feet / 25 meters | Hargrave | 2002

## ABOUT GRACE

The GRACE yacht brochure reveals a vessel of distinction, where careful thought was placed into every detail on board. With an LOA of 82ft / 25m, the interior design is by Jack Hargrave, with exterior styling by Jack Hargrave. The GRACE yacht accommodates 6 guests in 3 staterooms, which are each appointed with the best in comfort and entertainment. Explore this top of the line yacht, built by luxury yacht builder Hargrave, where meticulous work and creativity come together to create a floating sanctuary. Located in: Northeast USA, GRACE beckons all who seek the best in luxury travel.

### SPECIFICATIONS

Builder Built / Refits Length Beam Draft Gross Tonnage Naval Architect Exterior Stylist Interior Stylist Hull Classification Flag

Hargrave 2002 82 ft / 25 m 20 ft / 6.1 m 5.3 ft / 1.6 m 122 Jack Hargrave Jack Hargrave Jack Hargrave Fiberglass