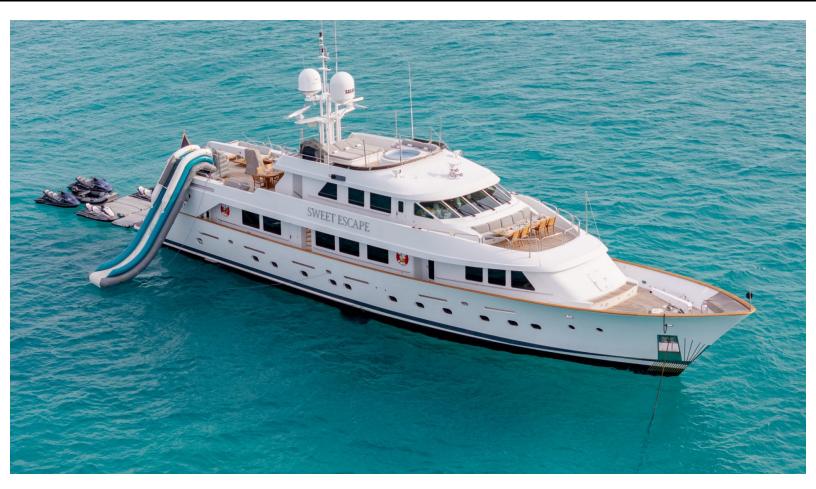

130 feet / 39.6 meters | Christensen | 1993

12 GUESTS

6 STATEROOMS

7 CREW

17 KNOTS

#### **ABOUT SWEET ESCAPE**

The SWEET ESCAPE yacht brochure reveals a vessel of distinction, where careful thought was placed into every detail on board. With an LOA of 130ft / 39.6m, the interior design is by Ghandi. The SWEET ESCAPE yacht accommodates 12 guests in 6 staterooms, which are each appointed with the best in comfort and entertainment. Explore this top of the line yacht, built by luxury yacht builder Christensen, where meticulous work and creativity come together to create a floating sanctuary. Located in: South Florida, SWEET ESCAPE beckons all who seek the best in luxury travel.