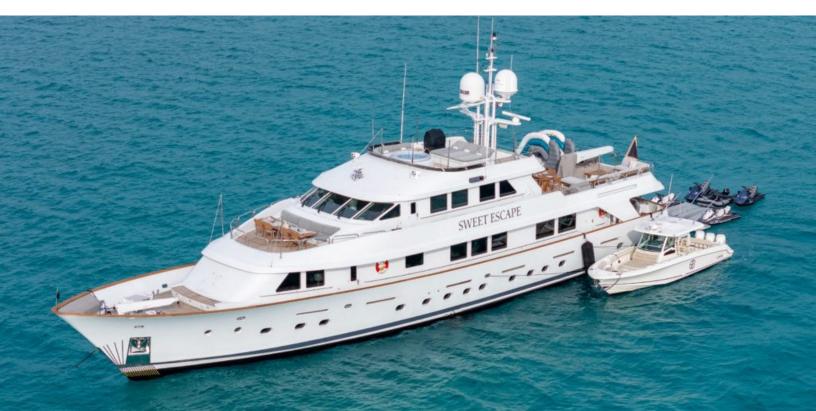

#### **ABOUT SWEET ESCAPE**

The SWEET ESCAPE yacht brochure reveals a vessel of distinction, where careful thought was placed into every detail on board. With an LOA of 130ft / 39.6m, the interior design is by Ghandi. The SWEET ESCAPE yacht accommodates 12 guests in 6 staterooms, which are each appointed with the best in comfort and entertainment. Explore this top of the line yacht, built by luxury yacht builder Christensen, where meticulous work and creativity come together to create a floating sanctuary. Located in: South Florida, SWEET ESCAPE beckons all who seek the best in luxury travel.