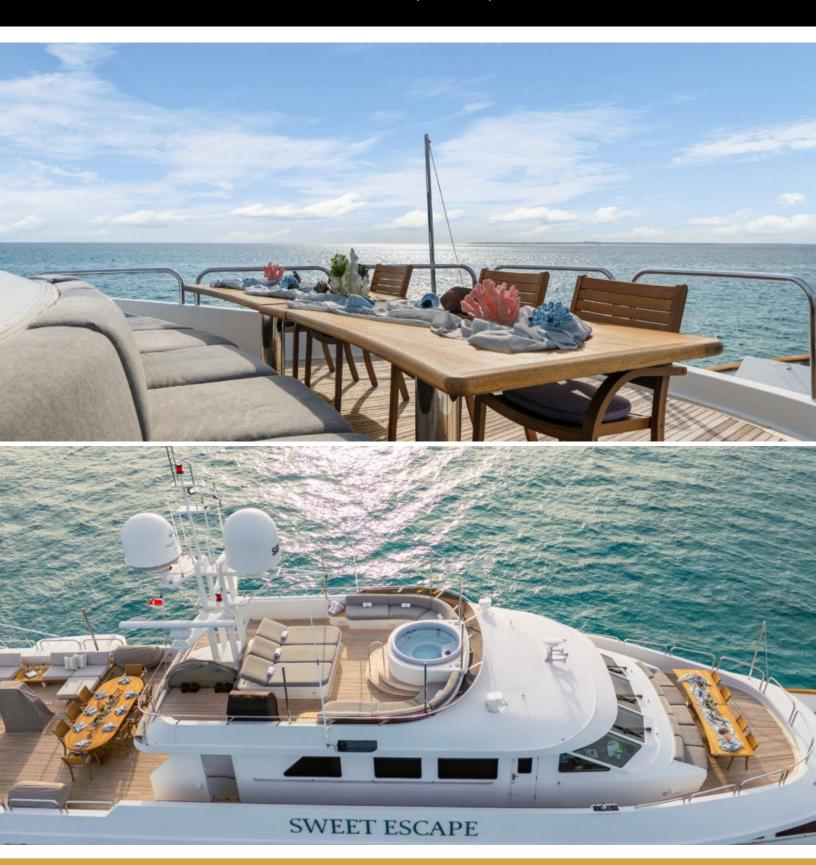

#### **ABOUT SWEET ESCAPE**

The SWEET ESCAPE yacht brochure reveals a vessel of distinction, where careful thought was placed into every detail on board. With an LOA of 130ft / 39.6m, the interior design is by Ghandi. The SWEET ESCAPE yacht accommodates 12 guests in 6 staterooms, which are each appointed with the best in comfort and entertainment. Explore this top of the line yacht, built by luxury yacht builder Christensen, where meticulous work and creativity come together to create a floating sanctuary. Located in: South Florida, SWEET ESCAPE beckons all who seek the best in luxury travel.

web@merlewood.com

130 feet / 39.6 meters | Christensen | 1993

SWEET ESCAPE, 130' (39.62m) Christensen Motoryacht, 1993/2022