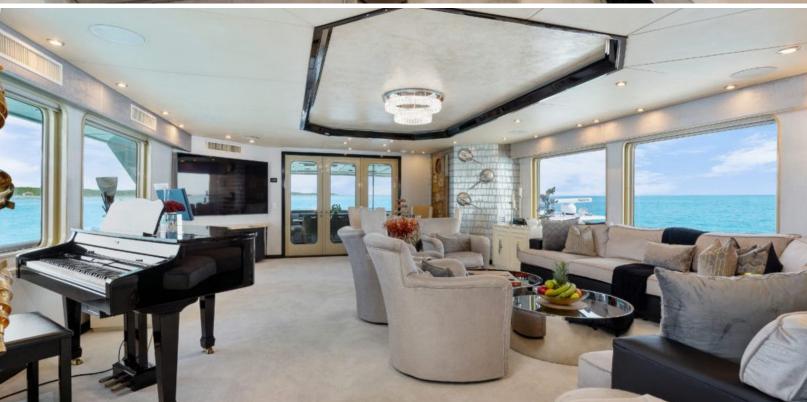

#### **ABOUT SWEET ESCAPE**

The SWEET ESCAPE yacht brochure reveals a vessel of distinction, where careful thought was placed into every detail on board. With an LOA of 130ft / 39.6m, the interior design is by Ghandi. The SWEET ESCAPE yacht accommodates 12 guests in 6 staterooms, which are each appointed with the best in comfort and entertainment. Explore this top of the line yacht, built by luxury yacht builder Christensen, where meticulous work and creativity come together to create a floating sanctuary. Located in: South Florida, SWEET ESCAPE beckons all who seek the best in luxury travel.