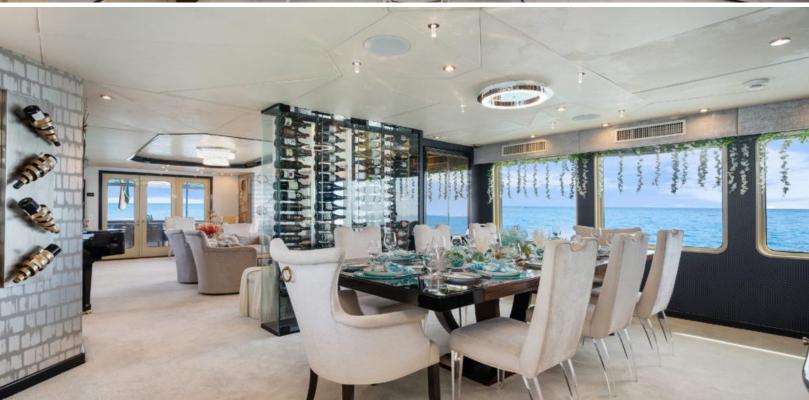

#### **ABOUT SWEET ESCAPE**

The SWEET ESCAPE yacht brochure reveals a vessel of distinction, where careful thought was placed into every detail on board. With an LOA of 130ft / 39.6m, the interior design is by Ghandi. The SWEET ESCAPE yacht accommodates 12 guests in 6 staterooms, which are each appointed with the best in comfort and entertainment. Explore this top of the line yacht, built by luxury yacht builder Christensen, where meticulous work and creativity come together to create a floating sanctuary. Located in: South Florida, SWEET ESCAPE beckons all who seek the best in luxury travel.