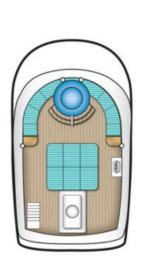

#### **ABOUT SWEET ESCAPE**

The SWEET ESCAPE yacht brochure reveals a vessel of distinction, where careful thought was placed into every detail on board. With an LOA of 130ft / 39.6m, the interior design is by Ghandi. The SWEET ESCAPE yacht accommodates 12 guests in 6 staterooms, which are each appointed with the best in comfort and entertainment. Explore this top of the line yacht, built by luxury yacht builder Christensen, where meticulous work and creativity come together to create a floating sanctuary. Located in: South Florida, SWEET ESCAPE beckons all who seek the best in luxury travel.

#### **SPECIFICATIONS**

 Builder
 Christensen

 Built / Refits
 1993

 Length
 130 ft / 39.6 m

 Beam
 26.7 ft / 8.1 m

 Draft
 6.1 ft / 1.9 m

 Gross Tonnage
 273

 Naval Architect
 Howard Appolonio