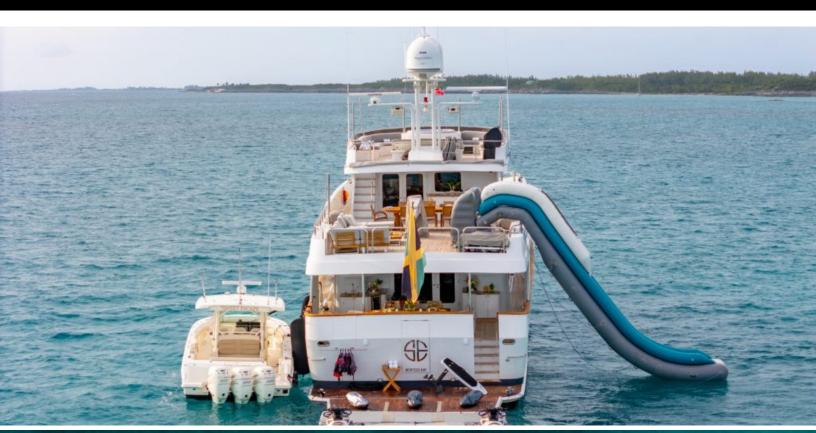

#### **ABOUT SWEET ESCAPE**

The SWEET ESCAPE yacht brochure reveals a vessel of distinction, where careful thought was placed into every detail on board. With an LOA of 130ft / 39.6m, the interior design is by Ghandi. The SWEET ESCAPE yacht accommodates 12 guests in 6 staterooms, which are each appointed with the best in comfort and entertainment. Explore this top of the line yacht, built by luxury yacht builder Christensen, where meticulous work and creativity come together to create a floating sanctuary. Located in: South Florida, SWEET ESCAPE beckons all who seek the best in luxury travel.