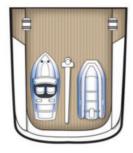

#### **ABOUT SWEET ESCAPE**

The SWEET ESCAPE yacht brochure reveals a vessel of distinction, where careful thought was placed into every detail on board. With an LOA of 130ft / 39.6m, the interior design is by Ghandi. The SWEET ESCAPE yacht accommodates 12 guests in 6 staterooms, which are each appointed with the best in comfort and entertainment. Explore this top of the line yacht, built by luxury yacht builder Christensen, where meticulous work and creativity come together to create a floating sanctuary. Located in: South Florida, SWEET ESCAPE beckons all who seek the best in luxury travel.

#### **SPECIFICATIONS**

 Builder
 Christensen

 Built / Refits
 1993

 Length
 130 ft / 39.6 m

 Beam
 26.7 ft / 8.1 m

 Draft
 6.1 ft / 1.9 m

 Gross Tonnage
 273

 Naval Architect
 Howard Appolonio