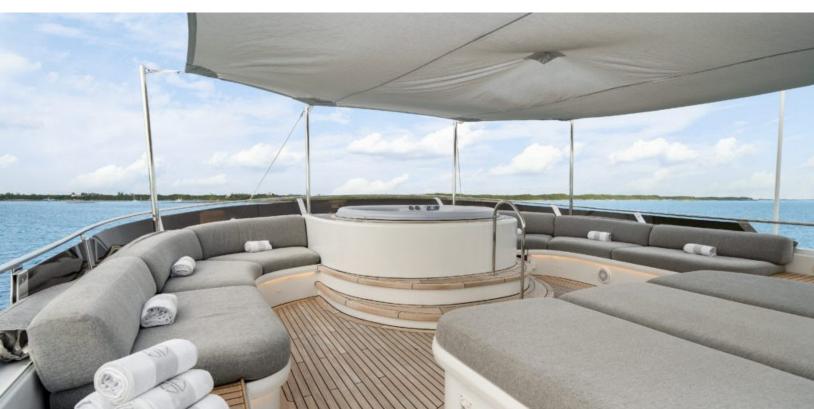

#### **ABOUT SWEET ESCAPE**

The SWEET ESCAPE yacht brochure reveals a vessel of distinction, where careful thought was placed into every detail on board. With an LOA of 130ft / 39.6m, the interior design is by Ghandi. The SWEET ESCAPE yacht accommodates 12 guests in 6 staterooms, which are each appointed with the best in comfort and entertainment. Explore this top of the line yacht, built by luxury yacht builder Christensen, where meticulous work and creativity come together to create a floating sanctuary. Located in: South Florida, SWEET ESCAPE beckons all who seek the best in luxury travel.