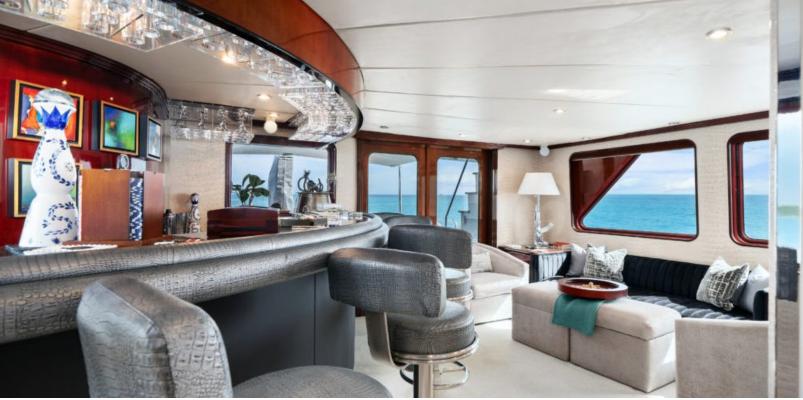

#### **ABOUT SWEET ESCAPE**

The SWEET ESCAPE yacht brochure reveals a vessel of distinction, where careful thought was placed into every detail on board. With an LOA of 130ft / 39.6m, the interior design is by Ghandi. The SWEET ESCAPE yacht accommodates 12 guests in 6 staterooms, which are each appointed with the best in comfort and entertainment. Explore this top of the line yacht, built by luxury yacht builder Christensen, where meticulous work and creativity come together to create a floating sanctuary. Located in: South Florida, SWEET ESCAPE beckons all who seek the best in luxury travel.