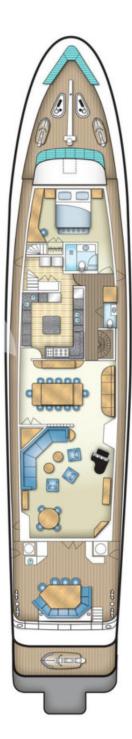

#### **ABOUT SWEET ESCAPE**

The SWEET ESCAPE yacht brochure reveals a vessel of distinction, where careful thought was placed into every detail on board. With an LOA of 130ft / 39.6m, the interior design is by Ghandi. The SWEET ESCAPE yacht accommodates 12 guests in 6 staterooms, which are each appointed with the best in comfort and entertainment. Explore this top of the line yacht, built by luxury yacht builder Christensen, where meticulous work and creativity come together to create a floating sanctuary. Located in: South Florida, SWEET ESCAPE beckons all who seek the best in luxury travel.

#### **SPECIFICATIONS**

 Builder
 Christensen

 Built / Refits
 1993

 Length
 130 ft / 39.6 m

 Beam
 26.7 ft / 8.1 m

 Draft
 6.1 ft / 1.9 m

 Gross Tonnage
 273

 Naval Architect
 Howard Appolonio