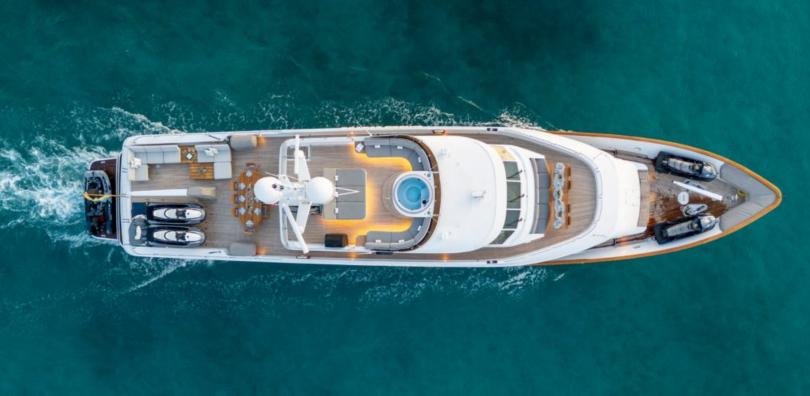

#### **ABOUT SWEET ESCAPE**

The SWEET ESCAPE yacht brochure reveals a vessel of distinction, where careful thought was placed into every detail on board. With an LOA of 130ft / 39.6m, the interior design is by Ghandi. The SWEET ESCAPE yacht accommodates 12 guests in 6 staterooms, which are each appointed with the best in comfort and entertainment. Explore this top of the line yacht, built by luxury yacht builder Christensen, where meticulous work and creativity come together to create a floating sanctuary. Located in: South Florida, SWEET ESCAPE beckons all who seek the best in luxury travel.