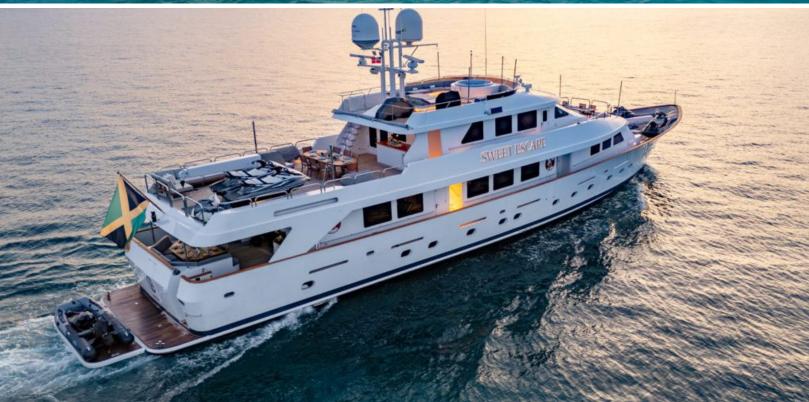

#### **ABOUT SWEET ESCAPE**

The SWEET ESCAPE yacht brochure reveals a vessel of distinction, where careful thought was placed into every detail on board. With an LOA of 130ft / 39.6m, the interior design is by Ghandi. The SWEET ESCAPE yacht accommodates 12 guests in 6 staterooms, which are each appointed with the best in comfort and entertainment. Explore this top of the line yacht, built by luxury yacht builder Christensen, where meticulous work and creativity come together to create a floating sanctuary. Located in: South Florida, SWEET ESCAPE beckons all who seek the best in luxury travel.