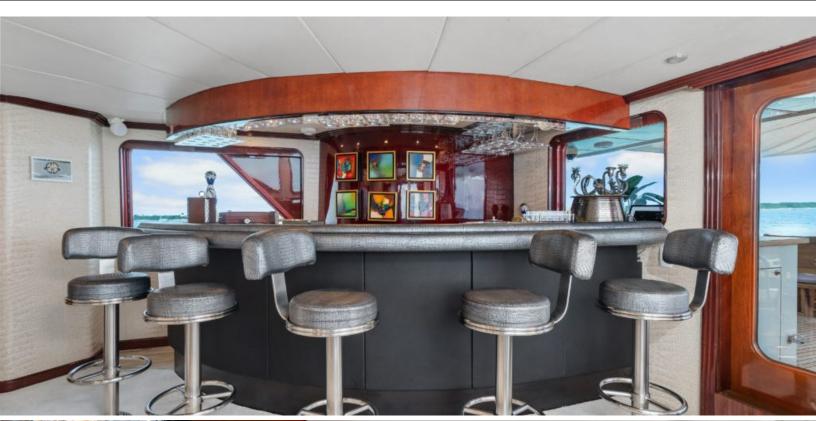

#### **ABOUT SWEET ESCAPE**

The SWEET ESCAPE yacht brochure reveals a vessel of distinction, where careful thought was placed into every detail on board. With an LOA of 130ft / 39.6m, the interior design is by Ghandi. The SWEET ESCAPE yacht accommodates 12 guests in 6 staterooms, which are each appointed with the best in comfort and entertainment. Explore this top of the line yacht, built by luxury yacht builder Christensen, where meticulous work and creativity come together to create a floating sanctuary. Located in: South Florida, SWEET ESCAPE beckons all who seek the best in luxury travel.