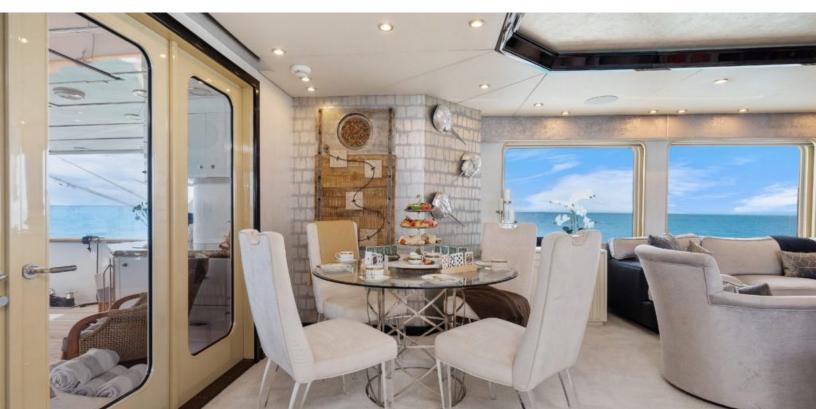

#### **ABOUT SWEET ESCAPE**

The SWEET ESCAPE yacht brochure reveals a vessel of distinction, where careful thought was placed into every detail on board. With an LOA of 130ft / 39.6m, the interior design is by Ghandi. The SWEET ESCAPE yacht accommodates 12 guests in 6 staterooms, which are each appointed with the best in comfort and entertainment. Explore this top of the line yacht, built by luxury yacht builder Christensen, where meticulous work and creativity come together to create a floating sanctuary. Located in: South Florida, SWEET ESCAPE beckons all who seek the best in luxury travel.