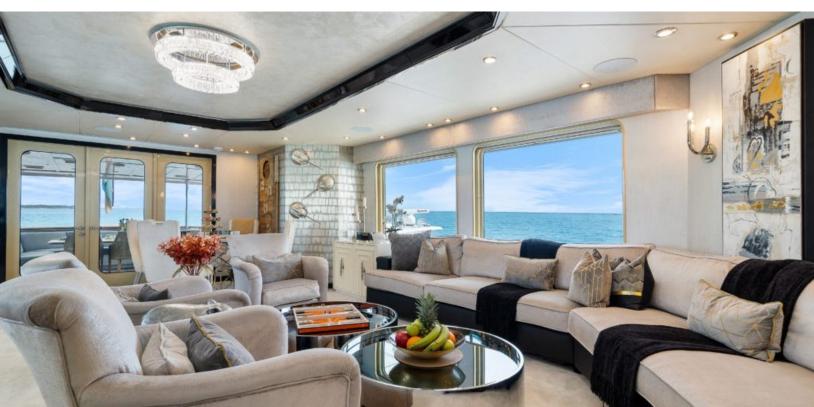

#### **ABOUT SWEET ESCAPE**

The SWEET ESCAPE yacht brochure reveals a vessel of distinction, where careful thought was placed into every detail on board. With an LOA of 130ft / 39.6m, the interior design is by Ghandi. The SWEET ESCAPE yacht accommodates 12 guests in 6 staterooms, which are each appointed with the best in comfort and entertainment. Explore this top of the line yacht, built by luxury yacht builder Christensen, where meticulous work and creativity come together to create a floating sanctuary. Located in: South Florida, SWEET ESCAPE beckons all who seek the best in luxury travel.