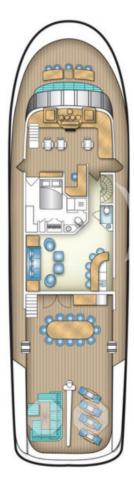

#### **ABOUT SWEET ESCAPE**

The SWEET ESCAPE yacht brochure reveals a vessel of distinction, where careful thought was placed into every detail on board. With an LOA of 130ft / 39.6m, the interior design is by Ghandi. The SWEET ESCAPE yacht accommodates 12 guests in 6 staterooms, which are each appointed with the best in comfort and entertainment. Explore this top of the line yacht, built by luxury yacht builder Christensen, where meticulous work and creativity come together to create a floating sanctuary. Located in: South Florida, SWEET ESCAPE beckons all who seek the best in luxury travel.

#### **SPECIFICATIONS**

 Builder
 Christensen

 Built / Refits
 1993

 Length
 130 ft / 39.6 m

 Beam
 26.7 ft / 8.1 m

 Draft
 6.1 ft / 1.9 m

 Gross Tonnage
 273

 Naval Architect
 Howard Appolonio