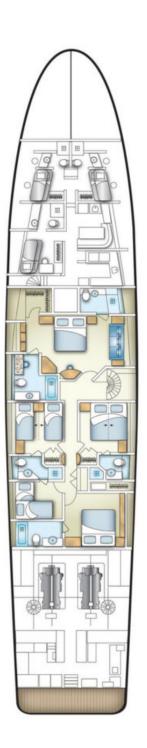

used for contract purposes. Please contact your yacht broker at Merle Wood & Associates for additional information and availability.

web@merlewood.com



130 feet / 39.6 meters | Christensen | 1993





The SWEET ESCAPE yacht brochure has been provided for informational use only and may not be used for contract purposes. Please contact your yacht broker at Merle Wood & Associates for additional information and availability.

web@merlewood.com



130 feet / 39.6 meters | Christensen | 1993





The SWEET ESCAPE yacht brochure has been provided for informational use only and may not be used for contract purposes. Please contact your yacht broker at Merle Wood & Associates for additional information and availability.

web@merlewood.com



130 feet / 39.6 meters | Christensen | 1993











SWEET ESCAPE, 130' (39.62m) Christensen Motoryacht, 1993/2022