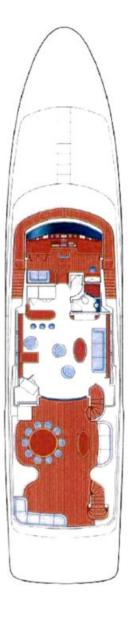

115 feet / 35.1 meters | Benetti | 2003

12 GUESTS

**5 STATEROOMS** 

6 CREW

16 KNOTS

#### **ABOUT FORTIS**

The FORTIS yacht brochure reveals a vessel of distinction, where careful thought was placed into every detail on board. With an LOA of 115ft / 35.1m, the interior design is by François Zuretti, with exterior styling by Stephano Righini. The FORTIS yacht accommodates 12 guests in 5 staterooms, which are each appointed with the best in comfort and entertainment. Explore this top of the line yacht, built by luxury yacht builder Benetti, where meticulous work and creativity come together to create a floating sanctuary. Located in: Bahamas, FORTIS beckons all who seek the best in luxury travel.