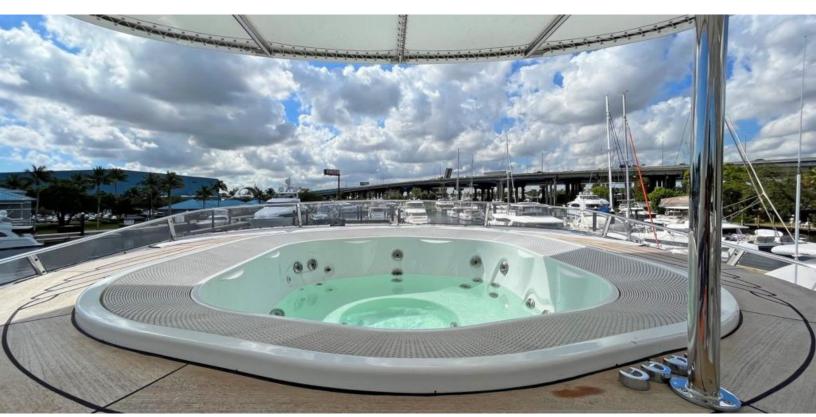

#### **ABOUT FORTIS**

The FORTIS yacht brochure reveals a vessel of distinction, where careful thought was placed into every detail on board. With an LOA of 115ft / 35.1m, the interior design is by François Zuretti, with exterior styling by Stephano Righini. The FORTIS yacht accommodates 12 guests in 5 staterooms, which are each appointed with the best in comfort and entertainment. Explore this top of the line yacht, built by luxury yacht builder Benetti, where meticulous work and creativity come together to create a floating sanctuary. Located in: Bahamas, FORTIS beckons all who seek the best in luxury travel.