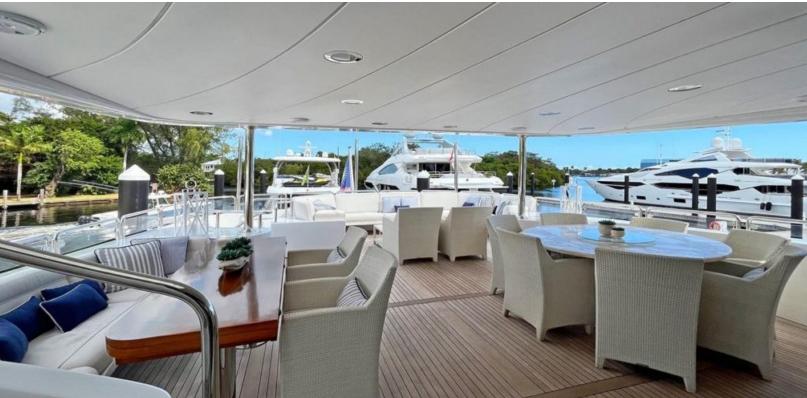

#### **ABOUT FORTIS**

The FORTIS yacht brochure reveals a vessel of distinction, where careful thought was placed into every detail on board. With an LOA of 115ft / 35.1m, the interior design is by François Zuretti, with exterior styling by Stephano Righini. The FORTIS yacht accommodates 12 guests in 5 staterooms, which are each appointed with the best in comfort and entertainment. Explore this top of the line yacht, built by luxury yacht builder Benetti, where meticulous work and creativity come together to create a floating sanctuary. Located in: Bahamas, FORTIS beckons all who seek the best in luxury travel.