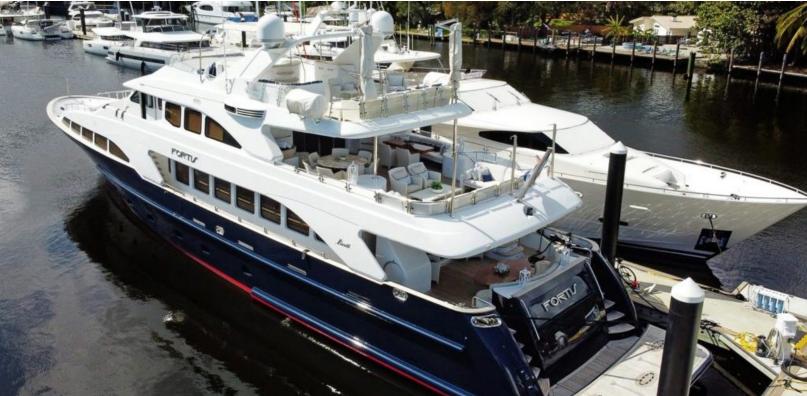

#### **ABOUT FORTIS**

The FORTIS yacht brochure reveals a vessel of distinction, where careful thought was placed into every detail on board. With an LOA of 115ft / 35.1m, the interior design is by François Zuretti, with exterior styling by Stephano Righini. The FORTIS yacht accommodates 12 guests in 5 staterooms, which are each appointed with the best in comfort and entertainment. Explore this top of the line yacht, built by luxury yacht builder Benetti, where meticulous work and creativity come together to create a floating sanctuary. Located in: Bahamas, FORTIS beckons all who seek the best in luxury travel.

web@merlewood.com

115 feet / 35.1 meters | Benetti | 2003

FORTIS, 115' (35.05m) Benetti Motoryacht, 2003