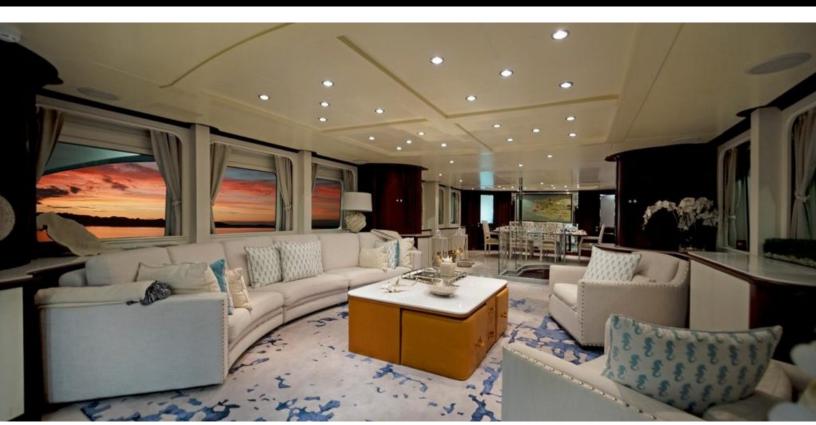

#### **ABOUT FORTIS**

The FORTIS yacht brochure reveals a vessel of distinction, where careful thought was placed into every detail on board. With an LOA of 115ft / 35.1m, the interior design is by François Zuretti, with exterior styling by Stephano Righini. The FORTIS yacht accommodates 12 guests in 5 staterooms, which are each appointed with the best in comfort and entertainment. Explore this top of the line yacht, built by luxury yacht builder Benetti, where meticulous work and creativity come together to create a floating sanctuary. Located in: Bahamas, FORTIS beckons all who seek the best in luxury travel.