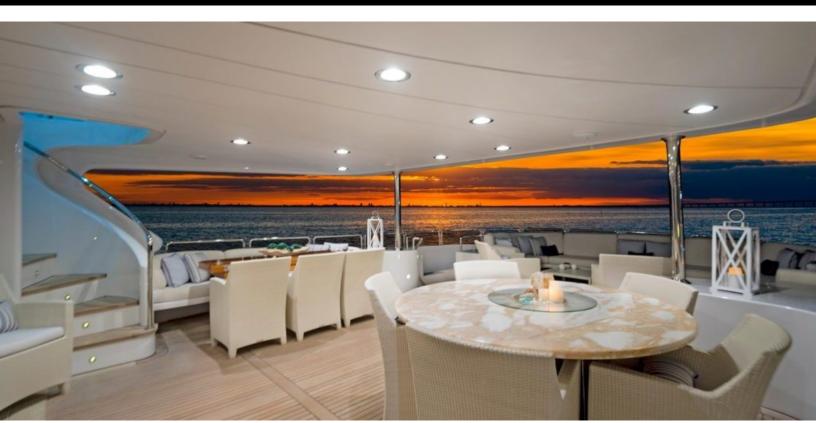

#### **ABOUT FORTIS**

The FORTIS yacht brochure reveals a vessel of distinction, where careful thought was placed into every detail on board. With an LOA of 115ft / 35.1m, the interior design is by François Zuretti, with exterior styling by Stephano Righini. The FORTIS yacht accommodates 12 guests in 5 staterooms, which are each appointed with the best in comfort and entertainment. Explore this top of the line yacht, built by luxury yacht builder Benetti, where meticulous work and creativity come together to create a floating sanctuary. Located in: Bahamas, FORTIS beckons all who seek the best in luxury travel.