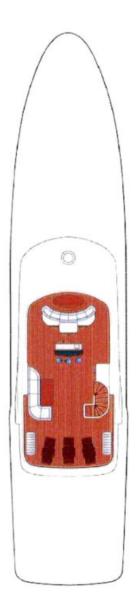

115 feet / 35.1 meters | Benetti | 2003

12 GUESTS

**5 STATEROOMS** 

6 CREW

16 KNOTS

#### **ABOUT FORTIS**

The FORTIS yacht brochure reveals a vessel of distinction, where careful thought was placed into every detail on board. With an LOA of 115ft / 35.1m, the interior design is by François Zuretti, with exterior styling by Stephano Righini. The FORTIS yacht accommodates 12 guests in 5 staterooms, which are each appointed with the best in comfort and entertainment. Explore this top of the line yacht, built by luxury yacht builder Benetti, where meticulous work and creativity come together to create a floating sanctuary. Located in: Bahamas, FORTIS beckons all who seek the best in luxury travel.