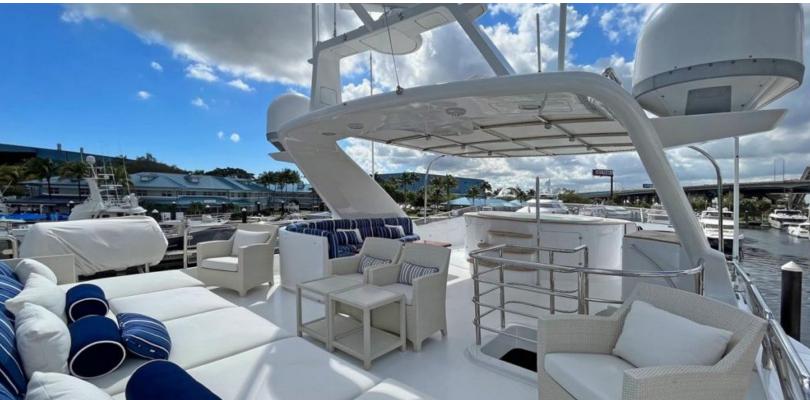

#### **ABOUT FORTIS**

The FORTIS yacht brochure reveals a vessel of distinction, where careful thought was placed into every detail on board. With an LOA of 115ft / 35.1m, the interior design is by François Zuretti, with exterior styling by Stephano Righini. The FORTIS yacht accommodates 12 guests in 5 staterooms, which are each appointed with the best in comfort and entertainment. Explore this top of the line yacht, built by luxury yacht builder Benetti, where meticulous work and creativity come together to create a floating sanctuary. Located in: Bahamas, FORTIS beckons all who seek the best in luxury travel.