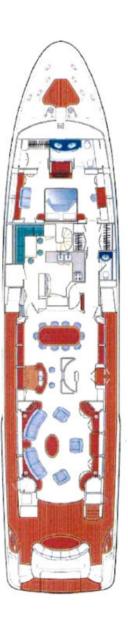

115 feet / 35.1 meters | Benetti | 2003

12 GUESTS

**5 STATEROOMS** 

6 CREW

16 KNOTS

#### **ABOUT FORTIS**

The FORTIS yacht brochure reveals a vessel of distinction, where careful thought was placed into every detail on board. With an LOA of 115ft / 35.1m, the interior design is by François Zuretti, with exterior styling by Stephano Righini. The FORTIS yacht accommodates 12 guests in 5 staterooms, which are each appointed with the best in comfort and entertainment. Explore this top of the line yacht, built by luxury yacht builder Benetti, where meticulous work and creativity come together to create a floating sanctuary. Located in: Bahamas, FORTIS beckons all who seek the best in luxury travel.