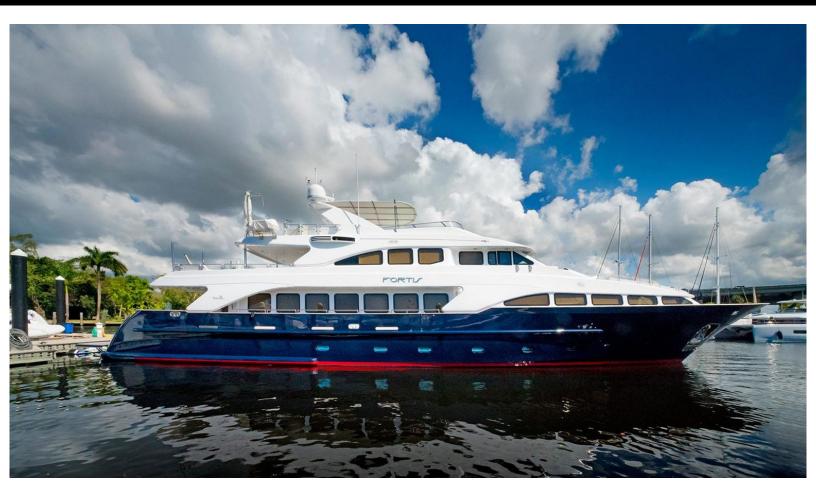

115 feet / 35.1 meters | Benetti | 2003

12 GUESTS

**5 STATEROOMS** 

6 CREW

16 KNOTS

#### **ABOUT FORTIS**

The FORTIS yacht brochure reveals a vessel of distinction, where careful thought was placed into every detail on board. With an LOA of 115ft / 35.1m, the interior design is by François Zuretti, with exterior styling by Stephano Righini. The FORTIS yacht accommodates 12 guests in 5 staterooms, which are each appointed with the best in comfort and entertainment. Explore this top of the line yacht, built by luxury yacht builder Benetti, where meticulous work and creativity come together to create a floating sanctuary. Located in: Bahamas, FORTIS beckons all who seek the best in luxury travel.