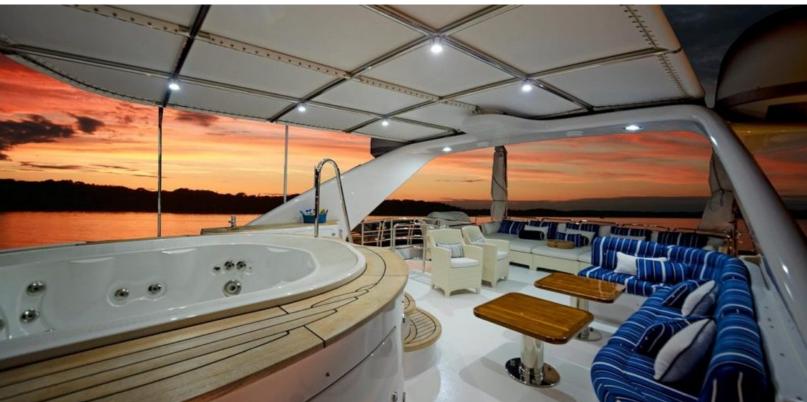

#### **ABOUT FORTIS**

The FORTIS yacht brochure reveals a vessel of distinction, where careful thought was placed into every detail on board. With an LOA of 115ft / 35.1m, the interior design is by François Zuretti, with exterior styling by Stephano Righini. The FORTIS yacht accommodates 12 guests in 5 staterooms, which are each appointed with the best in comfort and entertainment. Explore this top of the line yacht, built by luxury yacht builder Benetti, where meticulous work and creativity come together to create a floating sanctuary. Located in: Bahamas, FORTIS beckons all who seek the best in luxury travel.