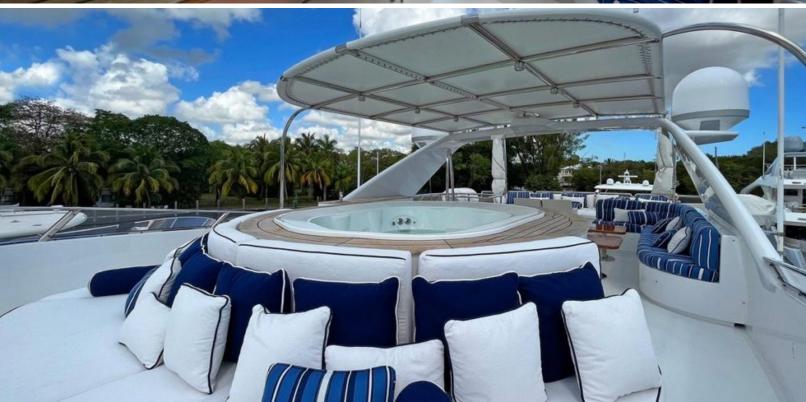

#### **ABOUT FORTIS**

The FORTIS yacht brochure reveals a vessel of distinction, where careful thought was placed into every detail on board. With an LOA of 115ft / 35.1m, the interior design is by François Zuretti, with exterior styling by Stephano Righini. The FORTIS yacht accommodates 12 guests in 5 staterooms, which are each appointed with the best in comfort and entertainment. Explore this top of the line yacht, built by luxury yacht builder Benetti, where meticulous work and creativity come together to create a floating sanctuary. Located in: Bahamas, FORTIS beckons all who seek the best in luxury travel.