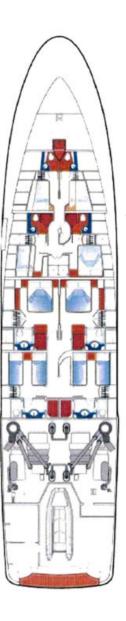

115 feet / 35.1 meters | Benetti | 2003

12 GUESTS

**5 STATEROOMS** 

6 CREW

16 KNOTS

#### **ABOUT FORTIS**

The FORTIS yacht brochure reveals a vessel of distinction, where careful thought was placed into every detail on board. With an LOA of 115ft / 35.1m, the interior design is by François Zuretti, with exterior styling by Stephano Righini. The FORTIS yacht accommodates 12 guests in 5 staterooms, which are each appointed with the best in comfort and entertainment. Explore this top of the line yacht, built by luxury yacht builder Benetti, where meticulous work and creativity come together to create a floating sanctuary. Located in: Bahamas, FORTIS beckons all who seek the best in luxury travel.