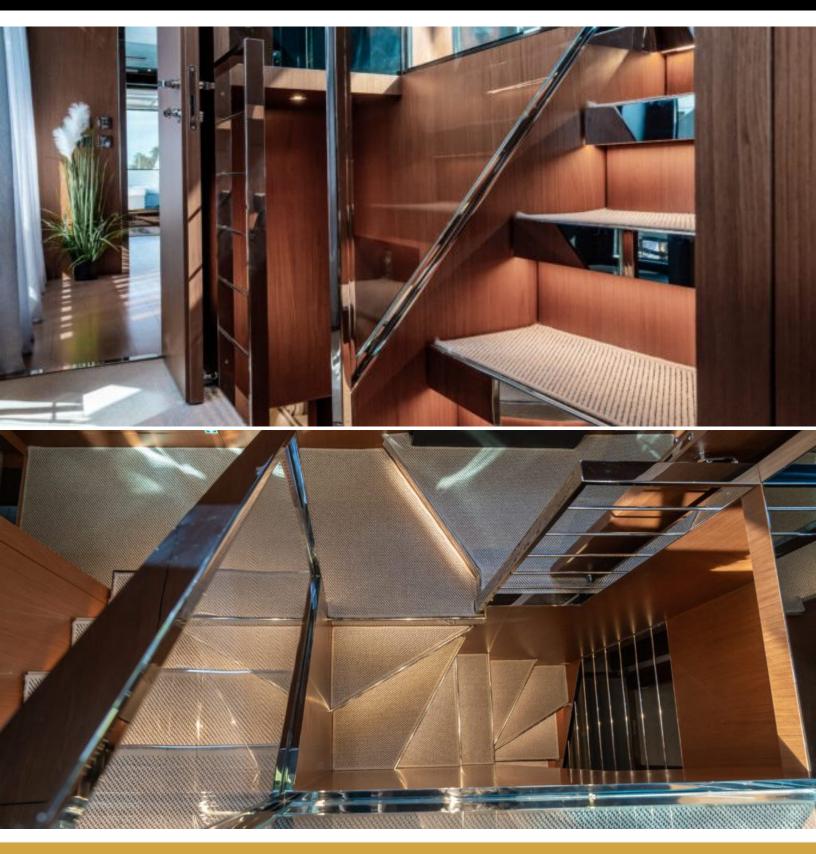

## ABOUT BEYOND BEYOND

The BEYOND BEYOND yacht brochure reveals a vessel of distinction, where careful thought was placed into every detail on board. With an LOA of 93.5ft / 28.5m, the interior design is by Officina Italiana, with exterior styling by Officina Italiana Design. The BEYOND BEYOND yacht accommodates 8 guests in 4 staterooms, which are each appointed with the best in comfort and entertainment. Explore this top of the line yacht, built by luxury yacht builder Riva, where meticulous work and creativity come together to create a floating sanctuary. Located in: South Florida, BEYOND BEYOND beckons all who seek the best in luxury travel.