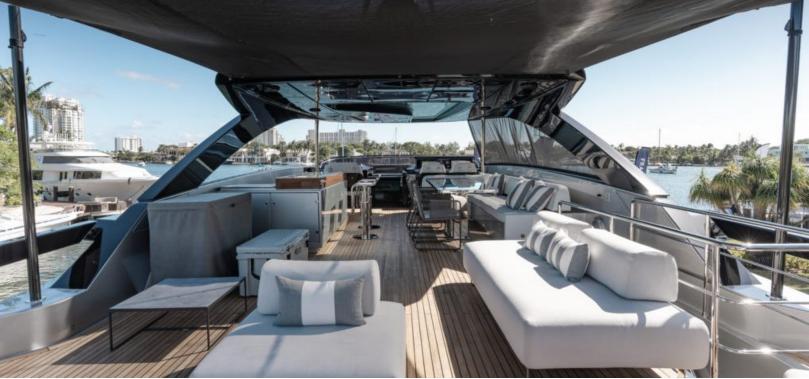

## ABOUT BEYOND BEYOND

The BEYOND BEYOND yacht brochure reveals a vessel of distinction, where careful thought was placed into every detail on board. With an LOA of 93.5ft / 28.5m, the interior design is by Officina Italiana, with exterior styling by Officina Italiana Design. The BEYOND BEYOND yacht accommodates 8 guests in 4 staterooms, which are each appointed with the best in comfort and entertainment. Explore this top of the line yacht, built by luxury yacht builder Riva, where meticulous work and creativity come together to create a floating sanctuary. Located in: South Florida, BEYOND BEYOND beckons all who seek the best in luxury travel.