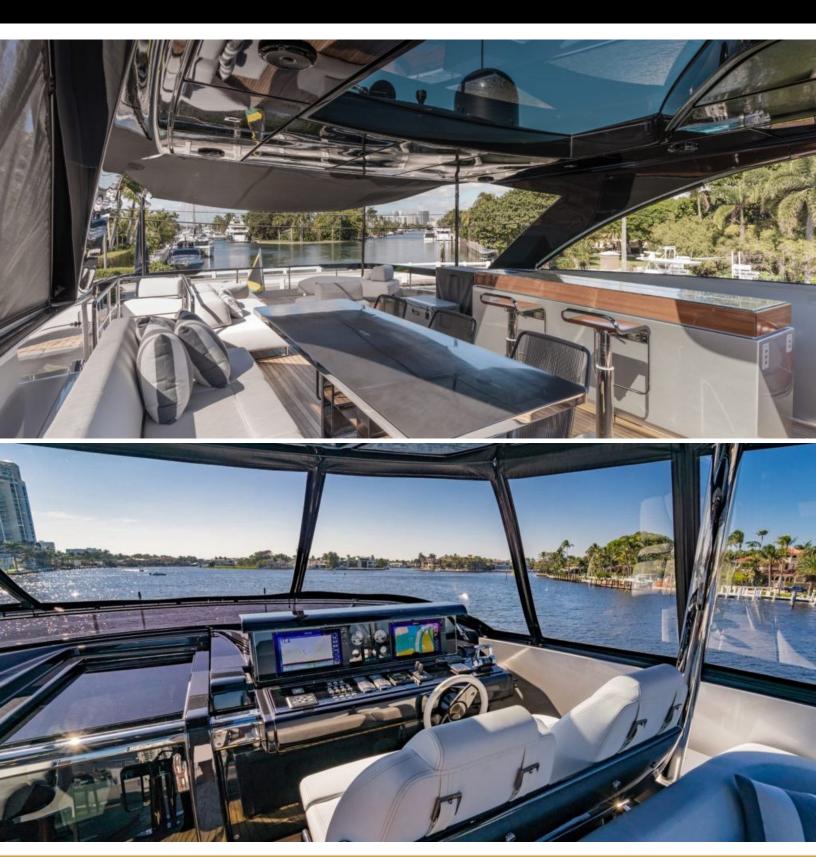

## ABOUT BEYOND BEYOND

The BEYOND BEYOND yacht brochure reveals a vessel of distinction, where careful thought was placed into every detail on board. With an LOA of 93.5ft / 28.5m, the interior design is by Officina Italiana, with exterior styling by Officina Italiana Design. The BEYOND BEYOND yacht accommodates 8 guests in 4 staterooms, which are each appointed with the best in comfort and entertainment. Explore this top of the line yacht, built by luxury yacht builder Riva, where meticulous work and creativity come together to create a floating sanctuary. Located in: South Florida, BEYOND BEYOND beckons all who seek the best in luxury travel.