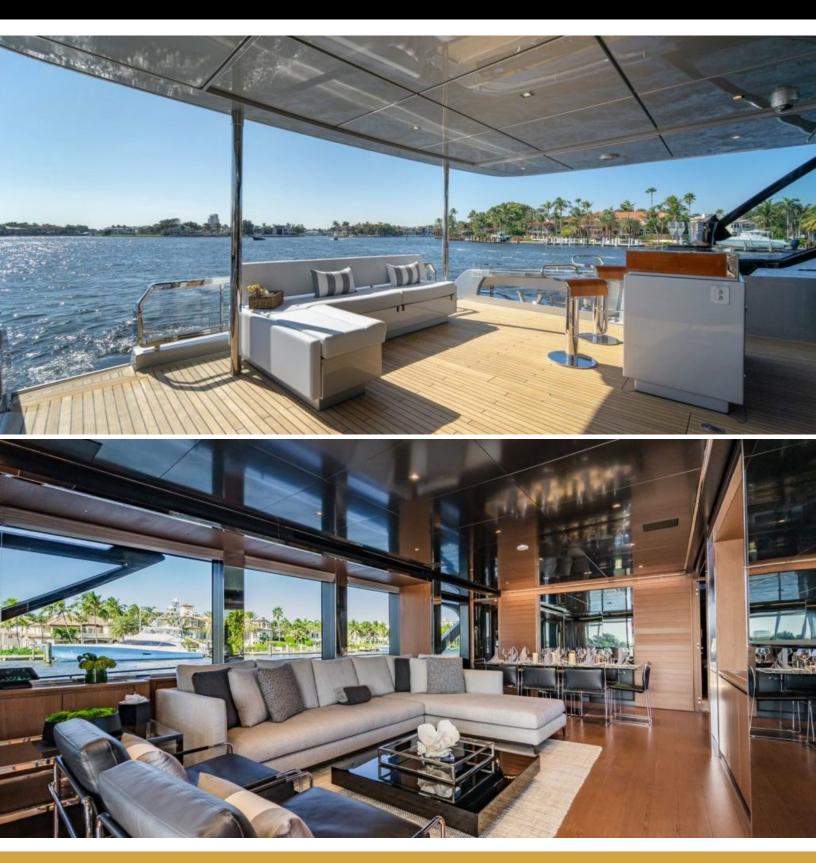

## ABOUT BEYOND BEYOND

The BEYOND BEYOND yacht brochure reveals a vessel of distinction, where careful thought was placed into every detail on board. With an LOA of 93.5ft / 28.5m, the interior design is by Officina Italiana, with exterior styling by Officina Italiana Design. The BEYOND BEYOND yacht accommodates 8 guests in 4 staterooms, which are each appointed with the best in comfort and entertainment. Explore this top of the line yacht, built by luxury yacht builder Riva, where meticulous work and creativity come together to create a floating sanctuary. Located in: South Florida, BEYOND BEYOND beckons all who seek the best in luxury travel.