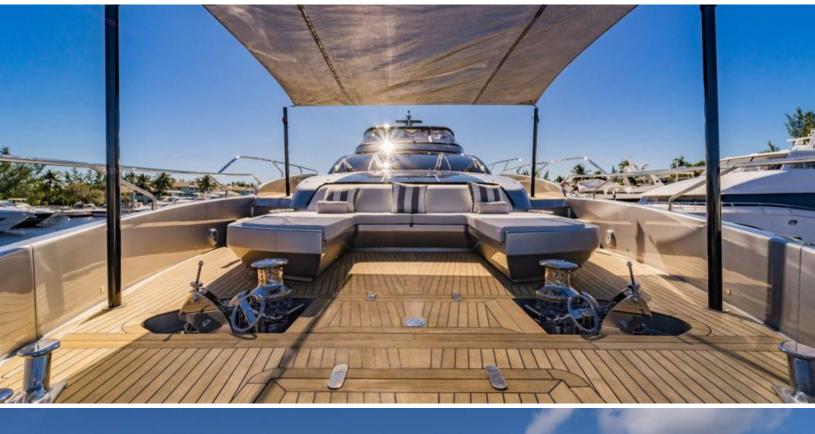

## ABOUT BEYOND BEYOND

The BEYOND BEYOND yacht brochure reveals a vessel of distinction, where careful thought was placed into every detail on board. With an LOA of 93.5ft / 28.5m, the interior design is by Officina Italiana, with exterior styling by Officina Italiana Design. The BEYOND BEYOND yacht accommodates 8 guests in 4 staterooms, which are each appointed with the best in comfort and entertainment. Explore this top of the line yacht, built by luxury yacht builder Riva, where meticulous work and creativity come together to create a floating sanctuary. Located in: South Florida, BEYOND BEYOND beckons all who seek the best in luxury travel.