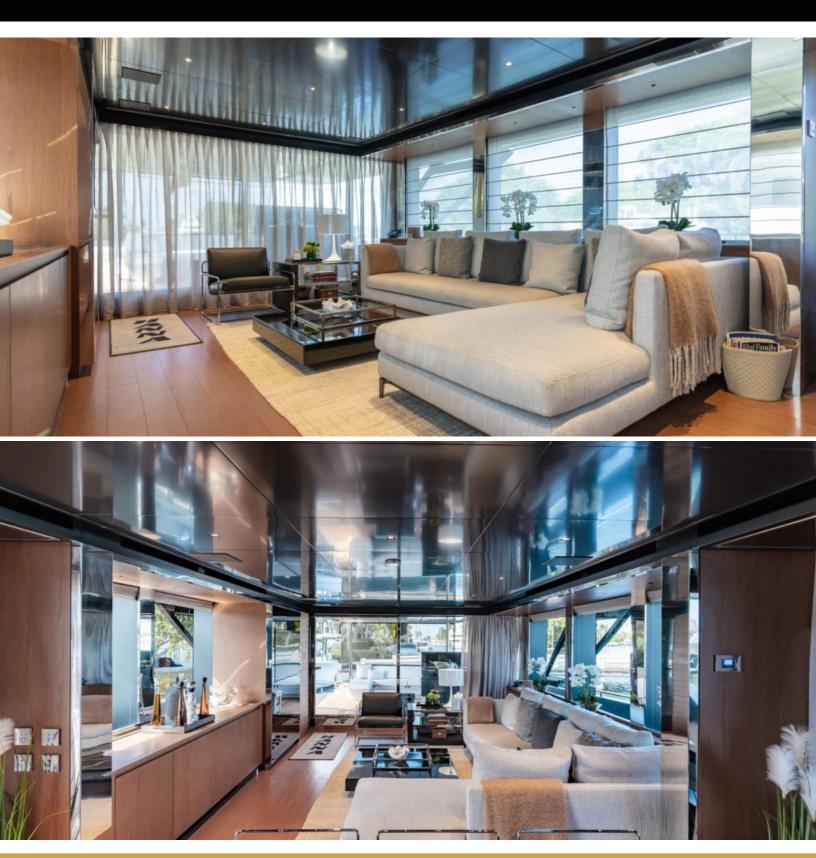

## ABOUT BEYOND BEYOND

The BEYOND BEYOND yacht brochure reveals a vessel of distinction, where careful thought was placed into every detail on board. With an LOA of 93.5ft / 28.5m, the interior design is by Officina Italiana, with exterior styling by Officina Italiana Design. The BEYOND BEYOND yacht accommodates 8 guests in 4 staterooms, which are each appointed with the best in comfort and entertainment. Explore this top of the line yacht, built by luxury yacht builder Riva, where meticulous work and creativity come together to create a floating sanctuary. Located in: South Florida, BEYOND BEYOND beckons all who seek the best in luxury travel.