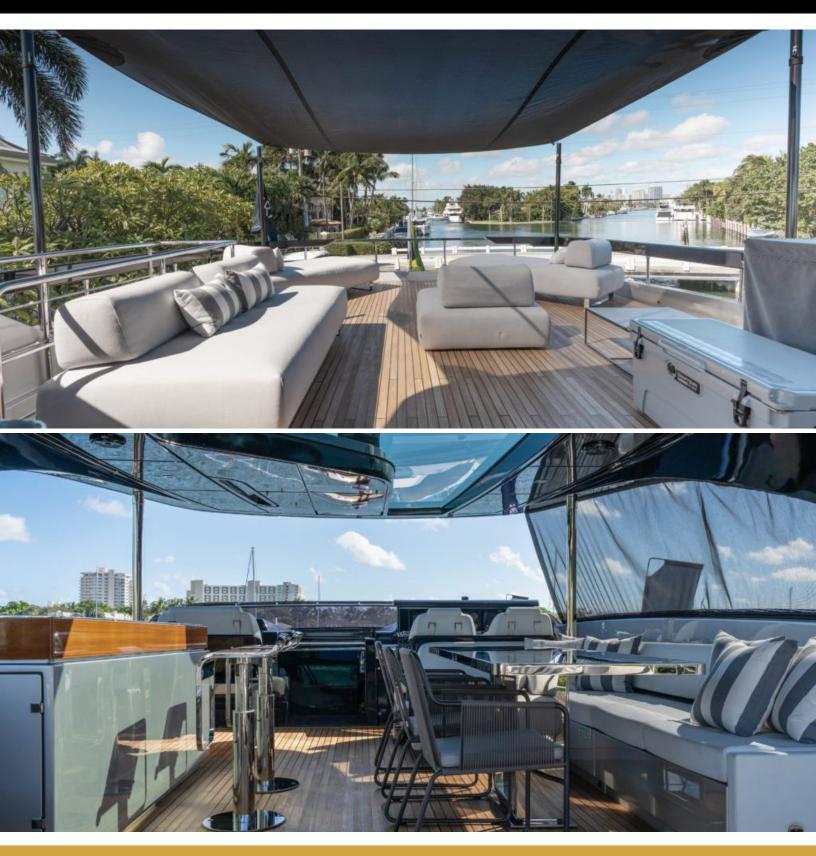

## ABOUT BEYOND BEYOND

The BEYOND BEYOND yacht brochure reveals a vessel of distinction, where careful thought was placed into every detail on board. With an LOA of 93.5ft / 28.5m, the interior design is by Officina Italiana, with exterior styling by Officina Italiana Design. The BEYOND BEYOND yacht accommodates 8 guests in 4 staterooms, which are each appointed with the best in comfort and entertainment. Explore this top of the line yacht, built by luxury yacht builder Riva, where meticulous work and creativity come together to create a floating sanctuary. Located in: South Florida, BEYOND BEYOND beckons all who seek the best in luxury travel.