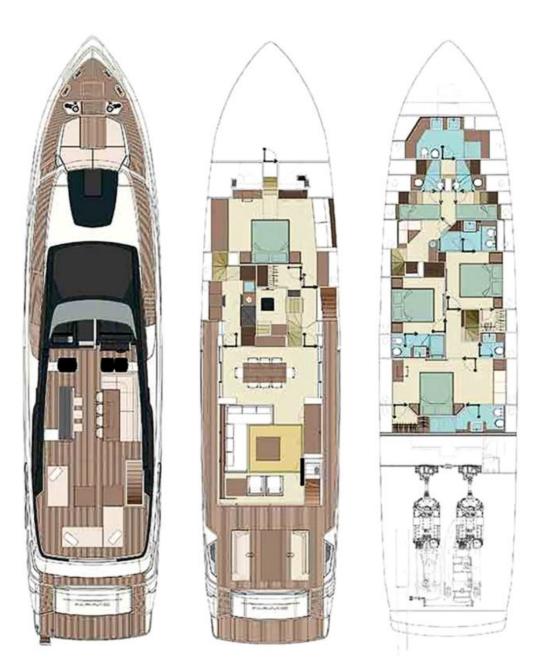

## ABOUT BEYOND BEYOND

The BEYOND BEYOND yacht brochure reveals a vessel of distinction, where careful thought was placed into every detail on board. With an LOA of 93.5ft / 28.5m, the interior design is by Officina Italiana, with exterior styling by Officina Italiana Design. The BEYOND BEYOND yacht accommodates 8 guests in 4 staterooms, which are each appointed with the best in comfort and entertainment. Explore this top of the line yacht, built by luxury yacht builder Riva, where meticulous work and creativity come together to create a floating sanctuary. Located in: South Florida, BEYOND BEYOND beckons all who seek the best in luxury travel.

## SPECIFICATIONS

Builder Built / Refits Length Beam Draft Gross Tonnage Naval Architect Exterior Stylist Interior Stylist Hull Classification Flag

Riva 2019 93.5 ft / 28.5 m 21 ft / 6.4 m 7 ft / 2.1 m 156 Ferretti Engineering Officina Italiana Design Officina Italiana Fiberglass RINA USA