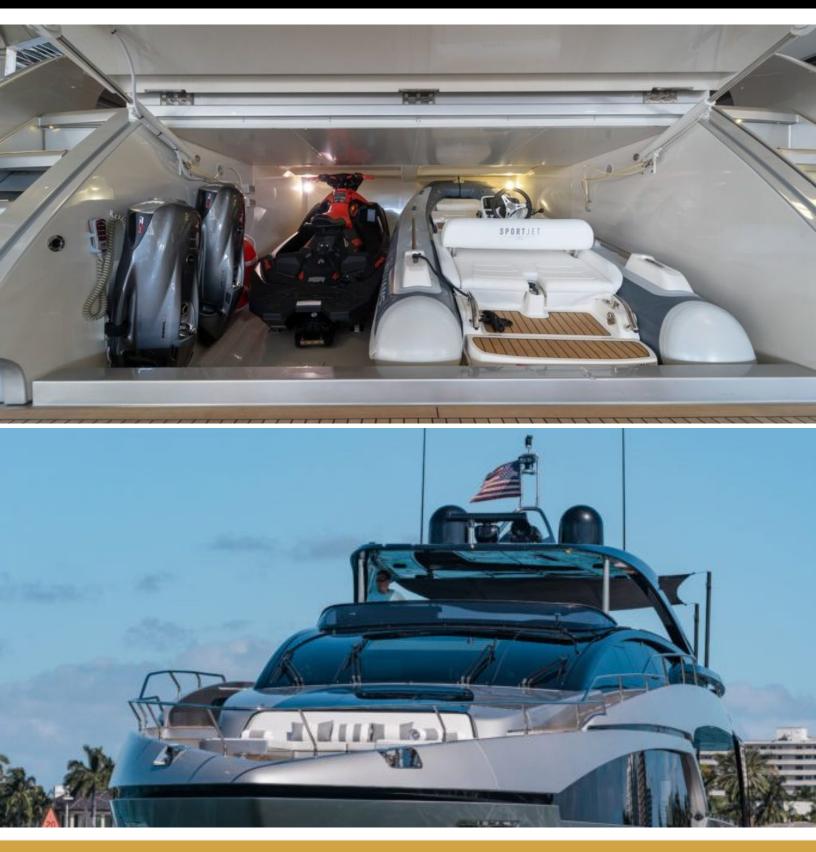

## ABOUT BEYOND BEYOND

The BEYOND BEYOND yacht brochure reveals a vessel of distinction, where careful thought was placed into every detail on board. With an LOA of 93.5ft / 28.5m, the interior design is by Officina Italiana, with exterior styling by Officina Italiana Design. The BEYOND BEYOND yacht accommodates 8 guests in 4 staterooms, which are each appointed with the best in comfort and entertainment. Explore this top of the line yacht, built by luxury yacht builder Riva, where meticulous work and creativity come together to create a floating sanctuary. Located in: South Florida, BEYOND BEYOND beckons all who seek the best in luxury travel.