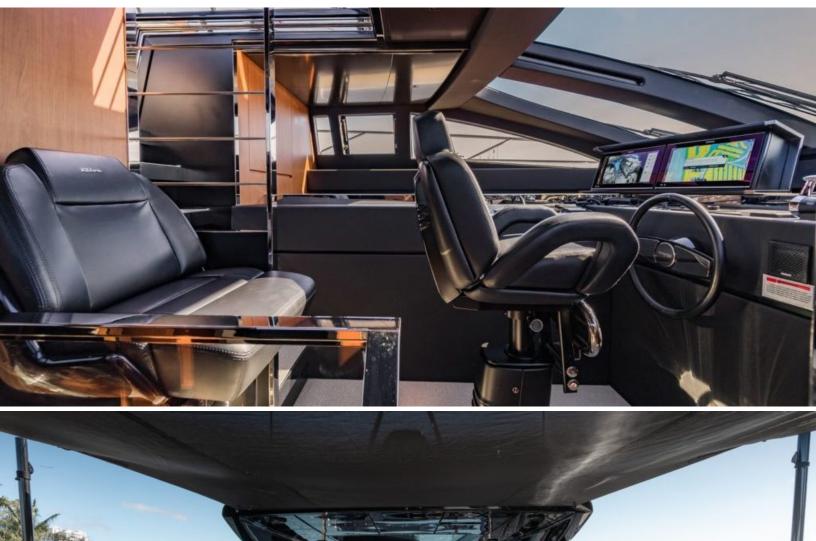

## ABOUT BEYOND BEYOND

The BEYOND BEYOND yacht brochure reveals a vessel of distinction, where careful thought was placed into every detail on board. With an LOA of 93.5ft / 28.5m, the interior design is by Officina Italiana, with exterior styling by Officina Italiana Design. The BEYOND BEYOND yacht accommodates 8 guests in 4 staterooms, which are each appointed with the best in comfort and entertainment. Explore this top of the line yacht, built by luxury yacht builder Riva, where meticulous work and creativity come together to create a floating sanctuary. Located in: South Florida, BEYOND BEYOND beckons all who seek the best in luxury travel.