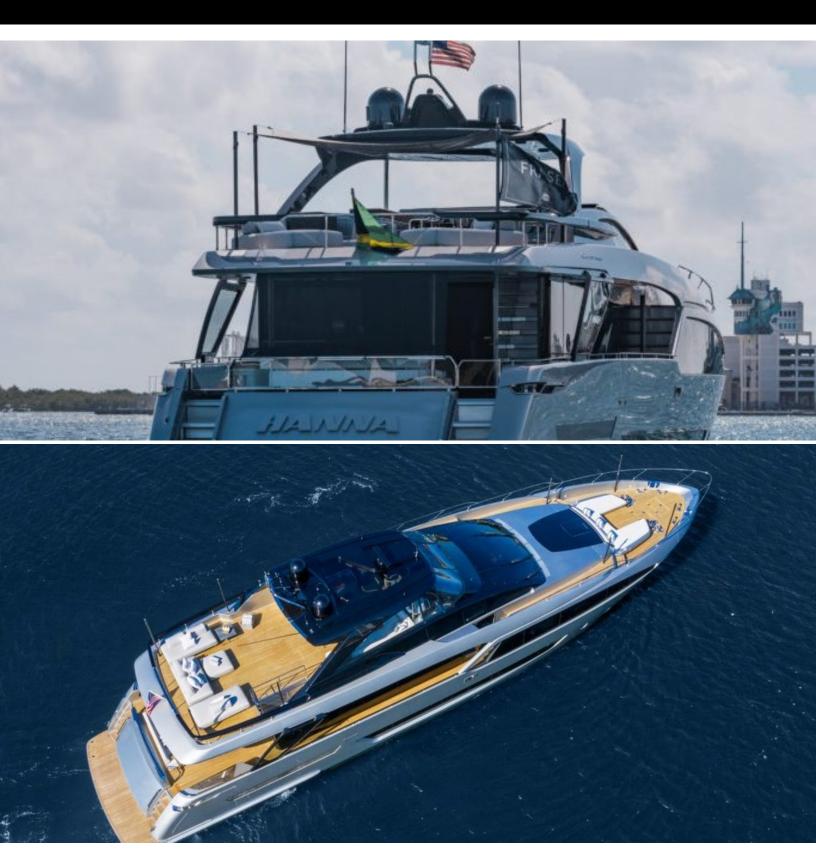

web@merlewood.com

+1-954-525-5111 Global Headquarters

Version 240313

93.5 feet / 28.5 meters | Riva | 2019

HANNA, 94' (28.50m) Riva Motoryacht, 2019

The BEYOND BEYOND yacht brochure has been provided for informational use only and may not be used for contract purposes. Please contact your yacht broker at Merle Wood & Associates for additional information and availability.