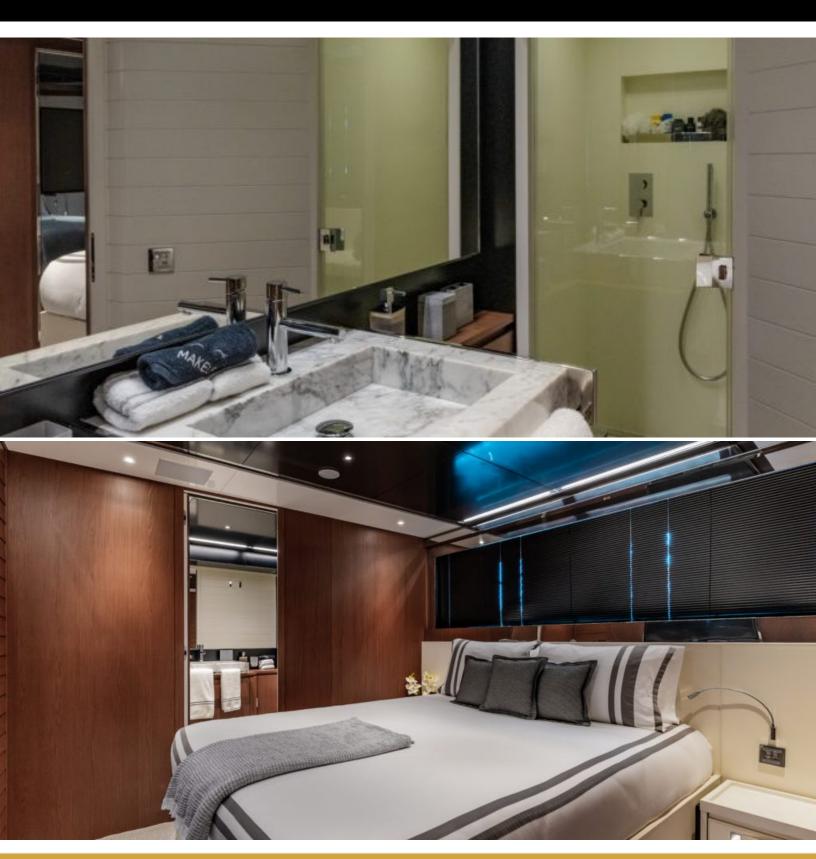

## ABOUT BEYOND BEYOND

The BEYOND BEYOND yacht brochure reveals a vessel of distinction, where careful thought was placed into every detail on board. With an LOA of 93.5ft / 28.5m, the interior design is by Officina Italiana, with exterior styling by Officina Italiana Design. The BEYOND BEYOND yacht accommodates 8 guests in 4 staterooms, which are each appointed with the best in comfort and entertainment. Explore this top of the line yacht, built by luxury yacht builder Riva, where meticulous work and creativity come together to create a floating sanctuary. Located in: South Florida, BEYOND BEYOND beckons all who seek the best in luxury travel.