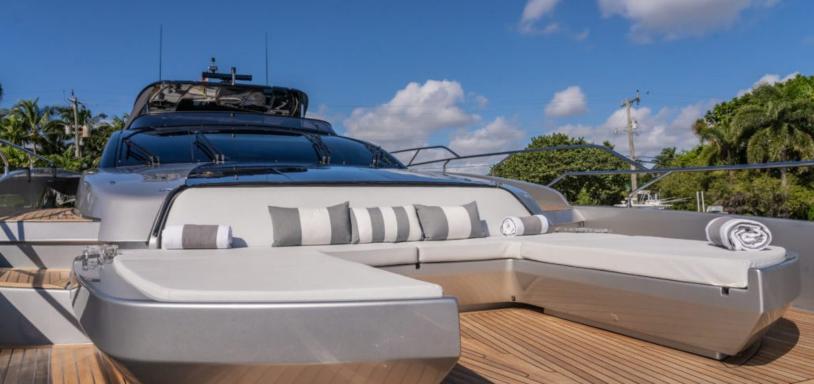

## ABOUT BEYOND BEYOND

The BEYOND BEYOND yacht brochure reveals a vessel of distinction, where careful thought was placed into every detail on board. With an LOA of 93.5ft / 28.5m, the interior design is by Officina Italiana, with exterior styling by Officina Italiana Design. The BEYOND BEYOND yacht accommodates 8 guests in 4 staterooms, which are each appointed with the best in comfort and entertainment. Explore this top of the line yacht, built by luxury yacht builder Riva, where meticulous work and creativity come together to create a floating sanctuary. Located in: South Florida, BEYOND BEYOND beckons all who seek the best in luxury travel.