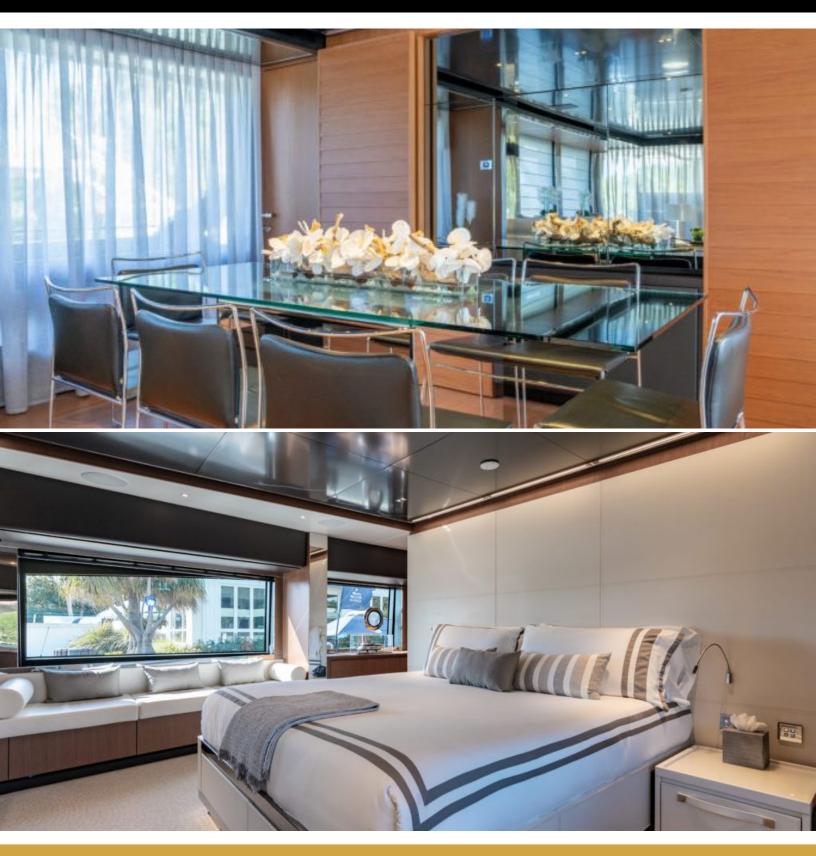

## ABOUT BEYOND BEYOND

The BEYOND BEYOND yacht brochure reveals a vessel of distinction, where careful thought was placed into every detail on board. With an LOA of 93.5ft / 28.5m, the interior design is by Officina Italiana, with exterior styling by Officina Italiana Design. The BEYOND BEYOND yacht accommodates 8 guests in 4 staterooms, which are each appointed with the best in comfort and entertainment. Explore this top of the line yacht, built by luxury yacht builder Riva, where meticulous work and creativity come together to create a floating sanctuary. Located in: South Florida, BEYOND BEYOND beckons all who seek the best in luxury travel.