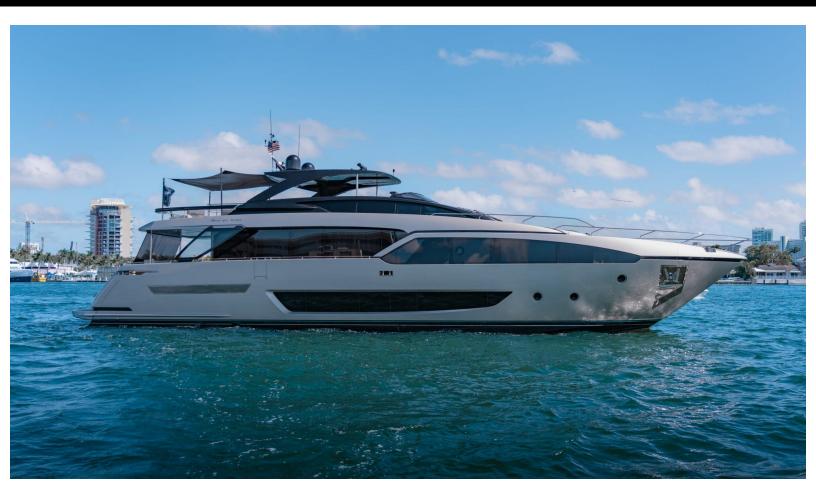

### - LUXURY YACHT BEYOND BEYOND -

93.5 feet / 28.5 meters | Riva | 2019

## ABOUT BEYOND BEYOND

The BEYOND BEYOND yacht brochure reveals a vessel of distinction, where careful thought was placed into every detail on board. With an LOA of 93.5ft / 28.5m, the interior design is by Officina Italiana, with exterior styling by Officina Italiana Design. The BEYOND BEYOND yacht accommodates 8 guests in 4 staterooms, which are each appointed with the best in comfort and entertainment. Explore this top of the line yacht, built by luxury yacht builder Riva, where meticulous work and creativity come together to create a floating sanctuary. Located in: South Florida, BEYOND BEYOND beckons all who seek the best in luxury travel.

## SPECIFICATIONS

Builder Built / Refits Length Beam Draft Gross Tonnage Naval Architect Exterior Stylist Interior Stylist Hull Classification Flag

Riva 2019 93.5 ft / 28.5 m 21 ft / 6.4 m 7 ft / 2.1 m 156 Ferretti Engineering Officina Italiana Design Officina Italiana Fiberglass RINA USA