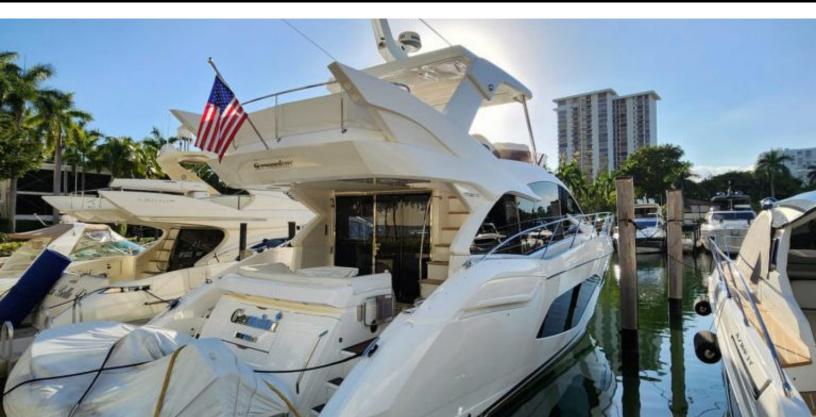

56.5 feet / 17.2 meters | Sunseeker Manhattan 52 | 2020

6 GUESTS

3 STATEROOMS

1 CREW

30 KNOTS

#### **ABOUT GEMINI**

The GEMINI yacht brochure reveals a vessel of distinction, where careful thought was placed into every detail on board. With an LOA of 56.5ft / 17.2m, the interior design is by Sunseeker, with exterior styling by Sunseeker. The GEMINI yacht accommodates 6 guests in 3 staterooms, which are each appointed with the best in comfort and entertainment. Explore this top of the line yacht, built by luxury yacht builder Sunseeker Manhattan 52, where meticulous work and creativity come together to create a floating sanctuary. Located in: South Florida, GEMINI beckons all who seek the best in luxury travel.