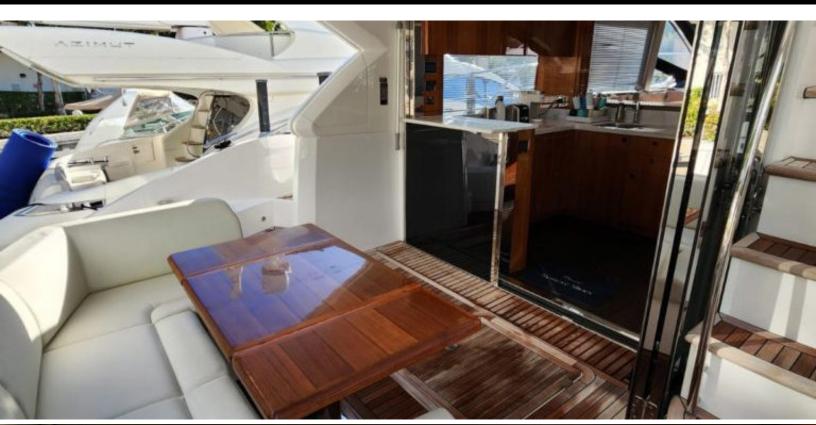

#### **ABOUT GEMINI**

The GEMINI yacht brochure reveals a vessel of distinction, where careful thought was placed into every detail on board. With an LOA of 56.5ft / 17.2m, the interior design is by Sunseeker, with exterior styling by Sunseeker. The GEMINI yacht accommodates 6 guests in 3 staterooms, which are each appointed with the best in comfort and entertainment. Explore this top of the line yacht, built by luxury yacht builder Sunseeker Manhattan 52, where meticulous work and creativity come together to create a floating sanctuary. Located in: South Florida, GEMINI beckons all who seek the best in luxury travel.