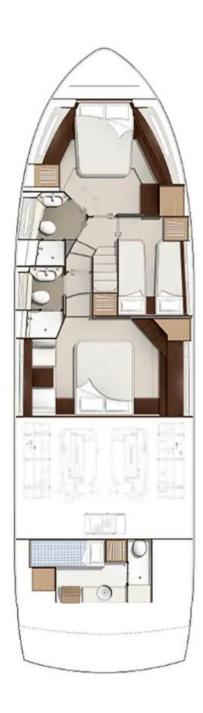

#### **ABOUT GEMINI**

The GEMINI yacht brochure reveals a vessel of distinction, where careful thought was placed into every detail on board. With an LOA of 56.5ft / 17.2m, the interior design is by Sunseeker, with exterior styling by Sunseeker. The GEMINI yacht accommodates 6 guests in 3 staterooms, which are each appointed with the best in comfort and entertainment. Explore this top of the line yacht, built by luxury yacht builder Sunseeker Manhattan 52, where meticulous work and creativity come together to create a floating sanctuary. Located in: South Florida, GEMINI beckons all who seek the best in luxury travel.

#### **SPECIFICATIONS**

Builder Sunseeker Manhattan 52 Built / Refits 2020 Length 56.5 ft / 17.2 m Beam 16 ft / 4.9 m 4.3 ft / 1.3 m Draft **Gross Tonnage Naval Architect** Sunseeker **Exterior Stylist** Sunseeker Interior Stylist Sunseeker Hull Fiberglass