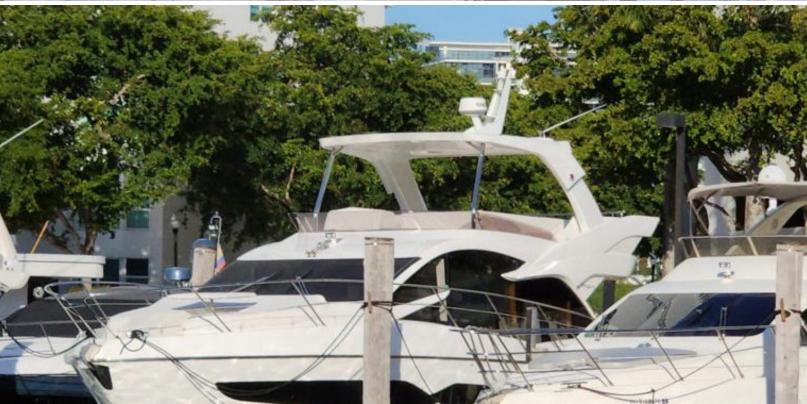

56.5 feet / 17.2 meters | Sunseeker Manhattan 52 | 2020

6 GUESTS

3 STATEROOMS

1 CREW

30 KNOTS

#### **ABOUT GEMINI**

The GEMINI yacht brochure reveals a vessel of distinction, where careful thought was placed into every detail on board. With an LOA of 56.5ft / 17.2m, the interior design is by Sunseeker, with exterior styling by Sunseeker. The GEMINI yacht accommodates 6 guests in 3 staterooms, which are each appointed with the best in comfort and entertainment. Explore this top of the line yacht, built by luxury yacht builder Sunseeker Manhattan 52, where meticulous work and creativity come together to create a floating sanctuary. Located in: South Florida, GEMINI beckons all who seek the best in luxury travel.