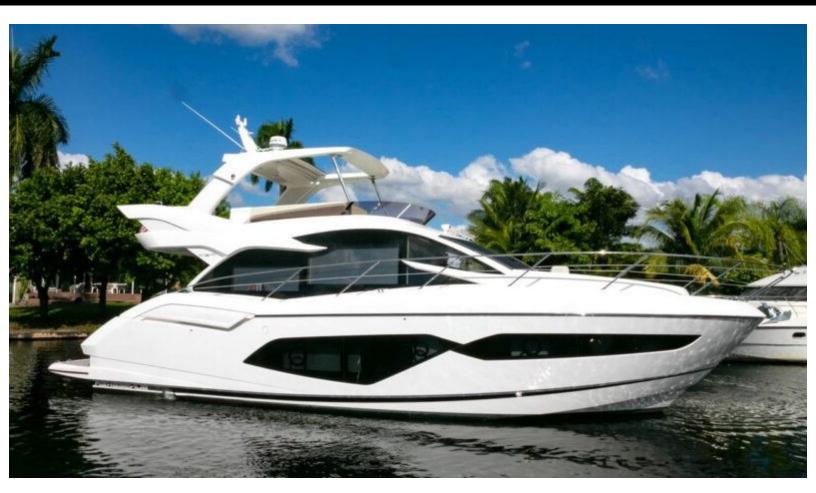

56.5 feet / 17.2 meters | Sunseeker Manhattan 52 | 2020

6 GUESTS

3 STATEROOMS

1 CREW

30 KNOTS

#### **ABOUT GEMINI**

The GEMINI yacht brochure reveals a vessel of distinction, where careful thought was placed into every detail on board. With an LOA of 56.5ft / 17.2m, the interior design is by Sunseeker, with exterior styling by Sunseeker. The GEMINI yacht accommodates 6 guests in 3 staterooms, which are each appointed with the best in comfort and entertainment. Explore this top of the line yacht, built by luxury yacht builder Sunseeker Manhattan 52, where meticulous work and creativity come together to create a floating sanctuary. Located in: South Florida, GEMINI beckons all who seek the best in luxury travel.

#### **SPECIFICATIONS**

Builder Sunseeker Manhattan 52 Built / Refits 2020 Length 56.5 ft / 17.2 m Beam 16 ft / 4.9 m 4.3 ft / 1.3 m Draft **Gross Tonnage Naval Architect** Sunseeker **Exterior Stylist** Sunseeker Interior Stylist Sunseeker Hull Fiberglass