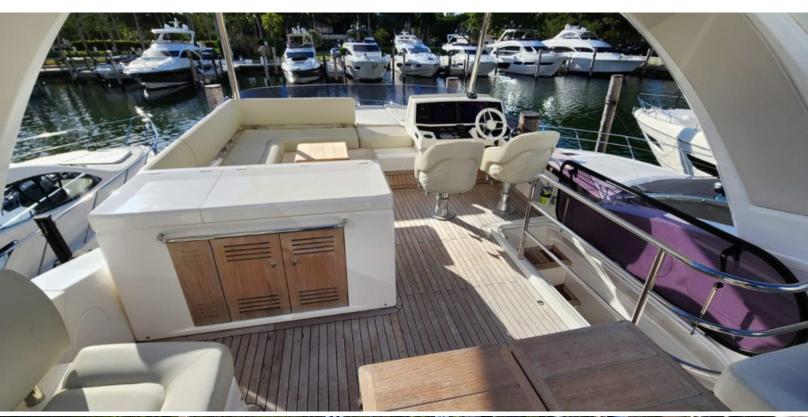

#### **ABOUT GEMINI**

The GEMINI yacht brochure reveals a vessel of distinction, where careful thought was placed into every detail on board. With an LOA of 56.5ft / 17.2m, the interior design is by Sunseeker, with exterior styling by Sunseeker. The GEMINI yacht accommodates 6 guests in 3 staterooms, which are each appointed with the best in comfort and entertainment. Explore this top of the line yacht, built by luxury yacht builder Sunseeker Manhattan 52, where meticulous work and creativity come together to create a floating sanctuary. Located in: South Florida, GEMINI beckons all who seek the best in luxury travel.

56.5 feet / 17.2 meters | Sunseeker Manhattan 52 | 2020

6 GUESTS

3 STATEROOMS

1 CREW

30 KNOTS