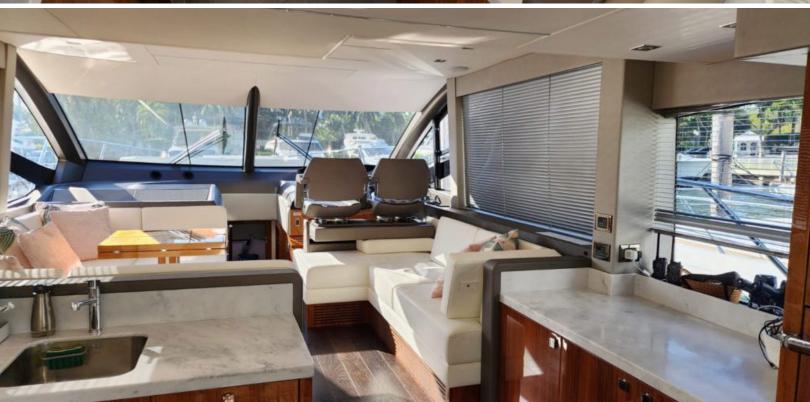

web@merlewood.com

56.5 feet / 17.2 meters | Sunseeker Manhattan 52 | 2020

The GEMINI yacht brochure has been provided for informational use only and may not be used for contract purposes. Please contact your yacht broker at Merle Wood & Associates for additional information and availability.