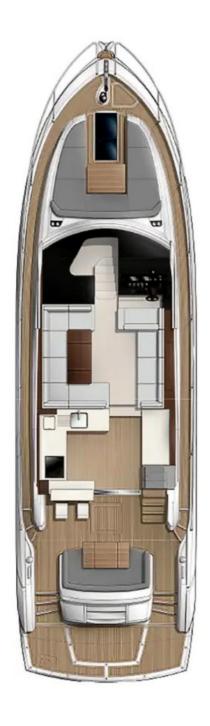

#### **ABOUT GEMINI**

The GEMINI yacht brochure reveals a vessel of distinction, where careful thought was placed into every detail on board. With an LOA of 56.5ft / 17.2m, the interior design is by Sunseeker, with exterior styling by Sunseeker. The GEMINI yacht accommodates 6 guests in 3 staterooms, which are each appointed with the best in comfort and entertainment. Explore this top of the line yacht, built by luxury yacht builder Sunseeker Manhattan 52, where meticulous work and creativity come together to create a floating sanctuary. Located in: South Florida, GEMINI beckons all who seek the best in luxury travel.

#### **SPECIFICATIONS**

Builder Sunseeker Manhattan 52 Built / Refits 2020 Length 56.5 ft / 17.2 m Beam 16 ft / 4.9 m 4.3 ft / 1.3 m Draft **Gross Tonnage Naval Architect** Sunseeker **Exterior Stylist** Sunseeker Interior Stylist Sunseeker Hull Fiberglass