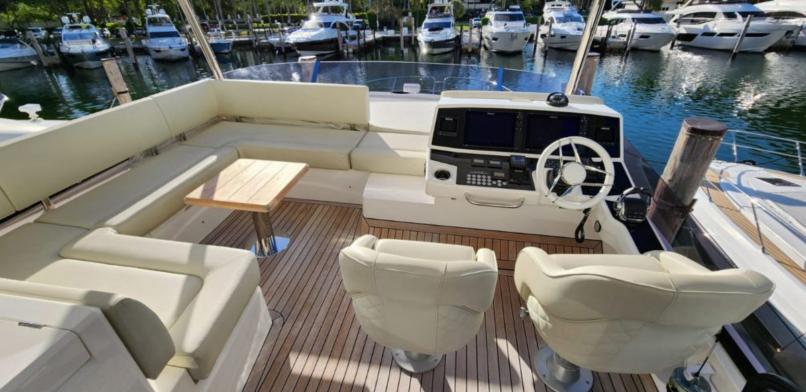

#### **ABOUT GEMINI**

The GEMINI yacht brochure reveals a vessel of distinction, where careful thought was placed into every detail on board. With an LOA of 56.5ft / 17.2m, the interior design is by Sunseeker, with exterior styling by Sunseeker. The GEMINI yacht accommodates 6 guests in 3 staterooms, which are each appointed with the best in comfort and entertainment. Explore this top of the line yacht, built by luxury yacht builder Sunseeker Manhattan 52, where meticulous work and creativity come together to create a floating sanctuary. Located in: South Florida, GEMINI beckons all who seek the best in luxury travel.

#### **SPECIFICATIONS**

Builder Sunseeker Manhattan 52 Built / Refits 2020 Length 56.5 ft / 17.2 m Beam 16 ft / 4.9 m 4.3 ft / 1.3 m Draft **Gross Tonnage Naval Architect** Sunseeker **Exterior Stylist** Sunseeker Interior Stylist Sunseeker Hull Fiberglass