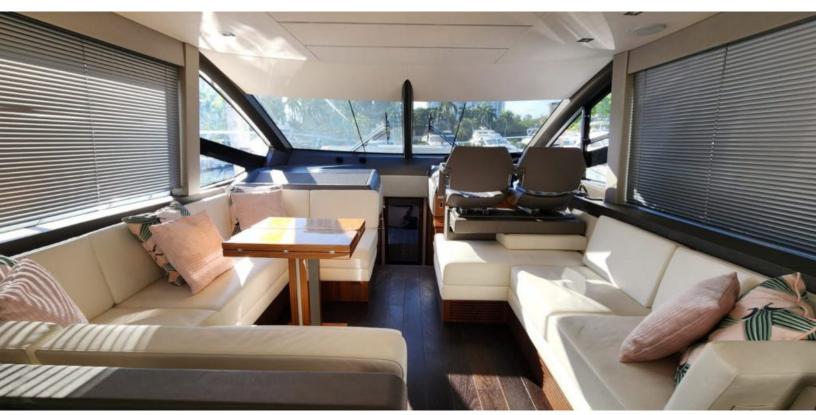

web@merlewood.com

56.5 feet / 17.2 meters | Sunseeker Manhattan 52 | 2020

The GEMINI yacht brochure has been provided for informational use only and may not be used for contract purposes. Please contact your yacht broker at Merle Wood & Associates for additional information and availability.