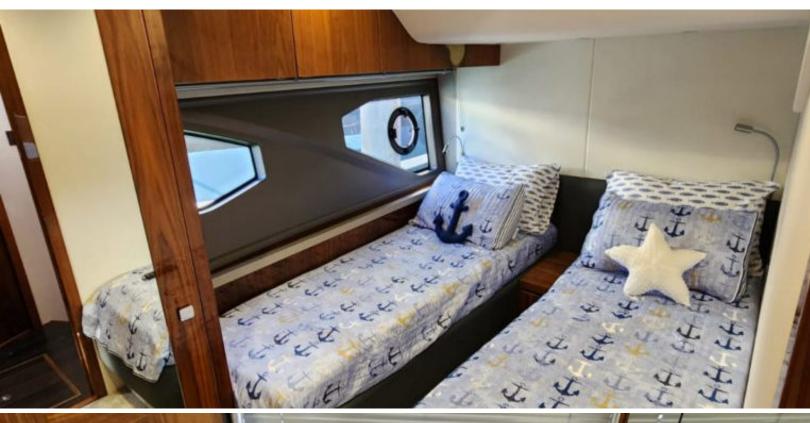

#### **ABOUT GEMINI**

The GEMINI yacht brochure reveals a vessel of distinction, where careful thought was placed into every detail on board. With an LOA of 56.5ft / 17.2m, the interior design is by Sunseeker, with exterior styling by Sunseeker. The GEMINI yacht accommodates 6 guests in 3 staterooms, which are each appointed with the best in comfort and entertainment. Explore this top of the line yacht, built by luxury yacht builder Sunseeker Manhattan 52, where meticulous work and creativity come together to create a floating sanctuary. Located in: South Florida, GEMINI beckons all who seek the best in luxury travel.

56.5 feet / 17.2 meters | Sunseeker Manhattan 52 | 2020

6 GUESTS

3 STATEROOMS

1 CREW

30 KNOTS