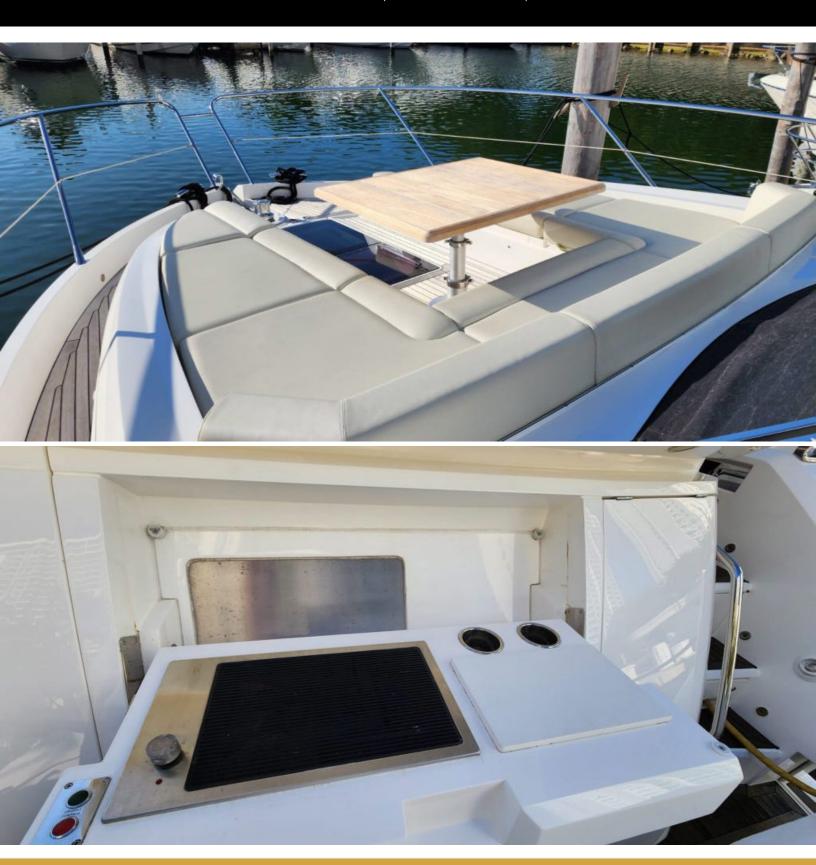

#### **ABOUT GEMINI**

The GEMINI yacht brochure reveals a vessel of distinction, where careful thought was placed into every detail on board. With an LOA of 56.5ft / 17.2m, the interior design is by Sunseeker, with exterior styling by Sunseeker. The GEMINI yacht accommodates 6 guests in 3 staterooms, which are each appointed with the best in comfort and entertainment. Explore this top of the line yacht, built by luxury yacht builder Sunseeker Manhattan 52, where meticulous work and creativity come together to create a floating sanctuary. Located in: South Florida, GEMINI beckons all who seek the best in luxury travel.

#### **SPECIFICATIONS**

Builder Sunseeker Manhattan 52 Built / Refits 2020 Length 56.5 ft / 17.2 m Beam 16 ft / 4.9 m 4.3 ft / 1.3 m Draft **Gross Tonnage Naval Architect** Sunseeker **Exterior Stylist** Sunseeker Interior Stylist Sunseeker Hull Fiberglass