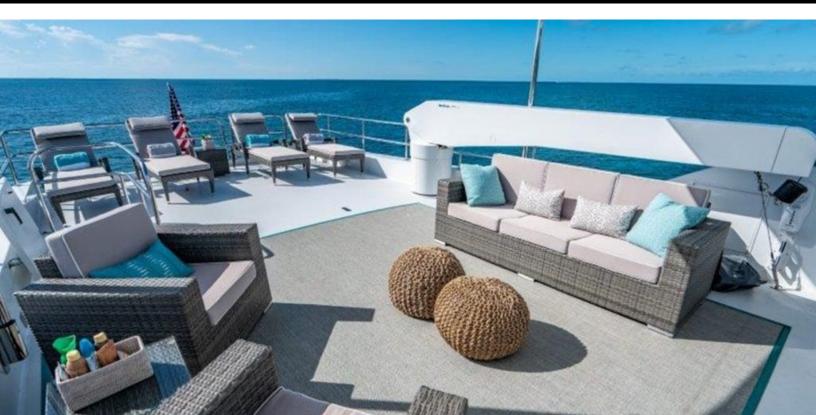

#### **ABOUT CLAIRE**

The CLAIRE yacht brochure reveals a vessel of distinction, where careful thought was placed into every detail on board. With an LOA of 100ft / 30.5m, the interior design is by Hatteras, with exterior styling by Hatteras. The CLAIRE yacht accommodates 8 guests in 4 staterooms, which are each appointed with the best in comfort and entertainment. Explore this top of the line yacht, built by luxury yacht builder Hatteras, where meticulous work and creativity come together to create a floating sanctuary. Located in: South Florida, CLAIRE beckons all who seek the best in luxury travel.