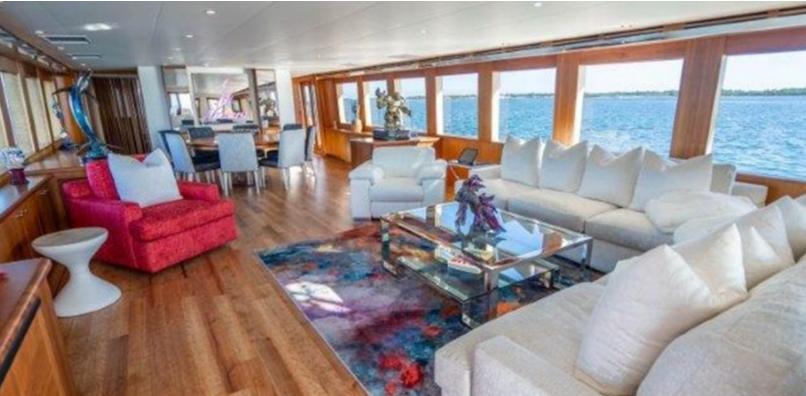

#### **ABOUT CLAIRE**

The CLAIRE yacht brochure reveals a vessel of distinction, where careful thought was placed into every detail on board. With an LOA of 100ft / 30.5m, the interior design is by Hatteras, with exterior styling by Hatteras. The CLAIRE yacht accommodates 8 guests in 4 staterooms, which are each appointed with the best in comfort and entertainment. Explore this top of the line yacht, built by luxury yacht builder Hatteras, where meticulous work and creativity come together to create a floating sanctuary. Located in: South Florida, CLAIRE beckons all who seek the best in luxury travel.