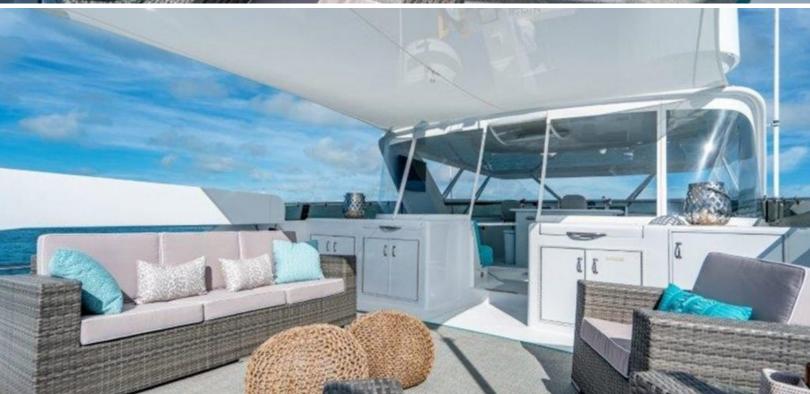

#### **ABOUT CLAIRE**

The CLAIRE yacht brochure reveals a vessel of distinction, where careful thought was placed into every detail on board. With an LOA of 100ft / 30.5m, the interior design is by Hatteras, with exterior styling by Hatteras. The CLAIRE yacht accommodates 8 guests in 4 staterooms, which are each appointed with the best in comfort and entertainment. Explore this top of the line yacht, built by luxury yacht builder Hatteras, where meticulous work and creativity come together to create a floating sanctuary. Located in: South Florida, CLAIRE beckons all who seek the best in luxury travel.

web@merlewood.com

100 feet / 30.5 meters | Hatteras | 2003/2024

The CLAIRE yacht brochure has been provided for informational use only and may not be used for contract purposes. Please contact your yacht broker at Merle Wood & Associates for additional information and availability.