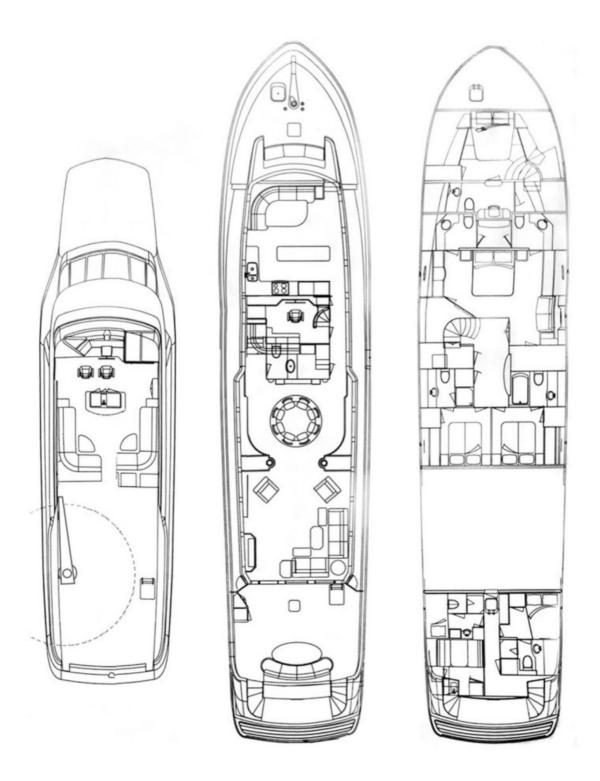

#### **SPECIFICATIONS**

Builder Hatteras Built / Refits 2003 Length 100 ft / 30.5 m 22 ft / 6.7 m Beam 6.5 ft / 2 m Draft **Gross Tonnage** 193 **Naval Architect** Hatteras **Exterior Stylist** Hatteras Interior Stylist Hatteras Hull Fiberglass Classification Flag Jamacia