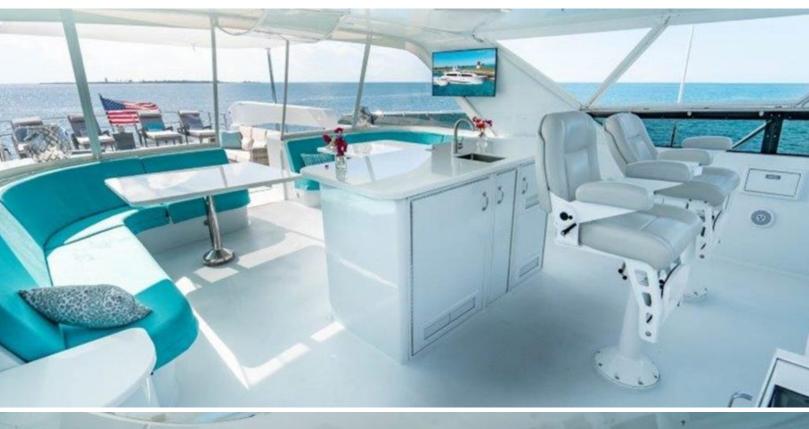

#### **ABOUT CLAIRE**

The CLAIRE yacht brochure reveals a vessel of distinction, where careful thought was placed into every detail on board. With an LOA of 100ft / 30.5m, the interior design is by Hatteras, with exterior styling by Hatteras. The CLAIRE yacht accommodates 8 guests in 4 staterooms, which are each appointed with the best in comfort and entertainment. Explore this top of the line yacht, built by luxury yacht builder Hatteras, where meticulous work and creativity come together to create a floating sanctuary. Located in: South Florida, CLAIRE beckons all who seek the best in luxury travel.

web@merlewood.com

100 feet / 30.5 meters | Hatteras | 2003/2024

The CLAIRE yacht brochure has been provided for informational use only and may not be used for contract purposes. Please contact your yacht broker at Merle Wood & Associates for additional information and availability.