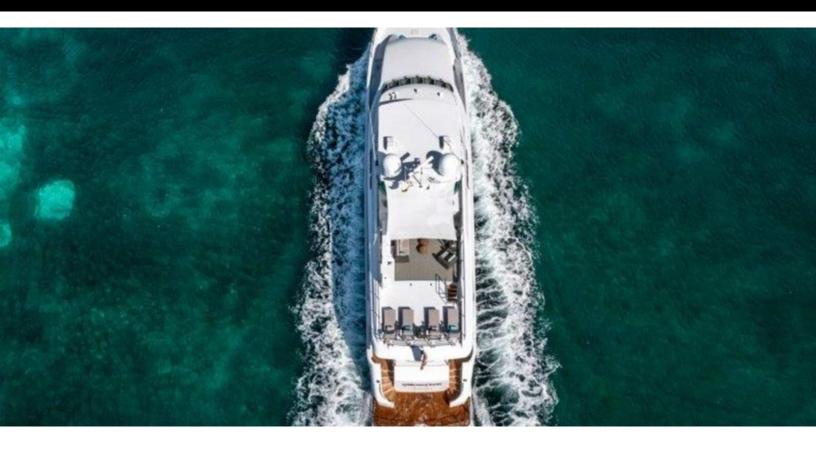

#### **ABOUT CLAIRE**

The CLAIRE yacht brochure reveals a vessel of distinction, where careful thought was placed into every detail on board. With an LOA of 100ft / 30.5m, the interior design is by Hatteras, with exterior styling by Hatteras. The CLAIRE yacht accommodates 8 guests in 4 staterooms, which are each appointed with the best in comfort and entertainment. Explore this top of the line yacht, built by luxury yacht builder Hatteras, where meticulous work and creativity come together to create a floating sanctuary. Located in: South Florida, CLAIRE beckons all who seek the best in luxury travel.

web@merlewood.com

100 feet / 30.5 meters | Hatteras | 2003/2024

The CLAIRE yacht brochure has been provided for informational use only and may not be used for contract purposes. Please contact your yacht broker at Merle Wood & Associates for additional information and availability.