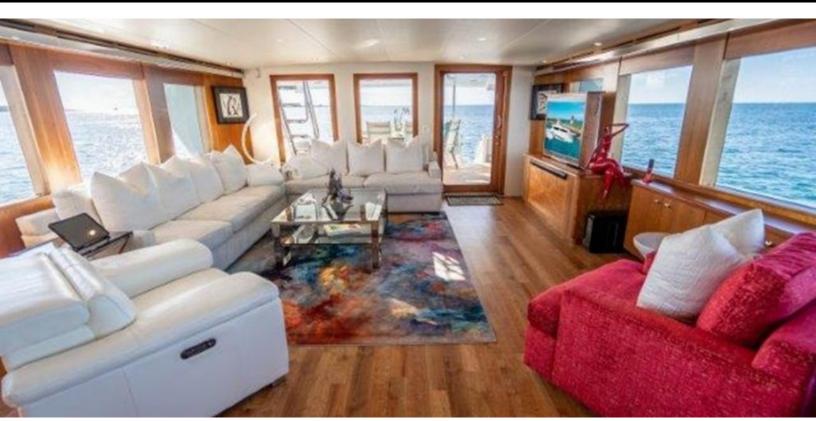

#### **ABOUT CLAIRE**

The CLAIRE yacht brochure reveals a vessel of distinction, where careful thought was placed into every detail on board. With an LOA of 100ft / 30.5m, the interior design is by Hatteras, with exterior styling by Hatteras. The CLAIRE yacht accommodates 8 guests in 4 staterooms, which are each appointed with the best in comfort and entertainment. Explore this top of the line yacht, built by luxury yacht builder Hatteras, where meticulous work and creativity come together to create a floating sanctuary. Located in: South Florida, CLAIRE beckons all who seek the best in luxury travel.