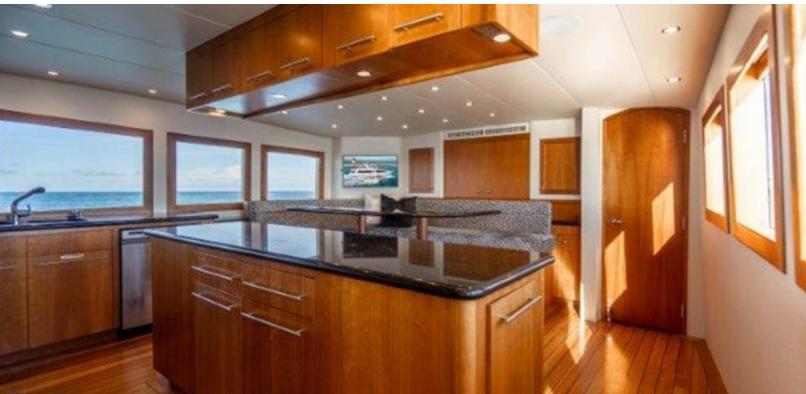

#### **ABOUT CLAIRE**

The CLAIRE yacht brochure reveals a vessel of distinction, where careful thought was placed into every detail on board. With an LOA of 100ft / 30.5m, the interior design is by Hatteras, with exterior styling by Hatteras. The CLAIRE yacht accommodates 8 guests in 4 staterooms, which are each appointed with the best in comfort and entertainment. Explore this top of the line yacht, built by luxury yacht builder Hatteras, where meticulous work and creativity come together to create a floating sanctuary. Located in: South Florida, CLAIRE beckons all who seek the best in luxury travel.