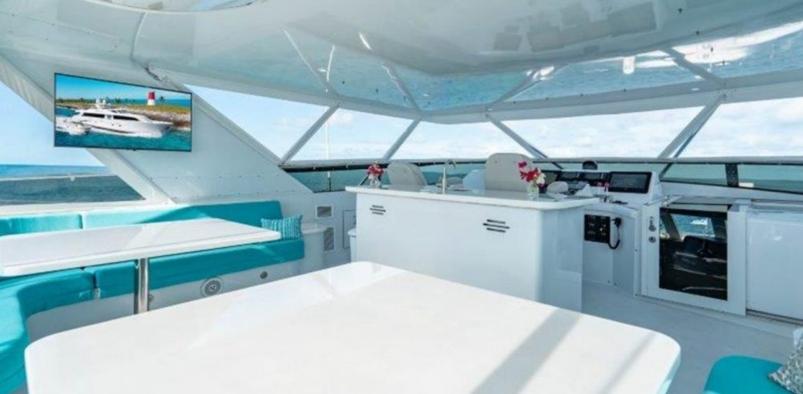

#### **ABOUT CLAIRE**

The CLAIRE yacht brochure reveals a vessel of distinction, where careful thought was placed into every detail on board. With an LOA of 100ft / 30.5m, the interior design is by Hatteras, with exterior styling by Hatteras. The CLAIRE yacht accommodates 8 guests in 4 staterooms, which are each appointed with the best in comfort and entertainment. Explore this top of the line yacht, built by luxury yacht builder Hatteras, where meticulous work and creativity come together to create a floating sanctuary. Located in: South Florida, CLAIRE beckons all who seek the best in luxury travel.

web@merlewood.com

100 feet / 30.5 meters | Hatteras | 2003/2024

The CLAIRE yacht brochure has been provided for informational use only and may not be used for contract purposes. Please contact your yacht broker at Merle Wood & Associates for additional information and availability.