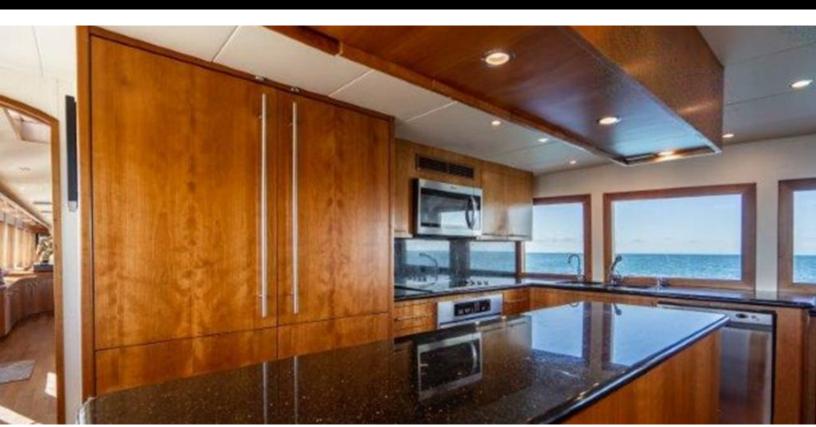

#### **ABOUT CLAIRE**

The CLAIRE yacht brochure reveals a vessel of distinction, where careful thought was placed into every detail on board. With an LOA of 100ft / 30.5m, the interior design is by Hatteras, with exterior styling by Hatteras. The CLAIRE yacht accommodates 8 guests in 4 staterooms, which are each appointed with the best in comfort and entertainment. Explore this top of the line yacht, built by luxury yacht builder Hatteras, where meticulous work and creativity come together to create a floating sanctuary. Located in: South Florida, CLAIRE beckons all who seek the best in luxury travel.