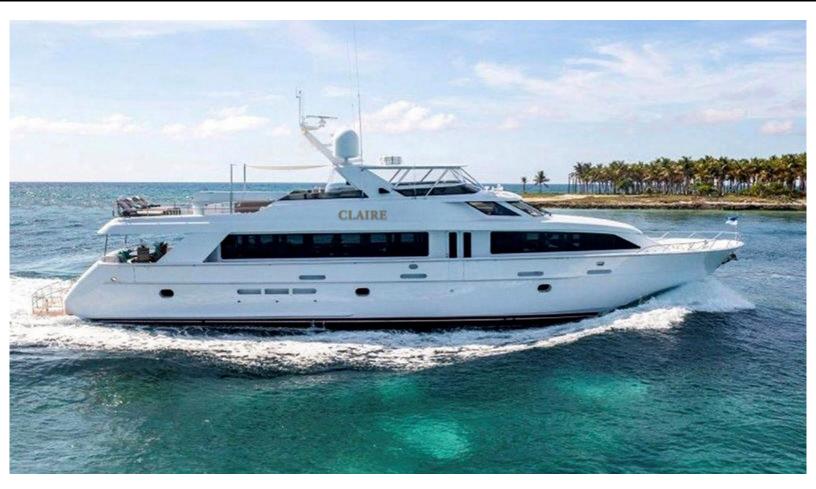

100 feet / 30.5 meters | Hatteras | 2003/2024

8 GUESTS

4 STATEROOMS

4 CREW

23 KNOTS

#### **ABOUT CLAIRE**

The CLAIRE yacht brochure reveals a vessel of distinction, where careful thought was placed into every detail on board. With an LOA of 100ft / 30.5m, the interior design is by Hatteras, with exterior styling by Hatteras. The CLAIRE yacht accommodates 8 guests in 4 staterooms, which are each appointed with the best in comfort and entertainment. Explore this top of the line yacht, built by luxury yacht builder Hatteras, where meticulous work and creativity come together to create a floating sanctuary. Located in: South Florida, CLAIRE beckons all who seek the best in luxury travel.