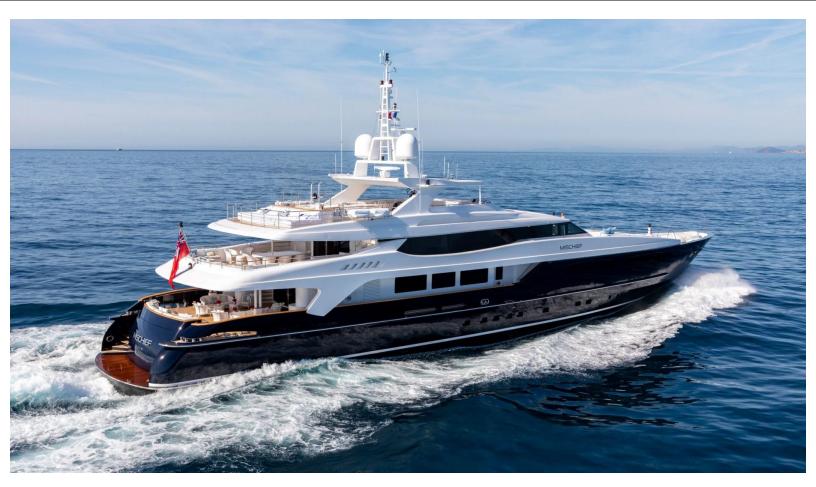

## - LUXURY YACHT MISCHIEF -

177.2 feet / 54 meters | Baglietto | 2006

12 GUESTS

6 STATEROOMS

14 CREW

17 KNOTS

## **ABOUT MISCHIEF**

The MISCHIEF yacht brochure reveals a vessel of distinction, where careful thought was placed into every detail on board. With an LOA of 177.2ft / 54m, the interior design is by Ibl & Blainey North, with exterior styling by Francesco Paszkowski Design. The MISCHIEF yacht accommodates 12 guests in 6 staterooms, which are each appointed with the best in comfort and entertainment. Explore this top of the line yacht, built by luxury yacht builder Baglietto, where meticulous work and creativity come together to create a floating sanctuary. Located in: Update Coming Soon, MISCHIEF beckons all who seek the best in luxury travel.