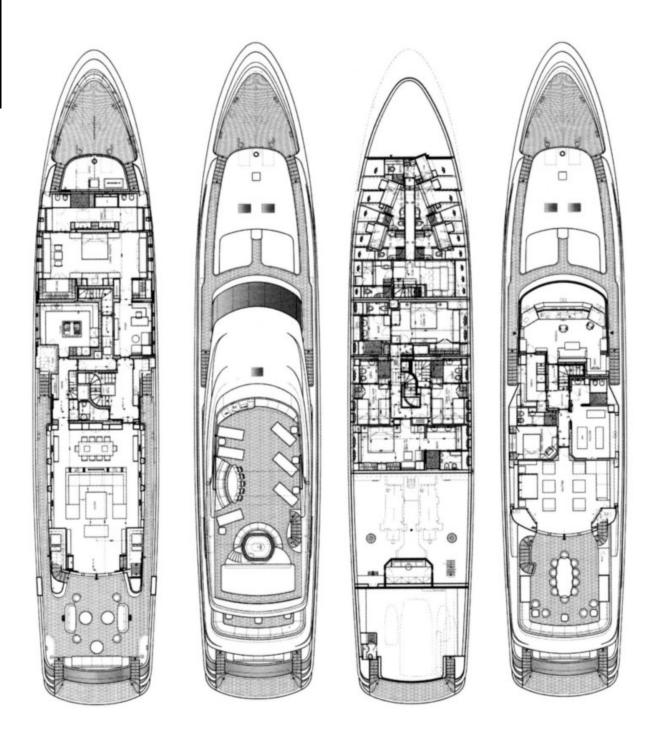

## **ABOUT MISCHIEF**

The MISCHIEF yacht brochure reveals a vessel of distinction, where careful thought was placed into every detail on board. With an LOA of 177.2ft / 54m, the interior design is by Ibl & Blainey North, with exterior styling by Francesco Paszkowski Design. The MISCHIEF yacht accommodates 12 guests in 6 staterooms, which are each appointed with the best in comfort and entertainment. Explore this top of the line yacht, built by luxury yacht builder Baglietto, where meticulous work and creativity come together to create a floating sanctuary. Located in: Update Coming Soon, MISCHIEF beckons all who seek the best in luxury travel.

## **SPECIFICATIONS**

 Builder
 Baglietto

 Built / Refits
 2006 / 2020

 Length
 177.2 ft / 54 m

 Beam
 33.8 ft / 10.3 m

 Draft
 9.5 ft / 2.9 m

 Gross Tonnage
 699

Naval Architect Baglietto