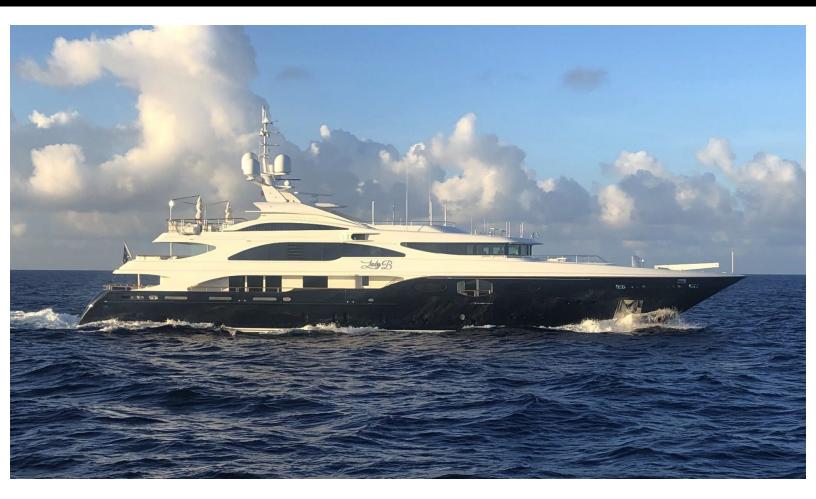

## - LUXURY YACHT LADY B -

170.6 feet / 52 meters | Benetti | 2008

# ABOUT LADY B

The LADY B yacht brochure reveals a vessel of distinction, where careful thought was placed into every detail on board. With an LOA of 170.6ft / 52m, the interior design is by Destry Darr, with exterior styling by Stefana Natucci. The LADY B yacht accommodates 11 guests in 6 staterooms, which are each appointed with the best in comfort and entertainment. Explore this top of the line yacht, built by luxury yacht builder Benetti, where meticulous work and creativity come together to create a floating sanctuary. Located in: South Florida, LADY B beckons all who seek the best in luxury travel.