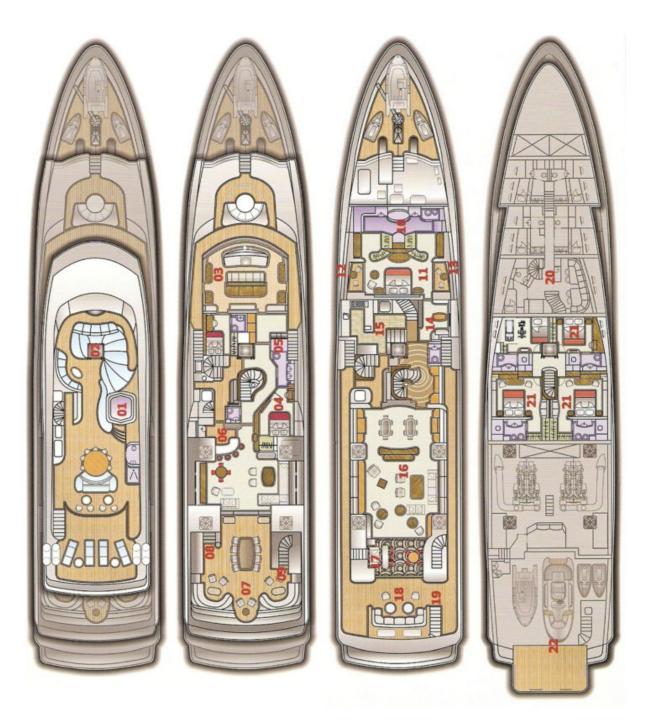

# ABOUT LADY B

The LADY B yacht brochure reveals a vessel of distinction, where careful thought was placed into every detail on board. With an LOA of 170.6ft / 52m, the interior design is by Destry Darr, with exterior styling by Stefana Natucci. The LADY B yacht accommodates 11 guests in 6 staterooms, which are each appointed with the best in comfort and entertainment. Explore this top of the line yacht, built by luxury yacht builder Benetti, where meticulous work and creativity come together to create a floating sanctuary. Located in: South Florida, LADY B beckons all who seek the best in luxury travel.

## **SPECIFICATIONS**

Builder Built / Refits Length Beam Draft Gross Tonnage Naval Architect Exterior Stylist Interior Stylist Hull Classification Flag

Benetti 2008 / 2022 170.6 ft / 52 m 34.1 ft / 10.4 m 11.5 ft / 3.5 m 812 Stefano Natucci Stefana Natucci Destry Darr Steel Lloyd's, MCA Compliant Cayman Islands