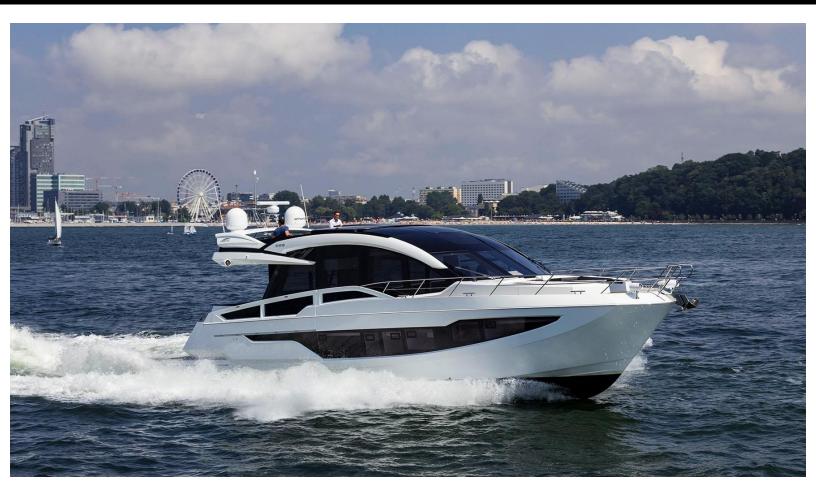

68 feet / 20.7 meters | Galeon | 2019

8 GUESTS

3 STATEROOMS

2 CREW

30 KNOTS

#### **ABOUT LIGHT HEARTED**

The LIGHT HEARTED yacht brochure reveals a vessel of distinction, where careful thought was placed into every detail on board. With an LOA of 68ft / 20.7m, the interior design is by Galeon, with exterior styling by Galeon. The LIGHT HEARTED yacht accommodates 8 guests in 3 staterooms, which are each appointed with the best in comfort and entertainment. Explore this top of the line yacht, built by luxury yacht builder Galeon, where meticulous work and creativity come together to create a floating sanctuary. Located in: South Florida, LIGHT HEARTED beckons all who seek the best in luxury travel.

#### **SPECIFICATIONS**

Builder Galeon Built / Refits 2019 / -Length 68 ft / 20.7 m 23 ft / 7 m Beam Draft 4.1 ft / 1.3 m **Gross Tonnage** 30 **Naval Architect** Galeon **Exterior Stylist** Galeon Interior Stylist Galeon Hull Fiberglass Classification