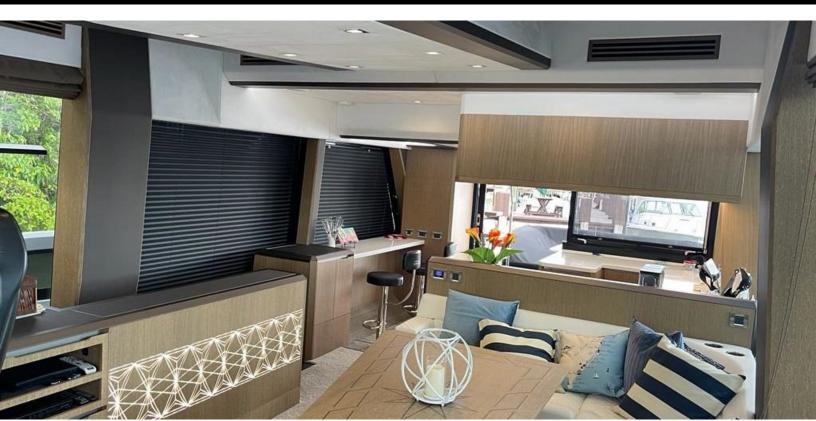

#### **ABOUT LIGHT HEARTED**

The LIGHT HEARTED yacht brochure reveals a vessel of distinction, where careful thought was placed into every detail on board. With an LOA of 68ft / 20.7m, the interior design is by Galeon, with exterior styling by Galeon. The LIGHT HEARTED yacht accommodates 8 guests in 3 staterooms, which are each appointed with the best in comfort and entertainment. Explore this top of the line yacht, built by luxury yacht builder Galeon, where meticulous work and creativity come together to create a floating sanctuary. Located in: South Florida, LIGHT HEARTED beckons all who seek the best in luxury travel.