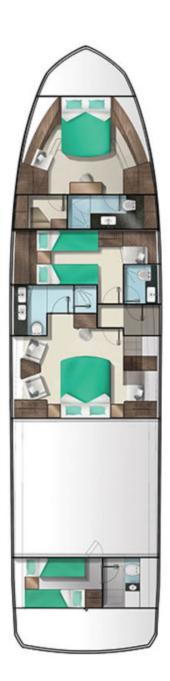

68 feet / 20.7 meters | Galeon | 2019

8 GUESTS

3 STATEROOMS

2 CREW

30 KNOTS

#### **ABOUT LIGHT HEARTED**

The LIGHT HEARTED yacht brochure reveals a vessel of distinction, where careful thought was placed into every detail on board. With an LOA of 68ft / 20.7m, the interior design is by Galeon, with exterior styling by Galeon. The LIGHT HEARTED yacht accommodates 8 guests in 3 staterooms, which are each appointed with the best in comfort and entertainment. Explore this top of the line yacht, built by luxury yacht builder Galeon, where meticulous work and creativity come together to create a floating sanctuary. Located in: South Florida, LIGHT HEARTED beckons all who seek the best in luxury travel.

#### **SPECIFICATIONS**

Builder Galeon Built / Refits 2019 / -Length 68 ft / 20.7 m 23 ft / 7 m Beam Draft 4.1 ft / 1.3 m **Gross Tonnage** 30 **Naval Architect** Galeon **Exterior Stylist** Galeon Interior Stylist Galeon Hull Fiberglass Classification