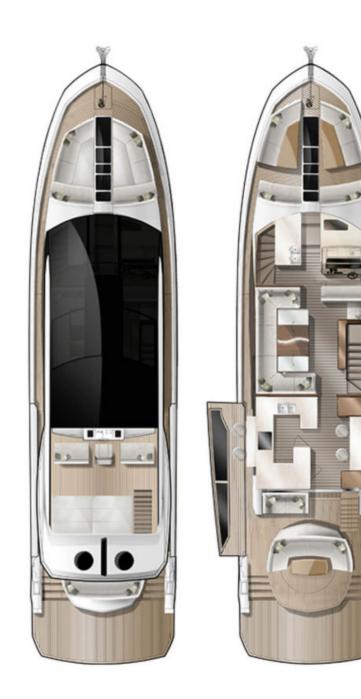

68 feet / 20.7 meters | Galeon | 2019

8 GUESTS

3 STATEROOMS

2 CREW

30 KNOTS

#### **ABOUT LIGHT HEARTED**

The LIGHT HEARTED yacht brochure reveals a vessel of distinction, where careful thought was placed into every detail on board. With an LOA of 68ft / 20.7m, the interior design is by Galeon, with exterior styling by Galeon. The LIGHT HEARTED yacht accommodates 8 guests in 3 staterooms, which are each appointed with the best in comfort and entertainment. Explore this top of the line yacht, built by luxury yacht builder Galeon, where meticulous work and creativity come together to create a floating sanctuary. Located in: South Florida, LIGHT HEARTED beckons all who seek the best in luxury travel.

#### **SPECIFICATIONS**

Builder Galeon Built / Refits 2019 / -Length 68 ft / 20.7 m 23 ft / 7 m Beam Draft 4.1 ft / 1.3 m **Gross Tonnage** 30 **Naval Architect** Galeon **Exterior Stylist** Galeon Interior Stylist Galeon Hull Fiberglass Classification