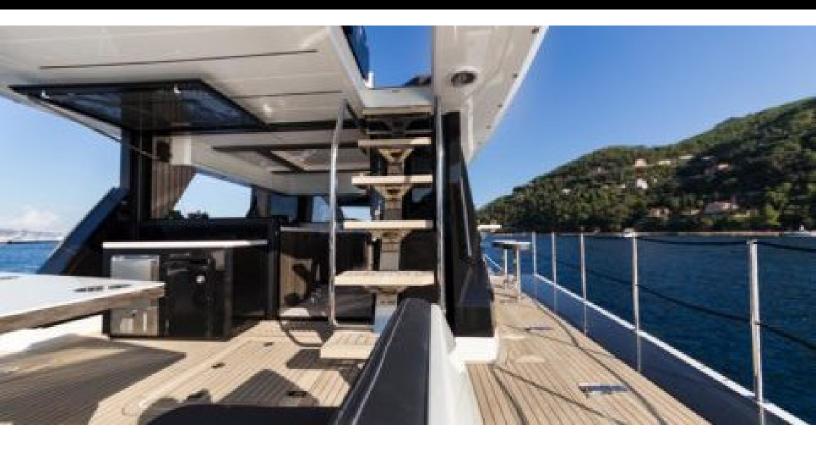

#### **ABOUT LIGHT HEARTED**

The LIGHT HEARTED yacht brochure reveals a vessel of distinction, where careful thought was placed into every detail on board. With an LOA of 68ft / 20.7m, the interior design is by Galeon, with exterior styling by Galeon. The LIGHT HEARTED yacht accommodates 8 guests in 3 staterooms, which are each appointed with the best in comfort and entertainment. Explore this top of the line yacht, built by luxury yacht builder Galeon, where meticulous work and creativity come together to create a floating sanctuary. Located in: South Florida, LIGHT HEARTED beckons all who seek the best in luxury travel.