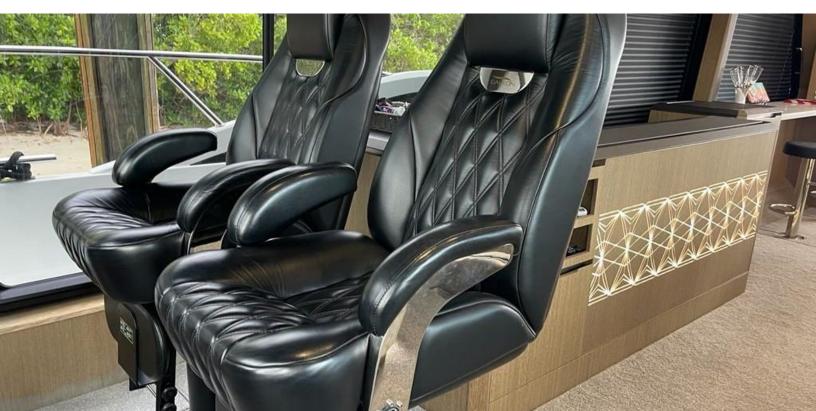

#### **ABOUT LIGHT HEARTED**

The LIGHT HEARTED yacht brochure reveals a vessel of distinction, where careful thought was placed into every detail on board. With an LOA of 68ft / 20.7m, the interior design is by Galeon, with exterior styling by Galeon. The LIGHT HEARTED yacht accommodates 8 guests in 3 staterooms, which are each appointed with the best in comfort and entertainment. Explore this top of the line yacht, built by luxury yacht builder Galeon, where meticulous work and creativity come together to create a floating sanctuary. Located in: South Florida, LIGHT HEARTED beckons all who seek the best in luxury travel.