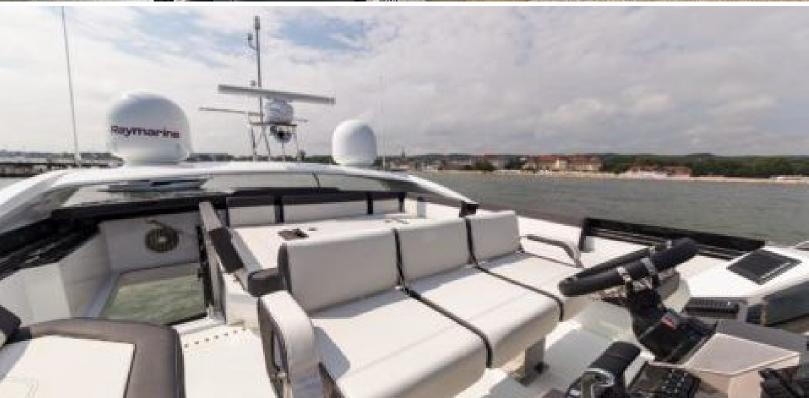

#### **ABOUT LIGHT HEARTED**

The LIGHT HEARTED yacht brochure reveals a vessel of distinction, where careful thought was placed into every detail on board. With an LOA of 68ft / 20.7m, the interior design is by Galeon, with exterior styling by Galeon. The LIGHT HEARTED yacht accommodates 8 guests in 3 staterooms, which are each appointed with the best in comfort and entertainment. Explore this top of the line yacht, built by luxury yacht builder Galeon, where meticulous work and creativity come together to create a floating sanctuary. Located in: South Florida, LIGHT HEARTED beckons all who seek the best in luxury travel.