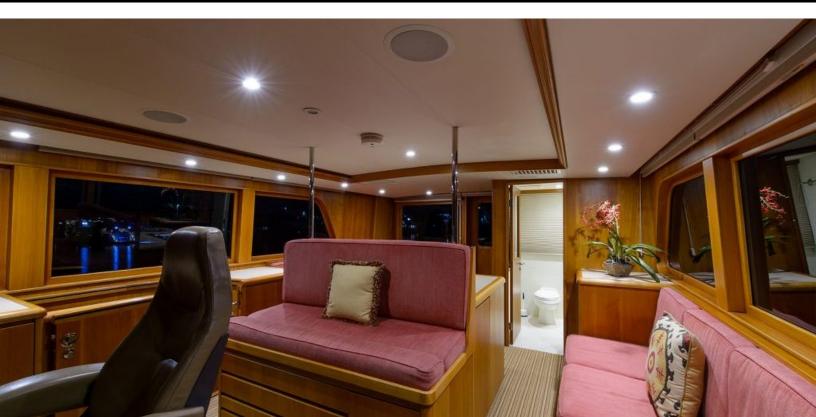

#### ABOUT DREAM CATCHER

The DREAM CATCHER yacht brochure reveals a vessel of distinction, where careful thought was placed into every detail on board. With an LOA of 108ft / 32.9m, the interior design is by Burger Design Team, with exterior styling by Burger Design Team. The DREAM CATCHER yacht accommodates 6 guests in 3 staterooms, which are each appointed with the best in comfort and entertainment. Explore this top of the line yacht, built by luxury yacht builder Burger, where meticulous work and creativity come together to create a floating sanctuary. Located in: Update Coming Soon, DREAM CATCHER beckons all who seek the best in luxury travel.