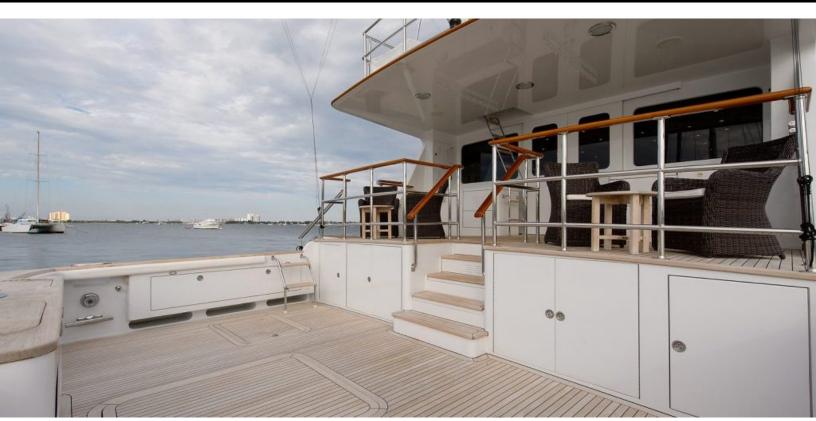

#### ABOUT DREAM CATCHER

The DREAM CATCHER yacht brochure reveals a vessel of distinction, where careful thought was placed into every detail on board. With an LOA of 108ft / 32.9m, the interior design is by Burger Design Team, with exterior styling by Burger Design Team. The DREAM CATCHER yacht accommodates 6 guests in 3 staterooms, which are each appointed with the best in comfort and entertainment. Explore this top of the line yacht, built by luxury yacht builder Burger, where meticulous work and creativity come together to create a floating sanctuary. Located in: Update Coming Soon, DREAM CATCHER beckons all who seek the best in luxury travel.