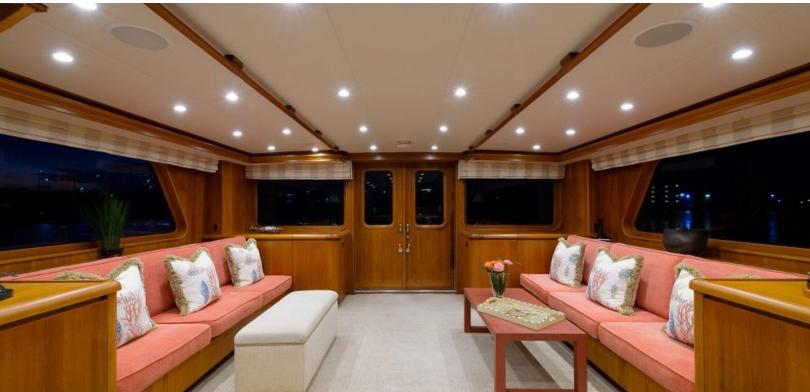

#### ABOUT DREAM CATCHER

The DREAM CATCHER yacht brochure reveals a vessel of distinction, where careful thought was placed into every detail on board. With an LOA of 108ft / 32.9m, the interior design is by Burger Design Team, with exterior styling by Burger Design Team. The DREAM CATCHER yacht accommodates 6 guests in 3 staterooms, which are each appointed with the best in comfort and entertainment. Explore this top of the line yacht, built by luxury yacht builder Burger, where meticulous work and creativity come together to create a floating sanctuary. Located in: Update Coming Soon, DREAM CATCHER beckons all who seek the best in luxury travel.