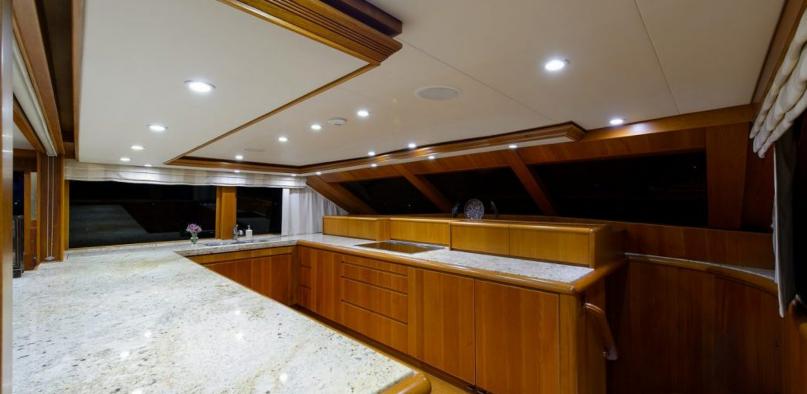

#### ABOUT DREAM CATCHER

The DREAM CATCHER yacht brochure reveals a vessel of distinction, where careful thought was placed into every detail on board. With an LOA of 108ft / 32.9m, the interior design is by Burger Design Team, with exterior styling by Burger Design Team. The DREAM CATCHER yacht accommodates 6 guests in 3 staterooms, which are each appointed with the best in comfort and entertainment. Explore this top of the line yacht, built by luxury yacht builder Burger, where meticulous work and creativity come together to create a floating sanctuary. Located in: Update Coming Soon, DREAM CATCHER beckons all who seek the best in luxury travel.