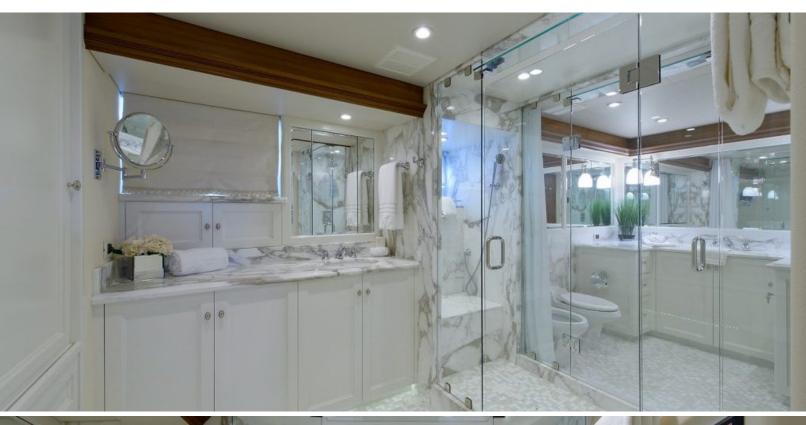

#### ABOUT DREAM CATCHER

The DREAM CATCHER yacht brochure reveals a vessel of distinction, where careful thought was placed into every detail on board. With an LOA of 108ft / 32.9m, the interior design is by Burger Design Team, with exterior styling by Burger Design Team. The DREAM CATCHER yacht accommodates 6 guests in 3 staterooms, which are each appointed with the best in comfort and entertainment. Explore this top of the line yacht, built by luxury yacht builder Burger, where meticulous work and creativity come together to create a floating sanctuary. Located in: Update Coming Soon, DREAM CATCHER beckons all who seek the best in luxury travel.