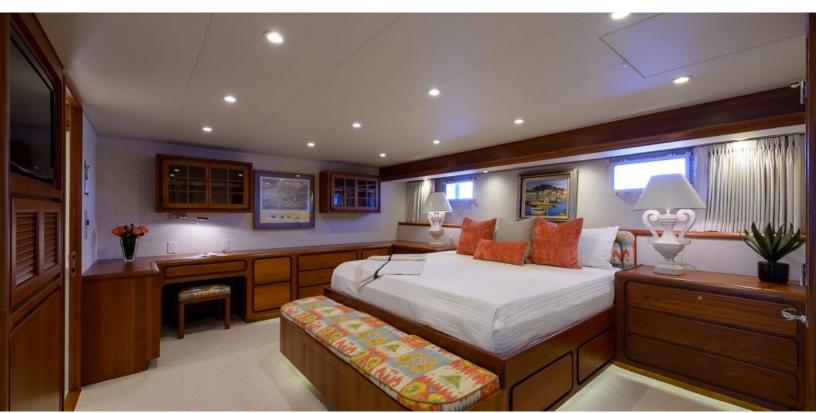

#### ABOUT DREAM CATCHER

The DREAM CATCHER yacht brochure reveals a vessel of distinction, where careful thought was placed into every detail on board. With an LOA of 108ft / 32.9m, the interior design is by Burger Design Team, with exterior styling by Burger Design Team. The DREAM CATCHER yacht accommodates 6 guests in 3 staterooms, which are each appointed with the best in comfort and entertainment. Explore this top of the line yacht, built by luxury yacht builder Burger, where meticulous work and creativity come together to create a floating sanctuary. Located in: Update Coming Soon, DREAM CATCHER beckons all who seek the best in luxury travel.