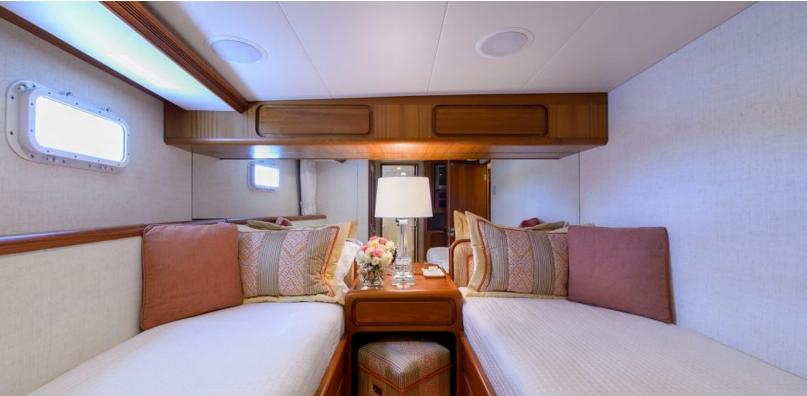

#### ABOUT DREAM CATCHER

The DREAM CATCHER yacht brochure reveals a vessel of distinction, where careful thought was placed into every detail on board. With an LOA of 108ft / 32.9m, the interior design is by Burger Design Team, with exterior styling by Burger Design Team. The DREAM CATCHER yacht accommodates 6 guests in 3 staterooms, which are each appointed with the best in comfort and entertainment. Explore this top of the line yacht, built by luxury yacht builder Burger, where meticulous work and creativity come together to create a floating sanctuary. Located in: Update Coming Soon, DREAM CATCHER beckons all who seek the best in luxury travel.