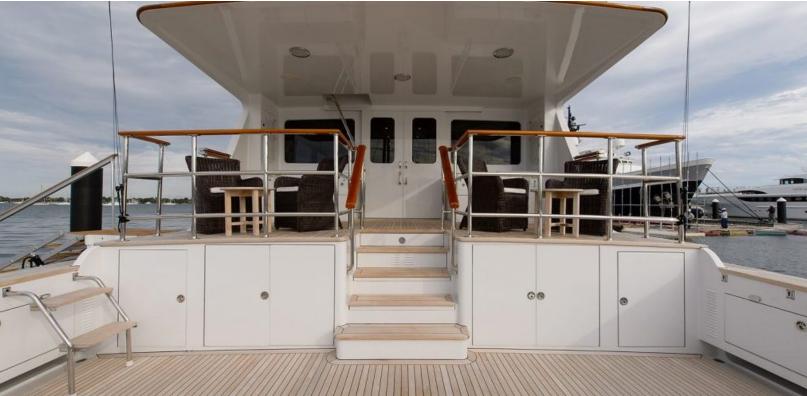

#### ABOUT DREAM CATCHER

The DREAM CATCHER yacht brochure reveals a vessel of distinction, where careful thought was placed into every detail on board. With an LOA of 108ft / 32.9m, the interior design is by Burger Design Team, with exterior styling by Burger Design Team. The DREAM CATCHER yacht accommodates 6 guests in 3 staterooms, which are each appointed with the best in comfort and entertainment. Explore this top of the line yacht, built by luxury yacht builder Burger, where meticulous work and creativity come together to create a floating sanctuary. Located in: Update Coming Soon, DREAM CATCHER beckons all who seek the best in luxury travel.