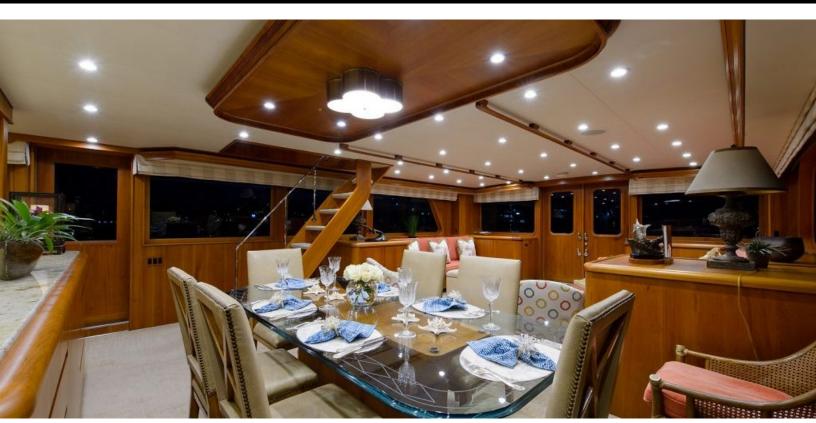

#### ABOUT DREAM CATCHER

The DREAM CATCHER yacht brochure reveals a vessel of distinction, where careful thought was placed into every detail on board. With an LOA of 108ft / 32.9m, the interior design is by Burger Design Team, with exterior styling by Burger Design Team. The DREAM CATCHER yacht accommodates 6 guests in 3 staterooms, which are each appointed with the best in comfort and entertainment. Explore this top of the line yacht, built by luxury yacht builder Burger, where meticulous work and creativity come together to create a floating sanctuary. Located in: Update Coming Soon, DREAM CATCHER beckons all who seek the best in luxury travel.