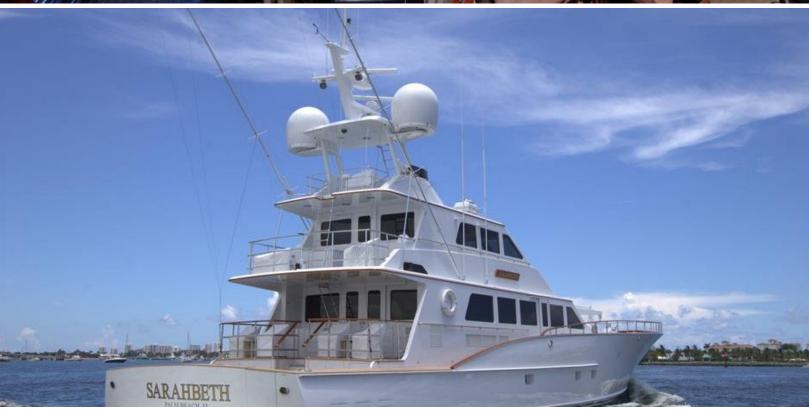

#### ABOUT DREAM CATCHER

The DREAM CATCHER yacht brochure reveals a vessel of distinction, where careful thought was placed into every detail on board. With an LOA of 108ft / 32.9m, the interior design is by Burger Design Team, with exterior styling by Burger Design Team. The DREAM CATCHER yacht accommodates 6 guests in 3 staterooms, which are each appointed with the best in comfort and entertainment. Explore this top of the line yacht, built by luxury yacht builder Burger, where meticulous work and creativity come together to create a floating sanctuary. Located in: Update Coming Soon, DREAM CATCHER beckons all who seek the best in luxury travel.

108 feet / 32.9 meters | Burger | 2001

6 GUESTS

3 STATEROOMS

5 CREW

Builder

Length

Beam

Built / Refits

Burger

2001 / 2014

108 ft / 32.9 m

186

Don O'Keeffe Burger Design Team Burger Design Team

Aluminum

Cook Islands

108 feet / 32.9 meters | Burger | 2001