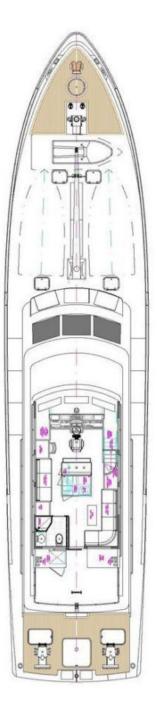

#### ABOUT DREAM CATCHER

The DREAM CATCHER yacht brochure reveals a vessel of distinction, where careful thought was placed into every detail on board. With an LOA of 108ft / 32.9m, the interior design is by Burger Design Team, with exterior styling by Burger Design Team. The DREAM CATCHER yacht accommodates 6 guests in 3 staterooms, which are each appointed with the best in comfort and entertainment. Explore this top of the line yacht, built by luxury yacht builder Burger, where meticulous work and creativity come together to create a floating sanctuary. Located in: Update Coming Soon, DREAM CATCHER beckons all who seek the best in luxury travel.