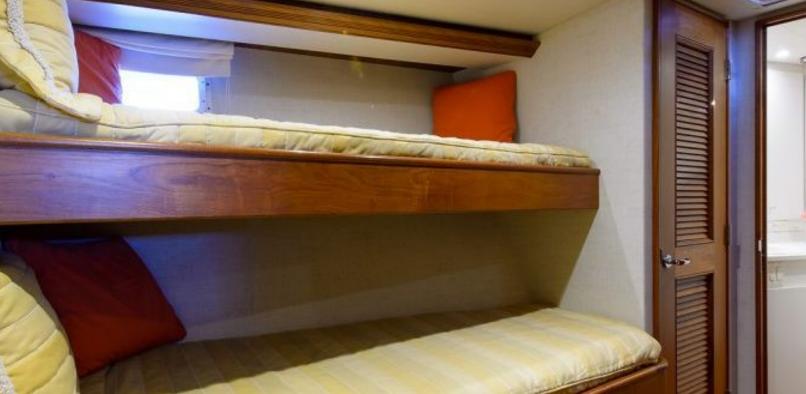

#### ABOUT DREAM CATCHER

The DREAM CATCHER yacht brochure reveals a vessel of distinction, where careful thought was placed into every detail on board. With an LOA of 108ft / 32.9m, the interior design is by Burger Design Team, with exterior styling by Burger Design Team. The DREAM CATCHER yacht accommodates 6 guests in 3 staterooms, which are each appointed with the best in comfort and entertainment. Explore this top of the line yacht, built by luxury yacht builder Burger, where meticulous work and creativity come together to create a floating sanctuary. Located in: Update Coming Soon, DREAM CATCHER beckons all who seek the best in luxury travel.