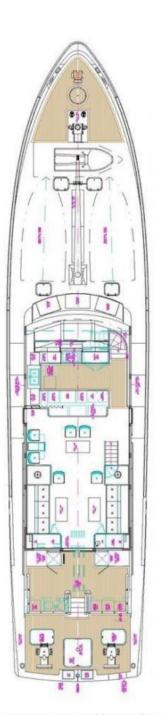

#### ABOUT DREAM CATCHER

The DREAM CATCHER yacht brochure reveals a vessel of distinction, where careful thought was placed into every detail on board. With an LOA of 108ft / 32.9m, the interior design is by Burger Design Team, with exterior styling by Burger Design Team. The DREAM CATCHER yacht accommodates 6 guests in 3 staterooms, which are each appointed with the best in comfort and entertainment. Explore this top of the line yacht, built by luxury yacht builder Burger, where meticulous work and creativity come together to create a floating sanctuary. Located in: Update Coming Soon, DREAM CATCHER beckons all who seek the best in luxury travel.