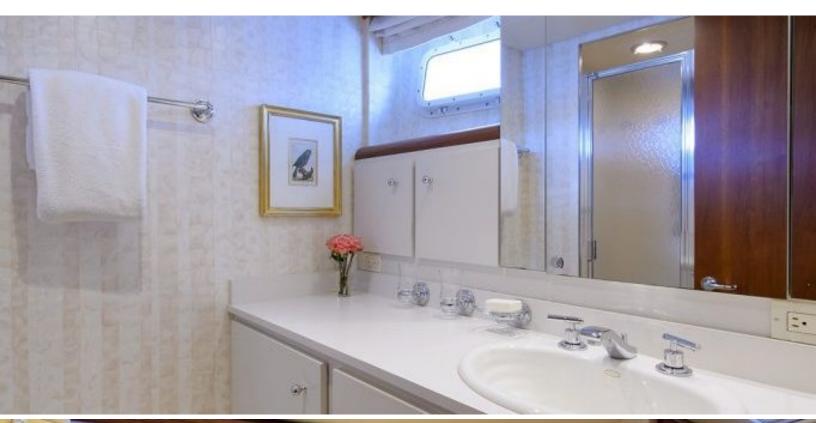

#### ABOUT DREAM CATCHER

The DREAM CATCHER yacht brochure reveals a vessel of distinction, where careful thought was placed into every detail on board. With an LOA of 108ft / 32.9m, the interior design is by Burger Design Team, with exterior styling by Burger Design Team. The DREAM CATCHER yacht accommodates 6 guests in 3 staterooms, which are each appointed with the best in comfort and entertainment. Explore this top of the line yacht, built by luxury yacht builder Burger, where meticulous work and creativity come together to create a floating sanctuary. Located in: Update Coming Soon, DREAM CATCHER beckons all who seek the best in luxury travel.