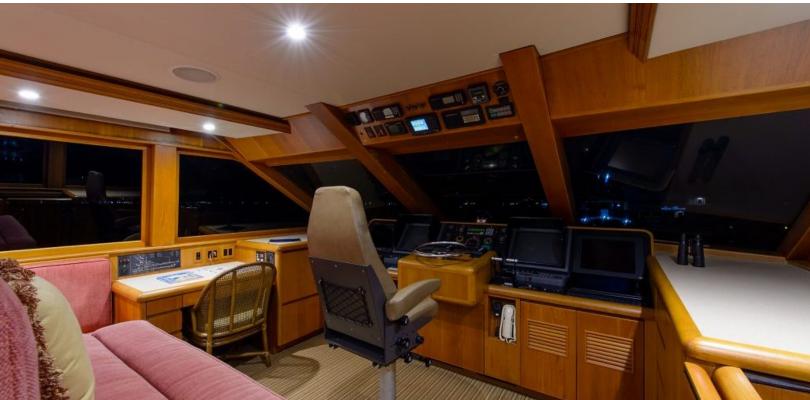

#### ABOUT DREAM CATCHER

The DREAM CATCHER yacht brochure reveals a vessel of distinction, where careful thought was placed into every detail on board. With an LOA of 108ft / 32.9m, the interior design is by Burger Design Team, with exterior styling by Burger Design Team. The DREAM CATCHER yacht accommodates 6 guests in 3 staterooms, which are each appointed with the best in comfort and entertainment. Explore this top of the line yacht, built by luxury yacht builder Burger, where meticulous work and creativity come together to create a floating sanctuary. Located in: Update Coming Soon, DREAM CATCHER beckons all who seek the best in luxury travel.