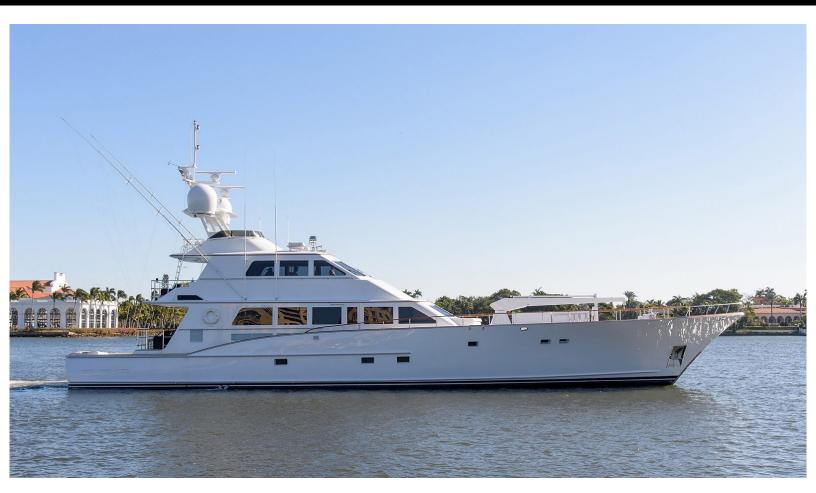

108 feet / 32.9 meters | Burger | 2001

6 GUESTS

3 STATEROOMS

5 CREW

Builder

Length

Beam

Built / Refits

#### ABOUT DREAM CATCHER

The DREAM CATCHER yacht brochure reveals a vessel of distinction, where careful thought was placed into every detail on board. With an LOA of 108ft / 32.9m, the interior design is by Burger Design Team, with exterior styling by Burger Design Team. The DREAM CATCHER yacht accommodates 6 guests in 3 staterooms, which are each appointed with the best in comfort and entertainment. Explore this top of the line yacht, built by luxury yacht builder Burger, where meticulous work and creativity come together to create a floating sanctuary. Located in: Update Coming Soon, DREAM CATCHER beckons all who seek the best in luxury travel.

Burger

2001 / 2014

108 ft / 32.9 m

186

Don O'Keeffe Burger Design Team Burger Design Team

Aluminum

Cook Islands

108 feet / 32.9 meters | Burger | 2001