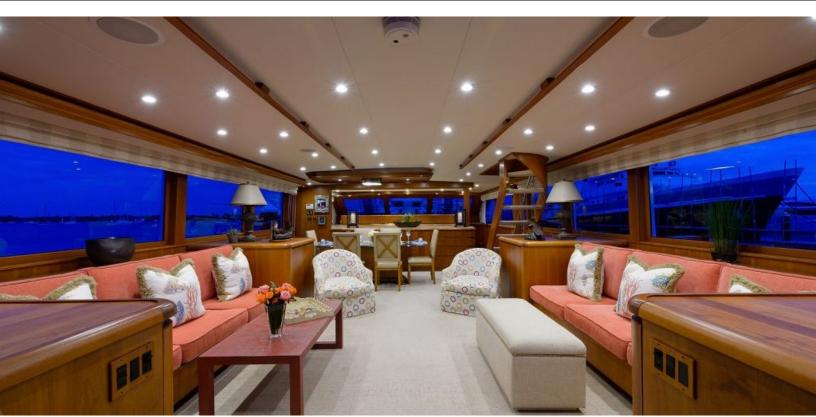

#### ABOUT DREAM CATCHER

The DREAM CATCHER yacht brochure reveals a vessel of distinction, where careful thought was placed into every detail on board. With an LOA of 108ft / 32.9m, the interior design is by Burger Design Team, with exterior styling by Burger Design Team. The DREAM CATCHER yacht accommodates 6 guests in 3 staterooms, which are each appointed with the best in comfort and entertainment. Explore this top of the line yacht, built by luxury yacht builder Burger, where meticulous work and creativity come together to create a floating sanctuary. Located in: Update Coming Soon, DREAM CATCHER beckons all who seek the best in luxury travel.