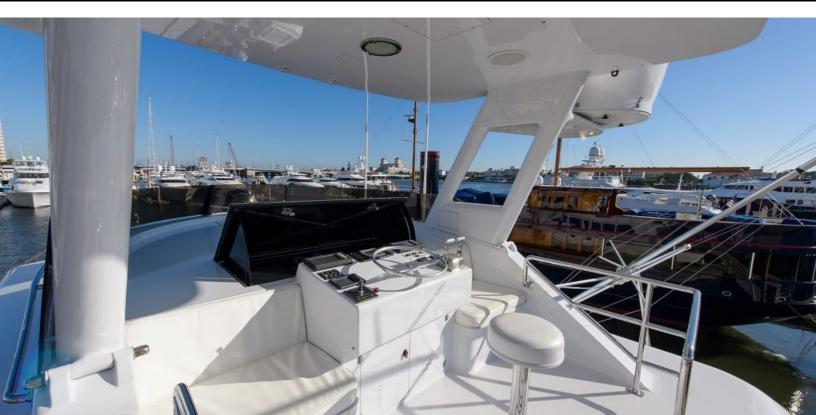

#### ABOUT DREAM CATCHER

The DREAM CATCHER yacht brochure reveals a vessel of distinction, where careful thought was placed into every detail on board. With an LOA of 108ft / 32.9m, the interior design is by Burger Design Team, with exterior styling by Burger Design Team. The DREAM CATCHER yacht accommodates 6 guests in 3 staterooms, which are each appointed with the best in comfort and entertainment. Explore this top of the line yacht, built by luxury yacht builder Burger, where meticulous work and creativity come together to create a floating sanctuary. Located in: Update Coming Soon, DREAM CATCHER beckons all who seek the best in luxury travel.