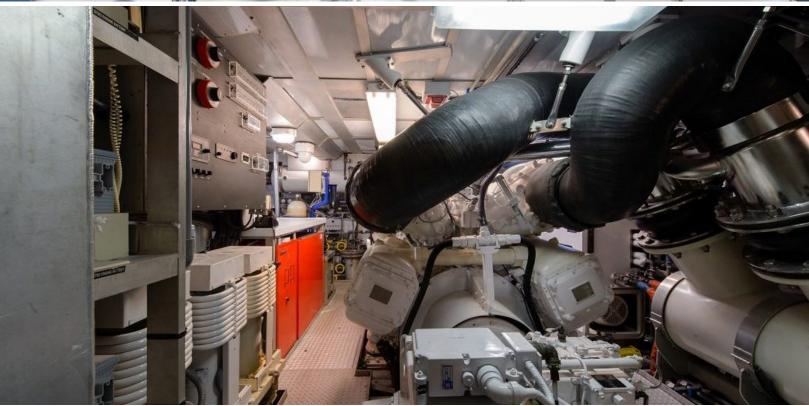

#### ABOUT DREAM CATCHER

The DREAM CATCHER yacht brochure reveals a vessel of distinction, where careful thought was placed into every detail on board. With an LOA of 108ft / 32.9m, the interior design is by Burger Design Team, with exterior styling by Burger Design Team. The DREAM CATCHER yacht accommodates 6 guests in 3 staterooms, which are each appointed with the best in comfort and entertainment. Explore this top of the line yacht, built by luxury yacht builder Burger, where meticulous work and creativity come together to create a floating sanctuary. Located in: Update Coming Soon, DREAM CATCHER beckons all who seek the best in luxury travel.