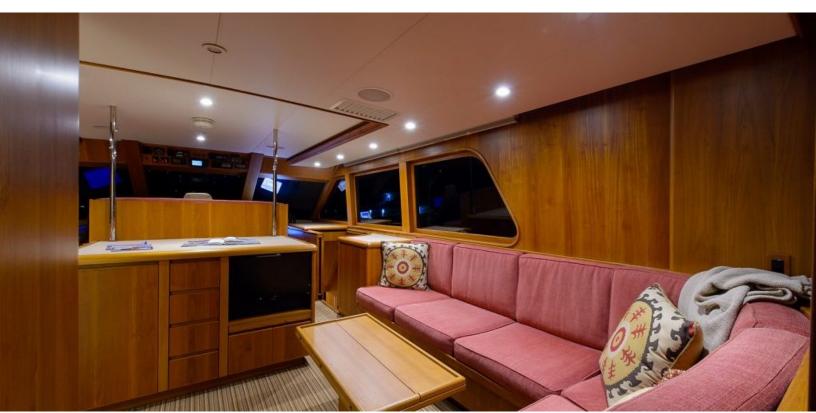

#### ABOUT DREAM CATCHER

The DREAM CATCHER yacht brochure reveals a vessel of distinction, where careful thought was placed into every detail on board. With an LOA of 108ft / 32.9m, the interior design is by Burger Design Team, with exterior styling by Burger Design Team. The DREAM CATCHER yacht accommodates 6 guests in 3 staterooms, which are each appointed with the best in comfort and entertainment. Explore this top of the line yacht, built by luxury yacht builder Burger, where meticulous work and creativity come together to create a floating sanctuary. Located in: Update Coming Soon, DREAM CATCHER beckons all who seek the best in luxury travel.