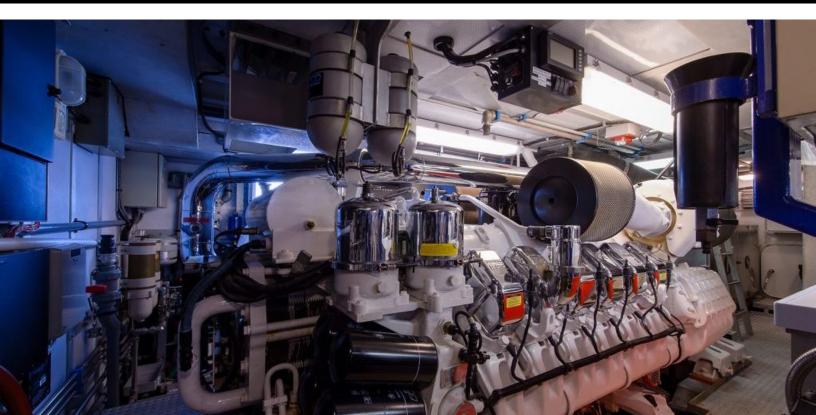

#### ABOUT DREAM CATCHER

The DREAM CATCHER yacht brochure reveals a vessel of distinction, where careful thought was placed into every detail on board. With an LOA of 108ft / 32.9m, the interior design is by Burger Design Team, with exterior styling by Burger Design Team. The DREAM CATCHER yacht accommodates 6 guests in 3 staterooms, which are each appointed with the best in comfort and entertainment. Explore this top of the line yacht, built by luxury yacht builder Burger, where meticulous work and creativity come together to create a floating sanctuary. Located in: Update Coming Soon, DREAM CATCHER beckons all who seek the best in luxury travel.