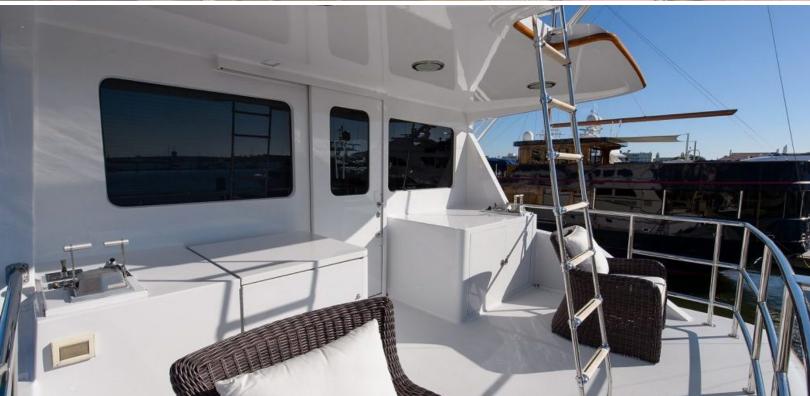

#### ABOUT DREAM CATCHER

The DREAM CATCHER yacht brochure reveals a vessel of distinction, where careful thought was placed into every detail on board. With an LOA of 108ft / 32.9m, the interior design is by Burger Design Team, with exterior styling by Burger Design Team. The DREAM CATCHER yacht accommodates 6 guests in 3 staterooms, which are each appointed with the best in comfort and entertainment. Explore this top of the line yacht, built by luxury yacht builder Burger, where meticulous work and creativity come together to create a floating sanctuary. Located in: Update Coming Soon, DREAM CATCHER beckons all who seek the best in luxury travel.