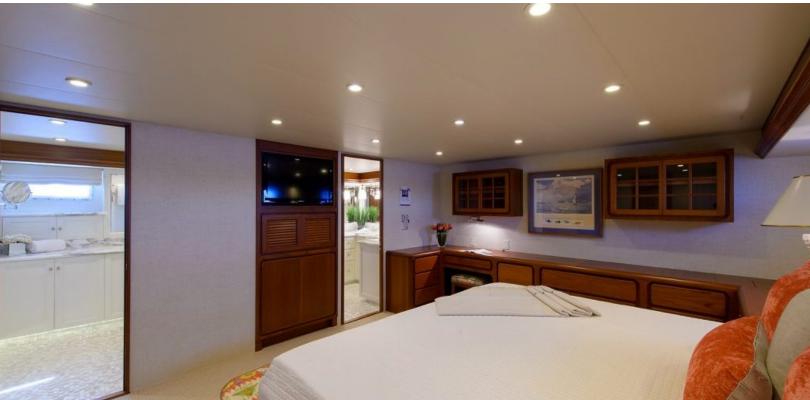

#### ABOUT DREAM CATCHER

The DREAM CATCHER yacht brochure reveals a vessel of distinction, where careful thought was placed into every detail on board. With an LOA of 108ft / 32.9m, the interior design is by Burger Design Team, with exterior styling by Burger Design Team. The DREAM CATCHER yacht accommodates 6 guests in 3 staterooms, which are each appointed with the best in comfort and entertainment. Explore this top of the line yacht, built by luxury yacht builder Burger, where meticulous work and creativity come together to create a floating sanctuary. Located in: Update Coming Soon, DREAM CATCHER beckons all who seek the best in luxury travel.