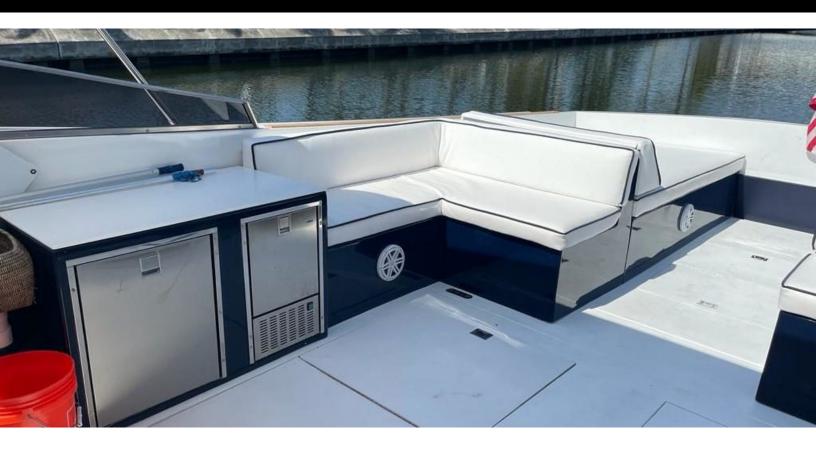

web@merlewood.com

53 feet / 16.2 meters | Magnum Marine | 1984

The MARCHESE yacht brochure has been provided for informational use only and may not be used for contract purposes. Please contact your yacht broker at Merle Wood & Associates for additional information and availability.