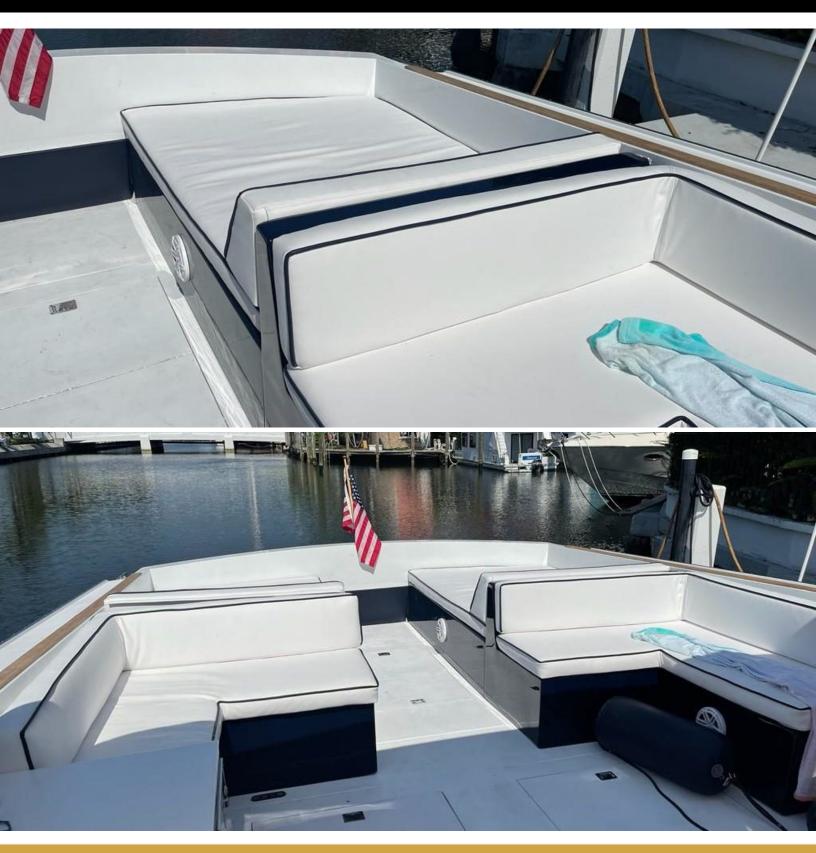

#### **ABOUT MARCHESE**

The MARCHESE yacht brochure reveals a vessel of distinction, where careful thought was placed into every detail on board. With an LOA of 53ft / 16.2m, The MARCHESE yacht accommodates 2 guests in 1 staterooms, which are each appointed with the best in comfort and entertainment. Explore this top of the line yacht, built by luxury yacht builder Magnum Marine, where meticulous work and creativity come together to create a floating sanctuary. Located in: South Florida, MARCHESE beckons all who seek the best in luxury travel.

web@merlewood.com

53 feet / 16.2 meters | Magnum Marine | 1984

The MARCHESE yacht brochure has been provided for informational use only and may not be used for contract purposes. Please contact your yacht broker at Merle Wood & Associates for additional information and availability.