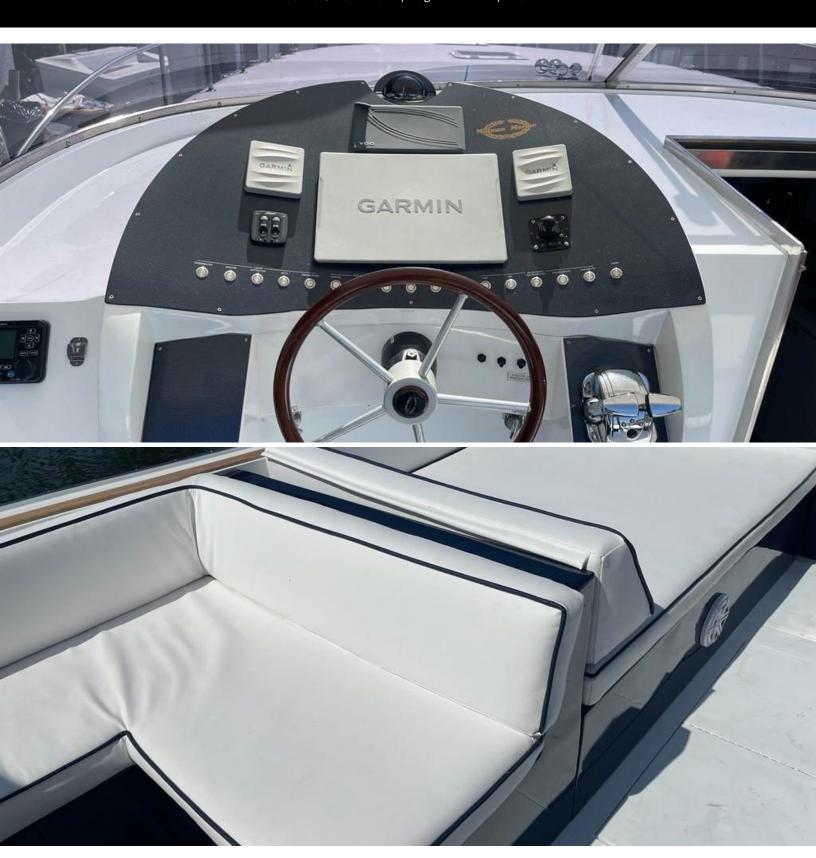

#### **ABOUT MARCHESE**

The MARCHESE yacht brochure reveals a vessel of distinction, where careful thought was placed into every detail on board. With an LOA of 53ft / 16.2m, The MARCHESE yacht accommodates 2 guests in 1 staterooms, which are each appointed with the best in comfort and entertainment. Explore this top of the line yacht, built by luxury yacht builder Magnum Marine, where meticulous work and creativity come together to create a floating sanctuary. Located in: South Florida, MARCHESE beckons all who seek the best in luxury travel.