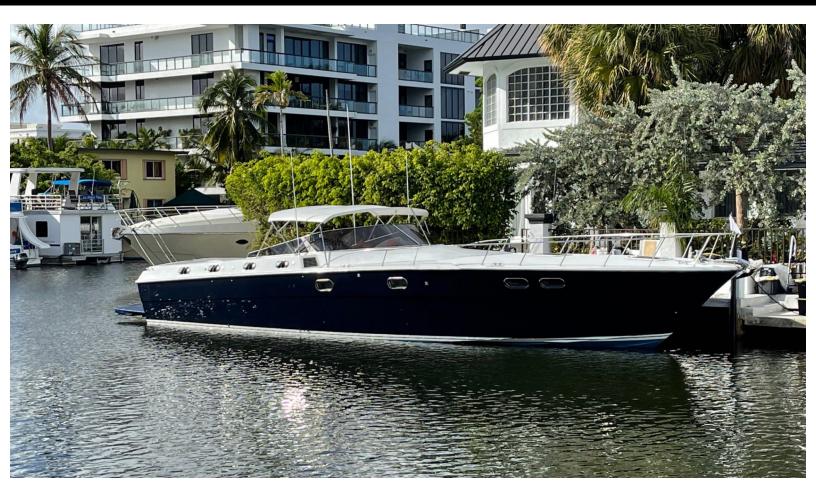

53 feet / 16.2 meters | Magnum Marine | 1984

2 GUESTS

1 STATEROOMS

**CREW** 

28 KNOTS

#### **ABOUT MARCHESE**

The MARCHESE yacht brochure reveals a vessel of distinction, where careful thought was placed into every detail on board. With an LOA of 53ft / 16.2m, The MARCHESE yacht accommodates 2 guests in 1 staterooms, which are each appointed with the best in comfort and entertainment. Explore this top of the line yacht, built by luxury yacht builder Magnum Marine, where meticulous work and creativity come together to create a floating sanctuary. Located in: South Florida, MARCHESE beckons all who seek the best in luxury travel.

#### **SPECIFICATIONS**

 Builder
 Magnum Marine

 Built / Refits
 1984 / 2020

 Length
 53 ft / 16.2 m

 Beam
 15.7 ft / 4.8 m

 Draft
 4.6 ft / 1.4 m

 Gross Tonnage
 49

Gross Tonnage 49
Naval Architect Exterior Stylist Interior Stylist -