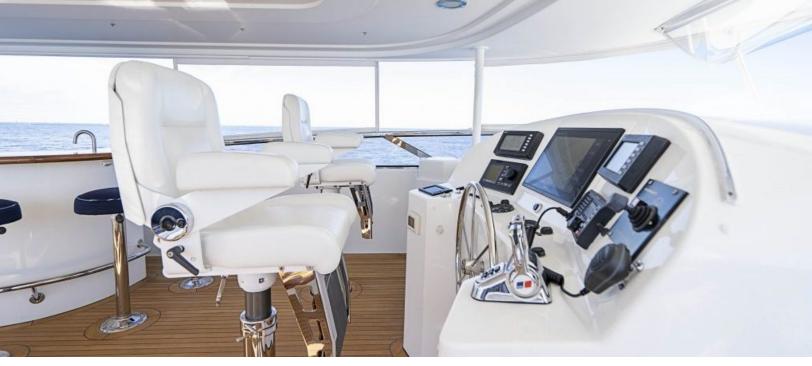

## ABOUT NO NAME 112

The NO NAME 112 yacht brochure reveals a vessel of distinction, where careful thought was placed into every detail on board. With an LOA of 112ft / 34.1m, The NO NAME 112 yacht accommodates 8 guests in 4 staterooms, which are each appointed with the best in comfort and entertainment. Explore this top of the line yacht, built by luxury yacht builder wider, where meticulous work and creativity come together to create a floating sanctuary. Located in: South East Florida, NO NAME 112 beckons all who seek the best in luxury travel.