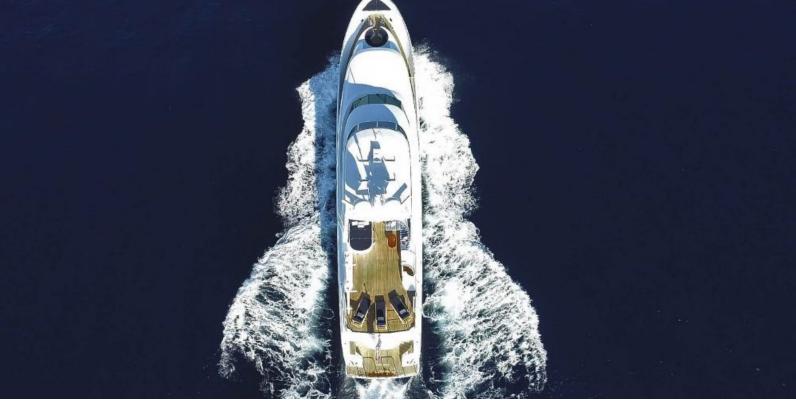

## ABOUT NO NAME 112

The NO NAME 112 yacht brochure reveals a vessel of distinction, where careful thought was placed into every detail on board. With an LOA of 112ft / 34.1m, The NO NAME 112 yacht accommodates 8 guests in 4 staterooms, which are each appointed with the best in comfort and entertainment. Explore this top of the line yacht, built by luxury yacht builder wider, where meticulous work and creativity come together to create a floating sanctuary. Located in: South East Florida, NO NAME 112 beckons all who seek the best in luxury travel.