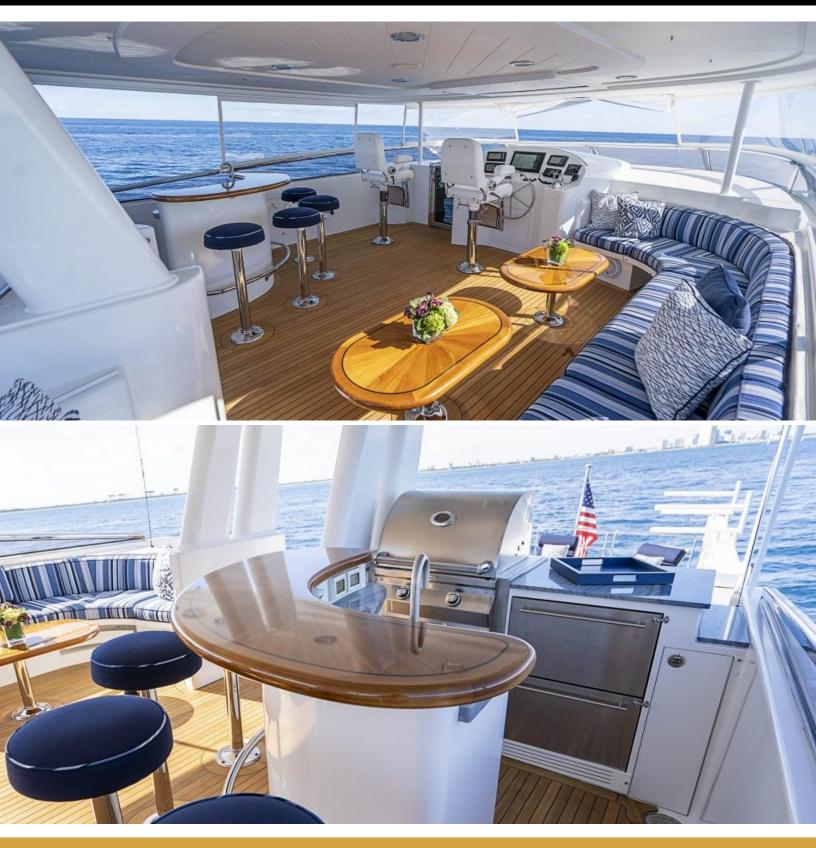

## ABOUT NO NAME 112

The NO NAME 112 yacht brochure reveals a vessel of distinction, where careful thought was placed into every detail on board. With an LOA of 112ft / 34.1m, The NO NAME 112 yacht accommodates 8 guests in 4 staterooms, which are each appointed with the best in comfort and entertainment. Explore this top of the line yacht, built by luxury yacht builder wider, where meticulous work and creativity come together to create a floating sanctuary. Located in: South East Florida, NO NAME 112 beckons all who seek the best in luxury travel.