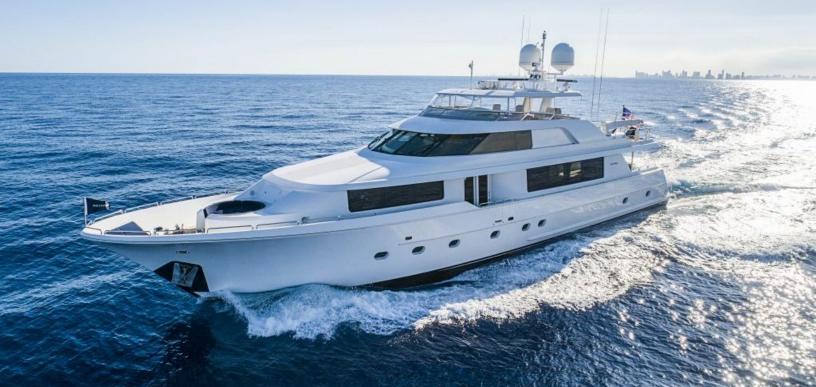

## ABOUT NO NAME 112

The NO NAME 112 yacht brochure reveals a vessel of distinction, where careful thought was placed into every detail on board. With an LOA of 112ft / 34.1m, The NO NAME 112 yacht accommodates 8 guests in 4 staterooms, which are each appointed with the best in comfort and entertainment. Explore this top of the line yacht, built by luxury yacht builder wider, where meticulous work and creativity come together to create a floating sanctuary. Located in: South East Florida, NO NAME 112 beckons all who seek the best in luxury travel.