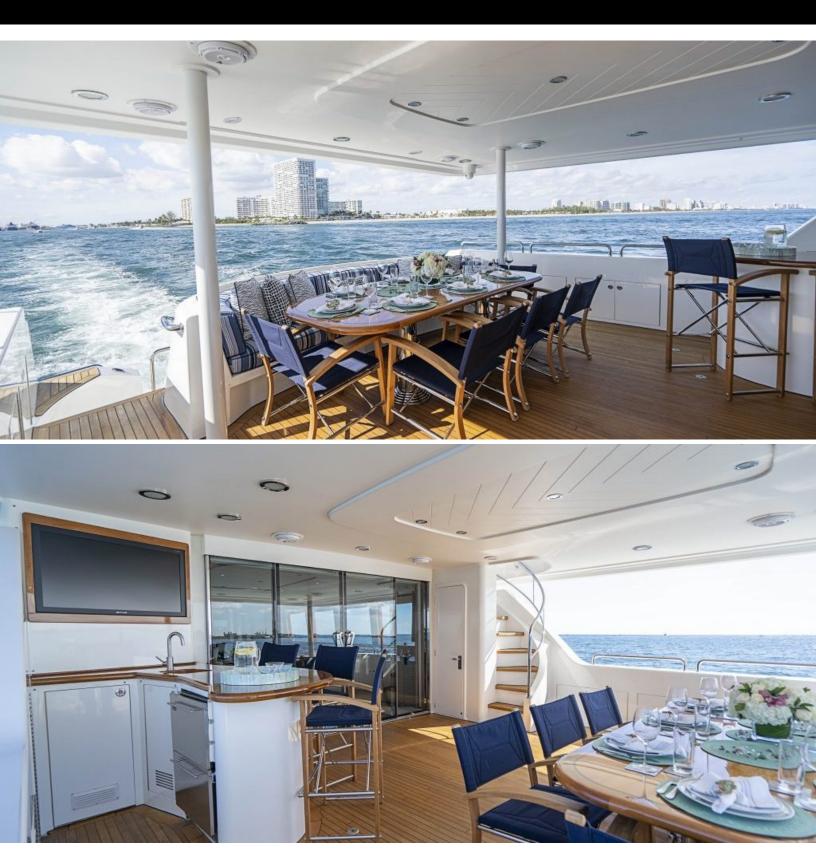

## ABOUT NO NAME 112

The NO NAME 112 yacht brochure reveals a vessel of distinction, where careful thought was placed into every detail on board. With an LOA of 112ft / 34.1m, The NO NAME 112 yacht accommodates 8 guests in 4 staterooms, which are each appointed with the best in comfort and entertainment. Explore this top of the line yacht, built by luxury yacht builder wider, where meticulous work and creativity come together to create a floating sanctuary. Located in: South East Florida, NO NAME 112 beckons all who seek the best in luxury travel.