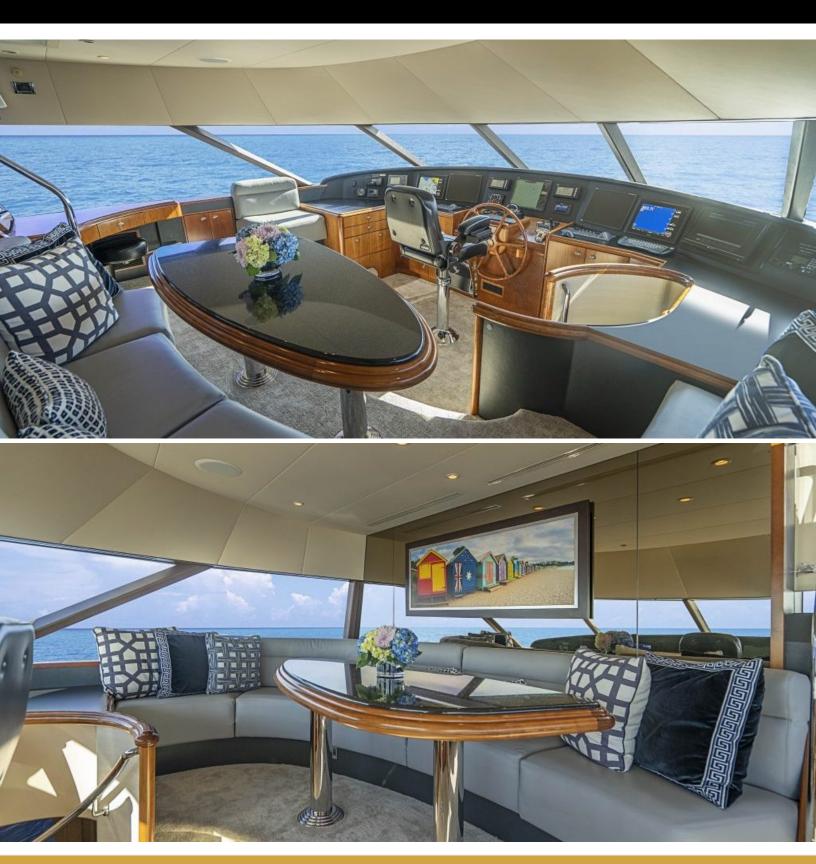

## ABOUT NO NAME 112

The NO NAME 112 yacht brochure reveals a vessel of distinction, where careful thought was placed into every detail on board. With an LOA of 112ft / 34.1m, The NO NAME 112 yacht accommodates 8 guests in 4 staterooms, which are each appointed with the best in comfort and entertainment. Explore this top of the line yacht, built by luxury yacht builder wider, where meticulous work and creativity come together to create a floating sanctuary. Located in: South East Florida, NO NAME 112 beckons all who seek the best in luxury travel.