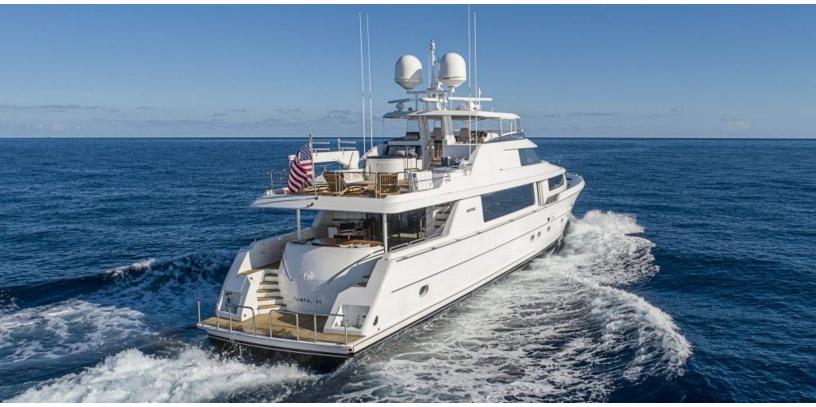

## ABOUT NO NAME 112

The NO NAME 112 yacht brochure reveals a vessel of distinction, where careful thought was placed into every detail on board. With an LOA of 112ft / 34.1m, The NO NAME 112 yacht accommodates 8 guests in 4 staterooms, which are each appointed with the best in comfort and entertainment. Explore this top of the line yacht, built by luxury yacht builder wider, where meticulous work and creativity come together to create a floating sanctuary. Located in: South East Florida, NO NAME 112 beckons all who seek the best in luxury travel.