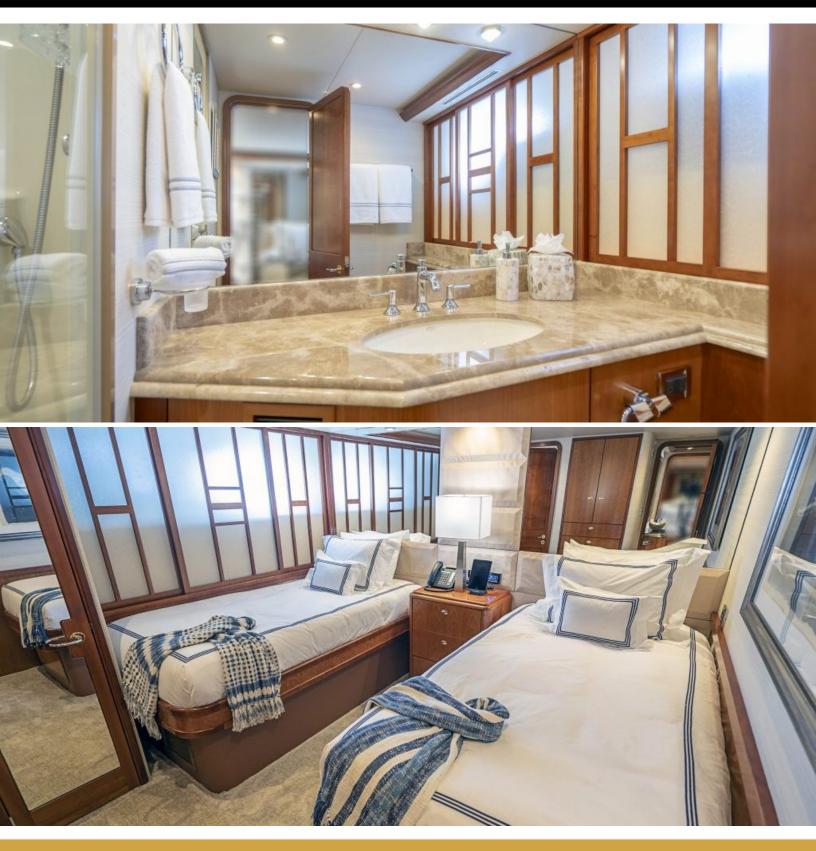

## ABOUT NO NAME 112

The NO NAME 112 yacht brochure reveals a vessel of distinction, where careful thought was placed into every detail on board. With an LOA of 112ft / 34.1m, The NO NAME 112 yacht accommodates 8 guests in 4 staterooms, which are each appointed with the best in comfort and entertainment. Explore this top of the line yacht, built by luxury yacht builder wider, where meticulous work and creativity come together to create a floating sanctuary. Located in: South East Florida, NO NAME 112 beckons all who seek the best in luxury travel.