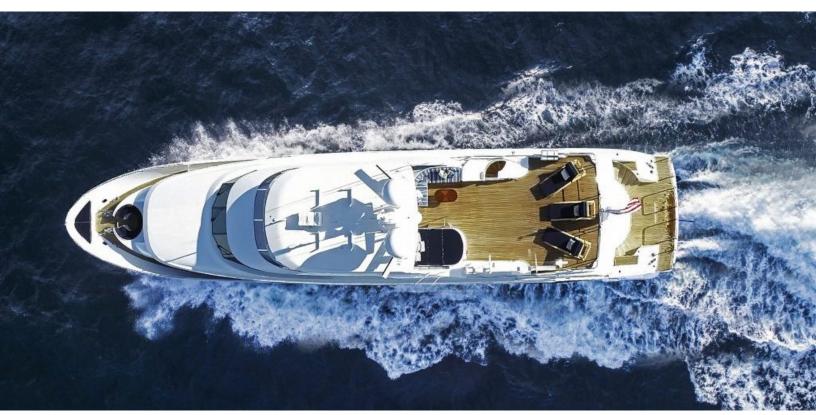

## ABOUT NO NAME 112

The NO NAME 112 yacht brochure reveals a vessel of distinction, where careful thought was placed into every detail on board. With an LOA of 112ft / 34.1m, The NO NAME 112 yacht accommodates 8 guests in 4 staterooms, which are each appointed with the best in comfort and entertainment. Explore this top of the line yacht, built by luxury yacht builder wider, where meticulous work and creativity come together to create a floating sanctuary. Located in: South East Florida, NO NAME 112 beckons all who seek the best in luxury travel.