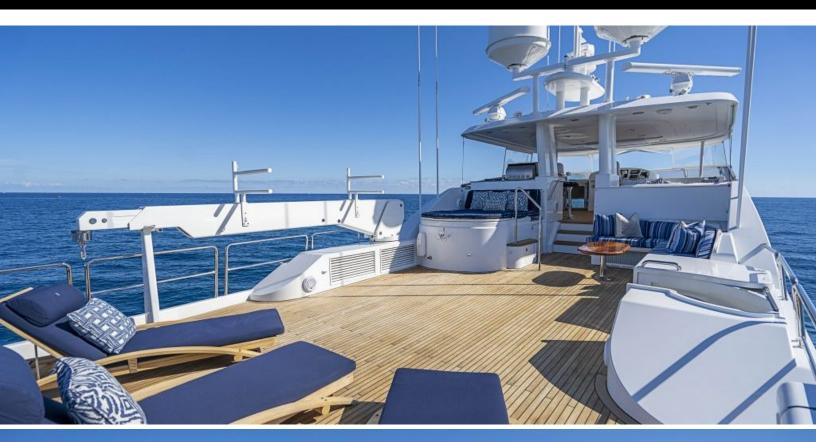

## ABOUT NO NAME 112

The NO NAME 112 yacht brochure reveals a vessel of distinction, where careful thought was placed into every detail on board. With an LOA of 112ft / 34.1m, The NO NAME 112 yacht accommodates 8 guests in 4 staterooms, which are each appointed with the best in comfort and entertainment. Explore this top of the line yacht, built by luxury yacht builder wider, where meticulous work and creativity come together to create a floating sanctuary. Located in: South East Florida, NO NAME 112 beckons all who seek the best in luxury travel.