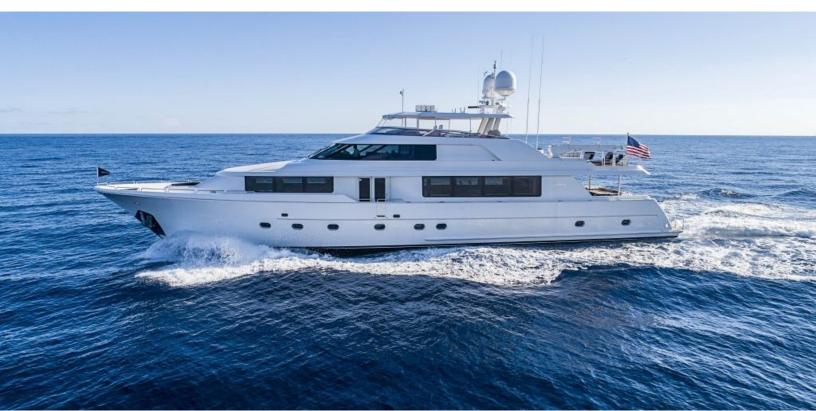

## ABOUT NO NAME 112

The NO NAME 112 yacht brochure reveals a vessel of distinction, where careful thought was placed into every detail on board. With an LOA of 112ft / 34.1m, The NO NAME 112 yacht accommodates 8 guests in 4 staterooms, which are each appointed with the best in comfort and entertainment. Explore this top of the line yacht, built by luxury yacht builder wider, where meticulous work and creativity come together to create a floating sanctuary. Located in: South East Florida, NO NAME 112 beckons all who seek the best in luxury travel.