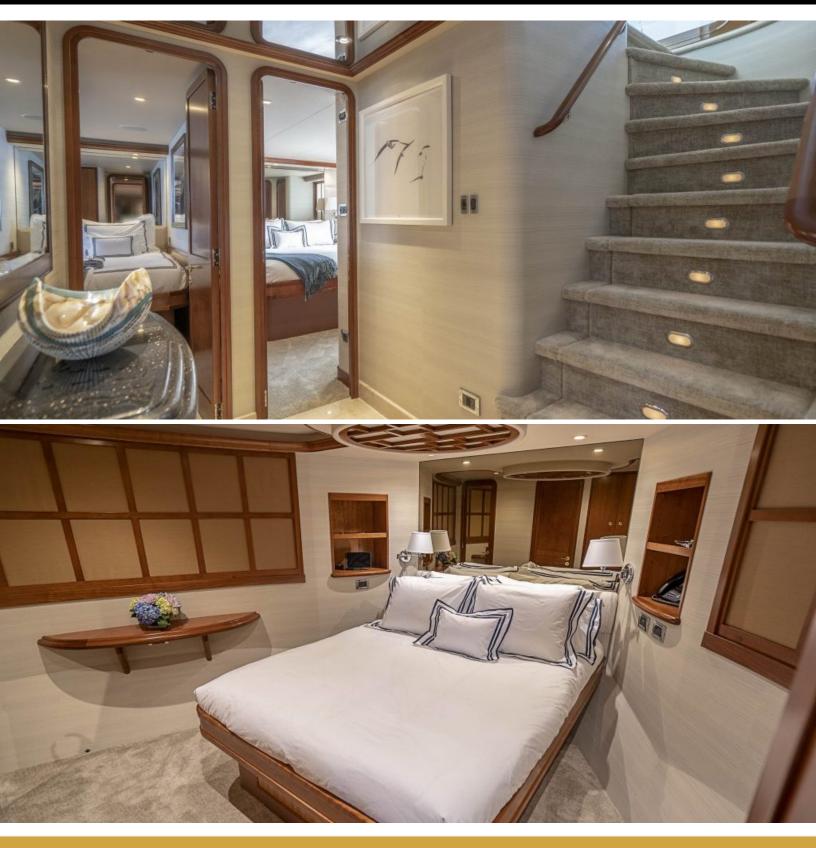

## ABOUT NO NAME 112

The NO NAME 112 yacht brochure reveals a vessel of distinction, where careful thought was placed into every detail on board. With an LOA of 112ft / 34.1m, The NO NAME 112 yacht accommodates 8 guests in 4 staterooms, which are each appointed with the best in comfort and entertainment. Explore this top of the line yacht, built by luxury yacht builder wider, where meticulous work and creativity come together to create a floating sanctuary. Located in: South East Florida, NO NAME 112 beckons all who seek the best in luxury travel.