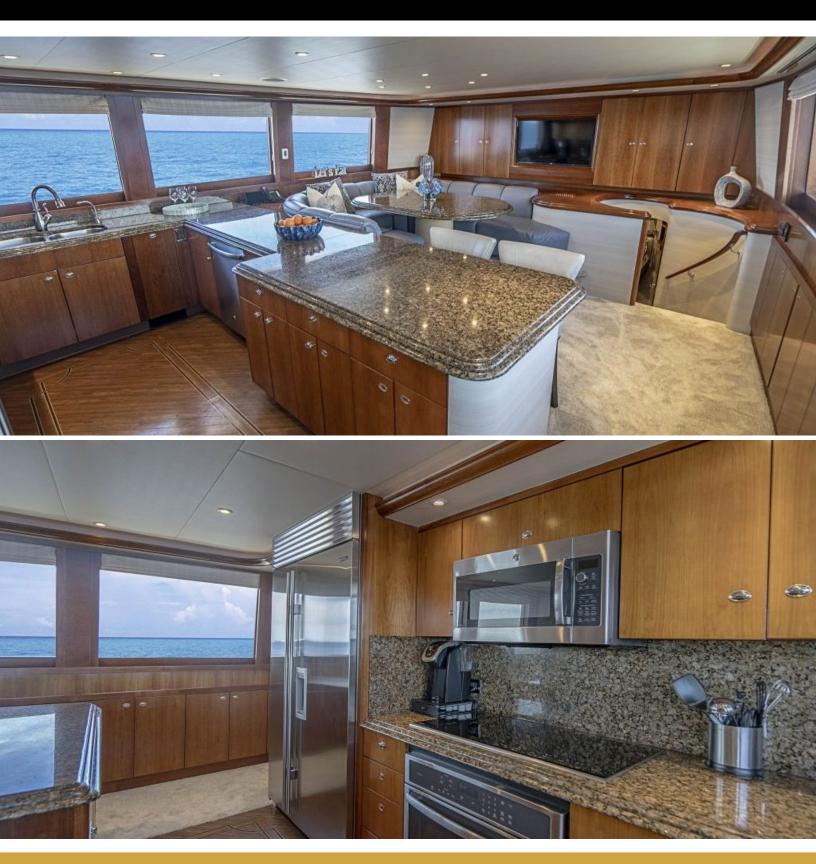

## ABOUT NO NAME 112

The NO NAME 112 yacht brochure reveals a vessel of distinction, where careful thought was placed into every detail on board. With an LOA of 112ft / 34.1m, The NO NAME 112 yacht accommodates 8 guests in 4 staterooms, which are each appointed with the best in comfort and entertainment. Explore this top of the line yacht, built by luxury yacht builder wider, where meticulous work and creativity come together to create a floating sanctuary. Located in: South East Florida, NO NAME 112 beckons all who seek the best in luxury travel.