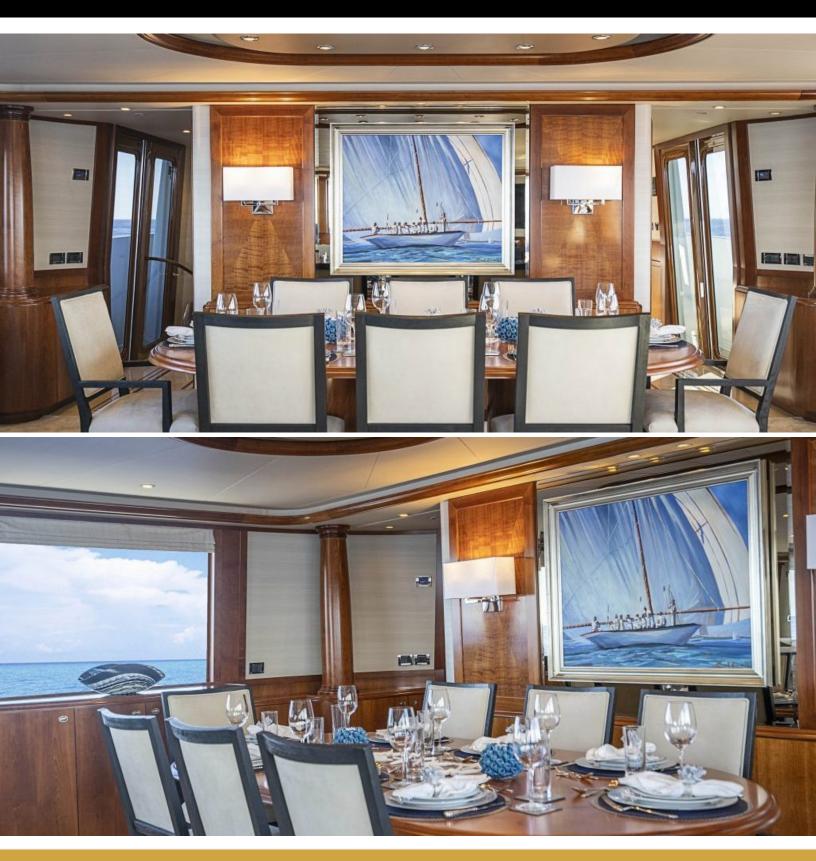

## ABOUT NO NAME 112

The NO NAME 112 yacht brochure reveals a vessel of distinction, where careful thought was placed into every detail on board. With an LOA of 112ft / 34.1m, The NO NAME 112 yacht accommodates 8 guests in 4 staterooms, which are each appointed with the best in comfort and entertainment. Explore this top of the line yacht, built by luxury yacht builder wider, where meticulous work and creativity come together to create a floating sanctuary. Located in: South East Florida, NO NAME 112 beckons all who seek the best in luxury travel.