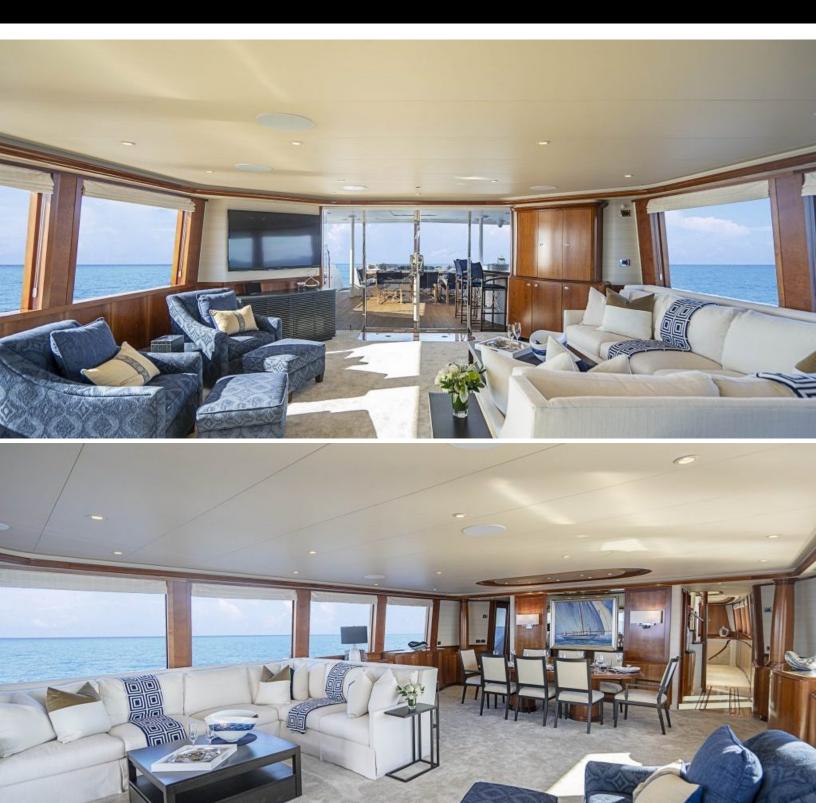

## ABOUT NO NAME 112

The NO NAME 112 yacht brochure reveals a vessel of distinction, where careful thought was placed into every detail on board. With an LOA of 112ft / 34.1m, The NO NAME 112 yacht accommodates 8 guests in 4 staterooms, which are each appointed with the best in comfort and entertainment. Explore this top of the line yacht, built by luxury yacht builder wider, where meticulous work and creativity come together to create a floating sanctuary. Located in: South East Florida, NO NAME 112 beckons all who seek the best in luxury travel.