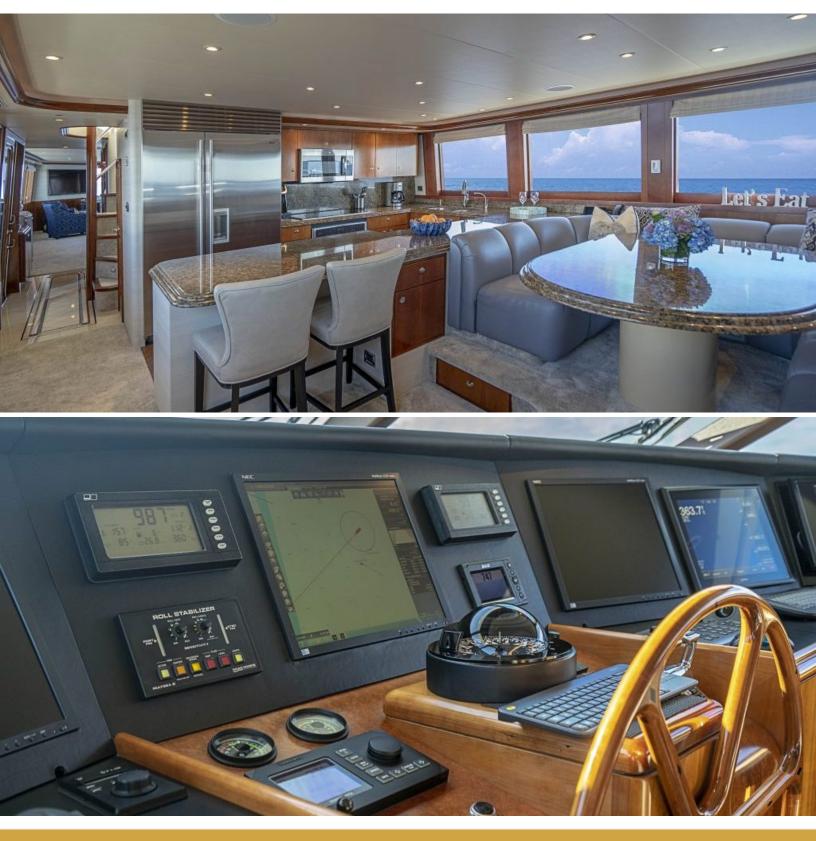

## ABOUT NO NAME 112

The NO NAME 112 yacht brochure reveals a vessel of distinction, where careful thought was placed into every detail on board. With an LOA of 112ft / 34.1m, The NO NAME 112 yacht accommodates 8 guests in 4 staterooms, which are each appointed with the best in comfort and entertainment. Explore this top of the line yacht, built by luxury yacht builder wider, where meticulous work and creativity come together to create a floating sanctuary. Located in: South East Florida, NO NAME 112 beckons all who seek the best in luxury travel.