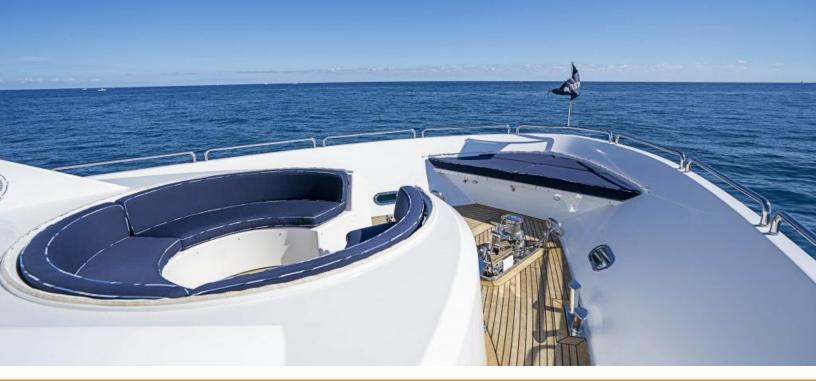

## ABOUT NO NAME 112

The NO NAME 112 yacht brochure reveals a vessel of distinction, where careful thought was placed into every detail on board. With an LOA of 112ft / 34.1m, The NO NAME 112 yacht accommodates 8 guests in 4 staterooms, which are each appointed with the best in comfort and entertainment. Explore this top of the line yacht, built by luxury yacht builder wider, where meticulous work and creativity come together to create a floating sanctuary. Located in: South East Florida, NO NAME 112 beckons all who seek the best in luxury travel.