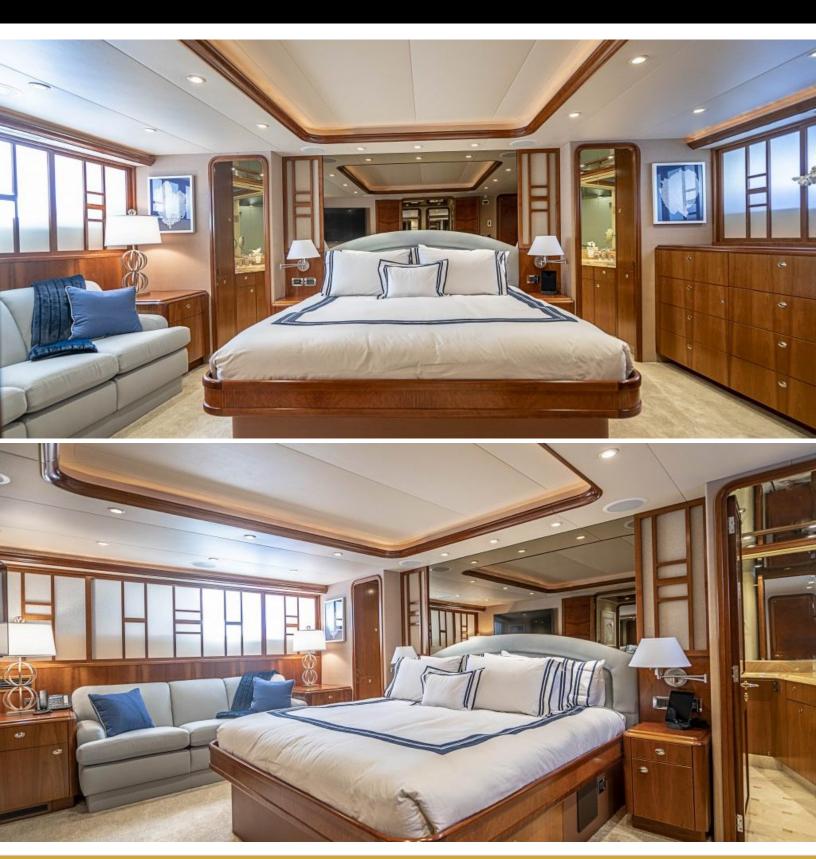

## ABOUT NO NAME 112

The NO NAME 112 yacht brochure reveals a vessel of distinction, where careful thought was placed into every detail on board. With an LOA of 112ft / 34.1m, The NO NAME 112 yacht accommodates 8 guests in 4 staterooms, which are each appointed with the best in comfort and entertainment. Explore this top of the line yacht, built by luxury yacht builder wider, where meticulous work and creativity come together to create a floating sanctuary. Located in: South East Florida, NO NAME 112 beckons all who seek the best in luxury travel.