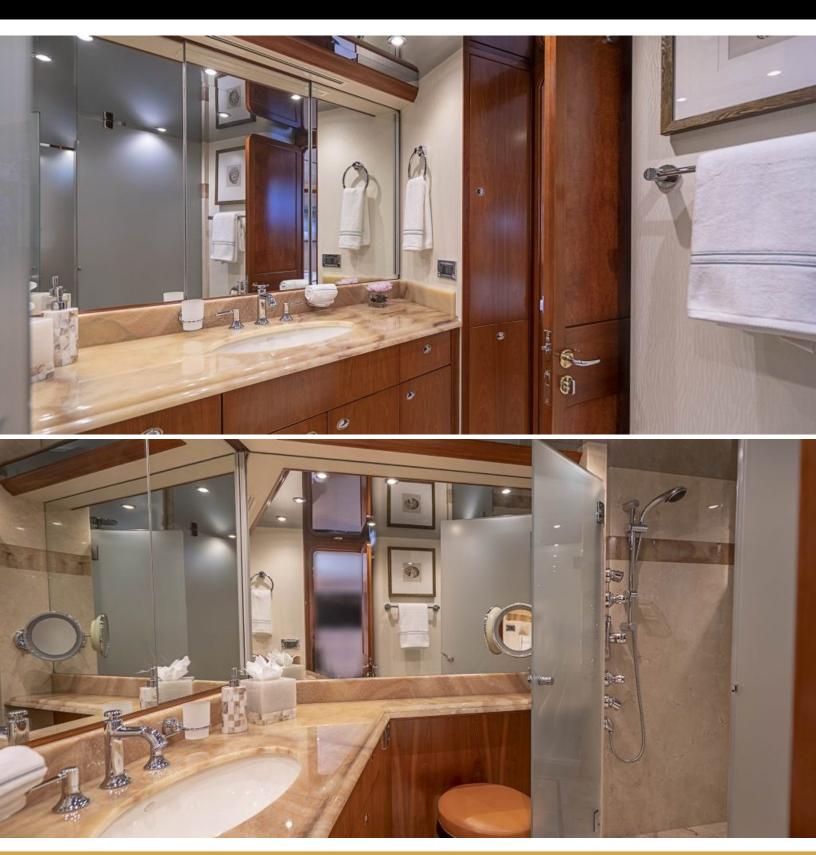

## ABOUT NO NAME 112

The NO NAME 112 yacht brochure reveals a vessel of distinction, where careful thought was placed into every detail on board. With an LOA of 112ft / 34.1m, The NO NAME 112 yacht accommodates 8 guests in 4 staterooms, which are each appointed with the best in comfort and entertainment. Explore this top of the line yacht, built by luxury yacht builder wider, where meticulous work and creativity come together to create a floating sanctuary. Located in: South East Florida, NO NAME 112 beckons all who seek the best in luxury travel.