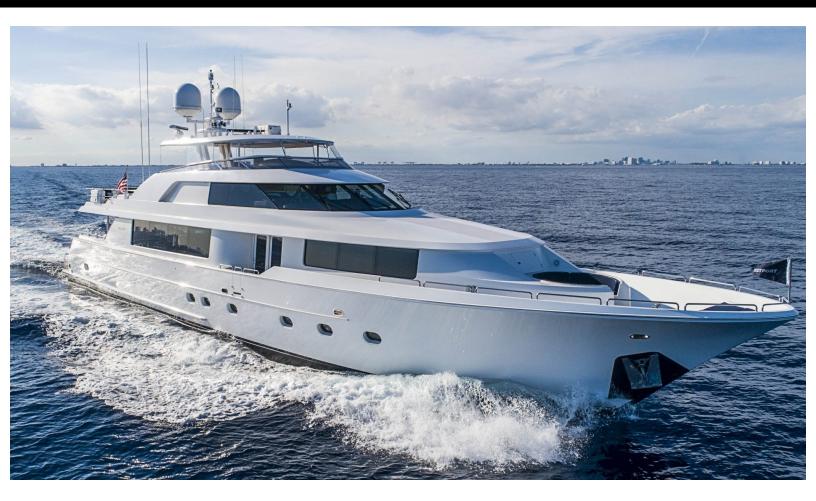

112 feet / 34.1 meters | wider | 2006

## ABOUT NO NAME 112

The NO NAME 112 yacht brochure reveals a vessel of distinction, where careful thought was placed into every detail on board. With an LOA of 112ft / 34.1m, The NO NAME 112 yacht accommodates 8 guests in 4 staterooms, which are each appointed with the best in comfort and entertainment. Explore this top of the line yacht, built by luxury yacht builder wider, where meticulous work and creativity come together to create a floating sanctuary. Located in: South East Florida, NO NAME 112 beckons all who seek the best in luxury travel.