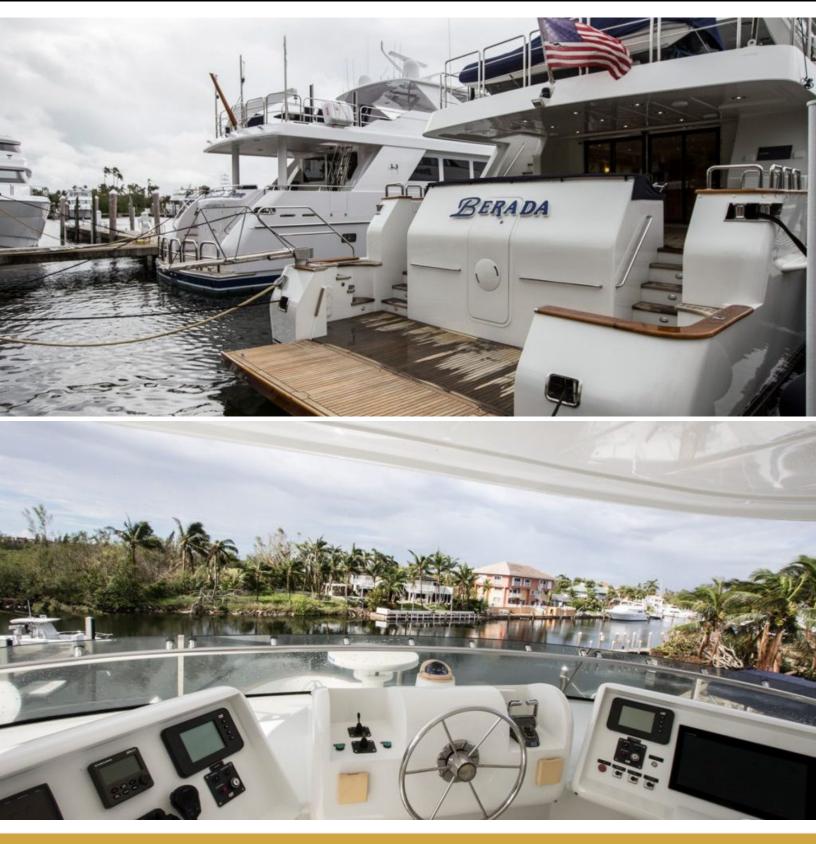

### ABOUT BERADA

The Berada yacht brochure reveals a vessel of distinction, where careful thought was placed into every detail on board. With an LOA of 98ft / 29.9m, The Berada yacht accommodates 12 guests in 5 staterooms, which are each appointed with the best in comfort and entertainment. Explore this top of the line yacht, built by luxury yacht builder MCP YACHTS, where meticulous work and creativity come together to create a floating sanctuary. Located in: South East Florida, Berada beckons all who seek the best in luxury travel.