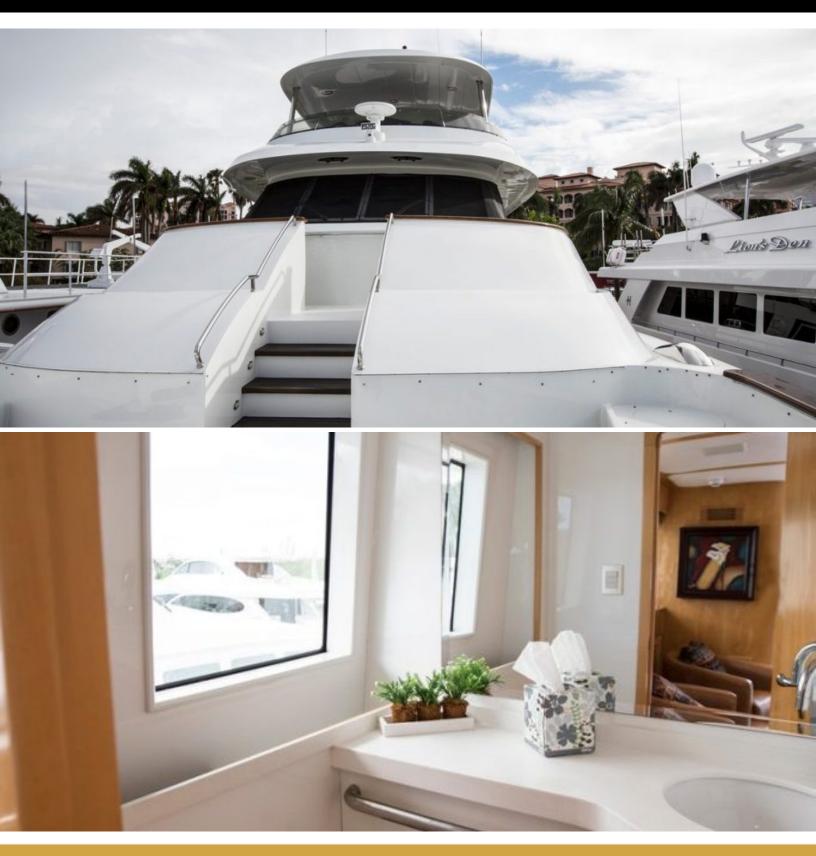

### ABOUT BERADA

The Berada yacht brochure reveals a vessel of distinction, where careful thought was placed into every detail on board. With an LOA of 98ft / 29.9m, The Berada yacht accommodates 12 guests in 5 staterooms, which are each appointed with the best in comfort and entertainment. Explore this top of the line yacht, built by luxury yacht builder MCP YACHTS, where meticulous work and creativity come together to create a floating sanctuary. Located in: South East Florida, Berada beckons all who seek the best in luxury travel.