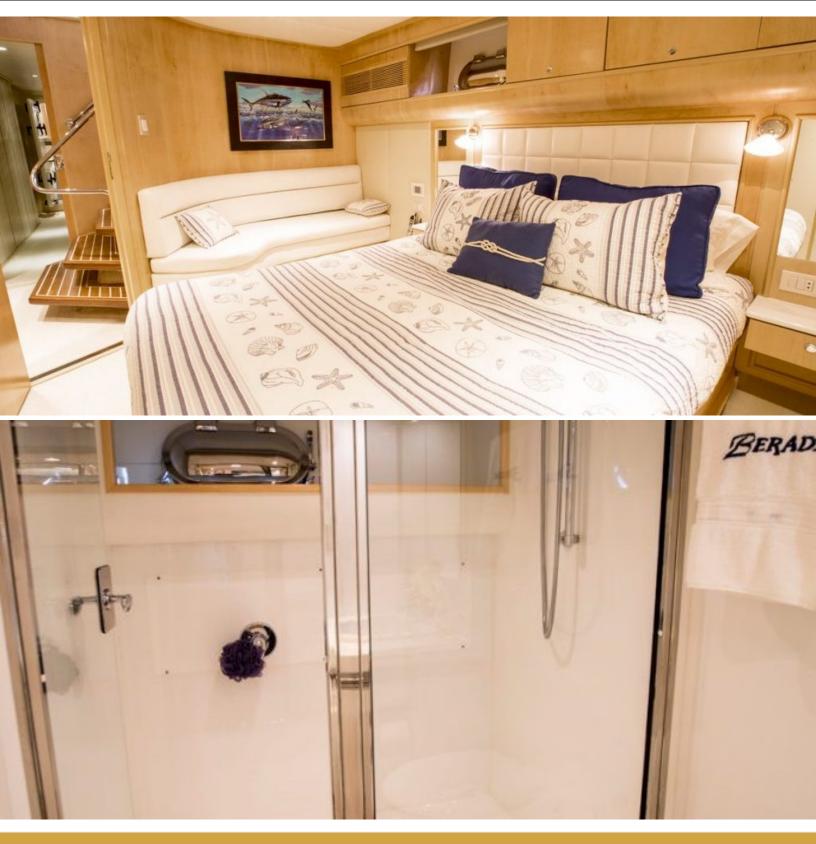

### ABOUT BERADA

The Berada yacht brochure reveals a vessel of distinction, where careful thought was placed into every detail on board. With an LOA of 98ft / 29.9m, The Berada yacht accommodates 12 guests in 5 staterooms, which are each appointed with the best in comfort and entertainment. Explore this top of the line yacht, built by luxury yacht builder MCP YACHTS, where meticulous work and creativity come together to create a floating sanctuary. Located in: South East Florida, Berada beckons all who seek the best in luxury travel.