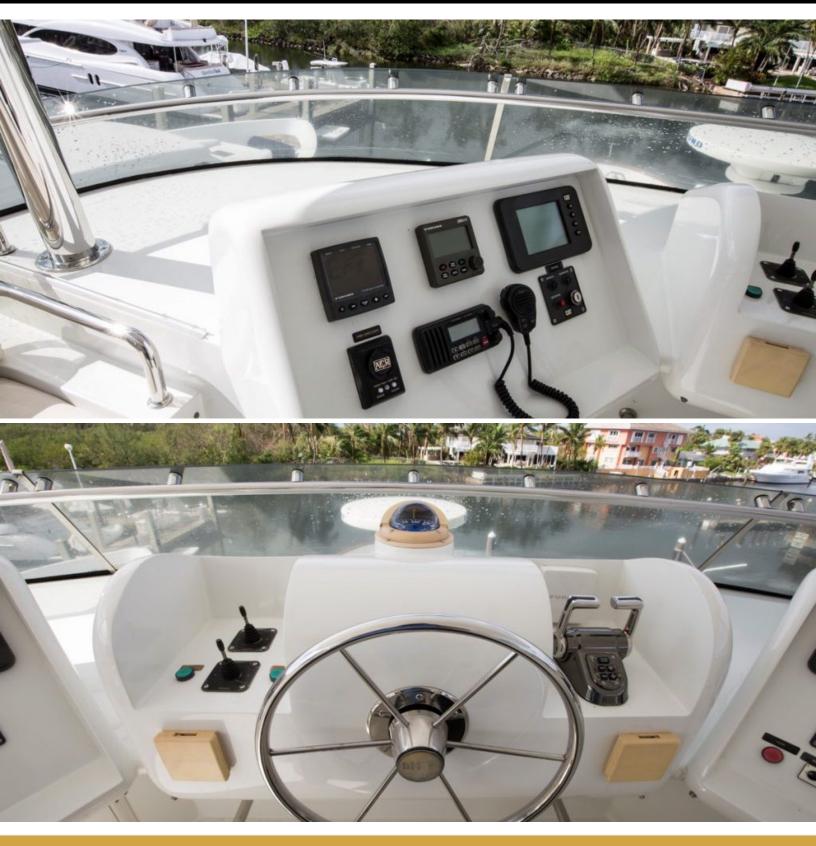

### ABOUT BERADA

The Berada yacht brochure reveals a vessel of distinction, where careful thought was placed into every detail on board. With an LOA of 98ft / 29.9m, The Berada yacht accommodates 12 guests in 5 staterooms, which are each appointed with the best in comfort and entertainment. Explore this top of the line yacht, built by luxury yacht builder MCP YACHTS, where meticulous work and creativity come together to create a floating sanctuary. Located in: South East Florida, Berada beckons all who seek the best in luxury travel.