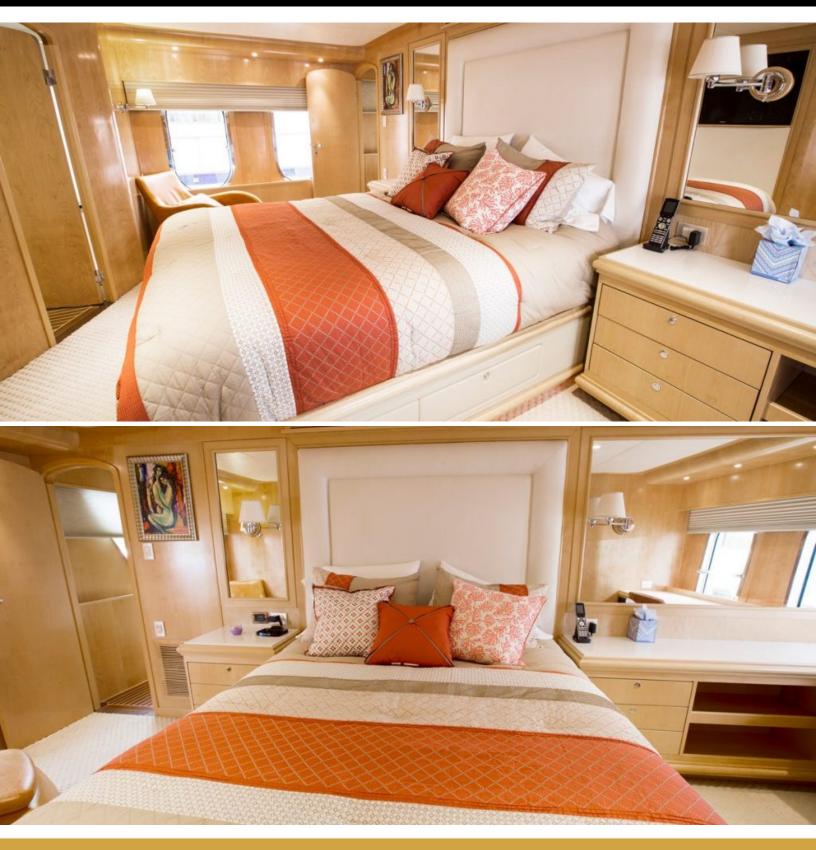

### ABOUT BERADA

The Berada yacht brochure reveals a vessel of distinction, where careful thought was placed into every detail on board. With an LOA of 98ft / 29.9m, The Berada yacht accommodates 12 guests in 5 staterooms, which are each appointed with the best in comfort and entertainment. Explore this top of the line yacht, built by luxury yacht builder MCP YACHTS, where meticulous work and creativity come together to create a floating sanctuary. Located in: South East Florida, Berada beckons all who seek the best in luxury travel.