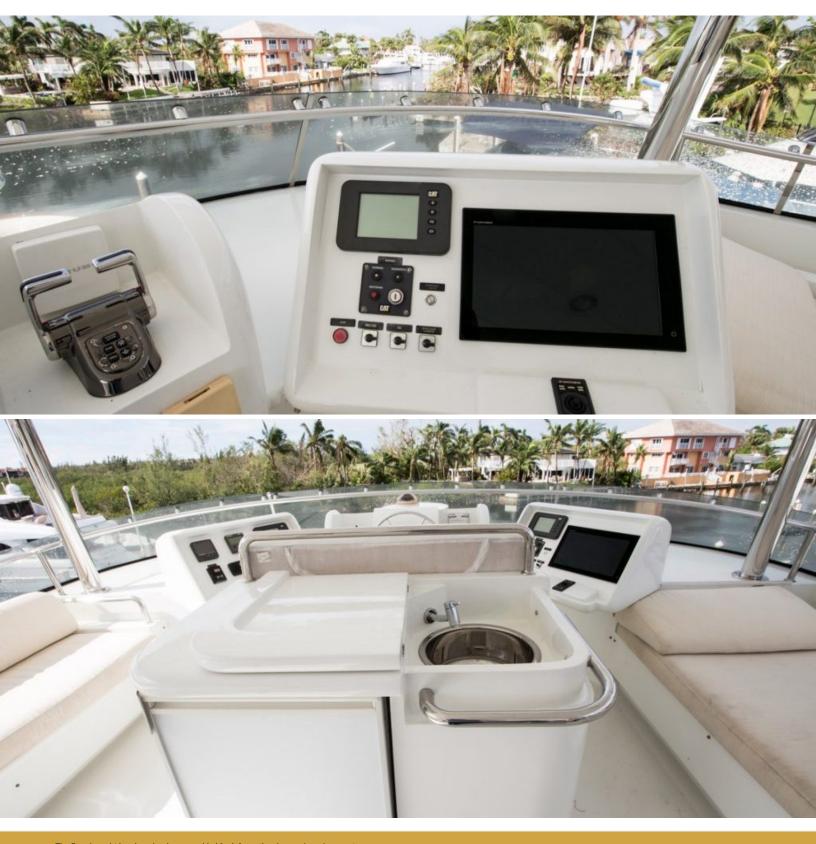

### ABOUT BERADA

The Berada yacht brochure reveals a vessel of distinction, where careful thought was placed into every detail on board. With an LOA of 98ft / 29.9m, The Berada yacht accommodates 12 guests in 5 staterooms, which are each appointed with the best in comfort and entertainment. Explore this top of the line yacht, built by luxury yacht builder MCP YACHTS, where meticulous work and creativity come together to create a floating sanctuary. Located in: South East Florida, Berada beckons all who seek the best in luxury travel.