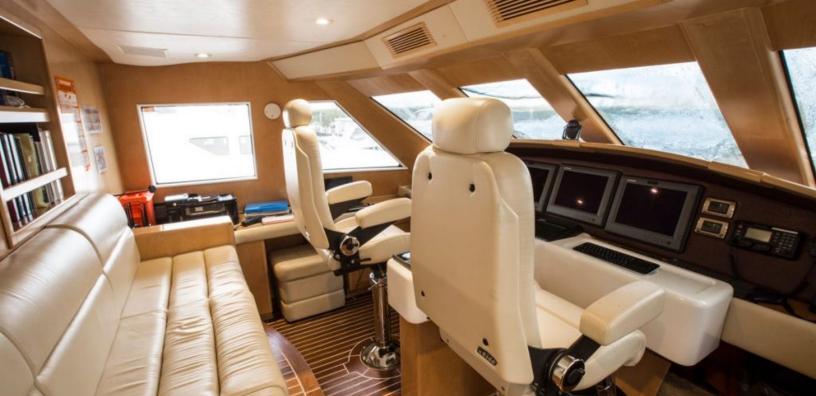

### ABOUT BERADA

The Berada yacht brochure reveals a vessel of distinction, where careful thought was placed into every detail on board. With an LOA of 98ft / 29.9m, The Berada yacht accommodates 12 guests in 5 staterooms, which are each appointed with the best in comfort and entertainment. Explore this top of the line yacht, built by luxury yacht builder MCP YACHTS, where meticulous work and creativity come together to create a floating sanctuary. Located in: South East Florida, Berada beckons all who seek the best in luxury travel.