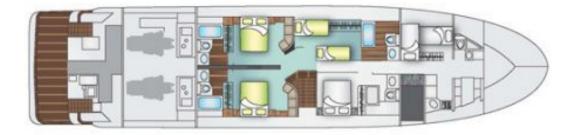

# 12 GUESTS

### ABOUT BERADA

The Berada yacht brochure reveals a vessel of distinction, where careful thought was placed into every detail on board. With an LOA of 98ft / 29.9m, The Berada yacht accommodates 12 guests in 5 staterooms, which are each appointed with the best in comfort and entertainment. Explore this top of the line yacht, built by luxury yacht builder MCP YACHTS, where meticulous work and creativity come together to create a floating sanctuary. Located in: South East Florida, Berada beckons all who seek the best in luxury travel.