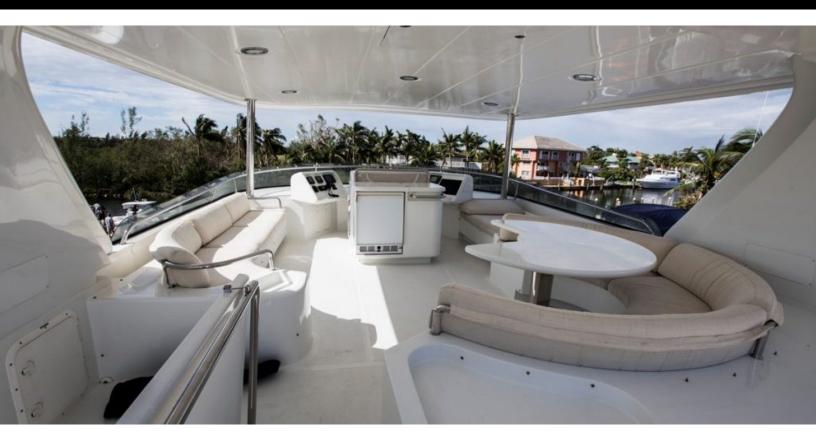

### ABOUT BERADA

The Berada yacht brochure reveals a vessel of distinction, where careful thought was placed into every detail on board. With an LOA of 98ft / 29.9m, The Berada yacht accommodates 12 guests in 5 staterooms, which are each appointed with the best in comfort and entertainment. Explore this top of the line yacht, built by luxury yacht builder MCP YACHTS, where meticulous work and creativity come together to create a floating sanctuary. Located in: South East Florida, Berada beckons all who seek the best in luxury travel.