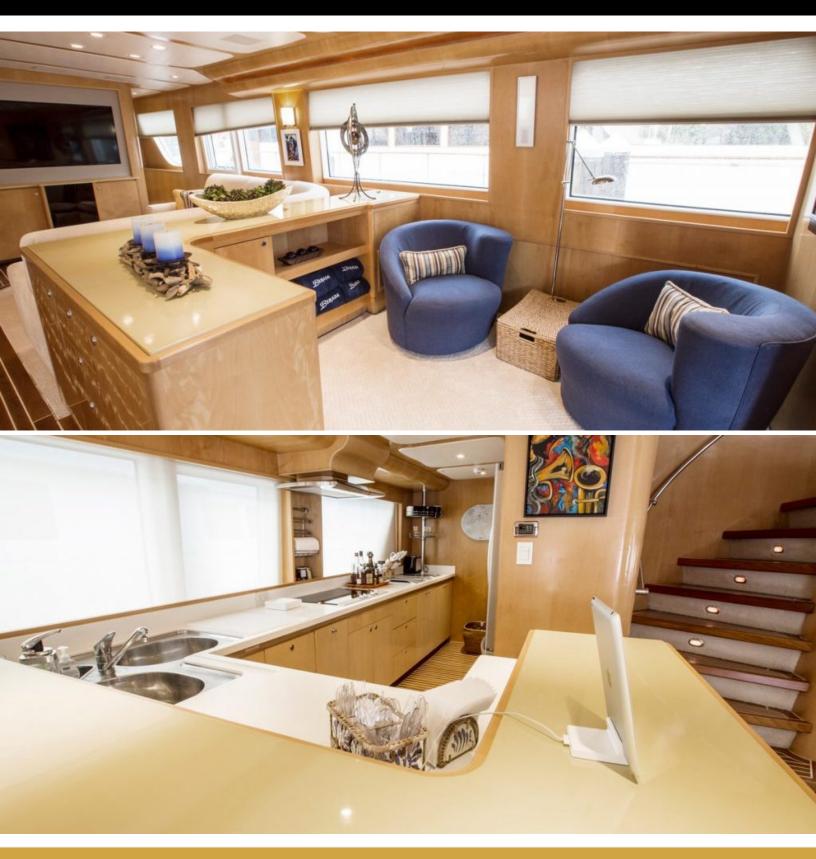

### ABOUT BERADA

The Berada yacht brochure reveals a vessel of distinction, where careful thought was placed into every detail on board. With an LOA of 98ft / 29.9m, The Berada yacht accommodates 12 guests in 5 staterooms, which are each appointed with the best in comfort and entertainment. Explore this top of the line yacht, built by luxury yacht builder MCP YACHTS, where meticulous work and creativity come together to create a floating sanctuary. Located in: South East Florida, Berada beckons all who seek the best in luxury travel.