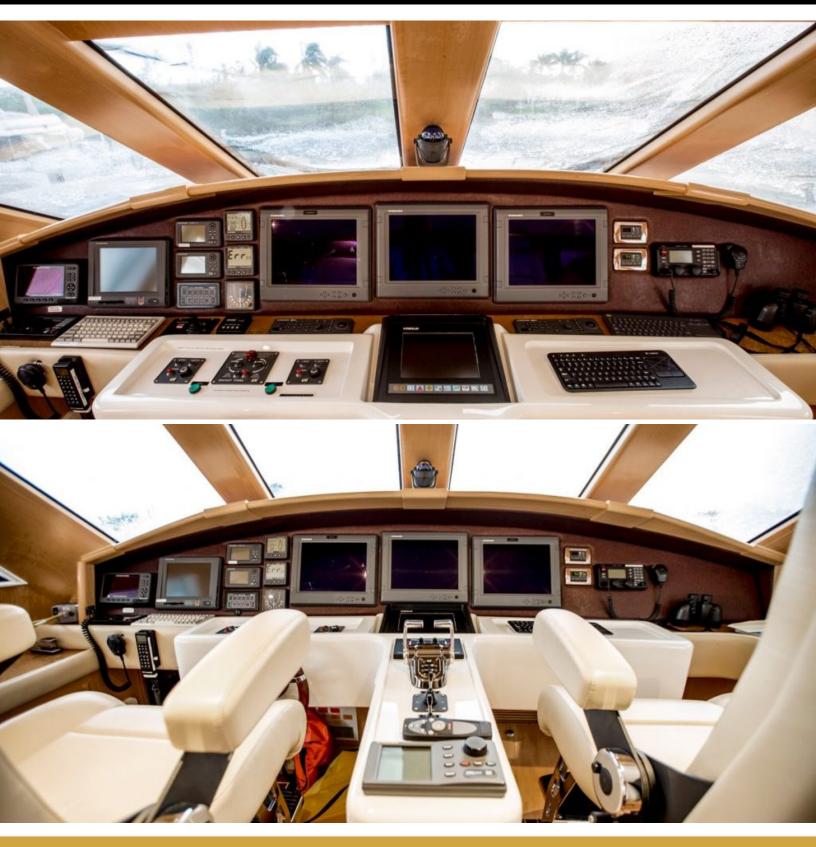

### ABOUT BERADA

The Berada yacht brochure reveals a vessel of distinction, where careful thought was placed into every detail on board. With an LOA of 98ft / 29.9m, The Berada yacht accommodates 12 guests in 5 staterooms, which are each appointed with the best in comfort and entertainment. Explore this top of the line yacht, built by luxury yacht builder MCP YACHTS, where meticulous work and creativity come together to create a floating sanctuary. Located in: South East Florida, Berada beckons all who seek the best in luxury travel.