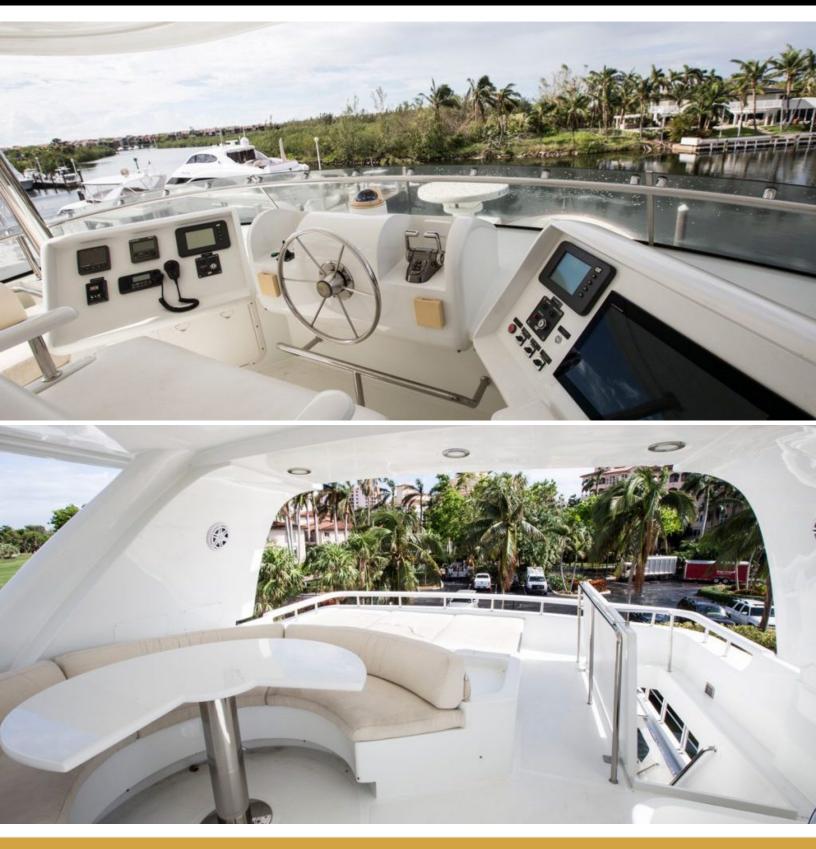

### ABOUT BERADA

The Berada yacht brochure reveals a vessel of distinction, where careful thought was placed into every detail on board. With an LOA of 98ft / 29.9m, The Berada yacht accommodates 12 guests in 5 staterooms, which are each appointed with the best in comfort and entertainment. Explore this top of the line yacht, built by luxury yacht builder MCP YACHTS, where meticulous work and creativity come together to create a floating sanctuary. Located in: South East Florida, Berada beckons all who seek the best in luxury travel.