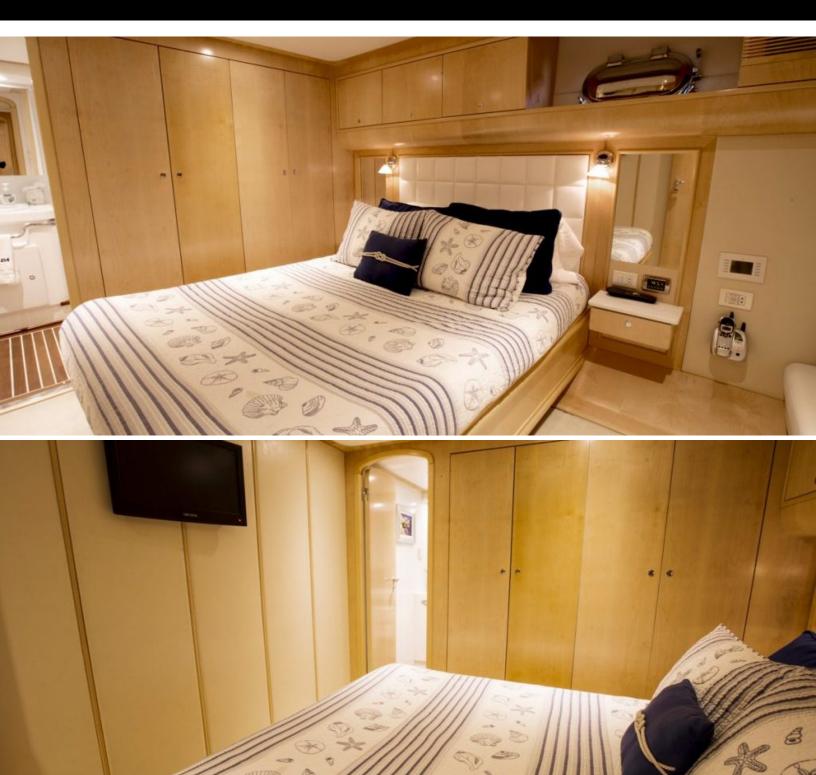

### ABOUT BERADA

The Berada yacht brochure reveals a vessel of distinction, where careful thought was placed into every detail on board. With an LOA of 98ft / 29.9m, The Berada yacht accommodates 12 guests in 5 staterooms, which are each appointed with the best in comfort and entertainment. Explore this top of the line yacht, built by luxury yacht builder MCP YACHTS, where meticulous work and creativity come together to create a floating sanctuary. Located in: South East Florida, Berada beckons all who seek the best in luxury travel.