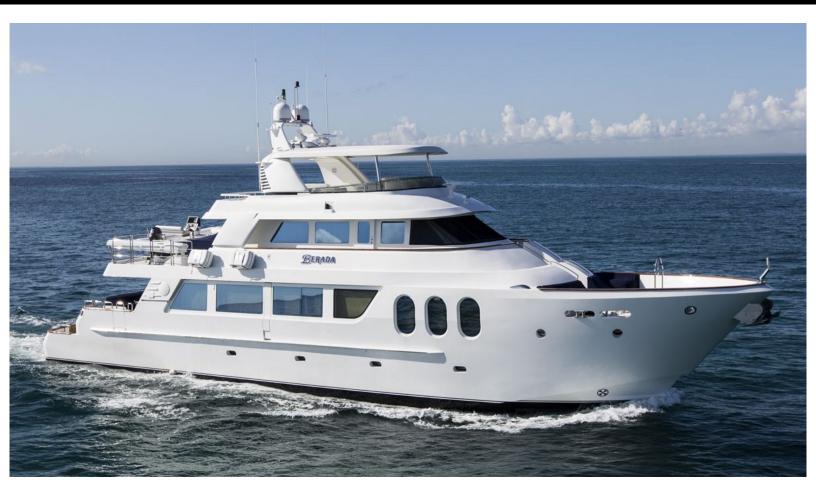

98 feet / 29.9 meters | MCP YACHTS | 2007

### ABOUT BERADA

The Berada yacht brochure reveals a vessel of distinction, where careful thought was placed into every detail on board. With an LOA of 98ft / 29.9m, The Berada yacht accommodates 12 guests in 5 staterooms, which are each appointed with the best in comfort and entertainment. Explore this top of the line yacht, built by luxury yacht builder MCP YACHTS, where meticulous work and creativity come together to create a floating sanctuary. Located in: South East Florida, Berada beckons all who seek the best in luxury travel.