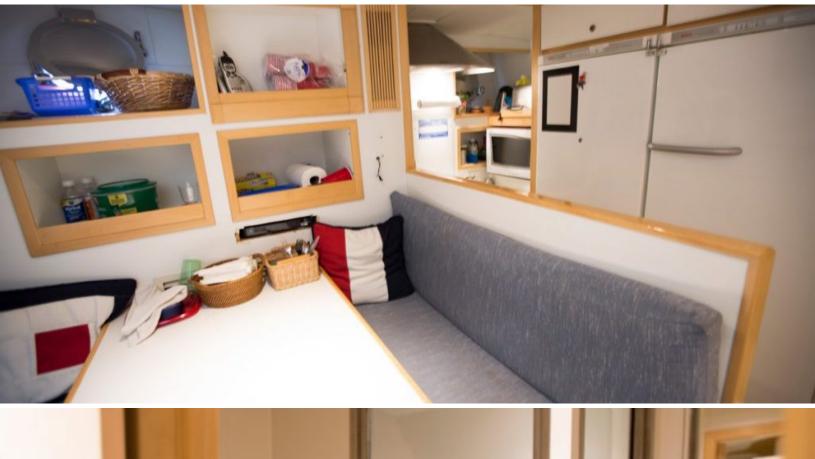

### ABOUT BERADA

The Berada yacht brochure reveals a vessel of distinction, where careful thought was placed into every detail on board. With an LOA of 98ft / 29.9m, The Berada yacht accommodates 12 guests in 5 staterooms, which are each appointed with the best in comfort and entertainment. Explore this top of the line yacht, built by luxury yacht builder MCP YACHTS, where meticulous work and creativity come together to create a floating sanctuary. Located in: South East Florida, Berada beckons all who seek the best in luxury travel.