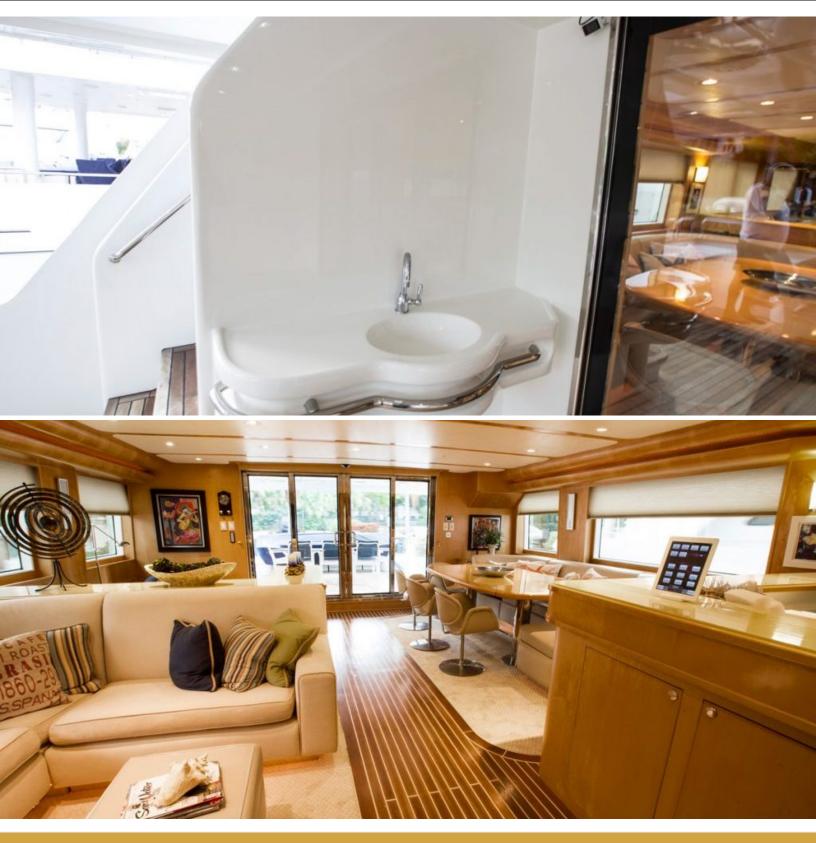

### ABOUT BERADA

The Berada yacht brochure reveals a vessel of distinction, where careful thought was placed into every detail on board. With an LOA of 98ft / 29.9m, The Berada yacht accommodates 12 guests in 5 staterooms, which are each appointed with the best in comfort and entertainment. Explore this top of the line yacht, built by luxury yacht builder MCP YACHTS, where meticulous work and creativity come together to create a floating sanctuary. Located in: South East Florida, Berada beckons all who seek the best in luxury travel.