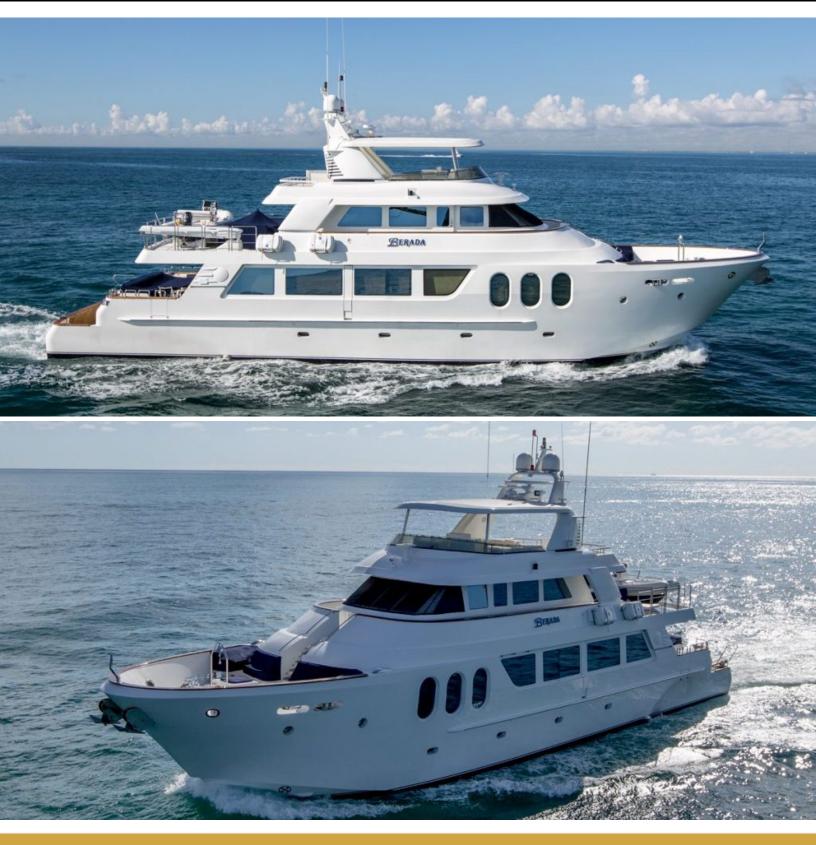

### ABOUT BERADA

The Berada yacht brochure reveals a vessel of distinction, where careful thought was placed into every detail on board. With an LOA of 98ft / 29.9m, The Berada yacht accommodates 12 guests in 5 staterooms, which are each appointed with the best in comfort and entertainment. Explore this top of the line yacht, built by luxury yacht builder MCP YACHTS, where meticulous work and creativity come together to create a floating sanctuary. Located in: South East Florida, Berada beckons all who seek the best in luxury travel.