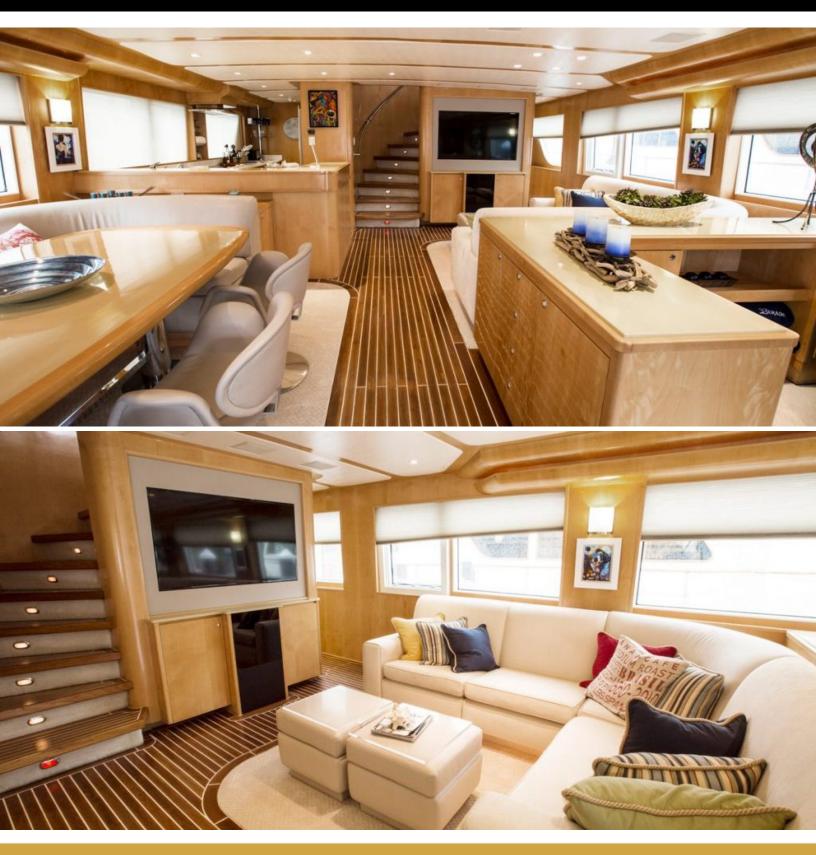

### ABOUT BERADA

The Berada yacht brochure reveals a vessel of distinction, where careful thought was placed into every detail on board. With an LOA of 98ft / 29.9m, The Berada yacht accommodates 12 guests in 5 staterooms, which are each appointed with the best in comfort and entertainment. Explore this top of the line yacht, built by luxury yacht builder MCP YACHTS, where meticulous work and creativity come together to create a floating sanctuary. Located in: South East Florida, Berada beckons all who seek the best in luxury travel.