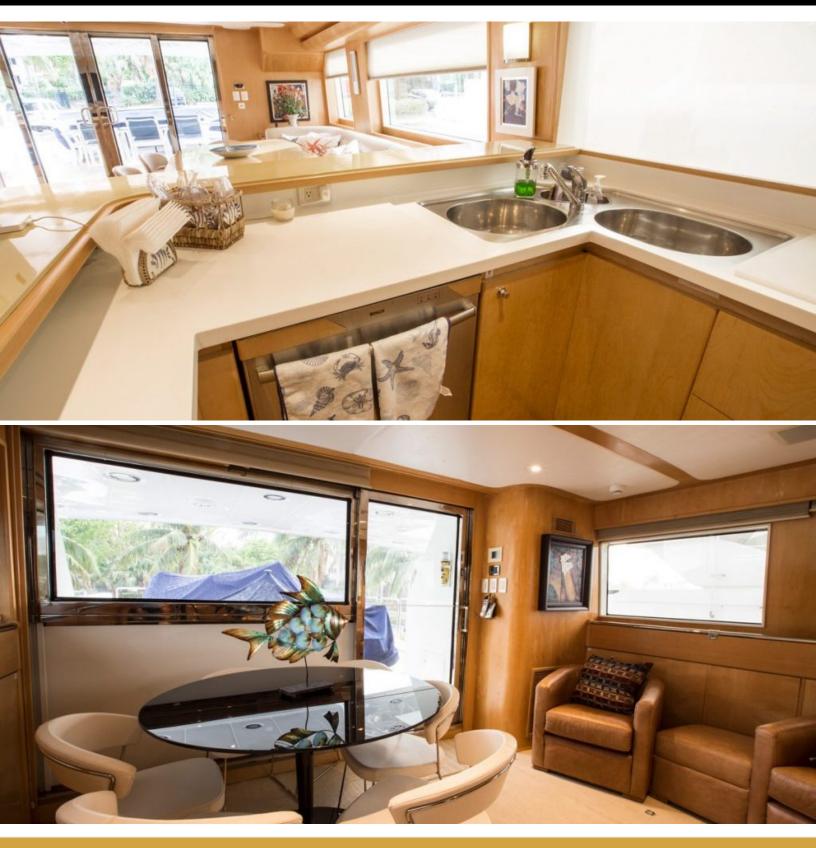

### ABOUT BERADA

The Berada yacht brochure reveals a vessel of distinction, where careful thought was placed into every detail on board. With an LOA of 98ft / 29.9m, The Berada yacht accommodates 12 guests in 5 staterooms, which are each appointed with the best in comfort and entertainment. Explore this top of the line yacht, built by luxury yacht builder MCP YACHTS, where meticulous work and creativity come together to create a floating sanctuary. Located in: South East Florida, Berada beckons all who seek the best in luxury travel.