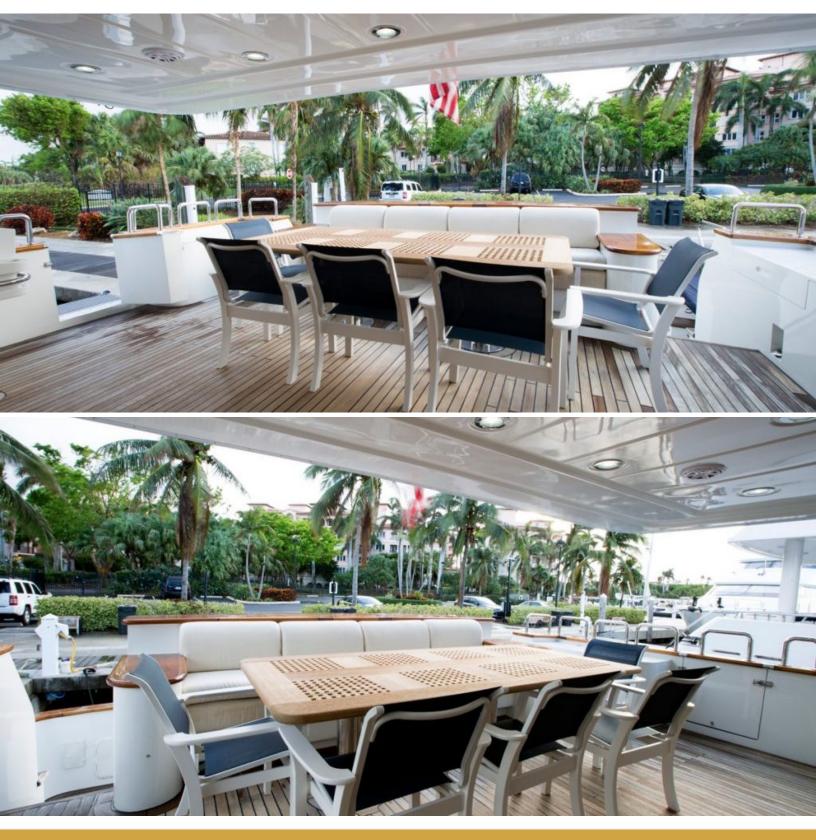

### ABOUT BERADA

The Berada yacht brochure reveals a vessel of distinction, where careful thought was placed into every detail on board. With an LOA of 98ft / 29.9m, The Berada yacht accommodates 12 guests in 5 staterooms, which are each appointed with the best in comfort and entertainment. Explore this top of the line yacht, built by luxury yacht builder MCP YACHTS, where meticulous work and creativity come together to create a floating sanctuary. Located in: South East Florida, Berada beckons all who seek the best in luxury travel.