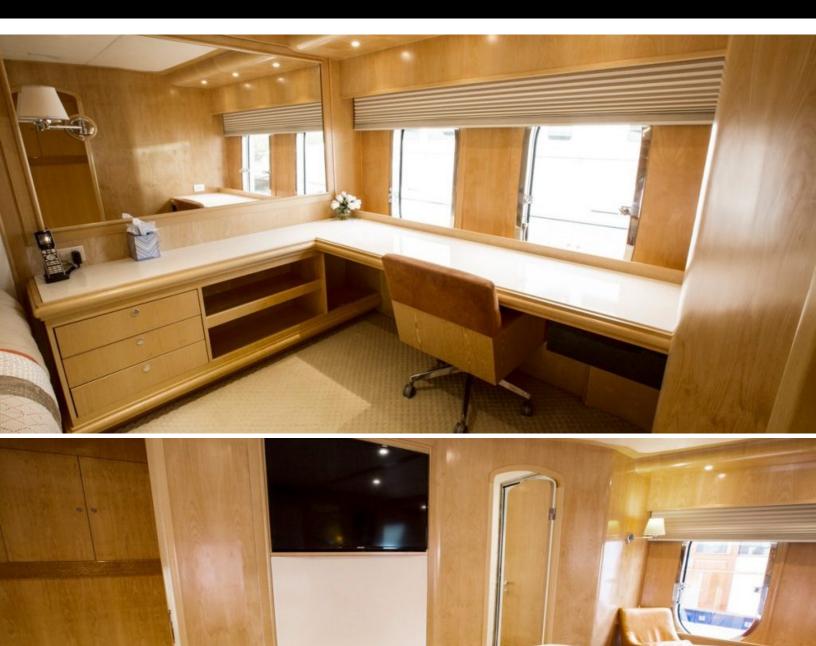

### ABOUT BERADA

The Berada yacht brochure reveals a vessel of distinction, where careful thought was placed into every detail on board. With an LOA of 98ft / 29.9m, The Berada yacht accommodates 12 guests in 5 staterooms, which are each appointed with the best in comfort and entertainment. Explore this top of the line yacht, built by luxury yacht builder MCP YACHTS, where meticulous work and creativity come together to create a floating sanctuary. Located in: South East Florida, Berada beckons all who seek the best in luxury travel.