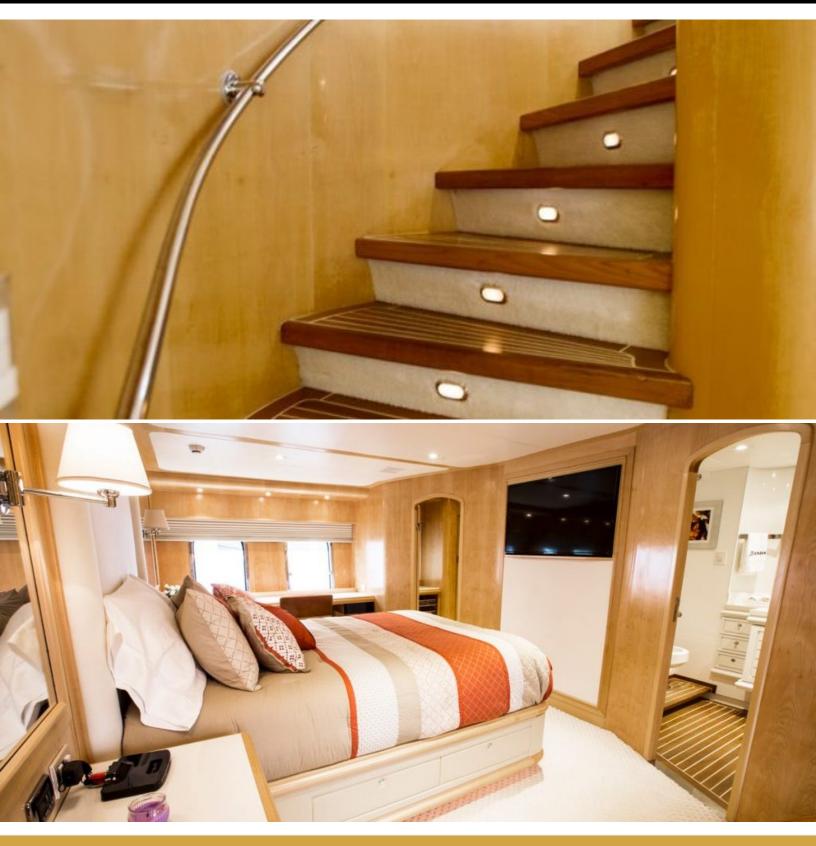

### ABOUT BERADA

The Berada yacht brochure reveals a vessel of distinction, where careful thought was placed into every detail on board. With an LOA of 98ft / 29.9m, The Berada yacht accommodates 12 guests in 5 staterooms, which are each appointed with the best in comfort and entertainment. Explore this top of the line yacht, built by luxury yacht builder MCP YACHTS, where meticulous work and creativity come together to create a floating sanctuary. Located in: South East Florida, Berada beckons all who seek the best in luxury travel.