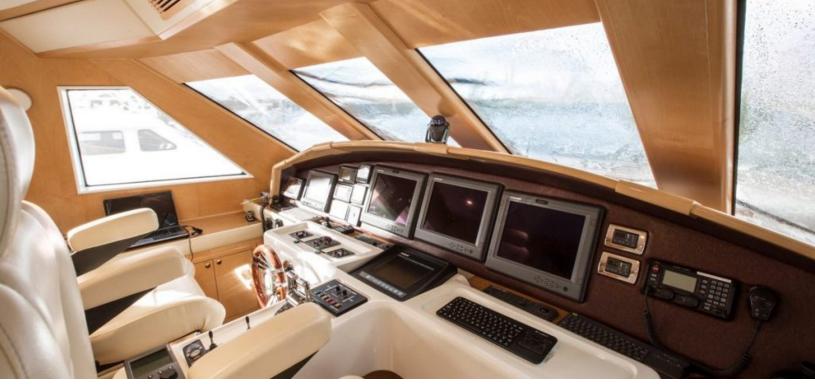

### ABOUT BERADA

The Berada yacht brochure reveals a vessel of distinction, where careful thought was placed into every detail on board. With an LOA of 98ft / 29.9m, The Berada yacht accommodates 12 guests in 5 staterooms, which are each appointed with the best in comfort and entertainment. Explore this top of the line yacht, built by luxury yacht builder MCP YACHTS, where meticulous work and creativity come together to create a floating sanctuary. Located in: South East Florida, Berada beckons all who seek the best in luxury travel.