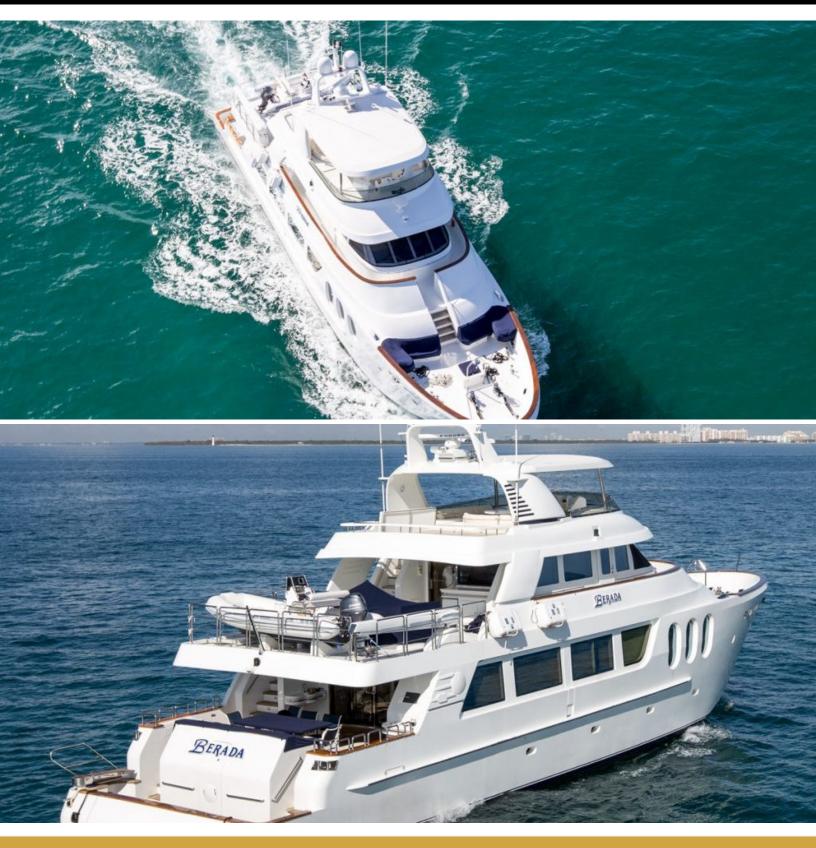

98 feet / 29.9 meters | MCP YACHTS | 2007

### ABOUT BERADA

The Berada yacht brochure reveals a vessel of distinction, where careful thought was placed into every detail on board. With an LOA of 98ft / 29.9m, The Berada yacht accommodates 12 guests in 5 staterooms, which are each appointed with the best in comfort and entertainment. Explore this top of the line yacht, built by luxury yacht builder MCP YACHTS, where meticulous work and creativity come together to create a floating sanctuary. Located in: South East Florida, Berada beckons all who seek the best in luxury travel.