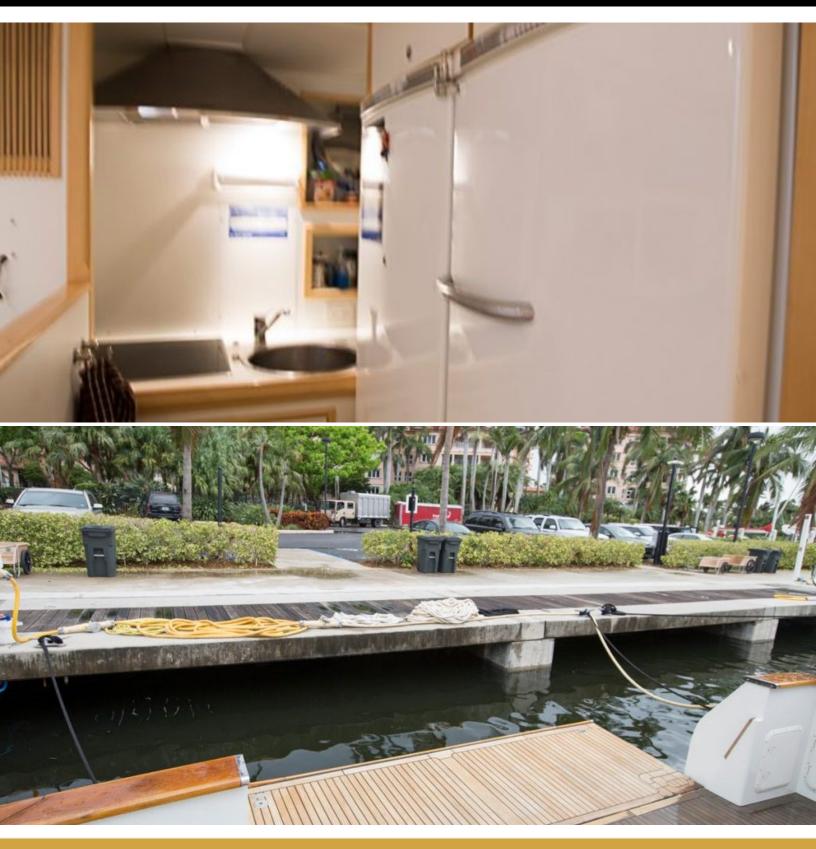

### ABOUT BERADA

The Berada yacht brochure reveals a vessel of distinction, where careful thought was placed into every detail on board. With an LOA of 98ft / 29.9m, The Berada yacht accommodates 12 guests in 5 staterooms, which are each appointed with the best in comfort and entertainment. Explore this top of the line yacht, built by luxury yacht builder MCP YACHTS, where meticulous work and creativity come together to create a floating sanctuary. Located in: South East Florida, Berada beckons all who seek the best in luxury travel.