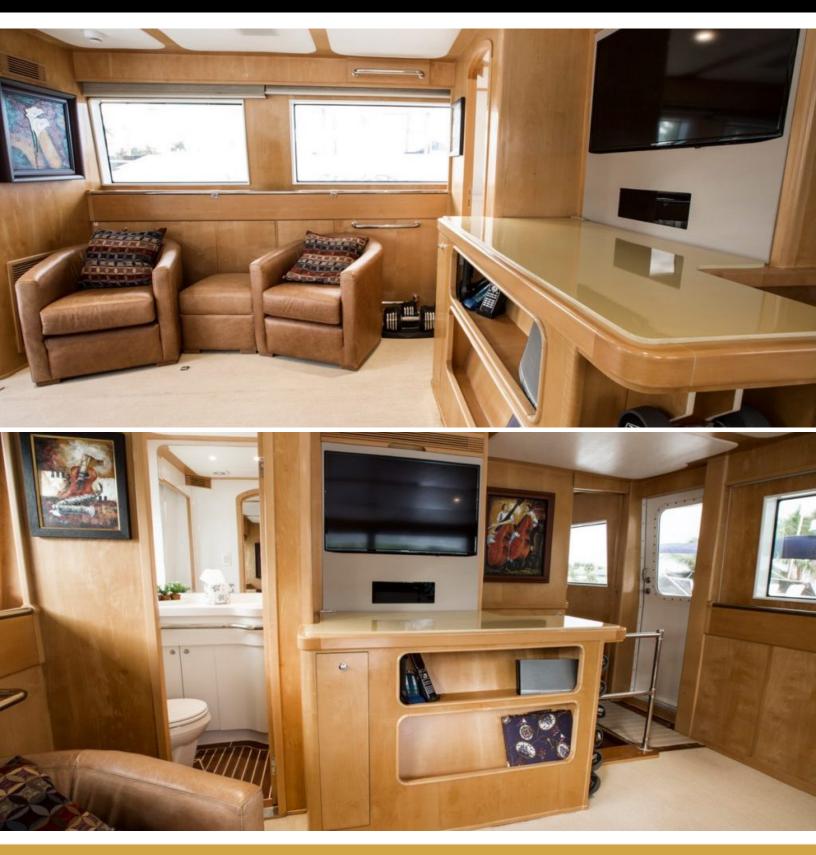

### ABOUT BERADA

The Berada yacht brochure reveals a vessel of distinction, where careful thought was placed into every detail on board. With an LOA of 98ft / 29.9m, The Berada yacht accommodates 12 guests in 5 staterooms, which are each appointed with the best in comfort and entertainment. Explore this top of the line yacht, built by luxury yacht builder MCP YACHTS, where meticulous work and creativity come together to create a floating sanctuary. Located in: South East Florida, Berada beckons all who seek the best in luxury travel.