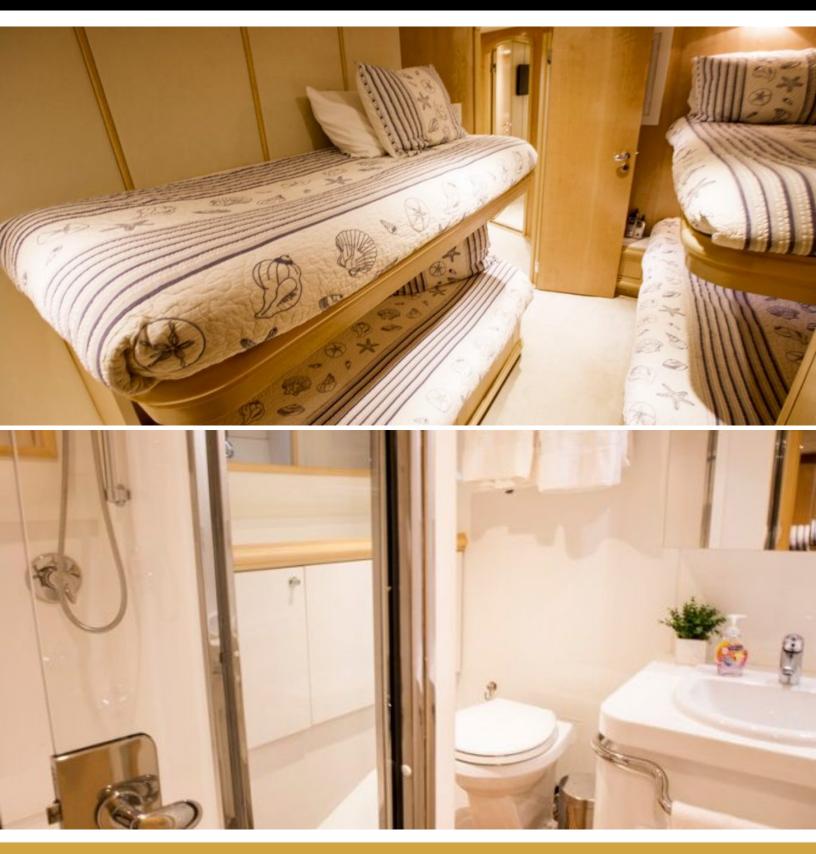

### ABOUT BERADA

The Berada yacht brochure reveals a vessel of distinction, where careful thought was placed into every detail on board. With an LOA of 98ft / 29.9m, The Berada yacht accommodates 12 guests in 5 staterooms, which are each appointed with the best in comfort and entertainment. Explore this top of the line yacht, built by luxury yacht builder MCP YACHTS, where meticulous work and creativity come together to create a floating sanctuary. Located in: South East Florida, Berada beckons all who seek the best in luxury travel.