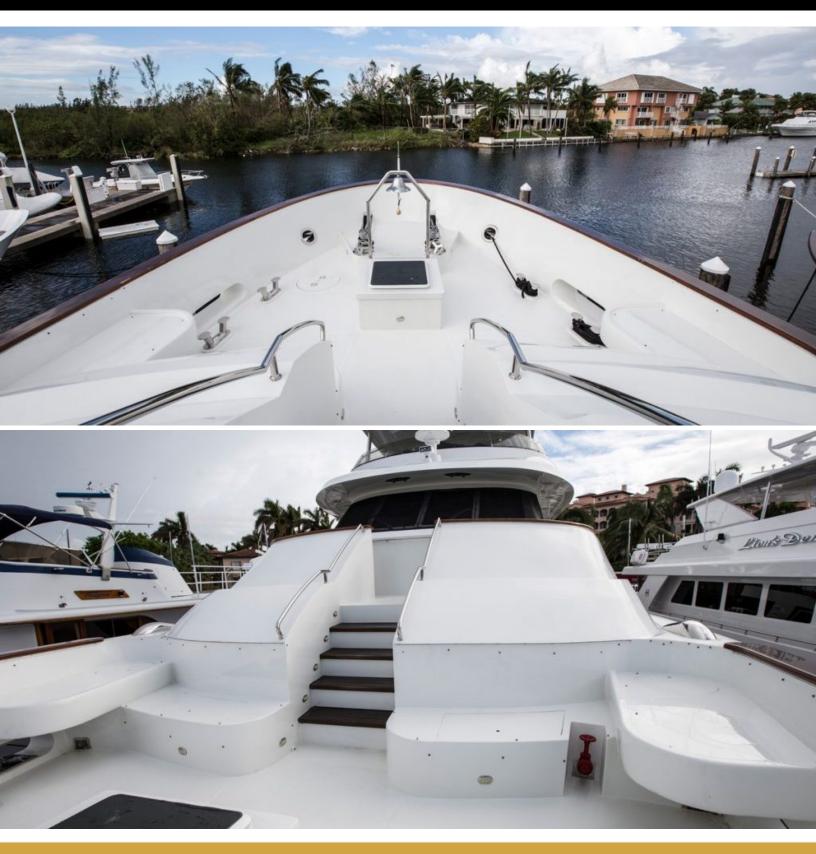

### ABOUT BERADA

The Berada yacht brochure reveals a vessel of distinction, where careful thought was placed into every detail on board. With an LOA of 98ft / 29.9m, The Berada yacht accommodates 12 guests in 5 staterooms, which are each appointed with the best in comfort and entertainment. Explore this top of the line yacht, built by luxury yacht builder MCP YACHTS, where meticulous work and creativity come together to create a floating sanctuary. Located in: South East Florida, Berada beckons all who seek the best in luxury travel.