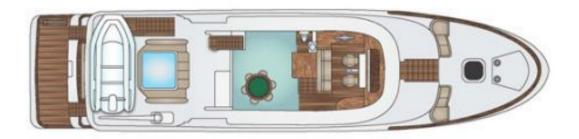

### ABOUT BERADA

The Berada yacht brochure reveals a vessel of distinction, where careful thought was placed into every detail on board. With an LOA of 98ft / 29.9m, The Berada yacht accommodates 12 guests in 5 staterooms, which are each appointed with the best in comfort and entertainment. Explore this top of the line yacht, built by luxury yacht builder MCP YACHTS, where meticulous work and creativity come together to create a floating sanctuary. Located in: South East Florida, Berada beckons all who seek the best in luxury travel.

### SPECIFICATIONS

| Builder          |
|------------------|
| Built / Refits   |
| Length           |
| Beam             |
| Draft            |
| Gross Tonnage    |
| Naval Architect  |
| Exterior Stylist |
| Interior Stylist |
| Hull             |
| Classification   |
| Flag             |