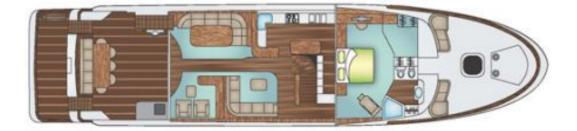

### ABOUT BERADA

The Berada yacht brochure reveals a vessel of distinction, where careful thought was placed into every detail on board. With an LOA of 98ft / 29.9m, The Berada yacht accommodates 12 guests in 5 staterooms, which are each appointed with the best in comfort and entertainment. Explore this top of the line yacht, built by luxury yacht builder MCP YACHTS, where meticulous work and creativity come together to create a floating sanctuary. Located in: South East Florida, Berada beckons all who seek the best in luxury travel.

### SPECIFICATIONS

| Builder          |
|------------------|
| Built / Refits   |
| Length           |
| Beam             |
| Draft            |
| Gross Tonnage    |
| Naval Architect  |
| Exterior Stylist |
| Interior Stylist |
| Hull             |
| Classification   |
| Flag             |