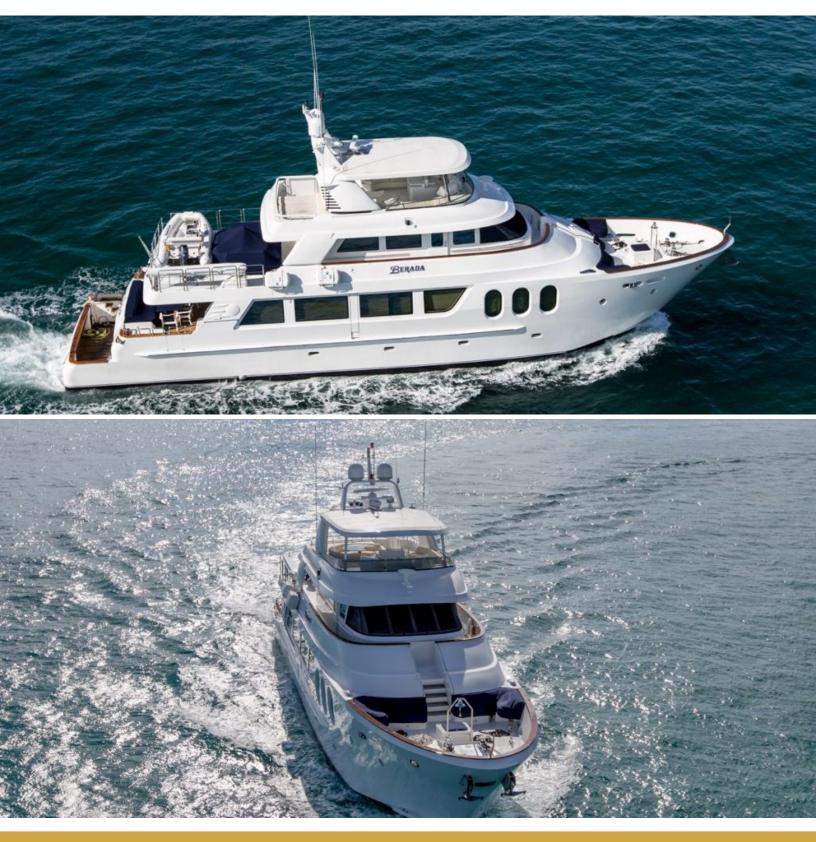

### ABOUT BERADA

The Berada yacht brochure reveals a vessel of distinction, where careful thought was placed into every detail on board. With an LOA of 98ft / 29.9m, The Berada yacht accommodates 12 guests in 5 staterooms, which are each appointed with the best in comfort and entertainment. Explore this top of the line yacht, built by luxury yacht builder MCP YACHTS, where meticulous work and creativity come together to create a floating sanctuary. Located in: South East Florida, Berada beckons all who seek the best in luxury travel.