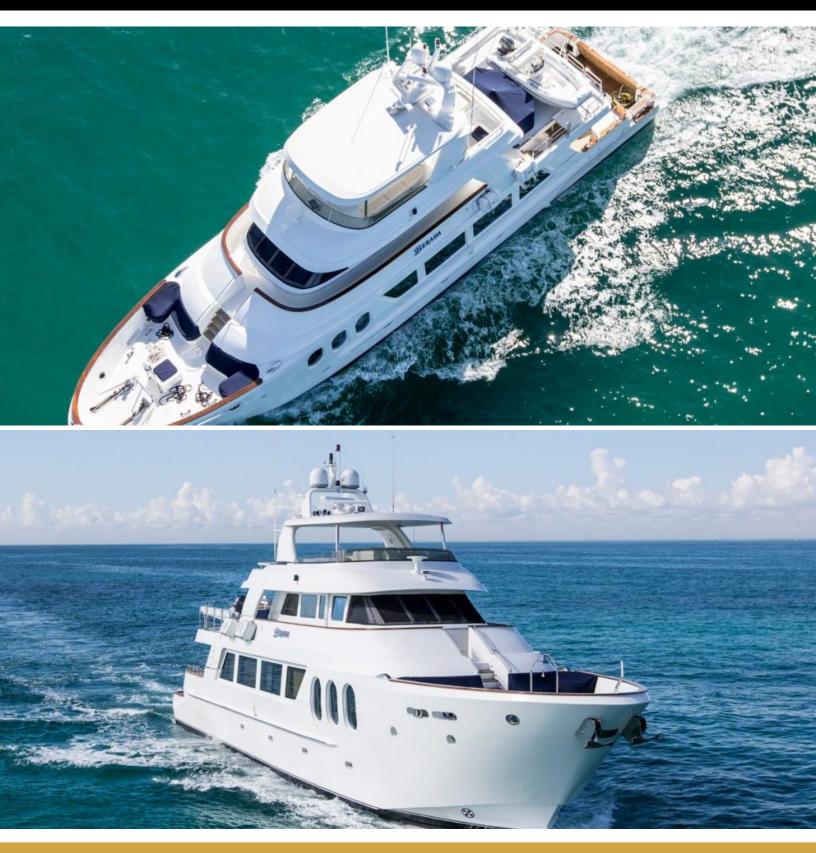

98 feet / 29.9 meters | MCP YACHTS | 2007

### ABOUT BERADA

The Berada yacht brochure reveals a vessel of distinction, where careful thought was placed into every detail on board. With an LOA of 98ft / 29.9m, The Berada yacht accommodates 12 guests in 5 staterooms, which are each appointed with the best in comfort and entertainment. Explore this top of the line yacht, built by luxury yacht builder MCP YACHTS, where meticulous work and creativity come together to create a floating sanctuary. Located in: South East Florida, Berada beckons all who seek the best in luxury travel.