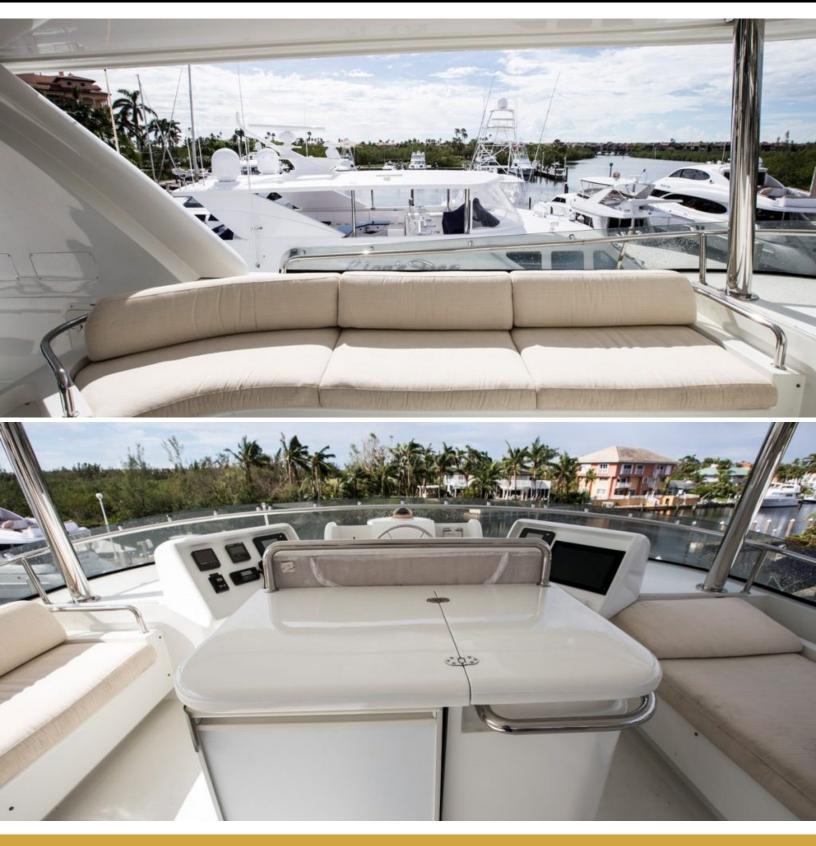

### ABOUT BERADA

The Berada yacht brochure reveals a vessel of distinction, where careful thought was placed into every detail on board. With an LOA of 98ft / 29.9m, The Berada yacht accommodates 12 guests in 5 staterooms, which are each appointed with the best in comfort and entertainment. Explore this top of the line yacht, built by luxury yacht builder MCP YACHTS, where meticulous work and creativity come together to create a floating sanctuary. Located in: South East Florida, Berada beckons all who seek the best in luxury travel.