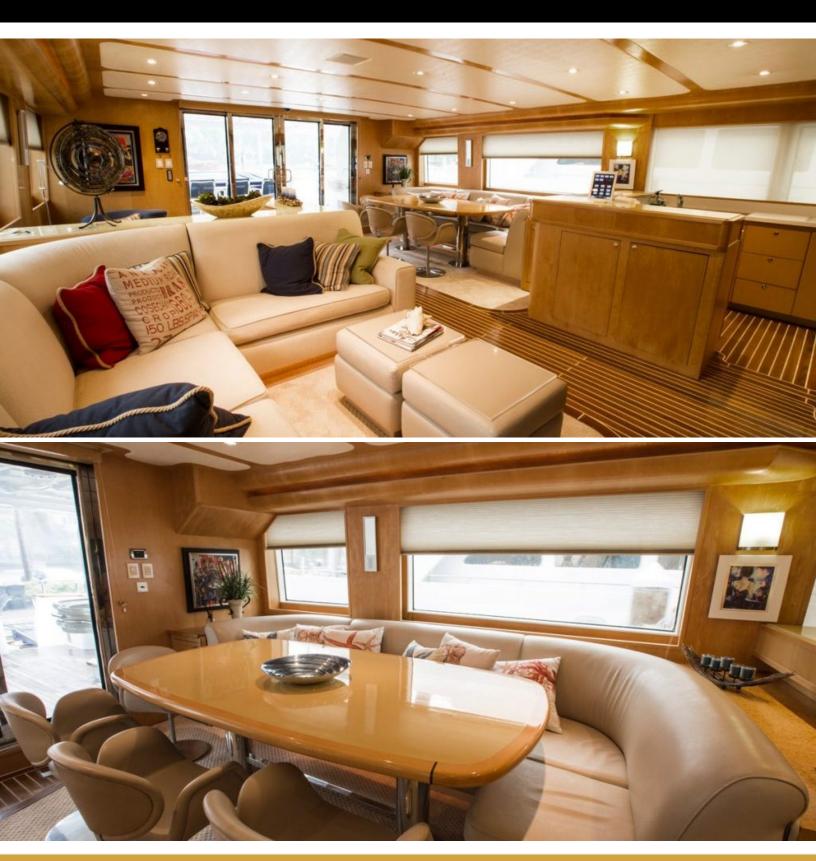

### ABOUT BERADA

The Berada yacht brochure reveals a vessel of distinction, where careful thought was placed into every detail on board. With an LOA of 98ft / 29.9m, The Berada yacht accommodates 12 guests in 5 staterooms, which are each appointed with the best in comfort and entertainment. Explore this top of the line yacht, built by luxury yacht builder MCP YACHTS, where meticulous work and creativity come together to create a floating sanctuary. Located in: South East Florida, Berada beckons all who seek the best in luxury travel.