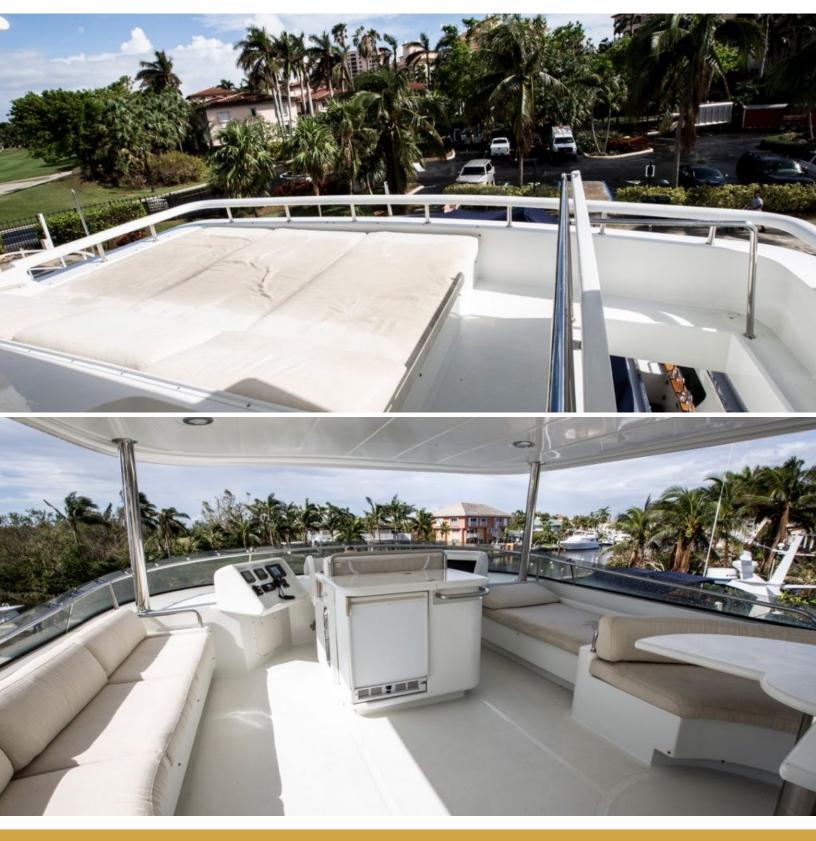

### ABOUT BERADA

The Berada yacht brochure reveals a vessel of distinction, where careful thought was placed into every detail on board. With an LOA of 98ft / 29.9m, The Berada yacht accommodates 12 guests in 5 staterooms, which are each appointed with the best in comfort and entertainment. Explore this top of the line yacht, built by luxury yacht builder MCP YACHTS, where meticulous work and creativity come together to create a floating sanctuary. Located in: South East Florida, Berada beckons all who seek the best in luxury travel.