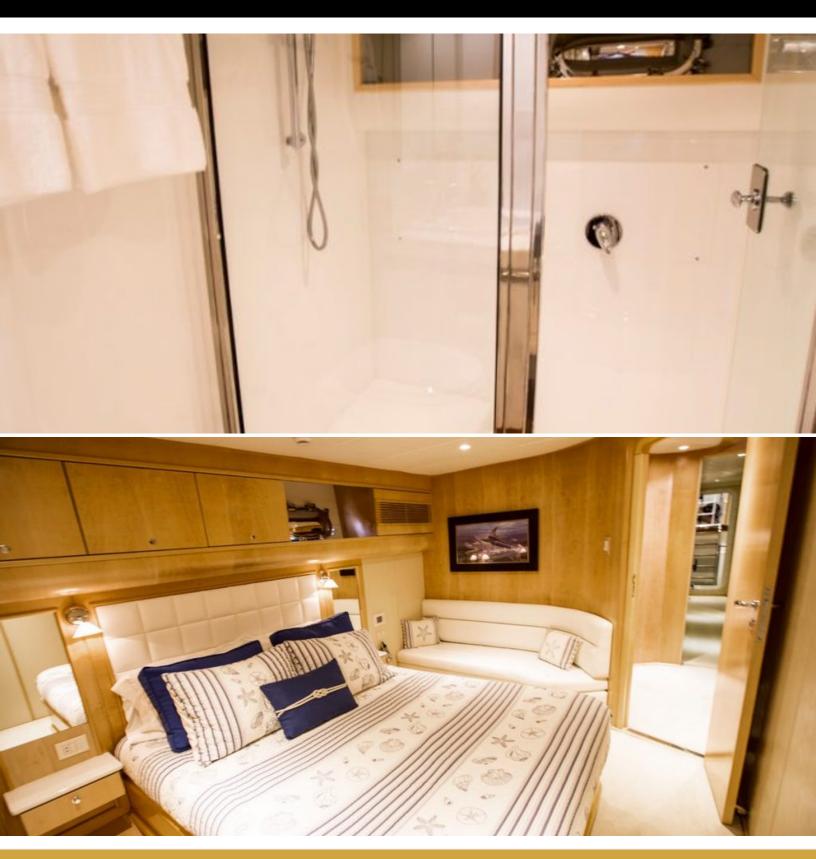

### ABOUT BERADA

The Berada yacht brochure reveals a vessel of distinction, where careful thought was placed into every detail on board. With an LOA of 98ft / 29.9m, The Berada yacht accommodates 12 guests in 5 staterooms, which are each appointed with the best in comfort and entertainment. Explore this top of the line yacht, built by luxury yacht builder MCP YACHTS, where meticulous work and creativity come together to create a floating sanctuary. Located in: South East Florida, Berada beckons all who seek the best in luxury travel.