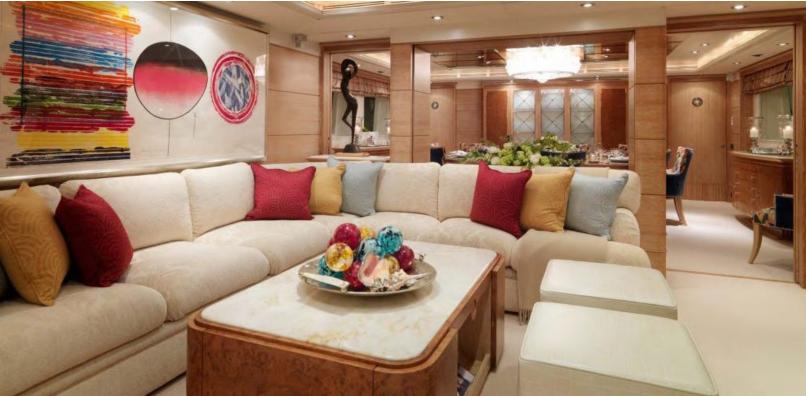

#### **ABOUT BALAJU**

The BALAJU yacht brochure reveals a vessel of distinction, where careful thought was placed into every detail on board. With an LOA of 146ft / 44.5m, the interior design is by François Zuretti, with exterior styling by Intermarine. The BALAJU yacht accommodates 10 guests in 5 staterooms, which are each appointed with the best in comfort and entertainment. Explore this top of the line yacht, built by luxury yacht builder Intermarine, where meticulous work and creativity come together to create a floating sanctuary. Located in: South East Florida, BALAJU beckons all who seek the best in luxury travel.