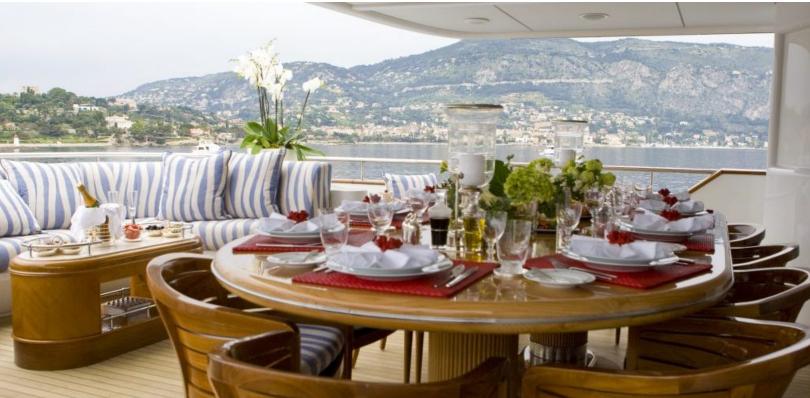

#### **ABOUT BALAJU**

The BALAJU yacht brochure reveals a vessel of distinction, where careful thought was placed into every detail on board. With an LOA of 146ft / 44.5m, the interior design is by François Zuretti, with exterior styling by Intermarine. The BALAJU yacht accommodates 10 guests in 5 staterooms, which are each appointed with the best in comfort and entertainment. Explore this top of the line yacht, built by luxury yacht builder Intermarine, where meticulous work and creativity come together to create a floating sanctuary. Located in: South East Florida, BALAJU beckons all who seek the best in luxury travel.

web@merlewood.com

146 feet / 44.5 meters | Intermarine | 2002

The BALAJU yacht brochure has been provided for informational use only and may not be used for contract purposes. Please contact your yacht broker at Merle Wood & Associates for additional information and availability.