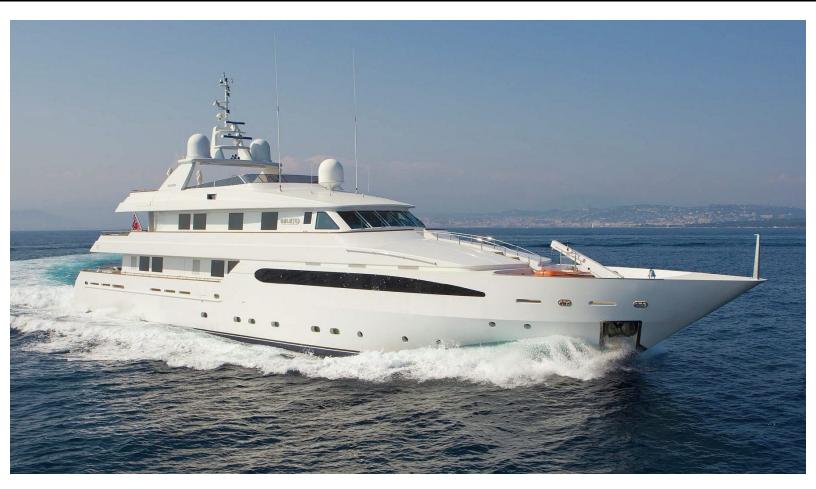

146 feet / 44.5 meters | Intermarine | 2002

10 GUESTS

**5 STATEROOMS** 

9 CREW

16 KNOTS

#### **ABOUT BALAJU**

The BALAJU yacht brochure reveals a vessel of distinction, where careful thought was placed into every detail on board. With an LOA of 146ft / 44.5m, the interior design is by François Zuretti, with exterior styling by Intermarine. The BALAJU yacht accommodates 10 guests in 5 staterooms, which are each appointed with the best in comfort and entertainment. Explore this top of the line yacht, built by luxury yacht builder Intermarine, where meticulous work and creativity come together to create a floating sanctuary. Located in: South East Florida, BALAJU beckons all who seek the best in luxury travel.

#### **SPECIFICATIONS**

Builder
Built / Refits
Length
Beam
Draft
Gross Tonnage
Naval Architect
Exterior Stylist
Interior Stylist
Hull
Classification
Flag

Intermarine
2002 / 2007
146 ft / 44.5 m
27.1 ft / 8.3 m
8.1 ft / 2.5 m
447
Intermarine
Intermarine
François Zuretti
Fiberglass
ABS, MCA Compliant
Cayman Islands