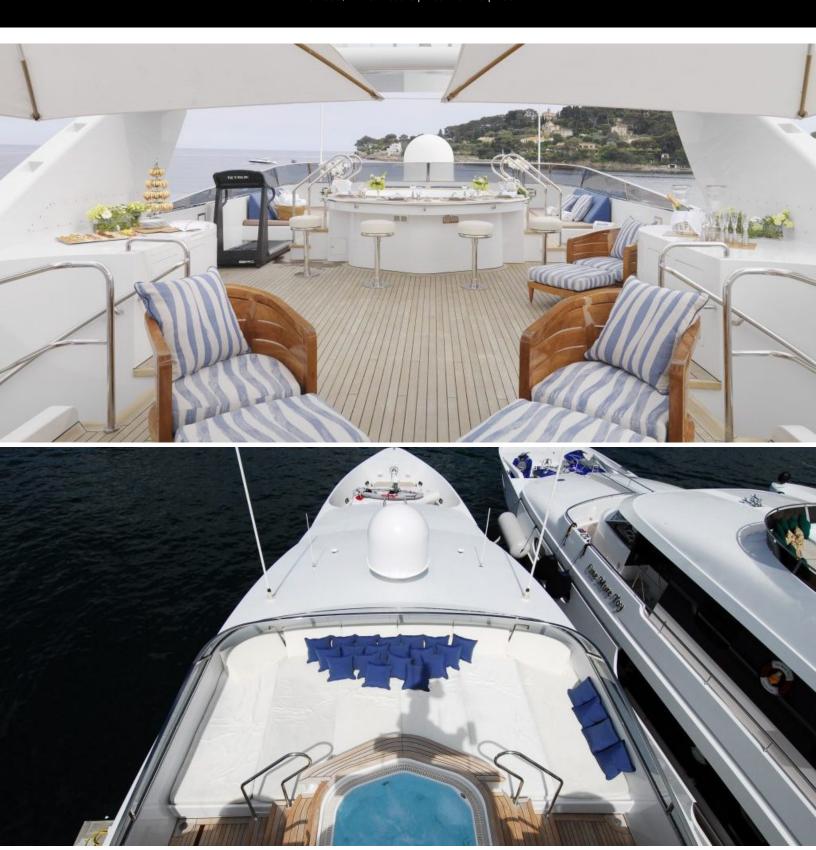

web@merlewood.com

146 feet / 44.5 meters | Intermarine | 2002

The BALAJU yacht brochure has been provided for informational use only and may not be used for contract purposes. Please contact your yacht broker at Merle Wood & Associates for additional information and availability.