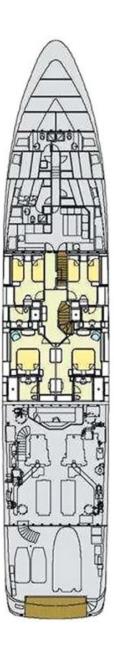

146 feet / 44.5 meters | Intermarine | 2002

10 GUESTS

**5 STATEROOMS** 

9 CREW

16 KNOTS

#### **ABOUT BALAJU**

The BALAJU yacht brochure reveals a vessel of distinction, where careful thought was placed into every detail on board. With an LOA of 146ft / 44.5m, the interior design is by François Zuretti, with exterior styling by Intermarine. The BALAJU yacht accommodates 10 guests in 5 staterooms, which are each appointed with the best in comfort and entertainment. Explore this top of the line yacht, built by luxury yacht builder Intermarine, where meticulous work and creativity come together to create a floating sanctuary. Located in: South East Florida, BALAJU beckons all who seek the best in luxury travel.

#### **SPECIFICATIONS**

Builder
Built / Refits
Length
Beam
Draft
Gross Tonnage
Naval Architect
Exterior Stylist
Interior Stylist
Hull
Classification
Flag

Intermarine
2002 / 2007
146 ft / 44.5 m
27.1 ft / 8.3 m
8.1 ft / 2.5 m
447
Intermarine
Intermarine
François Zuretti
Fiberglass
ABS, MCA Compliant
Cayman Islands