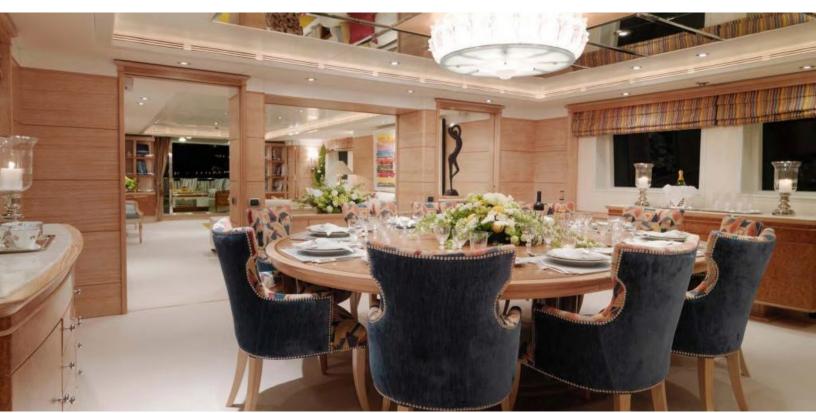

#### **ABOUT BALAJU**

The BALAJU yacht brochure reveals a vessel of distinction, where careful thought was placed into every detail on board. With an LOA of 146ft / 44.5m, the interior design is by François Zuretti, with exterior styling by Intermarine. The BALAJU yacht accommodates 10 guests in 5 staterooms, which are each appointed with the best in comfort and entertainment. Explore this top of the line yacht, built by luxury yacht builder Intermarine, where meticulous work and creativity come together to create a floating sanctuary. Located in: South East Florida, BALAJU beckons all who seek the best in luxury travel.