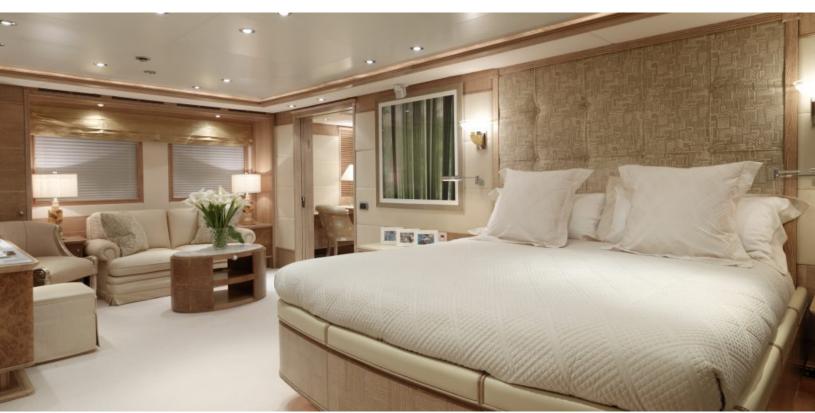

#### **ABOUT BALAJU**

The BALAJU yacht brochure reveals a vessel of distinction, where careful thought was placed into every detail on board. With an LOA of 146ft / 44.5m, the interior design is by François Zuretti, with exterior styling by Intermarine. The BALAJU yacht accommodates 10 guests in 5 staterooms, which are each appointed with the best in comfort and entertainment. Explore this top of the line yacht, built by luxury yacht builder Intermarine, where meticulous work and creativity come together to create a floating sanctuary. Located in: South East Florida, BALAJU beckons all who seek the best in luxury travel.