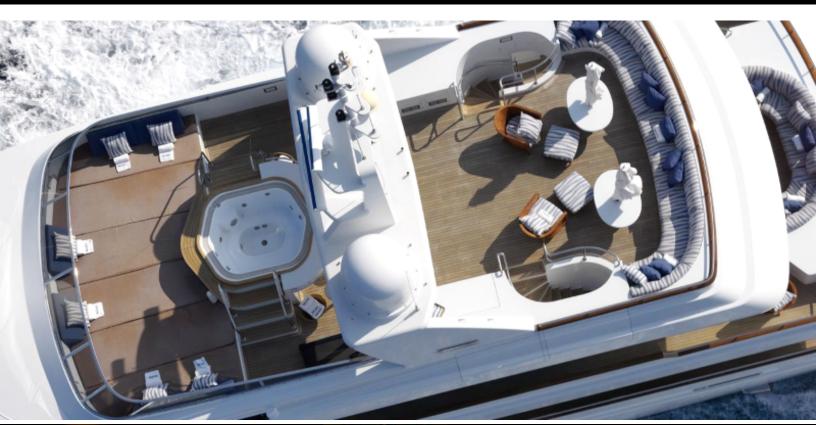

146 feet / 44.5 meters | Intermarine | 2002

10 GUESTS

**5 STATEROOMS** 

9 CREW

16 KNOTS

#### **ABOUT BALAJU**

The BALAJU yacht brochure reveals a vessel of distinction, where careful thought was placed into every detail on board. With an LOA of 146ft / 44.5m, the interior design is by François Zuretti, with exterior styling by Intermarine. The BALAJU yacht accommodates 10 guests in 5 staterooms, which are each appointed with the best in comfort and entertainment. Explore this top of the line yacht, built by luxury yacht builder Intermarine, where meticulous work and creativity come together to create a floating sanctuary. Located in: South East Florida, BALAJU beckons all who seek the best in luxury travel.