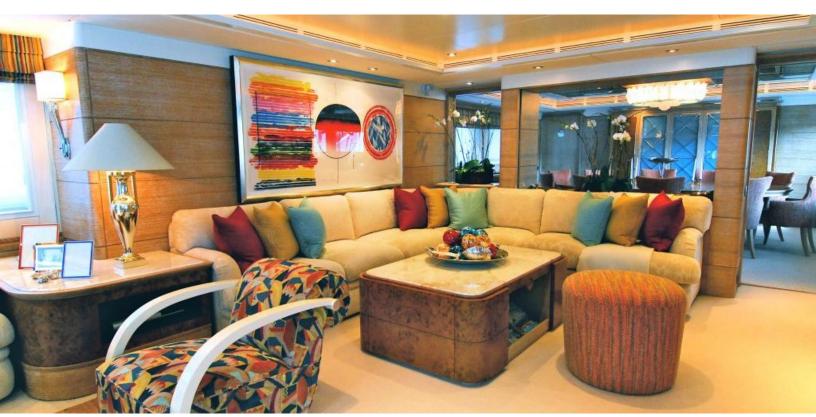

#### **ABOUT BALAJU**

The BALAJU yacht brochure reveals a vessel of distinction, where careful thought was placed into every detail on board. With an LOA of 146ft / 44.5m, the interior design is by François Zuretti, with exterior styling by Intermarine. The BALAJU yacht accommodates 10 guests in 5 staterooms, which are each appointed with the best in comfort and entertainment. Explore this top of the line yacht, built by luxury yacht builder Intermarine, where meticulous work and creativity come together to create a floating sanctuary. Located in: South East Florida, BALAJU beckons all who seek the best in luxury travel.