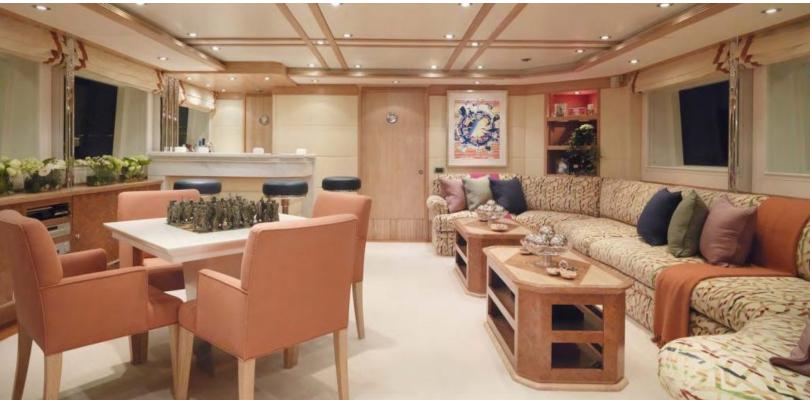

#### **ABOUT BALAJU**

The BALAJU yacht brochure reveals a vessel of distinction, where careful thought was placed into every detail on board. With an LOA of 146ft / 44.5m, the interior design is by François Zuretti, with exterior styling by Intermarine. The BALAJU yacht accommodates 10 guests in 5 staterooms, which are each appointed with the best in comfort and entertainment. Explore this top of the line yacht, built by luxury yacht builder Intermarine, where meticulous work and creativity come together to create a floating sanctuary. Located in: South East Florida, BALAJU beckons all who seek the best in luxury travel.