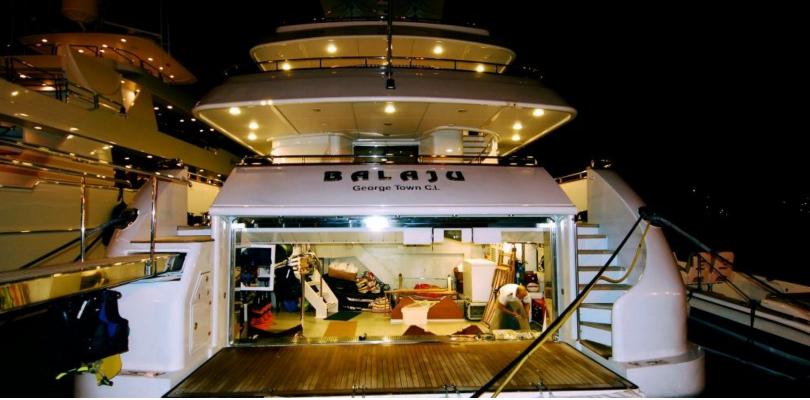

#### **ABOUT BALAJU**

The BALAJU yacht brochure reveals a vessel of distinction, where careful thought was placed into every detail on board. With an LOA of 146ft / 44.5m, the interior design is by François Zuretti, with exterior styling by Intermarine. The BALAJU yacht accommodates 10 guests in 5 staterooms, which are each appointed with the best in comfort and entertainment. Explore this top of the line yacht, built by luxury yacht builder Intermarine, where meticulous work and creativity come together to create a floating sanctuary. Located in: South East Florida, BALAJU beckons all who seek the best in luxury travel.

web@merlewood.com

146 feet / 44.5 meters | Intermarine | 2002

BALAJU, 146' (44.50m) Intermarine Motoryacht, 2002