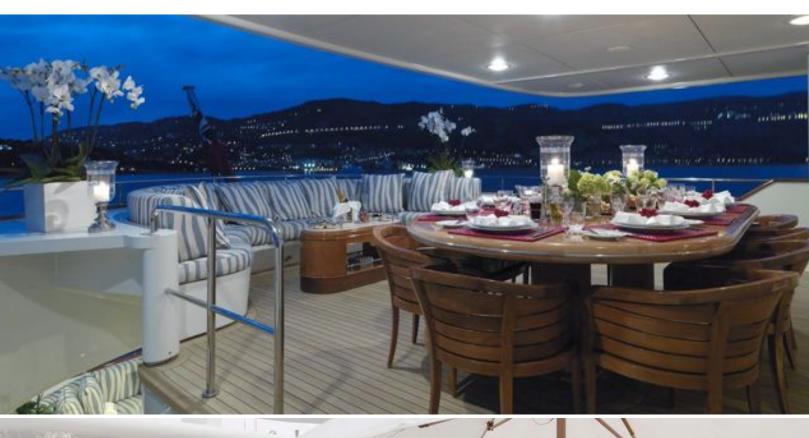

web@merlewood.com

146 feet / 44.5 meters | Intermarine | 2002

The BALAJU yacht brochure has been provided for informational use only and may not be used for contract purposes. Please contact your yacht broker at Merle Wood & Associates for additional information and availability.