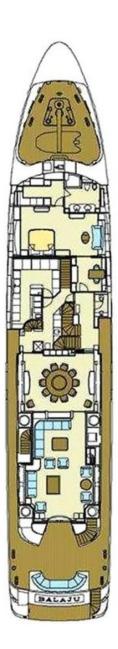

#### **ABOUT BALAJU**

The BALAJU yacht brochure reveals a vessel of distinction, where careful thought was placed into every detail on board. With an LOA of 146ft / 44.5m, the interior design is by François Zuretti, with exterior styling by Intermarine. The BALAJU yacht accommodates 10 guests in 5 staterooms, which are each appointed with the best in comfort and entertainment. Explore this top of the line yacht, built by luxury yacht builder Intermarine, where meticulous work and creativity come together to create a floating sanctuary. Located in: South East Florida, BALAJU beckons all who seek the best in luxury travel.

#### **SPECIFICATIONS**

Builder
Built / Refits
Length
Beam
Draft
Gross Tonnage
Naval Architect
Exterior Stylist
Interior Stylist
Hull
Classification
Flag

Intermarine
2002 / 2007
146 ft / 44.5 m
27.1 ft / 8.3 m
8.1 ft / 2.5 m
447
Intermarine
Intermarine
François Zuretti
Fiberglass
ABS, MCA Compliant
Cayman Islands