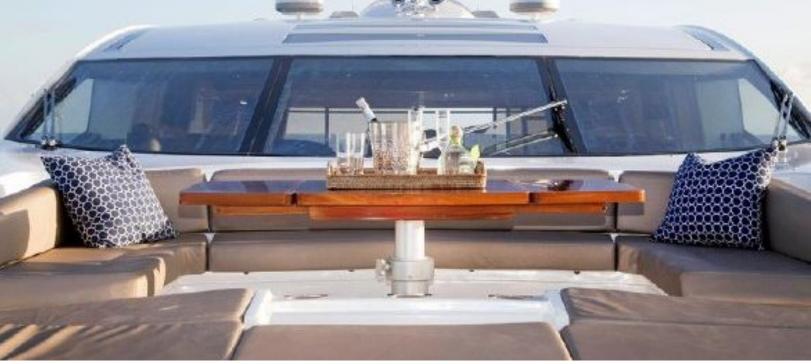

### ABOUT N/A

The N/A yacht brochure reveals a vessel of distinction, where careful thought was placed into every detail on board. With an LOA of 84ft / 25.6m, The N/A yacht accommodates 8 guests in 4 staterooms, which are each appointed with the best in comfort and entertainment. Explore this top of the line yacht, built by luxury yacht builder Sunseeker, where meticulous work and creativity come together to create a floating sanctuary. Located in: South West Florida, N/A beckons all who seek the best in luxury travel.