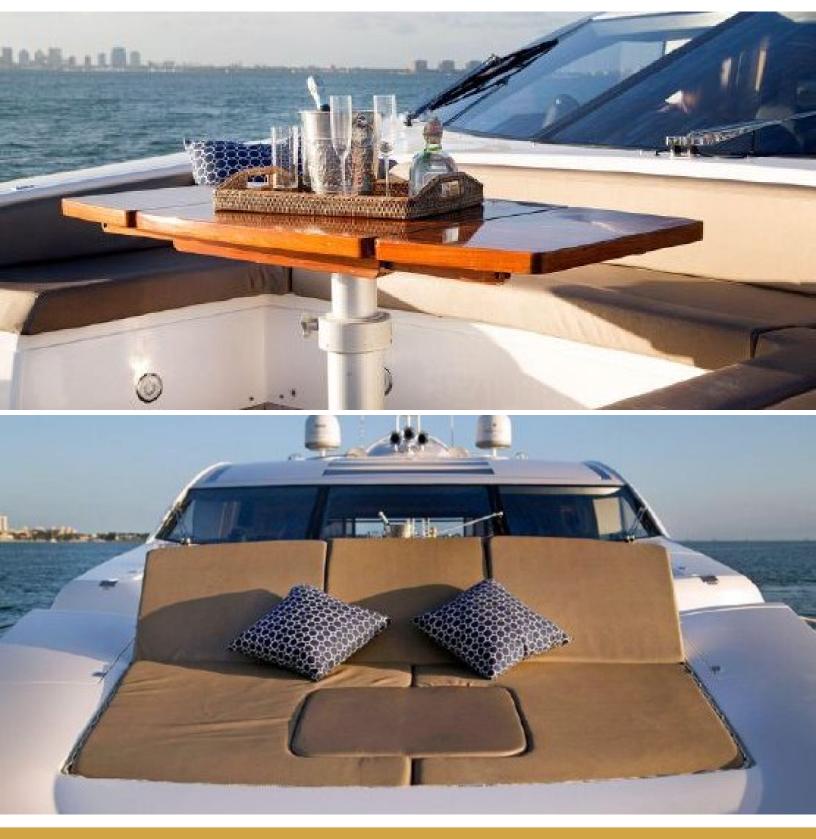

### ABOUT N/A

The N/A yacht brochure reveals a vessel of distinction, where careful thought was placed into every detail on board. With an LOA of 84ft / 25.6m, The N/A yacht accommodates 8 guests in 4 staterooms, which are each appointed with the best in comfort and entertainment. Explore this top of the line yacht, built by luxury yacht builder Sunseeker, where meticulous work and creativity come together to create a floating sanctuary. Located in: South West Florida, N/A beckons all who seek the best in luxury travel.