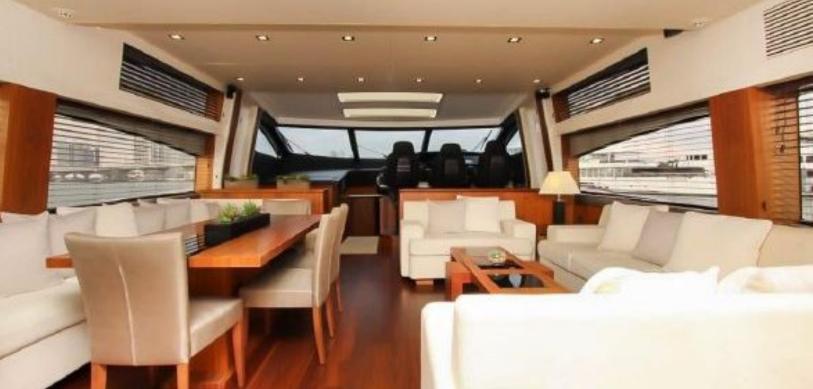

### ABOUT N/A

The N/A yacht brochure reveals a vessel of distinction, where careful thought was placed into every detail on board. With an LOA of 84ft / 25.6m, The N/A yacht accommodates 8 guests in 4 staterooms, which are each appointed with the best in comfort and entertainment. Explore this top of the line yacht, built by luxury yacht builder Sunseeker, where meticulous work and creativity come together to create a floating sanctuary. Located in: South West Florida, N/A beckons all who seek the best in luxury travel.