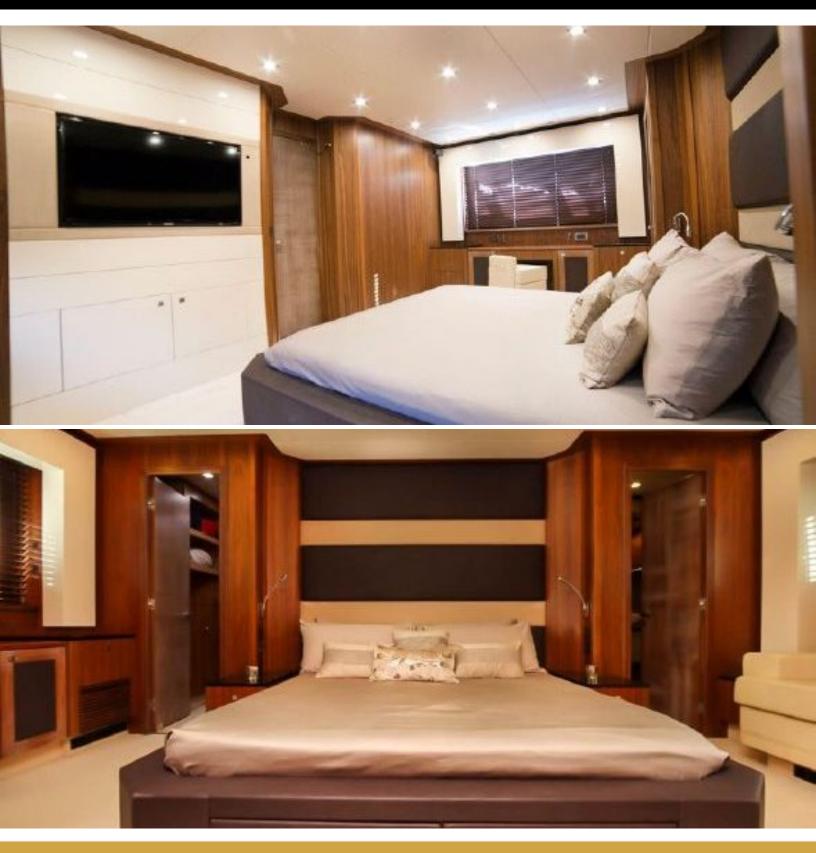

### ABOUT N/A

The N/A yacht brochure reveals a vessel of distinction, where careful thought was placed into every detail on board. With an LOA of 84ft / 25.6m, The N/A yacht accommodates 8 guests in 4 staterooms, which are each appointed with the best in comfort and entertainment. Explore this top of the line yacht, built by luxury yacht builder Sunseeker, where meticulous work and creativity come together to create a floating sanctuary. Located in: South West Florida, N/A beckons all who seek the best in luxury travel.