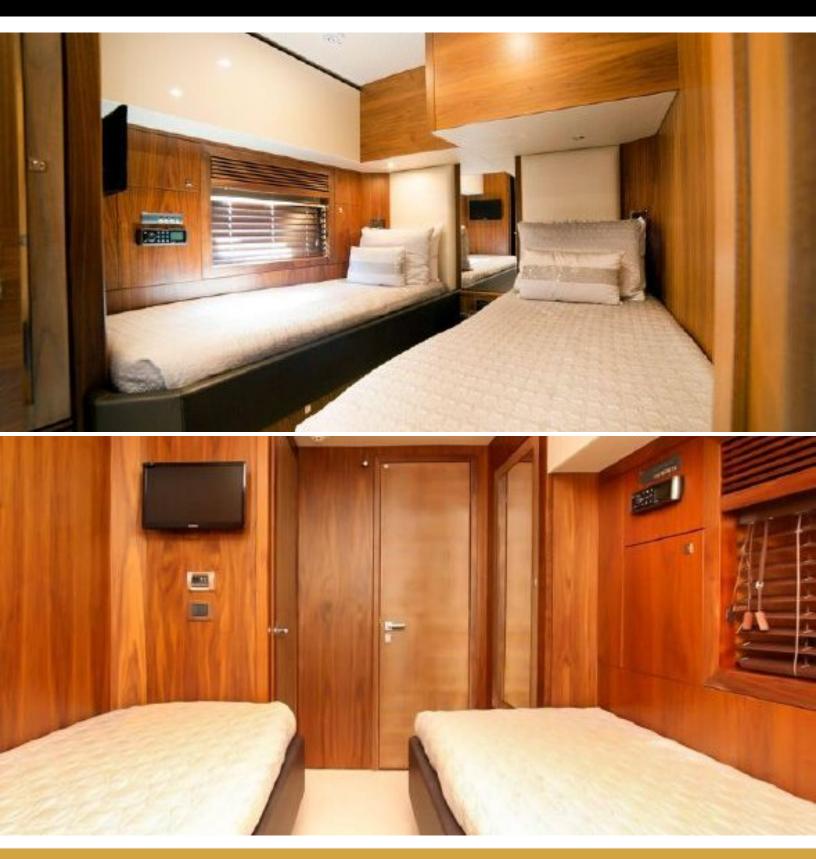

### ABOUT N/A

The N/A yacht brochure reveals a vessel of distinction, where careful thought was placed into every detail on board. With an LOA of 84ft / 25.6m, The N/A yacht accommodates 8 guests in 4 staterooms, which are each appointed with the best in comfort and entertainment. Explore this top of the line yacht, built by luxury yacht builder Sunseeker, where meticulous work and creativity come together to create a floating sanctuary. Located in: South West Florida, N/A beckons all who seek the best in luxury travel.