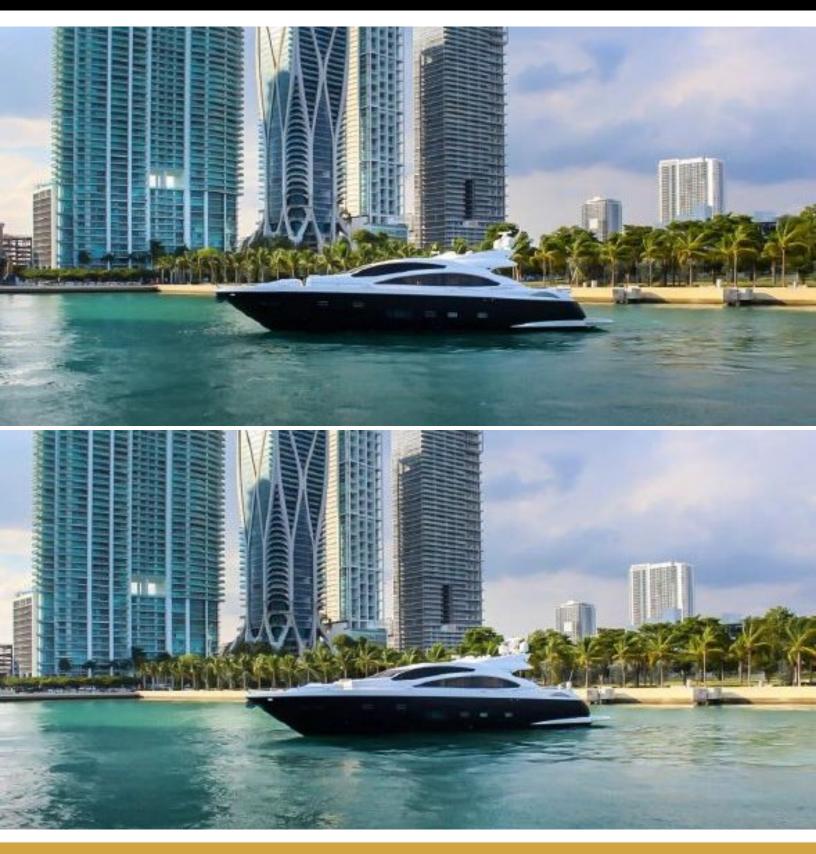

84 feet / 25.6 meters | Sunseeker | 2012

### ABOUT N/A

The N/A yacht brochure reveals a vessel of distinction, where careful thought was placed into every detail on board. With an LOA of 84ft / 25.6m, The N/A yacht accommodates 8 guests in 4 staterooms, which are each appointed with the best in comfort and entertainment. Explore this top of the line yacht, built by luxury yacht builder Sunseeker, where meticulous work and creativity come together to create a floating sanctuary. Located in: South West Florida, N/A beckons all who seek the best in luxury travel.