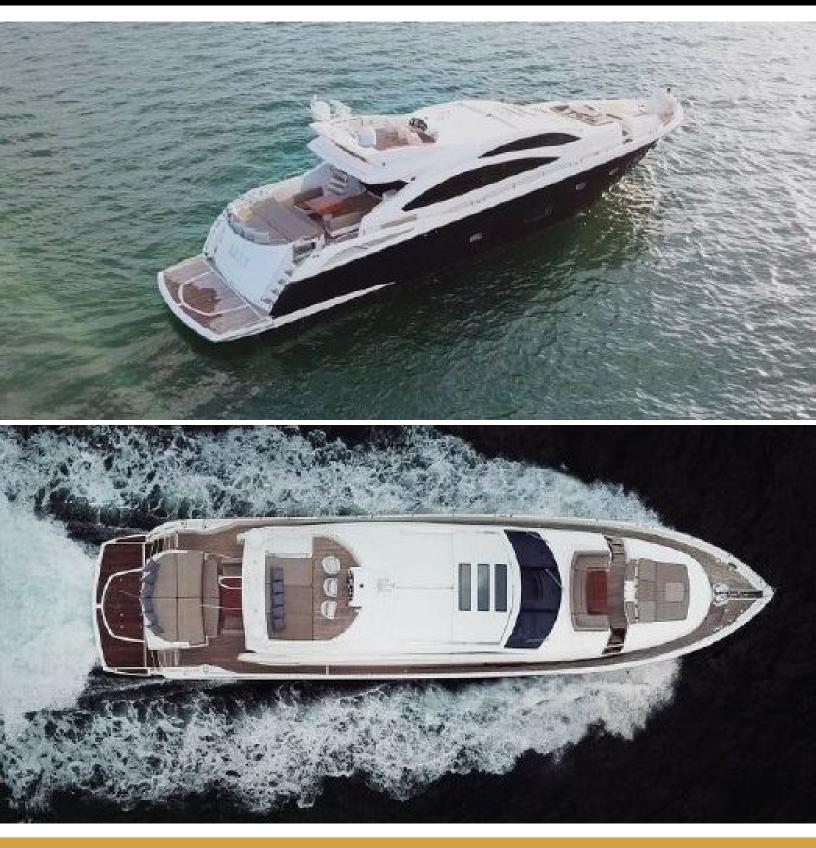

84 feet / 25.6 meters | Sunseeker | 2012

### ABOUT N/A

The N/A yacht brochure reveals a vessel of distinction, where careful thought was placed into every detail on board. With an LOA of 84ft / 25.6m, The N/A yacht accommodates 8 guests in 4 staterooms, which are each appointed with the best in comfort and entertainment. Explore this top of the line yacht, built by luxury yacht builder Sunseeker, where meticulous work and creativity come together to create a floating sanctuary. Located in: South West Florida, N/A beckons all who seek the best in luxury travel.