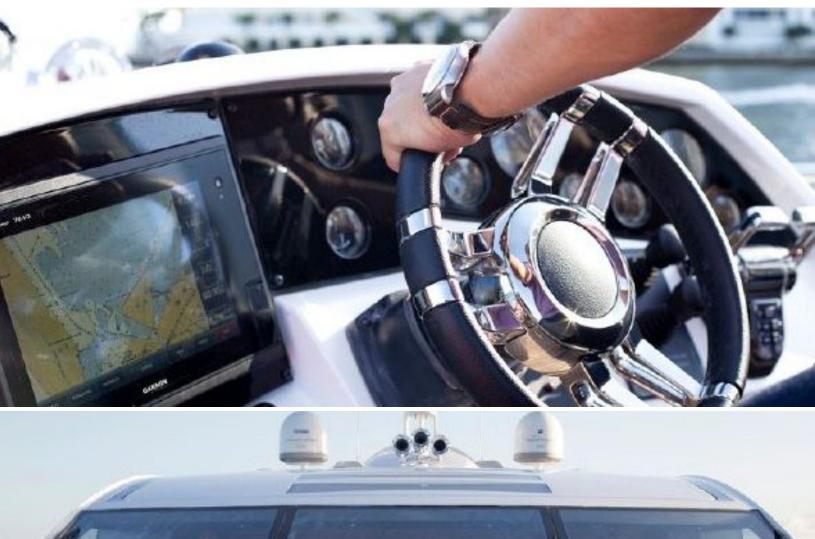

### ABOUT N/A

The N/A yacht brochure reveals a vessel of distinction, where careful thought was placed into every detail on board. With an LOA of 84ft / 25.6m, The N/A yacht accommodates 8 guests in 4 staterooms, which are each appointed with the best in comfort and entertainment. Explore this top of the line yacht, built by luxury yacht builder Sunseeker, where meticulous work and creativity come together to create a floating sanctuary. Located in: South West Florida, N/A beckons all who seek the best in luxury travel.