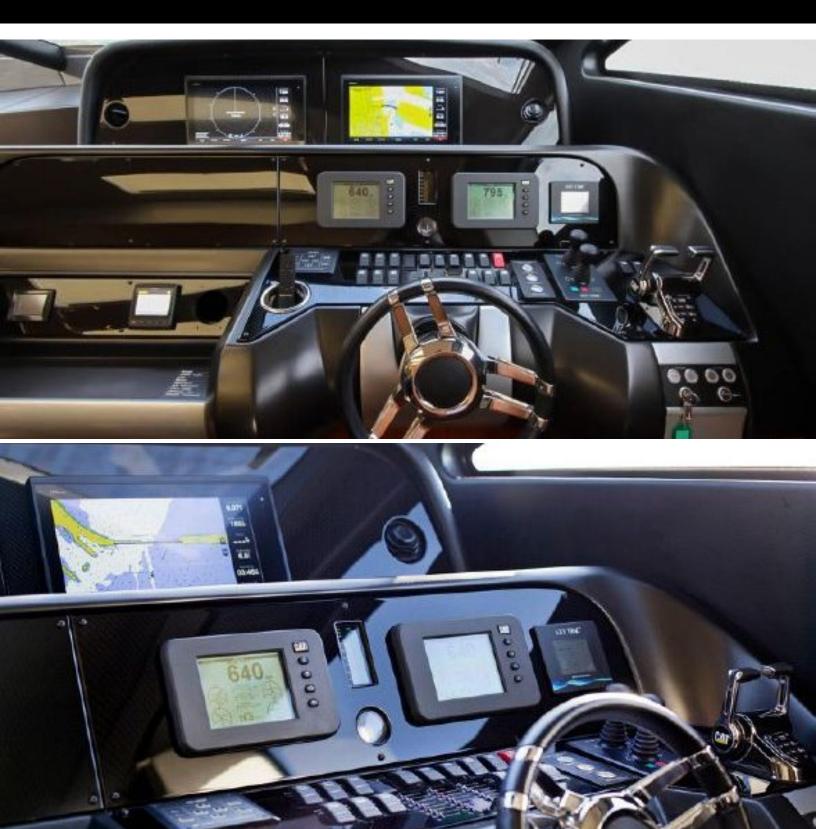

### ABOUT N/A

The N/A yacht brochure reveals a vessel of distinction, where careful thought was placed into every detail on board. With an LOA of 84ft / 25.6m, The N/A yacht accommodates 8 guests in 4 staterooms, which are each appointed with the best in comfort and entertainment. Explore this top of the line yacht, built by luxury yacht builder Sunseeker, where meticulous work and creativity come together to create a floating sanctuary. Located in: South West Florida, N/A beckons all who seek the best in luxury travel.