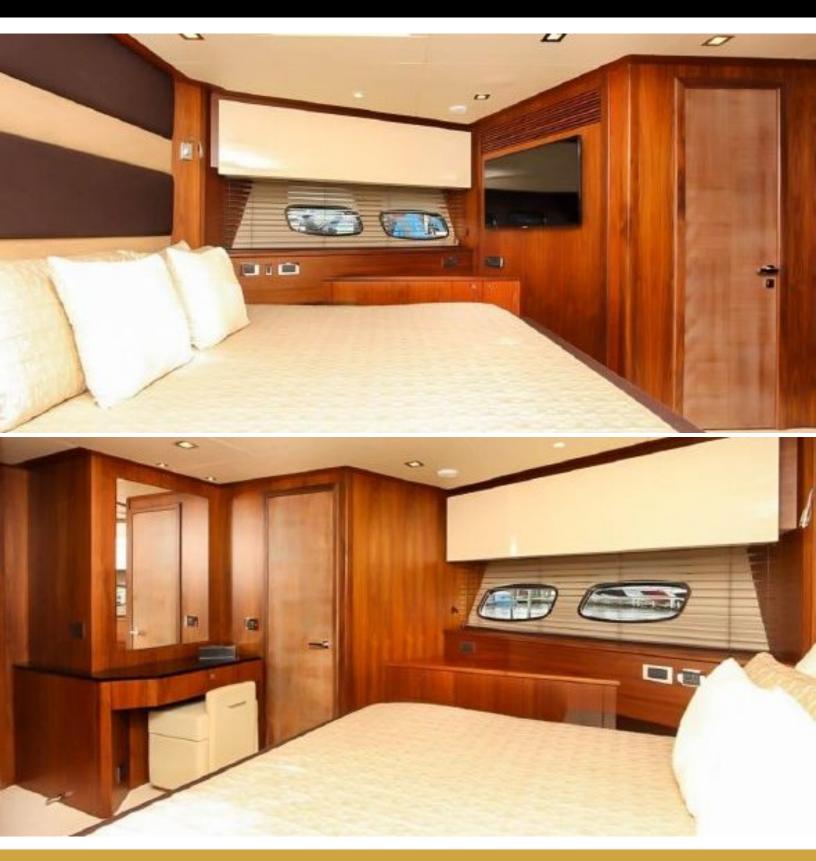

### ABOUT N/A

The N/A yacht brochure reveals a vessel of distinction, where careful thought was placed into every detail on board. With an LOA of 84ft / 25.6m, The N/A yacht accommodates 8 guests in 4 staterooms, which are each appointed with the best in comfort and entertainment. Explore this top of the line yacht, built by luxury yacht builder Sunseeker, where meticulous work and creativity come together to create a floating sanctuary. Located in: South West Florida, N/A beckons all who seek the best in luxury travel.