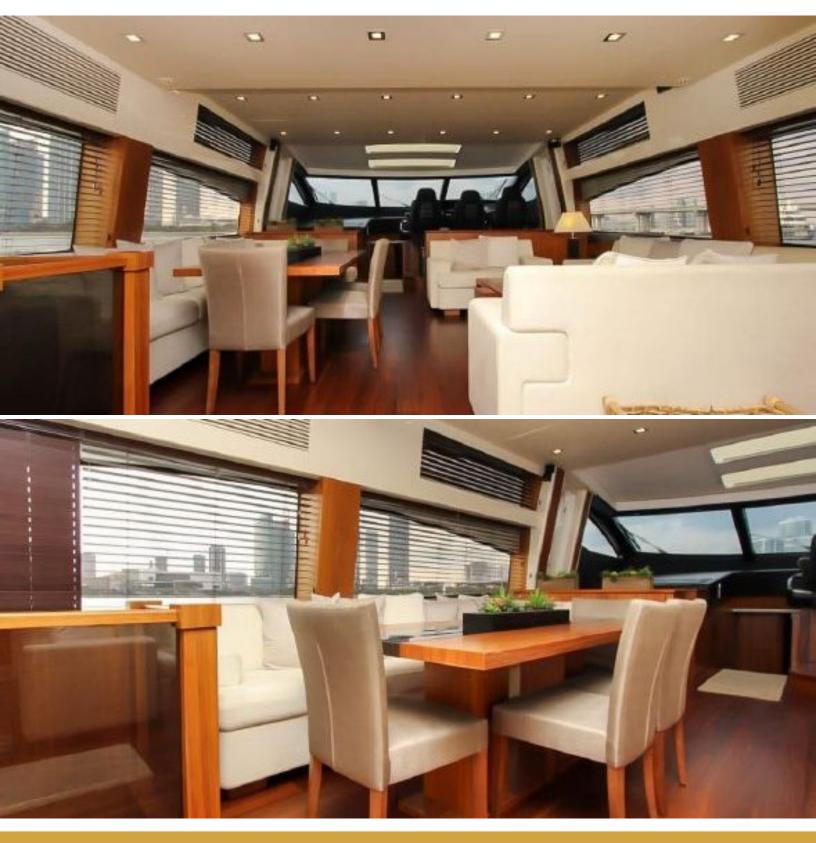

### ABOUT N/A

The N/A yacht brochure reveals a vessel of distinction, where careful thought was placed into every detail on board. With an LOA of 84ft / 25.6m, The N/A yacht accommodates 8 guests in 4 staterooms, which are each appointed with the best in comfort and entertainment. Explore this top of the line yacht, built by luxury yacht builder Sunseeker, where meticulous work and creativity come together to create a floating sanctuary. Located in: South West Florida, N/A beckons all who seek the best in luxury travel.