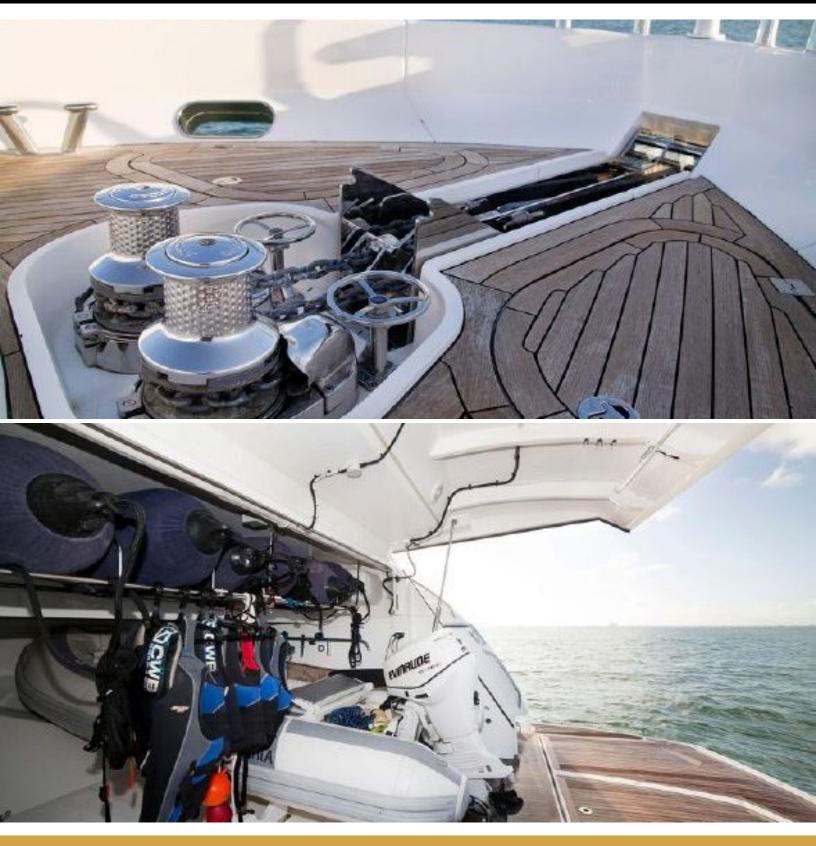

### ABOUT N/A

The N/A yacht brochure reveals a vessel of distinction, where careful thought was placed into every detail on board. With an LOA of 84ft / 25.6m, The N/A yacht accommodates 8 guests in 4 staterooms, which are each appointed with the best in comfort and entertainment. Explore this top of the line yacht, built by luxury yacht builder Sunseeker, where meticulous work and creativity come together to create a floating sanctuary. Located in: South West Florida, N/A beckons all who seek the best in luxury travel.