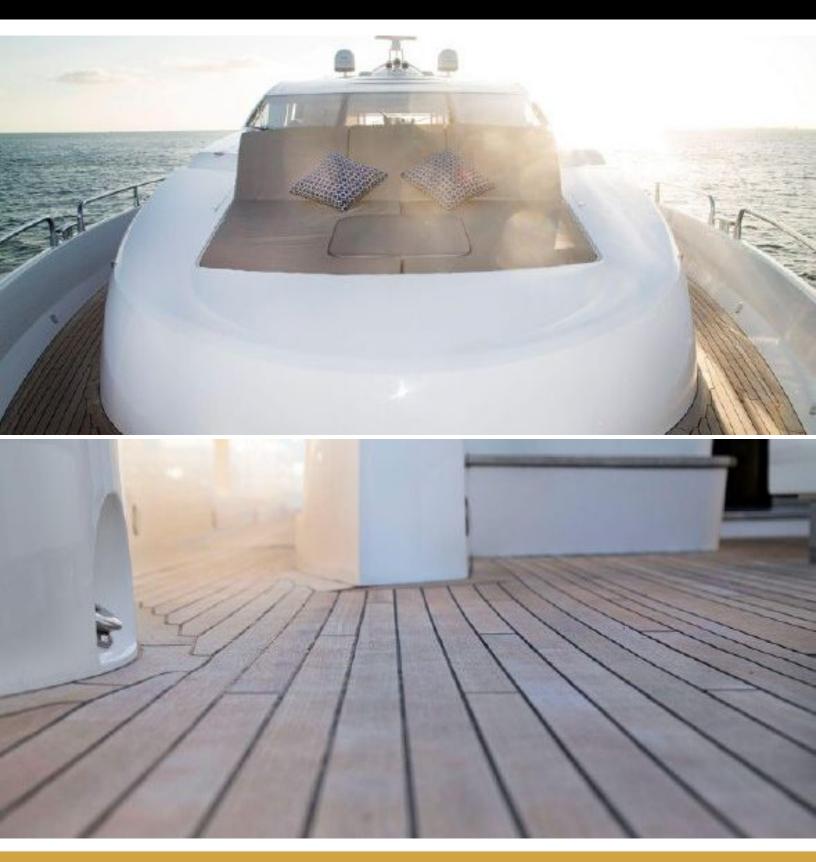

### ABOUT N/A

The N/A yacht brochure reveals a vessel of distinction, where careful thought was placed into every detail on board. With an LOA of 84ft / 25.6m, The N/A yacht accommodates 8 guests in 4 staterooms, which are each appointed with the best in comfort and entertainment. Explore this top of the line yacht, built by luxury yacht builder Sunseeker, where meticulous work and creativity come together to create a floating sanctuary. Located in: South West Florida, N/A beckons all who seek the best in luxury travel.