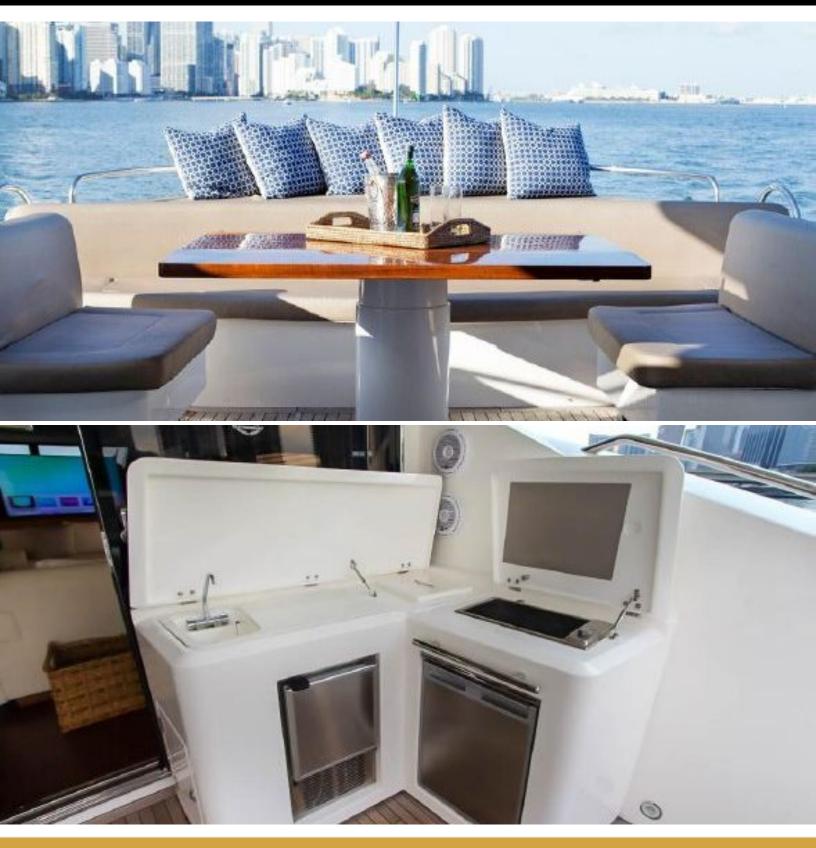

### ABOUT N/A

The N/A yacht brochure reveals a vessel of distinction, where careful thought was placed into every detail on board. With an LOA of 84ft / 25.6m, The N/A yacht accommodates 8 guests in 4 staterooms, which are each appointed with the best in comfort and entertainment. Explore this top of the line yacht, built by luxury yacht builder Sunseeker, where meticulous work and creativity come together to create a floating sanctuary. Located in: South West Florida, N/A beckons all who seek the best in luxury travel.