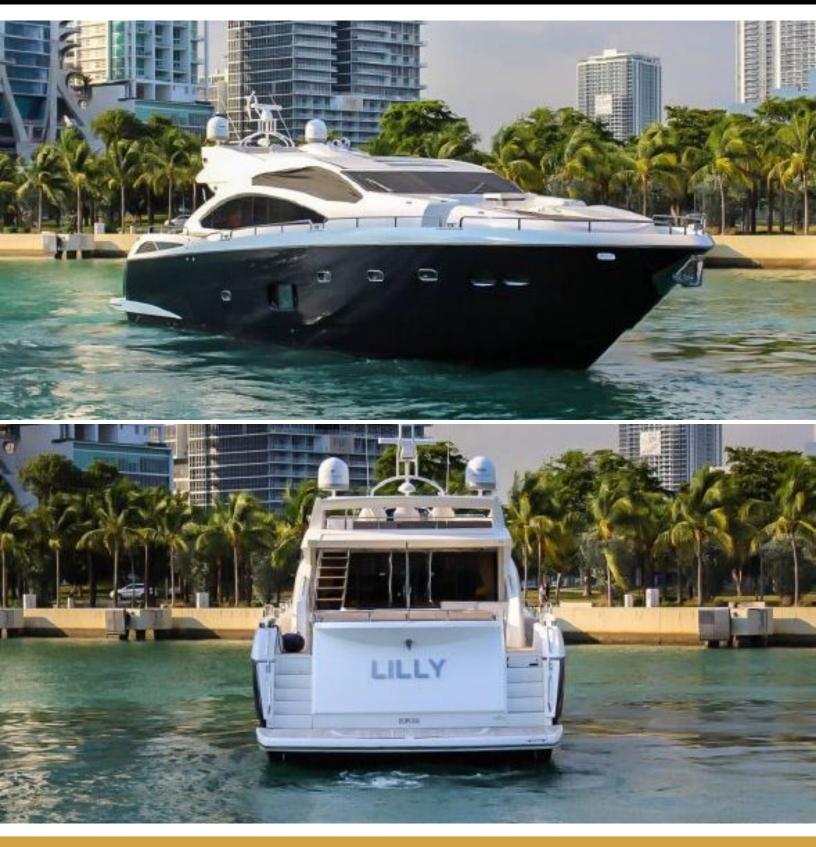

84 feet / 25.6 meters | Sunseeker | 2012

### ABOUT N/A

The N/A yacht brochure reveals a vessel of distinction, where careful thought was placed into every detail on board. With an LOA of 84ft / 25.6m, The N/A yacht accommodates 8 guests in 4 staterooms, which are each appointed with the best in comfort and entertainment. Explore this top of the line yacht, built by luxury yacht builder Sunseeker, where meticulous work and creativity come together to create a floating sanctuary. Located in: South West Florida, N/A beckons all who seek the best in luxury travel.