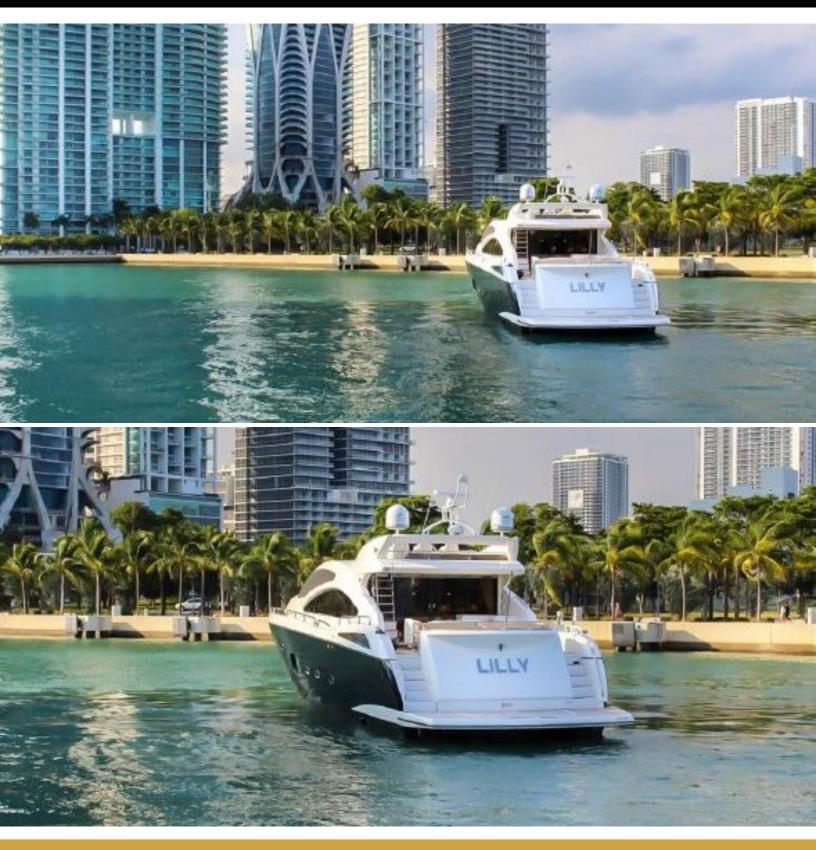

84 feet / 25.6 meters | Sunseeker | 2012

### ABOUT N/A

The N/A yacht brochure reveals a vessel of distinction, where careful thought was placed into every detail on board. With an LOA of 84ft / 25.6m, The N/A yacht accommodates 8 guests in 4 staterooms, which are each appointed with the best in comfort and entertainment. Explore this top of the line yacht, built by luxury yacht builder Sunseeker, where meticulous work and creativity come together to create a floating sanctuary. Located in: South West Florida, N/A beckons all who seek the best in luxury travel.