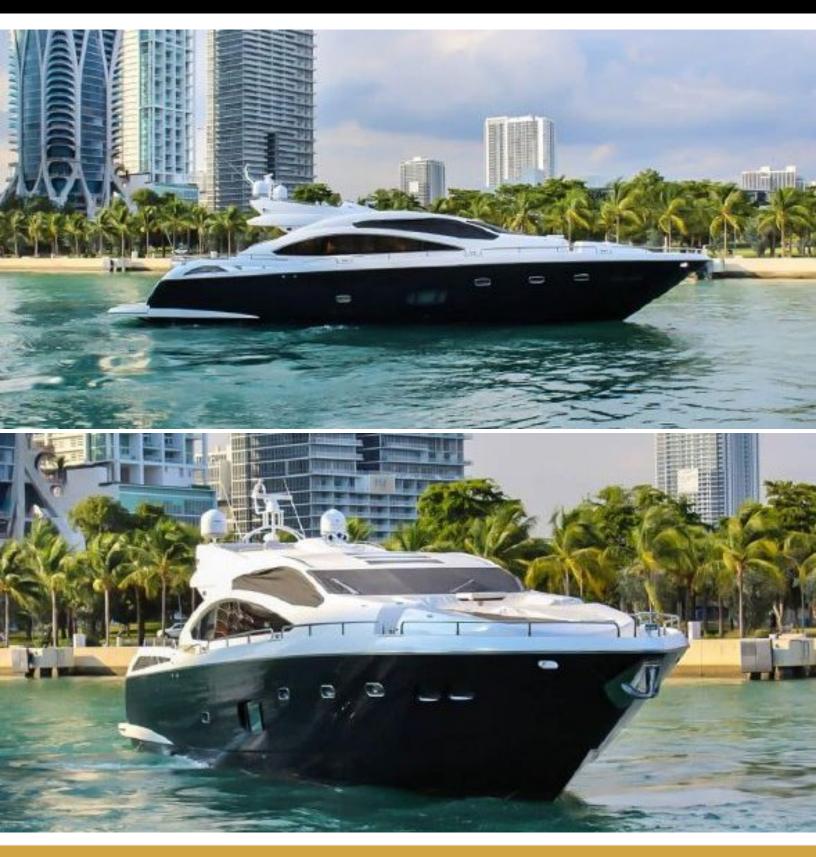

84 feet / 25.6 meters | Sunseeker | 2012

### ABOUT N/A

The N/A yacht brochure reveals a vessel of distinction, where careful thought was placed into every detail on board. With an LOA of 84ft / 25.6m, The N/A yacht accommodates 8 guests in 4 staterooms, which are each appointed with the best in comfort and entertainment. Explore this top of the line yacht, built by luxury yacht builder Sunseeker, where meticulous work and creativity come together to create a floating sanctuary. Located in: South West Florida, N/A beckons all who seek the best in luxury travel.