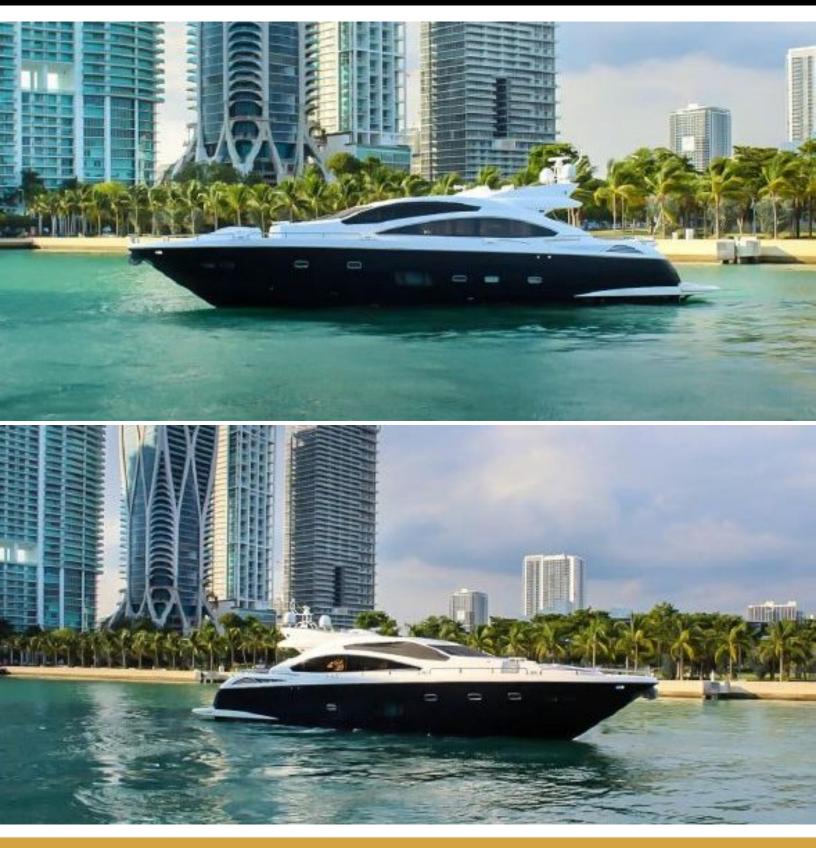

84 feet / 25.6 meters | Sunseeker | 2012

### ABOUT N/A

The N/A yacht brochure reveals a vessel of distinction, where careful thought was placed into every detail on board. With an LOA of 84ft / 25.6m, The N/A yacht accommodates 8 guests in 4 staterooms, which are each appointed with the best in comfort and entertainment. Explore this top of the line yacht, built by luxury yacht builder Sunseeker, where meticulous work and creativity come together to create a floating sanctuary. Located in: South West Florida, N/A beckons all who seek the best in luxury travel.