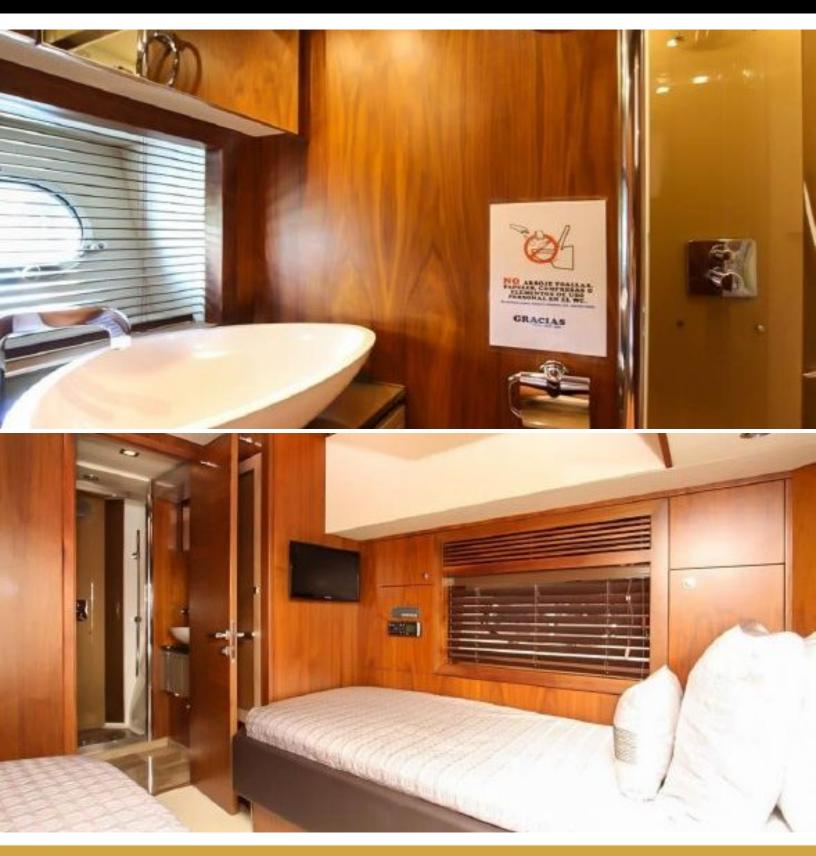

### ABOUT N/A

The N/A yacht brochure reveals a vessel of distinction, where careful thought was placed into every detail on board. With an LOA of 84ft / 25.6m, The N/A yacht accommodates 8 guests in 4 staterooms, which are each appointed with the best in comfort and entertainment. Explore this top of the line yacht, built by luxury yacht builder Sunseeker, where meticulous work and creativity come together to create a floating sanctuary. Located in: South West Florida, N/A beckons all who seek the best in luxury travel.