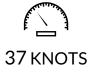

84 feet / 25.6 meters | Sunseeker | 2012

### ABOUT N/A

The N/A yacht brochure reveals a vessel of distinction, where careful thought was placed into every detail on board. With an LOA of 84ft / 25.6m, The N/A yacht accommodates 8 guests in 4 staterooms, which are each appointed with the best in comfort and entertainment. Explore this top of the line yacht, built by luxury yacht builder Sunseeker, where meticulous work and creativity come together to create a floating sanctuary. Located in: South West Florida, N/A beckons all who seek the best in luxury travel.