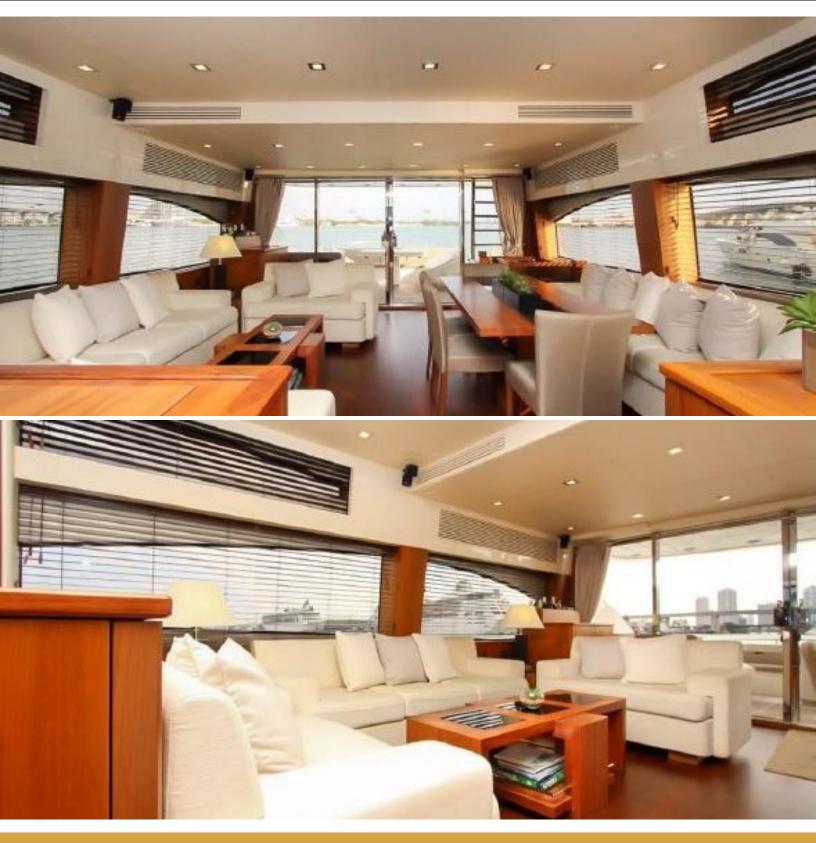

### ABOUT N/A

The N/A yacht brochure reveals a vessel of distinction, where careful thought was placed into every detail on board. With an LOA of 84ft / 25.6m, The N/A yacht accommodates 8 guests in 4 staterooms, which are each appointed with the best in comfort and entertainment. Explore this top of the line yacht, built by luxury yacht builder Sunseeker, where meticulous work and creativity come together to create a floating sanctuary. Located in: South West Florida, N/A beckons all who seek the best in luxury travel.