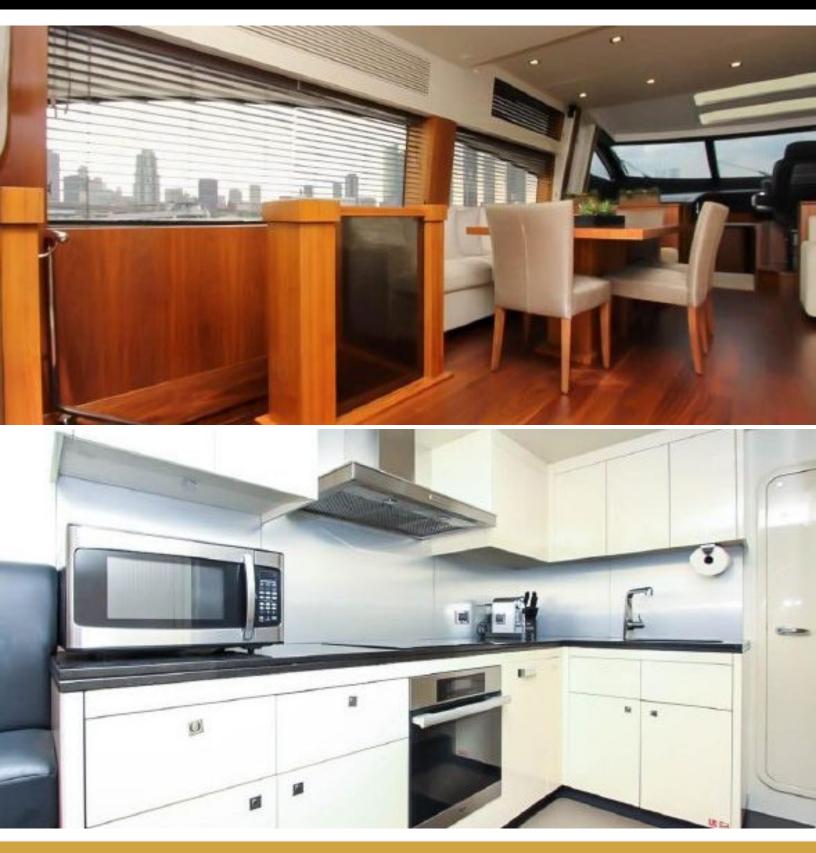

### ABOUT N/A

The N/A yacht brochure reveals a vessel of distinction, where careful thought was placed into every detail on board. With an LOA of 84ft / 25.6m, The N/A yacht accommodates 8 guests in 4 staterooms, which are each appointed with the best in comfort and entertainment. Explore this top of the line yacht, built by luxury yacht builder Sunseeker, where meticulous work and creativity come together to create a floating sanctuary. Located in: South West Florida, N/A beckons all who seek the best in luxury travel.