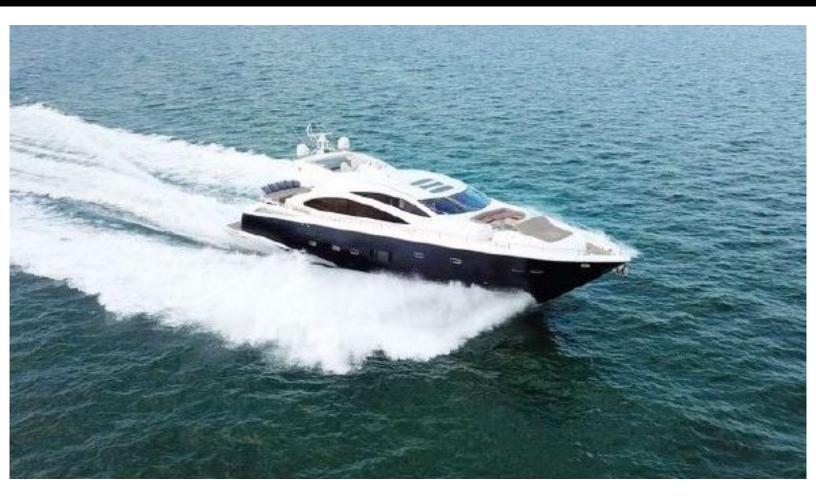

84 feet / 25.6 meters | Sunseeker | 2012

### ABOUT N/A

The N/A yacht brochure reveals a vessel of distinction, where careful thought was placed into every detail on board. With an LOA of 84ft / 25.6m, The N/A yacht accommodates 8 guests in 4 staterooms, which are each appointed with the best in comfort and entertainment. Explore this top of the line yacht, built by luxury yacht builder Sunseeker, where meticulous work and creativity come together to create a floating sanctuary. Located in: South West Florida, N/A beckons all who seek the best in luxury travel.