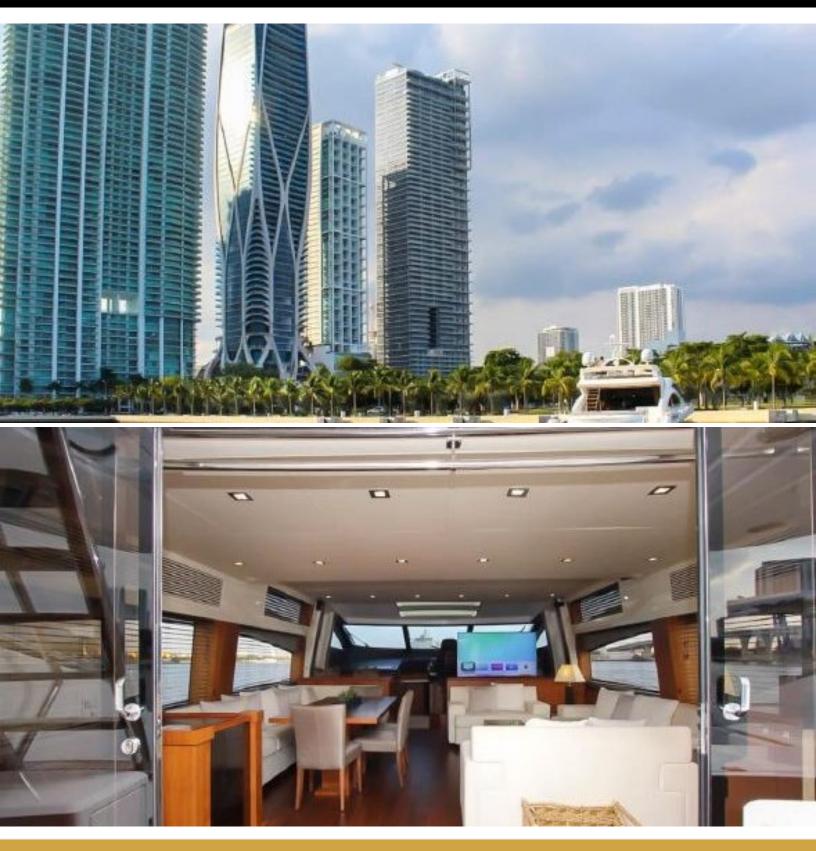

### ABOUT N/A

The N/A yacht brochure reveals a vessel of distinction, where careful thought was placed into every detail on board. With an LOA of 84ft / 25.6m, The N/A yacht accommodates 8 guests in 4 staterooms, which are each appointed with the best in comfort and entertainment. Explore this top of the line yacht, built by luxury yacht builder Sunseeker, where meticulous work and creativity come together to create a floating sanctuary. Located in: South West Florida, N/A beckons all who seek the best in luxury travel.