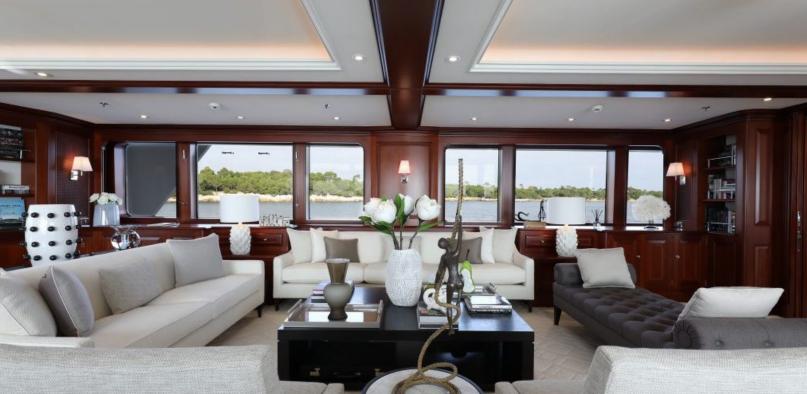

#### **ABOUT NEW HAMPSHIRE**

The NEW HAMPSHIRE yacht brochure reveals a vessel of distinction, where careful thought was placed into every detail on board. With an LOA of 203.4ft / 62m, the interior design is by Redman Whitely Dixon, with exterior styling by De Voogt. The NEW HAMPSHIRE yacht accommodates 16 guests in 6 staterooms, which are each appointed with the best in comfort and entertainment. Explore this top of the line yacht, built by luxury yacht builder Feadship, where meticulous work and creativity come together to create a floating sanctuary. Located in: the South of France, NEW HAMPSHIRE beckons all who seek the best in luxury travel.