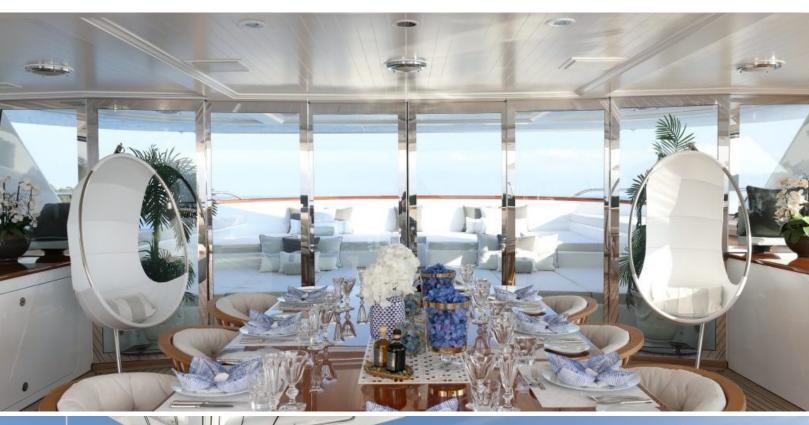

#### **ABOUT NEW HAMPSHIRE**

The NEW HAMPSHIRE yacht brochure reveals a vessel of distinction, where careful thought was placed into every detail on board. With an LOA of 203.4ft / 62m, the interior design is by Redman Whitely Dixon, with exterior styling by De Voogt. The NEW HAMPSHIRE yacht accommodates 16 guests in 6 staterooms, which are each appointed with the best in comfort and entertainment. Explore this top of the line yacht, built by luxury yacht builder Feadship, where meticulous work and creativity come together to create a floating sanctuary. Located in: the South of France, NEW HAMPSHIRE beckons all who seek the best in luxury travel.