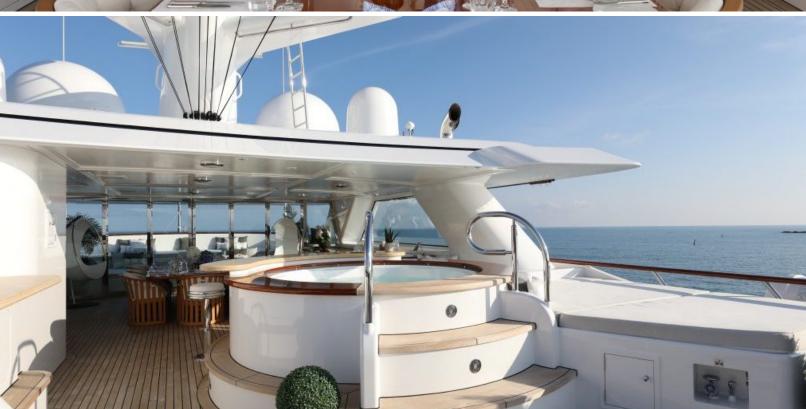

#### **ABOUT NEW HAMPSHIRE**

The NEW HAMPSHIRE yacht brochure reveals a vessel of distinction, where careful thought was placed into every detail on board. With an LOA of 203.4ft / 62m, the interior design is by Redman Whitely Dixon, with exterior styling by De Voogt. The NEW HAMPSHIRE yacht accommodates 16 guests in 6 staterooms, which are each appointed with the best in comfort and entertainment. Explore this top of the line yacht, built by luxury yacht builder Feadship, where meticulous work and creativity come together to create a floating sanctuary. Located in: the South of France, NEW HAMPSHIRE beckons all who seek the best in luxury travel.