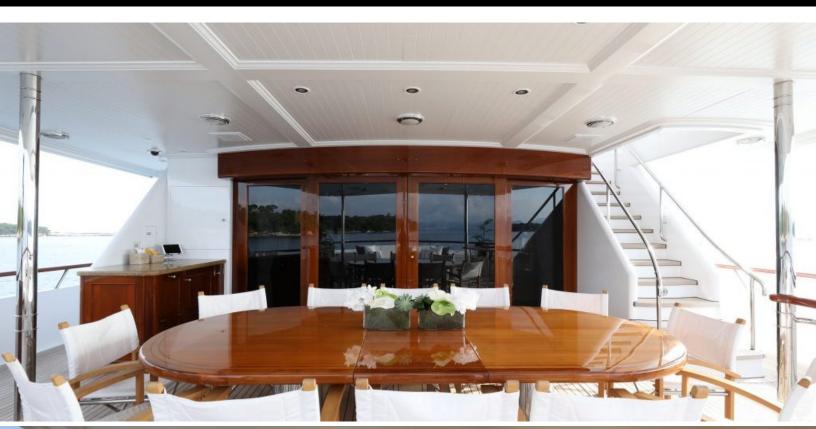

#### **ABOUT NEW HAMPSHIRE**

The NEW HAMPSHIRE yacht brochure reveals a vessel of distinction, where careful thought was placed into every detail on board. With an LOA of 203.4ft / 62m, the interior design is by Redman Whitely Dixon, with exterior styling by De Voogt. The NEW HAMPSHIRE yacht accommodates 16 guests in 6 staterooms, which are each appointed with the best in comfort and entertainment. Explore this top of the line yacht, built by luxury yacht builder Feadship, where meticulous work and creativity come together to create a floating sanctuary. Located in: the South of France, NEW HAMPSHIRE beckons all who seek the best in luxury travel.