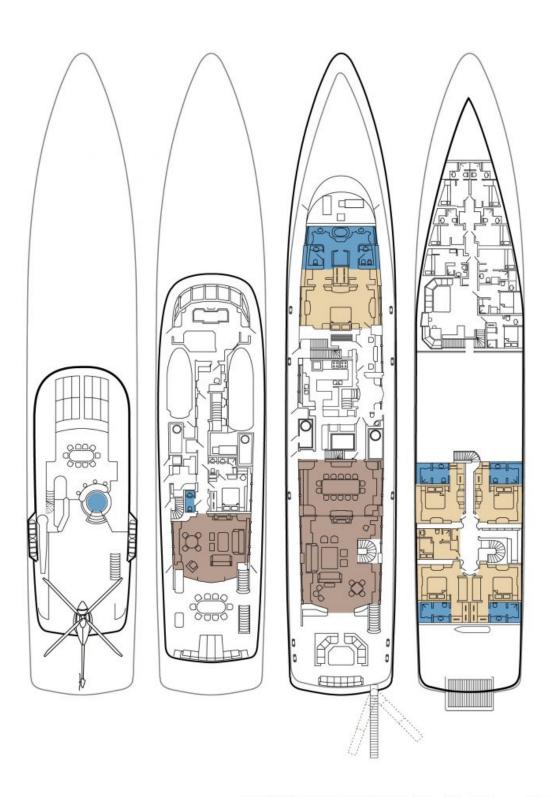

203.4 feet / 62 meters | Feadship | 2005

16 GUESTS

**6 STATEROOMS** 

20 CREW

16 KNOTS

#### **ABOUT NEW HAMPSHIRE**

The NEW HAMPSHIRE yacht brochure reveals a vessel of distinction, where careful thought was placed into every detail on board. With an LOA of 203.4ft / 62m, the interior design is by Redman Whitely Dixon, with exterior styling by De Voogt. The NEW HAMPSHIRE yacht accommodates 16 guests in 6 staterooms, which are each appointed with the best in comfort and entertainment. Explore this top of the line yacht, built by luxury yacht builder Feadship, where meticulous work and creativity come together to create a floating sanctuary. Located in: the South of France, NEW HAMPSHIRE beckons all who seek the best in luxury travel.