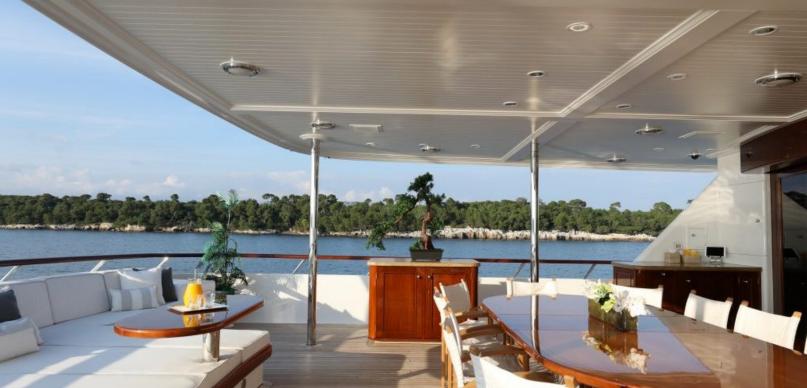

#### **ABOUT NEW HAMPSHIRE**

The NEW HAMPSHIRE yacht brochure reveals a vessel of distinction, where careful thought was placed into every detail on board. With an LOA of 203.4ft / 62m, the interior design is by Redman Whitely Dixon, with exterior styling by De Voogt. The NEW HAMPSHIRE yacht accommodates 16 guests in 6 staterooms, which are each appointed with the best in comfort and entertainment. Explore this top of the line yacht, built by luxury yacht builder Feadship, where meticulous work and creativity come together to create a floating sanctuary. Located in: the South of France, NEW HAMPSHIRE beckons all who seek the best in luxury travel.