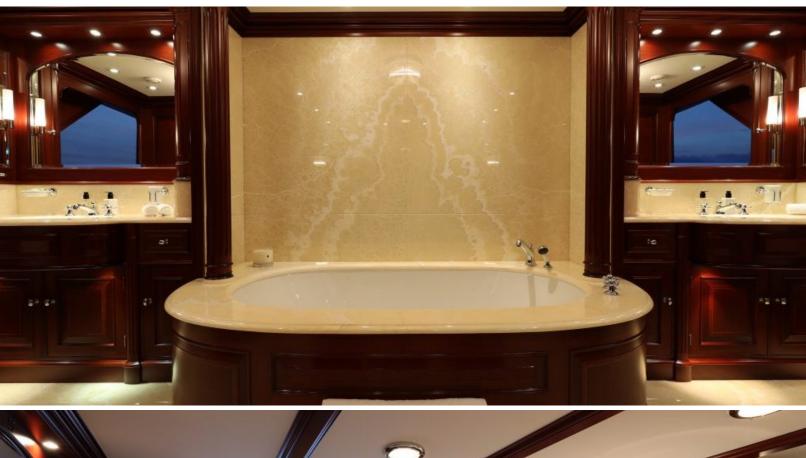

#### **ABOUT NEW HAMPSHIRE**

The NEW HAMPSHIRE yacht brochure reveals a vessel of distinction, where careful thought was placed into every detail on board. With an LOA of 203.4ft / 62m, the interior design is by Redman Whitely Dixon, with exterior styling by De Voogt. The NEW HAMPSHIRE yacht accommodates 16 guests in 6 staterooms, which are each appointed with the best in comfort and entertainment. Explore this top of the line yacht, built by luxury yacht builder Feadship, where meticulous work and creativity come together to create a floating sanctuary. Located in: the South of France, NEW HAMPSHIRE beckons all who seek the best in luxury travel.