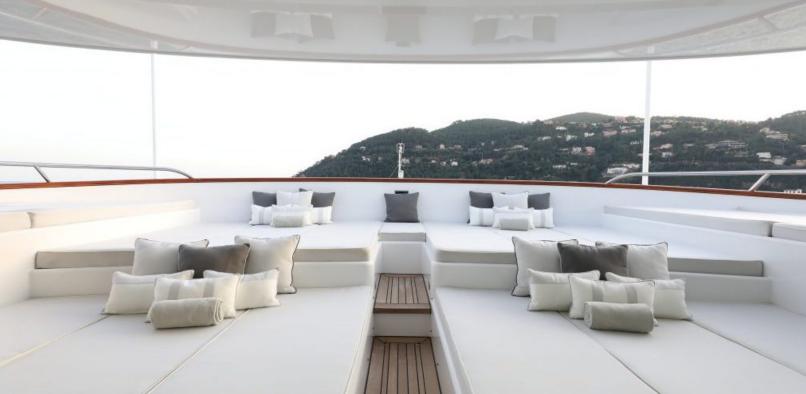

#### **ABOUT NEW HAMPSHIRE**

The NEW HAMPSHIRE yacht brochure reveals a vessel of distinction, where careful thought was placed into every detail on board. With an LOA of 203.4ft / 62m, the interior design is by Redman Whitely Dixon, with exterior styling by De Voogt. The NEW HAMPSHIRE yacht accommodates 16 guests in 6 staterooms, which are each appointed with the best in comfort and entertainment. Explore this top of the line yacht, built by luxury yacht builder Feadship, where meticulous work and creativity come together to create a floating sanctuary. Located in: the South of France, NEW HAMPSHIRE beckons all who seek the best in luxury travel.