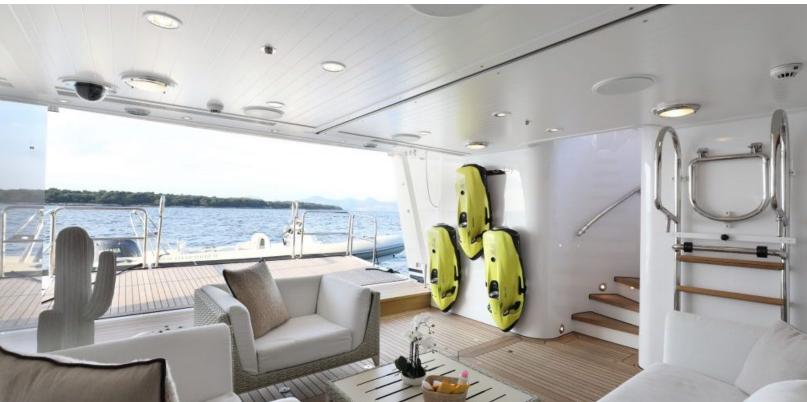

#### **ABOUT NEW HAMPSHIRE**

The NEW HAMPSHIRE yacht brochure reveals a vessel of distinction, where careful thought was placed into every detail on board. With an LOA of 203.4ft / 62m, the interior design is by Redman Whitely Dixon, with exterior styling by De Voogt. The NEW HAMPSHIRE yacht accommodates 16 guests in 6 staterooms, which are each appointed with the best in comfort and entertainment. Explore this top of the line yacht, built by luxury yacht builder Feadship, where meticulous work and creativity come together to create a floating sanctuary. Located in: the South of France, NEW HAMPSHIRE beckons all who seek the best in luxury travel.