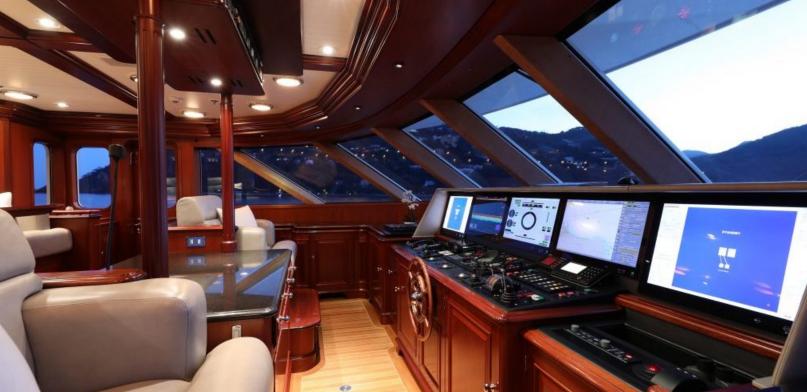

#### **ABOUT NEW HAMPSHIRE**

The NEW HAMPSHIRE yacht brochure reveals a vessel of distinction, where careful thought was placed into every detail on board. With an LOA of 203.4ft / 62m, the interior design is by Redman Whitely Dixon, with exterior styling by De Voogt. The NEW HAMPSHIRE yacht accommodates 16 guests in 6 staterooms, which are each appointed with the best in comfort and entertainment. Explore this top of the line yacht, built by luxury yacht builder Feadship, where meticulous work and creativity come together to create a floating sanctuary. Located in: the South of France, NEW HAMPSHIRE beckons all who seek the best in luxury travel.