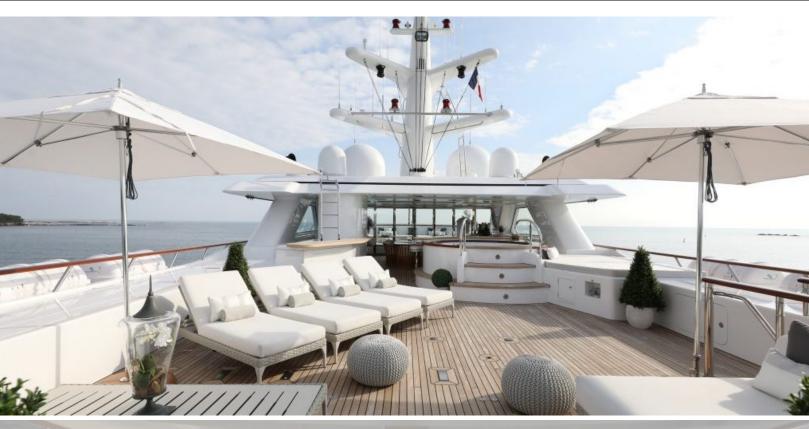

#### **ABOUT NEW HAMPSHIRE**

The NEW HAMPSHIRE yacht brochure reveals a vessel of distinction, where careful thought was placed into every detail on board. With an LOA of 203.4ft / 62m, the interior design is by Redman Whitely Dixon, with exterior styling by De Voogt. The NEW HAMPSHIRE yacht accommodates 16 guests in 6 staterooms, which are each appointed with the best in comfort and entertainment. Explore this top of the line yacht, built by luxury yacht builder Feadship, where meticulous work and creativity come together to create a floating sanctuary. Located in: the South of France, NEW HAMPSHIRE beckons all who seek the best in luxury travel.