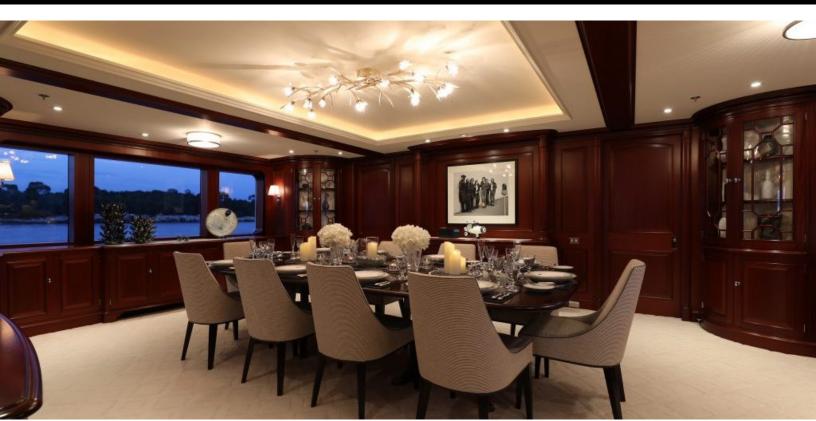

#### **ABOUT NEW HAMPSHIRE**

The NEW HAMPSHIRE yacht brochure reveals a vessel of distinction, where careful thought was placed into every detail on board. With an LOA of 203.4ft / 62m, the interior design is by Redman Whitely Dixon, with exterior styling by De Voogt. The NEW HAMPSHIRE yacht accommodates 16 guests in 6 staterooms, which are each appointed with the best in comfort and entertainment. Explore this top of the line yacht, built by luxury yacht builder Feadship, where meticulous work and creativity come together to create a floating sanctuary. Located in: the South of France, NEW HAMPSHIRE beckons all who seek the best in luxury travel.