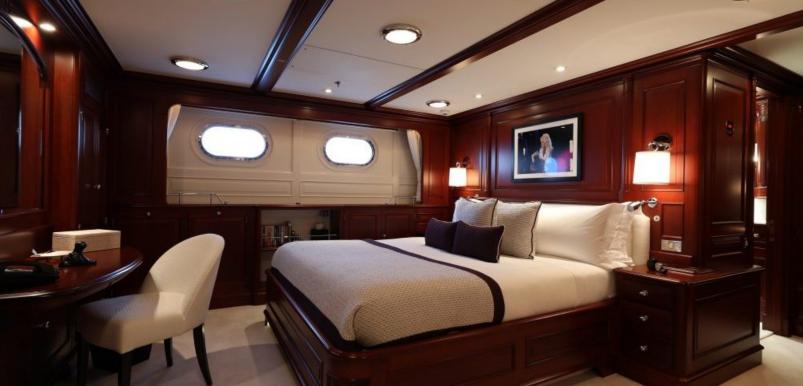

#### **ABOUT NEW HAMPSHIRE**

The NEW HAMPSHIRE yacht brochure reveals a vessel of distinction, where careful thought was placed into every detail on board. With an LOA of 203.4ft / 62m, the interior design is by Redman Whitely Dixon, with exterior styling by De Voogt. The NEW HAMPSHIRE yacht accommodates 16 guests in 6 staterooms, which are each appointed with the best in comfort and entertainment. Explore this top of the line yacht, built by luxury yacht builder Feadship, where meticulous work and creativity come together to create a floating sanctuary. Located in: the South of France, NEW HAMPSHIRE beckons all who seek the best in luxury travel.

web@merlewood.com

203.4 feet / 62 meters | Feadship | 2005

The NEW HAMPSHIRE yacht brochure has been provided for informational use only and may not be used for contract purposes. Please contact your yacht broker at Merle Wood & Associates for additional information and availability.