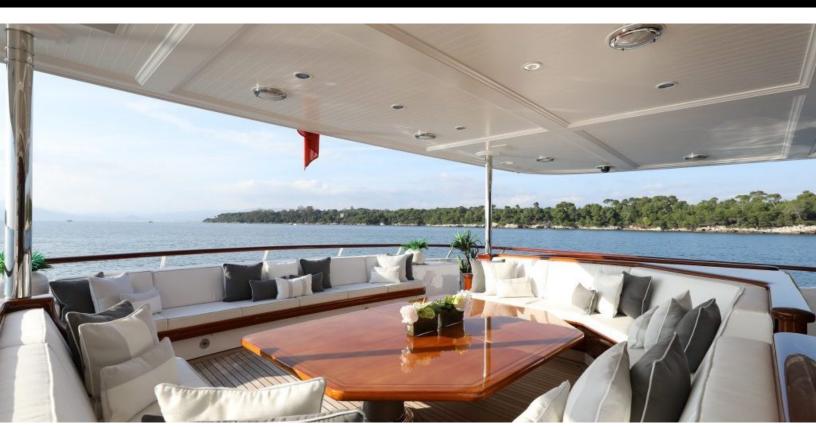

#### **ABOUT NEW HAMPSHIRE**

The NEW HAMPSHIRE yacht brochure reveals a vessel of distinction, where careful thought was placed into every detail on board. With an LOA of 203.4ft / 62m, the interior design is by Redman Whitely Dixon, with exterior styling by De Voogt. The NEW HAMPSHIRE yacht accommodates 16 guests in 6 staterooms, which are each appointed with the best in comfort and entertainment. Explore this top of the line yacht, built by luxury yacht builder Feadship, where meticulous work and creativity come together to create a floating sanctuary. Located in: the South of France, NEW HAMPSHIRE beckons all who seek the best in luxury travel.