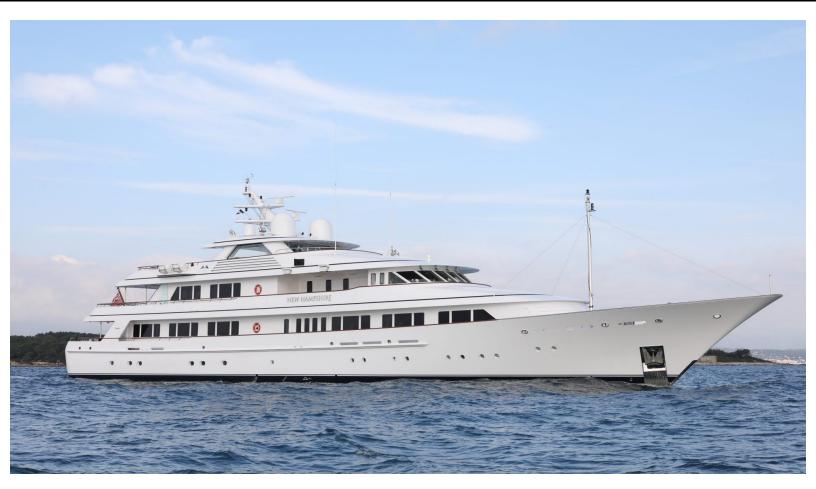

203.4 feet / 62 meters | Feadship | 2005

16 GUESTS

**6 STATEROOMS** 

20 CREW

16 KNOTS

#### **ABOUT NEW HAMPSHIRE**

The NEW HAMPSHIRE yacht brochure reveals a vessel of distinction, where careful thought was placed into every detail on board. With an LOA of 203.4ft / 62m, the interior design is by Redman Whitely Dixon, with exterior styling by De Voogt. The NEW HAMPSHIRE yacht accommodates 16 guests in 6 staterooms, which are each appointed with the best in comfort and entertainment. Explore this top of the line yacht, built by luxury yacht builder Feadship, where meticulous work and creativity come together to create a floating sanctuary. Located in: the South of France, NEW HAMPSHIRE beckons all who seek the best in luxury travel.