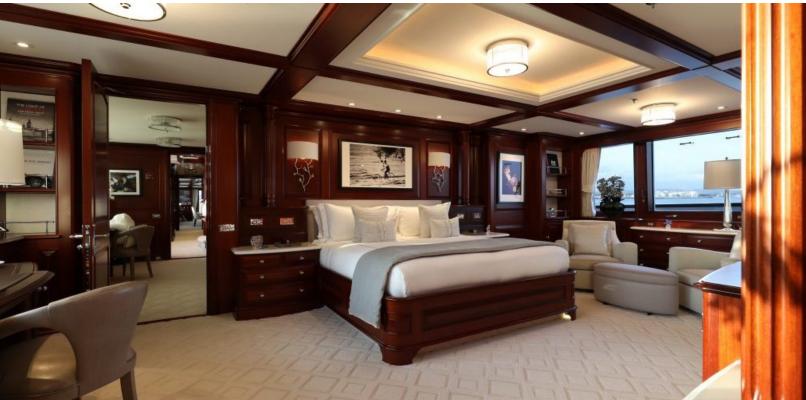

#### **ABOUT NEW HAMPSHIRE**

The NEW HAMPSHIRE yacht brochure reveals a vessel of distinction, where careful thought was placed into every detail on board. With an LOA of 203.4ft / 62m, the interior design is by Redman Whitely Dixon, with exterior styling by De Voogt. The NEW HAMPSHIRE yacht accommodates 16 guests in 6 staterooms, which are each appointed with the best in comfort and entertainment. Explore this top of the line yacht, built by luxury yacht builder Feadship, where meticulous work and creativity come together to create a floating sanctuary. Located in: the South of France, NEW HAMPSHIRE beckons all who seek the best in luxury travel.

203.4 feet / 62 meters | Feadship | 2005

16 GUESTS

**6 STATEROOMS** 

20 CREW

16 KNOTS