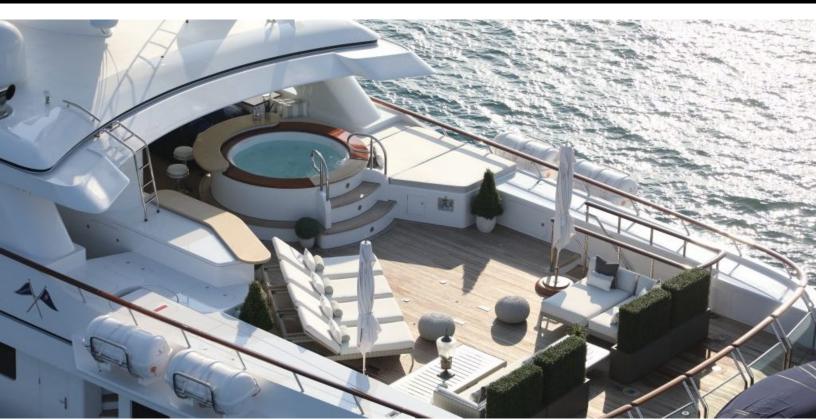

#### **ABOUT NEW HAMPSHIRE**

The NEW HAMPSHIRE yacht brochure reveals a vessel of distinction, where careful thought was placed into every detail on board. With an LOA of 203.4ft / 62m, the interior design is by Redman Whitely Dixon, with exterior styling by De Voogt. The NEW HAMPSHIRE yacht accommodates 16 guests in 6 staterooms, which are each appointed with the best in comfort and entertainment. Explore this top of the line yacht, built by luxury yacht builder Feadship, where meticulous work and creativity come together to create a floating sanctuary. Located in: the South of France, NEW HAMPSHIRE beckons all who seek the best in luxury travel.