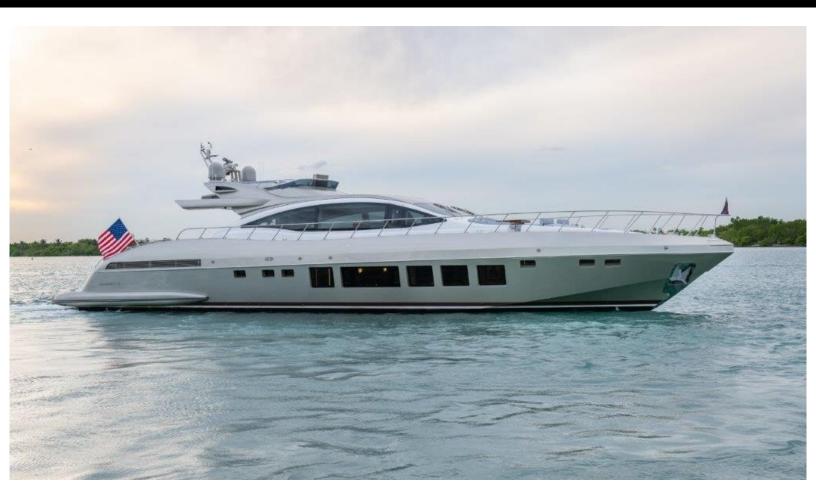

94 feet / 28.7 meters | Mangusta | 2018

## ABOUT EXCELLENCE

The EXCELLENCE yacht brochure reveals a vessel of distinction, where careful thought was placed into every detail on board. With an LOA of 94ft / 28.7m, The EXCELLENCE yacht accommodates guests in 4 staterooms, which are each appointed with the best in comfort and entertainment. Explore this top of the line yacht, built by luxury yacht builder Mangusta, where meticulous work and creativity come together to create a floating sanctuary. Located in: South East Florida, EXCELLENCE beckons all who seek the best in luxury travel.