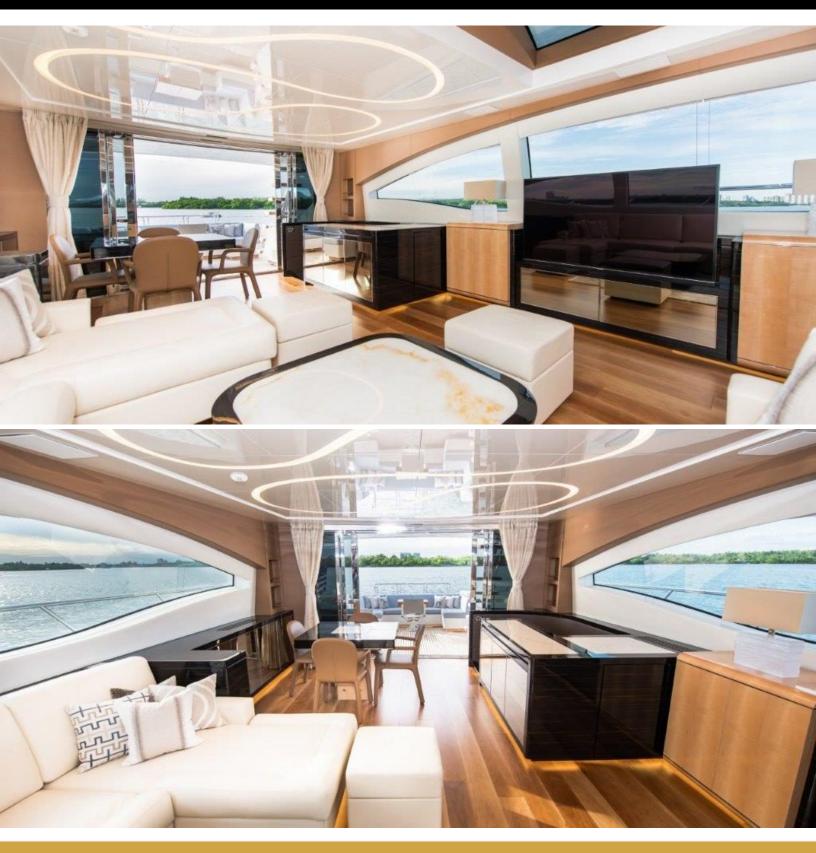

## ABOUT EXCELLENCE

The EXCELLENCE yacht brochure reveals a vessel of distinction, where careful thought was placed into every detail on board. With an LOA of 94ft / 28.7m, The EXCELLENCE yacht accommodates guests in 4 staterooms, which are each appointed with the best in comfort and entertainment. Explore this top of the line yacht, built by luxury yacht builder Mangusta, where meticulous work and creativity come together to create a floating sanctuary. Located in: South East Florida, EXCELLENCE beckons all who seek the best in luxury travel.