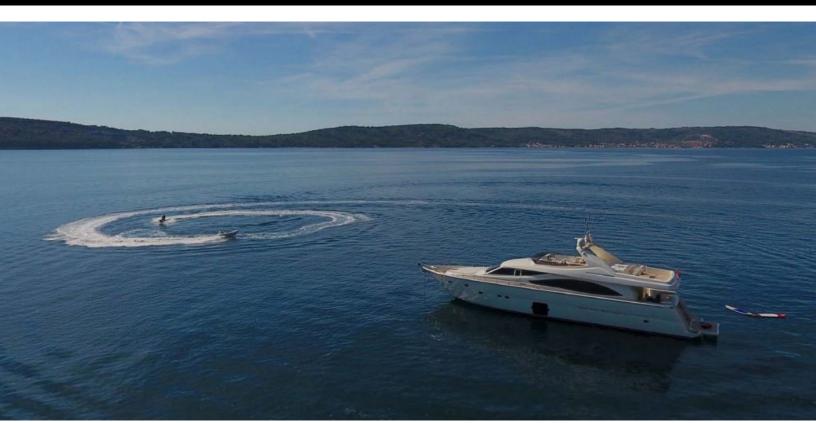

web@merlewood.com

83 feet / 25.3 meters | Ferretti | 2009

The YOYITA yacht brochure has been provided for informational use only and may not be used for contract purposes. Please contact your yacht broker at Merle Wood & Associates for additional information and availability.