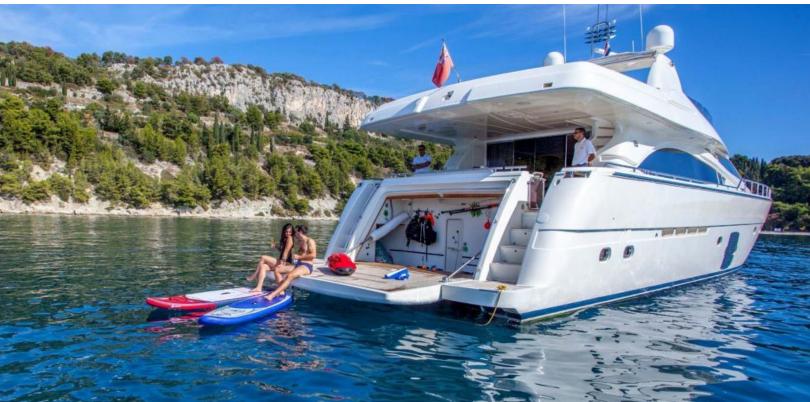

#### **ABOUT YOYITA**

The YOYITA yacht brochure reveals a vessel of distinction, where careful thought was placed into every detail on board. With an LOA of 83ft / 25.3m, The YOYITA yacht accommodates 8 guests in 4 staterooms, which are each appointed with the best in comfort and entertainment. Explore this top of the line yacht, built by luxury yacht builder Ferretti, where meticulous work and creativity come together to create a floating sanctuary. Located in: Southern Europe, YOYITA beckons all who seek the best in luxury travel.