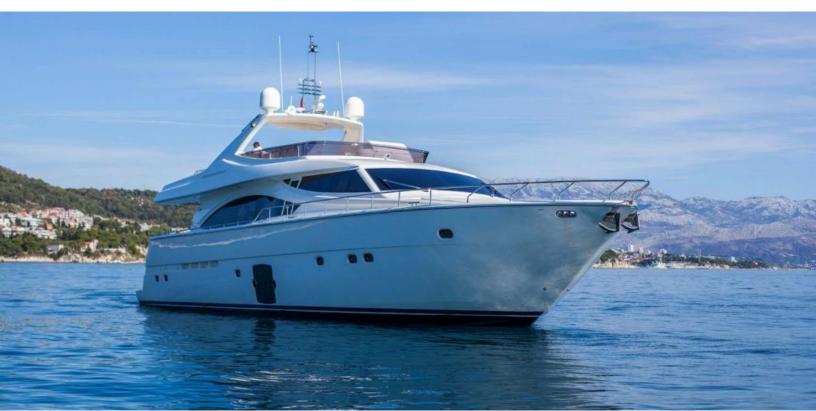

#### **ABOUT YOYITA**

The YOYITA yacht brochure reveals a vessel of distinction, where careful thought was placed into every detail on board. With an LOA of 83ft / 25.3m, The YOYITA yacht accommodates 8 guests in 4 staterooms, which are each appointed with the best in comfort and entertainment. Explore this top of the line yacht, built by luxury yacht builder Ferretti, where meticulous work and creativity come together to create a floating sanctuary. Located in: Southern Europe, YOYITA beckons all who seek the best in luxury travel.

#### **SPECIFICATIONS**

 Builder
 Ferretti

 Built / Refits
 2009 / 

 Length
 83 ft / 25.3 m

 Beam
 20.6 ft / 6.3 m

 Draft
 6.3 ft / 1.9 m

Gross Tonnage 63
Naval Architect Exterior Stylist Interior Stylist -