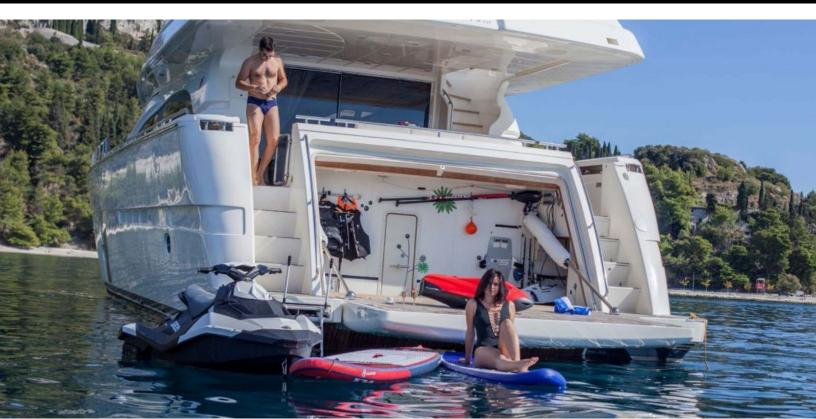

#### **ABOUT YOYITA**

The YOYITA yacht brochure reveals a vessel of distinction, where careful thought was placed into every detail on board. With an LOA of 83ft / 25.3m, The YOYITA yacht accommodates 8 guests in 4 staterooms, which are each appointed with the best in comfort and entertainment. Explore this top of the line yacht, built by luxury yacht builder Ferretti, where meticulous work and creativity come together to create a floating sanctuary. Located in: Southern Europe, YOYITA beckons all who seek the best in luxury travel.