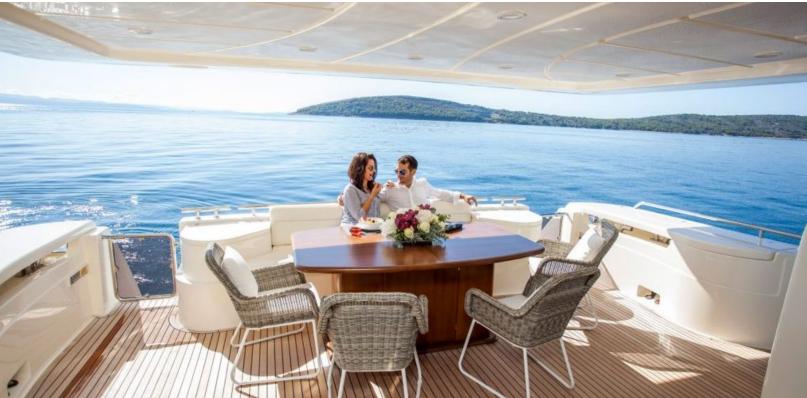

#### **ABOUT YOYITA**

The YOYITA yacht brochure reveals a vessel of distinction, where careful thought was placed into every detail on board. With an LOA of 83ft / 25.3m, The YOYITA yacht accommodates 8 guests in 4 staterooms, which are each appointed with the best in comfort and entertainment. Explore this top of the line yacht, built by luxury yacht builder Ferretti, where meticulous work and creativity come together to create a floating sanctuary. Located in: Southern Europe, YOYITA beckons all who seek the best in luxury travel.