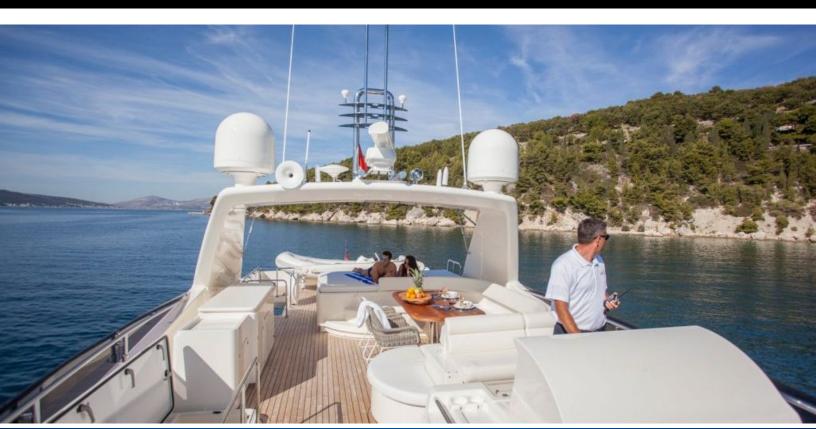

#### **ABOUT YOYITA**

The YOYITA yacht brochure reveals a vessel of distinction, where careful thought was placed into every detail on board. With an LOA of 83ft / 25.3m, The YOYITA yacht accommodates 8 guests in 4 staterooms, which are each appointed with the best in comfort and entertainment. Explore this top of the line yacht, built by luxury yacht builder Ferretti, where meticulous work and creativity come together to create a floating sanctuary. Located in: Southern Europe, YOYITA beckons all who seek the best in luxury travel.