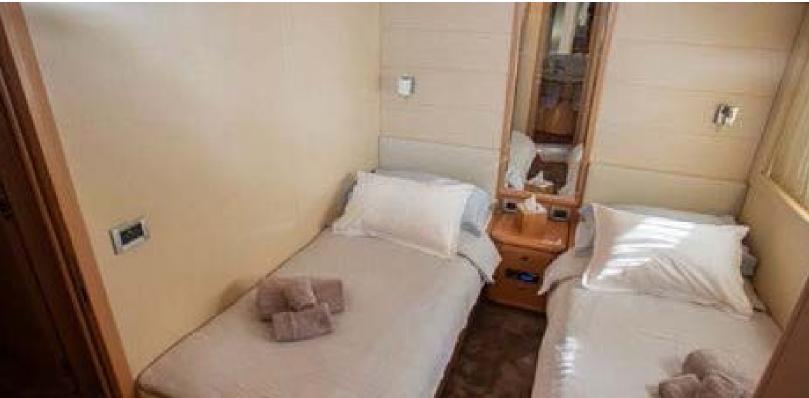

#### **ABOUT YOYITA**

The YOYITA yacht brochure reveals a vessel of distinction, where careful thought was placed into every detail on board. With an LOA of 83ft / 25.3m, The YOYITA yacht accommodates 8 guests in 4 staterooms, which are each appointed with the best in comfort and entertainment. Explore this top of the line yacht, built by luxury yacht builder Ferretti, where meticulous work and creativity come together to create a floating sanctuary. Located in: Southern Europe, YOYITA beckons all who seek the best in luxury travel.