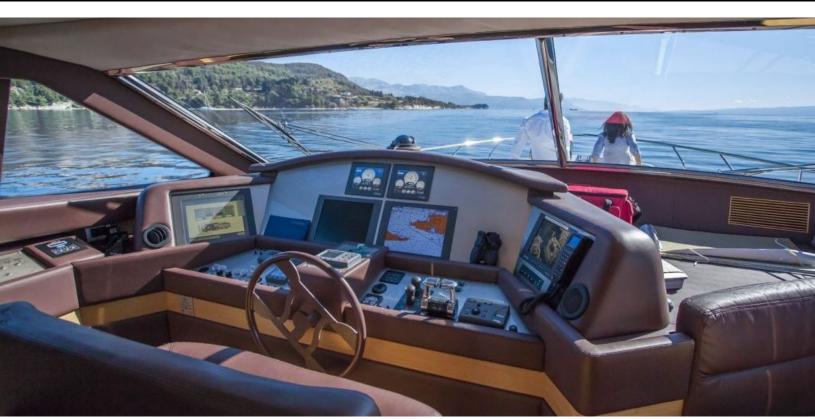

#### **ABOUT YOYITA**

The YOYITA yacht brochure reveals a vessel of distinction, where careful thought was placed into every detail on board. With an LOA of 83ft / 25.3m, The YOYITA yacht accommodates 8 guests in 4 staterooms, which are each appointed with the best in comfort and entertainment. Explore this top of the line yacht, built by luxury yacht builder Ferretti, where meticulous work and creativity come together to create a floating sanctuary. Located in: Southern Europe, YOYITA beckons all who seek the best in luxury travel.