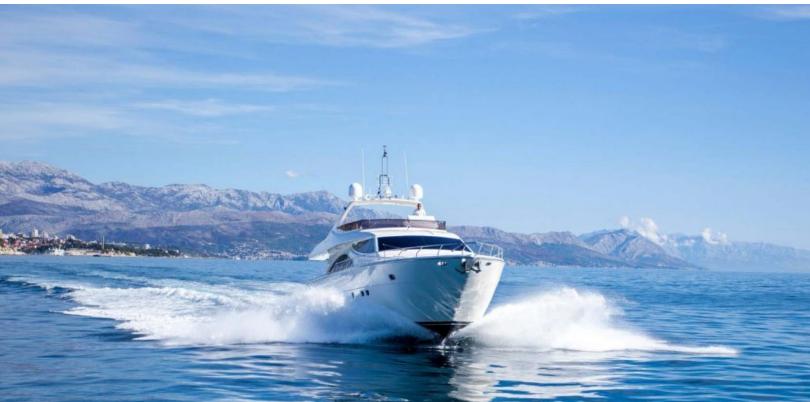

83 feet / 25.3 meters | Ferretti | 2009

8 GUESTS

4 STATEROOMS

4 CREW

32 KNOTS

#### **ABOUT YOYITA**

The YOYITA yacht brochure reveals a vessel of distinction, where careful thought was placed into every detail on board. With an LOA of 83ft / 25.3m, The YOYITA yacht accommodates 8 guests in 4 staterooms, which are each appointed with the best in comfort and entertainment. Explore this top of the line yacht, built by luxury yacht builder Ferretti, where meticulous work and creativity come together to create a floating sanctuary. Located in: Southern Europe, YOYITA beckons all who seek the best in luxury travel.