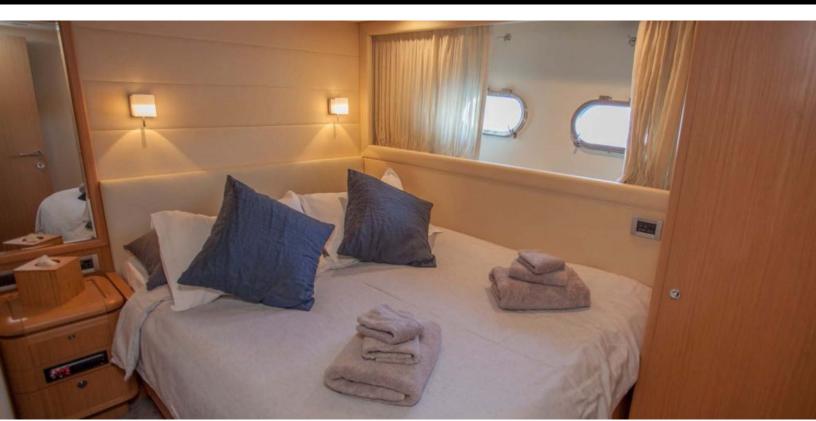

#### **ABOUT YOYITA**

The YOYITA yacht brochure reveals a vessel of distinction, where careful thought was placed into every detail on board. With an LOA of 83ft / 25.3m, The YOYITA yacht accommodates 8 guests in 4 staterooms, which are each appointed with the best in comfort and entertainment. Explore this top of the line yacht, built by luxury yacht builder Ferretti, where meticulous work and creativity come together to create a floating sanctuary. Located in: Southern Europe, YOYITA beckons all who seek the best in luxury travel.