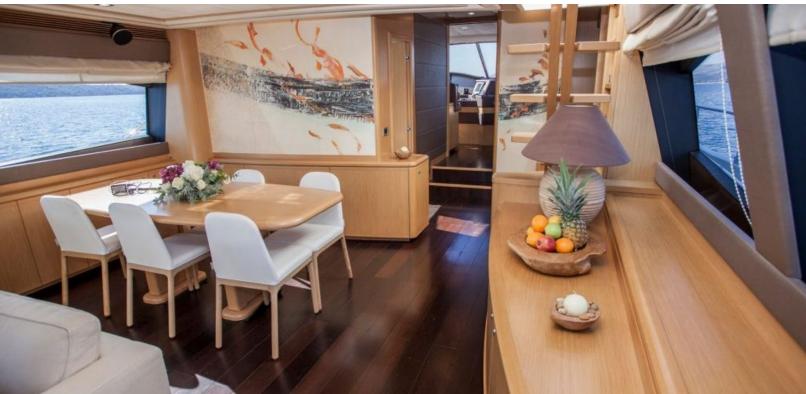

#### **ABOUT YOYITA**

The YOYITA yacht brochure reveals a vessel of distinction, where careful thought was placed into every detail on board. With an LOA of 83ft / 25.3m, The YOYITA yacht accommodates 8 guests in 4 staterooms, which are each appointed with the best in comfort and entertainment. Explore this top of the line yacht, built by luxury yacht builder Ferretti, where meticulous work and creativity come together to create a floating sanctuary. Located in: Southern Europe, YOYITA beckons all who seek the best in luxury travel.