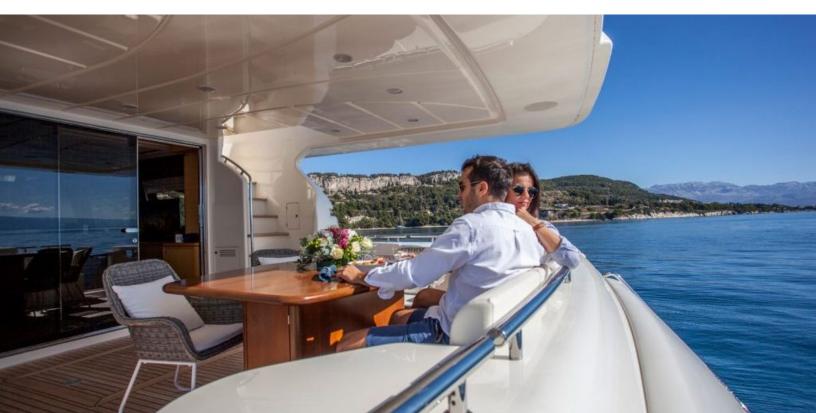

#### **ABOUT YOYITA**

The YOYITA yacht brochure reveals a vessel of distinction, where careful thought was placed into every detail on board. With an LOA of 83ft / 25.3m, The YOYITA yacht accommodates 8 guests in 4 staterooms, which are each appointed with the best in comfort and entertainment. Explore this top of the line yacht, built by luxury yacht builder Ferretti, where meticulous work and creativity come together to create a floating sanctuary. Located in: Southern Europe, YOYITA beckons all who seek the best in luxury travel.