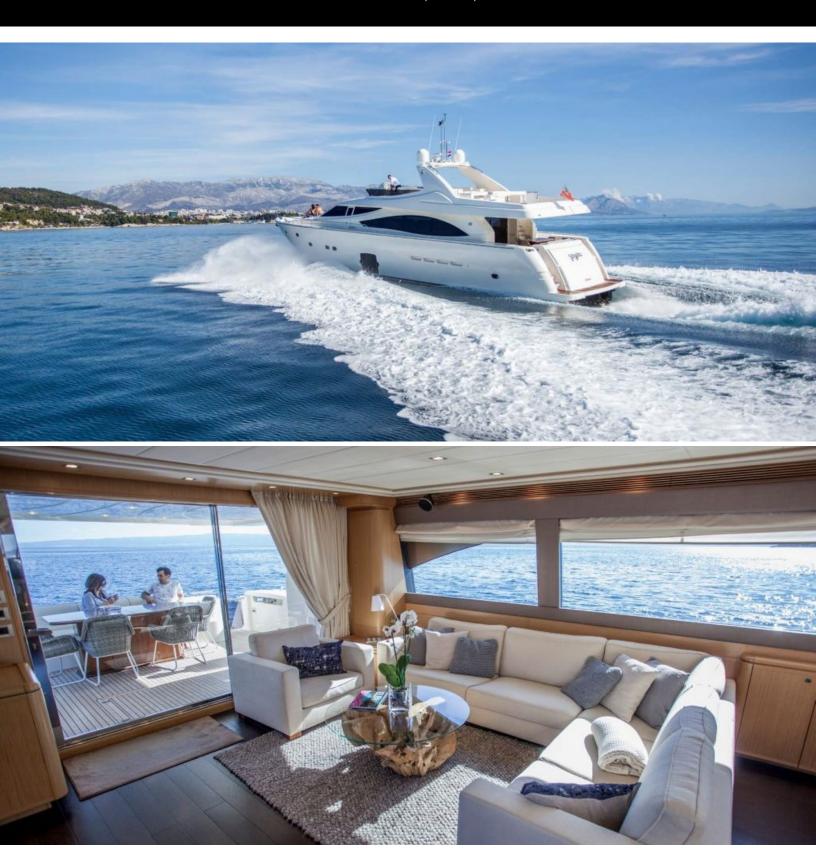

#### **ABOUT YOYITA**

The YOYITA yacht brochure reveals a vessel of distinction, where careful thought was placed into every detail on board. With an LOA of 83ft / 25.3m, The YOYITA yacht accommodates 8 guests in 4 staterooms, which are each appointed with the best in comfort and entertainment. Explore this top of the line yacht, built by luxury yacht builder Ferretti, where meticulous work and creativity come together to create a floating sanctuary. Located in: Southern Europe, YOYITA beckons all who seek the best in luxury travel.