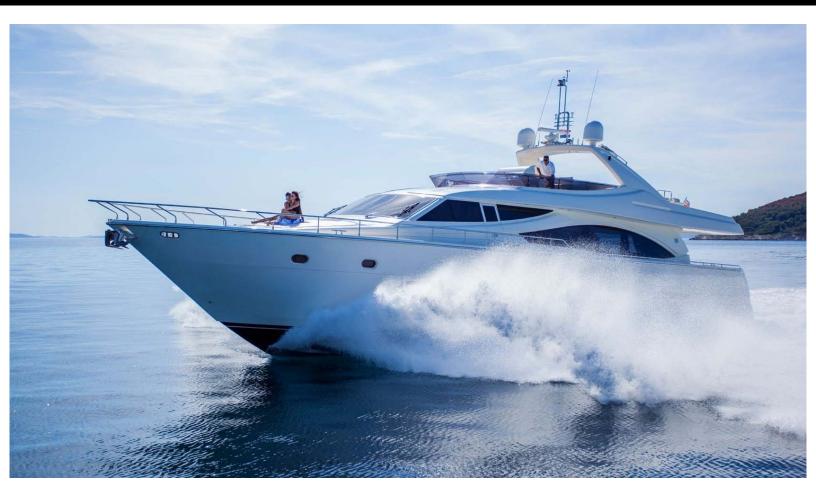

83 feet / 25.3 meters | Ferretti | 2009

8 GUESTS

4 STATEROOMS

4 CREW

32 KNOTS

#### **ABOUT YOYITA**

The YOYITA yacht brochure reveals a vessel of distinction, where careful thought was placed into every detail on board. With an LOA of 83ft / 25.3m, The YOYITA yacht accommodates 8 guests in 4 staterooms, which are each appointed with the best in comfort and entertainment. Explore this top of the line yacht, built by luxury yacht builder Ferretti, where meticulous work and creativity come together to create a floating sanctuary. Located in: Southern Europe, YOYITA beckons all who seek the best in luxury travel.