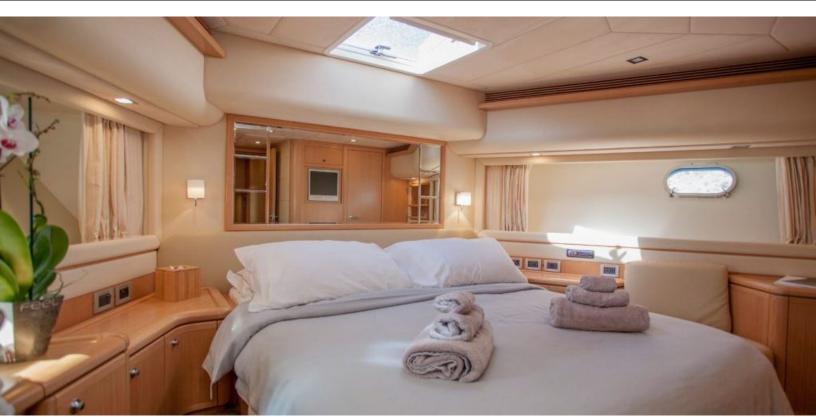

#### **ABOUT YOYITA**

The YOYITA yacht brochure reveals a vessel of distinction, where careful thought was placed into every detail on board. With an LOA of 83ft / 25.3m, The YOYITA yacht accommodates 8 guests in 4 staterooms, which are each appointed with the best in comfort and entertainment. Explore this top of the line yacht, built by luxury yacht builder Ferretti, where meticulous work and creativity come together to create a floating sanctuary. Located in: Southern Europe, YOYITA beckons all who seek the best in luxury travel.