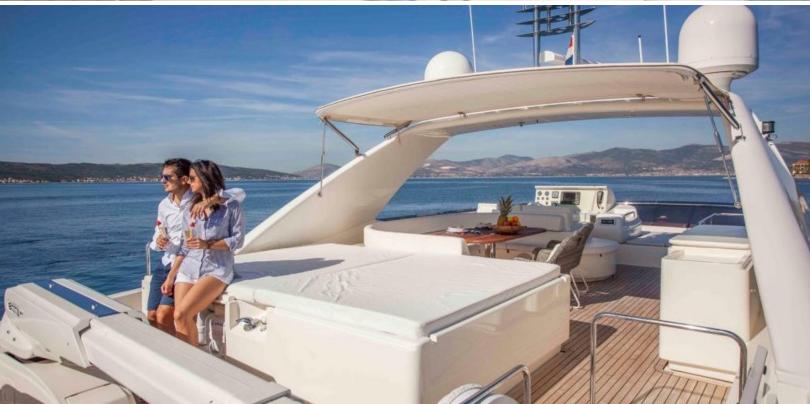

#### **ABOUT YOYITA**

The YOYITA yacht brochure reveals a vessel of distinction, where careful thought was placed into every detail on board. With an LOA of 83ft / 25.3m, The YOYITA yacht accommodates 8 guests in 4 staterooms, which are each appointed with the best in comfort and entertainment. Explore this top of the line yacht, built by luxury yacht builder Ferretti, where meticulous work and creativity come together to create a floating sanctuary. Located in: Southern Europe, YOYITA beckons all who seek the best in luxury travel.