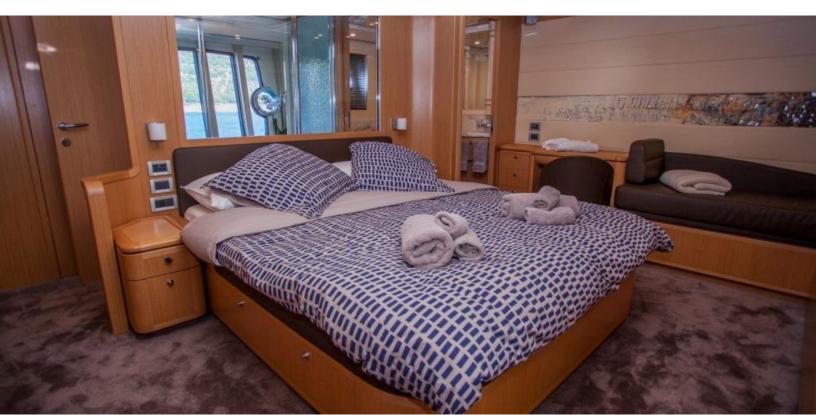

#### **ABOUT YOYITA**

The YOYITA yacht brochure reveals a vessel of distinction, where careful thought was placed into every detail on board. With an LOA of 83ft / 25.3m, The YOYITA yacht accommodates 8 guests in 4 staterooms, which are each appointed with the best in comfort and entertainment. Explore this top of the line yacht, built by luxury yacht builder Ferretti, where meticulous work and creativity come together to create a floating sanctuary. Located in: Southern Europe, YOYITA beckons all who seek the best in luxury travel.