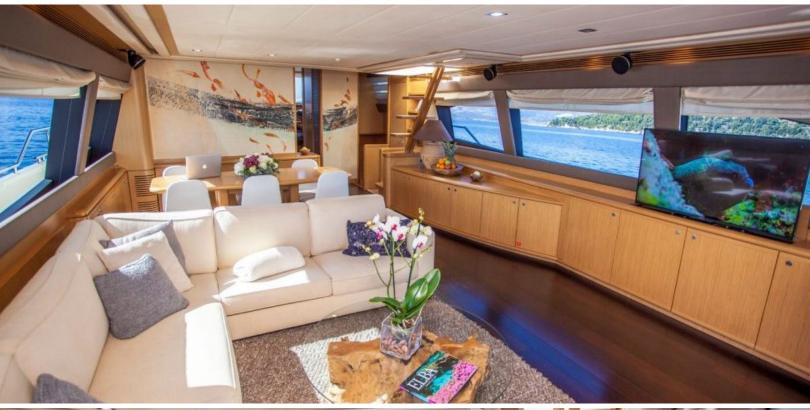

#### **ABOUT YOYITA**

The YOYITA yacht brochure reveals a vessel of distinction, where careful thought was placed into every detail on board. With an LOA of 83ft / 25.3m, The YOYITA yacht accommodates 8 guests in 4 staterooms, which are each appointed with the best in comfort and entertainment. Explore this top of the line yacht, built by luxury yacht builder Ferretti, where meticulous work and creativity come together to create a floating sanctuary. Located in: Southern Europe, YOYITA beckons all who seek the best in luxury travel.