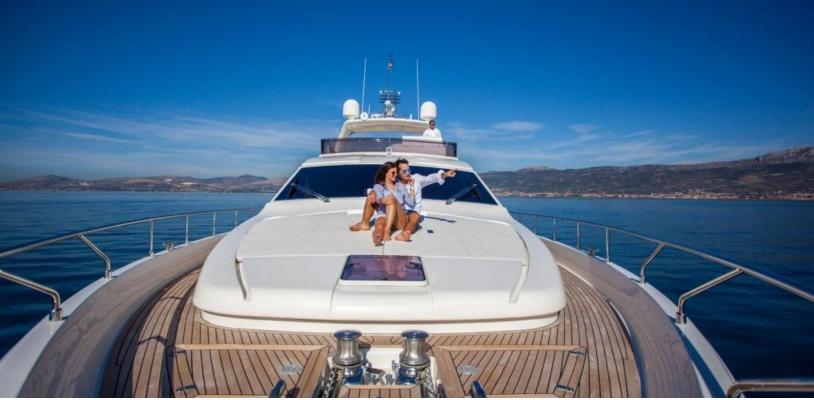

#### **ABOUT YOYITA**

The YOYITA yacht brochure reveals a vessel of distinction, where careful thought was placed into every detail on board. With an LOA of 83ft / 25.3m, The YOYITA yacht accommodates 8 guests in 4 staterooms, which are each appointed with the best in comfort and entertainment. Explore this top of the line yacht, built by luxury yacht builder Ferretti, where meticulous work and creativity come together to create a floating sanctuary. Located in: Southern Europe, YOYITA beckons all who seek the best in luxury travel.