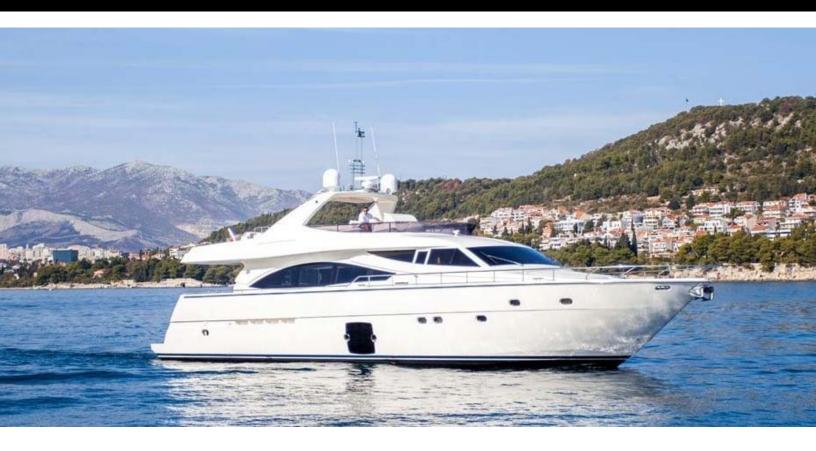

web@merlewood.com

83 feet / 25.3 meters | Ferretti | 2009

The YOYITA yacht brochure has been provided for informational use only and may not be used for contract purposes. Please contact your yacht broker at Merle Wood & Associates for additional information and availability.