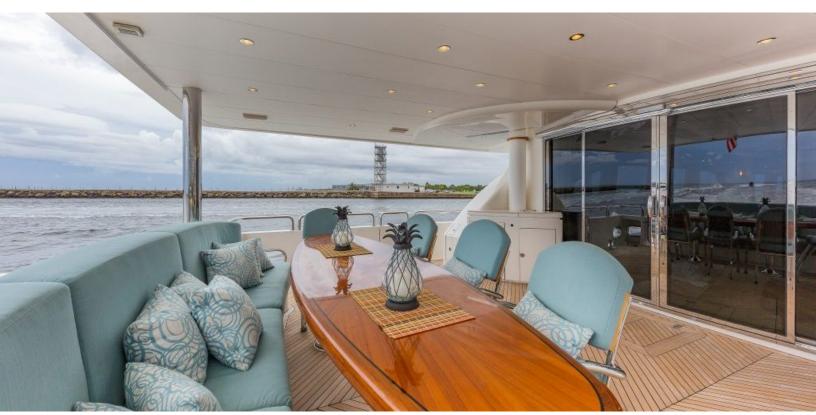

## 10 001515

ABOUT EXIT STRATEGY

The EXIT STRATEGY yacht brochure reveals a vessel of distinction, where careful thought was placed into every detail on board. With an LOA of 105ft / 32m, The EXIT STRATEGY yacht accommodates 10 guests in 4 staterooms, which are each appointed with the best in comfort and entertainment. Explore this top of the line yacht, built by luxury yacht builder Hargrave, where meticulous work and creativity come together to create a floating sanctuary. Located in: Caribbean, EXIT STRATEGY beckons all who seek the best in luxury travel.