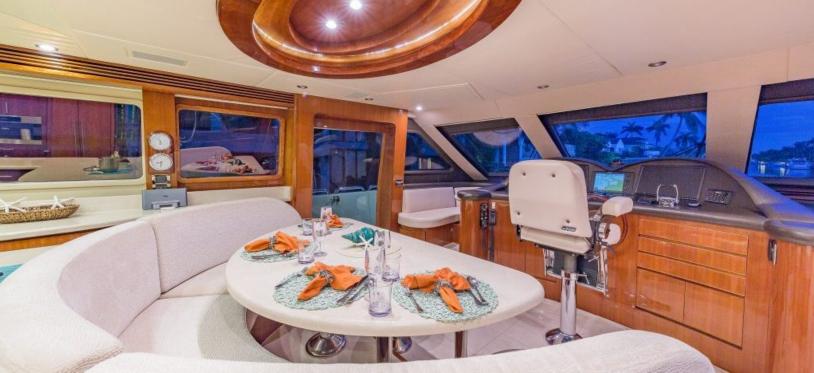

## 10 001515

ABOUT EXIT STRATEGY

The EXIT STRATEGY yacht brochure reveals a vessel of distinction, where careful thought was placed into every detail on board. With an LOA of 105ft / 32m, The EXIT STRATEGY yacht accommodates 10 guests in 4 staterooms, which are each appointed with the best in comfort and entertainment. Explore this top of the line yacht, built by luxury yacht builder Hargrave, where meticulous work and creativity come together to create a floating sanctuary. Located in: Caribbean, EXIT STRATEGY beckons all who seek the best in luxury travel.