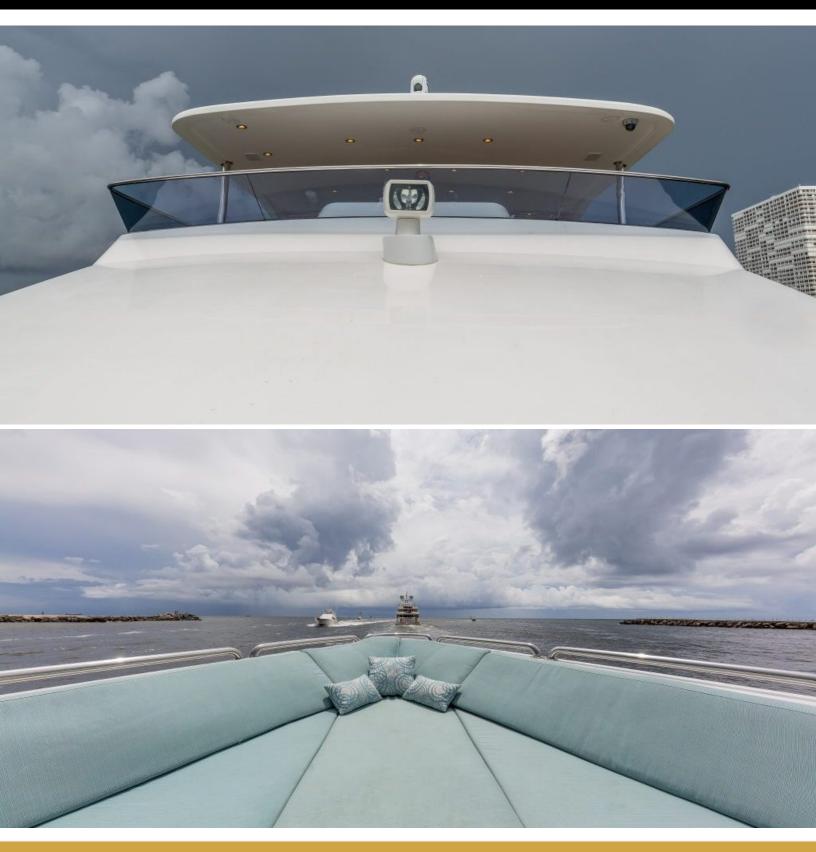

## 10 001515

ABOUT EXIT STRATEGY

The EXIT STRATEGY yacht brochure reveals a vessel of distinction, where careful thought was placed into every detail on board. With an LOA of 105ft / 32m, The EXIT STRATEGY yacht accommodates 10 guests in 4 staterooms, which are each appointed with the best in comfort and entertainment. Explore this top of the line yacht, built by luxury yacht builder Hargrave, where meticulous work and creativity come together to create a floating sanctuary. Located in: Caribbean, EXIT STRATEGY beckons all who seek the best in luxury travel.