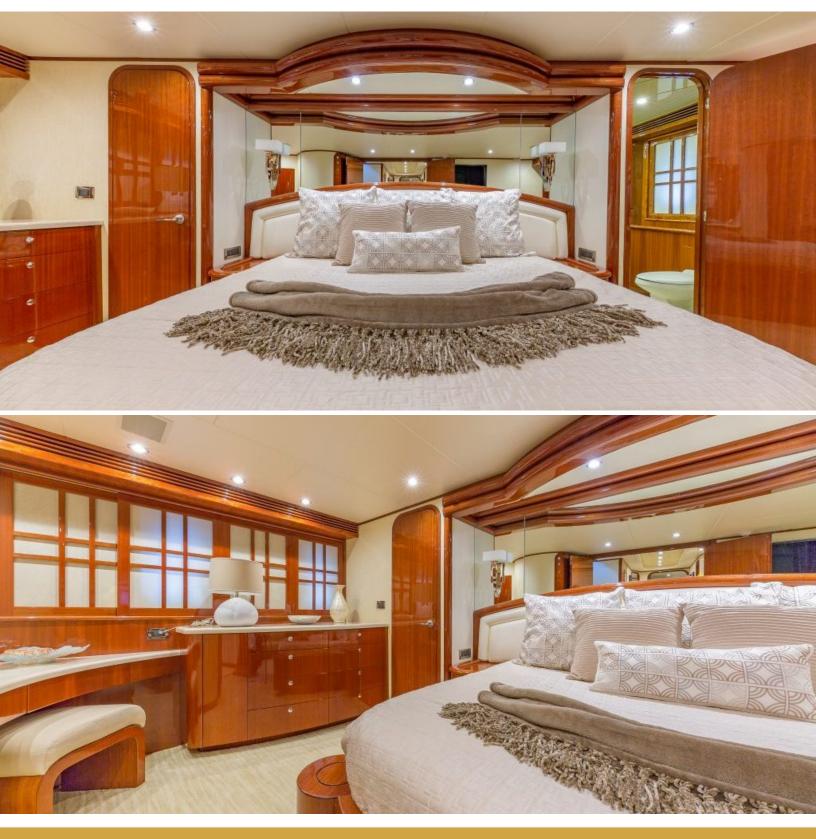

## 10 001515

ABOUT EXIT STRATEGY

The EXIT STRATEGY yacht brochure reveals a vessel of distinction, where careful thought was placed into every detail on board. With an LOA of 105ft / 32m, The EXIT STRATEGY yacht accommodates 10 guests in 4 staterooms, which are each appointed with the best in comfort and entertainment. Explore this top of the line yacht, built by luxury yacht builder Hargrave, where meticulous work and creativity come together to create a floating sanctuary. Located in: Caribbean, EXIT STRATEGY beckons all who seek the best in luxury travel.