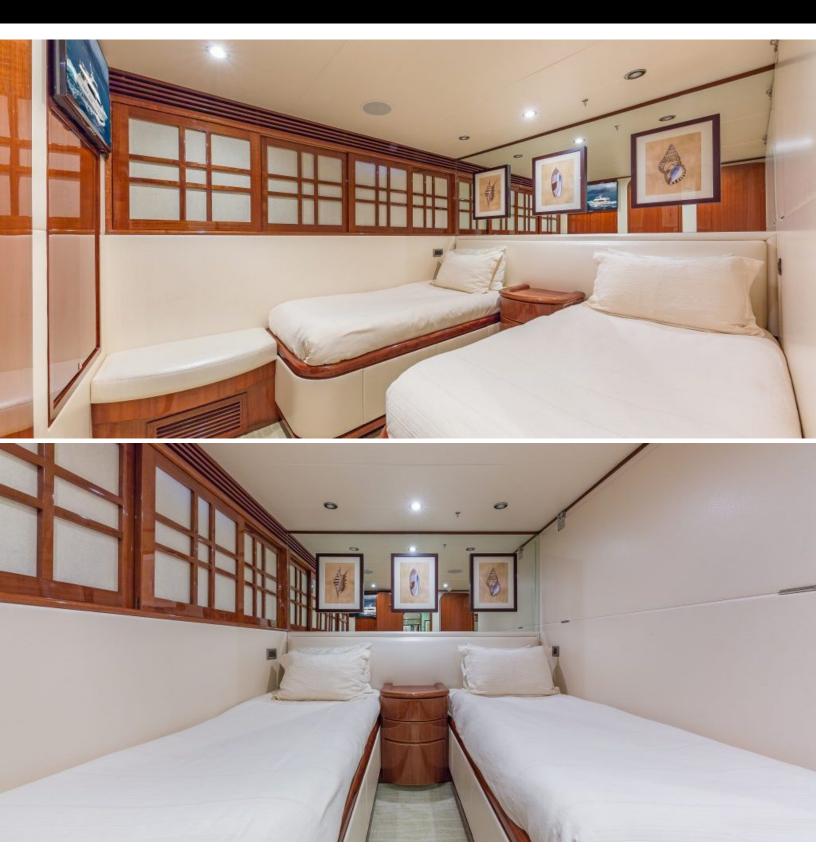

## 10 001515

ABOUT EXIT STRATEGY

The EXIT STRATEGY yacht brochure reveals a vessel of distinction, where careful thought was placed into every detail on board. With an LOA of 105ft / 32m, The EXIT STRATEGY yacht accommodates 10 guests in 4 staterooms, which are each appointed with the best in comfort and entertainment. Explore this top of the line yacht, built by luxury yacht builder Hargrave, where meticulous work and creativity come together to create a floating sanctuary. Located in: Caribbean, EXIT STRATEGY beckons all who seek the best in luxury travel.