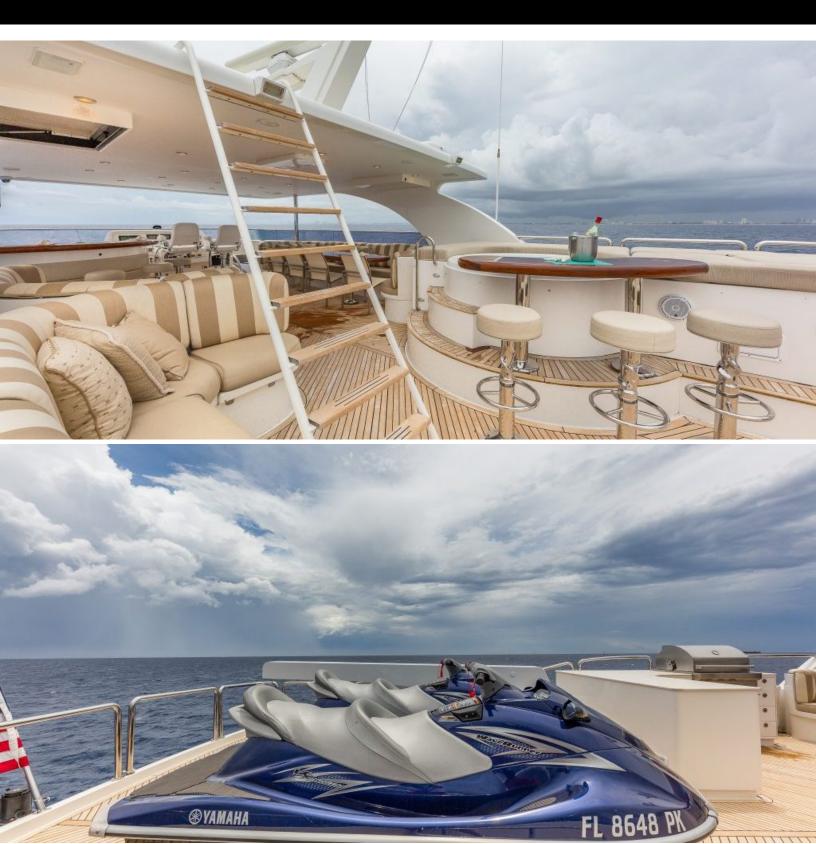

## 10 001515

ABOUT EXIT STRATEGY

The EXIT STRATEGY yacht brochure reveals a vessel of distinction, where careful thought was placed into every detail on board. With an LOA of 105ft / 32m, The EXIT STRATEGY yacht accommodates 10 guests in 4 staterooms, which are each appointed with the best in comfort and entertainment. Explore this top of the line yacht, built by luxury yacht builder Hargrave, where meticulous work and creativity come together to create a floating sanctuary. Located in: Caribbean, EXIT STRATEGY beckons all who seek the best in luxury travel.