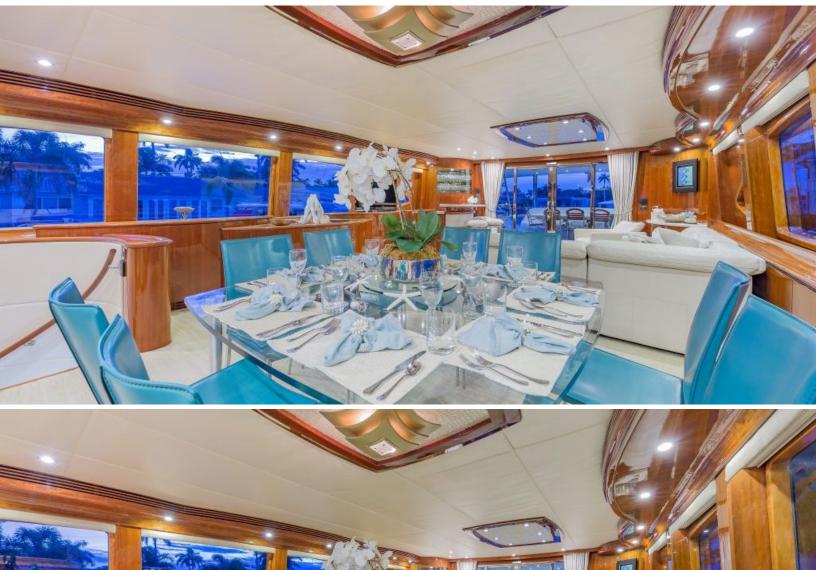

## 10 001515

ABOUT EXIT STRATEGY

The EXIT STRATEGY yacht brochure reveals a vessel of distinction, where careful thought was placed into every detail on board. With an LOA of 105ft / 32m, The EXIT STRATEGY yacht accommodates 10 guests in 4 staterooms, which are each appointed with the best in comfort and entertainment. Explore this top of the line yacht, built by luxury yacht builder Hargrave, where meticulous work and creativity come together to create a floating sanctuary. Located in: Caribbean, EXIT STRATEGY beckons all who seek the best in luxury travel.