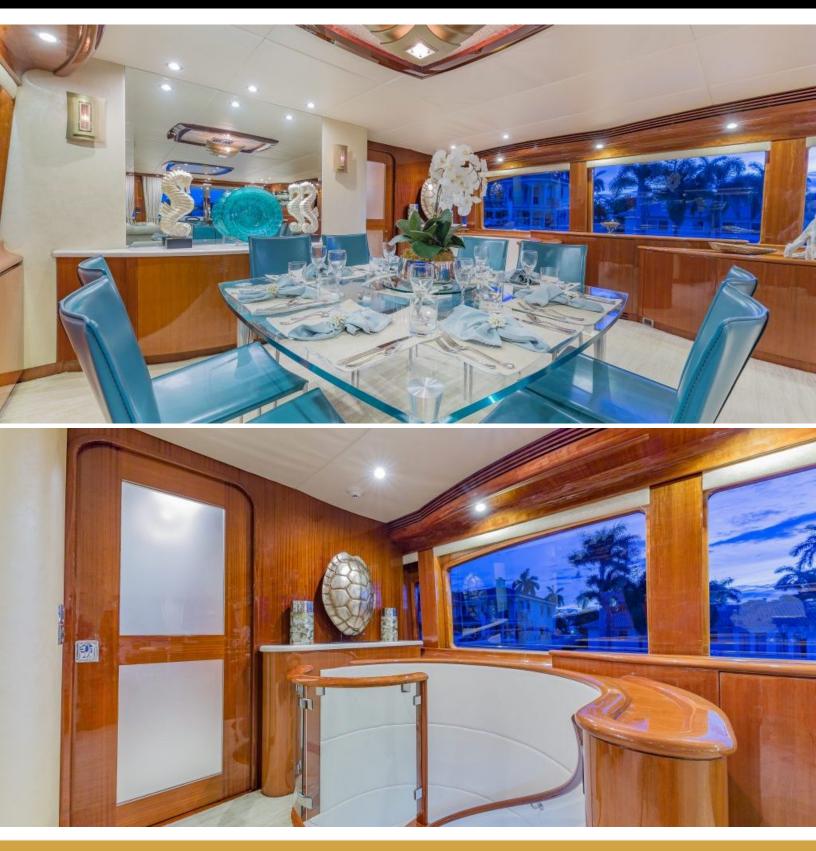

## 10 001515

ABOUT EXIT STRATEGY

The EXIT STRATEGY yacht brochure reveals a vessel of distinction, where careful thought was placed into every detail on board. With an LOA of 105ft / 32m, The EXIT STRATEGY yacht accommodates 10 guests in 4 staterooms, which are each appointed with the best in comfort and entertainment. Explore this top of the line yacht, built by luxury yacht builder Hargrave, where meticulous work and creativity come together to create a floating sanctuary. Located in: Caribbean, EXIT STRATEGY beckons all who seek the best in luxury travel.