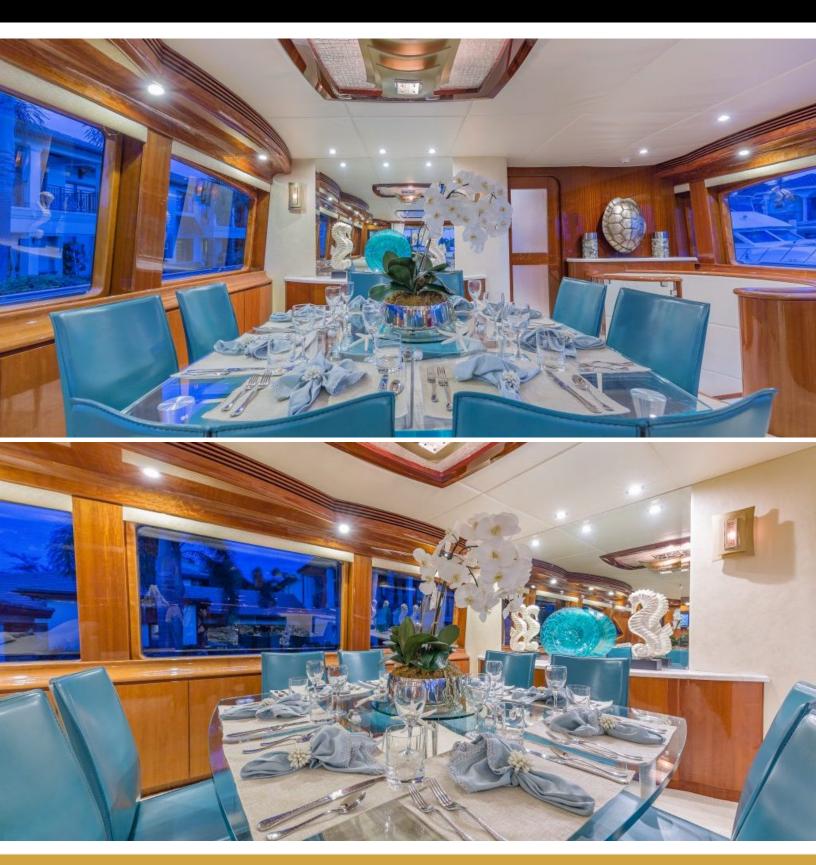

## 10 001515

ABOUT EXIT STRATEGY

The EXIT STRATEGY yacht brochure reveals a vessel of distinction, where careful thought was placed into every detail on board. With an LOA of 105ft / 32m, The EXIT STRATEGY yacht accommodates 10 guests in 4 staterooms, which are each appointed with the best in comfort and entertainment. Explore this top of the line yacht, built by luxury yacht builder Hargrave, where meticulous work and creativity come together to create a floating sanctuary. Located in: Caribbean, EXIT STRATEGY beckons all who seek the best in luxury travel.