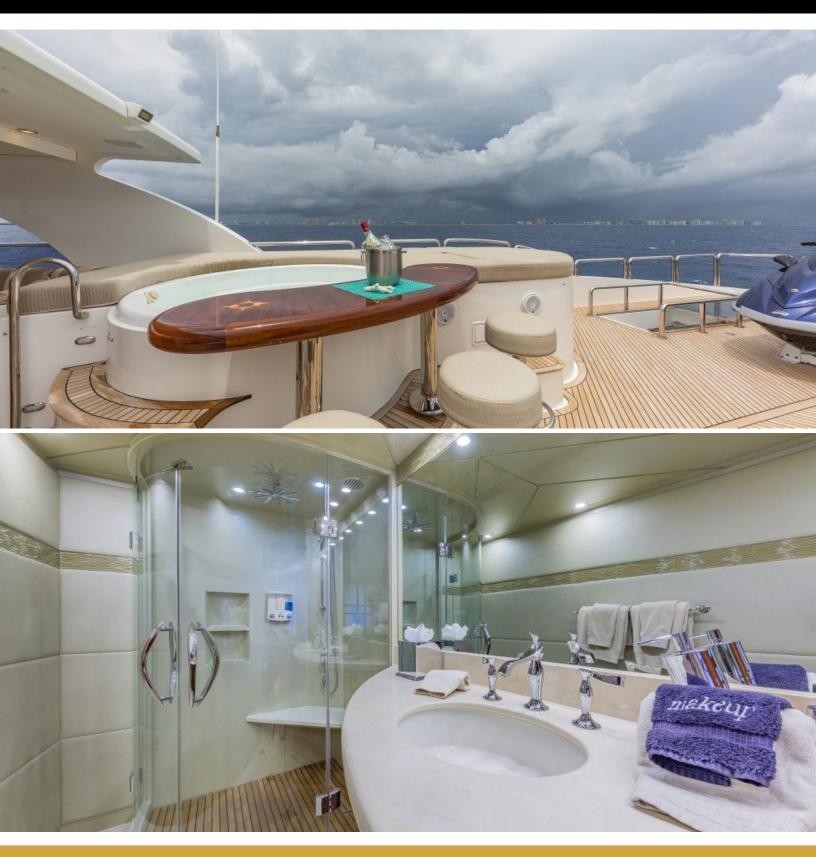

## 10 001515

ABOUT EXIT STRATEGY

The EXIT STRATEGY yacht brochure reveals a vessel of distinction, where careful thought was placed into every detail on board. With an LOA of 105ft / 32m, The EXIT STRATEGY yacht accommodates 10 guests in 4 staterooms, which are each appointed with the best in comfort and entertainment. Explore this top of the line yacht, built by luxury yacht builder Hargrave, where meticulous work and creativity come together to create a floating sanctuary. Located in: Caribbean, EXIT STRATEGY beckons all who seek the best in luxury travel.