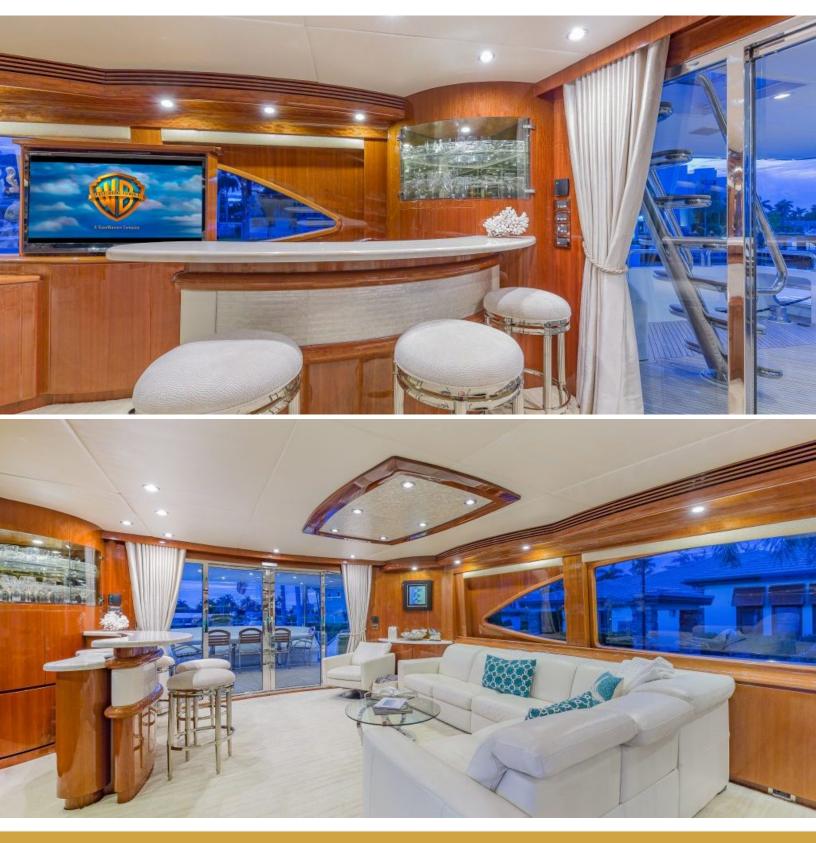

## 10 001515

ABOUT EXIT STRATEGY

The EXIT STRATEGY yacht brochure reveals a vessel of distinction, where careful thought was placed into every detail on board. With an LOA of 105ft / 32m, The EXIT STRATEGY yacht accommodates 10 guests in 4 staterooms, which are each appointed with the best in comfort and entertainment. Explore this top of the line yacht, built by luxury yacht builder Hargrave, where meticulous work and creativity come together to create a floating sanctuary. Located in: Caribbean, EXIT STRATEGY beckons all who seek the best in luxury travel.