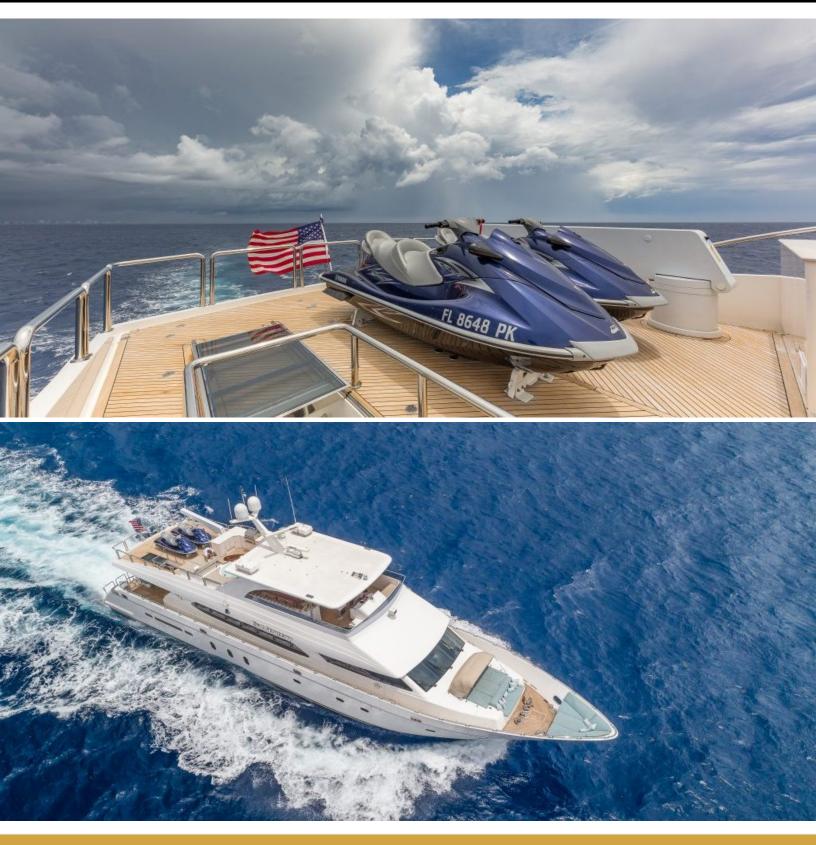

## 10 001515

ABOUT EXIT STRATEGY

The EXIT STRATEGY yacht brochure reveals a vessel of distinction, where careful thought was placed into every detail on board. With an LOA of 105ft / 32m, The EXIT STRATEGY yacht accommodates 10 guests in 4 staterooms, which are each appointed with the best in comfort and entertainment. Explore this top of the line yacht, built by luxury yacht builder Hargrave, where meticulous work and creativity come together to create a floating sanctuary. Located in: Caribbean, EXIT STRATEGY beckons all who seek the best in luxury travel.

# SPECIFICATIONS

6 CREW

| Builder          | Hargrave       |
|------------------|----------------|
| Built / Refits   | 2006 / -       |
| Length           | 105 ft / 32 m  |
| Beam             | 22 ft / 6.7 m  |
| Draft            | 5.9 ft / 1.8 m |
| Gross Tonnage    | -              |
| Naval Architect  | -              |
| Exterior Stylist | -              |
| Interior Stylist | -              |
| Hull             | Fiberglass     |
| Classification   | -              |
| Flag             | US             |