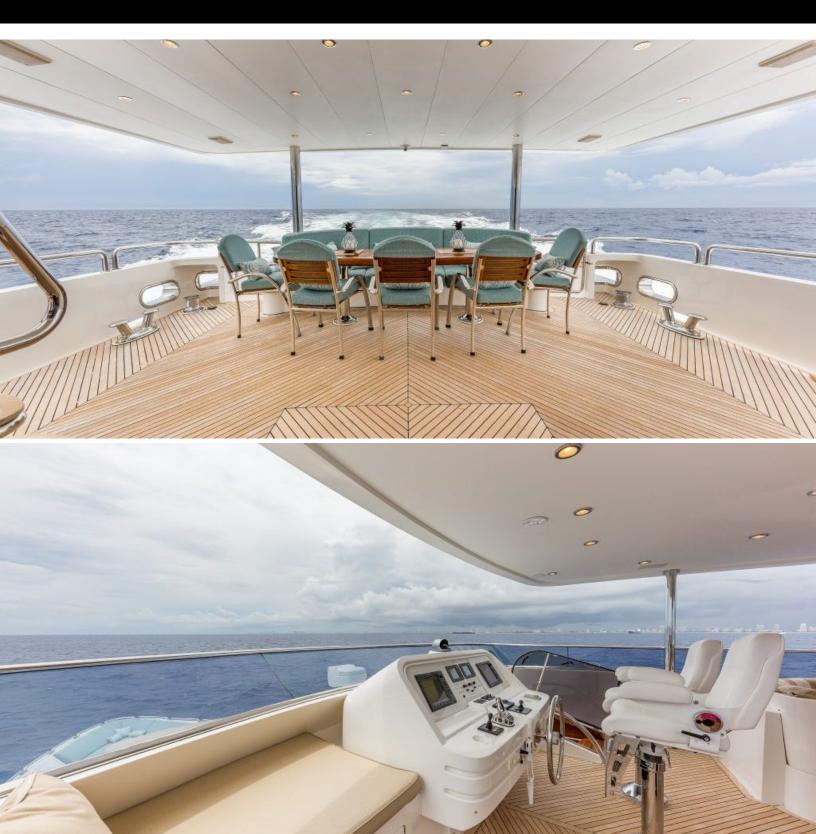

## 10 001515

ABOUT EXIT STRATEGY

The EXIT STRATEGY yacht brochure reveals a vessel of distinction, where careful thought was placed into every detail on board. With an LOA of 105ft / 32m, The EXIT STRATEGY yacht accommodates 10 guests in 4 staterooms, which are each appointed with the best in comfort and entertainment. Explore this top of the line yacht, built by luxury yacht builder Hargrave, where meticulous work and creativity come together to create a floating sanctuary. Located in: Caribbean, EXIT STRATEGY beckons all who seek the best in luxury travel.