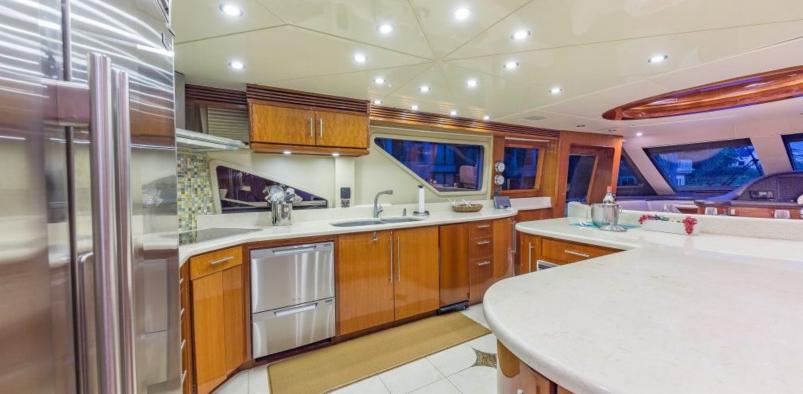

## 10 001515

ABOUT EXIT STRATEGY

The EXIT STRATEGY yacht brochure reveals a vessel of distinction, where careful thought was placed into every detail on board. With an LOA of 105ft / 32m, The EXIT STRATEGY yacht accommodates 10 guests in 4 staterooms, which are each appointed with the best in comfort and entertainment. Explore this top of the line yacht, built by luxury yacht builder Hargrave, where meticulous work and creativity come together to create a floating sanctuary. Located in: Caribbean, EXIT STRATEGY beckons all who seek the best in luxury travel.