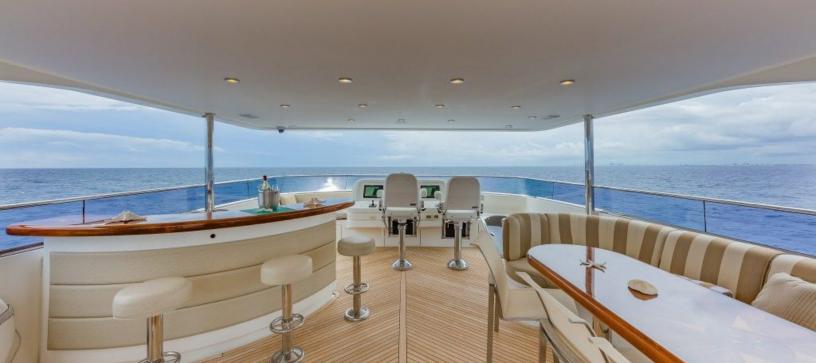

## 10 001515

ABOUT EXIT STRATEGY

The EXIT STRATEGY yacht brochure reveals a vessel of distinction, where careful thought was placed into every detail on board. With an LOA of 105ft / 32m, The EXIT STRATEGY yacht accommodates 10 guests in 4 staterooms, which are each appointed with the best in comfort and entertainment. Explore this top of the line yacht, built by luxury yacht builder Hargrave, where meticulous work and creativity come together to create a floating sanctuary. Located in: Caribbean, EXIT STRATEGY beckons all who seek the best in luxury travel.