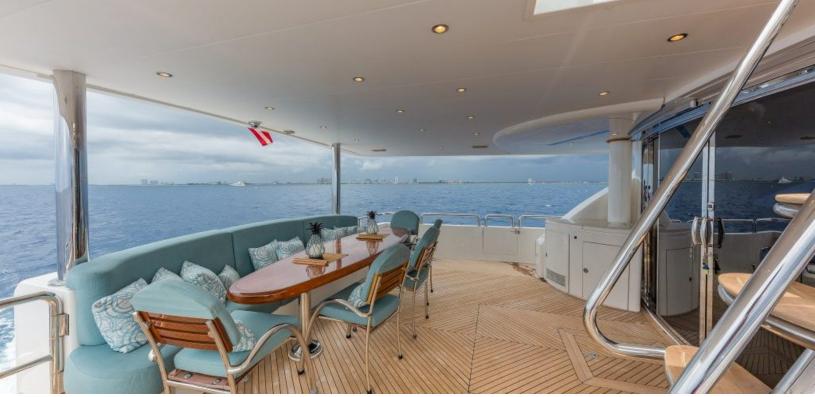

## 10 001515

ABOUT EXIT STRATEGY

The EXIT STRATEGY yacht brochure reveals a vessel of distinction, where careful thought was placed into every detail on board. With an LOA of 105ft / 32m, The EXIT STRATEGY yacht accommodates 10 guests in 4 staterooms, which are each appointed with the best in comfort and entertainment. Explore this top of the line yacht, built by luxury yacht builder Hargrave, where meticulous work and creativity come together to create a floating sanctuary. Located in: Caribbean, EXIT STRATEGY beckons all who seek the best in luxury travel.