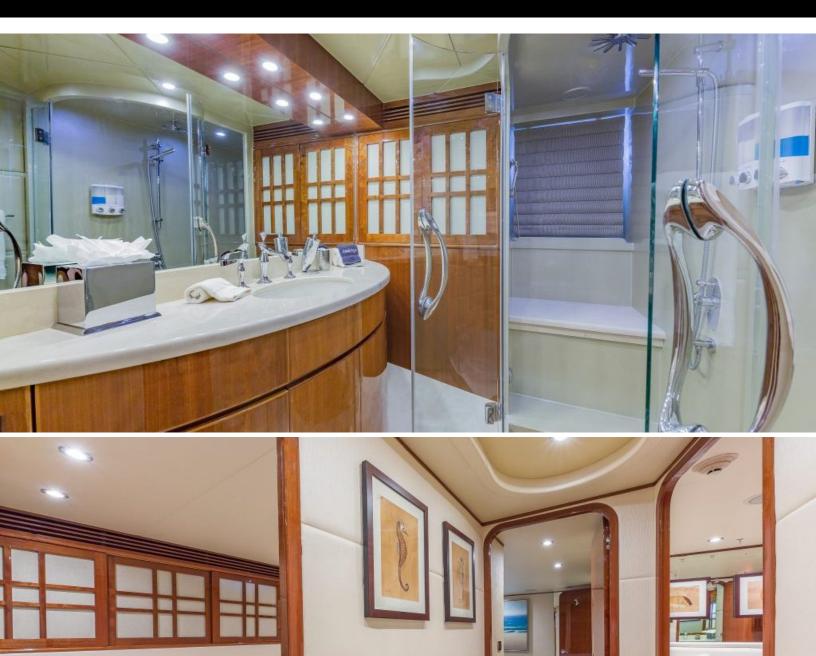

## 10 001515

ABOUT EXIT STRATEGY

The EXIT STRATEGY yacht brochure reveals a vessel of distinction, where careful thought was placed into every detail on board. With an LOA of 105ft / 32m, The EXIT STRATEGY yacht accommodates 10 guests in 4 staterooms, which are each appointed with the best in comfort and entertainment. Explore this top of the line yacht, built by luxury yacht builder Hargrave, where meticulous work and creativity come together to create a floating sanctuary. Located in: Caribbean, EXIT STRATEGY beckons all who seek the best in luxury travel.