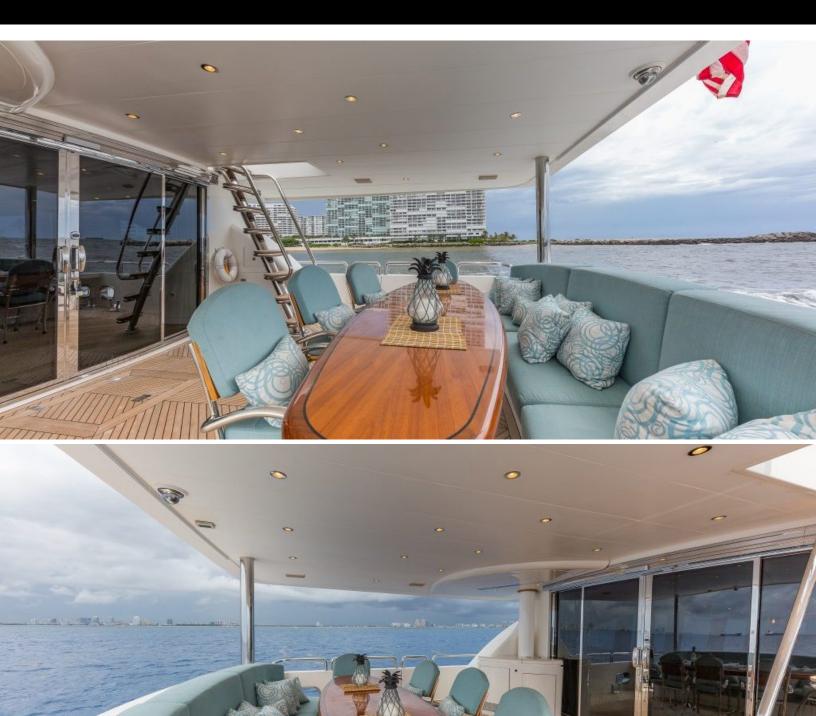

## 10 001515

ABOUT EXIT STRATEGY

The EXIT STRATEGY yacht brochure reveals a vessel of distinction, where careful thought was placed into every detail on board. With an LOA of 105ft / 32m, The EXIT STRATEGY yacht accommodates 10 guests in 4 staterooms, which are each appointed with the best in comfort and entertainment. Explore this top of the line yacht, built by luxury yacht builder Hargrave, where meticulous work and creativity come together to create a floating sanctuary. Located in: Caribbean, EXIT STRATEGY beckons all who seek the best in luxury travel.