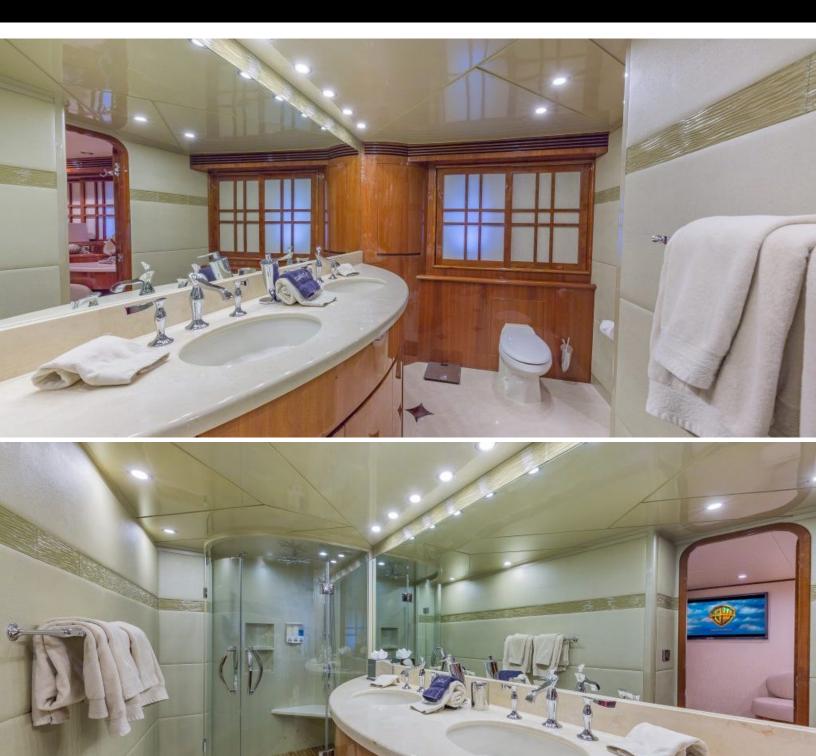

## 10 001515

ABOUT EXIT STRATEGY

The EXIT STRATEGY yacht brochure reveals a vessel of distinction, where careful thought was placed into every detail on board. With an LOA of 105ft / 32m, The EXIT STRATEGY yacht accommodates 10 guests in 4 staterooms, which are each appointed with the best in comfort and entertainment. Explore this top of the line yacht, built by luxury yacht builder Hargrave, where meticulous work and creativity come together to create a floating sanctuary. Located in: Caribbean, EXIT STRATEGY beckons all who seek the best in luxury travel.