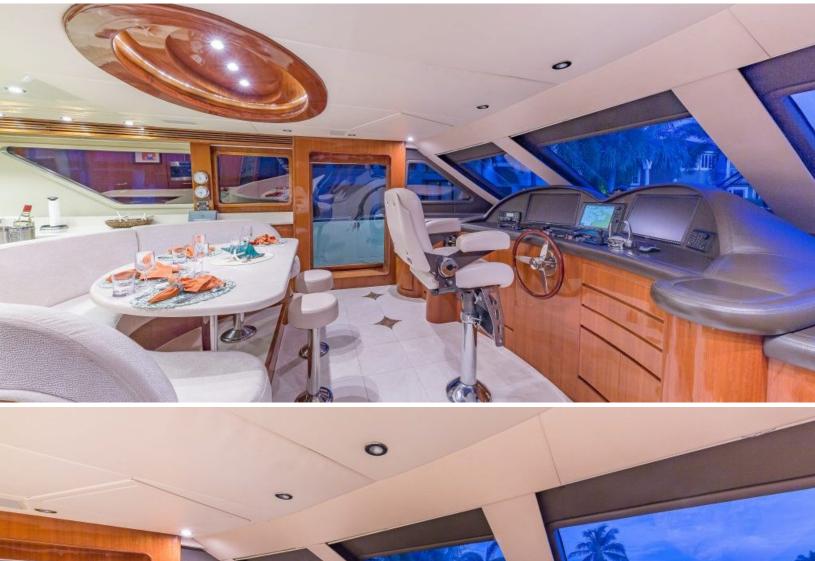

## 10 001515

ABOUT EXIT STRATEGY

The EXIT STRATEGY yacht brochure reveals a vessel of distinction, where careful thought was placed into every detail on board. With an LOA of 105ft / 32m, The EXIT STRATEGY yacht accommodates 10 guests in 4 staterooms, which are each appointed with the best in comfort and entertainment. Explore this top of the line yacht, built by luxury yacht builder Hargrave, where meticulous work and creativity come together to create a floating sanctuary. Located in: Caribbean, EXIT STRATEGY beckons all who seek the best in luxury travel.