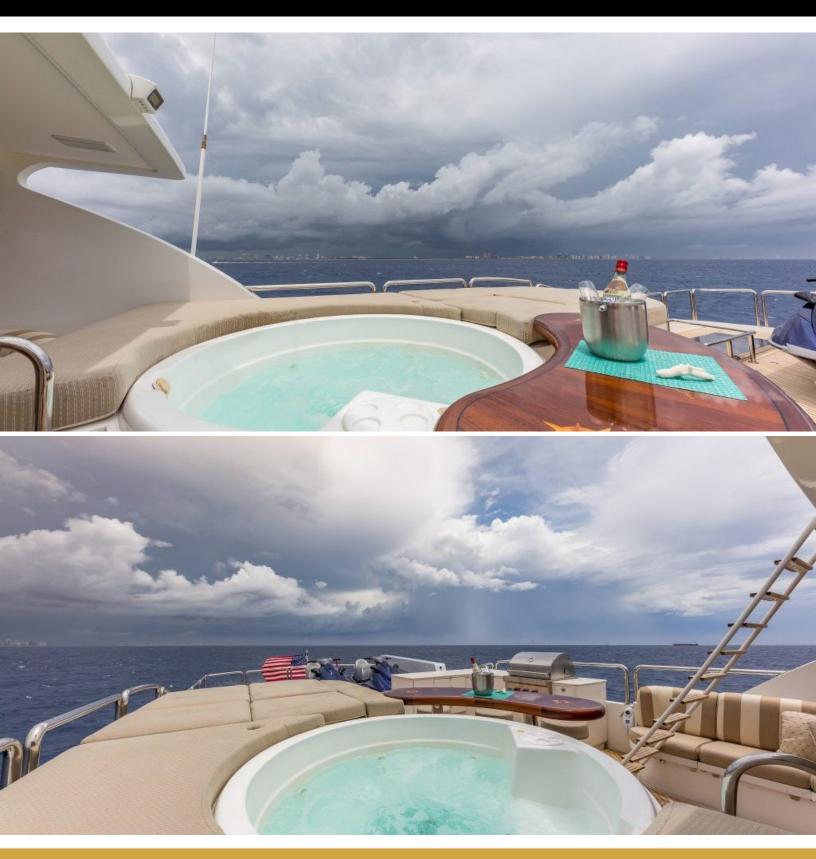

## 10 001515

ABOUT EXIT STRATEGY

The EXIT STRATEGY yacht brochure reveals a vessel of distinction, where careful thought was placed into every detail on board. With an LOA of 105ft / 32m, The EXIT STRATEGY yacht accommodates 10 guests in 4 staterooms, which are each appointed with the best in comfort and entertainment. Explore this top of the line yacht, built by luxury yacht builder Hargrave, where meticulous work and creativity come together to create a floating sanctuary. Located in: Caribbean, EXIT STRATEGY beckons all who seek the best in luxury travel.