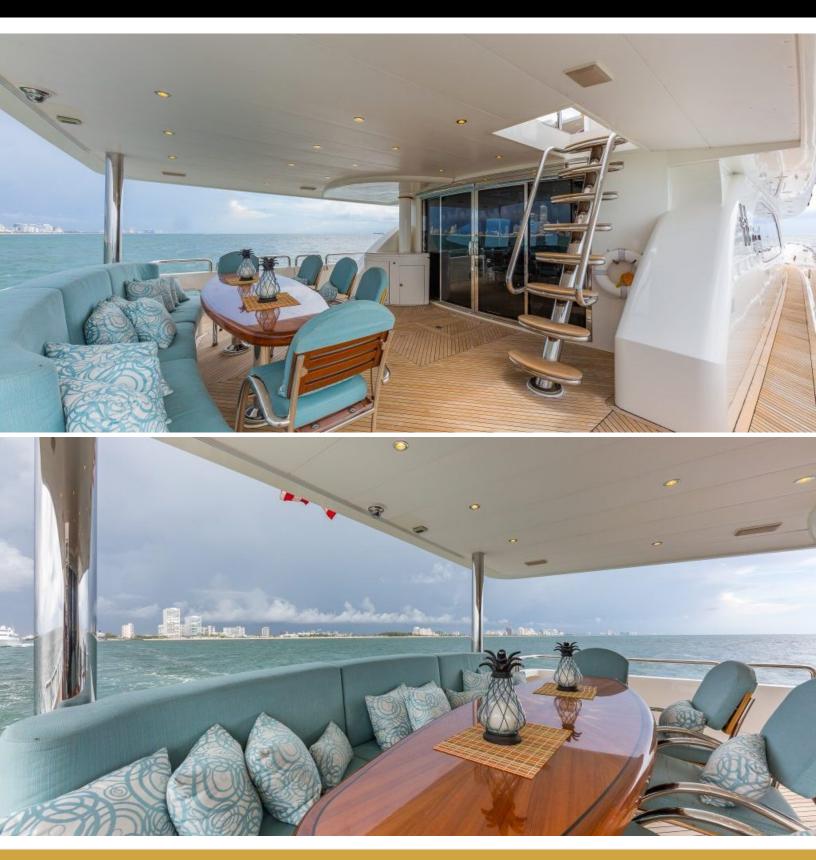

## 10 001515

ABOUT EXIT STRATEGY

The EXIT STRATEGY yacht brochure reveals a vessel of distinction, where careful thought was placed into every detail on board. With an LOA of 105ft / 32m, The EXIT STRATEGY yacht accommodates 10 guests in 4 staterooms, which are each appointed with the best in comfort and entertainment. Explore this top of the line yacht, built by luxury yacht builder Hargrave, where meticulous work and creativity come together to create a floating sanctuary. Located in: Caribbean, EXIT STRATEGY beckons all who seek the best in luxury travel.