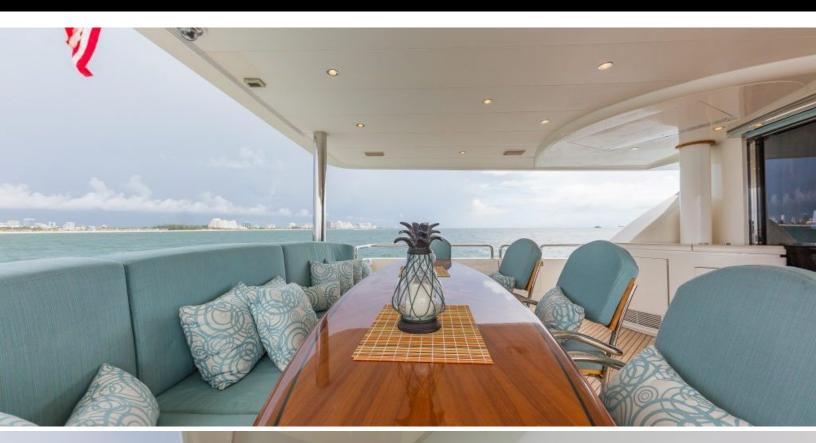

## 10 001515

ABOUT EXIT STRATEGY

The EXIT STRATEGY yacht brochure reveals a vessel of distinction, where careful thought was placed into every detail on board. With an LOA of 105ft / 32m, The EXIT STRATEGY yacht accommodates 10 guests in 4 staterooms, which are each appointed with the best in comfort and entertainment. Explore this top of the line yacht, built by luxury yacht builder Hargrave, where meticulous work and creativity come together to create a floating sanctuary. Located in: Caribbean, EXIT STRATEGY beckons all who seek the best in luxury travel.