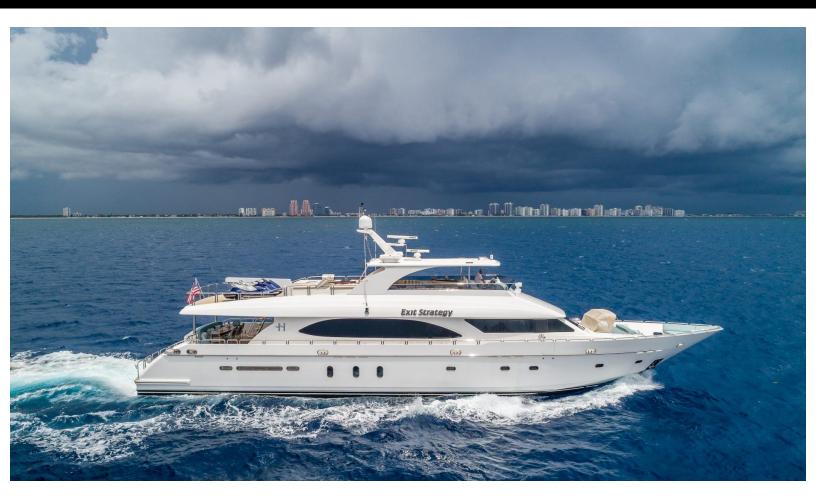

## 10 001515

ABOUT EXIT STRATEGY

The EXIT STRATEGY yacht brochure reveals a vessel of distinction, where careful thought was placed into every detail on board. With an LOA of 105ft / 32m, The EXIT STRATEGY yacht accommodates 10 guests in 4 staterooms, which are each appointed with the best in comfort and entertainment. Explore this top of the line yacht, built by luxury yacht builder Hargrave, where meticulous work and creativity come together to create a floating sanctuary. Located in: Caribbean, EXIT STRATEGY beckons all who seek the best in luxury travel.

# SPECIFICATIONS

6 CREW

| Builder          | Hargrave       |
|------------------|----------------|
| Built / Refits   | 2006 / -       |
| Length           | 105 ft / 32 m  |
| Beam             | 22 ft / 6.7 m  |
| Draft            | 5.9 ft / 1.8 m |
| Gross Tonnage    | -              |
| Naval Architect  | -              |
| Exterior Stylist | -              |
| Interior Stylist | -              |
| Hull             | Fiberglass     |
| Classification   | -              |
| Flag             | US             |