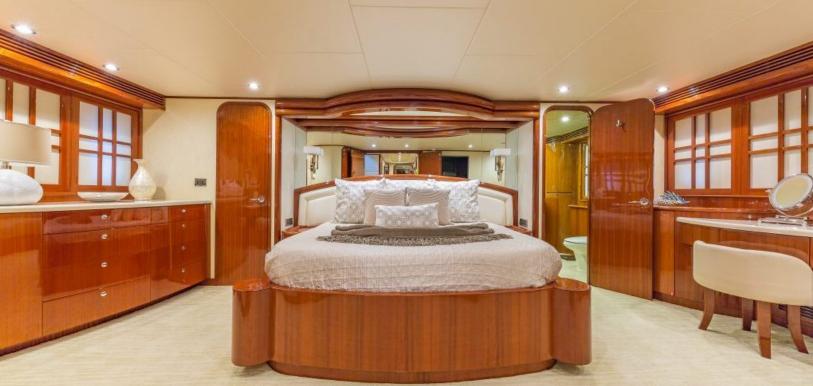

## 10 001515

ABOUT EXIT STRATEGY

The EXIT STRATEGY yacht brochure reveals a vessel of distinction, where careful thought was placed into every detail on board. With an LOA of 105ft / 32m, The EXIT STRATEGY yacht accommodates 10 guests in 4 staterooms, which are each appointed with the best in comfort and entertainment. Explore this top of the line yacht, built by luxury yacht builder Hargrave, where meticulous work and creativity come together to create a floating sanctuary. Located in: Caribbean, EXIT STRATEGY beckons all who seek the best in luxury travel.