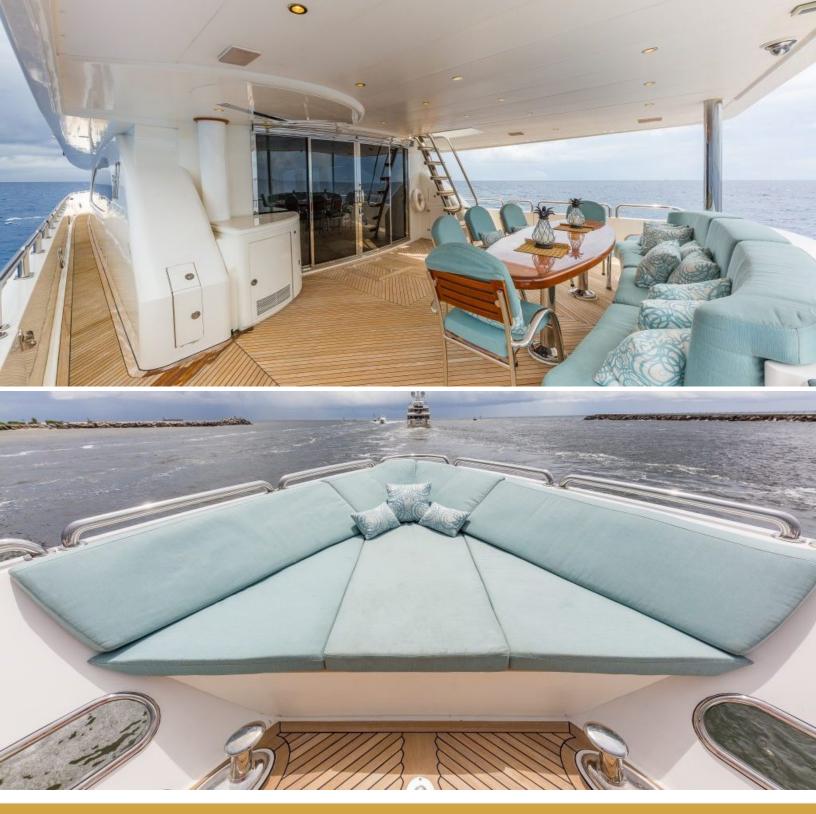

## 10 001515

ABOUT EXIT STRATEGY

The EXIT STRATEGY yacht brochure reveals a vessel of distinction, where careful thought was placed into every detail on board. With an LOA of 105ft / 32m, The EXIT STRATEGY yacht accommodates 10 guests in 4 staterooms, which are each appointed with the best in comfort and entertainment. Explore this top of the line yacht, built by luxury yacht builder Hargrave, where meticulous work and creativity come together to create a floating sanctuary. Located in: Caribbean, EXIT STRATEGY beckons all who seek the best in luxury travel.