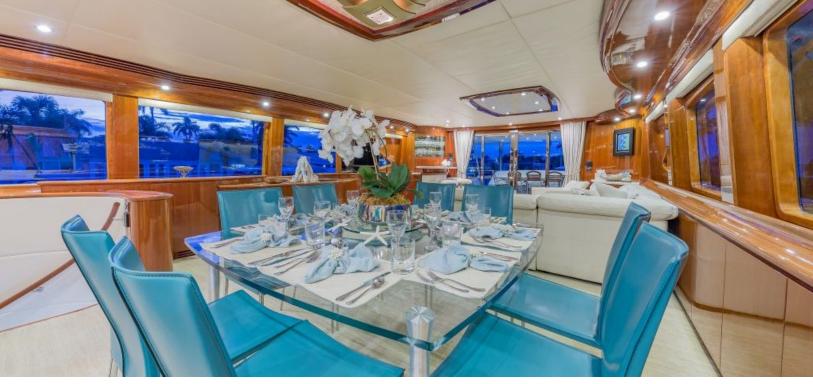

## 10 001515

ABOUT EXIT STRATEGY

The EXIT STRATEGY yacht brochure reveals a vessel of distinction, where careful thought was placed into every detail on board. With an LOA of 105ft / 32m, The EXIT STRATEGY yacht accommodates 10 guests in 4 staterooms, which are each appointed with the best in comfort and entertainment. Explore this top of the line yacht, built by luxury yacht builder Hargrave, where meticulous work and creativity come together to create a floating sanctuary. Located in: Caribbean, EXIT STRATEGY beckons all who seek the best in luxury travel.