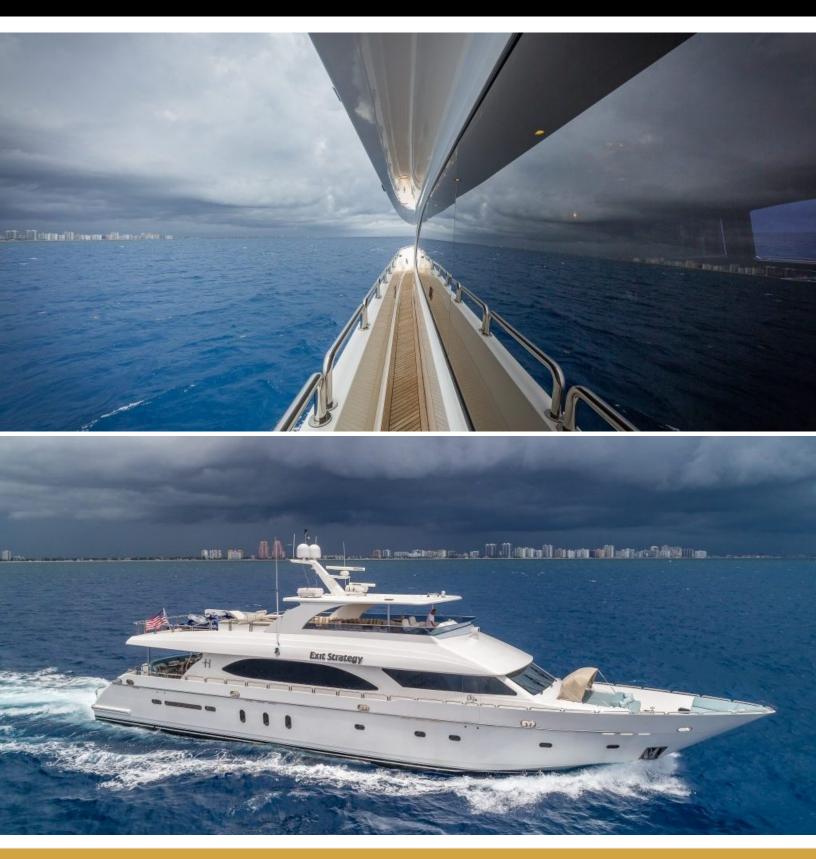

## 10 001515

ABOUT EXIT STRATEGY

The EXIT STRATEGY yacht brochure reveals a vessel of distinction, where careful thought was placed into every detail on board. With an LOA of 105ft / 32m, The EXIT STRATEGY yacht accommodates 10 guests in 4 staterooms, which are each appointed with the best in comfort and entertainment. Explore this top of the line yacht, built by luxury yacht builder Hargrave, where meticulous work and creativity come together to create a floating sanctuary. Located in: Caribbean, EXIT STRATEGY beckons all who seek the best in luxury travel.