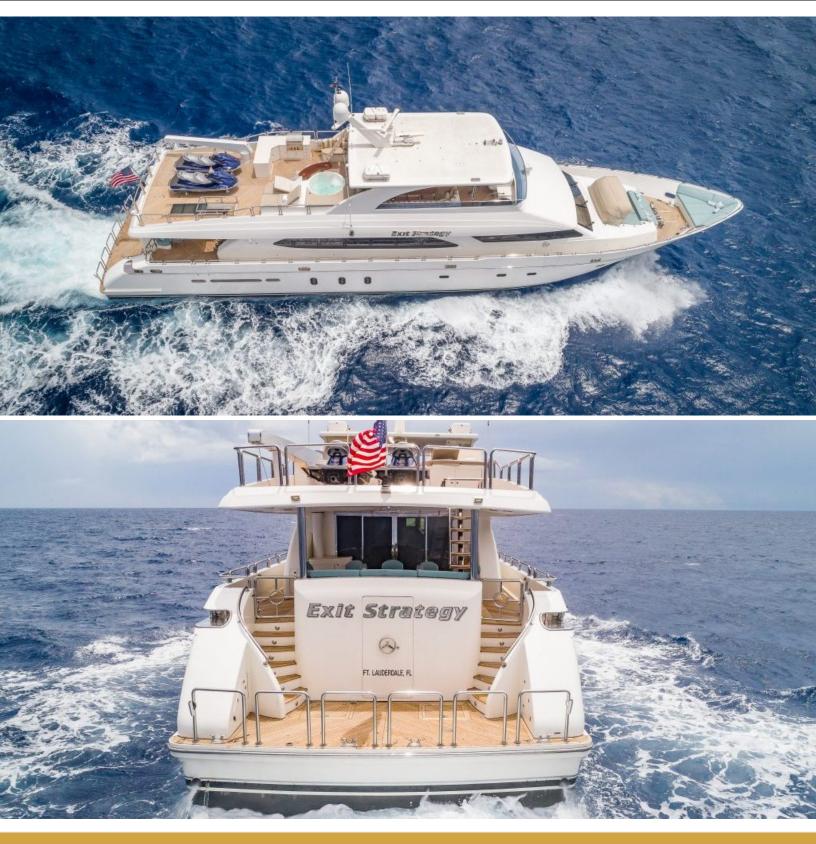

## 10 001515

ABOUT EXIT STRATEGY

The EXIT STRATEGY yacht brochure reveals a vessel of distinction, where careful thought was placed into every detail on board. With an LOA of 105ft / 32m, The EXIT STRATEGY yacht accommodates 10 guests in 4 staterooms, which are each appointed with the best in comfort and entertainment. Explore this top of the line yacht, built by luxury yacht builder Hargrave, where meticulous work and creativity come together to create a floating sanctuary. Located in: Caribbean, EXIT STRATEGY beckons all who seek the best in luxury travel.

# SPECIFICATIONS

6 CREW

| Builder          | Hargrave       |
|------------------|----------------|
| Built / Refits   | 2006 / -       |
| Length           | 105 ft / 32 m  |
| Beam             | 22 ft / 6.7 m  |
| Draft            | 5.9 ft / 1.8 m |
| Gross Tonnage    | -              |
| Naval Architect  | -              |
| Exterior Stylist | -              |
| Interior Stylist | -              |
| Hull             | Fiberglass     |
| Classification   | -              |
| Flag             | US             |