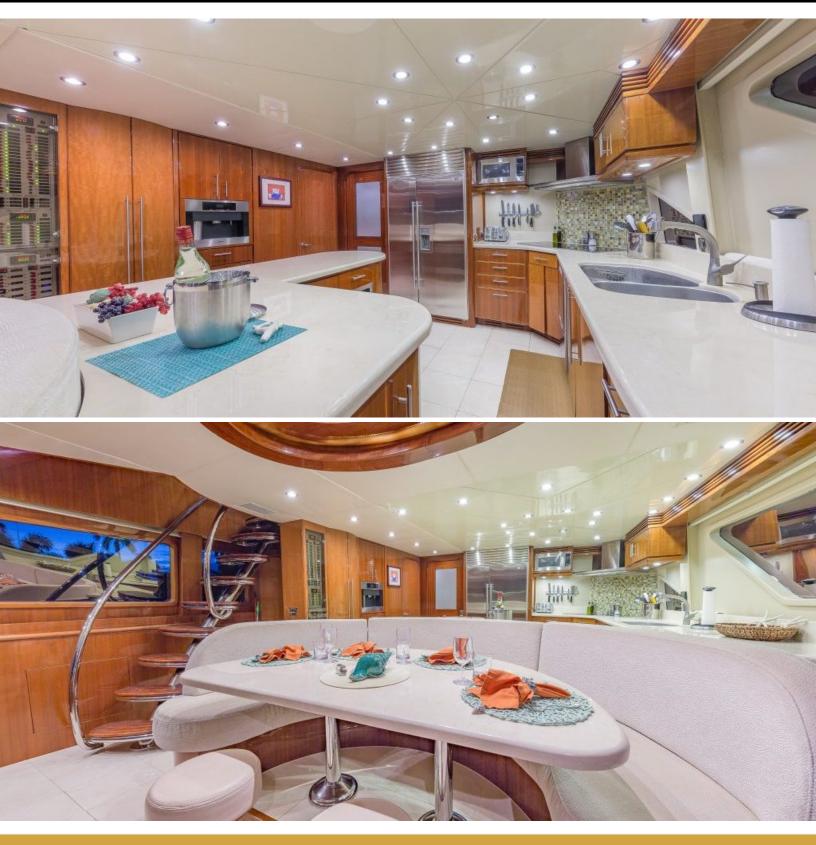

## 10 001515

ABOUT EXIT STRATEGY

The EXIT STRATEGY yacht brochure reveals a vessel of distinction, where careful thought was placed into every detail on board. With an LOA of 105ft / 32m, The EXIT STRATEGY yacht accommodates 10 guests in 4 staterooms, which are each appointed with the best in comfort and entertainment. Explore this top of the line yacht, built by luxury yacht builder Hargrave, where meticulous work and creativity come together to create a floating sanctuary. Located in: Caribbean, EXIT STRATEGY beckons all who seek the best in luxury travel.