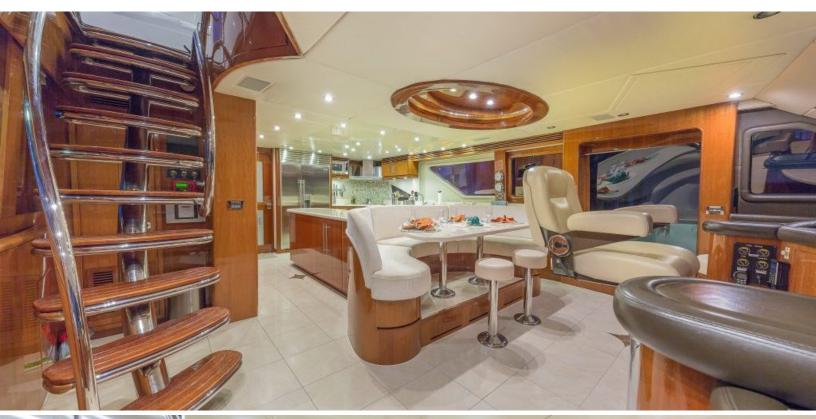

## 10 001515

ABOUT EXIT STRATEGY

The EXIT STRATEGY yacht brochure reveals a vessel of distinction, where careful thought was placed into every detail on board. With an LOA of 105ft / 32m, The EXIT STRATEGY yacht accommodates 10 guests in 4 staterooms, which are each appointed with the best in comfort and entertainment. Explore this top of the line yacht, built by luxury yacht builder Hargrave, where meticulous work and creativity come together to create a floating sanctuary. Located in: Caribbean, EXIT STRATEGY beckons all who seek the best in luxury travel.