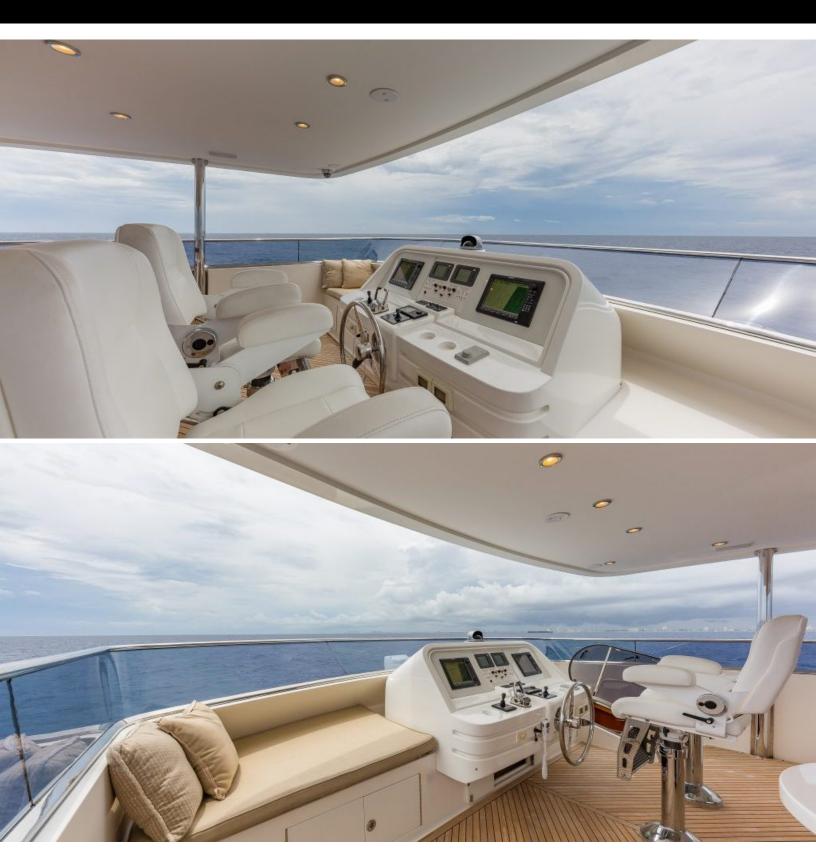

## 10 001515

ABOUT EXIT STRATEGY

The EXIT STRATEGY yacht brochure reveals a vessel of distinction, where careful thought was placed into every detail on board. With an LOA of 105ft / 32m, The EXIT STRATEGY yacht accommodates 10 guests in 4 staterooms, which are each appointed with the best in comfort and entertainment. Explore this top of the line yacht, built by luxury yacht builder Hargrave, where meticulous work and creativity come together to create a floating sanctuary. Located in: Caribbean, EXIT STRATEGY beckons all who seek the best in luxury travel.