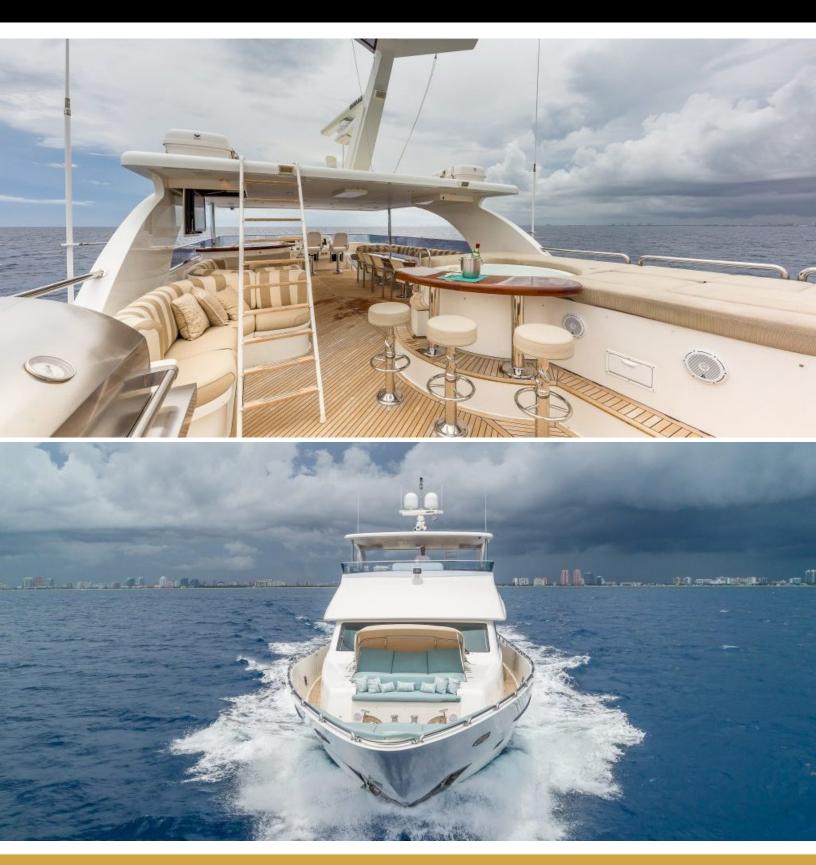

## 10 001515

ABOUT EXIT STRATEGY

The EXIT STRATEGY yacht brochure reveals a vessel of distinction, where careful thought was placed into every detail on board. With an LOA of 105ft / 32m, The EXIT STRATEGY yacht accommodates 10 guests in 4 staterooms, which are each appointed with the best in comfort and entertainment. Explore this top of the line yacht, built by luxury yacht builder Hargrave, where meticulous work and creativity come together to create a floating sanctuary. Located in: Caribbean, EXIT STRATEGY beckons all who seek the best in luxury travel.