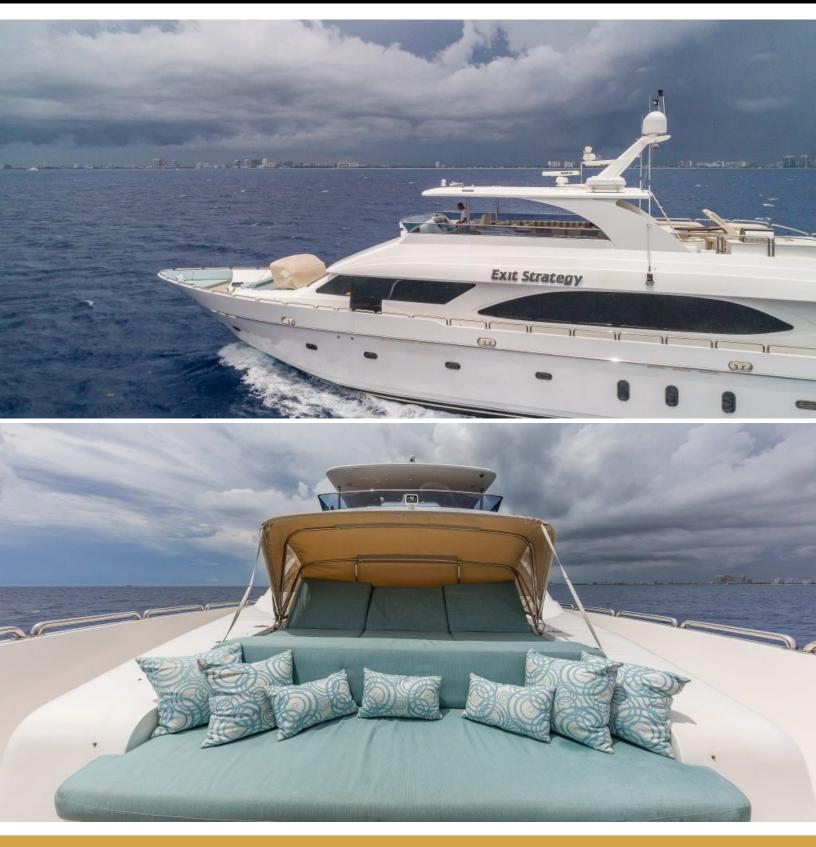

## 10 001515

ABOUT EXIT STRATEGY

The EXIT STRATEGY yacht brochure reveals a vessel of distinction, where careful thought was placed into every detail on board. With an LOA of 105ft / 32m, The EXIT STRATEGY yacht accommodates 10 guests in 4 staterooms, which are each appointed with the best in comfort and entertainment. Explore this top of the line yacht, built by luxury yacht builder Hargrave, where meticulous work and creativity come together to create a floating sanctuary. Located in: Caribbean, EXIT STRATEGY beckons all who seek the best in luxury travel.