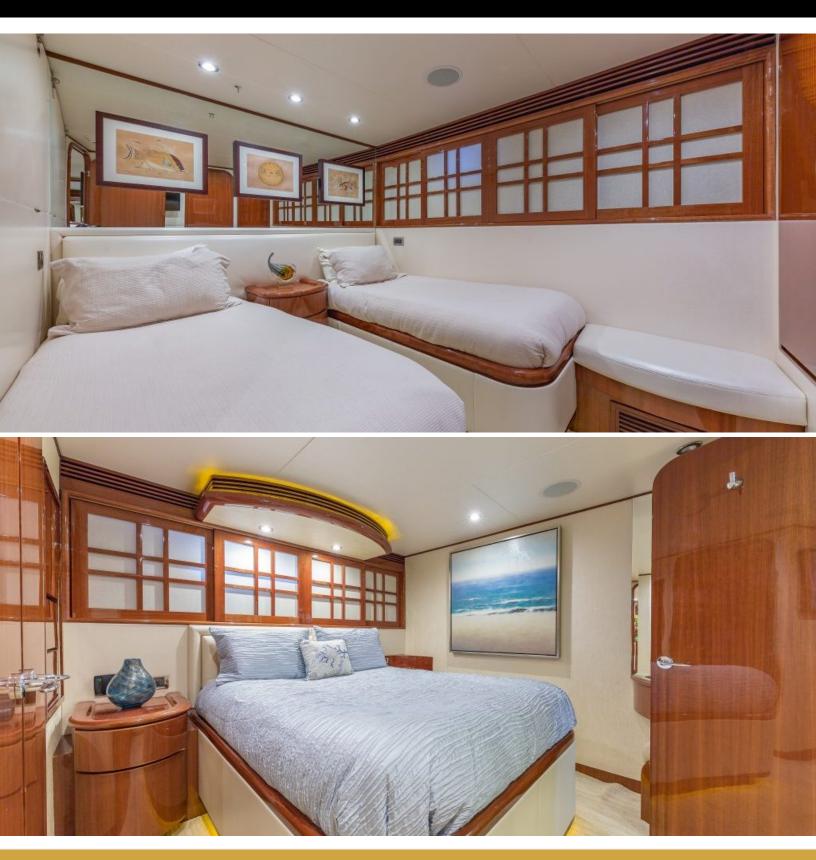

## 10 001515

ABOUT EXIT STRATEGY

The EXIT STRATEGY yacht brochure reveals a vessel of distinction, where careful thought was placed into every detail on board. With an LOA of 105ft / 32m, The EXIT STRATEGY yacht accommodates 10 guests in 4 staterooms, which are each appointed with the best in comfort and entertainment. Explore this top of the line yacht, built by luxury yacht builder Hargrave, where meticulous work and creativity come together to create a floating sanctuary. Located in: Caribbean, EXIT STRATEGY beckons all who seek the best in luxury travel.