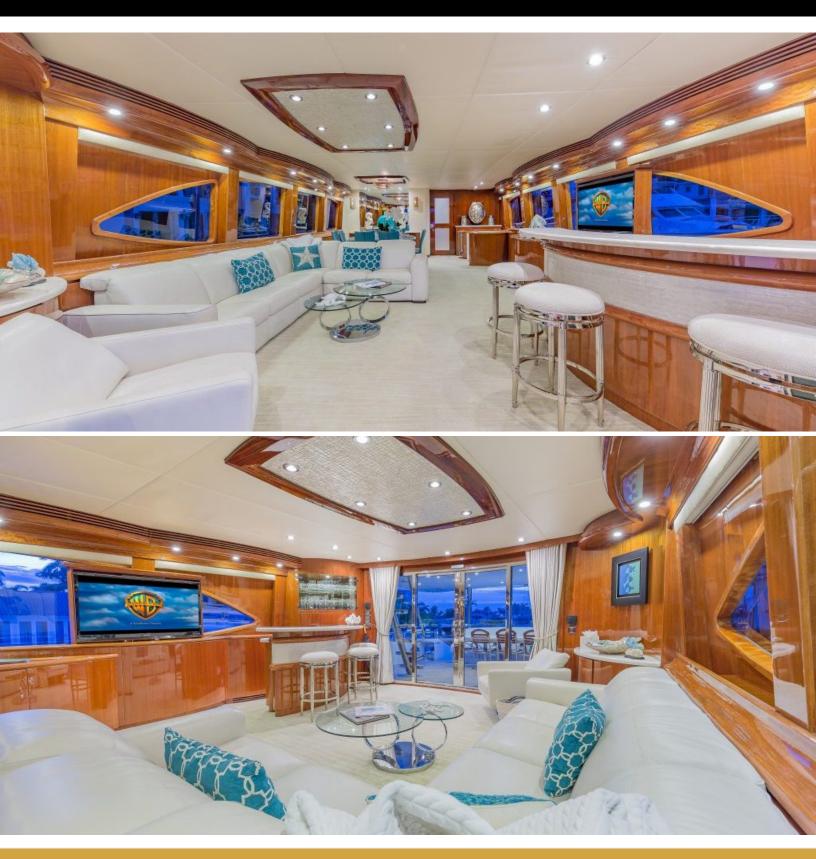

## 10 001515

ABOUT EXIT STRATEGY

The EXIT STRATEGY yacht brochure reveals a vessel of distinction, where careful thought was placed into every detail on board. With an LOA of 105ft / 32m, The EXIT STRATEGY yacht accommodates 10 guests in 4 staterooms, which are each appointed with the best in comfort and entertainment. Explore this top of the line yacht, built by luxury yacht builder Hargrave, where meticulous work and creativity come together to create a floating sanctuary. Located in: Caribbean, EXIT STRATEGY beckons all who seek the best in luxury travel.