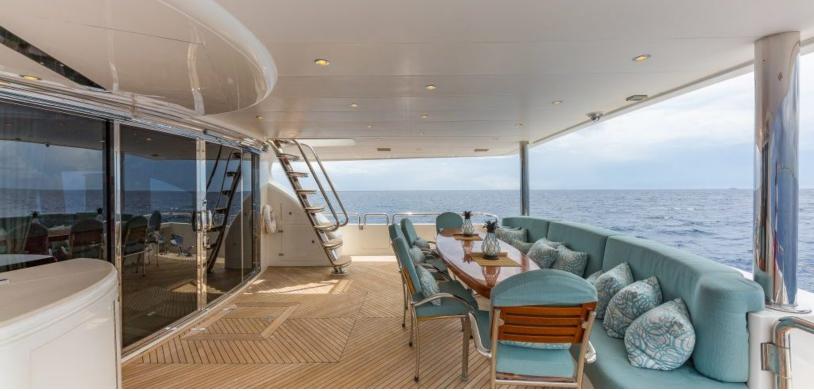

## 10 001515

ABOUT EXIT STRATEGY

The EXIT STRATEGY yacht brochure reveals a vessel of distinction, where careful thought was placed into every detail on board. With an LOA of 105ft / 32m, The EXIT STRATEGY yacht accommodates 10 guests in 4 staterooms, which are each appointed with the best in comfort and entertainment. Explore this top of the line yacht, built by luxury yacht builder Hargrave, where meticulous work and creativity come together to create a floating sanctuary. Located in: Caribbean, EXIT STRATEGY beckons all who seek the best in luxury travel.