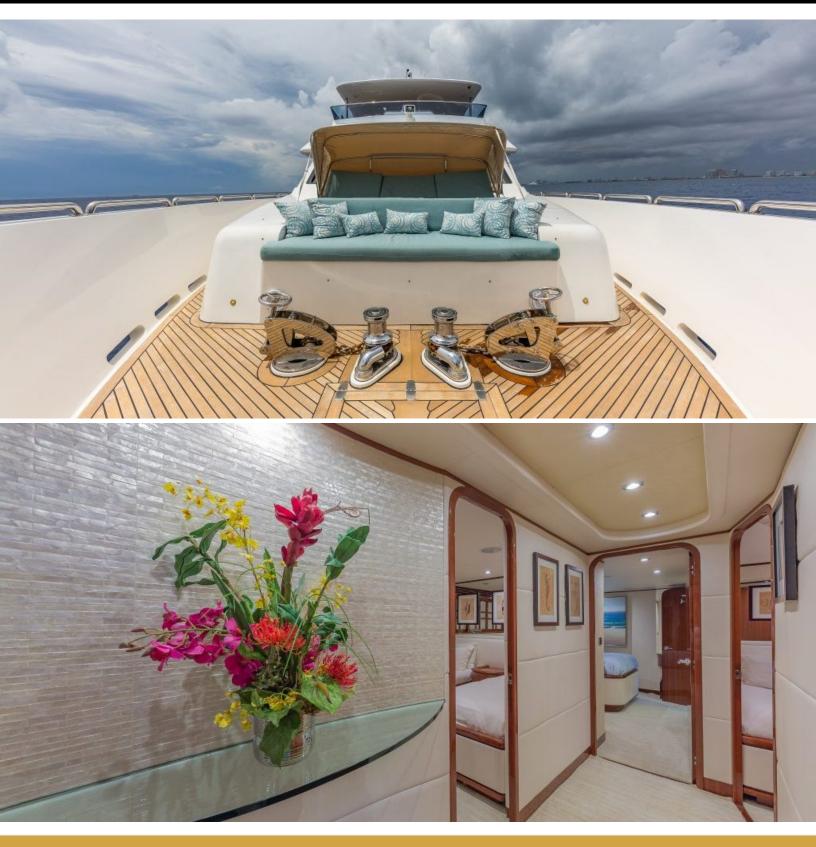

## 10 001515

ABOUT EXIT STRATEGY

The EXIT STRATEGY yacht brochure reveals a vessel of distinction, where careful thought was placed into every detail on board. With an LOA of 105ft / 32m, The EXIT STRATEGY yacht accommodates 10 guests in 4 staterooms, which are each appointed with the best in comfort and entertainment. Explore this top of the line yacht, built by luxury yacht builder Hargrave, where meticulous work and creativity come together to create a floating sanctuary. Located in: Caribbean, EXIT STRATEGY beckons all who seek the best in luxury travel.