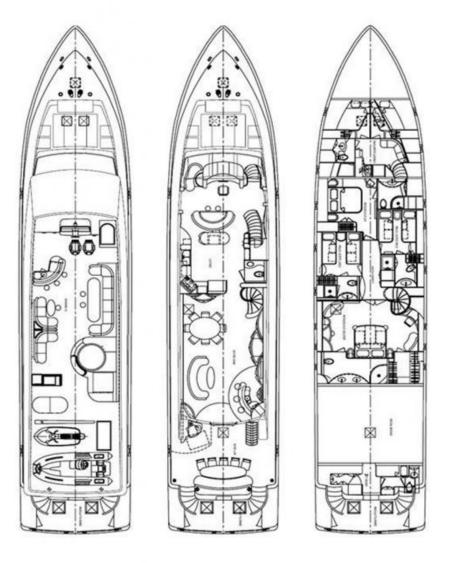

## 10 001515

ABOUT EXIT STRATEGY

The EXIT STRATEGY yacht brochure reveals a vessel of distinction, where careful thought was placed into every detail on board. With an LOA of 105ft / 32m, The EXIT STRATEGY yacht accommodates 10 guests in 4 staterooms, which are each appointed with the best in comfort and entertainment. Explore this top of the line yacht, built by luxury yacht builder Hargrave, where meticulous work and creativity come together to create a floating sanctuary. Located in: Caribbean, EXIT STRATEGY beckons all who seek the best in luxury travel.

# SPECIFICATIONS

6 CREW

| Builder          | Hargrave       |
|------------------|----------------|
| Built / Refits   | 2006 / -       |
| Length           | 105 ft / 32 m  |
| Beam             | 22 ft / 6.7 m  |
| Draft            | 5.9 ft / 1.8 m |
| Gross Tonnage    | -              |
| Naval Architect  | -              |
| Exterior Stylist | -              |
| Interior Stylist | -              |
| Hull             | Fiberglass     |
| Classification   | -              |
| Flag             | US             |