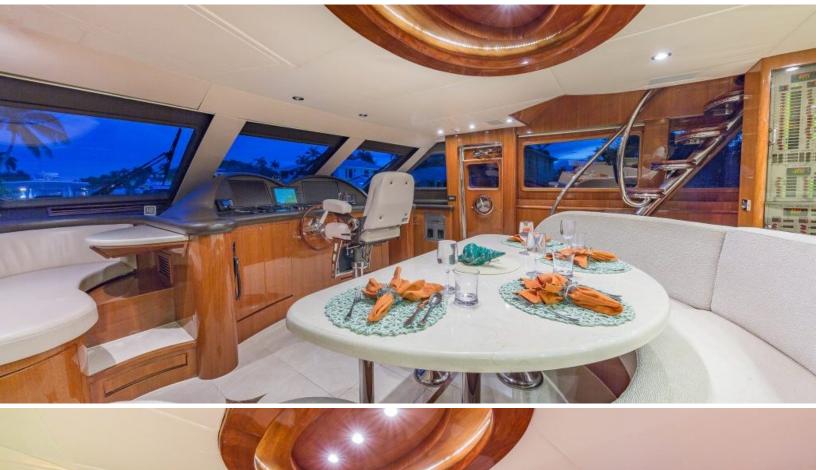

## 10 001515

ABOUT EXIT STRATEGY

The EXIT STRATEGY yacht brochure reveals a vessel of distinction, where careful thought was placed into every detail on board. With an LOA of 105ft / 32m, The EXIT STRATEGY yacht accommodates 10 guests in 4 staterooms, which are each appointed with the best in comfort and entertainment. Explore this top of the line yacht, built by luxury yacht builder Hargrave, where meticulous work and creativity come together to create a floating sanctuary. Located in: Caribbean, EXIT STRATEGY beckons all who seek the best in luxury travel.