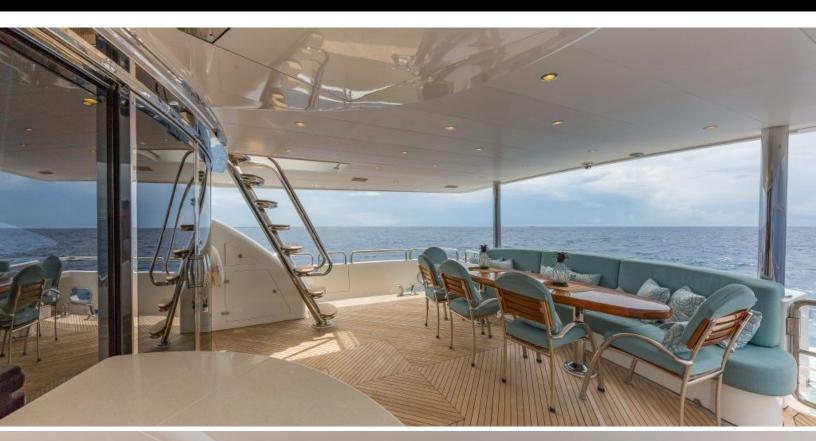

## 10 001515

ABOUT EXIT STRATEGY

The EXIT STRATEGY yacht brochure reveals a vessel of distinction, where careful thought was placed into every detail on board. With an LOA of 105ft / 32m, The EXIT STRATEGY yacht accommodates 10 guests in 4 staterooms, which are each appointed with the best in comfort and entertainment. Explore this top of the line yacht, built by luxury yacht builder Hargrave, where meticulous work and creativity come together to create a floating sanctuary. Located in: Caribbean, EXIT STRATEGY beckons all who seek the best in luxury travel.