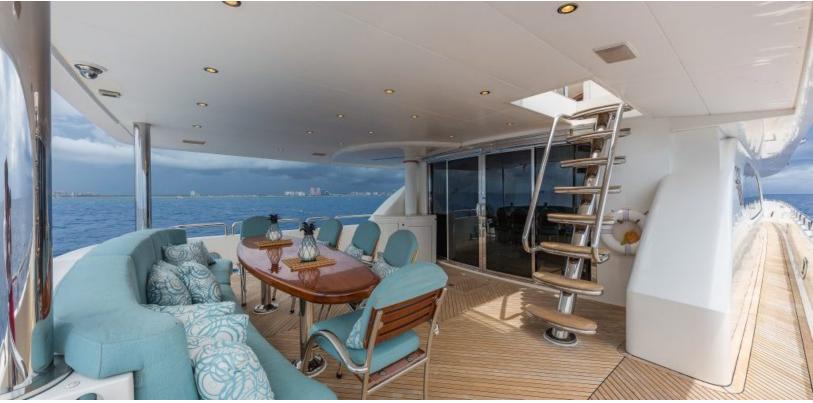

## 10 001515

ABOUT EXIT STRATEGY

The EXIT STRATEGY yacht brochure reveals a vessel of distinction, where careful thought was placed into every detail on board. With an LOA of 105ft / 32m, The EXIT STRATEGY yacht accommodates 10 guests in 4 staterooms, which are each appointed with the best in comfort and entertainment. Explore this top of the line yacht, built by luxury yacht builder Hargrave, where meticulous work and creativity come together to create a floating sanctuary. Located in: Caribbean, EXIT STRATEGY beckons all who seek the best in luxury travel.