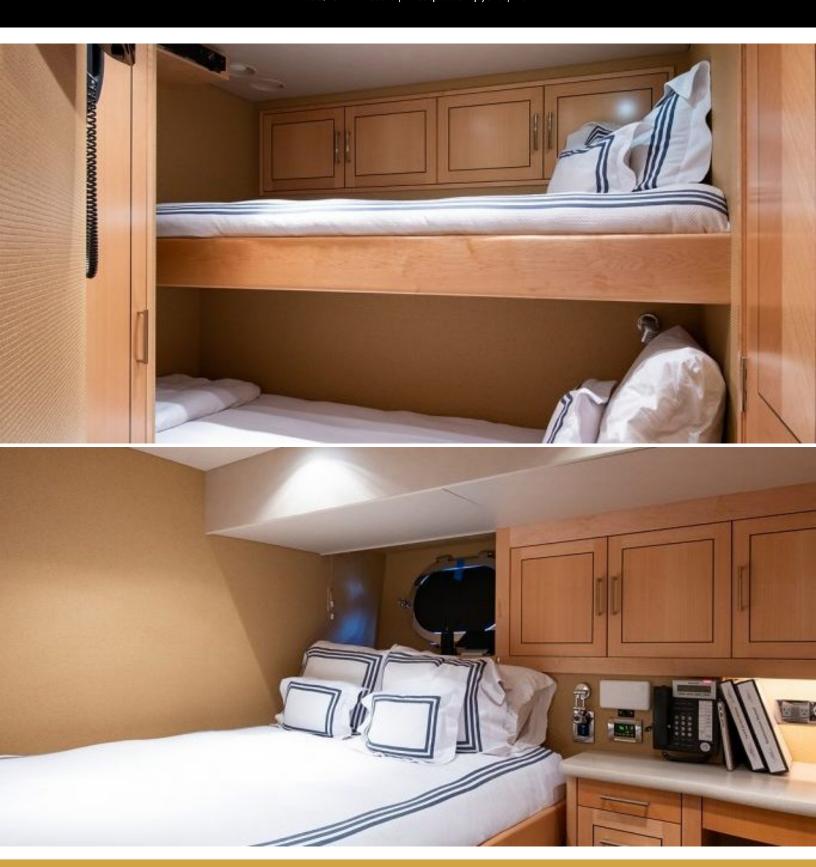

#### 4 STATEROOMS

#### **ABOUT CAPTIVATOR**

The CAPTIVATOR yacht brochure reveals a vessel of distinction, where careful thought was placed into every detail on board. With an LOA of 112ft / 34.1m, the interior design is by Westport, with exterior styling by Westport. The CAPTIVATOR yacht accommodates 8 guests in 4 staterooms, which are each appointed with the best in comfort and entertainment. Explore this top of the line yacht, built by luxury yacht builder Westport Shipyard, where meticulous work and creativity come together to create a floating sanctuary. Located in: South East Florida, CAPTIVATOR beckons all who seek the best in luxury travel.