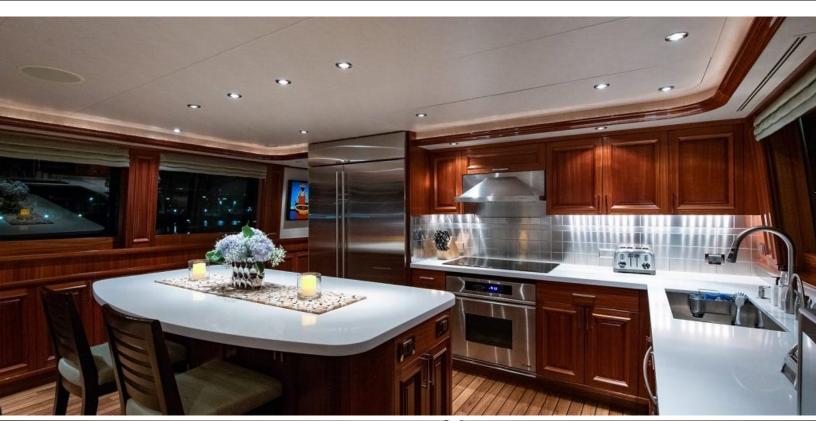

#### **ABOUT CAPTIVATOR**

The CAPTIVATOR yacht brochure reveals a vessel of distinction, where careful thought was placed into every detail on board. With an LOA of 112ft / 34.1m, the interior design is by Westport, with exterior styling by Westport. The CAPTIVATOR yacht accommodates 8 guests in 4 staterooms, which are each appointed with the best in comfort and entertainment. Explore this top of the line yacht, built by luxury yacht builder Westport Shipyard, where meticulous work and creativity come together to create a floating sanctuary. Located in: South East Florida, CAPTIVATOR beckons all who seek the best in luxury travel.