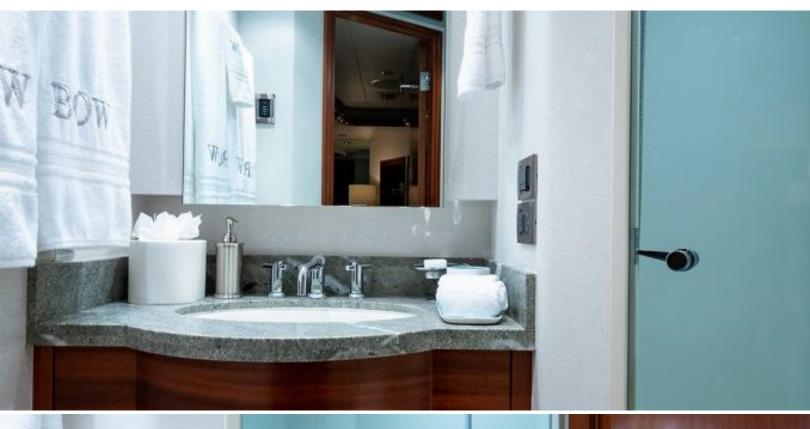

#### 4 STATEROOMS

#### **ABOUT CAPTIVATOR**

The CAPTIVATOR yacht brochure reveals a vessel of distinction, where careful thought was placed into every detail on board. With an LOA of 112ft / 34.1m, the interior design is by Westport, with exterior styling by Westport. The CAPTIVATOR yacht accommodates 8 guests in 4 staterooms, which are each appointed with the best in comfort and entertainment. Explore this top of the line yacht, built by luxury yacht builder Westport Shipyard, where meticulous work and creativity come together to create a floating sanctuary. Located in: South East Florida, CAPTIVATOR beckons all who seek the best in luxury travel.