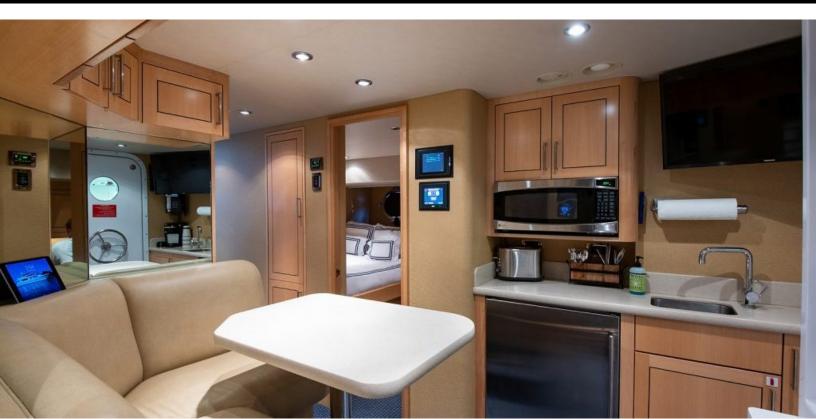

#### **ABOUT CAPTIVATOR**

The CAPTIVATOR yacht brochure reveals a vessel of distinction, where careful thought was placed into every detail on board. With an LOA of 112ft / 34.1m, the interior design is by Westport, with exterior styling by Westport. The CAPTIVATOR yacht accommodates 8 guests in 4 staterooms, which are each appointed with the best in comfort and entertainment. Explore this top of the line yacht, built by luxury yacht builder Westport Shipyard, where meticulous work and creativity come together to create a floating sanctuary. Located in: South East Florida, CAPTIVATOR beckons all who seek the best in luxury travel.