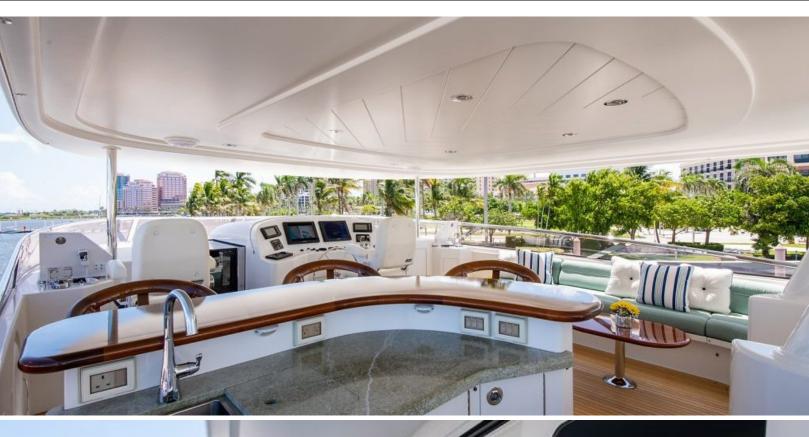

#### **ABOUT CAPTIVATOR**

The CAPTIVATOR yacht brochure reveals a vessel of distinction, where careful thought was placed into every detail on board. With an LOA of 112ft / 34.1m, the interior design is by Westport, with exterior styling by Westport. The CAPTIVATOR yacht accommodates 8 guests in 4 staterooms, which are each appointed with the best in comfort and entertainment. Explore this top of the line yacht, built by luxury yacht builder Westport Shipyard, where meticulous work and creativity come together to create a floating sanctuary. Located in: South East Florida, CAPTIVATOR beckons all who seek the best in luxury travel.

#### **SPECIFICATIONS**

Builder Westport Shipyard Built / Refits 2011 / -

Length 112 ft / 34.1 m Beam 23.9 ft / 7.3 m Draft 5.6 ft / 1.7 m

Gross Tonnage 207
Naval Architect Jack Sarin
Exterior Stylist Westport
Interior Stylist Westport
Hull Fiberglass