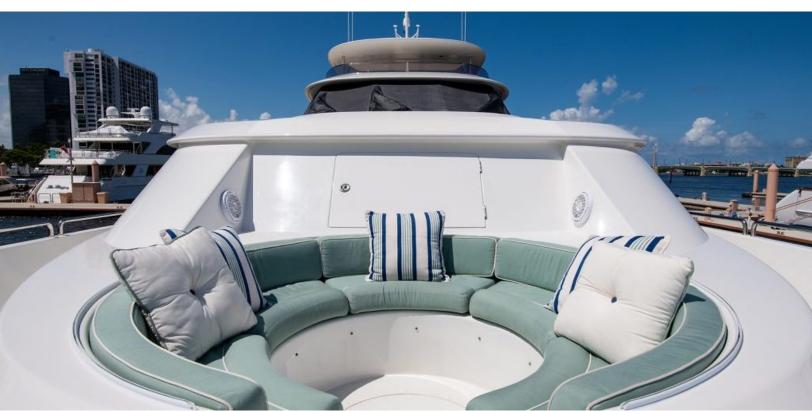

#### **ABOUT CAPTIVATOR**

The CAPTIVATOR yacht brochure reveals a vessel of distinction, where careful thought was placed into every detail on board. With an LOA of 112ft / 34.1m, the interior design is by Westport, with exterior styling by Westport. The CAPTIVATOR yacht accommodates 8 guests in 4 staterooms, which are each appointed with the best in comfort and entertainment. Explore this top of the line yacht, built by luxury yacht builder Westport Shipyard, where meticulous work and creativity come together to create a floating sanctuary. Located in: South East Florida, CAPTIVATOR beckons all who seek the best in luxury travel.