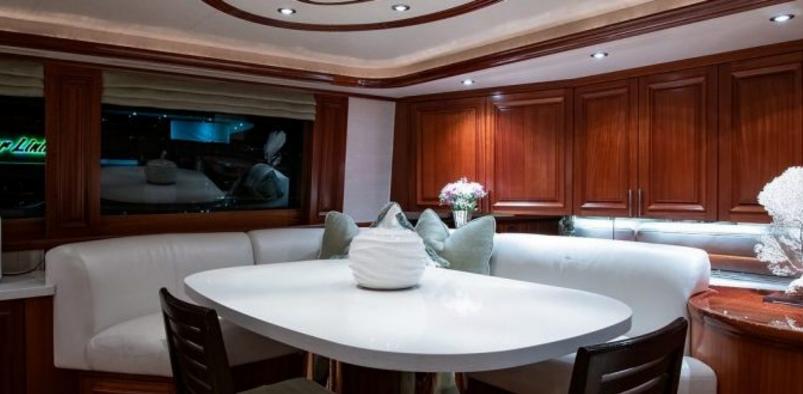

#### **ABOUT CAPTIVATOR**

The CAPTIVATOR yacht brochure reveals a vessel of distinction, where careful thought was placed into every detail on board. With an LOA of 112ft / 34.1m, the interior design is by Westport, with exterior styling by Westport. The CAPTIVATOR yacht accommodates 8 guests in 4 staterooms, which are each appointed with the best in comfort and entertainment. Explore this top of the line yacht, built by luxury yacht builder Westport Shipyard, where meticulous work and creativity come together to create a floating sanctuary. Located in: South East Florida, CAPTIVATOR beckons all who seek the best in luxury travel.