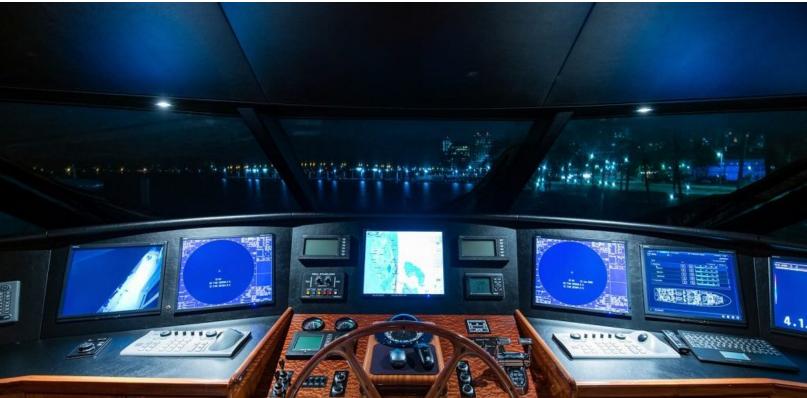

#### **ABOUT CAPTIVATOR**

The CAPTIVATOR yacht brochure reveals a vessel of distinction, where careful thought was placed into every detail on board. With an LOA of 112ft / 34.1m, the interior design is by Westport, with exterior styling by Westport. The CAPTIVATOR yacht accommodates 8 guests in 4 staterooms, which are each appointed with the best in comfort and entertainment. Explore this top of the line yacht, built by luxury yacht builder Westport Shipyard, where meticulous work and creativity come together to create a floating sanctuary. Located in: South East Florida, CAPTIVATOR beckons all who seek the best in luxury travel.

#### **SPECIFICATIONS**

Builder Westport Shipyard Built / Refits 2011 / -

Length 112 ft / 34.1 m Beam 23.9 ft / 7.3 m Draft 5.6 ft / 1.7 m

Gross Tonnage 207
Naval Architect Jack Sarin
Exterior Stylist Westport
Interior Stylist Westport
Hull Fiberglass