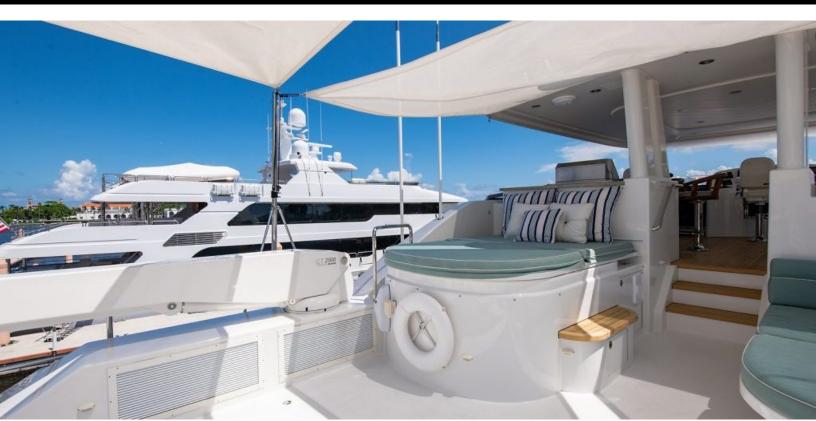

#### **ABOUT CAPTIVATOR**

The CAPTIVATOR yacht brochure reveals a vessel of distinction, where careful thought was placed into every detail on board. With an LOA of 112ft / 34.1m, the interior design is by Westport, with exterior styling by Westport. The CAPTIVATOR yacht accommodates 8 guests in 4 staterooms, which are each appointed with the best in comfort and entertainment. Explore this top of the line yacht, built by luxury yacht builder Westport Shipyard, where meticulous work and creativity come together to create a floating sanctuary. Located in: South East Florida, CAPTIVATOR beckons all who seek the best in luxury travel.

Classification -

Flag United States

112 feet / 34.1 meters | Westport Shipyard | 2011

The CAPTIVATOR yacht brochure has been provided for informational use only and may not be used for contract purposes. Please contact your yacht broker at Merle Wood & Associates for additional information and availability.