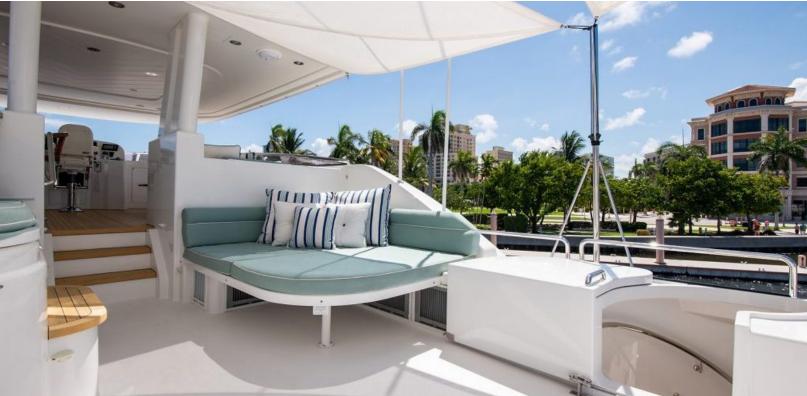

#### **ABOUT CAPTIVATOR**

The CAPTIVATOR yacht brochure reveals a vessel of distinction, where careful thought was placed into every detail on board. With an LOA of 112ft / 34.1m, the interior design is by Westport, with exterior styling by Westport. The CAPTIVATOR yacht accommodates 8 guests in 4 staterooms, which are each appointed with the best in comfort and entertainment. Explore this top of the line yacht, built by luxury yacht builder Westport Shipyard, where meticulous work and creativity come together to create a floating sanctuary. Located in: South East Florida, CAPTIVATOR beckons all who seek the best in luxury travel.