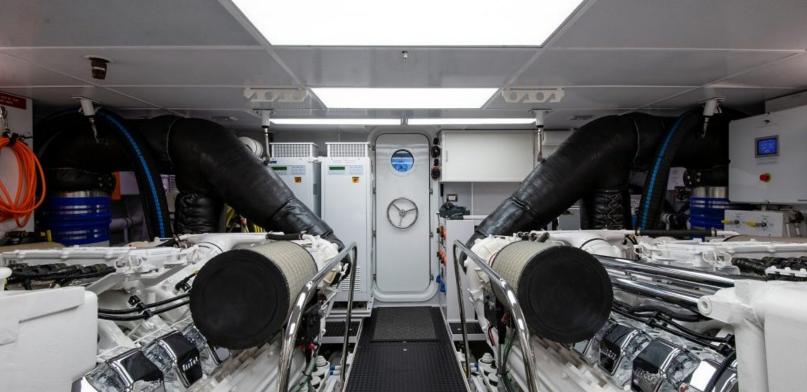

#### **SPECIFICATIONS**

Builder Westport Shipyard Built / Refits 2011 / -

Length 112 ft / 34.1 m Beam 23.9 ft / 7.3 m Draft 5.6 ft / 1.7 m

Gross Tonnage 207
Naval Architect Jack Sarin
Exterior Stylist Westport
Interior Stylist Westport
Hull Fiberglass