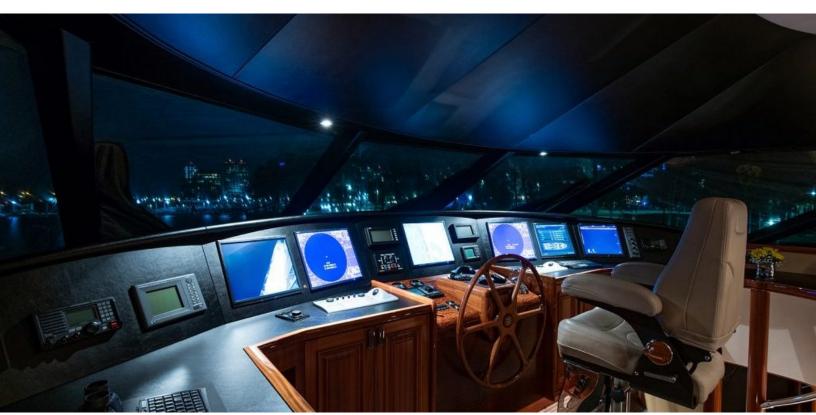

#### **ABOUT CAPTIVATOR**

The CAPTIVATOR yacht brochure reveals a vessel of distinction, where careful thought was placed into every detail on board. With an LOA of 112ft / 34.1m, the interior design is by Westport, with exterior styling by Westport. The CAPTIVATOR yacht accommodates 8 guests in 4 staterooms, which are each appointed with the best in comfort and entertainment. Explore this top of the line yacht, built by luxury yacht builder Westport Shipyard, where meticulous work and creativity come together to create a floating sanctuary. Located in: South East Florida, CAPTIVATOR beckons all who seek the best in luxury travel.