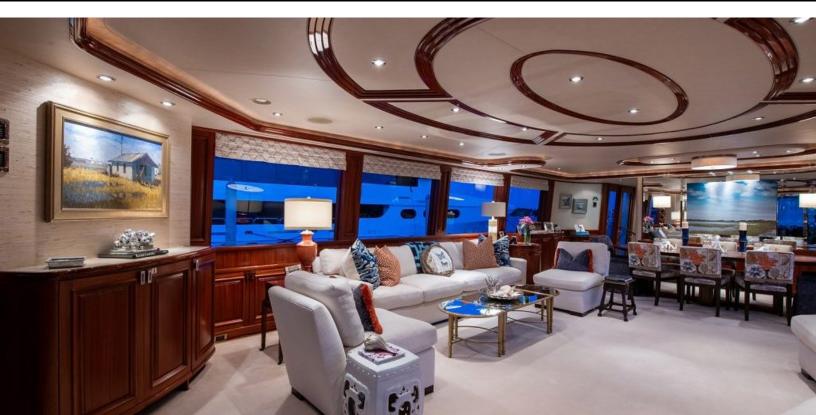

#### **ABOUT CAPTIVATOR**

The CAPTIVATOR yacht brochure reveals a vessel of distinction, where careful thought was placed into every detail on board. With an LOA of 112ft / 34.1m, the interior design is by Westport, with exterior styling by Westport. The CAPTIVATOR yacht accommodates 8 guests in 4 staterooms, which are each appointed with the best in comfort and entertainment. Explore this top of the line yacht, built by luxury yacht builder Westport Shipyard, where meticulous work and creativity come together to create a floating sanctuary. Located in: South East Florida, CAPTIVATOR beckons all who seek the best in luxury travel.