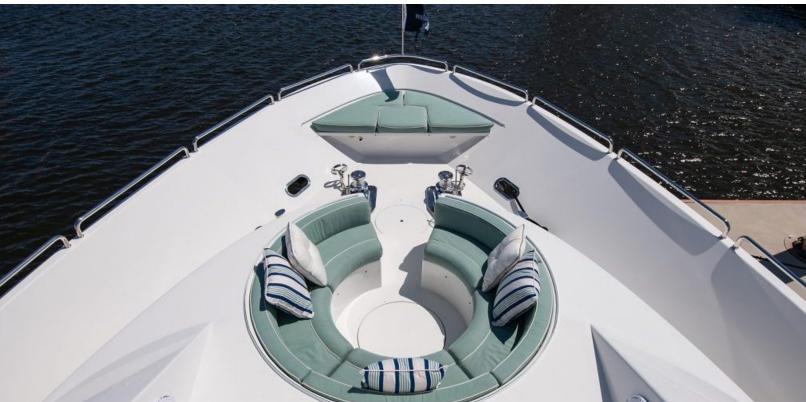

#### **ABOUT CAPTIVATOR**

The CAPTIVATOR yacht brochure reveals a vessel of distinction, where careful thought was placed into every detail on board. With an LOA of 112ft / 34.1m, the interior design is by Westport, with exterior styling by Westport. The CAPTIVATOR yacht accommodates 8 guests in 4 staterooms, which are each appointed with the best in comfort and entertainment. Explore this top of the line yacht, built by luxury yacht builder Westport Shipyard, where meticulous work and creativity come together to create a floating sanctuary. Located in: South East Florida, CAPTIVATOR beckons all who seek the best in luxury travel.