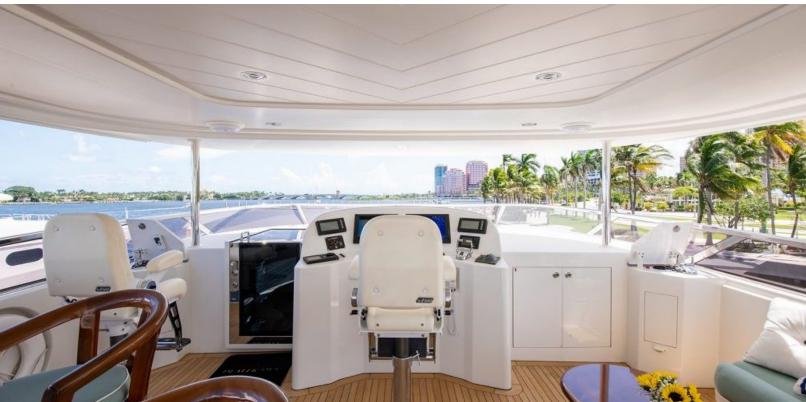

#### **ABOUT CAPTIVATOR**

The CAPTIVATOR yacht brochure reveals a vessel of distinction, where careful thought was placed into every detail on board. With an LOA of 112ft / 34.1m, the interior design is by Westport, with exterior styling by Westport. The CAPTIVATOR yacht accommodates 8 guests in 4 staterooms, which are each appointed with the best in comfort and entertainment. Explore this top of the line yacht, built by luxury yacht builder Westport Shipyard, where meticulous work and creativity come together to create a floating sanctuary. Located in: South East Florida, CAPTIVATOR beckons all who seek the best in luxury travel.