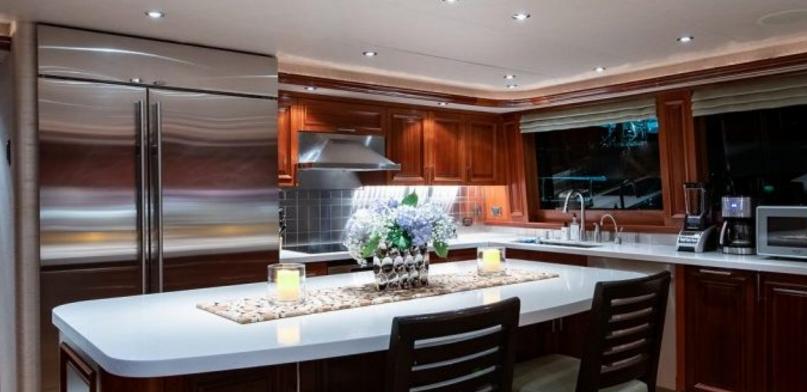

#### **ABOUT CAPTIVATOR**

The CAPTIVATOR yacht brochure reveals a vessel of distinction, where careful thought was placed into every detail on board. With an LOA of 112ft / 34.1m, the interior design is by Westport, with exterior styling by Westport. The CAPTIVATOR yacht accommodates 8 guests in 4 staterooms, which are each appointed with the best in comfort and entertainment. Explore this top of the line yacht, built by luxury yacht builder Westport Shipyard, where meticulous work and creativity come together to create a floating sanctuary. Located in: South East Florida, CAPTIVATOR beckons all who seek the best in luxury travel.