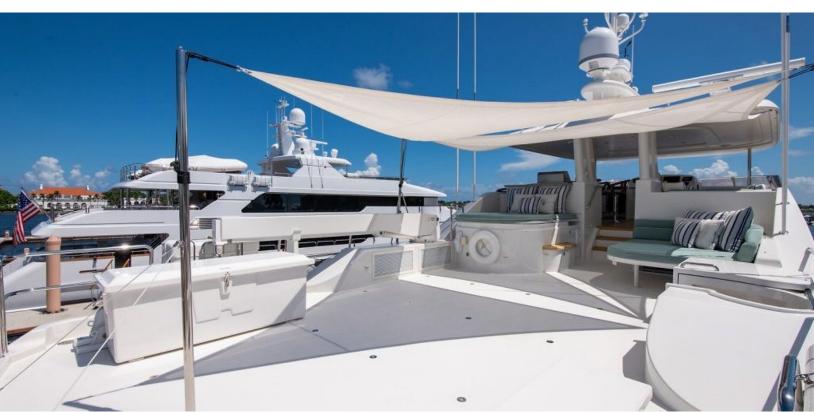

#### **ABOUT CAPTIVATOR**

The CAPTIVATOR yacht brochure reveals a vessel of distinction, where careful thought was placed into every detail on board. With an LOA of 112ft / 34.1m, the interior design is by Westport, with exterior styling by Westport. The CAPTIVATOR yacht accommodates 8 guests in 4 staterooms, which are each appointed with the best in comfort and entertainment. Explore this top of the line yacht, built by luxury yacht builder Westport Shipyard, where meticulous work and creativity come together to create a floating sanctuary. Located in: South East Florida, CAPTIVATOR beckons all who seek the best in luxury travel.

Classification -

Flag United States

112 feet / 34.1 meters | Westport Shipyard | 2011

The CAPTIVATOR yacht brochure has been provided for informational use only and may not be used for contract purposes. Please contact your yacht broker at Merle Wood & Associates for additional information and availability.