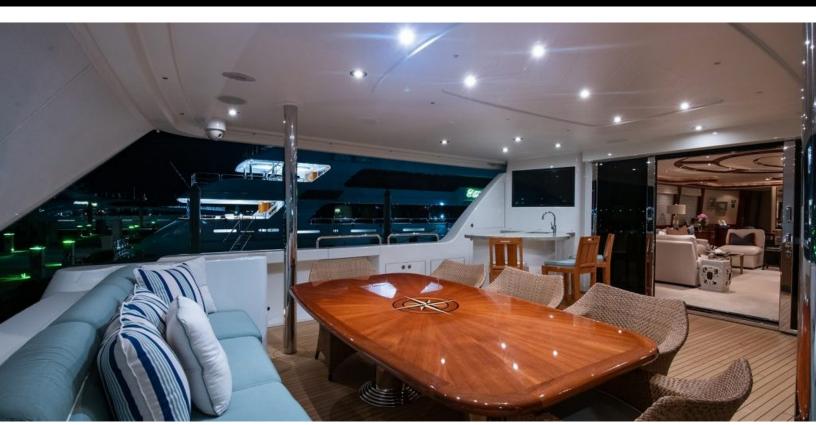

#### **ABOUT CAPTIVATOR**

The CAPTIVATOR yacht brochure reveals a vessel of distinction, where careful thought was placed into every detail on board. With an LOA of 112ft / 34.1m, the interior design is by Westport, with exterior styling by Westport. The CAPTIVATOR yacht accommodates 8 guests in 4 staterooms, which are each appointed with the best in comfort and entertainment. Explore this top of the line yacht, built by luxury yacht builder Westport Shipyard, where meticulous work and creativity come together to create a floating sanctuary. Located in: South East Florida, CAPTIVATOR beckons all who seek the best in luxury travel.