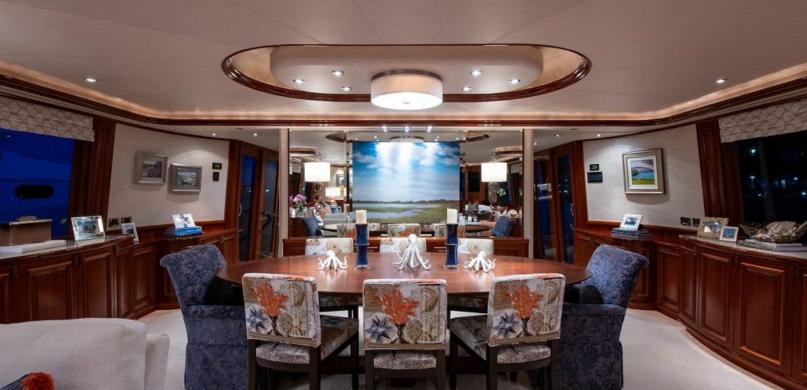

#### **ABOUT CAPTIVATOR**

The CAPTIVATOR yacht brochure reveals a vessel of distinction, where careful thought was placed into every detail on board. With an LOA of 112ft / 34.1m, the interior design is by Westport, with exterior styling by Westport. The CAPTIVATOR yacht accommodates 8 guests in 4 staterooms, which are each appointed with the best in comfort and entertainment. Explore this top of the line yacht, built by luxury yacht builder Westport Shipyard, where meticulous work and creativity come together to create a floating sanctuary. Located in: South East Florida, CAPTIVATOR beckons all who seek the best in luxury travel.