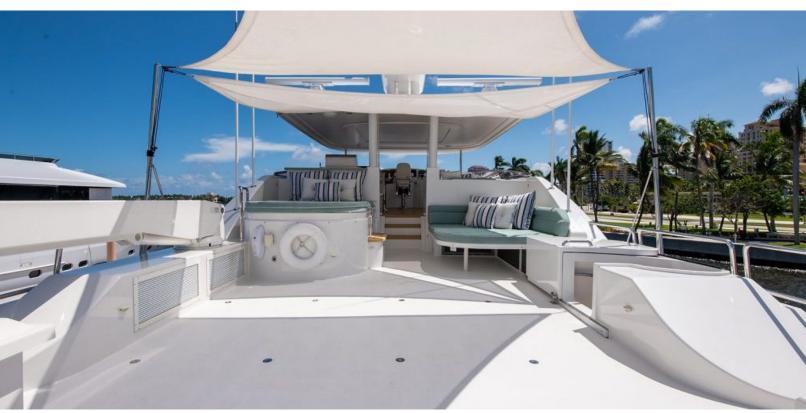

#### **ABOUT CAPTIVATOR**

The CAPTIVATOR yacht brochure reveals a vessel of distinction, where careful thought was placed into every detail on board. With an LOA of 112ft / 34.1m, the interior design is by Westport, with exterior styling by Westport. The CAPTIVATOR yacht accommodates 8 guests in 4 staterooms, which are each appointed with the best in comfort and entertainment. Explore this top of the line yacht, built by luxury yacht builder Westport Shipyard, where meticulous work and creativity come together to create a floating sanctuary. Located in: South East Florida, CAPTIVATOR beckons all who seek the best in luxury travel.