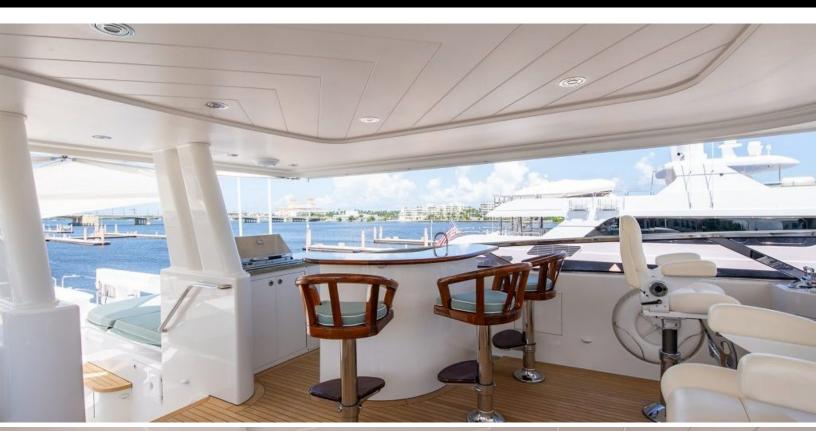

#### **ABOUT CAPTIVATOR**

The CAPTIVATOR yacht brochure reveals a vessel of distinction, where careful thought was placed into every detail on board. With an LOA of 112ft / 34.1m, the interior design is by Westport, with exterior styling by Westport. The CAPTIVATOR yacht accommodates 8 guests in 4 staterooms, which are each appointed with the best in comfort and entertainment. Explore this top of the line yacht, built by luxury yacht builder Westport Shipyard, where meticulous work and creativity come together to create a floating sanctuary. Located in: South East Florida, CAPTIVATOR beckons all who seek the best in luxury travel.