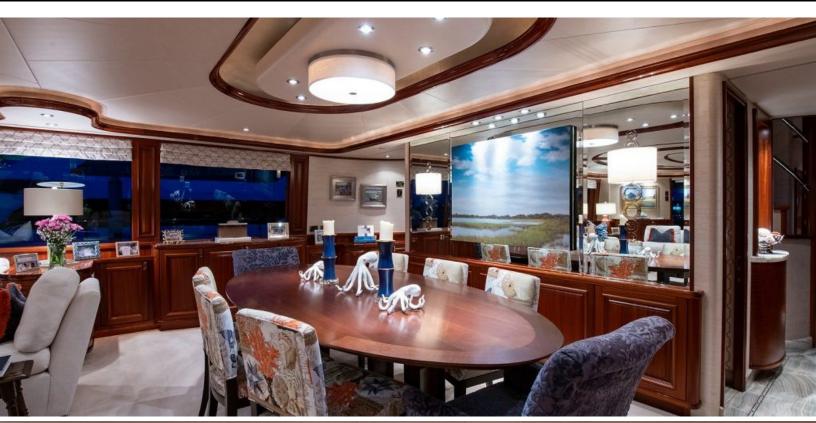

#### **ABOUT CAPTIVATOR**

The CAPTIVATOR yacht brochure reveals a vessel of distinction, where careful thought was placed into every detail on board. With an LOA of 112ft / 34.1m, the interior design is by Westport, with exterior styling by Westport. The CAPTIVATOR yacht accommodates 8 guests in 4 staterooms, which are each appointed with the best in comfort and entertainment. Explore this top of the line yacht, built by luxury yacht builder Westport Shipyard, where meticulous work and creativity come together to create a floating sanctuary. Located in: South East Florida, CAPTIVATOR beckons all who seek the best in luxury travel.