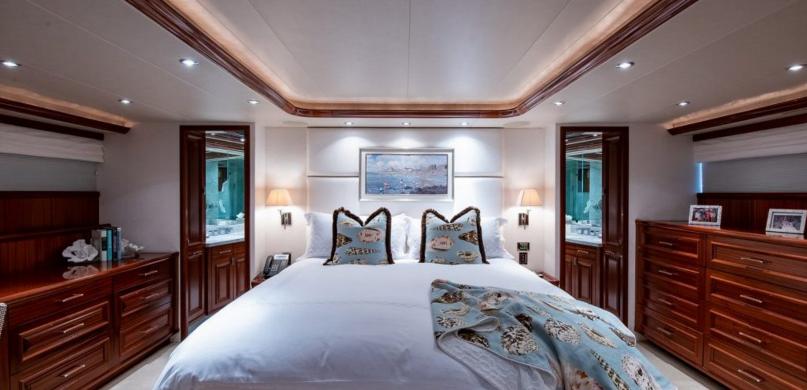

#### 4 STATEROOMS

#### **ABOUT CAPTIVATOR**

The CAPTIVATOR yacht brochure reveals a vessel of distinction, where careful thought was placed into every detail on board. With an LOA of 112ft / 34.1m, the interior design is by Westport, with exterior styling by Westport. The CAPTIVATOR yacht accommodates 8 guests in 4 staterooms, which are each appointed with the best in comfort and entertainment. Explore this top of the line yacht, built by luxury yacht builder Westport Shipyard, where meticulous work and creativity come together to create a floating sanctuary. Located in: South East Florida, CAPTIVATOR beckons all who seek the best in luxury travel.