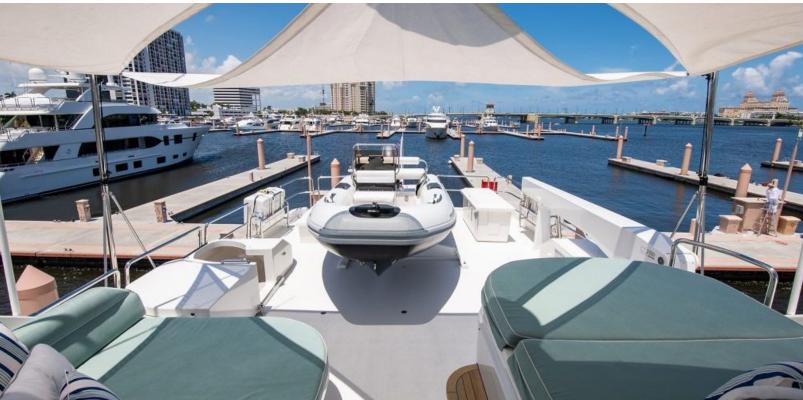

#### **ABOUT CAPTIVATOR**

The CAPTIVATOR yacht brochure reveals a vessel of distinction, where careful thought was placed into every detail on board. With an LOA of 112ft / 34.1m, the interior design is by Westport, with exterior styling by Westport. The CAPTIVATOR yacht accommodates 8 guests in 4 staterooms, which are each appointed with the best in comfort and entertainment. Explore this top of the line yacht, built by luxury yacht builder Westport Shipyard, where meticulous work and creativity come together to create a floating sanctuary. Located in: South East Florida, CAPTIVATOR beckons all who seek the best in luxury travel.

Classification -

Flag United States

112 feet / 34.1 meters | Westport Shipyard | 2011

The CAPTIVATOR yacht brochure has been provided for informational use only and may not be used for contract purposes. Please contact your yacht broker at Merle Wood & Associates for additional information and availability.