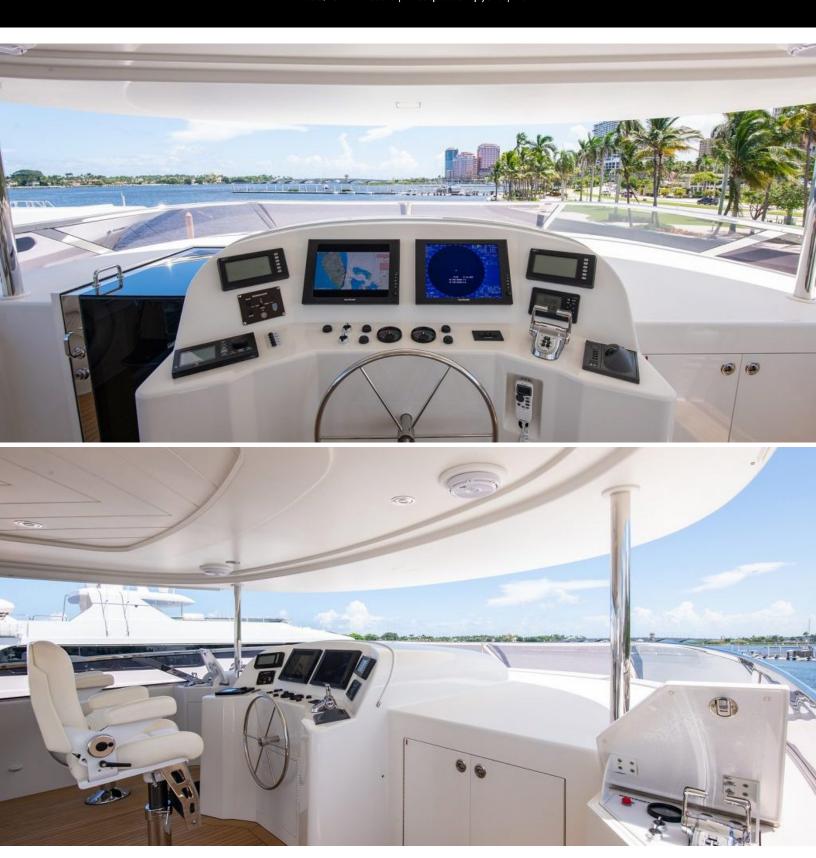

#### **ABOUT CAPTIVATOR**

The CAPTIVATOR yacht brochure reveals a vessel of distinction, where careful thought was placed into every detail on board. With an LOA of 112ft / 34.1m, the interior design is by Westport, with exterior styling by Westport. The CAPTIVATOR yacht accommodates 8 guests in 4 staterooms, which are each appointed with the best in comfort and entertainment. Explore this top of the line yacht, built by luxury yacht builder Westport Shipyard, where meticulous work and creativity come together to create a floating sanctuary. Located in: South East Florida, CAPTIVATOR beckons all who seek the best in luxury travel.