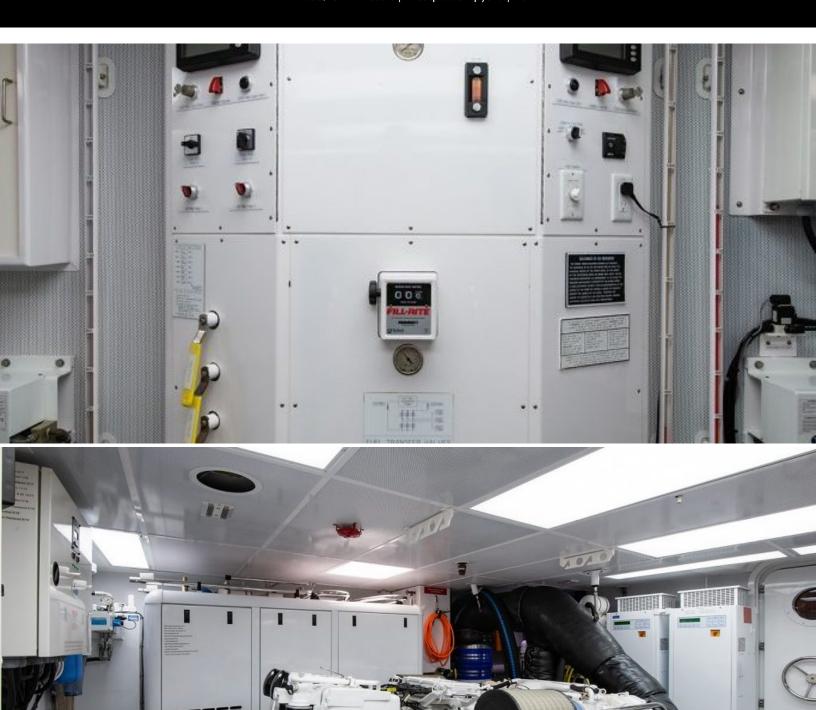

#### **SPECIFICATIONS**

Builder Westport Shipyard Built / Refits 2011 / -

Length 112 ft / 34.1 m Beam 23.9 ft / 7.3 m Draft 5.6 ft / 1.7 m

Gross Tonnage 207
Naval Architect Jack Sarin
Exterior Stylist Westport
Interior Stylist Westport
Hull Fiberglass