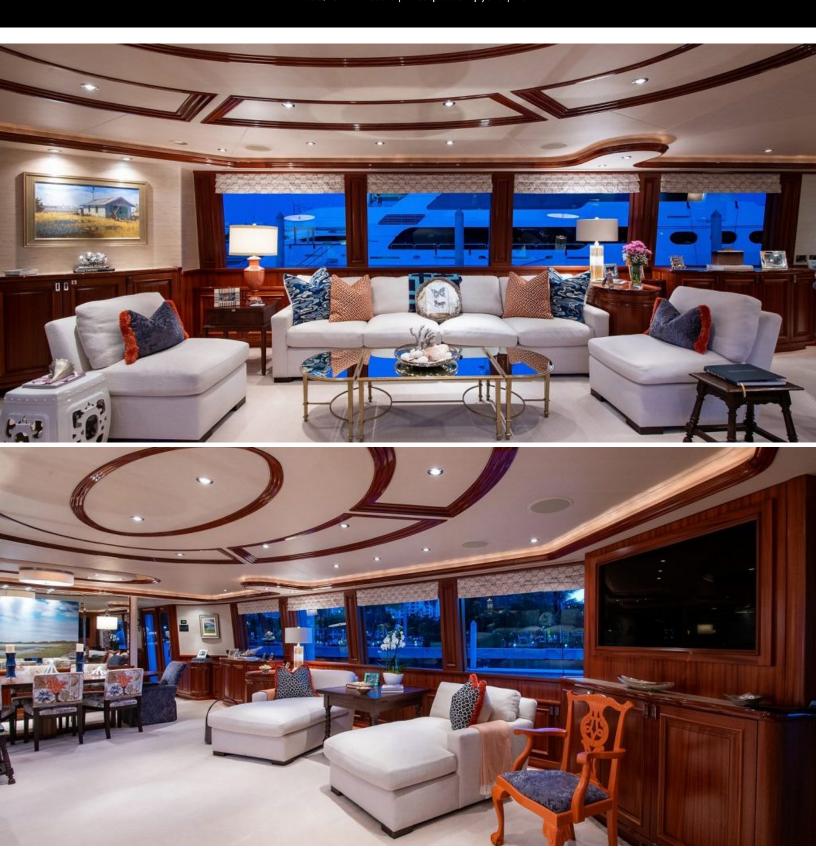

#### **ABOUT CAPTIVATOR**

The CAPTIVATOR yacht brochure reveals a vessel of distinction, where careful thought was placed into every detail on board. With an LOA of 112ft / 34.1m, the interior design is by Westport, with exterior styling by Westport. The CAPTIVATOR yacht accommodates 8 guests in 4 staterooms, which are each appointed with the best in comfort and entertainment. Explore this top of the line yacht, built by luxury yacht builder Westport Shipyard, where meticulous work and creativity come together to create a floating sanctuary. Located in: South East Florida, CAPTIVATOR beckons all who seek the best in luxury travel.