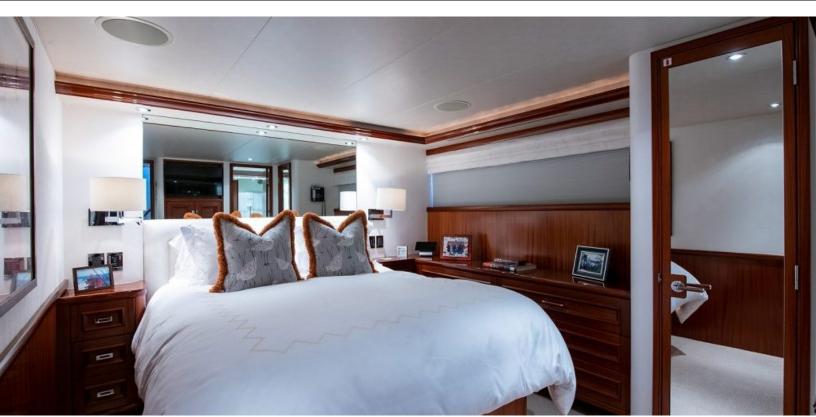

#### 4 STATEROOMS

#### **ABOUT CAPTIVATOR**

The CAPTIVATOR yacht brochure reveals a vessel of distinction, where careful thought was placed into every detail on board. With an LOA of 112ft / 34.1m, the interior design is by Westport, with exterior styling by Westport. The CAPTIVATOR yacht accommodates 8 guests in 4 staterooms, which are each appointed with the best in comfort and entertainment. Explore this top of the line yacht, built by luxury yacht builder Westport Shipyard, where meticulous work and creativity come together to create a floating sanctuary. Located in: South East Florida, CAPTIVATOR beckons all who seek the best in luxury travel.