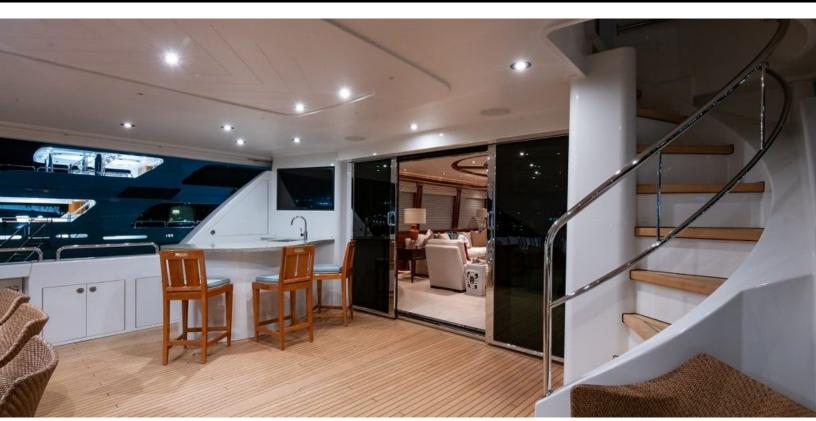

#### **ABOUT CAPTIVATOR**

The CAPTIVATOR yacht brochure reveals a vessel of distinction, where careful thought was placed into every detail on board. With an LOA of 112ft / 34.1m, the interior design is by Westport, with exterior styling by Westport. The CAPTIVATOR yacht accommodates 8 guests in 4 staterooms, which are each appointed with the best in comfort and entertainment. Explore this top of the line yacht, built by luxury yacht builder Westport Shipyard, where meticulous work and creativity come together to create a floating sanctuary. Located in: South East Florida, CAPTIVATOR beckons all who seek the best in luxury travel.