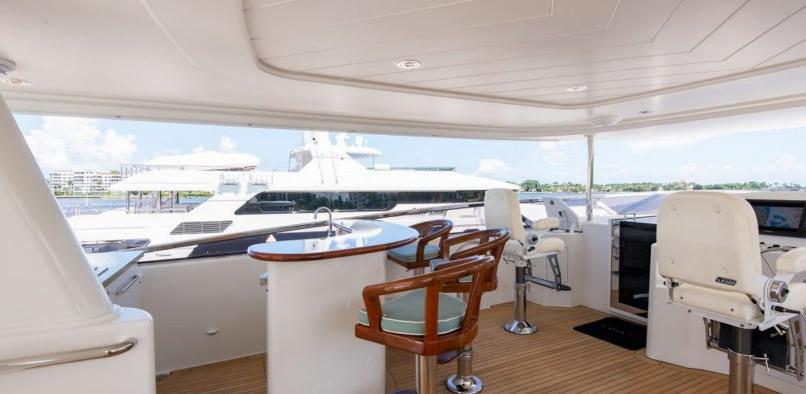

#### **ABOUT CAPTIVATOR**

The CAPTIVATOR yacht brochure reveals a vessel of distinction, where careful thought was placed into every detail on board. With an LOA of 112ft / 34.1m, the interior design is by Westport, with exterior styling by Westport. The CAPTIVATOR yacht accommodates 8 guests in 4 staterooms, which are each appointed with the best in comfort and entertainment. Explore this top of the line yacht, built by luxury yacht builder Westport Shipyard, where meticulous work and creativity come together to create a floating sanctuary. Located in: South East Florida, CAPTIVATOR beckons all who seek the best in luxury travel.

#### **SPECIFICATIONS**

Builder Westport Shipyard Built / Refits 2011 / -

Length 112 ft / 34.1 m Beam 23.9 ft / 7.3 m Draft 5.6 ft / 1.7 m

Gross Tonnage 207
Naval Architect Jack Sarin
Exterior Stylist Westport
Interior Stylist Westport
Hull Fiberglass