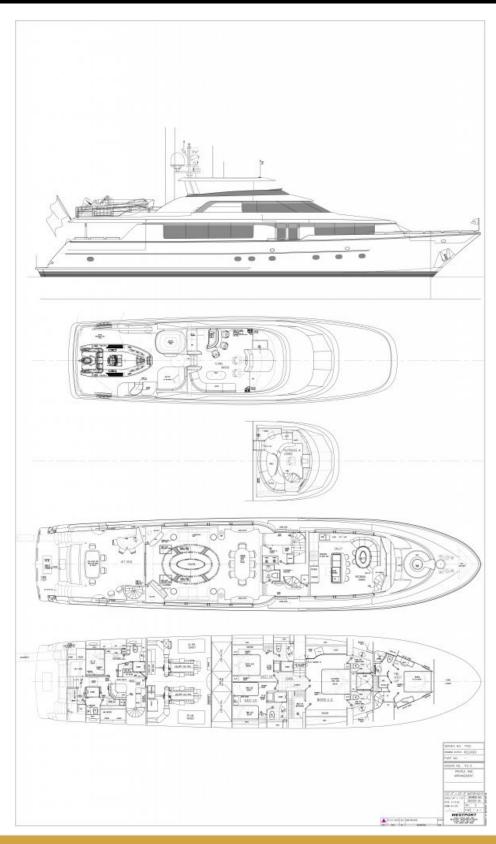

#### **ABOUT CAPTIVATOR**

The CAPTIVATOR yacht brochure reveals a vessel of distinction, where careful thought was placed into every detail on board. With an LOA of 112ft / 34.1m, the interior design is by Westport, with exterior styling by Westport. The CAPTIVATOR yacht accommodates 8 guests in 4 staterooms, which are each appointed with the best in comfort and entertainment. Explore this top of the line yacht, built by luxury yacht builder Westport Shipyard, where meticulous work and creativity come together to create a floating sanctuary. Located in: South East Florida, CAPTIVATOR beckons all who seek the best in luxury travel.

#### **SPECIFICATIONS**

Builder Westport Shipyard Built / Refits 2011 / -

Length 112 ft / 34.1 m Beam 23.9 ft / 7.3 m Draft 5.6 ft / 1.7 m

Gross Tonnage 207
Naval Architect Jack Sarin
Exterior Stylist Westport
Interior Stylist Westport
Hull Fiberglass