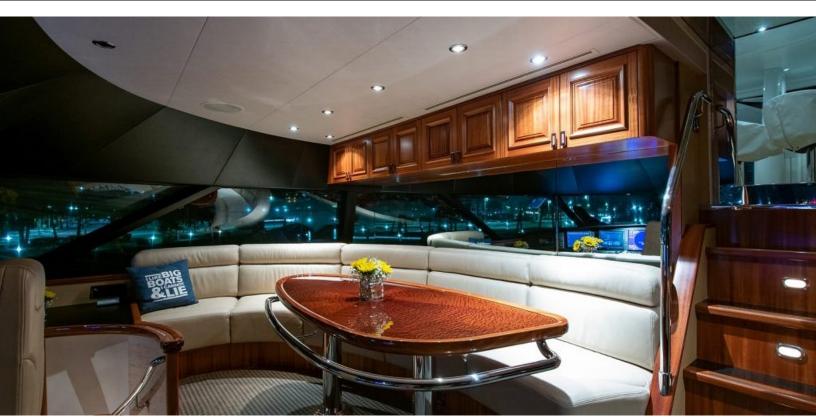

#### **ABOUT CAPTIVATOR**

The CAPTIVATOR yacht brochure reveals a vessel of distinction, where careful thought was placed into every detail on board. With an LOA of 112ft / 34.1m, the interior design is by Westport, with exterior styling by Westport. The CAPTIVATOR yacht accommodates 8 guests in 4 staterooms, which are each appointed with the best in comfort and entertainment. Explore this top of the line yacht, built by luxury yacht builder Westport Shipyard, where meticulous work and creativity come together to create a floating sanctuary. Located in: South East Florida, CAPTIVATOR beckons all who seek the best in luxury travel.