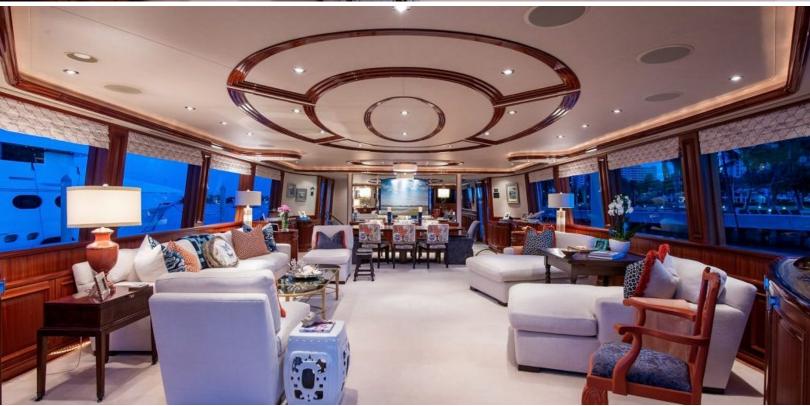

#### **ABOUT CAPTIVATOR**

The CAPTIVATOR yacht brochure reveals a vessel of distinction, where careful thought was placed into every detail on board. With an LOA of 112ft / 34.1m, the interior design is by Westport, with exterior styling by Westport. The CAPTIVATOR yacht accommodates 8 guests in 4 staterooms, which are each appointed with the best in comfort and entertainment. Explore this top of the line yacht, built by luxury yacht builder Westport Shipyard, where meticulous work and creativity come together to create a floating sanctuary. Located in: South East Florida, CAPTIVATOR beckons all who seek the best in luxury travel.