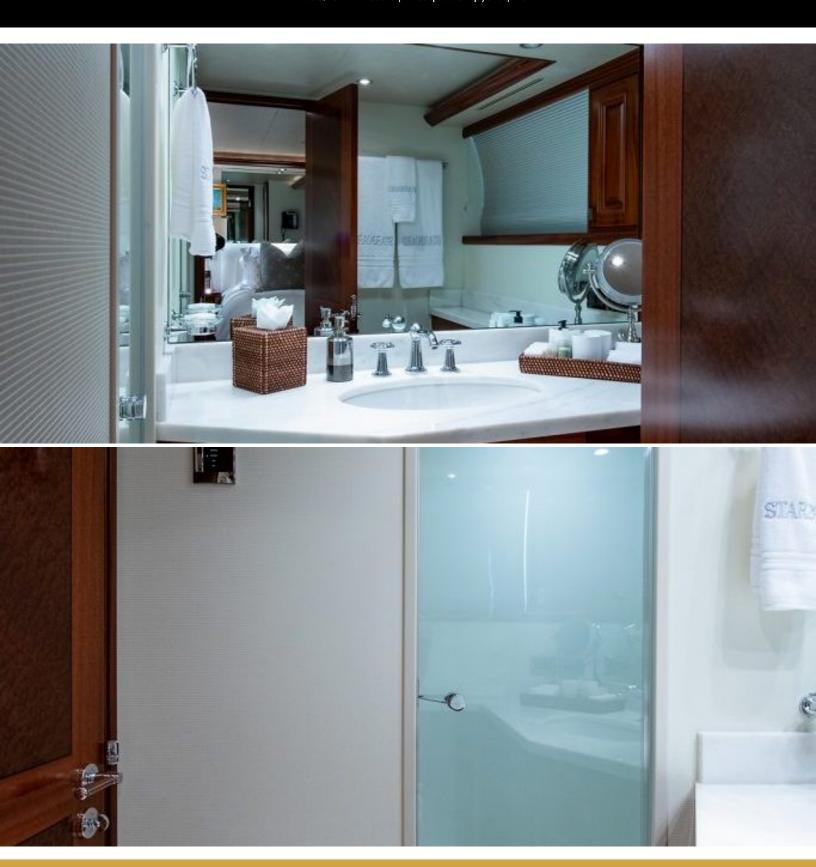

#### **ABOUT CAPTIVATOR**

The CAPTIVATOR yacht brochure reveals a vessel of distinction, where careful thought was placed into every detail on board. With an LOA of 112ft / 34.1m, the interior design is by Westport, with exterior styling by Westport. The CAPTIVATOR yacht accommodates 8 guests in 4 staterooms, which are each appointed with the best in comfort and entertainment. Explore this top of the line yacht, built by luxury yacht builder Westport Shipyard, where meticulous work and creativity come together to create a floating sanctuary. Located in: South East Florida, CAPTIVATOR beckons all who seek the best in luxury travel.