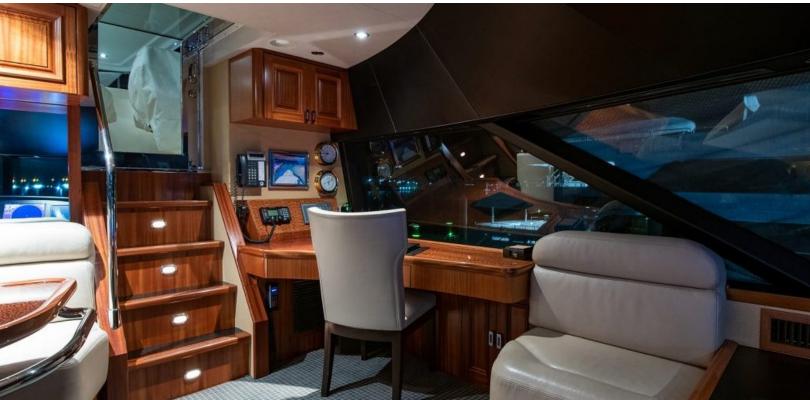

#### **ABOUT CAPTIVATOR**

The CAPTIVATOR yacht brochure reveals a vessel of distinction, where careful thought was placed into every detail on board. With an LOA of 112ft / 34.1m, the interior design is by Westport, with exterior styling by Westport. The CAPTIVATOR yacht accommodates 8 guests in 4 staterooms, which are each appointed with the best in comfort and entertainment. Explore this top of the line yacht, built by luxury yacht builder Westport Shipyard, where meticulous work and creativity come together to create a floating sanctuary. Located in: South East Florida, CAPTIVATOR beckons all who seek the best in luxury travel.