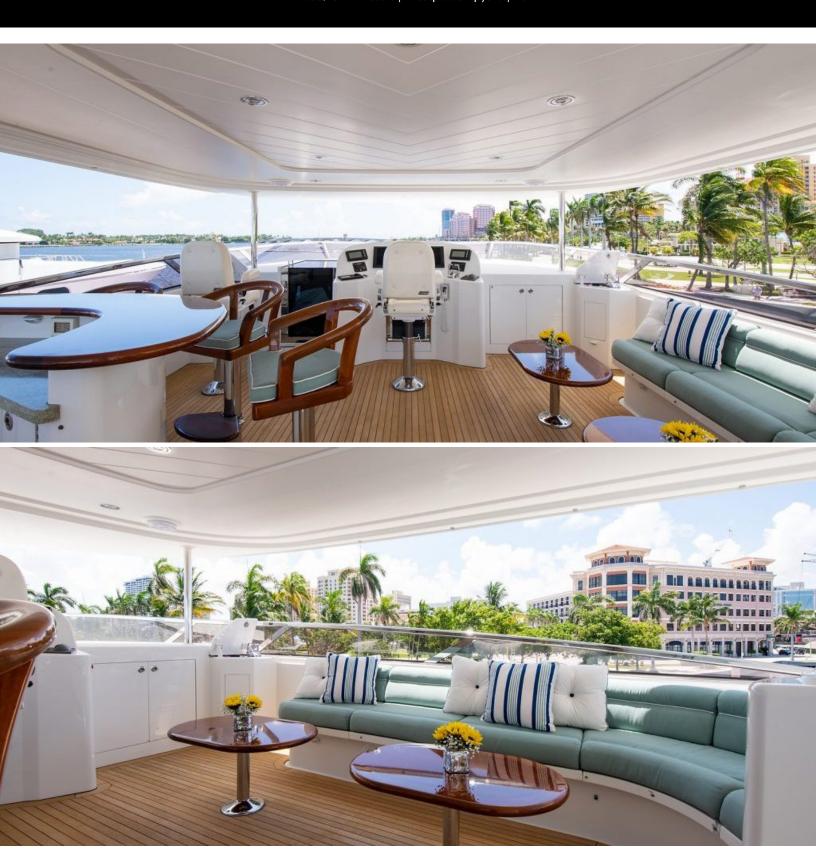

#### **ABOUT CAPTIVATOR**

The CAPTIVATOR yacht brochure reveals a vessel of distinction, where careful thought was placed into every detail on board. With an LOA of 112ft / 34.1m, the interior design is by Westport, with exterior styling by Westport. The CAPTIVATOR yacht accommodates 8 guests in 4 staterooms, which are each appointed with the best in comfort and entertainment. Explore this top of the line yacht, built by luxury yacht builder Westport Shipyard, where meticulous work and creativity come together to create a floating sanctuary. Located in: South East Florida, CAPTIVATOR beckons all who seek the best in luxury travel.

#### **SPECIFICATIONS**

Builder Westport Shipyard Built / Refits 2011 / -

Length 112 ft / 34.1 m Beam 23.9 ft / 7.3 m Draft 5.6 ft / 1.7 m

Gross Tonnage 207
Naval Architect Jack Sarin
Exterior Stylist Westport
Interior Stylist Westport
Hull Fiberglass