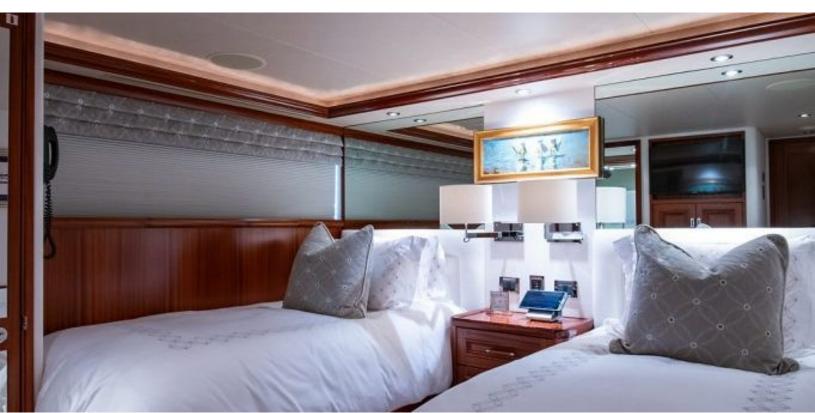

#### 4 STATEROOMS

#### **ABOUT CAPTIVATOR**

The CAPTIVATOR yacht brochure reveals a vessel of distinction, where careful thought was placed into every detail on board. With an LOA of 112ft / 34.1m, the interior design is by Westport, with exterior styling by Westport. The CAPTIVATOR yacht accommodates 8 guests in 4 staterooms, which are each appointed with the best in comfort and entertainment. Explore this top of the line yacht, built by luxury yacht builder Westport Shipyard, where meticulous work and creativity come together to create a floating sanctuary. Located in: South East Florida, CAPTIVATOR beckons all who seek the best in luxury travel.