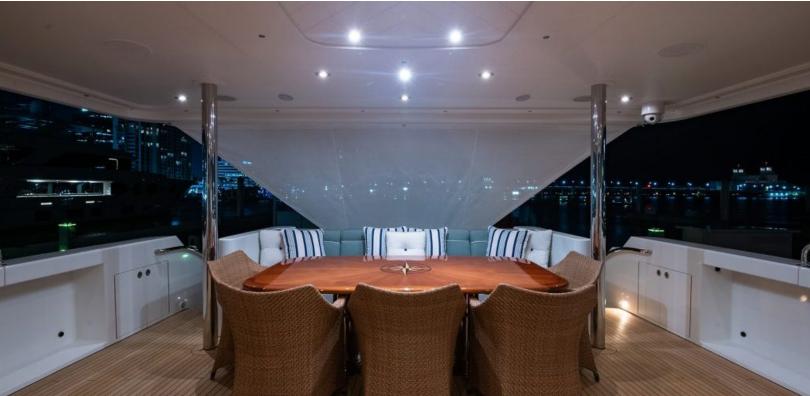

#### **ABOUT CAPTIVATOR**

The CAPTIVATOR yacht brochure reveals a vessel of distinction, where careful thought was placed into every detail on board. With an LOA of 112ft / 34.1m, the interior design is by Westport, with exterior styling by Westport. The CAPTIVATOR yacht accommodates 8 guests in 4 staterooms, which are each appointed with the best in comfort and entertainment. Explore this top of the line yacht, built by luxury yacht builder Westport Shipyard, where meticulous work and creativity come together to create a floating sanctuary. Located in: South East Florida, CAPTIVATOR beckons all who seek the best in luxury travel.