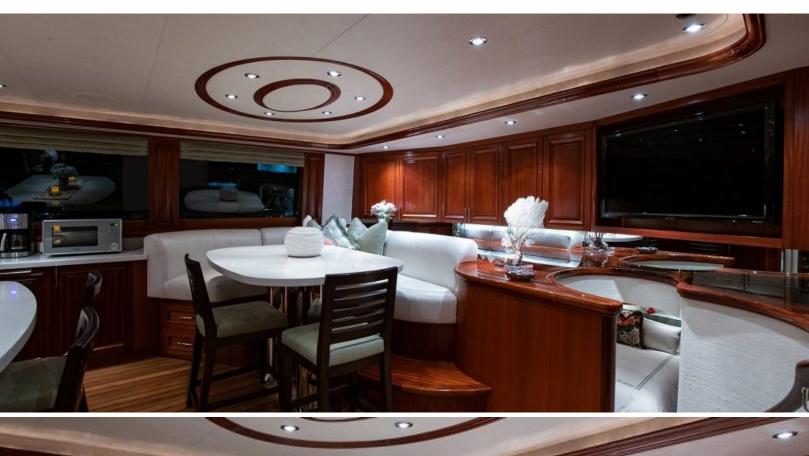

#### **ABOUT CAPTIVATOR**

The CAPTIVATOR yacht brochure reveals a vessel of distinction, where careful thought was placed into every detail on board. With an LOA of 112ft / 34.1m, the interior design is by Westport, with exterior styling by Westport. The CAPTIVATOR yacht accommodates 8 guests in 4 staterooms, which are each appointed with the best in comfort and entertainment. Explore this top of the line yacht, built by luxury yacht builder Westport Shipyard, where meticulous work and creativity come together to create a floating sanctuary. Located in: South East Florida, CAPTIVATOR beckons all who seek the best in luxury travel.