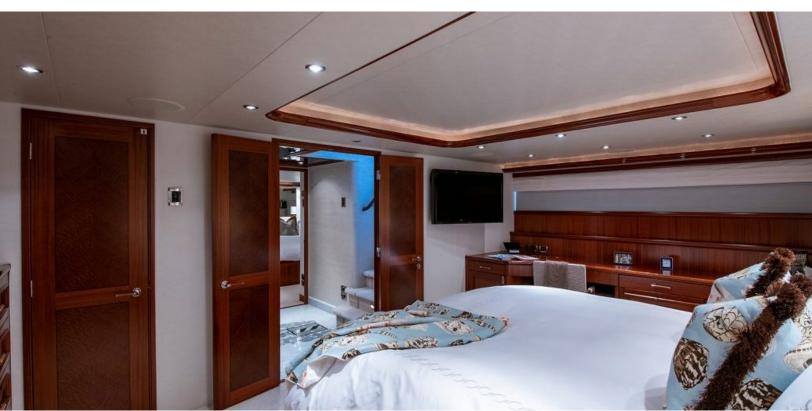

#### 4 STATEROOMS

#### **ABOUT CAPTIVATOR**

The CAPTIVATOR yacht brochure reveals a vessel of distinction, where careful thought was placed into every detail on board. With an LOA of 112ft / 34.1m, the interior design is by Westport, with exterior styling by Westport. The CAPTIVATOR yacht accommodates 8 guests in 4 staterooms, which are each appointed with the best in comfort and entertainment. Explore this top of the line yacht, built by luxury yacht builder Westport Shipyard, where meticulous work and creativity come together to create a floating sanctuary. Located in: South East Florida, CAPTIVATOR beckons all who seek the best in luxury travel.