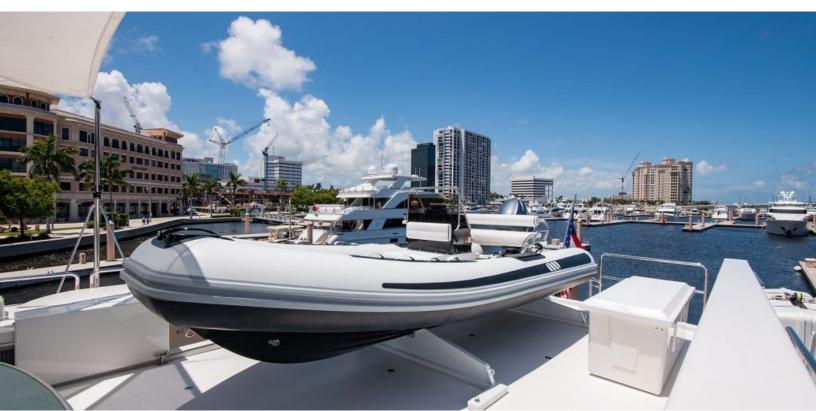

#### **ABOUT CAPTIVATOR**

The CAPTIVATOR yacht brochure reveals a vessel of distinction, where careful thought was placed into every detail on board. With an LOA of 112ft / 34.1m, the interior design is by Westport, with exterior styling by Westport. The CAPTIVATOR yacht accommodates 8 guests in 4 staterooms, which are each appointed with the best in comfort and entertainment. Explore this top of the line yacht, built by luxury yacht builder Westport Shipyard, where meticulous work and creativity come together to create a floating sanctuary. Located in: South East Florida, CAPTIVATOR beckons all who seek the best in luxury travel.