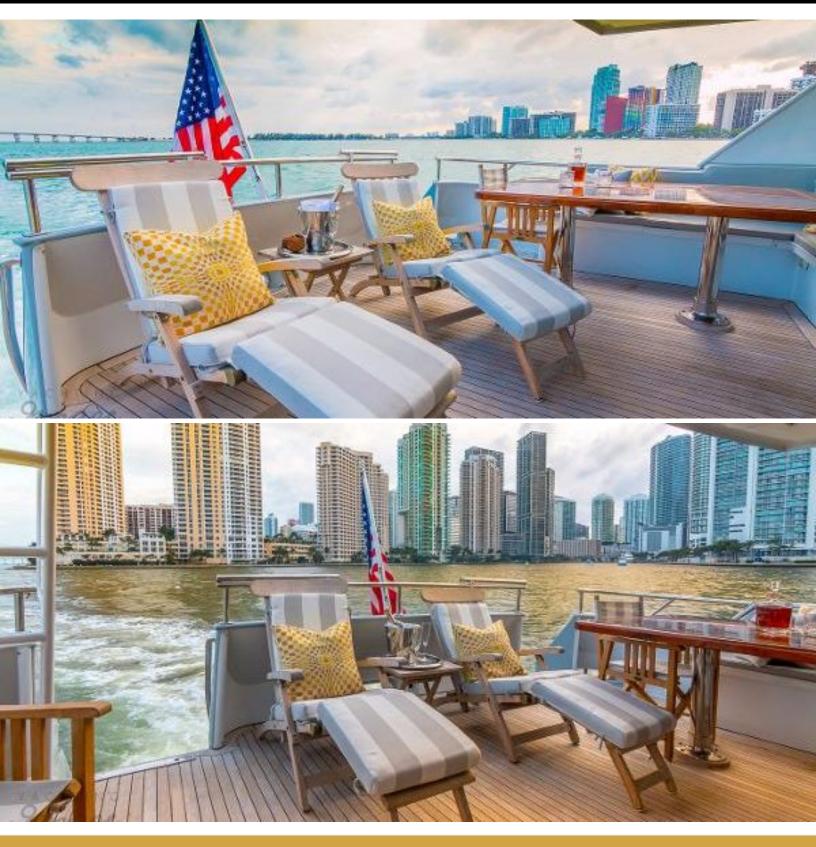

## **ABOUT TRILOGY**

The Trilogy yacht brochure reveals a vessel of distinction, where careful thought was placed into every detail on board. With an LOA of 103ft /  $\,$ 31.4m, The Trilogy yacht accommodates 6 guests in 3 staterooms, which are each appointed with the best in comfort and entertainment. Explore this top of the line yacht, built by luxury yacht builder Broward, where meticulous work and creativity come together to create a floating sanctuary. Located in: N.E. - Maine to NY, Trilogy beckons all who seek the best in luxury travel.