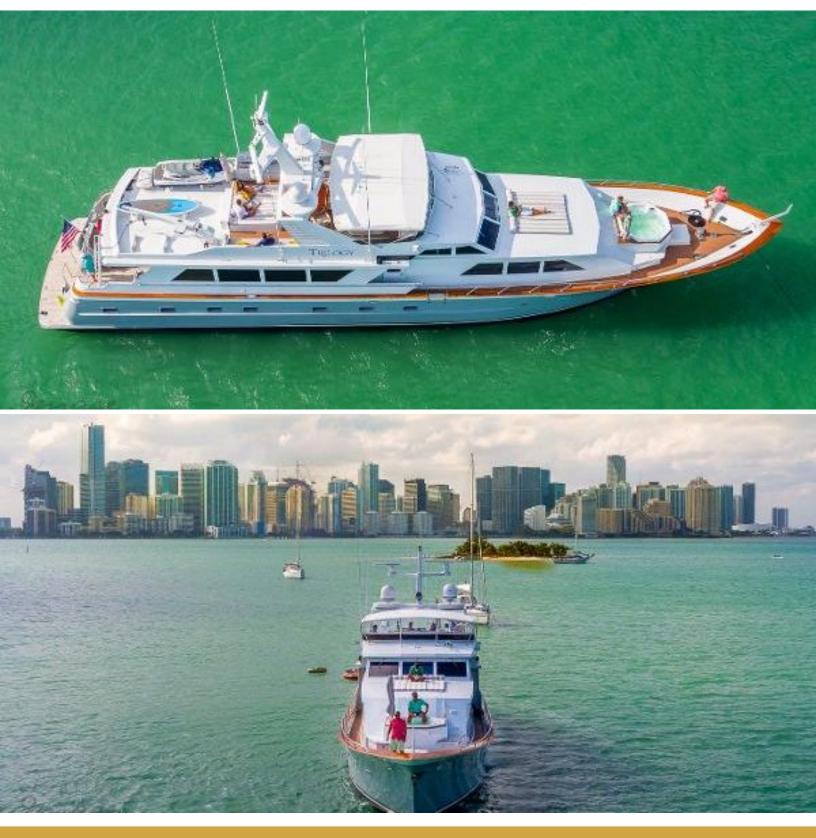

## **ABOUT TRILOGY**

The Trilogy yacht brochure reveals a vessel of distinction, where careful thought was placed into every detail on board. With an LOA of 103ft /  $\,$ 31.4m, The Trilogy yacht accommodates 6 guests in 3 staterooms, which are each appointed with the best in comfort and entertainment. Explore this top of the line yacht, built by luxury yacht builder Broward, where meticulous work and creativity come together to create a floating sanctuary. Located in: N.E. - Maine to NY, Trilogy beckons all who seek the best in luxury travel.