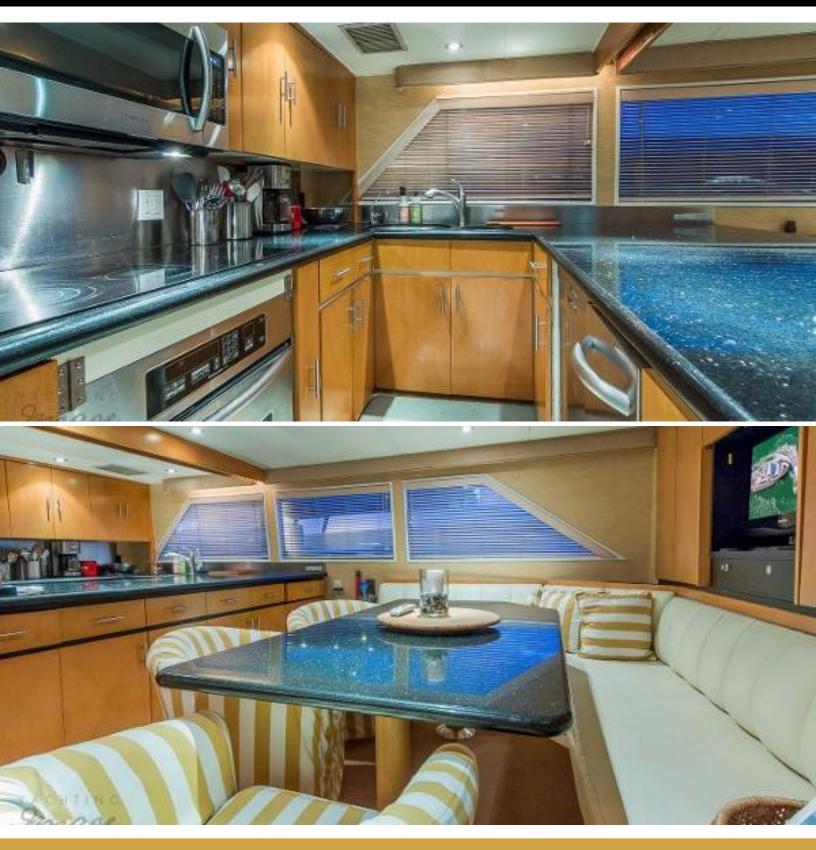

## **ABOUT TRILOGY**

The Trilogy yacht brochure reveals a vessel of distinction, where careful thought was placed into every detail on board. With an LOA of 103ft /  $\,$ 31.4m, The Trilogy yacht accommodates 6 guests in 3 staterooms, which are each appointed with the best in comfort and entertainment. Explore this top of the line yacht, built by luxury yacht builder Broward, where meticulous work and creativity come together to create a floating sanctuary. Located in: N.E. - Maine to NY, Trilogy beckons all who seek the best in luxury travel.