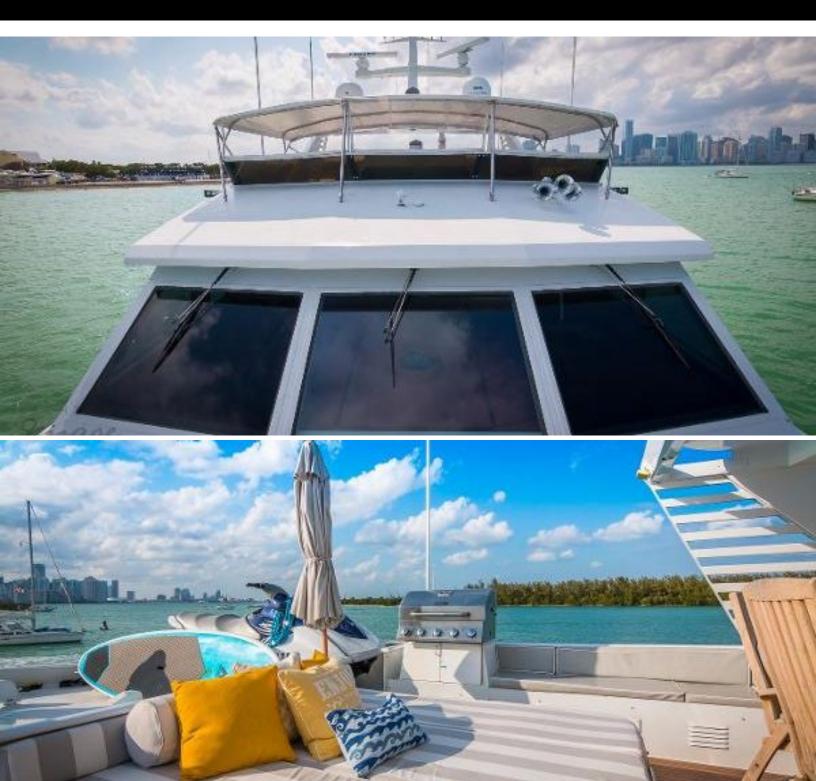

## **ABOUT TRILOGY**

The Trilogy yacht brochure reveals a vessel of distinction, where careful thought was placed into every detail on board. With an LOA of 103ft /  $\,$ 31.4m, The Trilogy yacht accommodates 6 guests in 3 staterooms, which are each appointed with the best in comfort and entertainment. Explore this top of the line yacht, built by luxury yacht builder Broward, where meticulous work and creativity come together to create a floating sanctuary. Located in: N.E. - Maine to NY, Trilogy beckons all who seek the best in luxury travel.