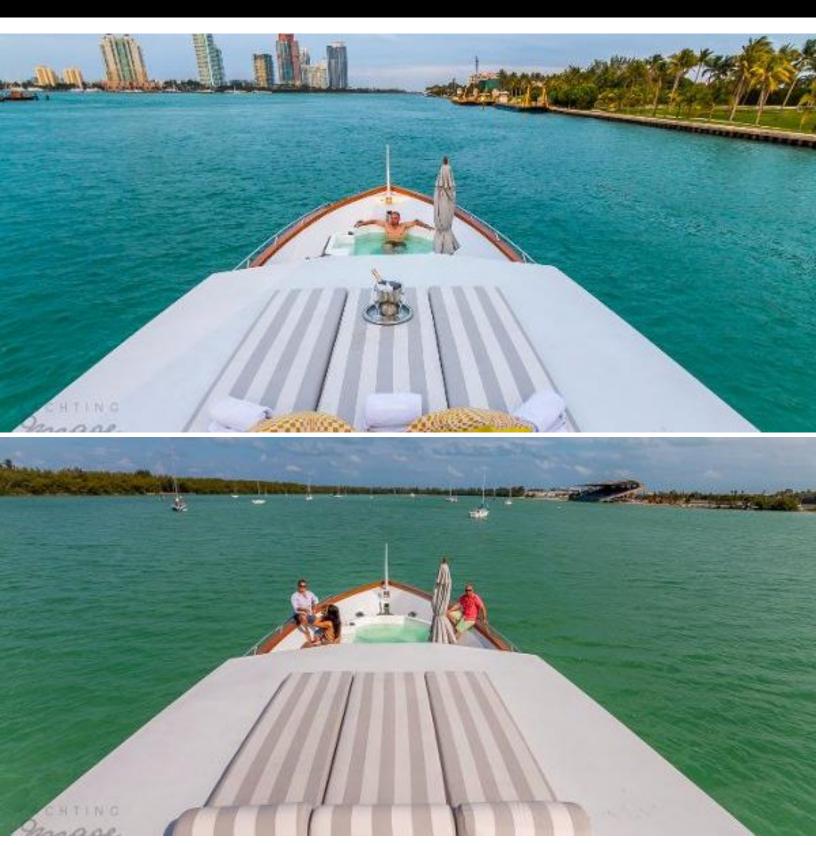

## **ABOUT TRILOGY**

The Trilogy yacht brochure reveals a vessel of distinction, where careful thought was placed into every detail on board. With an LOA of 103ft /  $\,$ 31.4m, The Trilogy yacht accommodates 6 guests in 3 staterooms, which are each appointed with the best in comfort and entertainment. Explore this top of the line yacht, built by luxury yacht builder Broward, where meticulous work and creativity come together to create a floating sanctuary. Located in: N.E. - Maine to NY, Trilogy beckons all who seek the best in luxury travel.