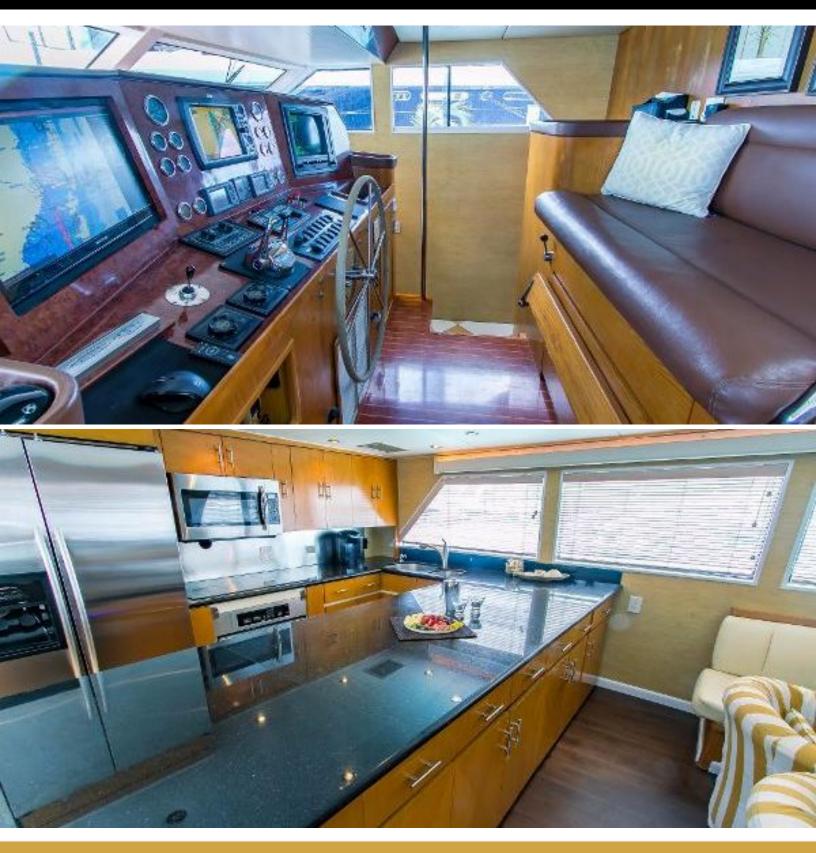

## **ABOUT TRILOGY**

The Trilogy yacht brochure reveals a vessel of distinction, where careful thought was placed into every detail on board. With an LOA of 103ft /  $\,$ 31.4m, The Trilogy yacht accommodates 6 guests in 3 staterooms, which are each appointed with the best in comfort and entertainment. Explore this top of the line yacht, built by luxury yacht builder Broward, where meticulous work and creativity come together to create a floating sanctuary. Located in: N.E. - Maine to NY, Trilogy beckons all who seek the best in luxury travel.