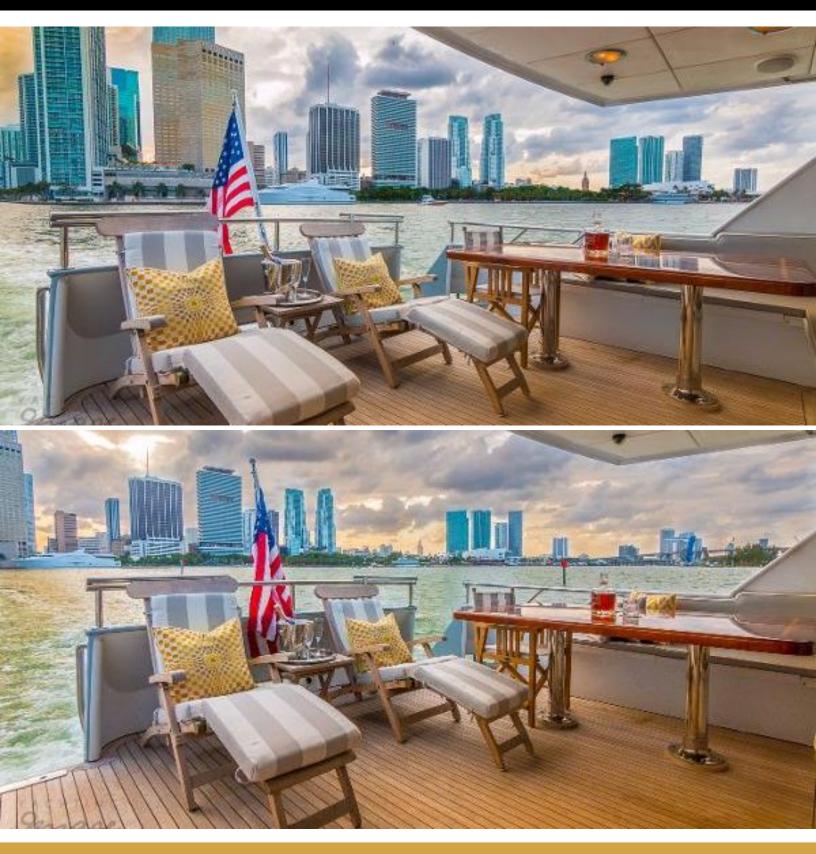

## **ABOUT TRILOGY**

The Trilogy yacht brochure reveals a vessel of distinction, where careful thought was placed into every detail on board. With an LOA of 103ft /  $\,$ 31.4m, The Trilogy yacht accommodates 6 guests in 3 staterooms, which are each appointed with the best in comfort and entertainment. Explore this top of the line yacht, built by luxury yacht builder Broward, where meticulous work and creativity come together to create a floating sanctuary. Located in: N.E. - Maine to NY, Trilogy beckons all who seek the best in luxury travel.