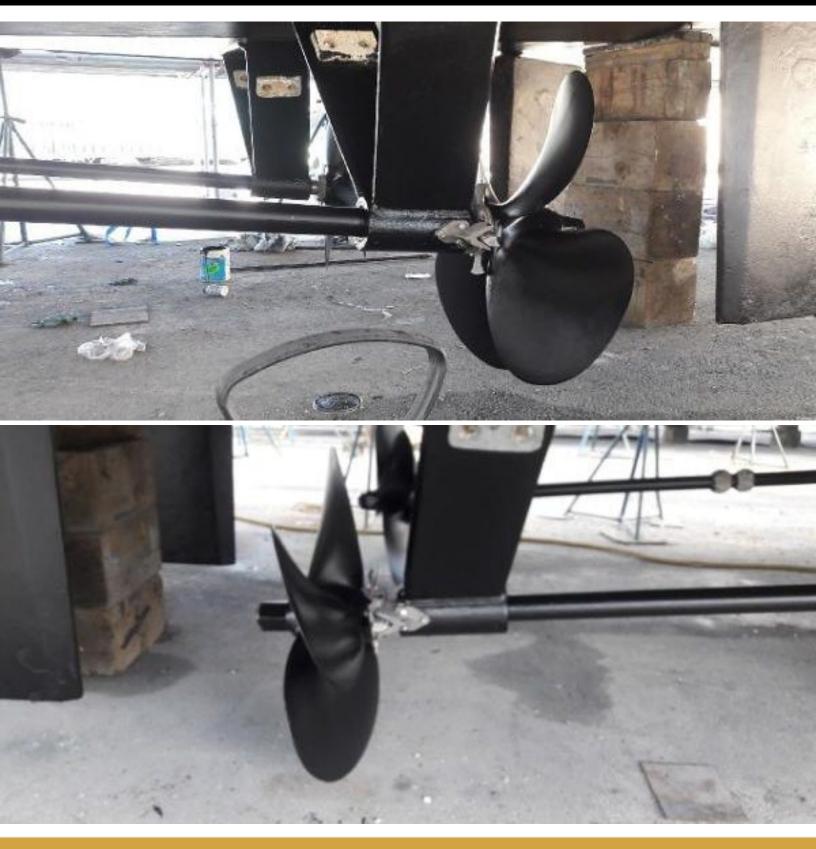

## **ABOUT TRILOGY**

The Trilogy yacht brochure reveals a vessel of distinction, where careful thought was placed into every detail on board. With an LOA of 103ft /  $\,$ 31.4m, The Trilogy yacht accommodates 6 guests in 3 staterooms, which are each appointed with the best in comfort and entertainment. Explore this top of the line yacht, built by luxury yacht builder Broward, where meticulous work and creativity come together to create a floating sanctuary. Located in: N.E. - Maine to NY, Trilogy beckons all who seek the best in luxury travel.