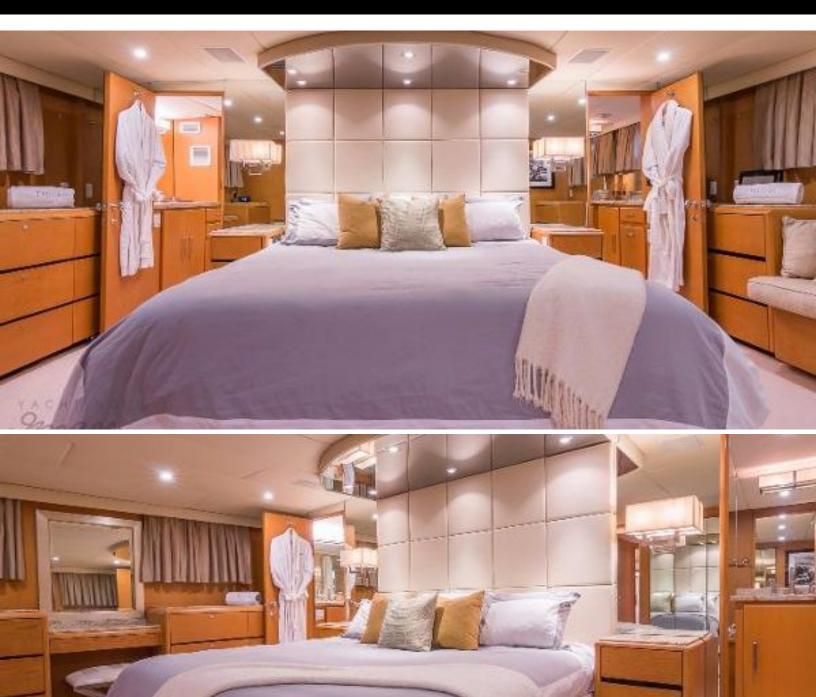

## **ABOUT TRILOGY**

The Trilogy yacht brochure reveals a vessel of distinction, where careful thought was placed into every detail on board. With an LOA of 103ft /  $\,$ 31.4m, The Trilogy yacht accommodates 6 guests in 3 staterooms, which are each appointed with the best in comfort and entertainment. Explore this top of the line yacht, built by luxury yacht builder Broward, where meticulous work and creativity come together to create a floating sanctuary. Located in: N.E. - Maine to NY, Trilogy beckons all who seek the best in luxury travel.