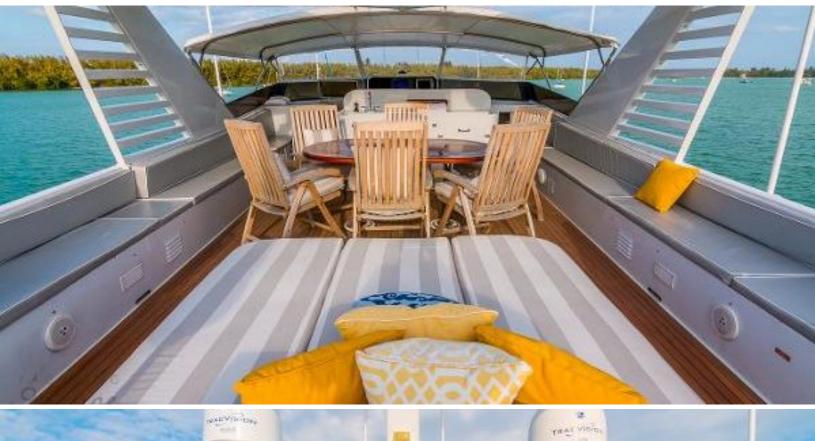

## **ABOUT TRILOGY**

The Trilogy yacht brochure reveals a vessel of distinction, where careful thought was placed into every detail on board. With an LOA of 103ft /  $\,$ 31.4m, The Trilogy yacht accommodates 6 guests in 3 staterooms, which are each appointed with the best in comfort and entertainment. Explore this top of the line yacht, built by luxury yacht builder Broward, where meticulous work and creativity come together to create a floating sanctuary. Located in: N.E. - Maine to NY, Trilogy beckons all who seek the best in luxury travel.