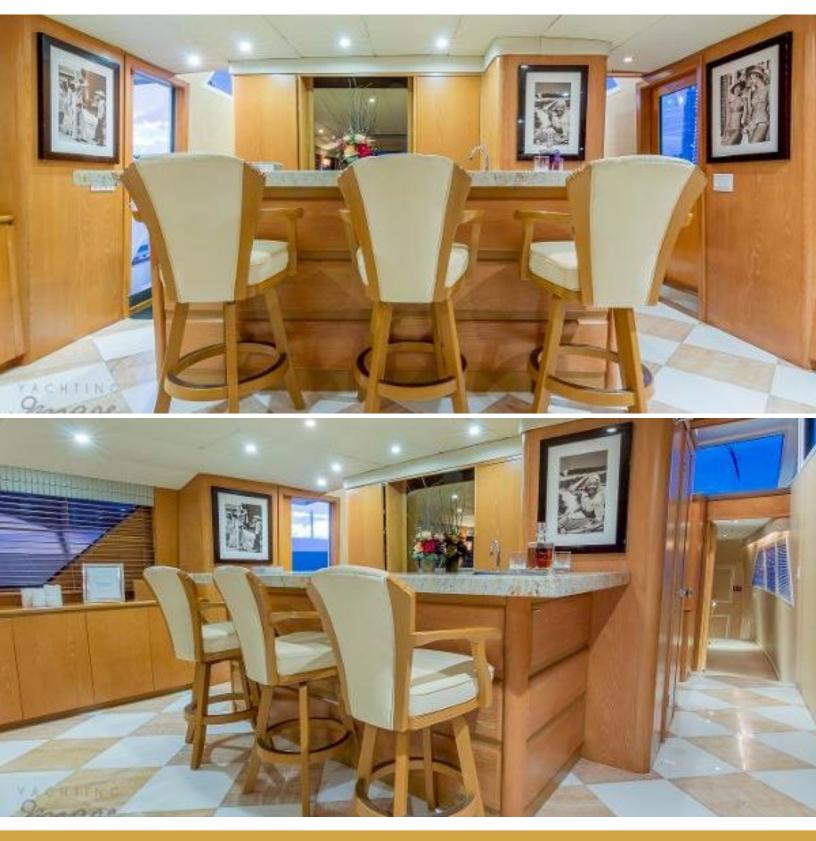

## **ABOUT TRILOGY**

The Trilogy yacht brochure reveals a vessel of distinction, where careful thought was placed into every detail on board. With an LOA of 103ft /  $\,$ 31.4m, The Trilogy yacht accommodates 6 guests in 3 staterooms, which are each appointed with the best in comfort and entertainment. Explore this top of the line yacht, built by luxury yacht builder Broward, where meticulous work and creativity come together to create a floating sanctuary. Located in: N.E. - Maine to NY, Trilogy beckons all who seek the best in luxury travel.