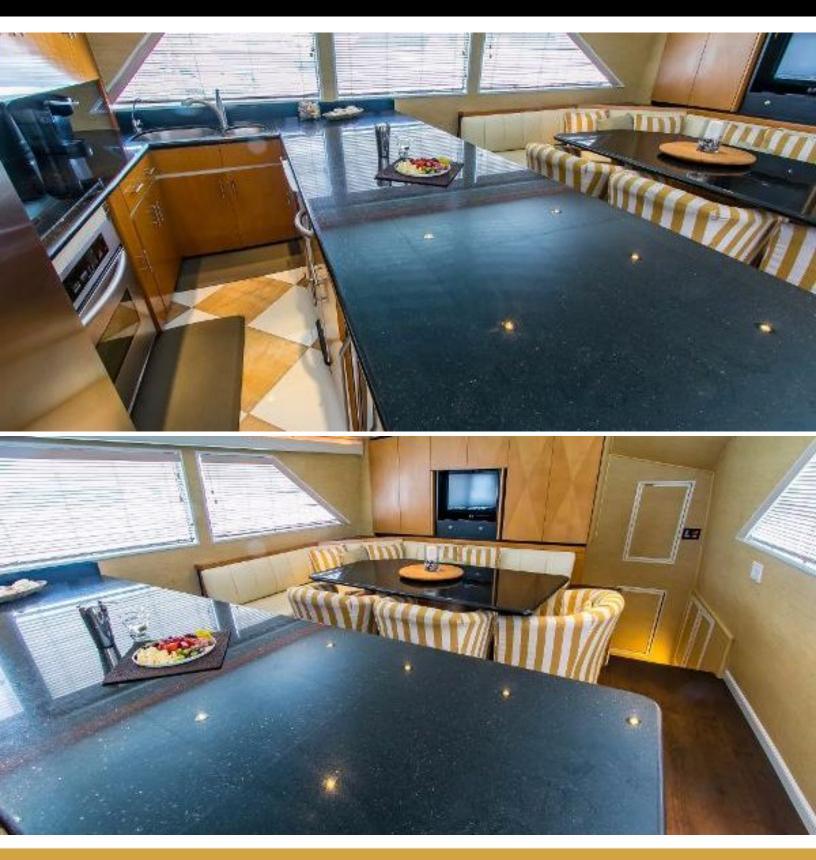

## **ABOUT TRILOGY**

The Trilogy yacht brochure reveals a vessel of distinction, where careful thought was placed into every detail on board. With an LOA of 103ft /  $\,$ 31.4m, The Trilogy yacht accommodates 6 guests in 3 staterooms, which are each appointed with the best in comfort and entertainment. Explore this top of the line yacht, built by luxury yacht builder Broward, where meticulous work and creativity come together to create a floating sanctuary. Located in: N.E. - Maine to NY, Trilogy beckons all who seek the best in luxury travel.