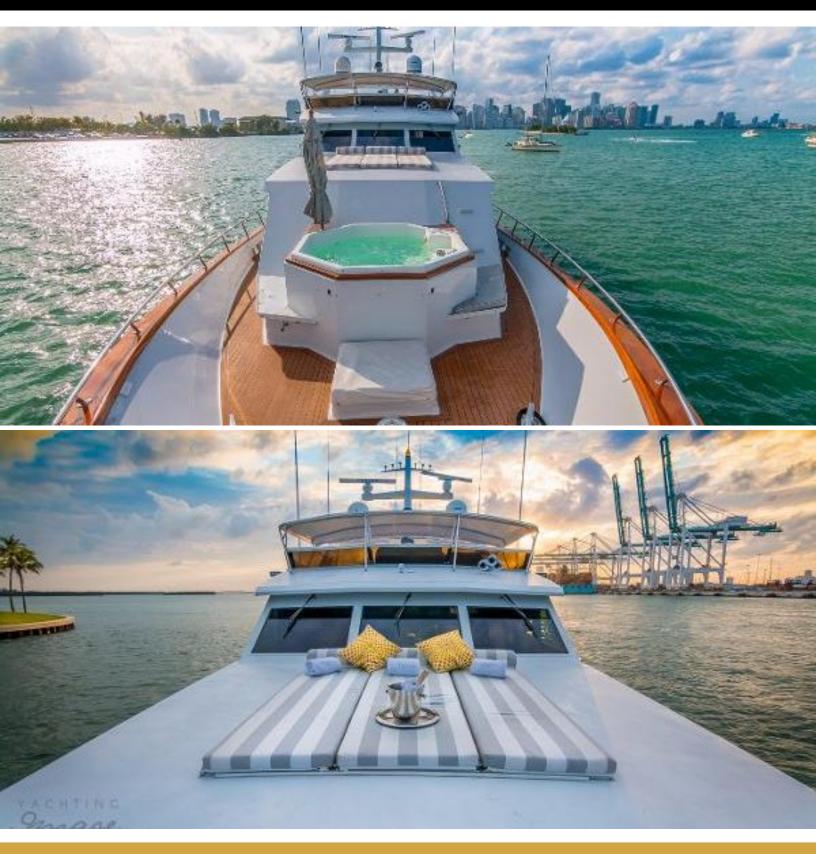

## **ABOUT TRILOGY**

The Trilogy yacht brochure reveals a vessel of distinction, where careful thought was placed into every detail on board. With an LOA of 103ft /  $\,$ 31.4m, The Trilogy yacht accommodates 6 guests in 3 staterooms, which are each appointed with the best in comfort and entertainment. Explore this top of the line yacht, built by luxury yacht builder Broward, where meticulous work and creativity come together to create a floating sanctuary. Located in: N.E. - Maine to NY, Trilogy beckons all who seek the best in luxury travel.