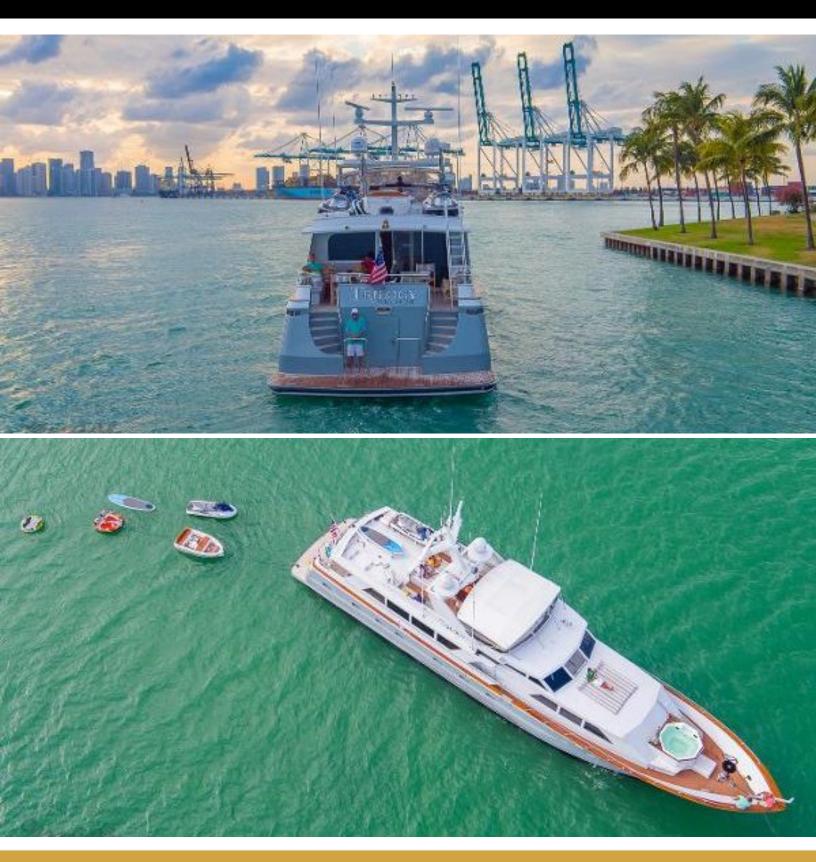

## **ABOUT TRILOGY**

The Trilogy yacht brochure reveals a vessel of distinction, where careful thought was placed into every detail on board. With an LOA of 103ft /  $\,$ 31.4m, The Trilogy yacht accommodates 6 guests in 3 staterooms, which are each appointed with the best in comfort and entertainment. Explore this top of the line yacht, built by luxury yacht builder Broward, where meticulous work and creativity come together to create a floating sanctuary. Located in: N.E. - Maine to NY, Trilogy beckons all who seek the best in luxury travel.