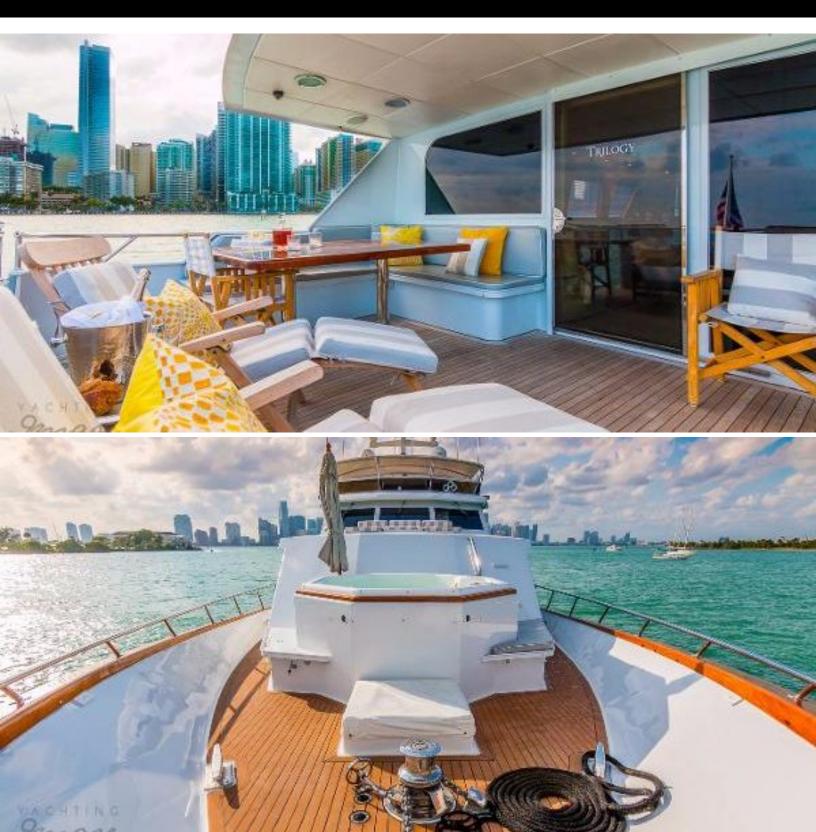

## **ABOUT TRILOGY**

The Trilogy yacht brochure reveals a vessel of distinction, where careful thought was placed into every detail on board. With an LOA of 103ft /  $\,$ 31.4m, The Trilogy yacht accommodates 6 guests in 3 staterooms, which are each appointed with the best in comfort and entertainment. Explore this top of the line yacht, built by luxury yacht builder Broward, where meticulous work and creativity come together to create a floating sanctuary. Located in: N.E. - Maine to NY, Trilogy beckons all who seek the best in luxury travel.