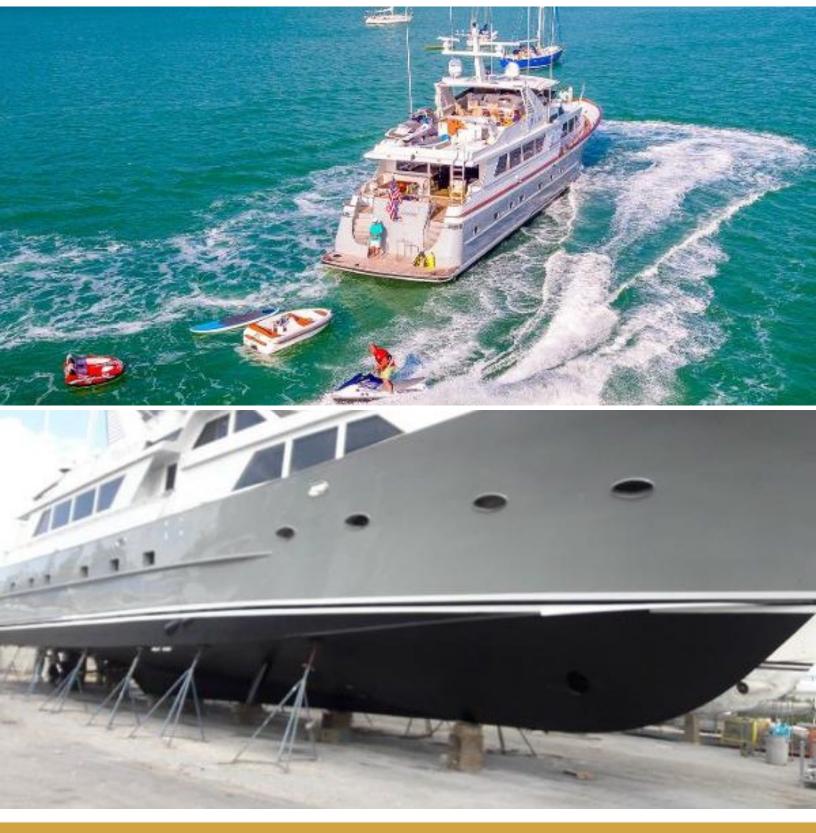

## **ABOUT TRILOGY**

The Trilogy yacht brochure reveals a vessel of distinction, where careful thought was placed into every detail on board. With an LOA of 103ft /  $\,$ 31.4m, The Trilogy yacht accommodates 6 guests in 3 staterooms, which are each appointed with the best in comfort and entertainment. Explore this top of the line yacht, built by luxury yacht builder Broward, where meticulous work and creativity come together to create a floating sanctuary. Located in: N.E. - Maine to NY, Trilogy beckons all who seek the best in luxury travel.