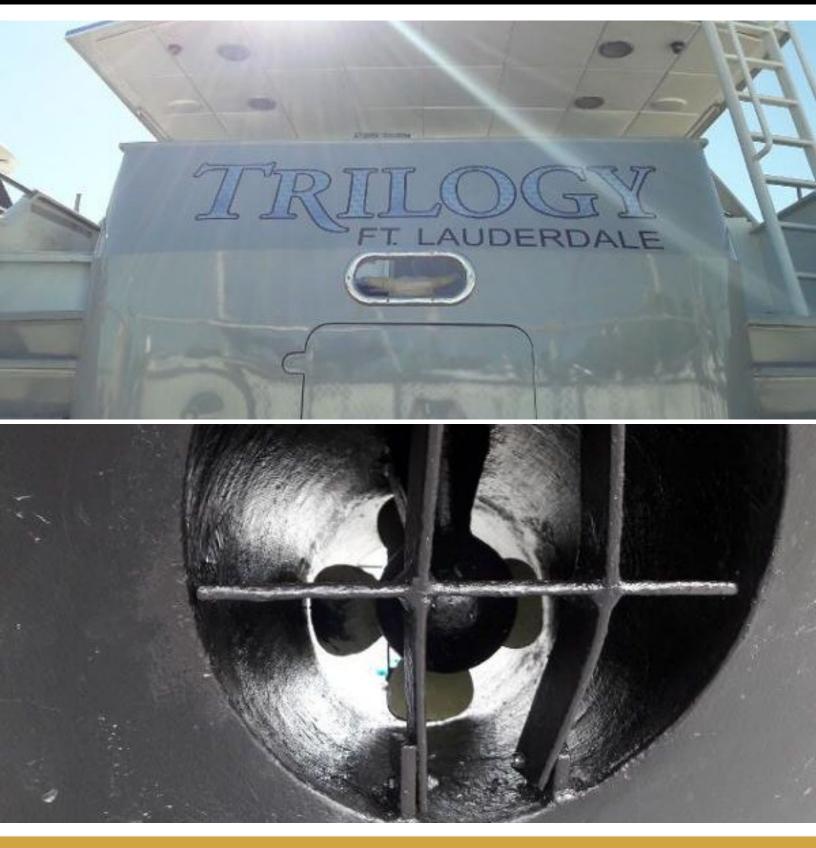

## **ABOUT TRILOGY**

The Trilogy yacht brochure reveals a vessel of distinction, where careful thought was placed into every detail on board. With an LOA of 103ft /  $\,$ 31.4m, The Trilogy yacht accommodates 6 guests in 3 staterooms, which are each appointed with the best in comfort and entertainment. Explore this top of the line yacht, built by luxury yacht builder Broward, where meticulous work and creativity come together to create a floating sanctuary. Located in: N.E. - Maine to NY, Trilogy beckons all who seek the best in luxury travel.