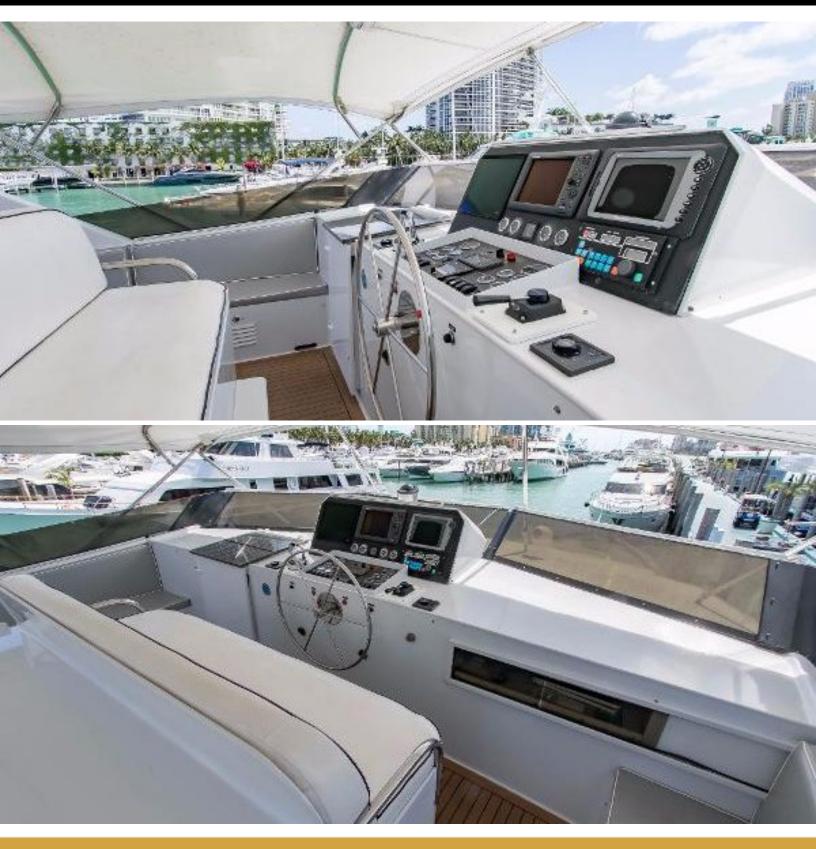

## **ABOUT TRILOGY**

The Trilogy yacht brochure reveals a vessel of distinction, where careful thought was placed into every detail on board. With an LOA of 103ft /  $\,$ 31.4m, The Trilogy yacht accommodates 6 guests in 3 staterooms, which are each appointed with the best in comfort and entertainment. Explore this top of the line yacht, built by luxury yacht builder Broward, where meticulous work and creativity come together to create a floating sanctuary. Located in: N.E. - Maine to NY, Trilogy beckons all who seek the best in luxury travel.