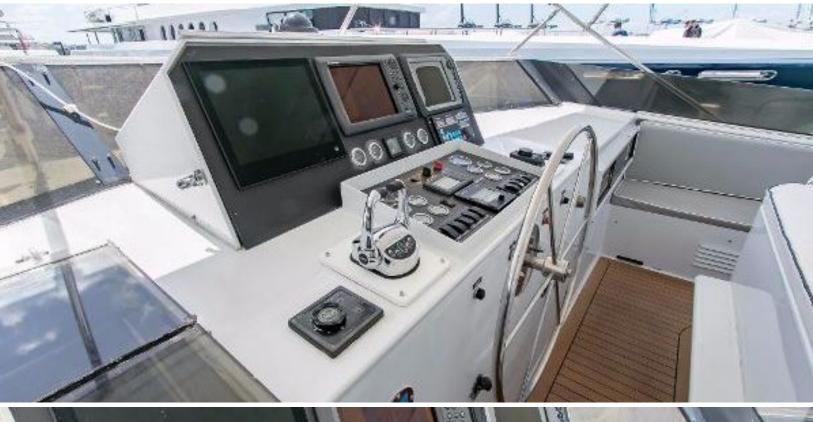

## **ABOUT TRILOGY**

The Trilogy yacht brochure reveals a vessel of distinction, where careful thought was placed into every detail on board. With an LOA of 103ft /  $\,$ 31.4m, The Trilogy yacht accommodates 6 guests in 3 staterooms, which are each appointed with the best in comfort and entertainment. Explore this top of the line yacht, built by luxury yacht builder Broward, where meticulous work and creativity come together to create a floating sanctuary. Located in: N.E. - Maine to NY, Trilogy beckons all who seek the best in luxury travel.