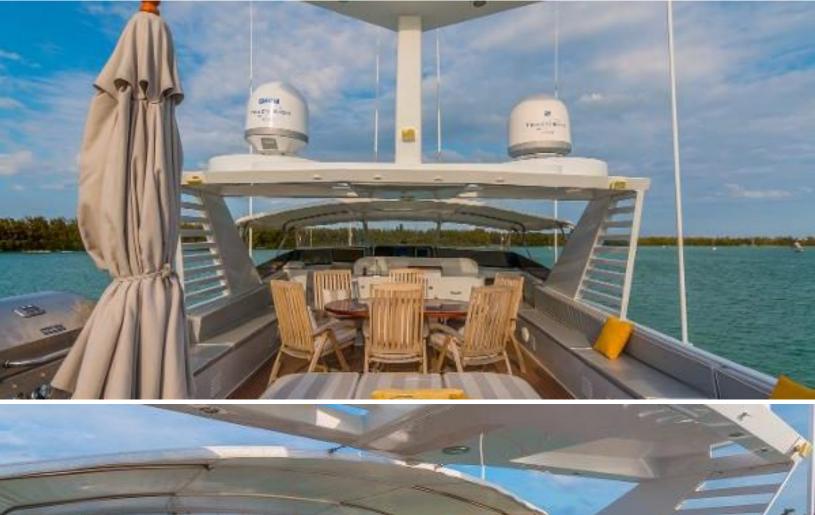

## **ABOUT TRILOGY**

The Trilogy yacht brochure reveals a vessel of distinction, where careful thought was placed into every detail on board. With an LOA of 103ft /  $\,$ 31.4m, The Trilogy yacht accommodates 6 guests in 3 staterooms, which are each appointed with the best in comfort and entertainment. Explore this top of the line yacht, built by luxury yacht builder Broward, where meticulous work and creativity come together to create a floating sanctuary. Located in: N.E. - Maine to NY, Trilogy beckons all who seek the best in luxury travel.