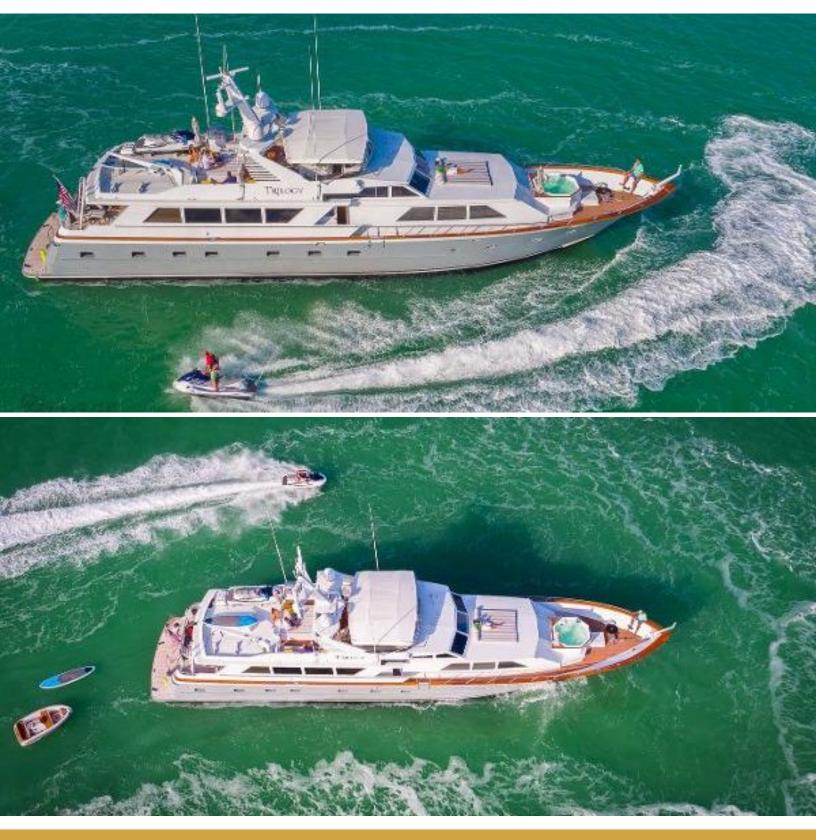

## **ABOUT TRILOGY**

The Trilogy yacht brochure reveals a vessel of distinction, where careful thought was placed into every detail on board. With an LOA of 103ft /  $\,$ 31.4m, The Trilogy yacht accommodates 6 guests in 3 staterooms, which are each appointed with the best in comfort and entertainment. Explore this top of the line yacht, built by luxury yacht builder Broward, where meticulous work and creativity come together to create a floating sanctuary. Located in: N.E. - Maine to NY, Trilogy beckons all who seek the best in luxury travel.