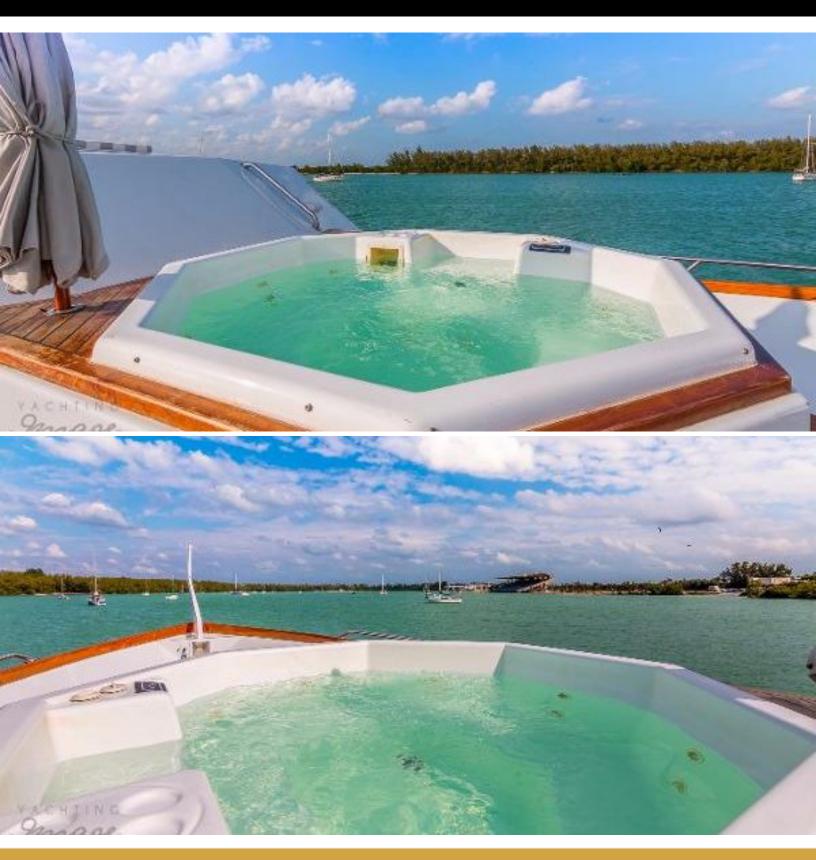

## **ABOUT TRILOGY**

The Trilogy yacht brochure reveals a vessel of distinction, where careful thought was placed into every detail on board. With an LOA of 103ft /  $\,$ 31.4m, The Trilogy yacht accommodates 6 guests in 3 staterooms, which are each appointed with the best in comfort and entertainment. Explore this top of the line yacht, built by luxury yacht builder Broward, where meticulous work and creativity come together to create a floating sanctuary. Located in: N.E. - Maine to NY, Trilogy beckons all who seek the best in luxury travel.