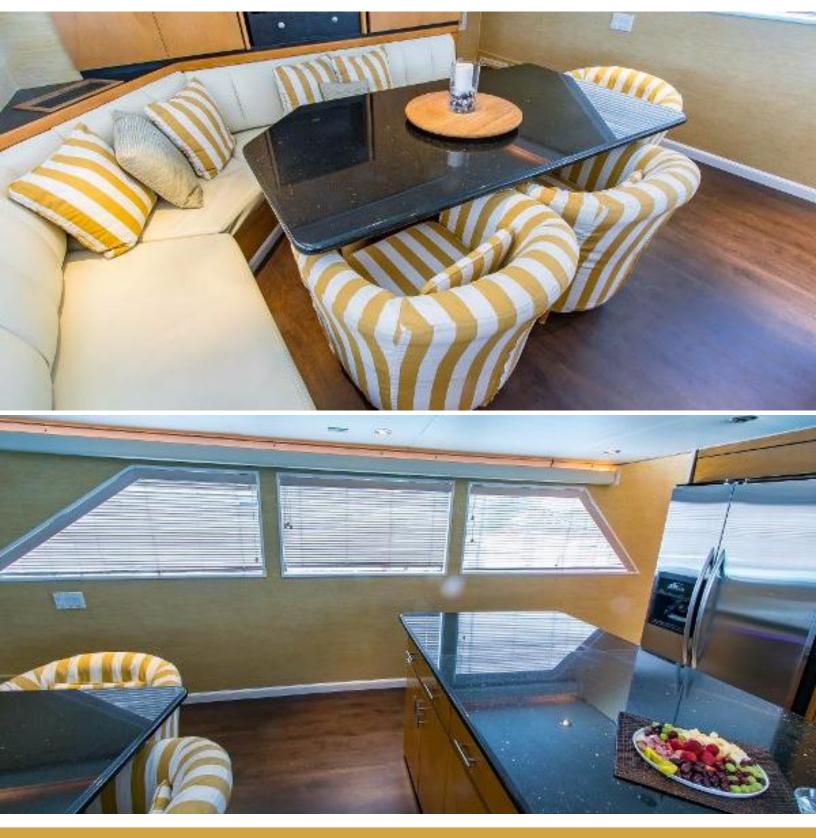

## **ABOUT TRILOGY**

The Trilogy yacht brochure reveals a vessel of distinction, where careful thought was placed into every detail on board. With an LOA of 103ft /  $\,$ 31.4m, The Trilogy yacht accommodates 6 guests in 3 staterooms, which are each appointed with the best in comfort and entertainment. Explore this top of the line yacht, built by luxury yacht builder Broward, where meticulous work and creativity come together to create a floating sanctuary. Located in: N.E. - Maine to NY, Trilogy beckons all who seek the best in luxury travel.