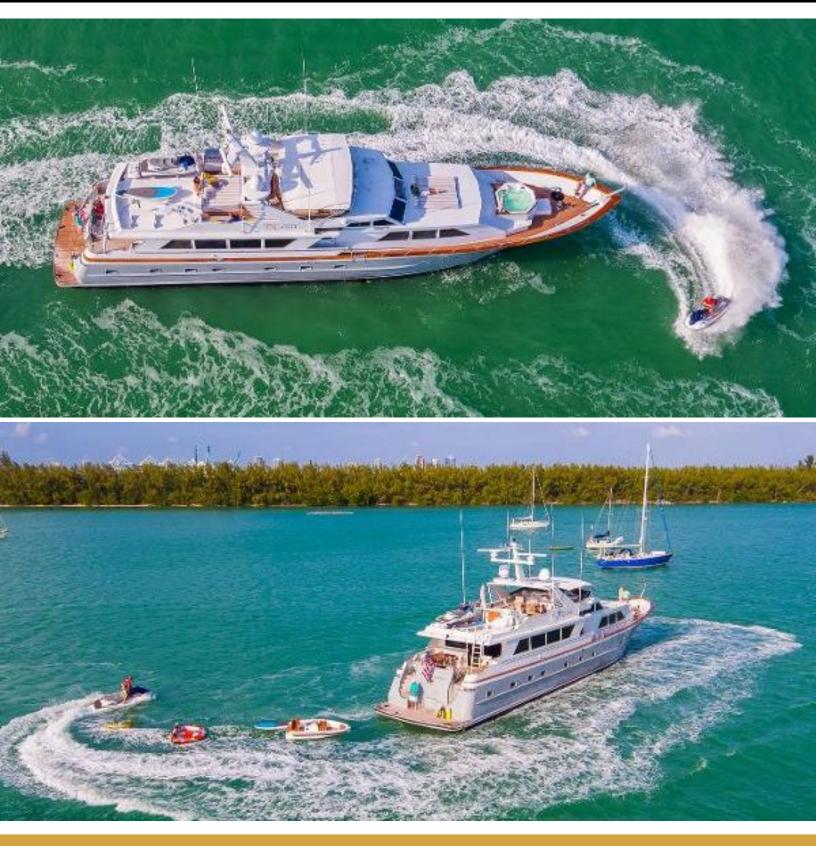

## **ABOUT TRILOGY**

The Trilogy yacht brochure reveals a vessel of distinction, where careful thought was placed into every detail on board. With an LOA of 103ft /  $\,$ 31.4m, The Trilogy yacht accommodates 6 guests in 3 staterooms, which are each appointed with the best in comfort and entertainment. Explore this top of the line yacht, built by luxury yacht builder Broward, where meticulous work and creativity come together to create a floating sanctuary. Located in: N.E. - Maine to NY, Trilogy beckons all who seek the best in luxury travel.