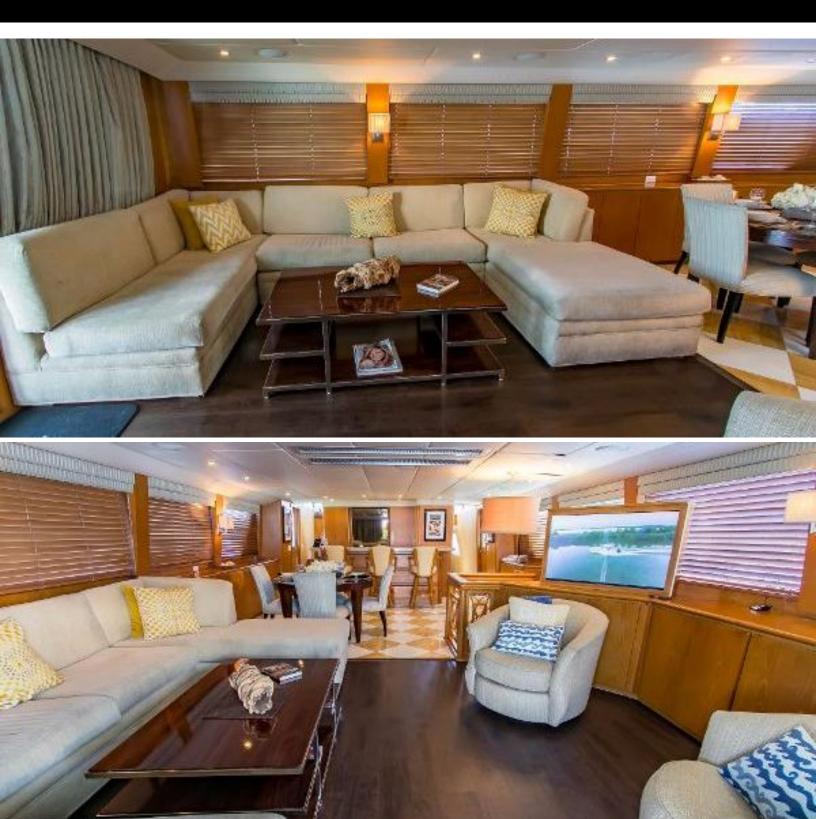

## **ABOUT TRILOGY**

The Trilogy yacht brochure reveals a vessel of distinction, where careful thought was placed into every detail on board. With an LOA of 103ft /  $\,$ 31.4m, The Trilogy yacht accommodates 6 guests in 3 staterooms, which are each appointed with the best in comfort and entertainment. Explore this top of the line yacht, built by luxury yacht builder Broward, where meticulous work and creativity come together to create a floating sanctuary. Located in: N.E. - Maine to NY, Trilogy beckons all who seek the best in luxury travel.