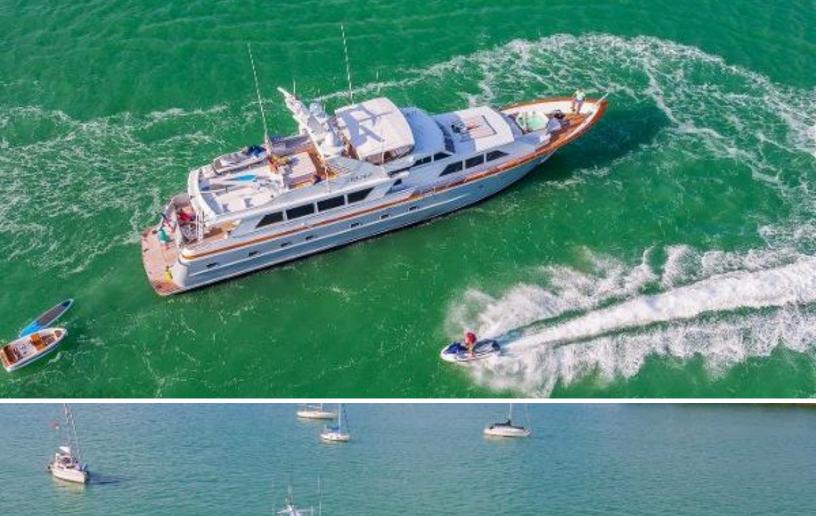

## **ABOUT TRILOGY**

The Trilogy yacht brochure reveals a vessel of distinction, where careful thought was placed into every detail on board. With an LOA of 103ft /  $\,$ 31.4m, The Trilogy yacht accommodates 6 guests in 3 staterooms, which are each appointed with the best in comfort and entertainment. Explore this top of the line yacht, built by luxury yacht builder Broward, where meticulous work and creativity come together to create a floating sanctuary. Located in: N.E. - Maine to NY, Trilogy beckons all who seek the best in luxury travel.