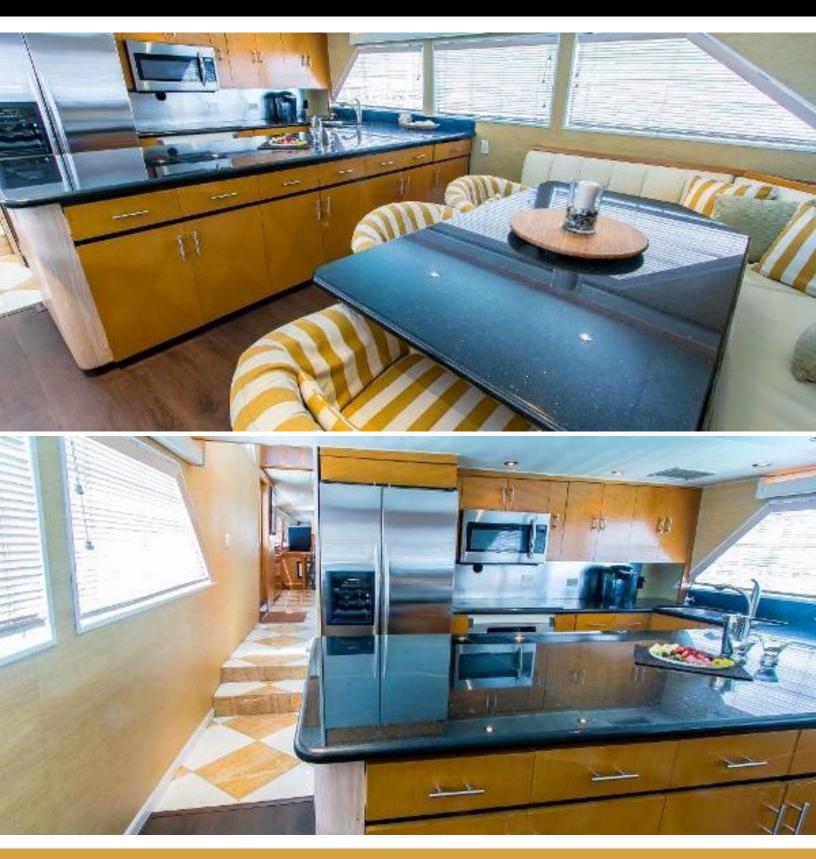

## **ABOUT TRILOGY**

The Trilogy yacht brochure reveals a vessel of distinction, where careful thought was placed into every detail on board. With an LOA of 103ft /  $\,$ 31.4m, The Trilogy yacht accommodates 6 guests in 3 staterooms, which are each appointed with the best in comfort and entertainment. Explore this top of the line yacht, built by luxury yacht builder Broward, where meticulous work and creativity come together to create a floating sanctuary. Located in: N.E. - Maine to NY, Trilogy beckons all who seek the best in luxury travel.