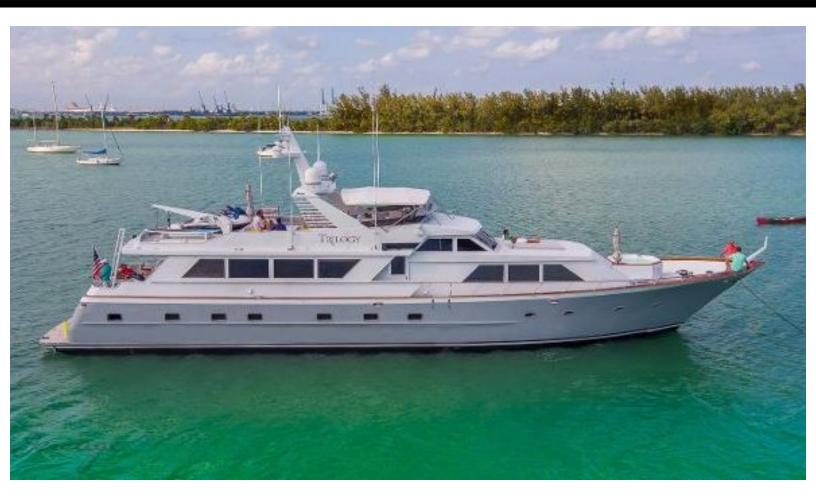

## **ABOUT TRILOGY**

The Trilogy yacht brochure reveals a vessel of distinction, where careful thought was placed into every detail on board. With an LOA of 103ft /  $\,$ 31.4m, The Trilogy yacht accommodates 6 guests in 3 staterooms, which are each appointed with the best in comfort and entertainment. Explore this top of the line yacht, built by luxury yacht builder Broward, where meticulous work and creativity come together to create a floating sanctuary. Located in: N.E. - Maine to NY, Trilogy beckons all who seek the best in luxury travel.