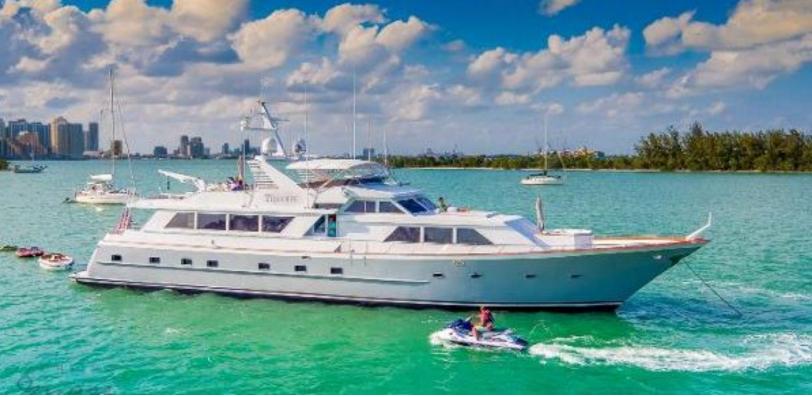

## **ABOUT TRILOGY**

The Trilogy yacht brochure reveals a vessel of distinction, where careful thought was placed into every detail on board. With an LOA of 103ft /  $\,$ 31.4m, The Trilogy yacht accommodates 6 guests in 3 staterooms, which are each appointed with the best in comfort and entertainment. Explore this top of the line yacht, built by luxury yacht builder Broward, where meticulous work and creativity come together to create a floating sanctuary. Located in: N.E. - Maine to NY, Trilogy beckons all who seek the best in luxury travel.