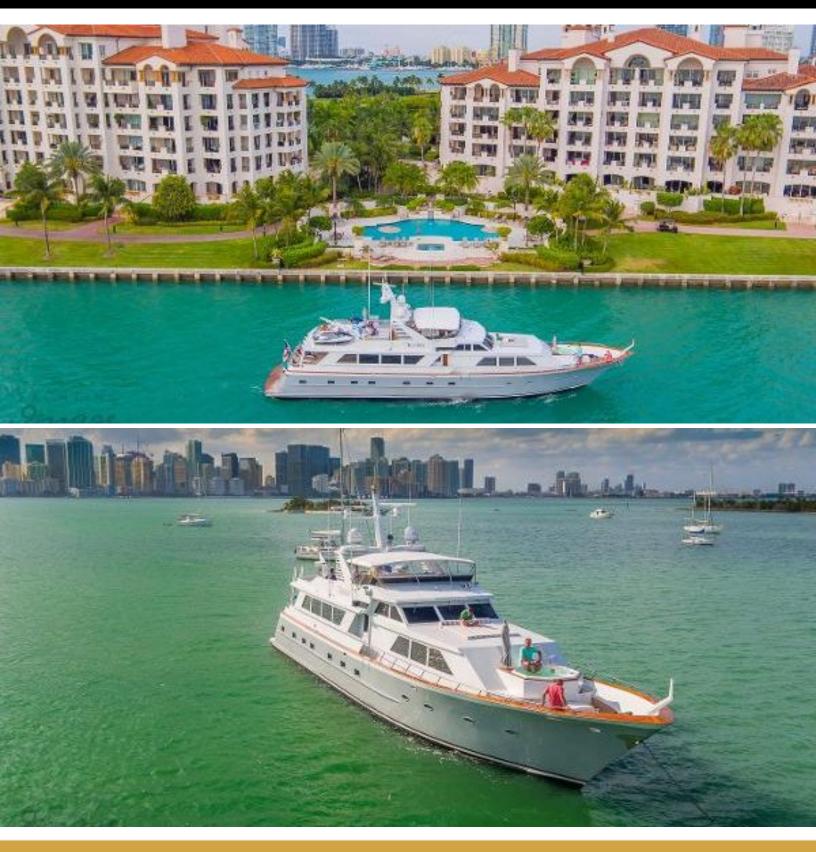

## **ABOUT TRILOGY**

The Trilogy yacht brochure reveals a vessel of distinction, where careful thought was placed into every detail on board. With an LOA of 103ft /  $\,$ 31.4m, The Trilogy yacht accommodates 6 guests in 3 staterooms, which are each appointed with the best in comfort and entertainment. Explore this top of the line yacht, built by luxury yacht builder Broward, where meticulous work and creativity come together to create a floating sanctuary. Located in: N.E. - Maine to NY, Trilogy beckons all who seek the best in luxury travel.