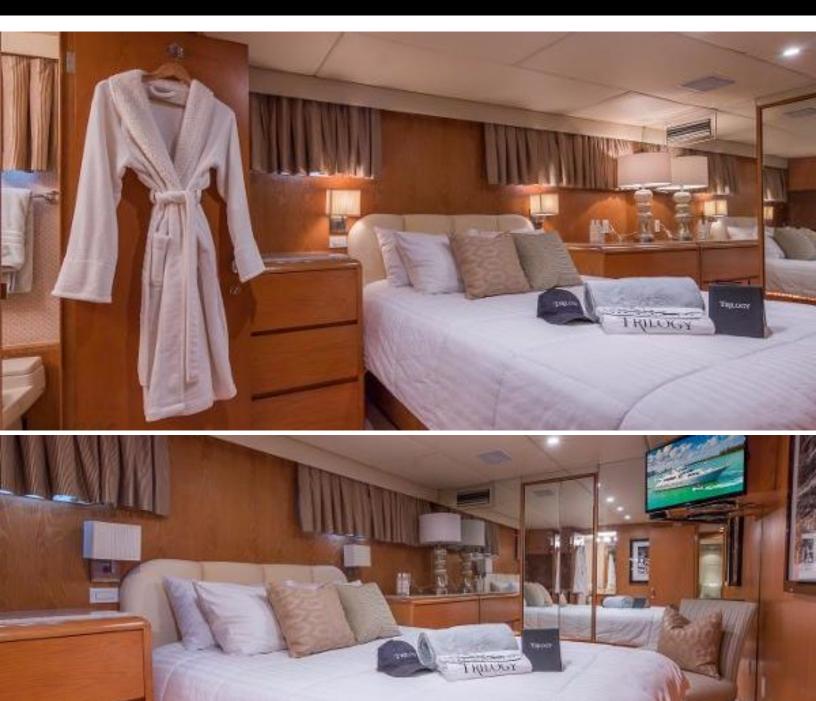

## **ABOUT TRILOGY**

The Trilogy yacht brochure reveals a vessel of distinction, where careful thought was placed into every detail on board. With an LOA of 103ft /  $\,$ 31.4m, The Trilogy yacht accommodates 6 guests in 3 staterooms, which are each appointed with the best in comfort and entertainment. Explore this top of the line yacht, built by luxury yacht builder Broward, where meticulous work and creativity come together to create a floating sanctuary. Located in: N.E. - Maine to NY, Trilogy beckons all who seek the best in luxury travel.