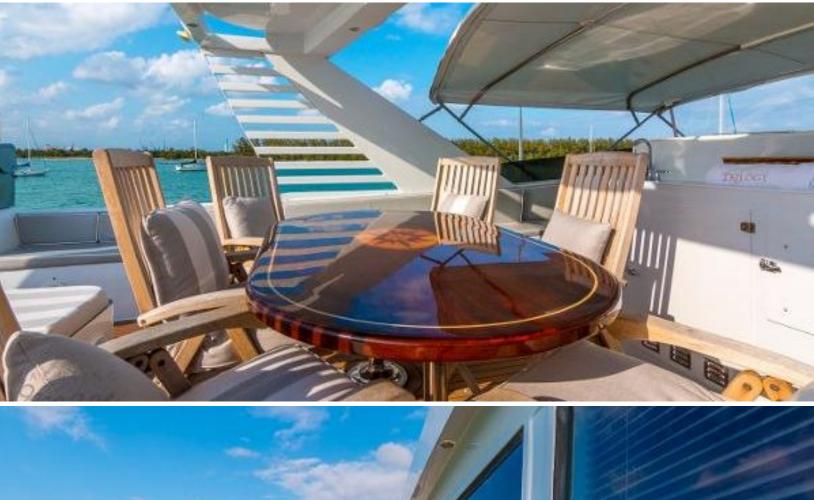

## **ABOUT TRILOGY**

The Trilogy yacht brochure reveals a vessel of distinction, where careful thought was placed into every detail on board. With an LOA of 103ft /  $\,$ 31.4m, The Trilogy yacht accommodates 6 guests in 3 staterooms, which are each appointed with the best in comfort and entertainment. Explore this top of the line yacht, built by luxury yacht builder Broward, where meticulous work and creativity come together to create a floating sanctuary. Located in: N.E. - Maine to NY, Trilogy beckons all who seek the best in luxury travel.