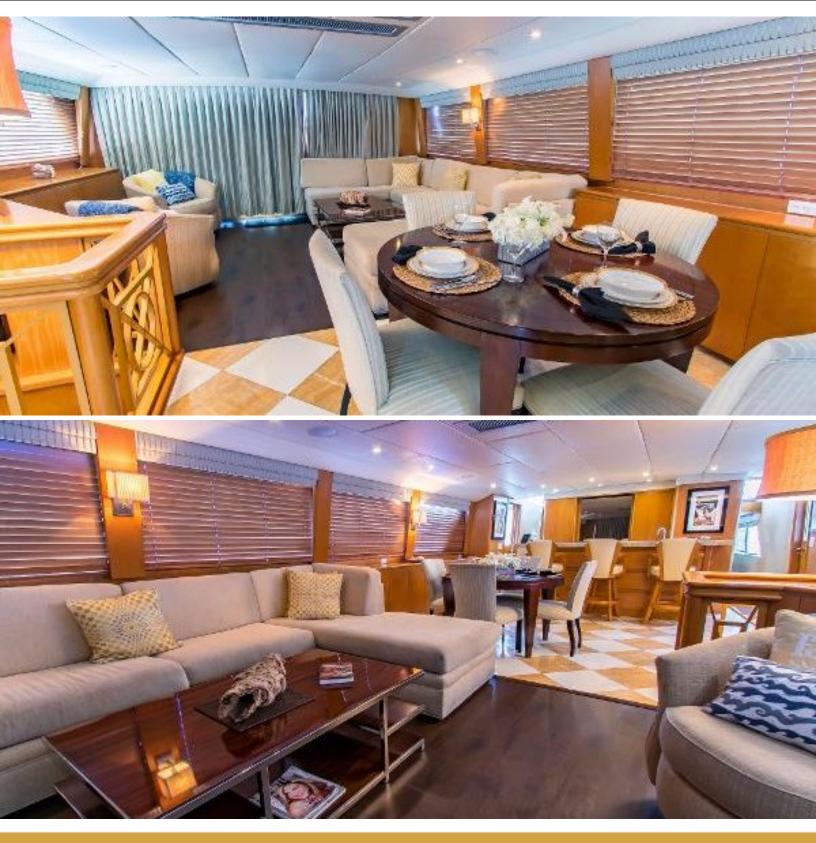

## **ABOUT TRILOGY**

The Trilogy yacht brochure reveals a vessel of distinction, where careful thought was placed into every detail on board. With an LOA of 103ft /  $\,$ 31.4m, The Trilogy yacht accommodates 6 guests in 3 staterooms, which are each appointed with the best in comfort and entertainment. Explore this top of the line yacht, built by luxury yacht builder Broward, where meticulous work and creativity come together to create a floating sanctuary. Located in: N.E. - Maine to NY, Trilogy beckons all who seek the best in luxury travel.