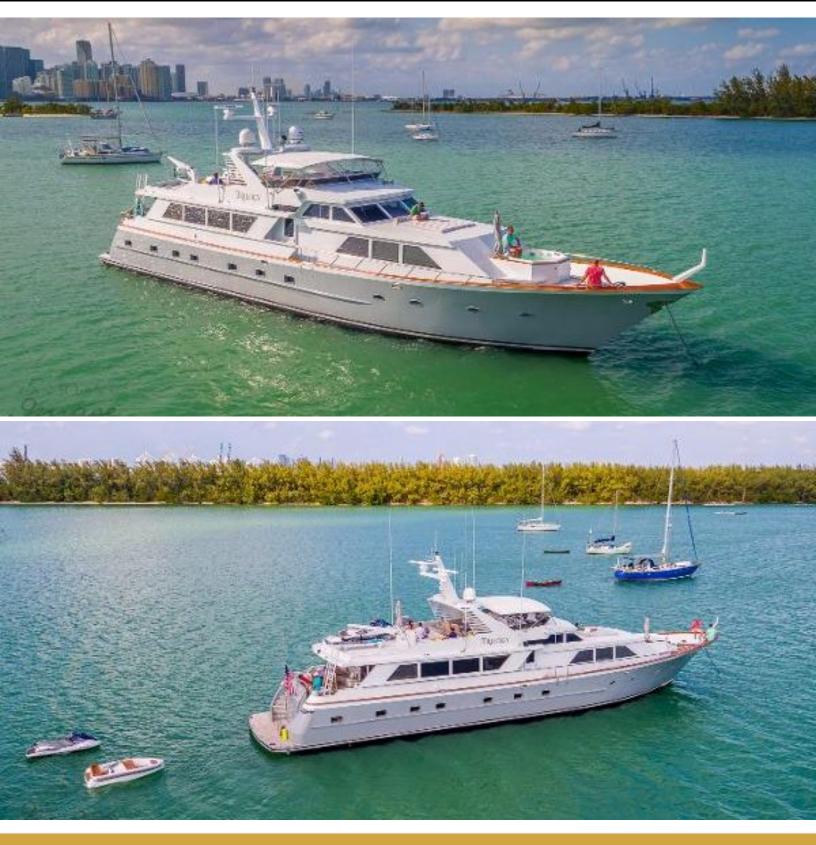

## **ABOUT TRILOGY**

The Trilogy yacht brochure reveals a vessel of distinction, where careful thought was placed into every detail on board. With an LOA of 103ft /  $\,$ 31.4m, The Trilogy yacht accommodates 6 guests in 3 staterooms, which are each appointed with the best in comfort and entertainment. Explore this top of the line yacht, built by luxury yacht builder Broward, where meticulous work and creativity come together to create a floating sanctuary. Located in: N.E. - Maine to NY, Trilogy beckons all who seek the best in luxury travel.