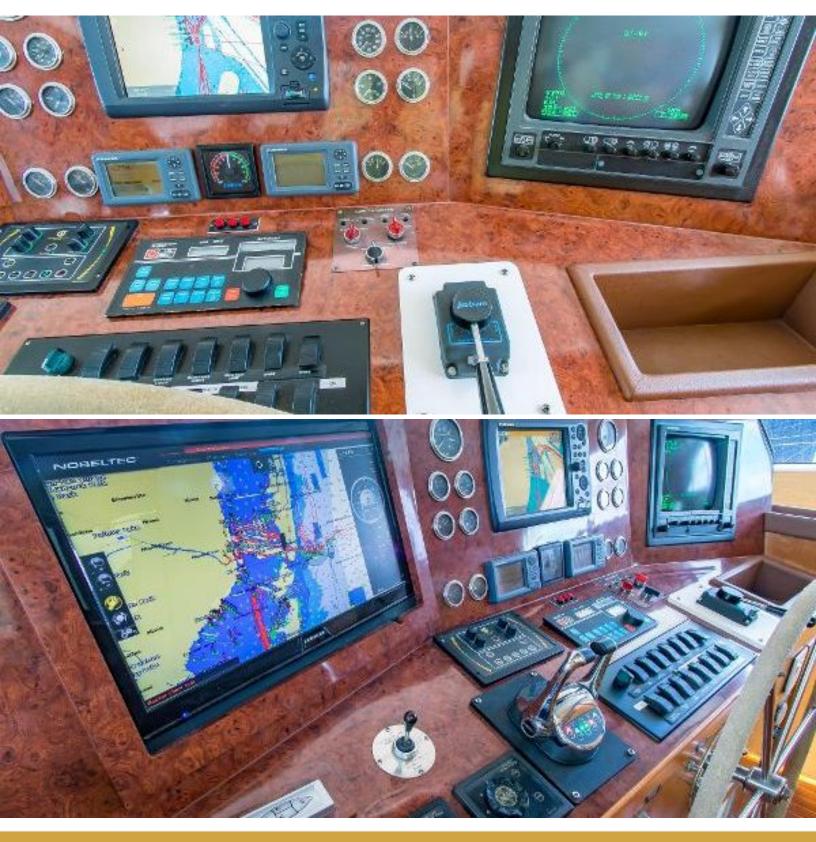

## **ABOUT TRILOGY**

The Trilogy yacht brochure reveals a vessel of distinction, where careful thought was placed into every detail on board. With an LOA of 103ft /  $\,$ 31.4m, The Trilogy yacht accommodates 6 guests in 3 staterooms, which are each appointed with the best in comfort and entertainment. Explore this top of the line yacht, built by luxury yacht builder Broward, where meticulous work and creativity come together to create a floating sanctuary. Located in: N.E. - Maine to NY, Trilogy beckons all who seek the best in luxury travel.