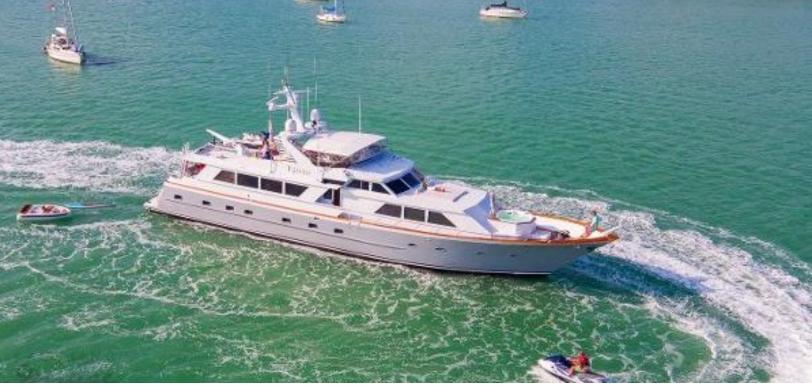

## **ABOUT TRILOGY**

The Trilogy yacht brochure reveals a vessel of distinction, where careful thought was placed into every detail on board. With an LOA of 103ft /  $\,$ 31.4m, The Trilogy yacht accommodates 6 guests in 3 staterooms, which are each appointed with the best in comfort and entertainment. Explore this top of the line yacht, built by luxury yacht builder Broward, where meticulous work and creativity come together to create a floating sanctuary. Located in: N.E. - Maine to NY, Trilogy beckons all who seek the best in luxury travel.