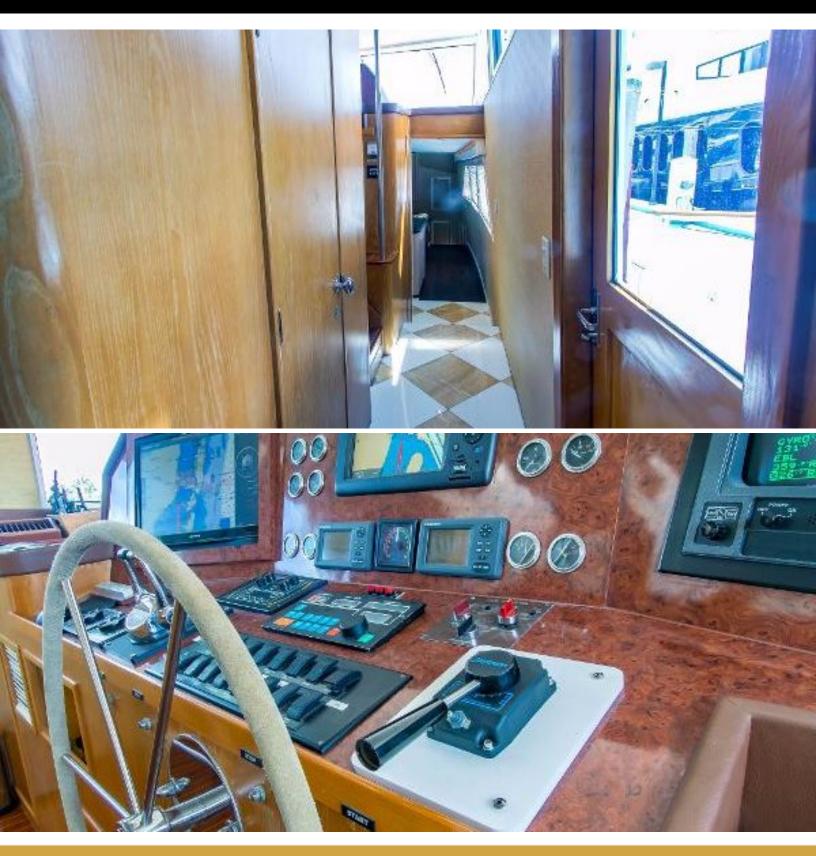

## **ABOUT TRILOGY**

The Trilogy yacht brochure reveals a vessel of distinction, where careful thought was placed into every detail on board. With an LOA of 103ft /  $\,$ 31.4m, The Trilogy yacht accommodates 6 guests in 3 staterooms, which are each appointed with the best in comfort and entertainment. Explore this top of the line yacht, built by luxury yacht builder Broward, where meticulous work and creativity come together to create a floating sanctuary. Located in: N.E. - Maine to NY, Trilogy beckons all who seek the best in luxury travel.