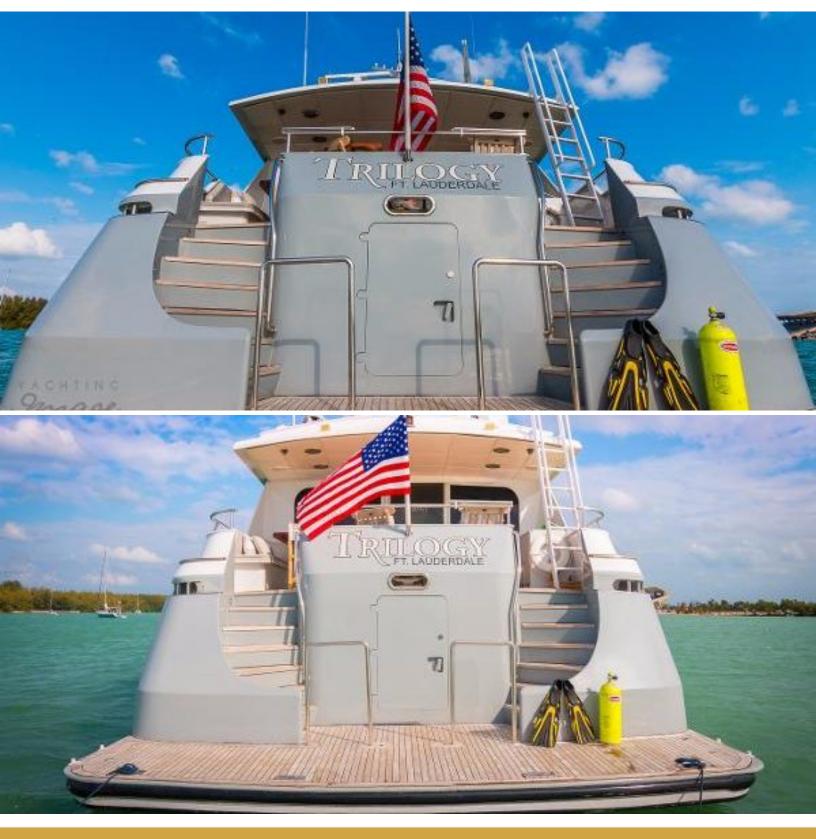

## **ABOUT TRILOGY**

The Trilogy yacht brochure reveals a vessel of distinction, where careful thought was placed into every detail on board. With an LOA of 103ft /  $\,$ 31.4m, The Trilogy yacht accommodates 6 guests in 3 staterooms, which are each appointed with the best in comfort and entertainment. Explore this top of the line yacht, built by luxury yacht builder Broward, where meticulous work and creativity come together to create a floating sanctuary. Located in: N.E. - Maine to NY, Trilogy beckons all who seek the best in luxury travel.