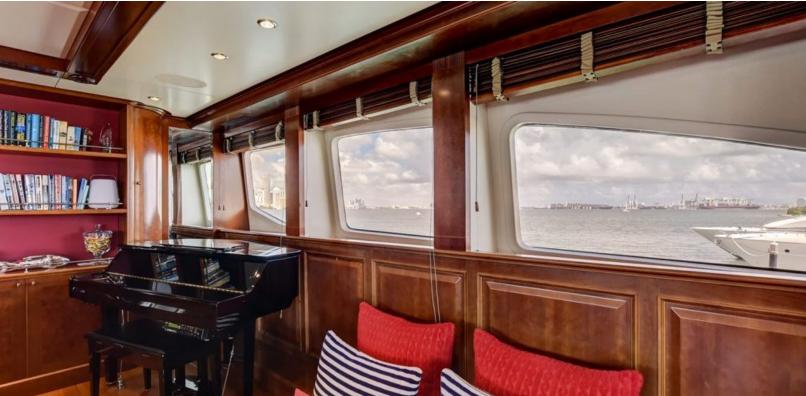

#### **ABOUT PARADIGM**

The PARADIGM yacht brochure reveals a vessel of distinction, where careful thought was placed into every detail on board. With an LOA of 115ft / 35.1m, The PARADIGM yacht accommodates 10 guests in 5 staterooms, which are each appointed with the best in comfort and entertainment. Explore this top of the line yacht, built by luxury yacht builder Benetti, where meticulous work and creativity come together to create a floating sanctuary. Located in: Caribbean, PARADIGM beckons all who seek the best in luxury travel.