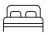

115 feet / 35.1 meters | Benetti | 1998

10 GUESTS

**5 STATEROOMS** 

7 CREW

21 KNOTS

#### **ABOUT PARADIGM**

The PARADIGM yacht brochure reveals a vessel of distinction, where careful thought was placed into every detail on board. With an LOA of 115ft / 35.1m, The PARADIGM yacht accommodates 10 guests in 5 staterooms, which are each appointed with the best in comfort and entertainment. Explore this top of the line yacht, built by luxury yacht builder Benetti, where meticulous work and creativity come together to create a floating sanctuary. Located in: Caribbean, PARADIGM beckons all who seek the best in luxury travel.