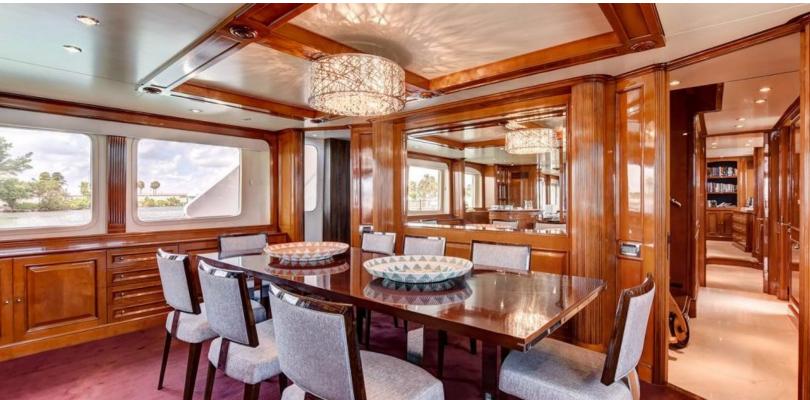

#### **ABOUT PARADIGM**

The PARADIGM yacht brochure reveals a vessel of distinction, where careful thought was placed into every detail on board. With an LOA of 115ft / 35.1m, The PARADIGM yacht accommodates 10 guests in 5 staterooms, which are each appointed with the best in comfort and entertainment. Explore this top of the line yacht, built by luxury yacht builder Benetti, where meticulous work and creativity come together to create a floating sanctuary. Located in: Caribbean, PARADIGM beckons all who seek the best in luxury travel.