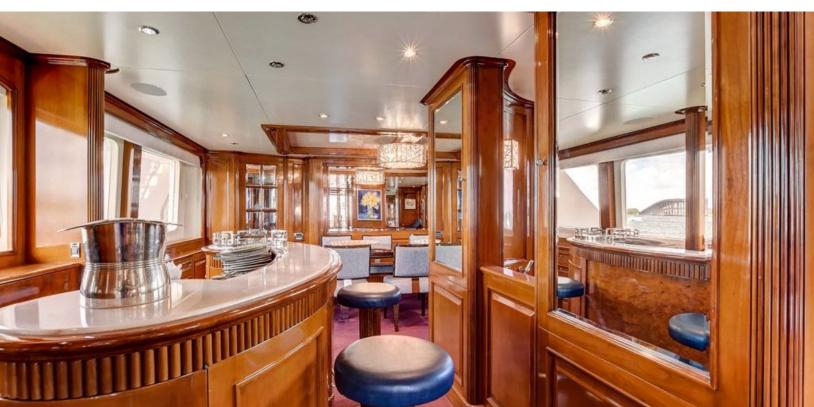

#### **ABOUT PARADIGM**

The PARADIGM yacht brochure reveals a vessel of distinction, where careful thought was placed into every detail on board. With an LOA of 115ft / 35.1m, The PARADIGM yacht accommodates 10 guests in 5 staterooms, which are each appointed with the best in comfort and entertainment. Explore this top of the line yacht, built by luxury yacht builder Benetti, where meticulous work and creativity come together to create a floating sanctuary. Located in: Caribbean, PARADIGM beckons all who seek the best in luxury travel.