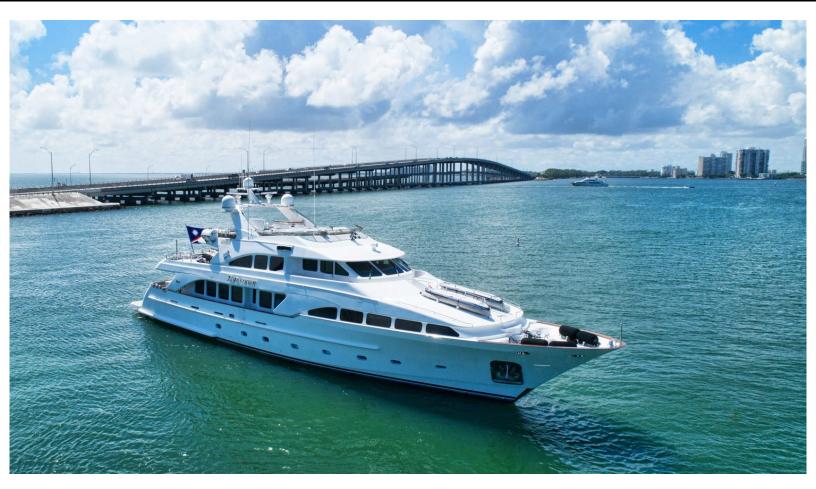

115 feet / 35.1 meters | Benetti | 1998

10 GUESTS

**5 STATEROOMS** 

7 CREW

21 KNOTS

#### **ABOUT PARADIGM**

The PARADIGM yacht brochure reveals a vessel of distinction, where careful thought was placed into every detail on board. With an LOA of 115ft / 35.1m, The PARADIGM yacht accommodates 10 guests in 5 staterooms, which are each appointed with the best in comfort and entertainment. Explore this top of the line yacht, built by luxury yacht builder Benetti, where meticulous work and creativity come together to create a floating sanctuary. Located in: Caribbean, PARADIGM beckons all who seek the best in luxury travel.