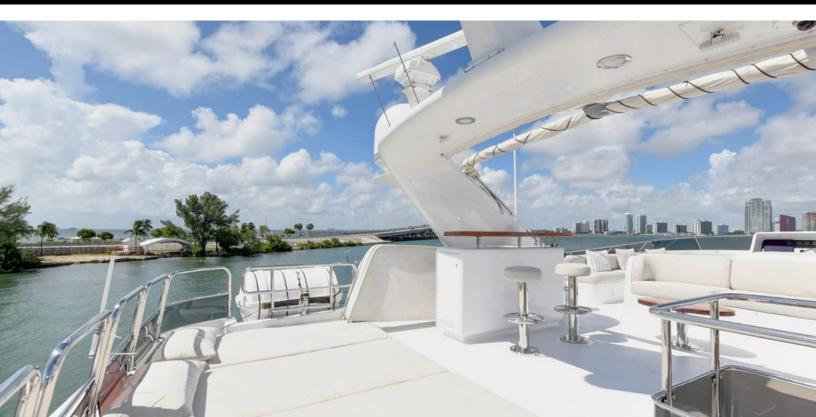

#### **ABOUT PARADIGM**

The PARADIGM yacht brochure reveals a vessel of distinction, where careful thought was placed into every detail on board. With an LOA of 115ft / 35.1m, The PARADIGM yacht accommodates 10 guests in 5 staterooms, which are each appointed with the best in comfort and entertainment. Explore this top of the line yacht, built by luxury yacht builder Benetti, where meticulous work and creativity come together to create a floating sanctuary. Located in: Caribbean, PARADIGM beckons all who seek the best in luxury travel.