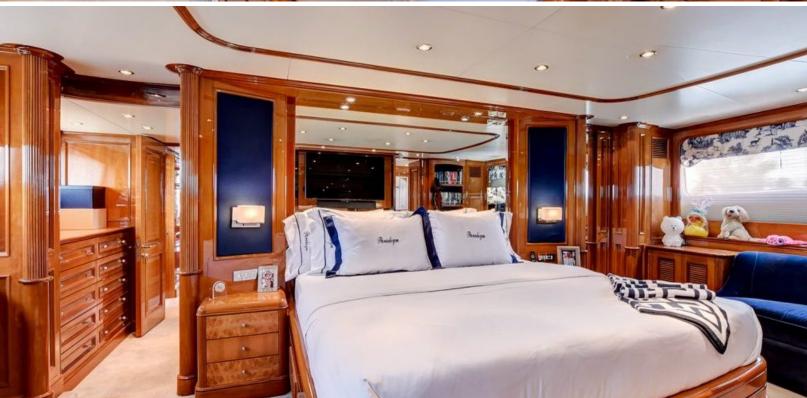

#### **ABOUT PARADIGM**

The PARADIGM yacht brochure reveals a vessel of distinction, where careful thought was placed into every detail on board. With an LOA of 115ft / 35.1m, The PARADIGM yacht accommodates 10 guests in 5 staterooms, which are each appointed with the best in comfort and entertainment. Explore this top of the line yacht, built by luxury yacht builder Benetti, where meticulous work and creativity come together to create a floating sanctuary. Located in: Caribbean, PARADIGM beckons all who seek the best in luxury travel.