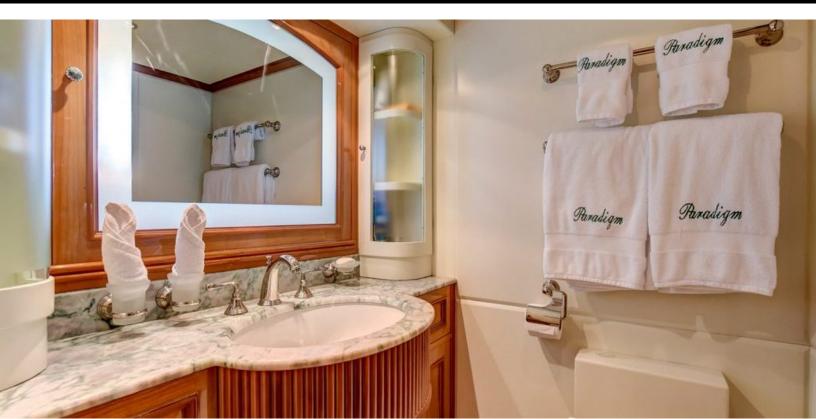

#### **ABOUT PARADIGM**

The PARADIGM yacht brochure reveals a vessel of distinction, where careful thought was placed into every detail on board. With an LOA of 115ft / 35.1m, The PARADIGM yacht accommodates 10 guests in 5 staterooms, which are each appointed with the best in comfort and entertainment. Explore this top of the line yacht, built by luxury yacht builder Benetti, where meticulous work and creativity come together to create a floating sanctuary. Located in: Caribbean, PARADIGM beckons all who seek the best in luxury travel.