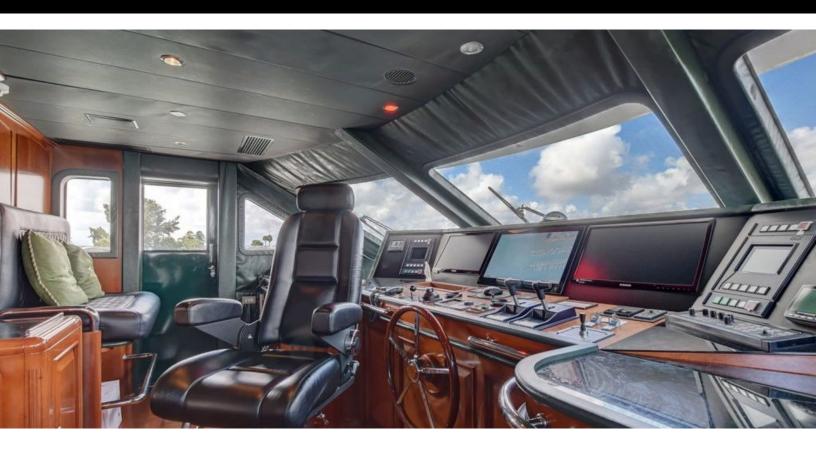

#### **ABOUT PARADIGM**

The PARADIGM yacht brochure reveals a vessel of distinction, where careful thought was placed into every detail on board. With an LOA of 115ft / 35.1m, The PARADIGM yacht accommodates 10 guests in 5 staterooms, which are each appointed with the best in comfort and entertainment. Explore this top of the line yacht, built by luxury yacht builder Benetti, where meticulous work and creativity come together to create a floating sanctuary. Located in: Caribbean, PARADIGM beckons all who seek the best in luxury travel.