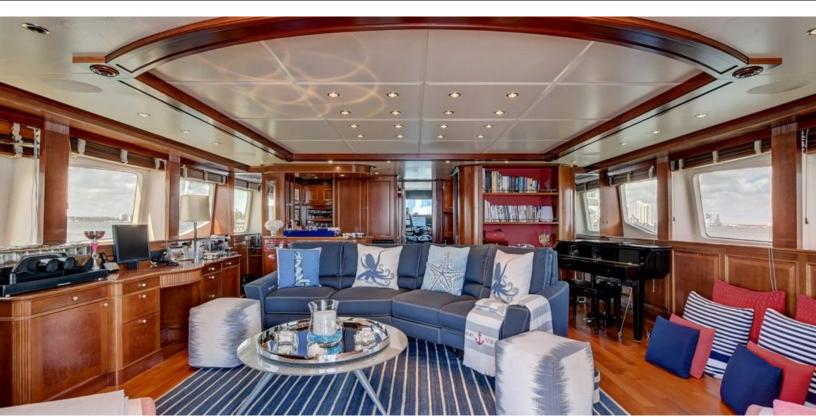

#### **ABOUT PARADIGM**

The PARADIGM yacht brochure reveals a vessel of distinction, where careful thought was placed into every detail on board. With an LOA of 115ft / 35.1m, The PARADIGM yacht accommodates 10 guests in 5 staterooms, which are each appointed with the best in comfort and entertainment. Explore this top of the line yacht, built by luxury yacht builder Benetti, where meticulous work and creativity come together to create a floating sanctuary. Located in: Caribbean, PARADIGM beckons all who seek the best in luxury travel.