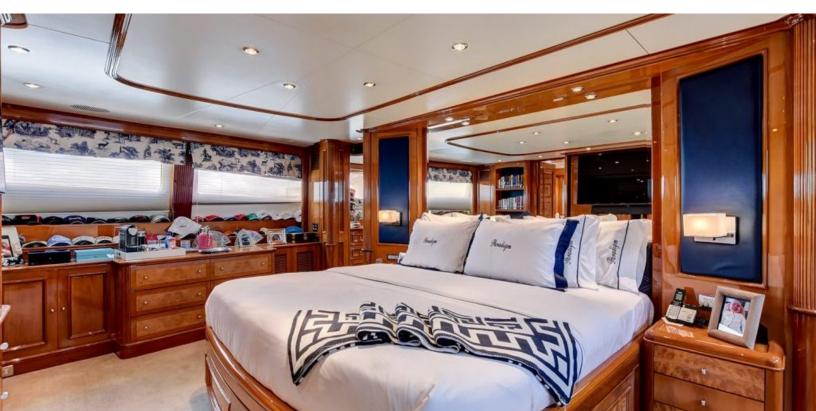

#### **ABOUT PARADIGM**

The PARADIGM yacht brochure reveals a vessel of distinction, where careful thought was placed into every detail on board. With an LOA of 115ft / 35.1m, The PARADIGM yacht accommodates 10 guests in 5 staterooms, which are each appointed with the best in comfort and entertainment. Explore this top of the line yacht, built by luxury yacht builder Benetti, where meticulous work and creativity come together to create a floating sanctuary. Located in: Caribbean, PARADIGM beckons all who seek the best in luxury travel.