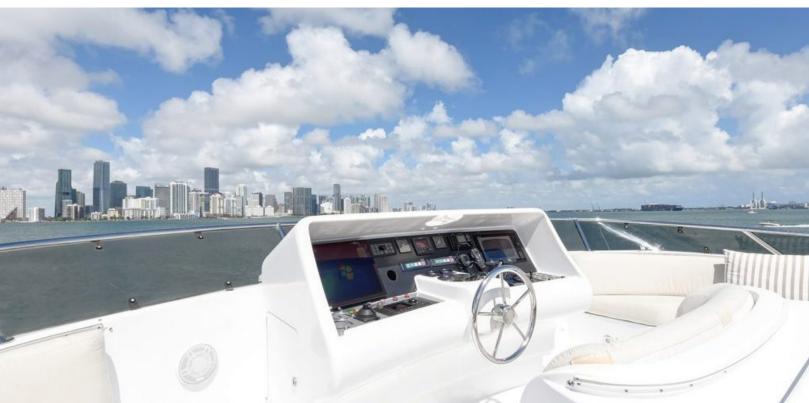

#### **ABOUT PARADIGM**

The PARADIGM yacht brochure reveals a vessel of distinction, where careful thought was placed into every detail on board. With an LOA of 115ft / 35.1m, The PARADIGM yacht accommodates 10 guests in 5 staterooms, which are each appointed with the best in comfort and entertainment. Explore this top of the line yacht, built by luxury yacht builder Benetti, where meticulous work and creativity come together to create a floating sanctuary. Located in: Caribbean, PARADIGM beckons all who seek the best in luxury travel.