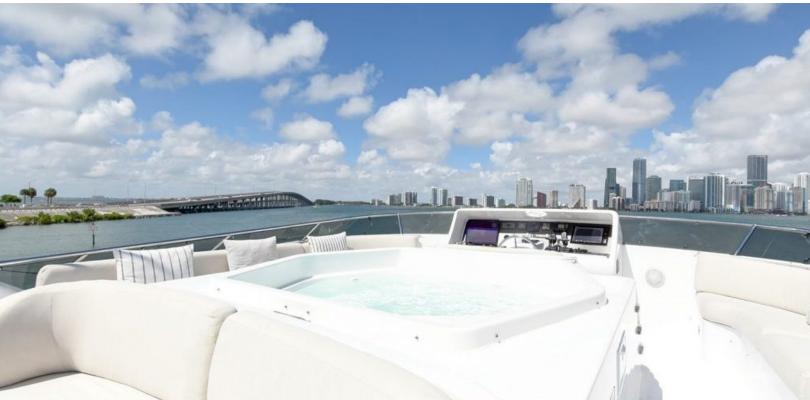

#### **ABOUT PARADIGM**

The PARADIGM yacht brochure reveals a vessel of distinction, where careful thought was placed into every detail on board. With an LOA of 115ft / 35.1m, The PARADIGM yacht accommodates 10 guests in 5 staterooms, which are each appointed with the best in comfort and entertainment. Explore this top of the line yacht, built by luxury yacht builder Benetti, where meticulous work and creativity come together to create a floating sanctuary. Located in: Caribbean, PARADIGM beckons all who seek the best in luxury travel.