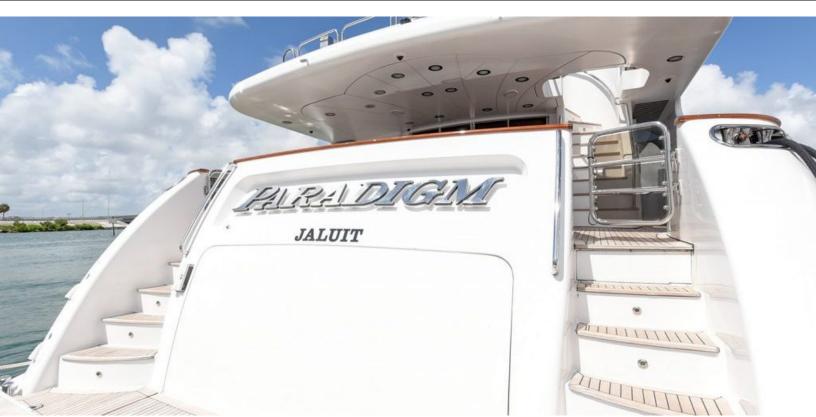

#### **ABOUT PARADIGM**

The PARADIGM yacht brochure reveals a vessel of distinction, where careful thought was placed into every detail on board. With an LOA of 115ft / 35.1m, The PARADIGM yacht accommodates 10 guests in 5 staterooms, which are each appointed with the best in comfort and entertainment. Explore this top of the line yacht, built by luxury yacht builder Benetti, where meticulous work and creativity come together to create a floating sanctuary. Located in: Caribbean, PARADIGM beckons all who seek the best in luxury travel.