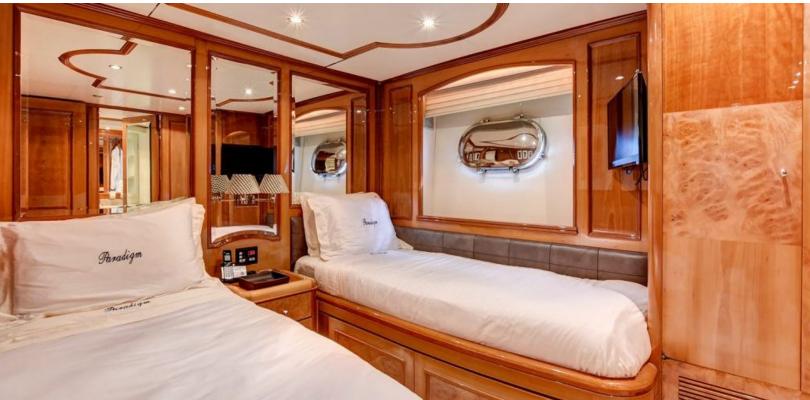

115 feet / 35.1 meters | Benetti | 1998

10 GUESTS

**5 STATEROOMS** 

7 CREW

21 KNOTS

#### **ABOUT PARADIGM**

The PARADIGM yacht brochure reveals a vessel of distinction, where careful thought was placed into every detail on board. With an LOA of 115ft / 35.1m, The PARADIGM yacht accommodates 10 guests in 5 staterooms, which are each appointed with the best in comfort and entertainment. Explore this top of the line yacht, built by luxury yacht builder Benetti, where meticulous work and creativity come together to create a floating sanctuary. Located in: Caribbean, PARADIGM beckons all who seek the best in luxury travel.