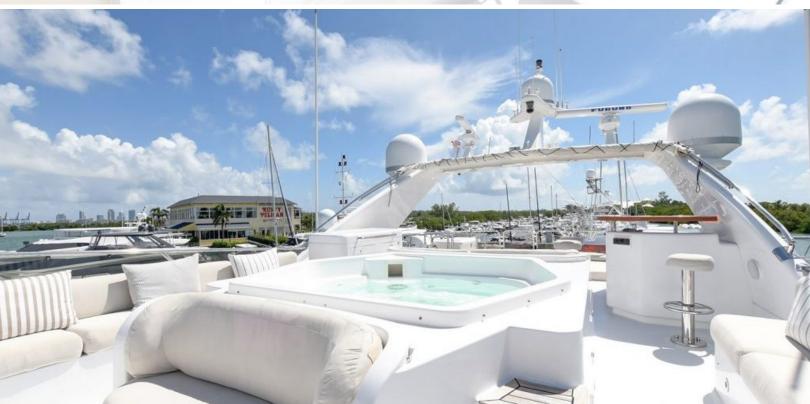

#### **ABOUT PARADIGM**

The PARADIGM yacht brochure reveals a vessel of distinction, where careful thought was placed into every detail on board. With an LOA of 115ft / 35.1m, The PARADIGM yacht accommodates 10 guests in 5 staterooms, which are each appointed with the best in comfort and entertainment. Explore this top of the line yacht, built by luxury yacht builder Benetti, where meticulous work and creativity come together to create a floating sanctuary. Located in: Caribbean, PARADIGM beckons all who seek the best in luxury travel.