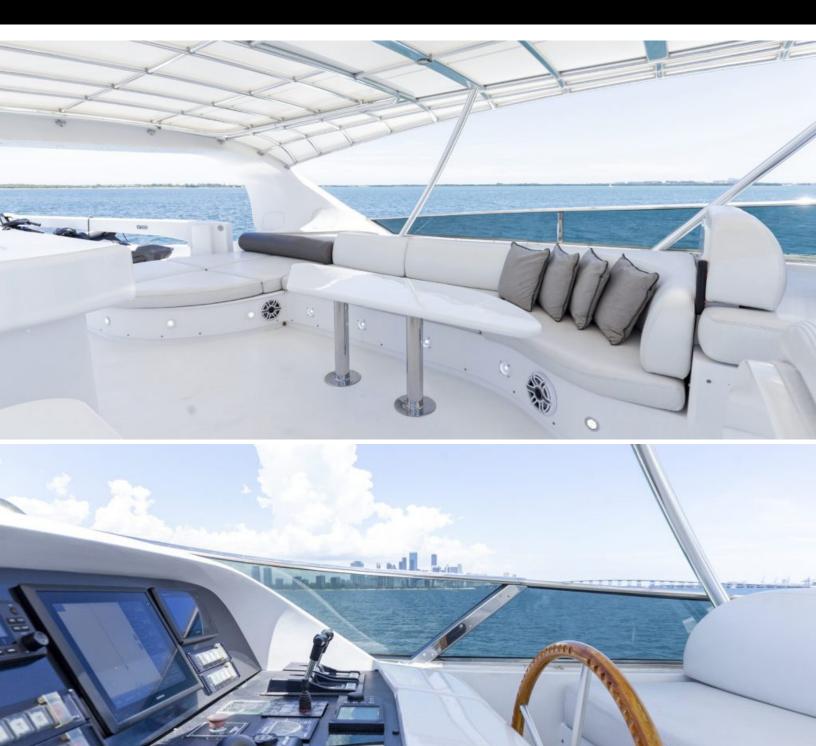

### ABOUT LUNAR

The LUNAR yacht brochure reveals a vessel of distinction, where careful thought was placed into every detail on board. With an LOA of 102ft / 31.1m, The LUNAR yacht accommodates 8 guests in 4 staterooms, which are each appointed with the best in comfort and entertainment. Explore this top of the line yacht, built by luxury yacht builder Maiora, where meticulous work and creativity come together to create a floating sanctuary. Located in: South East Florida, LUNAR beckons all who seek the best in luxury travel.