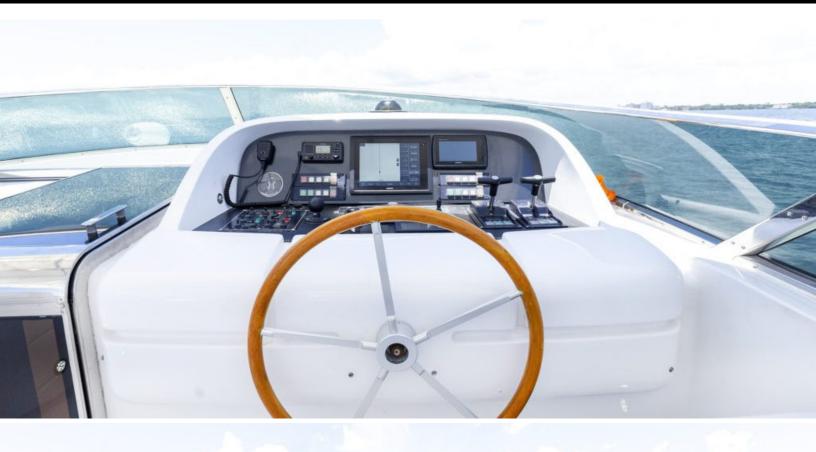

### ABOUT LUNAR

The LUNAR yacht brochure reveals a vessel of distinction, where careful thought was placed into every detail on board. With an LOA of 102ft / 31.1m, The LUNAR yacht accommodates 8 guests in 4 staterooms, which are each appointed with the best in comfort and entertainment. Explore this top of the line yacht, built by luxury yacht builder Maiora, where meticulous work and creativity come together to create a floating sanctuary. Located in: South East Florida, LUNAR beckons all who seek the best in luxury travel.