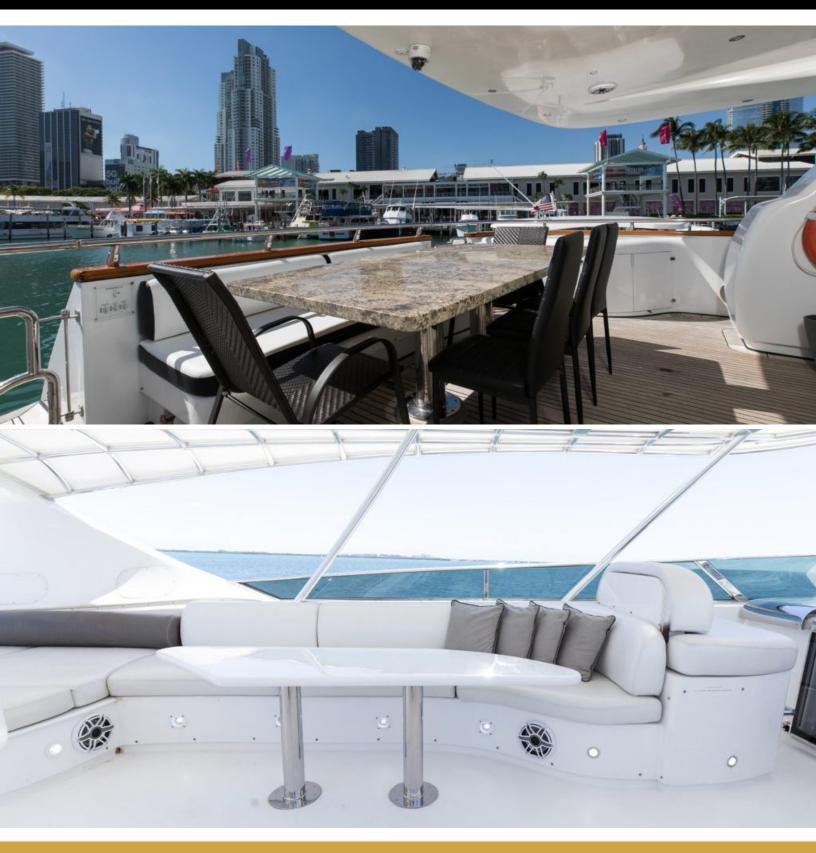

### ABOUT LUNAR

The LUNAR yacht brochure reveals a vessel of distinction, where careful thought was placed into every detail on board. With an LOA of 102ft / 31.1m, The LUNAR yacht accommodates 8 guests in 4 staterooms, which are each appointed with the best in comfort and entertainment. Explore this top of the line yacht, built by luxury yacht builder Maiora, where meticulous work and creativity come together to create a floating sanctuary. Located in: South East Florida, LUNAR beckons all who seek the best in luxury travel.