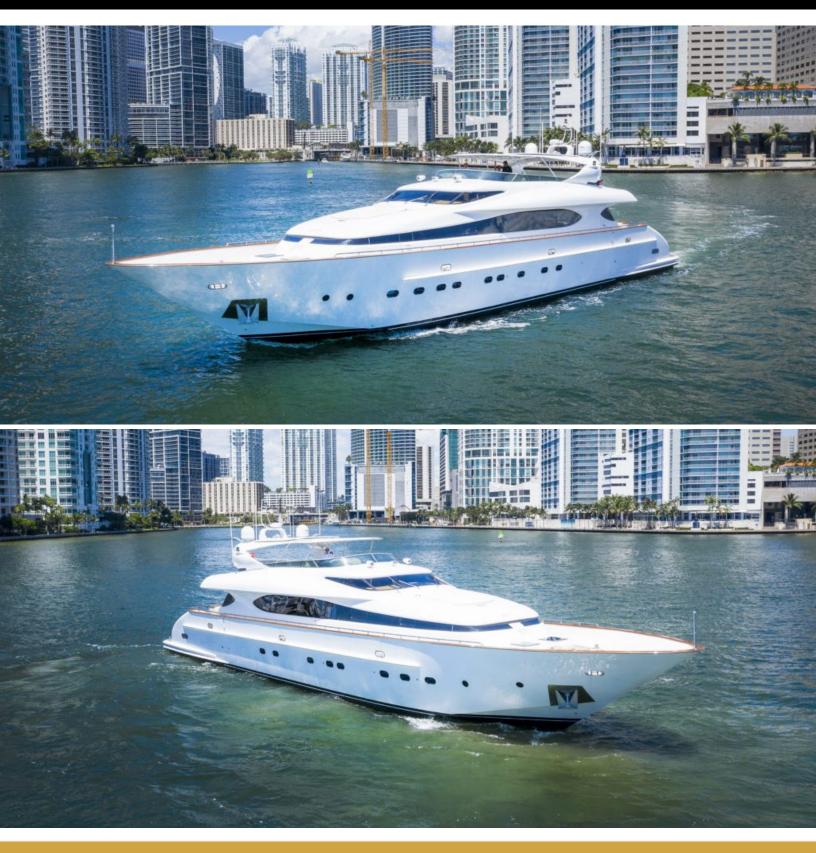

### ABOUT LUNAR

The LUNAR yacht brochure reveals a vessel of distinction, where careful thought was placed into every detail on board. With an LOA of 102ft / 31.1m, The LUNAR yacht accommodates 8 guests in 4 staterooms, which are each appointed with the best in comfort and entertainment. Explore this top of the line yacht, built by luxury yacht builder Maiora, where meticulous work and creativity come together to create a floating sanctuary. Located in: South East Florida, LUNAR beckons all who seek the best in luxury travel.