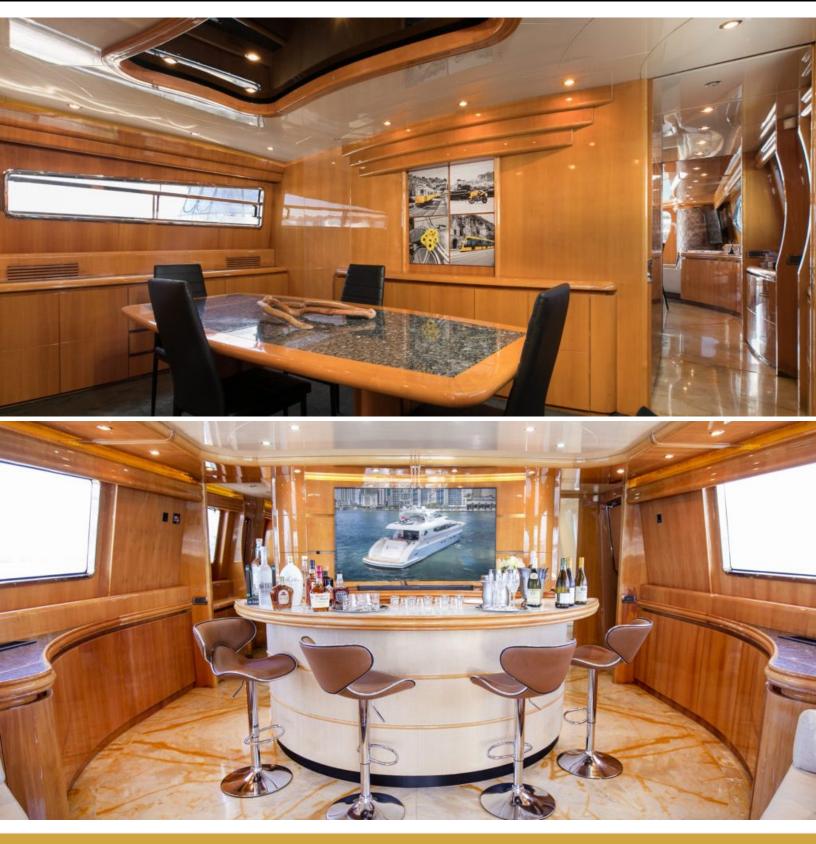

### ABOUT LUNAR

The LUNAR yacht brochure reveals a vessel of distinction, where careful thought was placed into every detail on board. With an LOA of 102ft / 31.1m, The LUNAR yacht accommodates 8 guests in 4 staterooms, which are each appointed with the best in comfort and entertainment. Explore this top of the line yacht, built by luxury yacht builder Maiora, where meticulous work and creativity come together to create a floating sanctuary. Located in: South East Florida, LUNAR beckons all who seek the best in luxury travel.