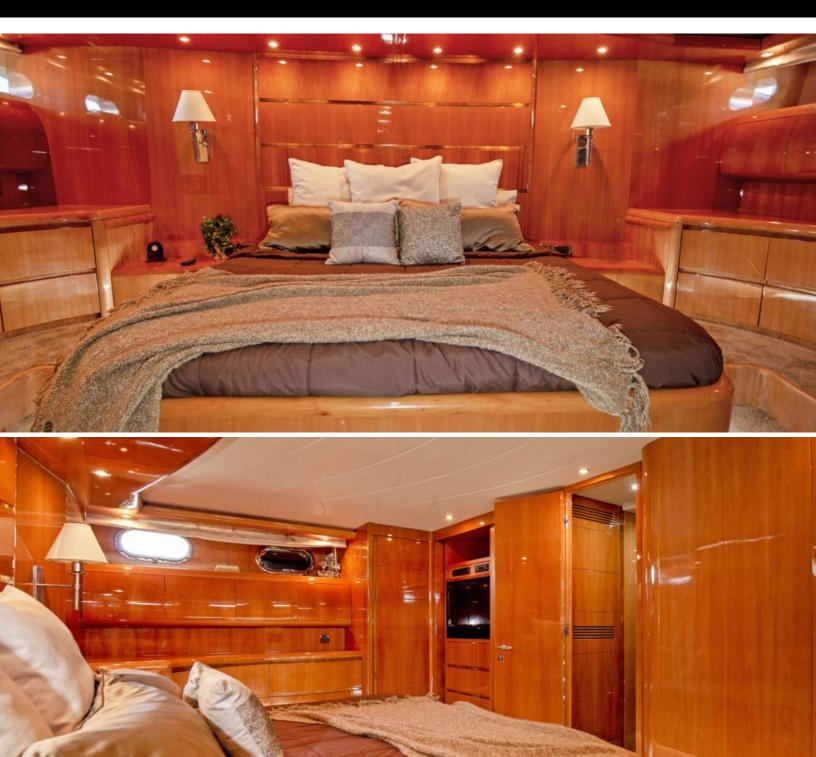

### ABOUT LUNAR

The LUNAR yacht brochure reveals a vessel of distinction, where careful thought was placed into every detail on board. With an LOA of 102ft / 31.1m, The LUNAR yacht accommodates 8 guests in 4 staterooms, which are each appointed with the best in comfort and entertainment. Explore this top of the line yacht, built by luxury yacht builder Maiora, where meticulous work and creativity come together to create a floating sanctuary. Located in: South East Florida, LUNAR beckons all who seek the best in luxury travel.