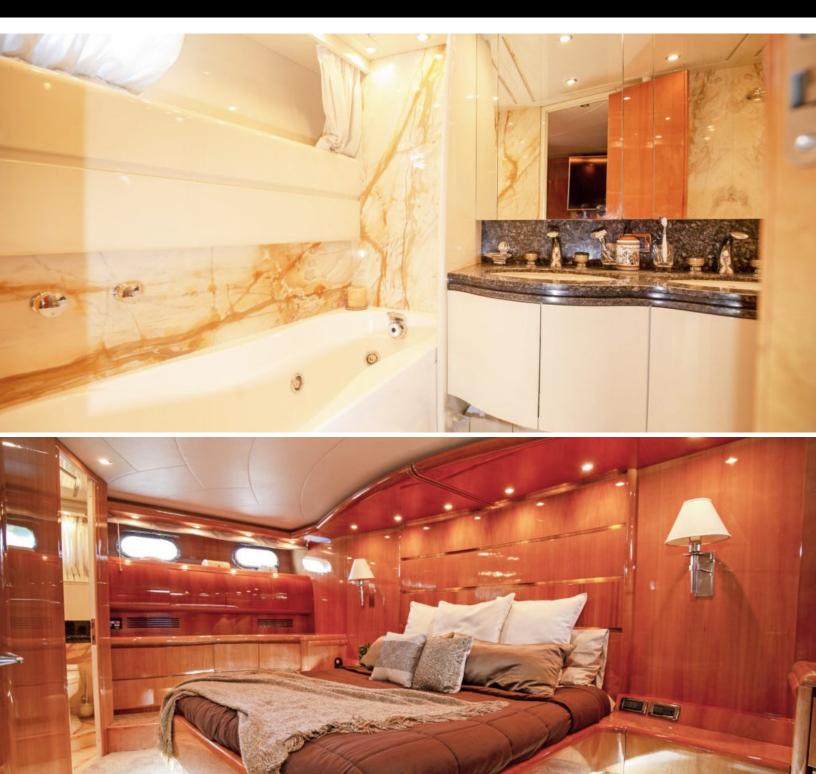

### ABOUT LUNAR

The LUNAR yacht brochure reveals a vessel of distinction, where careful thought was placed into every detail on board. With an LOA of 102ft / 31.1m, The LUNAR yacht accommodates 8 guests in 4 staterooms, which are each appointed with the best in comfort and entertainment. Explore this top of the line yacht, built by luxury yacht builder Maiora, where meticulous work and creativity come together to create a floating sanctuary. Located in: South East Florida, LUNAR beckons all who seek the best in luxury travel.