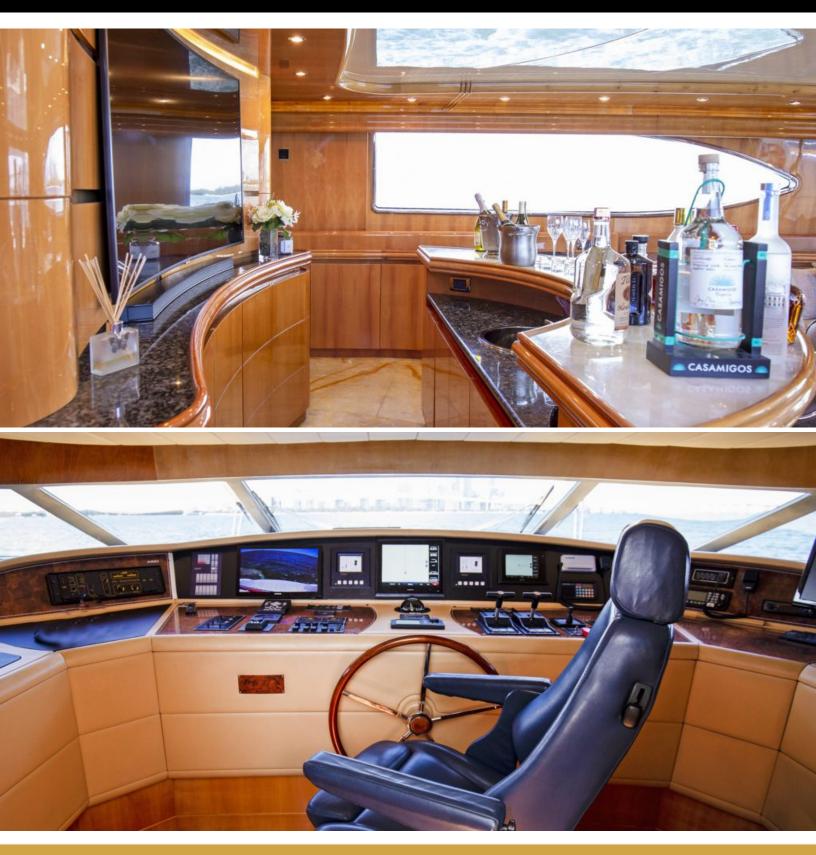

### ABOUT LUNAR

The LUNAR yacht brochure reveals a vessel of distinction, where careful thought was placed into every detail on board. With an LOA of 102ft / 31.1m, The LUNAR yacht accommodates 8 guests in 4 staterooms, which are each appointed with the best in comfort and entertainment. Explore this top of the line yacht, built by luxury yacht builder Maiora, where meticulous work and creativity come together to create a floating sanctuary. Located in: South East Florida, LUNAR beckons all who seek the best in luxury travel.