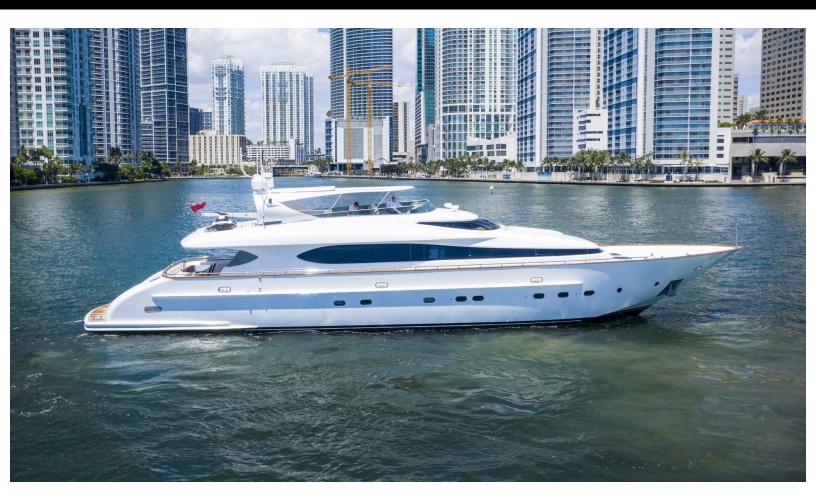

102 feet / 31.1 meters | Maiora | 2001

CHARTER RATE

For Info Please Inquire

### ABOUT LUNAR

The LUNAR yacht brochure reveals a vessel of distinction, where careful thought was placed into every detail on board. With an LOA of 102ft / 31.1m, The LUNAR yacht accommodates 8 guests in 4 staterooms, which are each appointed with the best in comfort and entertainment. Explore this top of the line yacht, built by luxury yacht builder Maiora, where meticulous work and creativity come together to create a floating sanctuary. Located in: South East Florida, LUNAR beckons all who seek the best in luxury travel.