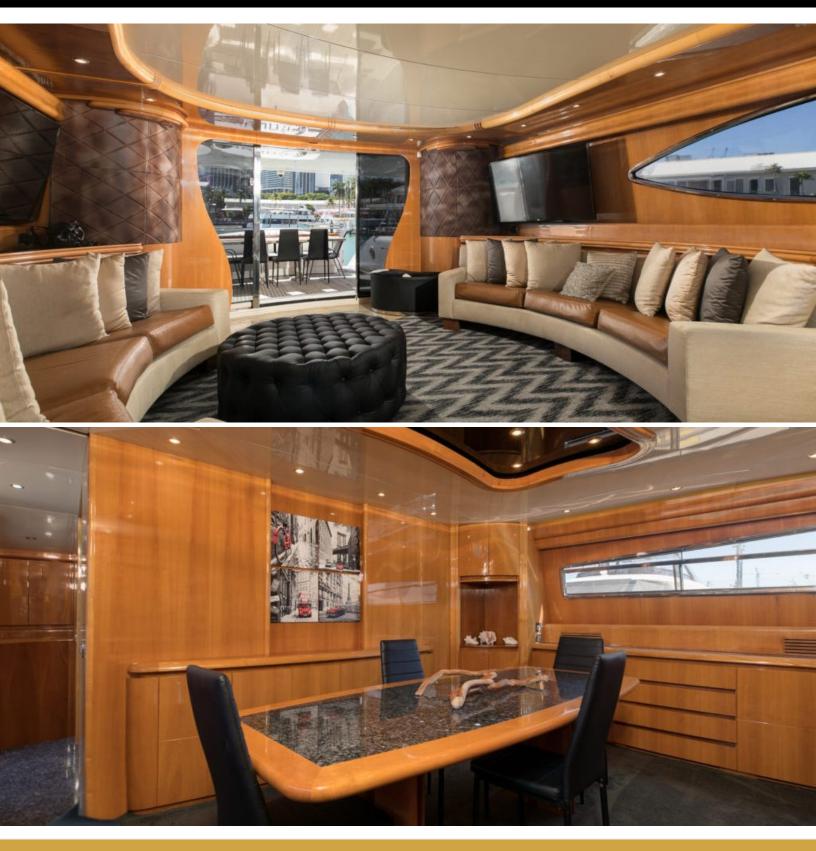

### ABOUT LUNAR

The LUNAR yacht brochure reveals a vessel of distinction, where careful thought was placed into every detail on board. With an LOA of 102ft / 31.1m, The LUNAR yacht accommodates 8 guests in 4 staterooms, which are each appointed with the best in comfort and entertainment. Explore this top of the line yacht, built by luxury yacht builder Maiora, where meticulous work and creativity come together to create a floating sanctuary. Located in: South East Florida, LUNAR beckons all who seek the best in luxury travel.