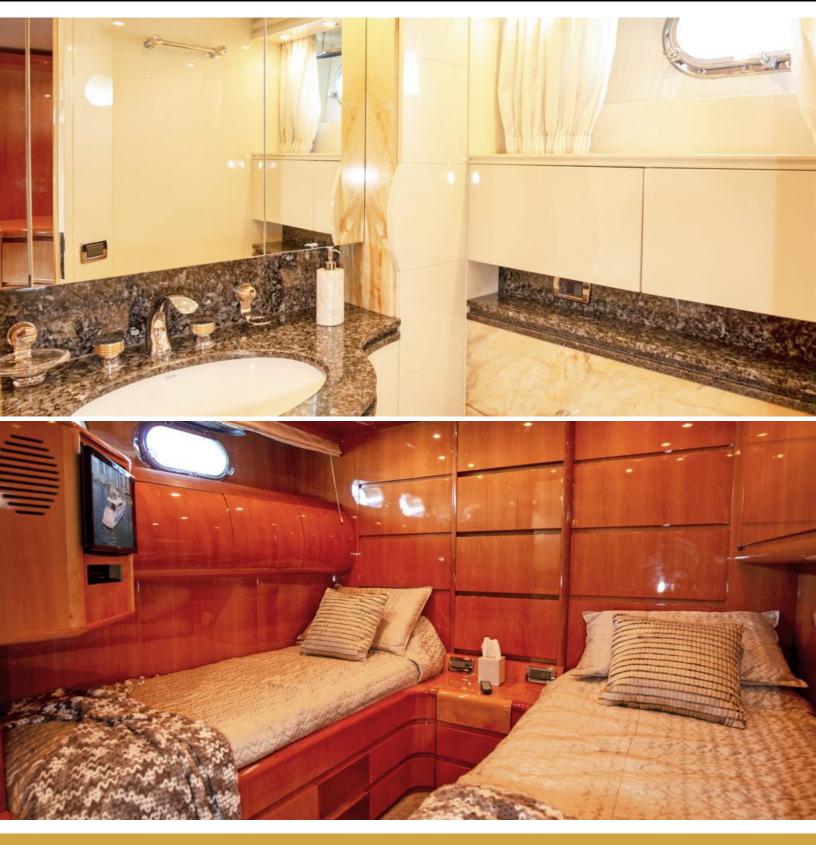

### ABOUT LUNAR

The LUNAR yacht brochure reveals a vessel of distinction, where careful thought was placed into every detail on board. With an LOA of 102ft / 31.1m, The LUNAR yacht accommodates 8 guests in 4 staterooms, which are each appointed with the best in comfort and entertainment. Explore this top of the line yacht, built by luxury yacht builder Maiora, where meticulous work and creativity come together to create a floating sanctuary. Located in: South East Florida, LUNAR beckons all who seek the best in luxury travel.