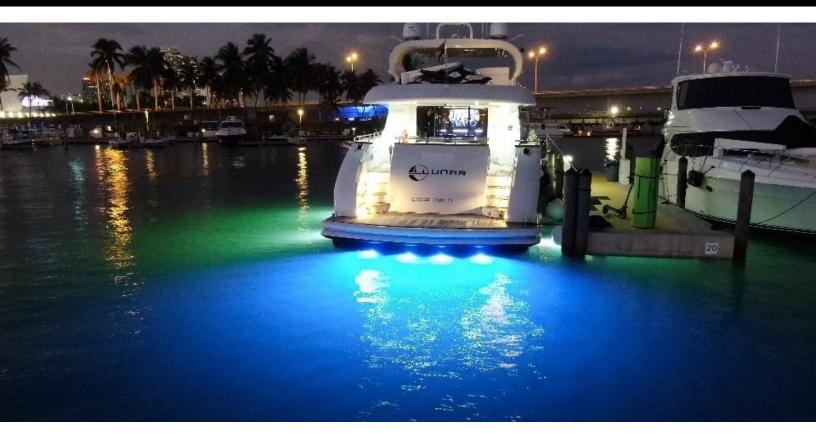

### ABOUT LUNAR

The LUNAR yacht brochure reveals a vessel of distinction, where careful thought was placed into every detail on board. With an LOA of 102ft / 31.1m, The LUNAR yacht accommodates 8 guests in 4 staterooms, which are each appointed with the best in comfort and entertainment. Explore this top of the line yacht, built by luxury yacht builder Maiora, where meticulous work and creativity come together to create a floating sanctuary. Located in: South East Florida, LUNAR beckons all who seek the best in luxury travel.