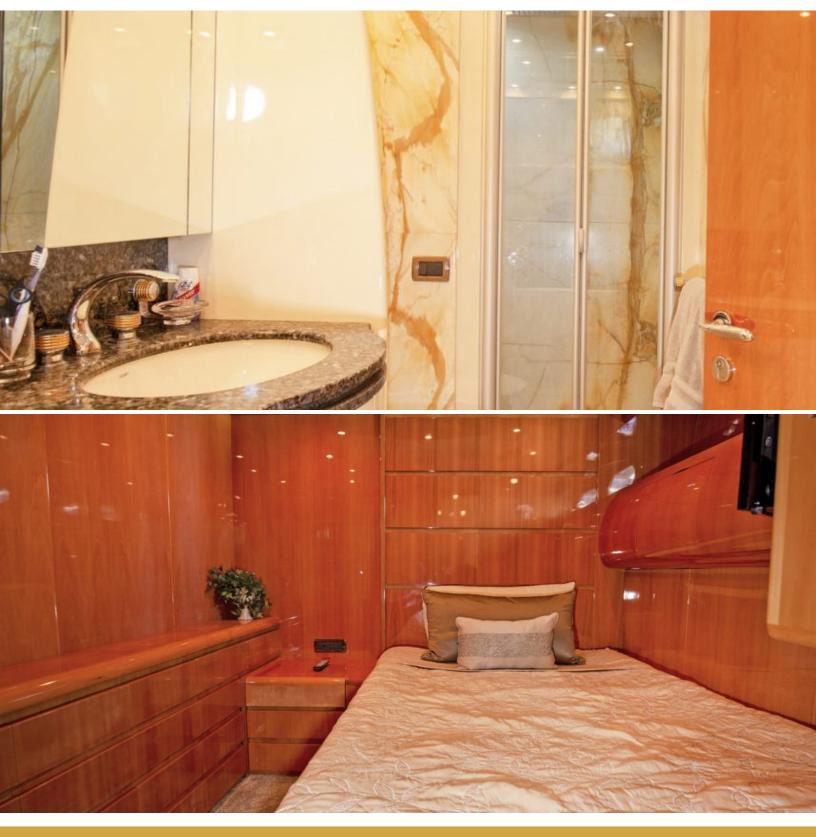

### ABOUT LUNAR

The LUNAR yacht brochure reveals a vessel of distinction, where careful thought was placed into every detail on board. With an LOA of 102ft / 31.1m, The LUNAR yacht accommodates 8 guests in 4 staterooms, which are each appointed with the best in comfort and entertainment. Explore this top of the line yacht, built by luxury yacht builder Maiora, where meticulous work and creativity come together to create a floating sanctuary. Located in: South East Florida, LUNAR beckons all who seek the best in luxury travel.