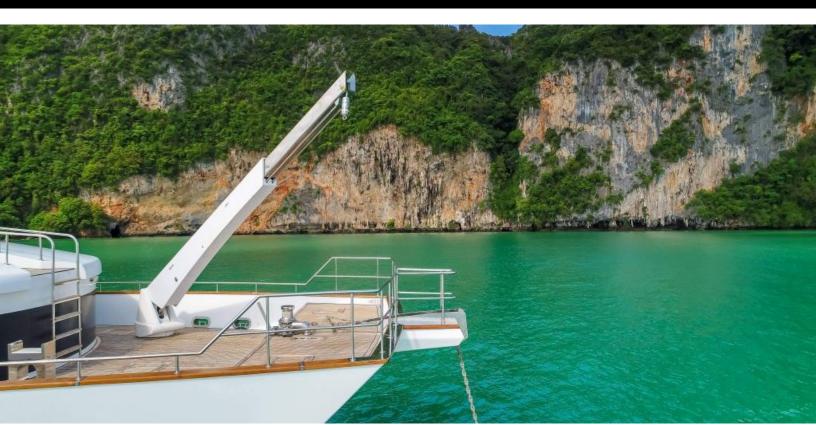

#### **ABOUT PHATSARA**

The PHATSARA yacht brochure reveals a vessel of distinction, where careful thought was placed into every detail on board. With an LOA of 121ft / 36.9m, the interior design is by Incat Crowther, with exterior styling by Incat Crowther. The PHATSARA yacht accommodates guests in 9 staterooms, which are each appointed with the best in comfort and entertainment. Explore this top of the line yacht, built by luxury yacht builder Custom, where meticulous work and creativity come together to create a floating sanctuary. Located in: South East Asia, PHATSARA beckons all who seek the best in luxury travel.