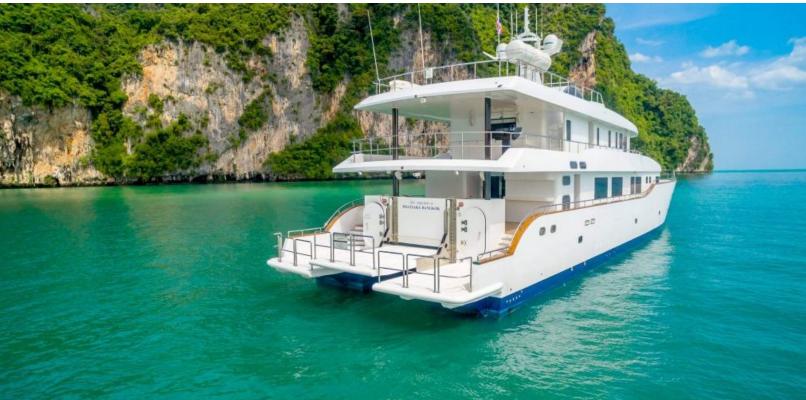

#### **ABOUT PHATSARA**

The PHATSARA yacht brochure reveals a vessel of distinction, where careful thought was placed into every detail on board. With an LOA of 121ft / 36.9m, the interior design is by Incat Crowther, with exterior styling by Incat Crowther. The PHATSARA yacht accommodates guests in 9 staterooms, which are each appointed with the best in comfort and entertainment. Explore this top of the line yacht, built by luxury yacht builder Custom, where meticulous work and creativity come together to create a floating sanctuary. Located in: South East Asia, PHATSARA beckons all who seek the best in luxury travel.

#### **SPECIFICATIONS**

Builder Custom Built / Refits 2012 / -Length 121 ft / 36.9 m Beam 27.5 ft / 8.4 m Draft 8.2 ft / 2.5 m **Gross Tonnage** 265 **Naval Architect Incat Crowther Exterior Stylist** Incat Crowther Interior Stylist Incat Crowther Hull Composite Classification Flag Thailand