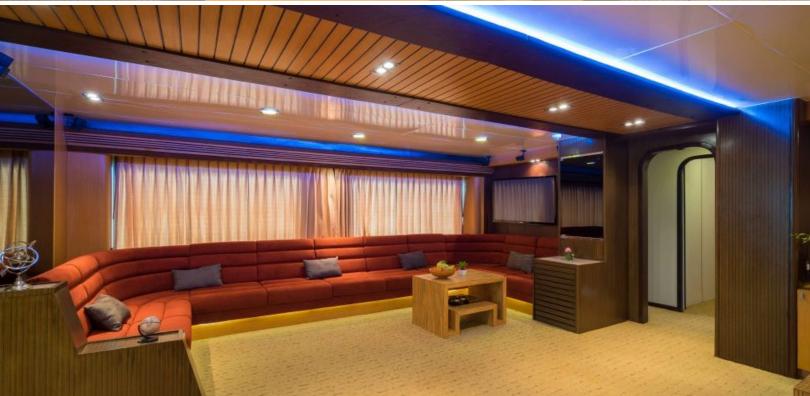

#### **ABOUT PHATSARA**

The PHATSARA yacht brochure reveals a vessel of distinction, where careful thought was placed into every detail on board. With an LOA of 121ft / 36.9m, the interior design is by Incat Crowther, with exterior styling by Incat Crowther. The PHATSARA yacht accommodates guests in 9 staterooms, which are each appointed with the best in comfort and entertainment. Explore this top of the line yacht, built by luxury yacht builder Custom, where meticulous work and creativity come together to create a floating sanctuary. Located in: South East Asia, PHATSARA beckons all who seek the best in luxury travel.