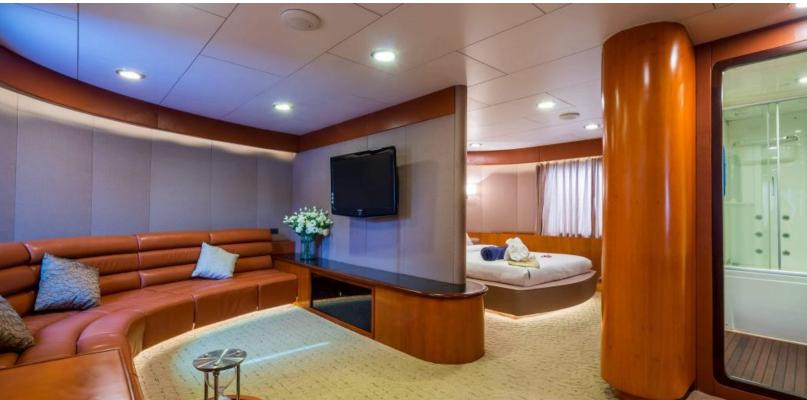

#### **ABOUT PHATSARA**

The PHATSARA yacht brochure reveals a vessel of distinction, where careful thought was placed into every detail on board. With an LOA of 121ft / 36.9m, the interior design is by Incat Crowther, with exterior styling by Incat Crowther. The PHATSARA yacht accommodates guests in 9 staterooms, which are each appointed with the best in comfort and entertainment. Explore this top of the line yacht, built by luxury yacht builder Custom, where meticulous work and creativity come together to create a floating sanctuary. Located in: South East Asia, PHATSARA beckons all who seek the best in luxury travel.