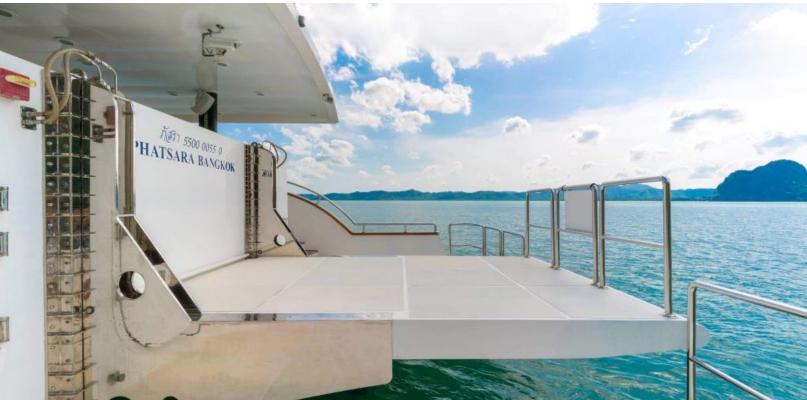

#### **ABOUT PHATSARA**

The PHATSARA yacht brochure reveals a vessel of distinction, where careful thought was placed into every detail on board. With an LOA of 121ft / 36.9m, the interior design is by Incat Crowther, with exterior styling by Incat Crowther. The PHATSARA yacht accommodates guests in 9 staterooms, which are each appointed with the best in comfort and entertainment. Explore this top of the line yacht, built by luxury yacht builder Custom, where meticulous work and creativity come together to create a floating sanctuary. Located in: South East Asia, PHATSARA beckons all who seek the best in luxury travel.