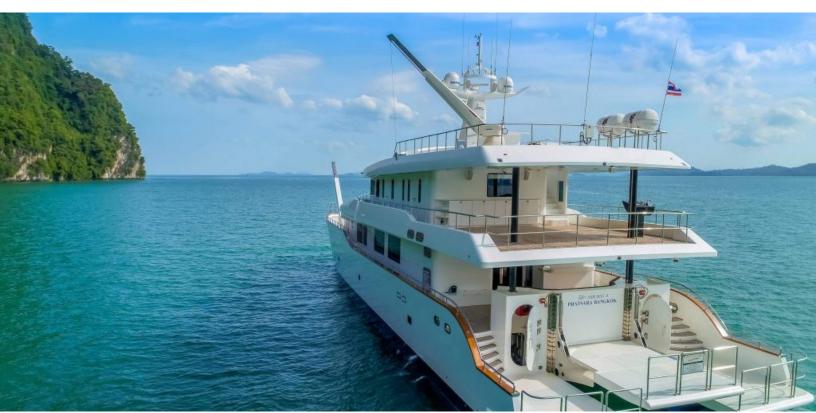

#### **ABOUT PHATSARA**

The PHATSARA yacht brochure reveals a vessel of distinction, where careful thought was placed into every detail on board. With an LOA of 121ft / 36.9m, the interior design is by Incat Crowther, with exterior styling by Incat Crowther. The PHATSARA yacht accommodates guests in 9 staterooms, which are each appointed with the best in comfort and entertainment. Explore this top of the line yacht, built by luxury yacht builder Custom, where meticulous work and creativity come together to create a floating sanctuary. Located in: South East Asia, PHATSARA beckons all who seek the best in luxury travel.

#### **SPECIFICATIONS**

Builder Custom Built / Refits 2012 / -Length 121 ft / 36.9 m Beam 27.5 ft / 8.4 m Draft 8.2 ft / 2.5 m **Gross Tonnage** 265 **Naval Architect Incat Crowther Exterior Stylist** Incat Crowther Interior Stylist Incat Crowther Hull Composite Classification Flag Thailand