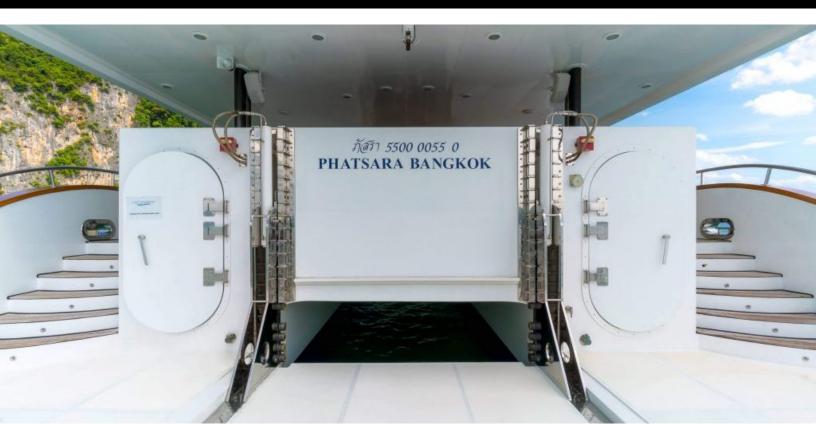

#### **ABOUT PHATSARA**

The PHATSARA yacht brochure reveals a vessel of distinction, where careful thought was placed into every detail on board. With an LOA of 121ft / 36.9m, the interior design is by Incat Crowther, with exterior styling by Incat Crowther. The PHATSARA yacht accommodates guests in 9 staterooms, which are each appointed with the best in comfort and entertainment. Explore this top of the line yacht, built by luxury yacht builder Custom, where meticulous work and creativity come together to create a floating sanctuary. Located in: South East Asia, PHATSARA beckons all who seek the best in luxury travel.