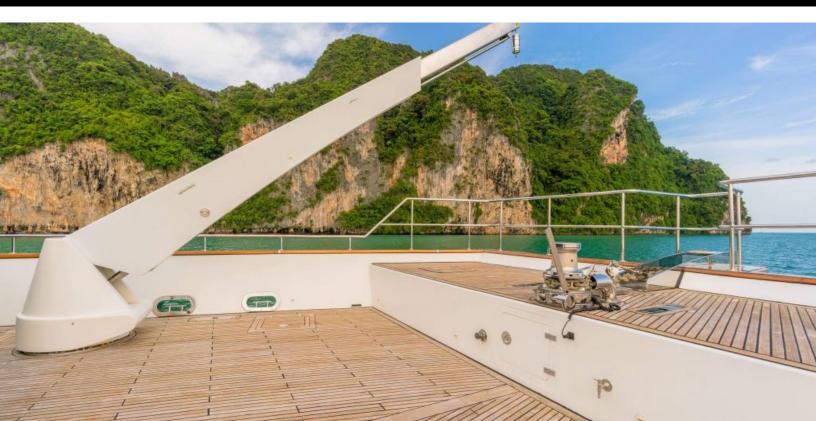

#### **ABOUT PHATSARA**

The PHATSARA yacht brochure reveals a vessel of distinction, where careful thought was placed into every detail on board. With an LOA of 121ft / 36.9m, the interior design is by Incat Crowther, with exterior styling by Incat Crowther. The PHATSARA yacht accommodates guests in 9 staterooms, which are each appointed with the best in comfort and entertainment. Explore this top of the line yacht, built by luxury yacht builder Custom, where meticulous work and creativity come together to create a floating sanctuary. Located in: South East Asia, PHATSARA beckons all who seek the best in luxury travel.