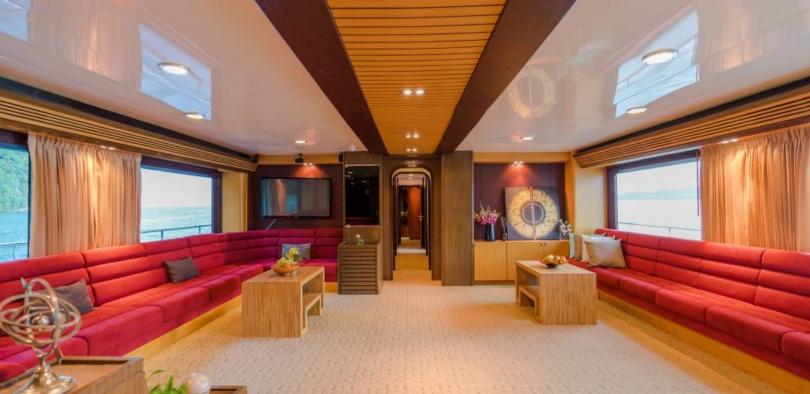

#### **ABOUT PHATSARA**

The PHATSARA yacht brochure reveals a vessel of distinction, where careful thought was placed into every detail on board. With an LOA of 121ft / 36.9m, the interior design is by Incat Crowther, with exterior styling by Incat Crowther. The PHATSARA yacht accommodates guests in 9 staterooms, which are each appointed with the best in comfort and entertainment. Explore this top of the line yacht, built by luxury yacht builder Custom, where meticulous work and creativity come together to create a floating sanctuary. Located in: South East Asia, PHATSARA beckons all who seek the best in luxury travel.