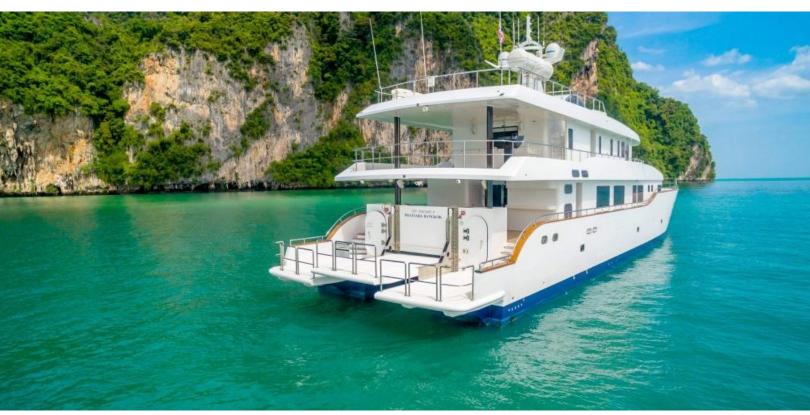

#### **ABOUT PHATSARA**

The PHATSARA yacht brochure reveals a vessel of distinction, where careful thought was placed into every detail on board. With an LOA of 121ft / 36.9m, the interior design is by Incat Crowther, with exterior styling by Incat Crowther. The PHATSARA yacht accommodates guests in 9 staterooms, which are each appointed with the best in comfort and entertainment. Explore this top of the line yacht, built by luxury yacht builder Custom, where meticulous work and creativity come together to create a floating sanctuary. Located in: South East Asia, PHATSARA beckons all who seek the best in luxury travel.

#### **SPECIFICATIONS**

Builder Custom Built / Refits 2012 / -Length 121 ft / 36.9 m Beam 27.5 ft / 8.4 m Draft 8.2 ft / 2.5 m **Gross Tonnage** 265 **Naval Architect Incat Crowther Exterior Stylist** Incat Crowther Interior Stylist Incat Crowther Hull Composite Classification Flag Thailand