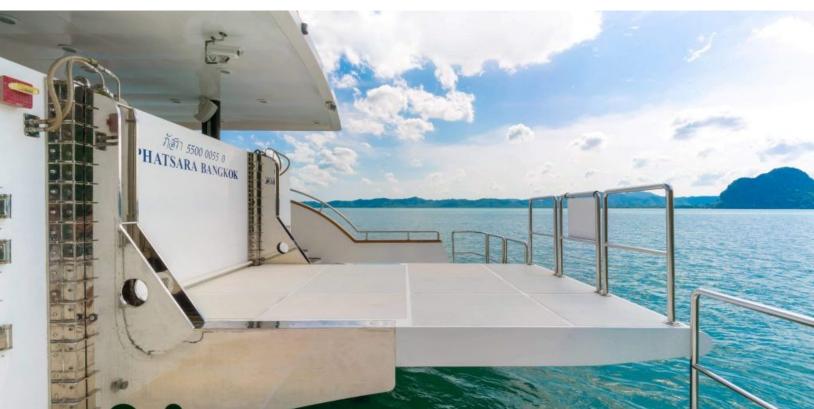

#### **ABOUT PHATSARA**

The PHATSARA yacht brochure reveals a vessel of distinction, where careful thought was placed into every detail on board. With an LOA of 121ft / 36.9m, the interior design is by Incat Crowther, with exterior styling by Incat Crowther. The PHATSARA yacht accommodates guests in 9 staterooms, which are each appointed with the best in comfort and entertainment. Explore this top of the line yacht, built by luxury yacht builder Custom, where meticulous work and creativity come together to create a floating sanctuary. Located in: South East Asia, PHATSARA beckons all who seek the best in luxury travel.

#### **SPECIFICATIONS**

Builder Custom Built / Refits 2012 / -Length 121 ft / 36.9 m Beam 27.5 ft / 8.4 m Draft 8.2 ft / 2.5 m **Gross Tonnage** 265 **Naval Architect Incat Crowther Exterior Stylist** Incat Crowther Interior Stylist Incat Crowther Hull Composite Classification Flag Thailand