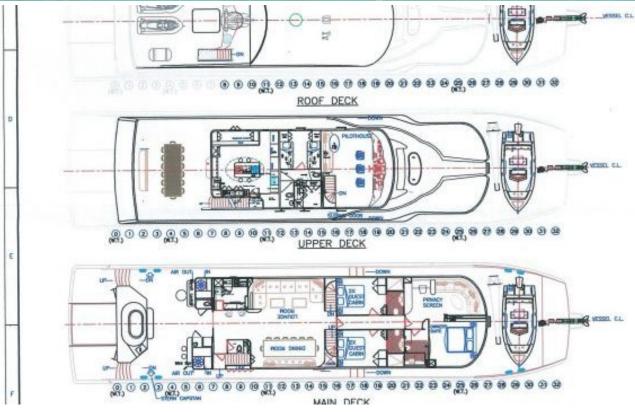

121 feet / 36.9 meters | Custom | 2012

9 STATEROOMS

10 CREW

25 KNOTS

#### **ABOUT PHATSARA**

The PHATSARA yacht brochure reveals a vessel of distinction, where careful thought was placed into every detail on board. With an LOA of 121ft / 36.9m, the interior design is by Incat Crowther, with exterior styling by Incat Crowther. The PHATSARA yacht accommodates guests in 9 staterooms, which are each appointed with the best in comfort and entertainment. Explore this top of the line yacht, built by luxury yacht builder Custom, where meticulous work and creativity come together to create a floating sanctuary. Located in: South East Asia, PHATSARA beckons all who seek the best in luxury travel.

#### **SPECIFICATIONS**

Builder Custom Built / Refits 2012 / -Length 121 ft / 36.9 m Beam 27.5 ft / 8.4 m Draft 8.2 ft / 2.5 m **Gross Tonnage** 265 **Naval Architect Incat Crowther Exterior Stylist** Incat Crowther Interior Stylist Incat Crowther Hull Composite Classification Flag Thailand