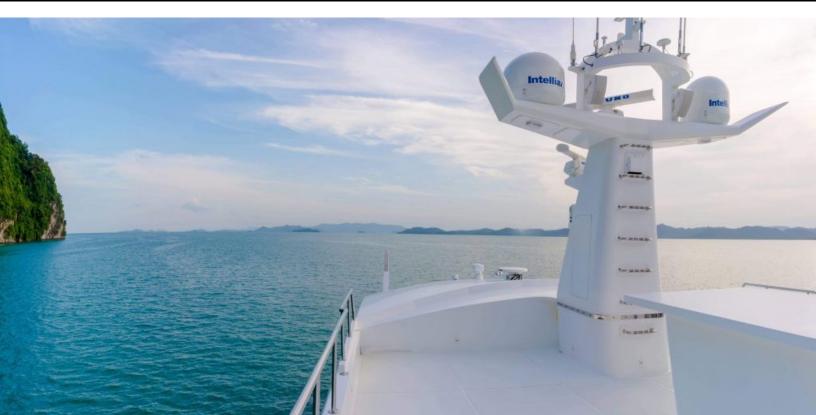

#### **ABOUT PHATSARA**

The PHATSARA yacht brochure reveals a vessel of distinction, where careful thought was placed into every detail on board. With an LOA of 121ft / 36.9m, the interior design is by Incat Crowther, with exterior styling by Incat Crowther. The PHATSARA yacht accommodates guests in 9 staterooms, which are each appointed with the best in comfort and entertainment. Explore this top of the line yacht, built by luxury yacht builder Custom, where meticulous work and creativity come together to create a floating sanctuary. Located in: South East Asia, PHATSARA beckons all who seek the best in luxury travel.