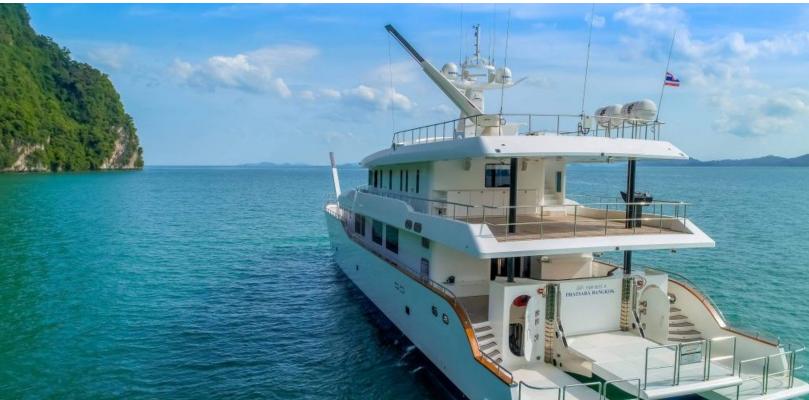

#### **ABOUT PHATSARA**

The PHATSARA yacht brochure reveals a vessel of distinction, where careful thought was placed into every detail on board. With an LOA of 121ft / 36.9m, the interior design is by Incat Crowther, with exterior styling by Incat Crowther. The PHATSARA yacht accommodates guests in 9 staterooms, which are each appointed with the best in comfort and entertainment. Explore this top of the line yacht, built by luxury yacht builder Custom, where meticulous work and creativity come together to create a floating sanctuary. Located in: South East Asia, PHATSARA beckons all who seek the best in luxury travel.

#### **SPECIFICATIONS**

Builder Custom Built / Refits 2012 / -Length 121 ft / 36.9 m Beam 27.5 ft / 8.4 m Draft 8.2 ft / 2.5 m **Gross Tonnage** 265 **Naval Architect Incat Crowther Exterior Stylist** Incat Crowther Interior Stylist Incat Crowther Hull Composite Classification Flag Thailand