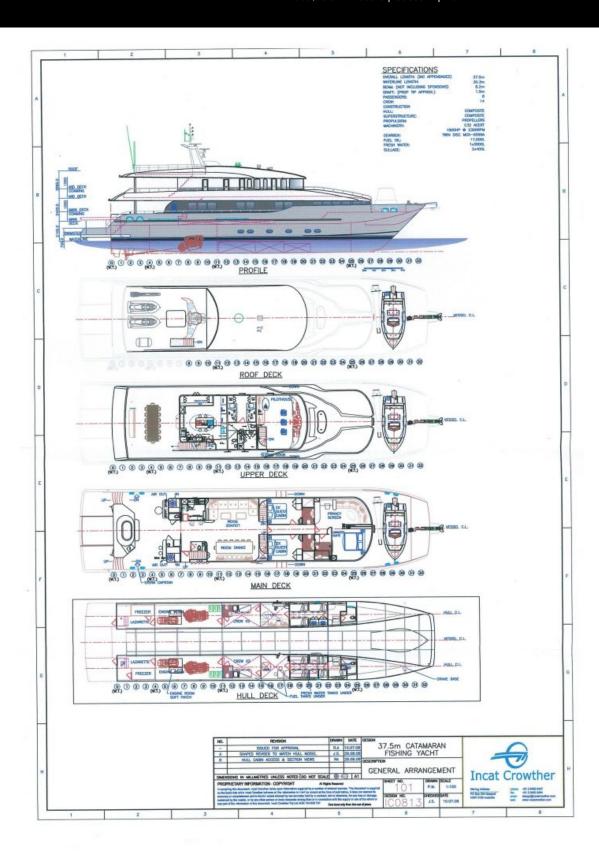

#### **SPECIFICATIONS**

Builder Custom Built / Refits 2012 / -Length 121 ft / 36.9 m Beam 27.5 ft / 8.4 m Draft 8.2 ft / 2.5 m **Gross Tonnage** 265 **Naval Architect Incat Crowther Exterior Stylist** Incat Crowther Interior Stylist Incat Crowther Hull Composite Classification Flag Thailand