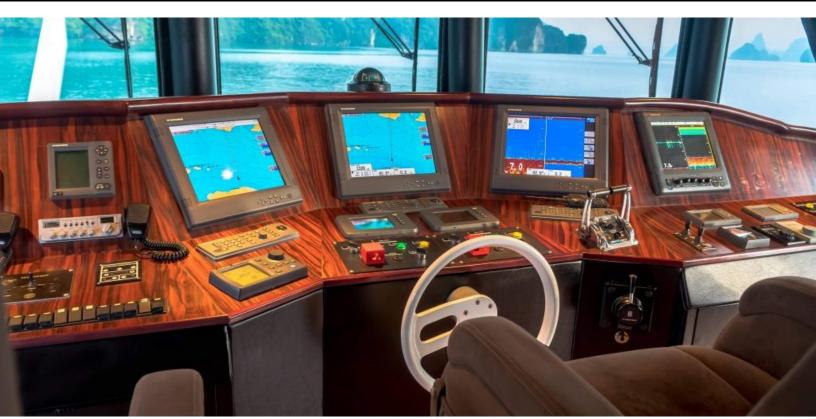

#### **ABOUT PHATSARA**

The PHATSARA yacht brochure reveals a vessel of distinction, where careful thought was placed into every detail on board. With an LOA of 121ft / 36.9m, the interior design is by Incat Crowther, with exterior styling by Incat Crowther. The PHATSARA yacht accommodates guests in 9 staterooms, which are each appointed with the best in comfort and entertainment. Explore this top of the line yacht, built by luxury yacht builder Custom, where meticulous work and creativity come together to create a floating sanctuary. Located in: South East Asia, PHATSARA beckons all who seek the best in luxury travel.