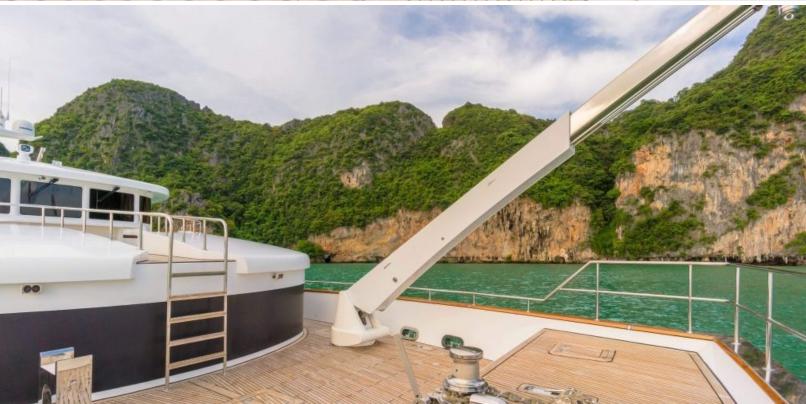

#### **ABOUT PHATSARA**

The PHATSARA yacht brochure reveals a vessel of distinction, where careful thought was placed into every detail on board. With an LOA of 121ft / 36.9m, the interior design is by Incat Crowther, with exterior styling by Incat Crowther. The PHATSARA yacht accommodates guests in 9 staterooms, which are each appointed with the best in comfort and entertainment. Explore this top of the line yacht, built by luxury yacht builder Custom, where meticulous work and creativity come together to create a floating sanctuary. Located in: South East Asia, PHATSARA beckons all who seek the best in luxury travel.