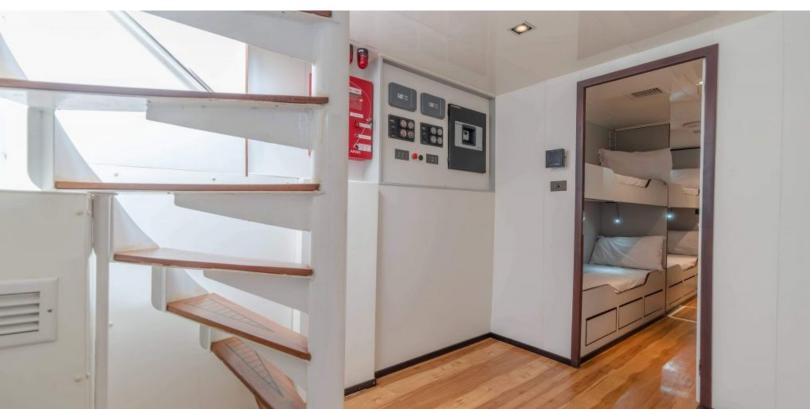

#### **ABOUT PHATSARA**

The PHATSARA yacht brochure reveals a vessel of distinction, where careful thought was placed into every detail on board. With an LOA of 121ft / 36.9m, the interior design is by Incat Crowther, with exterior styling by Incat Crowther. The PHATSARA yacht accommodates guests in 9 staterooms, which are each appointed with the best in comfort and entertainment. Explore this top of the line yacht, built by luxury yacht builder Custom, where meticulous work and creativity come together to create a floating sanctuary. Located in: South East Asia, PHATSARA beckons all who seek the best in luxury travel.