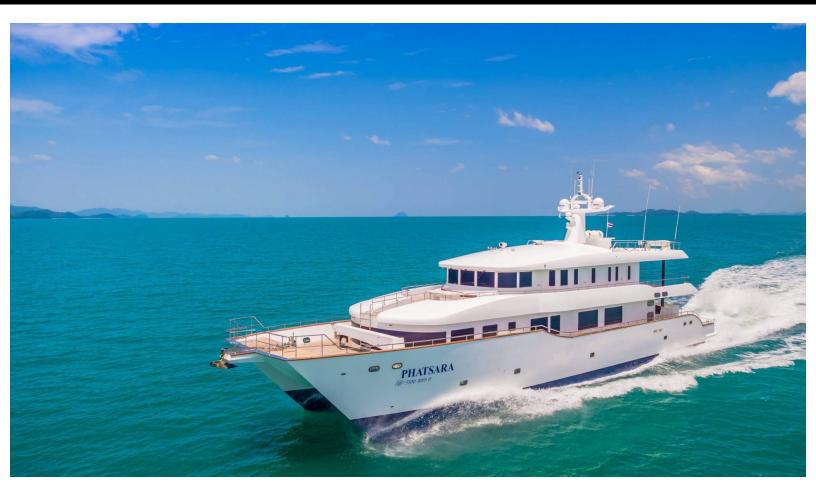

121 feet / 36.9 meters | Custom | 2012

9 STATEROOMS

10 CREW

25 KNOTS

#### **ABOUT PHATSARA**

The PHATSARA yacht brochure reveals a vessel of distinction, where careful thought was placed into every detail on board. With an LOA of 121ft / 36.9m, the interior design is by Incat Crowther, with exterior styling by Incat Crowther. The PHATSARA yacht accommodates guests in 9 staterooms, which are each appointed with the best in comfort and entertainment. Explore this top of the line yacht, built by luxury yacht builder Custom, where meticulous work and creativity come together to create a floating sanctuary. Located in: South East Asia, PHATSARA beckons all who seek the best in luxury travel.