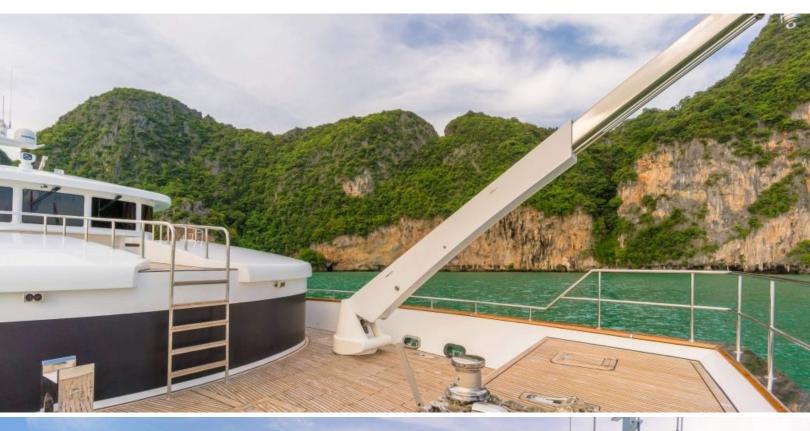

#### **ABOUT PHATSARA**

The PHATSARA yacht brochure reveals a vessel of distinction, where careful thought was placed into every detail on board. With an LOA of 121ft / 36.9m, the interior design is by Incat Crowther, with exterior styling by Incat Crowther. The PHATSARA yacht accommodates guests in 9 staterooms, which are each appointed with the best in comfort and entertainment. Explore this top of the line yacht, built by luxury yacht builder Custom, where meticulous work and creativity come together to create a floating sanctuary. Located in: South East Asia, PHATSARA beckons all who seek the best in luxury travel.