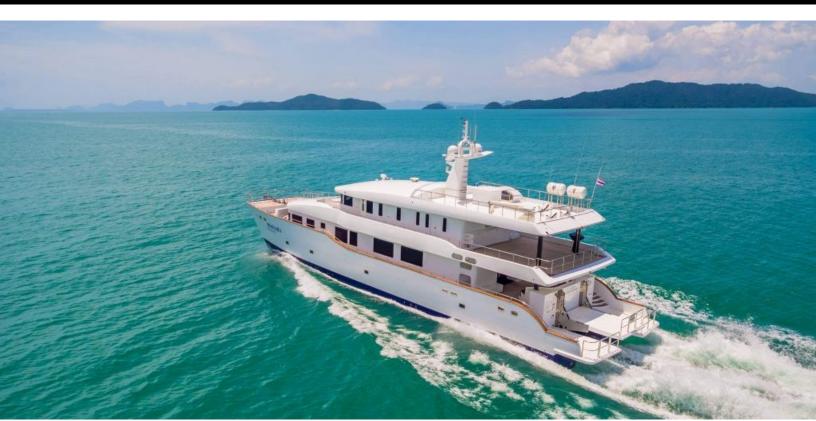

#### **SPECIFICATIONS**

Builder Custom Built / Refits 2012 / -Length 121 ft / 36.9 m Beam 27.5 ft / 8.4 m Draft 8.2 ft / 2.5 m **Gross Tonnage** 265 **Naval Architect Incat Crowther Exterior Stylist** Incat Crowther Interior Stylist Incat Crowther Hull Composite Classification Flag Thailand