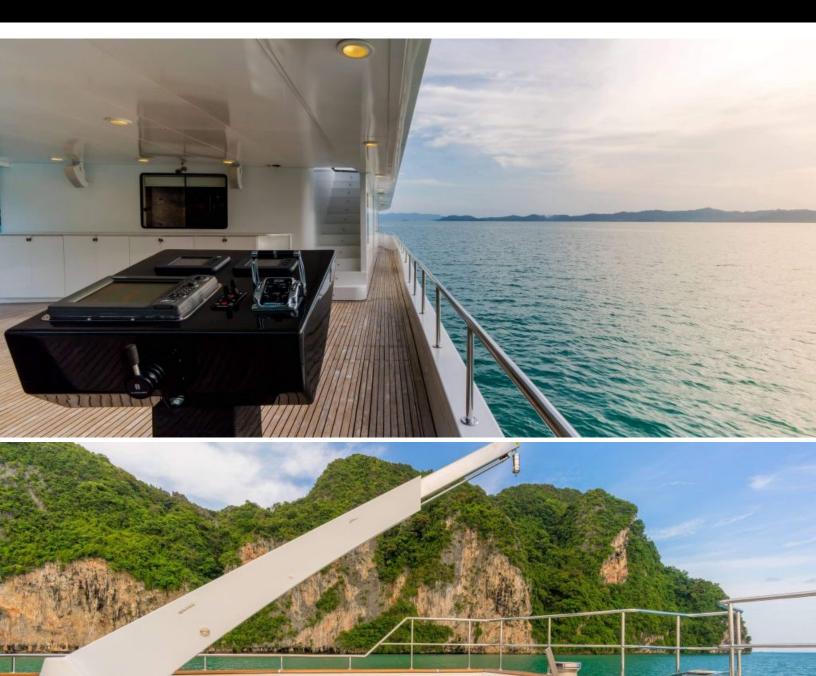

#### **ABOUT PHATSARA**

The PHATSARA yacht brochure reveals a vessel of distinction, where careful thought was placed into every detail on board. With an LOA of 121ft / 36.9m, the interior design is by Incat Crowther, with exterior styling by Incat Crowther. The PHATSARA yacht accommodates guests in 9 staterooms, which are each appointed with the best in comfort and entertainment. Explore this top of the line yacht, built by luxury yacht builder Custom, where meticulous work and creativity come together to create a floating sanctuary. Located in: South East Asia, PHATSARA beckons all who seek the best in luxury travel.