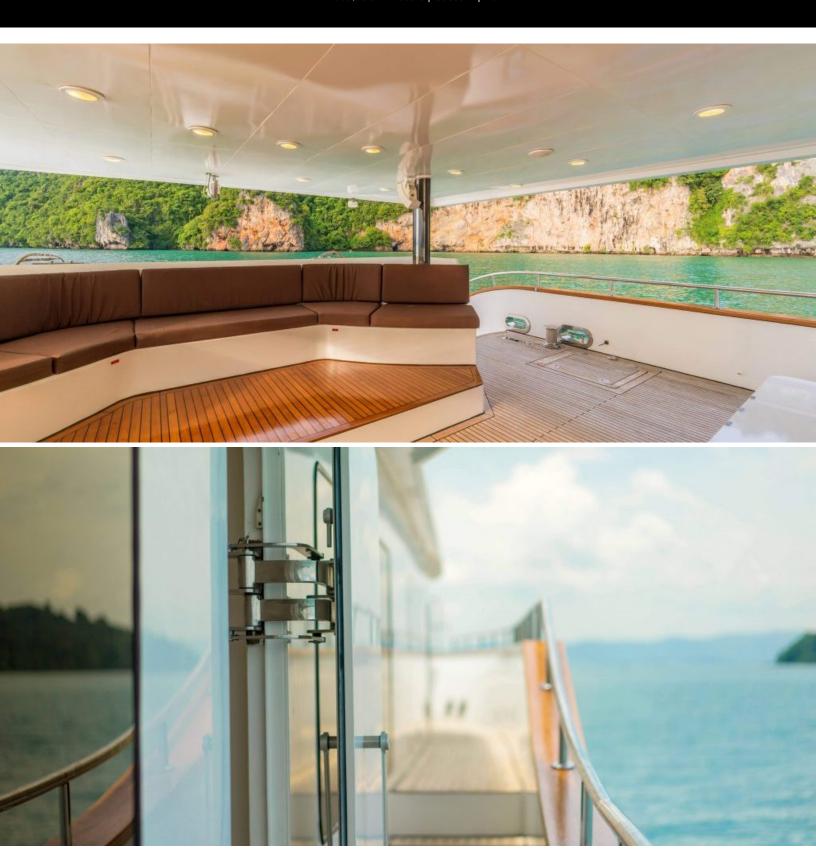

#### **ABOUT PHATSARA**

The PHATSARA yacht brochure reveals a vessel of distinction, where careful thought was placed into every detail on board. With an LOA of 121ft / 36.9m, the interior design is by Incat Crowther, with exterior styling by Incat Crowther. The PHATSARA yacht accommodates guests in 9 staterooms, which are each appointed with the best in comfort and entertainment. Explore this top of the line yacht, built by luxury yacht builder Custom, where meticulous work and creativity come together to create a floating sanctuary. Located in: South East Asia, PHATSARA beckons all who seek the best in luxury travel.