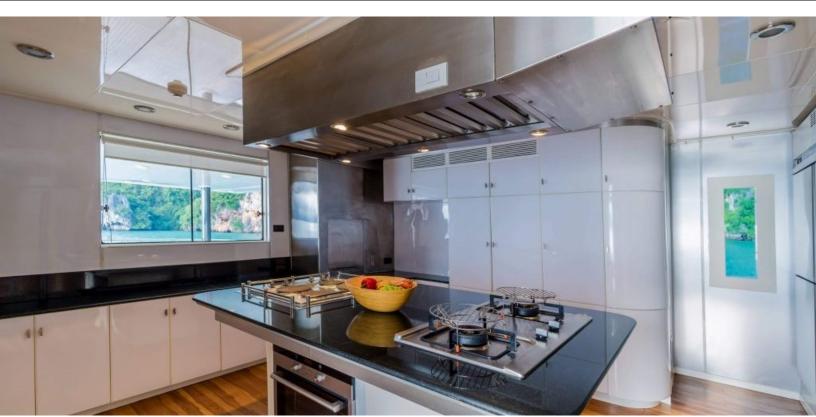

#### **ABOUT PHATSARA**

The PHATSARA yacht brochure reveals a vessel of distinction, where careful thought was placed into every detail on board. With an LOA of 121ft / 36.9m, the interior design is by Incat Crowther, with exterior styling by Incat Crowther. The PHATSARA yacht accommodates guests in 9 staterooms, which are each appointed with the best in comfort and entertainment. Explore this top of the line yacht, built by luxury yacht builder Custom, where meticulous work and creativity come together to create a floating sanctuary. Located in: South East Asia, PHATSARA beckons all who seek the best in luxury travel.