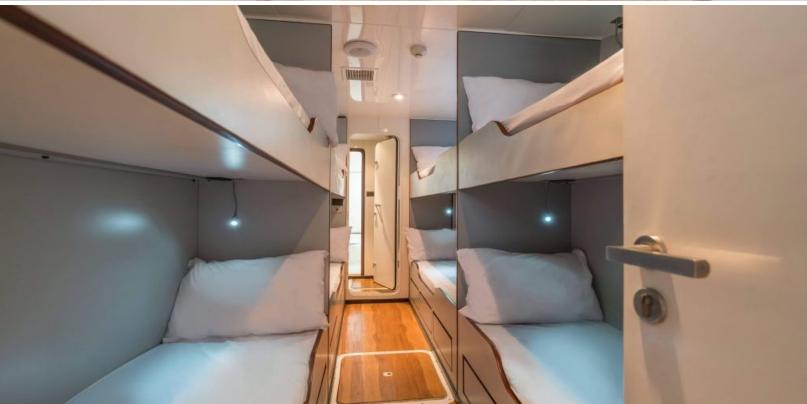

#### **ABOUT PHATSARA**

The PHATSARA yacht brochure reveals a vessel of distinction, where careful thought was placed into every detail on board. With an LOA of 121ft / 36.9m, the interior design is by Incat Crowther, with exterior styling by Incat Crowther. The PHATSARA yacht accommodates guests in 9 staterooms, which are each appointed with the best in comfort and entertainment. Explore this top of the line yacht, built by luxury yacht builder Custom, where meticulous work and creativity come together to create a floating sanctuary. Located in: South East Asia, PHATSARA beckons all who seek the best in luxury travel.