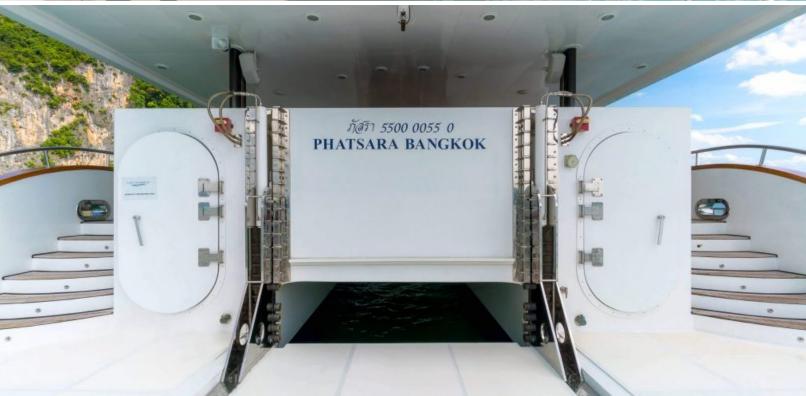

#### **ABOUT PHATSARA**

The PHATSARA yacht brochure reveals a vessel of distinction, where careful thought was placed into every detail on board. With an LOA of 121ft / 36.9m, the interior design is by Incat Crowther, with exterior styling by Incat Crowther. The PHATSARA yacht accommodates guests in 9 staterooms, which are each appointed with the best in comfort and entertainment. Explore this top of the line yacht, built by luxury yacht builder Custom, where meticulous work and creativity come together to create a floating sanctuary. Located in: South East Asia, PHATSARA beckons all who seek the best in luxury travel.

#### **SPECIFICATIONS**

Builder Custom Built / Refits 2012 / -Length 121 ft / 36.9 m Beam 27.5 ft / 8.4 m Draft 8.2 ft / 2.5 m **Gross Tonnage** 265 **Naval Architect Incat Crowther Exterior Stylist** Incat Crowther Interior Stylist Incat Crowther Hull Composite Classification Flag Thailand