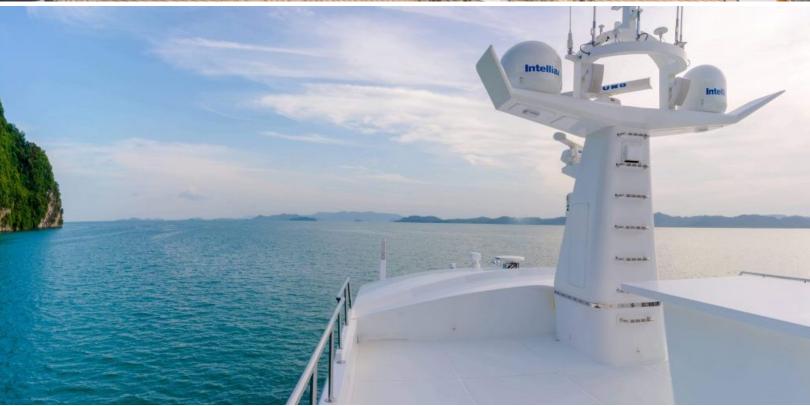

#### **ABOUT PHATSARA**

The PHATSARA yacht brochure reveals a vessel of distinction, where careful thought was placed into every detail on board. With an LOA of 121ft / 36.9m, the interior design is by Incat Crowther, with exterior styling by Incat Crowther. The PHATSARA yacht accommodates guests in 9 staterooms, which are each appointed with the best in comfort and entertainment. Explore this top of the line yacht, built by luxury yacht builder Custom, where meticulous work and creativity come together to create a floating sanctuary. Located in: South East Asia, PHATSARA beckons all who seek the best in luxury travel.