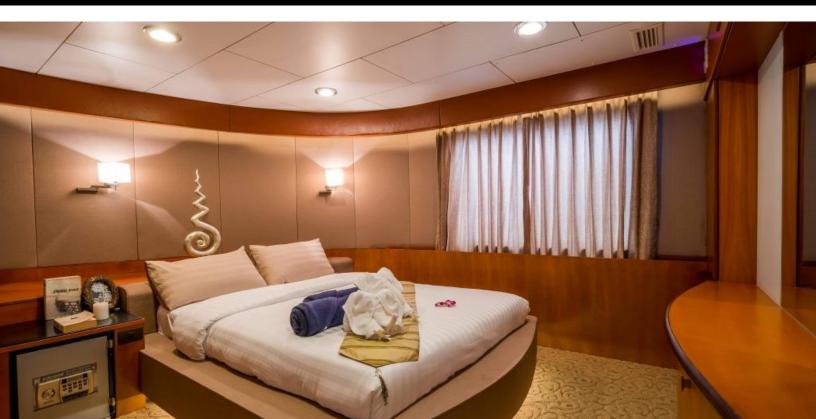

#### **ABOUT PHATSARA**

The PHATSARA yacht brochure reveals a vessel of distinction, where careful thought was placed into every detail on board. With an LOA of 121ft / 36.9m, the interior design is by Incat Crowther, with exterior styling by Incat Crowther. The PHATSARA yacht accommodates guests in 9 staterooms, which are each appointed with the best in comfort and entertainment. Explore this top of the line yacht, built by luxury yacht builder Custom, where meticulous work and creativity come together to create a floating sanctuary. Located in: South East Asia, PHATSARA beckons all who seek the best in luxury travel.