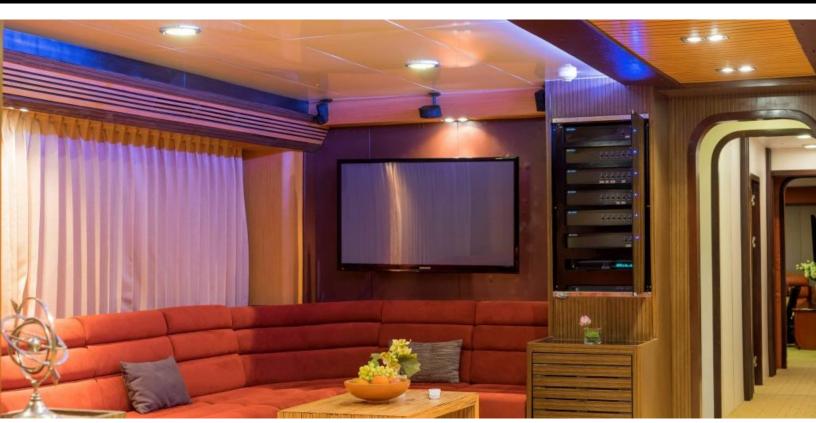

#### **ABOUT PHATSARA**

The PHATSARA yacht brochure reveals a vessel of distinction, where careful thought was placed into every detail on board. With an LOA of 121ft / 36.9m, the interior design is by Incat Crowther, with exterior styling by Incat Crowther. The PHATSARA yacht accommodates guests in 9 staterooms, which are each appointed with the best in comfort and entertainment. Explore this top of the line yacht, built by luxury yacht builder Custom, where meticulous work and creativity come together to create a floating sanctuary. Located in: South East Asia, PHATSARA beckons all who seek the best in luxury travel.