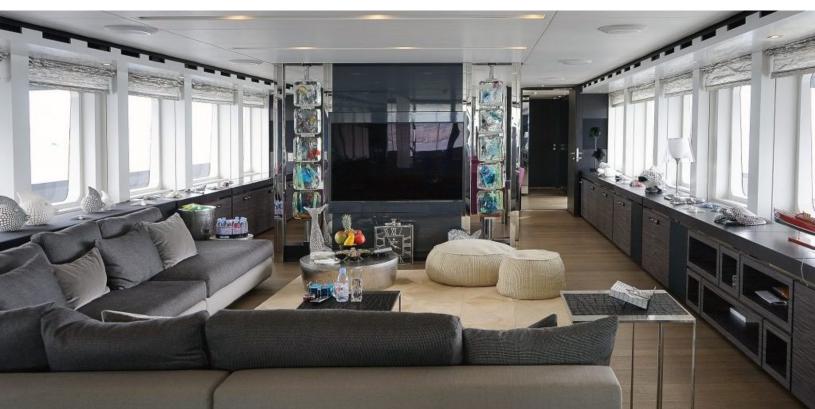

#### **ABOUT VENTURA**

The VENTURA yacht brochure reveals a vessel of distinction, where careful thought was placed into every detail on board. With an LOA of 163.7ft / 49.9m, the interior design is by Francesco Paszkowski, with exterior styling by Omega. The VENTURA yacht accommodates 16 guests in 7 staterooms, which are each appointed with the best in comfort and entertainment. Explore this top of the line yacht, built by luxury yacht builder Heesen, where meticulous work and creativity come together to create a floating sanctuary. Located in: Western Mediterranean, VENTURA beckons all who seek the best in luxury travel.