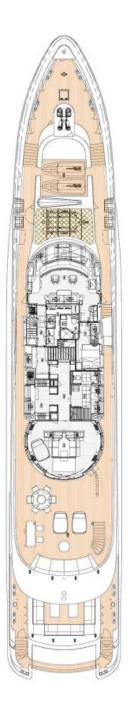

#### **SPECIFICATIONS**

Builder Heesen
Built / Refits 2013 / Length 163.7 ft / 49.9 m
Beam 27.9 ft / 8.5 m
Draft 8.2 ft / 2.5 m
Gross Tonnage 496
Naval Architect Heesen

Exterior Stylist Omega Interior Stylist Francesco Paszkowski

Hull Aluminum
Classification RINA
Flag BVI

The VENTURA yacht brochure has been provided for informational use only and may not be used for contract purposes. Please contact your yacht broker at Merle Wood & Associates for additional information and availability.