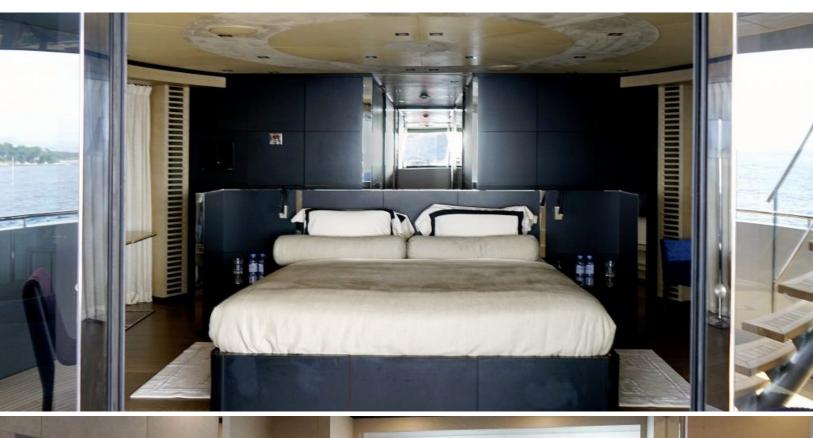

#### **ABOUT VENTURA**

The VENTURA yacht brochure reveals a vessel of distinction, where careful thought was placed into every detail on board. With an LOA of 163.7ft / 49.9m, the interior design is by Francesco Paszkowski, with exterior styling by Omega. The VENTURA yacht accommodates 16 guests in 7 staterooms, which are each appointed with the best in comfort and entertainment. Explore this top of the line yacht, built by luxury yacht builder Heesen, where meticulous work and creativity come together to create a floating sanctuary. Located in: Western Mediterranean, VENTURA beckons all who seek the best in luxury travel.