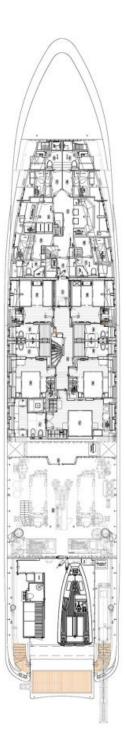

#### **ABOUT VENTURA**

The VENTURA yacht brochure reveals a vessel of distinction, where careful thought was placed into every detail on board. With an LOA of 163.7ft / 49.9m, the interior design is by Francesco Paszkowski, with exterior styling by Omega. The VENTURA yacht accommodates 16 guests in 7 staterooms, which are each appointed with the best in comfort and entertainment. Explore this top of the line yacht, built by luxury yacht builder Heesen, where meticulous work and creativity come together to create a floating sanctuary. Located in: Western Mediterranean, VENTURA beckons all who seek the best in luxury travel.

#### **SPECIFICATIONS**

Builder Heesen
Built / Refits 2013 / Length 163.7 ft / 49.9 m
Beam 27.9 ft / 8.5 m
Draft 8.2 ft / 2.5 m
Gross Tonnage 496
Naval Architect Heesen

Exterior Stylist Omega Interior Stylist Francesco Paszkowski