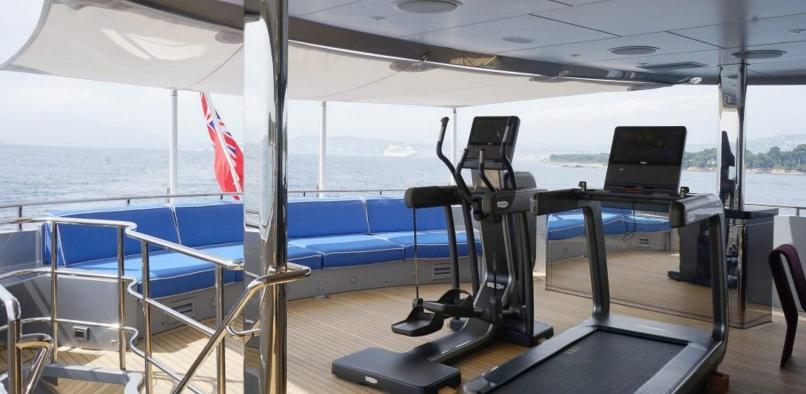

#### **ABOUT VENTURA**

The VENTURA yacht brochure reveals a vessel of distinction, where careful thought was placed into every detail on board. With an LOA of 163.7ft / 49.9m, the interior design is by Francesco Paszkowski, with exterior styling by Omega. The VENTURA yacht accommodates 16 guests in 7 staterooms, which are each appointed with the best in comfort and entertainment. Explore this top of the line yacht, built by luxury yacht builder Heesen, where meticulous work and creativity come together to create a floating sanctuary. Located in: Western Mediterranean, VENTURA beckons all who seek the best in luxury travel.