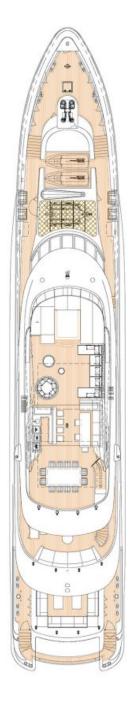

#### **SPECIFICATIONS**

Builder Heesen
Built / Refits 2013 / Length 163.7 ft / 49.9 m
Beam 27.9 ft / 8.5 m
Draft 8.2 ft / 2.5 m
Gross Tonnage 496
Naval Architect Heesen

Exterior Stylist Omega Interior Stylist Francesco Paszkowski

Hull Aluminum
Classification RINA
Flag BVI

The VENTURA yacht brochure has been provided for informational use only and may not be used for contract purposes. Please contact your yacht broker at Merle Wood & Associates for additional information and availability.