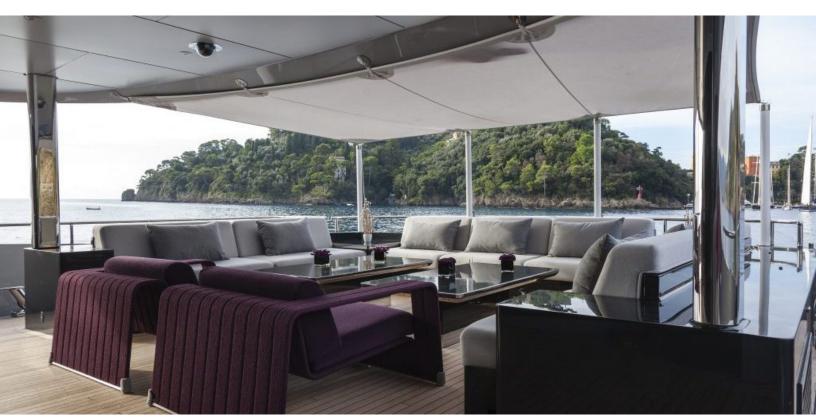

#### **ABOUT VENTURA**

The VENTURA yacht brochure reveals a vessel of distinction, where careful thought was placed into every detail on board. With an LOA of 163.7ft / 49.9m, the interior design is by Francesco Paszkowski, with exterior styling by Omega. The VENTURA yacht accommodates 16 guests in 7 staterooms, which are each appointed with the best in comfort and entertainment. Explore this top of the line yacht, built by luxury yacht builder Heesen, where meticulous work and creativity come together to create a floating sanctuary. Located in: Western Mediterranean, VENTURA beckons all who seek the best in luxury travel.