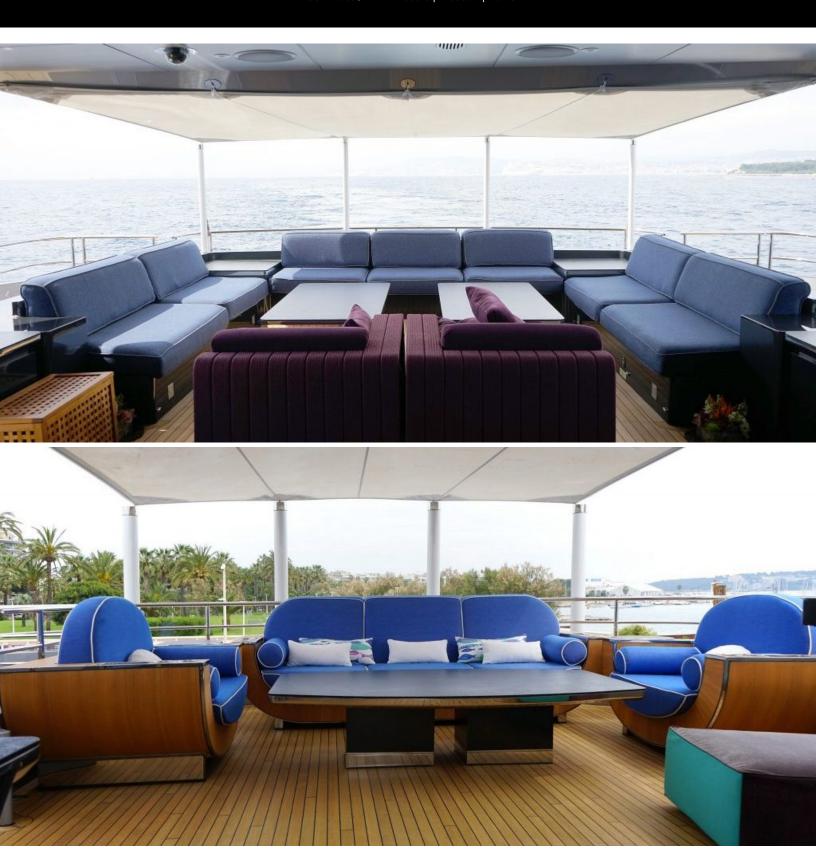

web@merlewood.com

163.7 feet / 49.9 meters | Heesen | 2013

The VENTURA yacht brochure has been provided for informational use only and may not be used for contract purposes. Please contact your yacht broker at Merle Wood & Associates for additional information and availability.