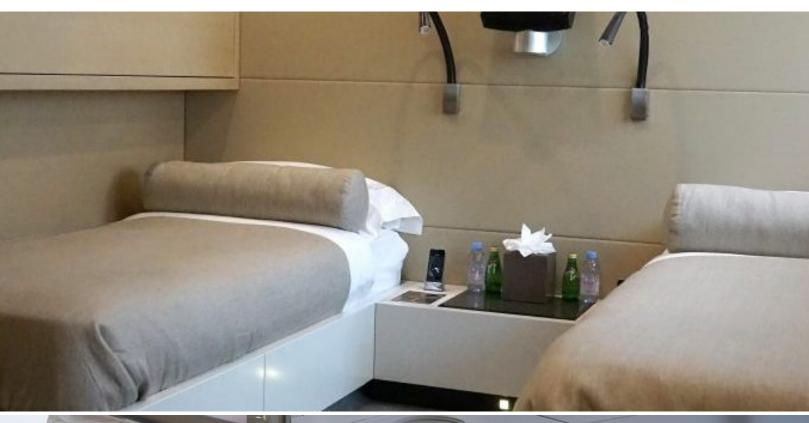

#### **ABOUT VENTURA**

The VENTURA yacht brochure reveals a vessel of distinction, where careful thought was placed into every detail on board. With an LOA of 163.7ft / 49.9m, the interior design is by Francesco Paszkowski, with exterior styling by Omega. The VENTURA yacht accommodates 16 guests in 7 staterooms, which are each appointed with the best in comfort and entertainment. Explore this top of the line yacht, built by luxury yacht builder Heesen, where meticulous work and creativity come together to create a floating sanctuary. Located in: Western Mediterranean, VENTURA beckons all who seek the best in luxury travel.