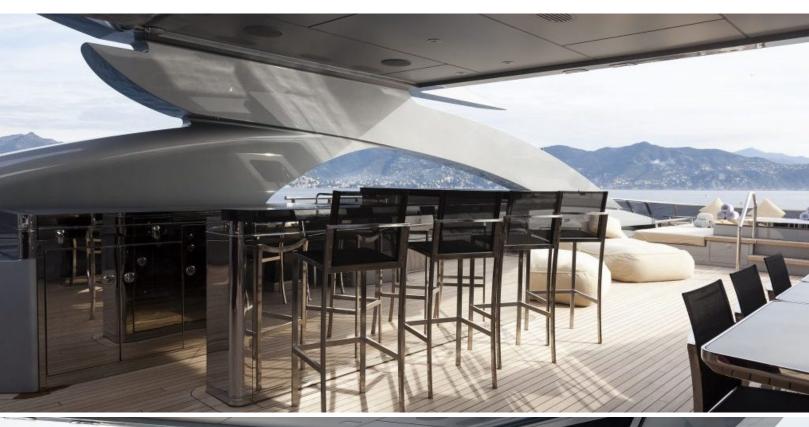

web@merlewood.com

163.7 feet / 49.9 meters | Heesen | 2013

The VENTURA yacht brochure has been provided for informational use only and may not be used for contract purposes. Please contact your yacht broker at Merle Wood & Associates for additional information and availability.