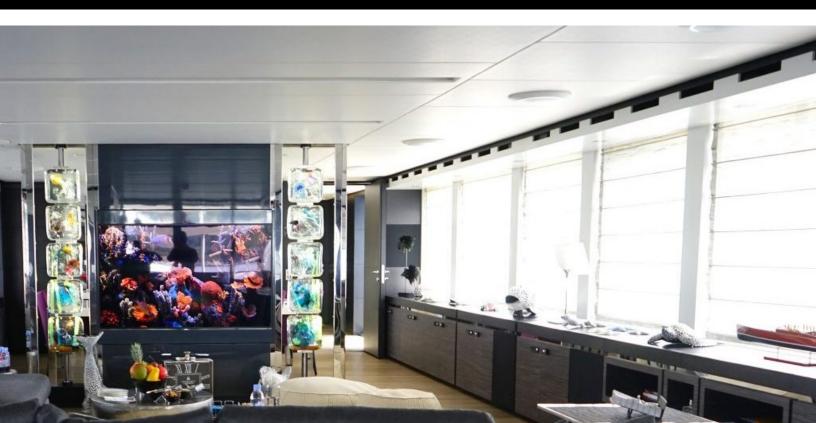

#### **ABOUT VENTURA**

The VENTURA yacht brochure reveals a vessel of distinction, where careful thought was placed into every detail on board. With an LOA of 163.7ft / 49.9m, the interior design is by Francesco Paszkowski, with exterior styling by Omega. The VENTURA yacht accommodates 16 guests in 7 staterooms, which are each appointed with the best in comfort and entertainment. Explore this top of the line yacht, built by luxury yacht builder Heesen, where meticulous work and creativity come together to create a floating sanctuary. Located in: Western Mediterranean, VENTURA beckons all who seek the best in luxury travel.