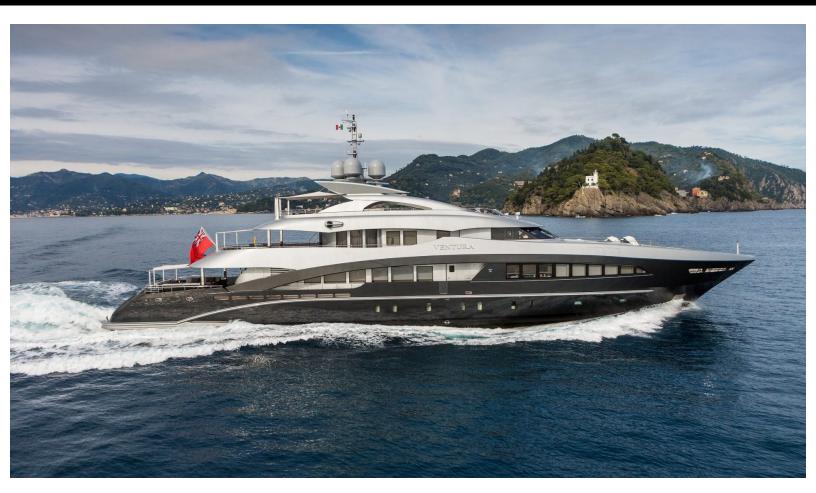

163.7 feet / 49.9 meters | Heesen | 2013

16 GUESTS

7 STATEROOMS

10 CREW

23 KNOTS

#### **ABOUT VENTURA**

The VENTURA yacht brochure reveals a vessel of distinction, where careful thought was placed into every detail on board. With an LOA of 163.7ft / 49.9m, the interior design is by Francesco Paszkowski, with exterior styling by Omega. The VENTURA yacht accommodates 16 guests in 7 staterooms, which are each appointed with the best in comfort and entertainment. Explore this top of the line yacht, built by luxury yacht builder Heesen, where meticulous work and creativity come together to create a floating sanctuary. Located in: Western Mediterranean, VENTURA beckons all who seek the best in luxury travel.