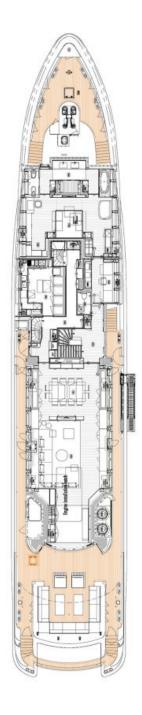

#### **SPECIFICATIONS**

Builder Heesen
Built / Refits 2013 / Length 163.7 ft / 49.9 m
Beam 27.9 ft / 8.5 m
Draft 8.2 ft / 2.5 m
Gross Tonnage 496
Naval Architect Heesen

Exterior Stylist Omega Interior Stylist Francesco Paszkowski

Hull Aluminum
Classification RINA
Flag BVI

The VENTURA yacht brochure has been provided for informational use only and may not be used for contract purposes. Please contact your yacht broker at Merle Wood & Associates for additional information and availability.