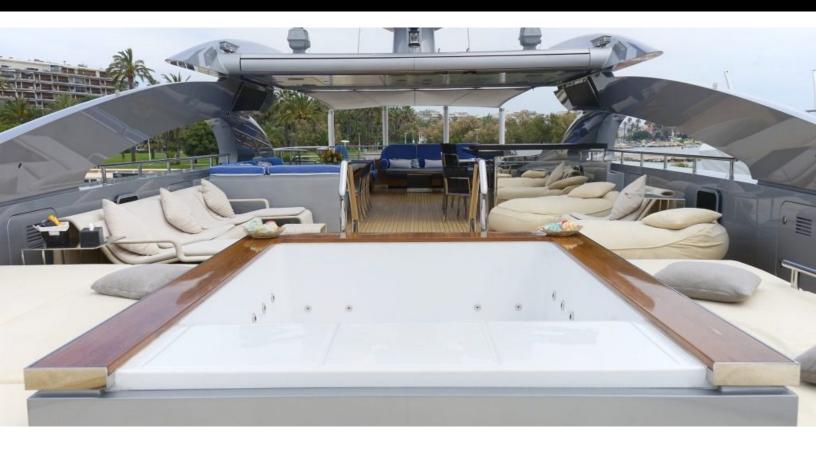

#### **ABOUT VENTURA**

The VENTURA yacht brochure reveals a vessel of distinction, where careful thought was placed into every detail on board. With an LOA of 163.7ft / 49.9m, the interior design is by Francesco Paszkowski, with exterior styling by Omega. The VENTURA yacht accommodates 16 guests in 7 staterooms, which are each appointed with the best in comfort and entertainment. Explore this top of the line yacht, built by luxury yacht builder Heesen, where meticulous work and creativity come together to create a floating sanctuary. Located in: Western Mediterranean, VENTURA beckons all who seek the best in luxury travel.