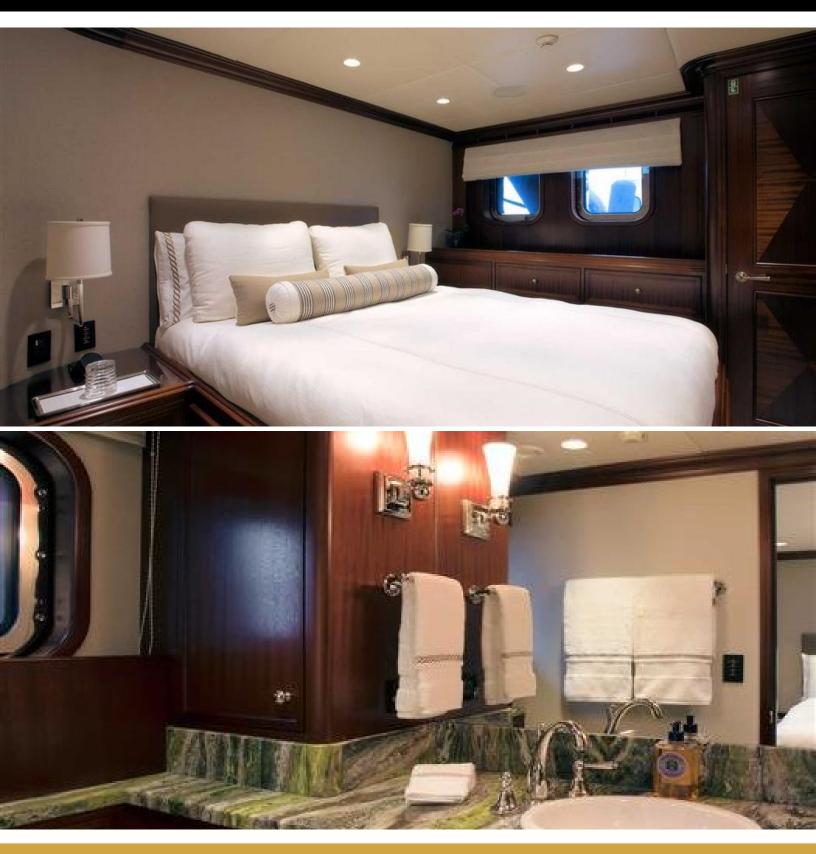

# ABOUT SAFIRA

The SAFIRA yacht brochure reveals a vessel of distinction, where careful thought was placed into every detail on board. With an LOA of 129ft / 39.3m, The SAFIRA yacht accommodates 12 guests in 5 staterooms, which are each appointed with the best in comfort and entertainment. Explore this top of the line yacht, built by luxury yacht builder Newcastle, where meticulous work and creativity come together to create a floating sanctuary. Located in: South East Florida, SAFIRA beckons all who seek the best in luxury travel.