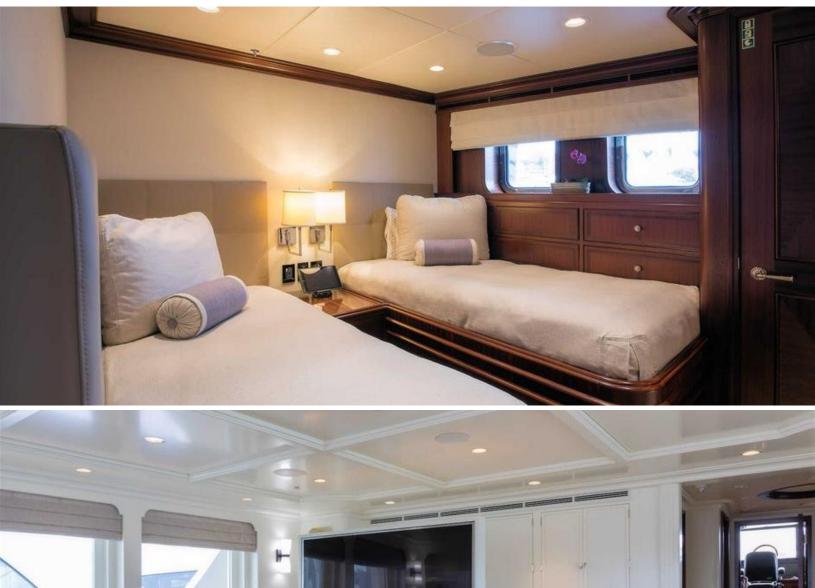

# ABOUT SAFIRA

The SAFIRA yacht brochure reveals a vessel of distinction, where careful thought was placed into every detail on board. With an LOA of 129ft / 39.3m, The SAFIRA yacht accommodates 12 guests in 5 staterooms, which are each appointed with the best in comfort and entertainment. Explore this top of the line yacht, built by luxury yacht builder Newcastle, where meticulous work and creativity come together to create a floating sanctuary. Located in: South East Florida, SAFIRA beckons all who seek the best in luxury travel.