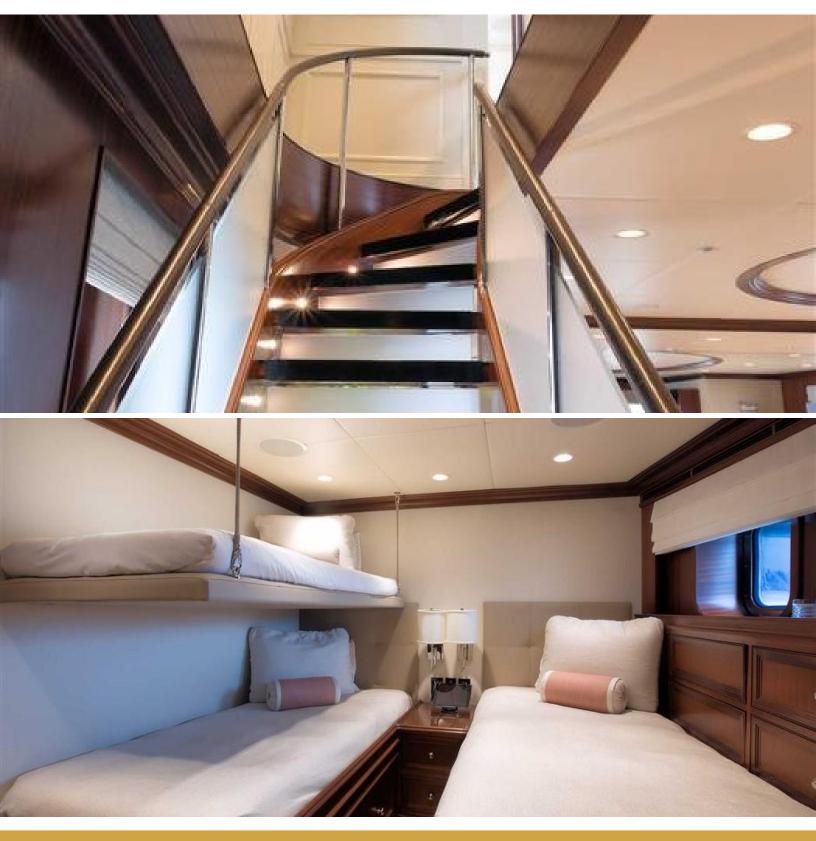

# ABOUT SAFIRA

The SAFIRA yacht brochure reveals a vessel of distinction, where careful thought was placed into every detail on board. With an LOA of 129ft / 39.3m, The SAFIRA yacht accommodates 12 guests in 5 staterooms, which are each appointed with the best in comfort and entertainment. Explore this top of the line yacht, built by luxury yacht builder Newcastle, where meticulous work and creativity come together to create a floating sanctuary. Located in: South East Florida, SAFIRA beckons all who seek the best in luxury travel.