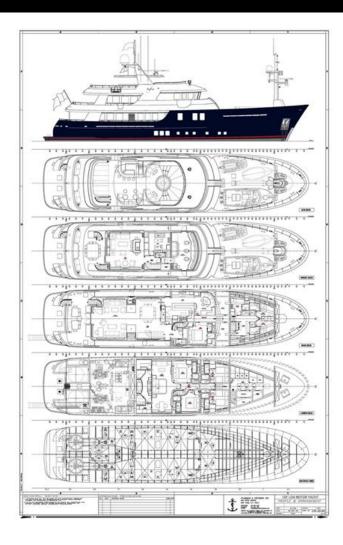

# **SPECIFICATIONS**

Builder Built / Refits Length Beam Draft Gross Tonnage Naval Architect Exterior Stylist Interior Stylist Hull Classification Flag

| Newcastle<br>2013 / 2015 |
|--------------------------|
| 129 ft / 39.3 m          |
| 28.8 ft / 8.8 m          |
| 10.5 ft / 3.2 m          |
| 495                      |
| -                        |
| -                        |
| -                        |
| Steel                    |
| -                        |
| Cayman Islands           |
|                          |