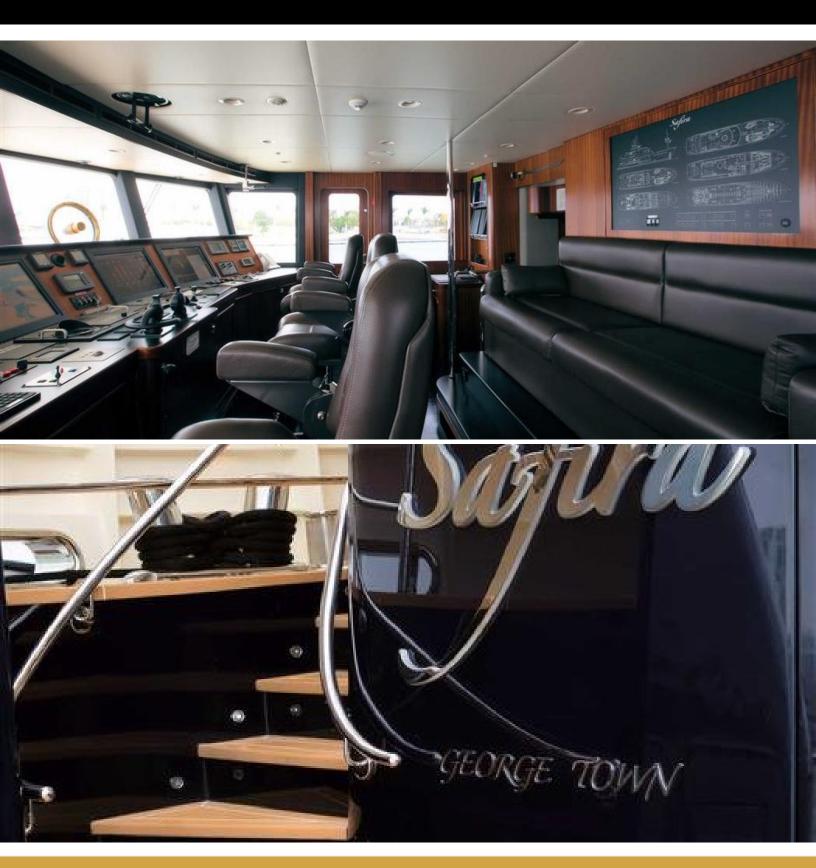

# ABOUT SAFIRA

The SAFIRA yacht brochure reveals a vessel of distinction, where careful thought was placed into every detail on board. With an LOA of 129ft / 39.3m, The SAFIRA yacht accommodates 12 guests in 5 staterooms, which are each appointed with the best in comfort and entertainment. Explore this top of the line yacht, built by luxury yacht builder Newcastle, where meticulous work and creativity come together to create a floating sanctuary. Located in: South East Florida, SAFIRA beckons all who seek the best in luxury travel.