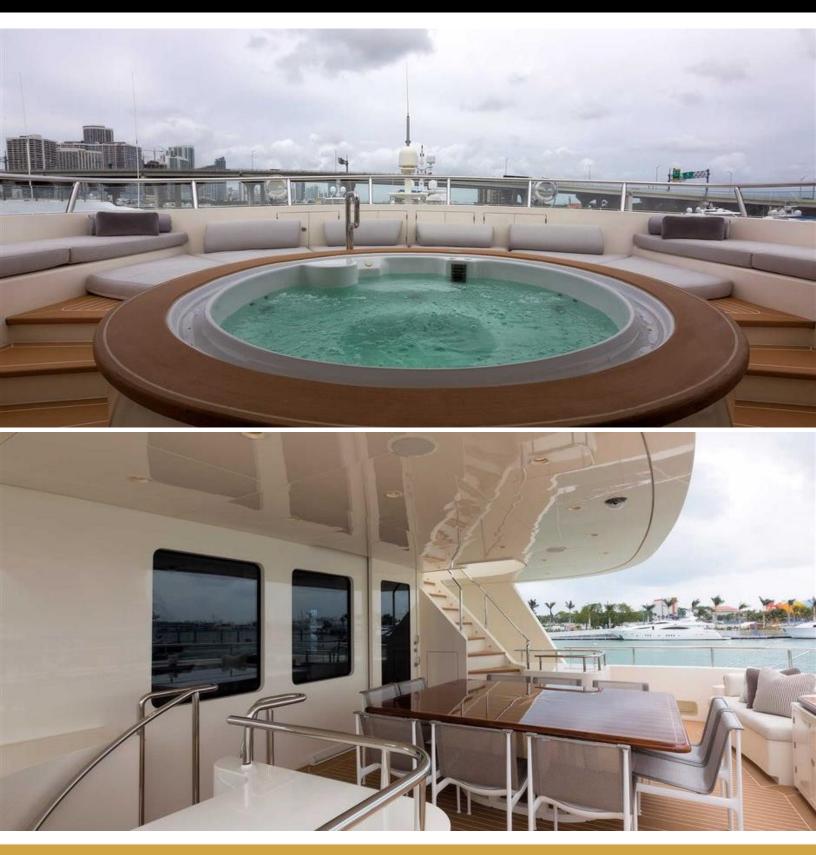

# ABOUT SAFIRA

The SAFIRA yacht brochure reveals a vessel of distinction, where careful thought was placed into every detail on board. With an LOA of 129ft / 39.3m, The SAFIRA yacht accommodates 12 guests in 5 staterooms, which are each appointed with the best in comfort and entertainment. Explore this top of the line yacht, built by luxury yacht builder Newcastle, where meticulous work and creativity come together to create a floating sanctuary. Located in: South East Florida, SAFIRA beckons all who seek the best in luxury travel.