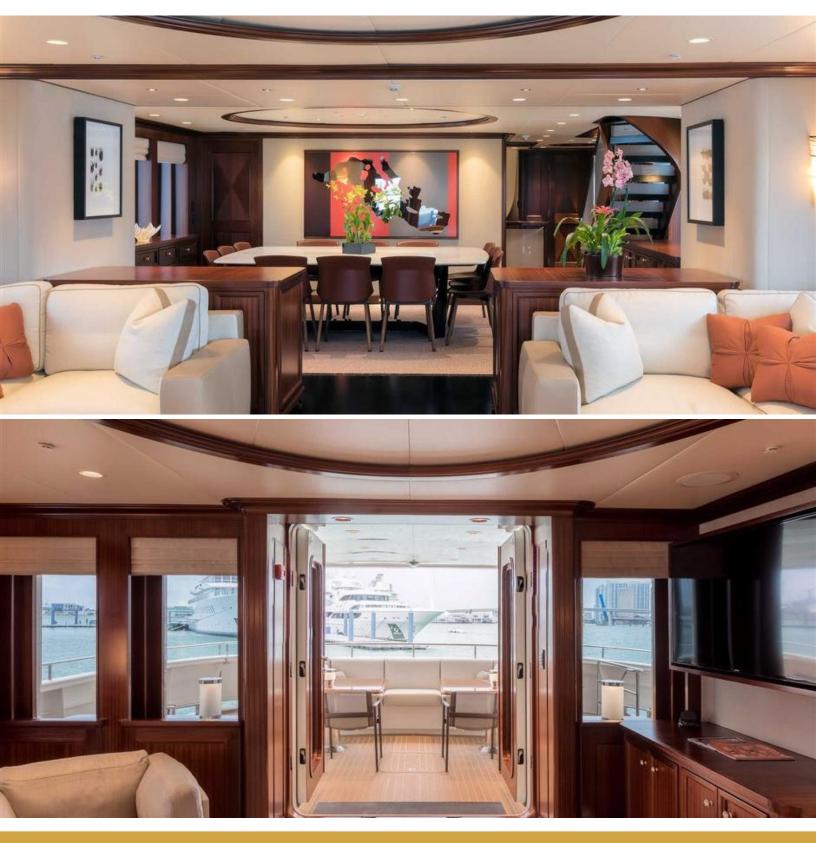

# ABOUT SAFIRA

The SAFIRA yacht brochure reveals a vessel of distinction, where careful thought was placed into every detail on board. With an LOA of 129ft / 39.3m, The SAFIRA yacht accommodates 12 guests in 5 staterooms, which are each appointed with the best in comfort and entertainment. Explore this top of the line yacht, built by luxury yacht builder Newcastle, where meticulous work and creativity come together to create a floating sanctuary. Located in: South East Florida, SAFIRA beckons all who seek the best in luxury travel.