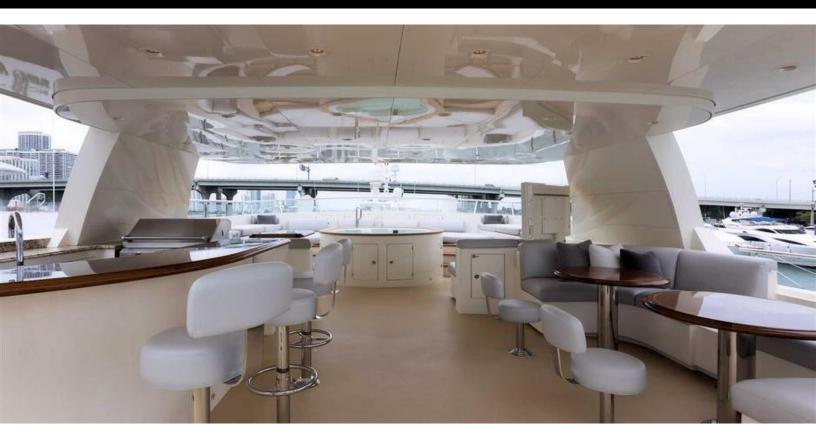

# ABOUT SAFIRA

The SAFIRA yacht brochure reveals a vessel of distinction, where careful thought was placed into every detail on board. With an LOA of 129ft / 39.3m, The SAFIRA yacht accommodates 12 guests in 5 staterooms, which are each appointed with the best in comfort and entertainment. Explore this top of the line yacht, built by luxury yacht builder Newcastle, where meticulous work and creativity come together to create a floating sanctuary. Located in: South East Florida, SAFIRA beckons all who seek the best in luxury travel.