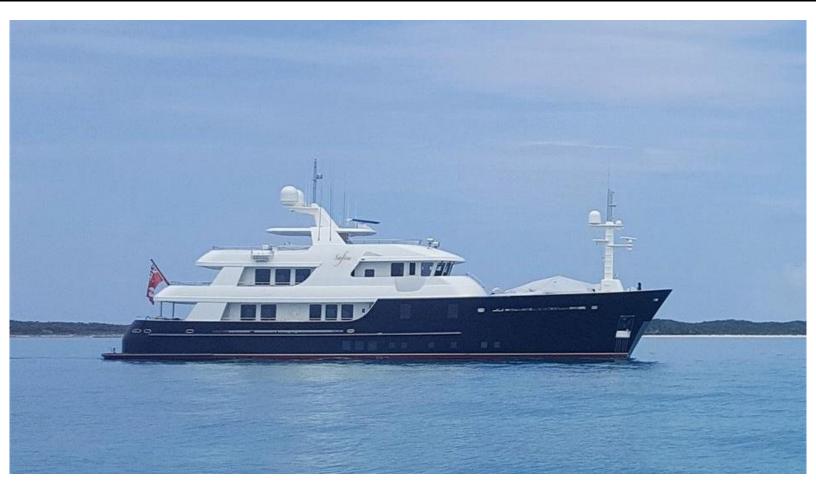

129 feet / 39.3 meters | Newcastle | 2013

# ABOUT SAFIRA

The SAFIRA yacht brochure reveals a vessel of distinction, where careful thought was placed into every detail on board. With an LOA of 129ft / 39.3m, The SAFIRA yacht accommodates 12 guests in 5 staterooms, which are each appointed with the best in comfort and entertainment. Explore this top of the line yacht, built by luxury yacht builder Newcastle, where meticulous work and creativity come together to create a floating sanctuary. Located in: South East Florida, SAFIRA beckons all who seek the best in luxury travel.