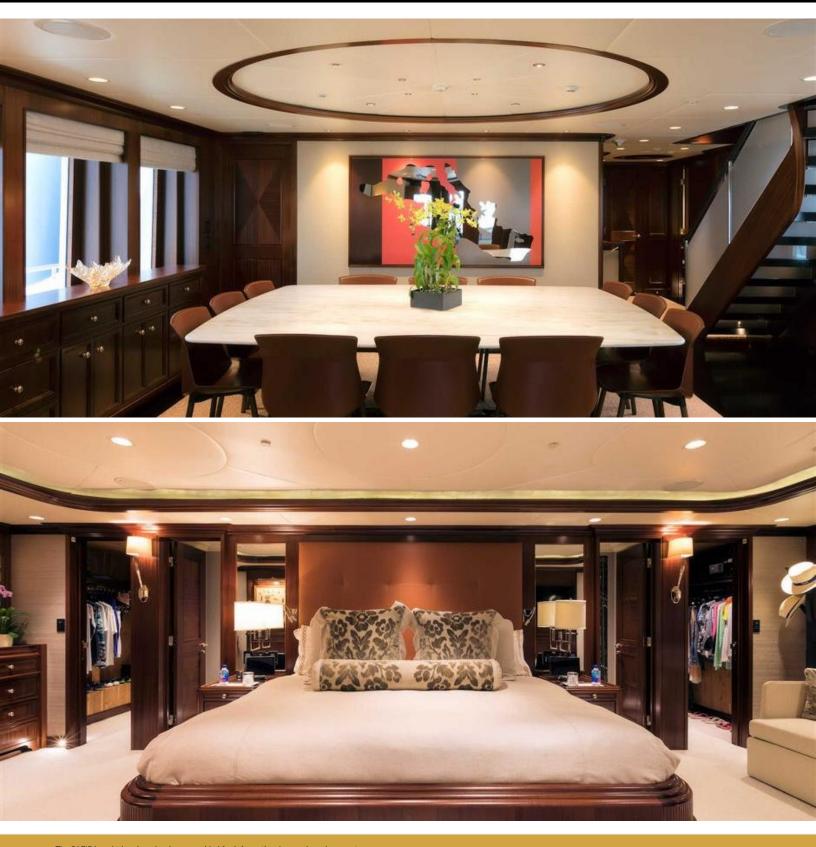

# ABOUT SAFIRA

The SAFIRA yacht brochure reveals a vessel of distinction, where careful thought was placed into every detail on board. With an LOA of 129ft / 39.3m, The SAFIRA yacht accommodates 12 guests in 5 staterooms, which are each appointed with the best in comfort and entertainment. Explore this top of the line yacht, built by luxury yacht builder Newcastle, where meticulous work and creativity come together to create a floating sanctuary. Located in: South East Florida, SAFIRA beckons all who seek the best in luxury travel.