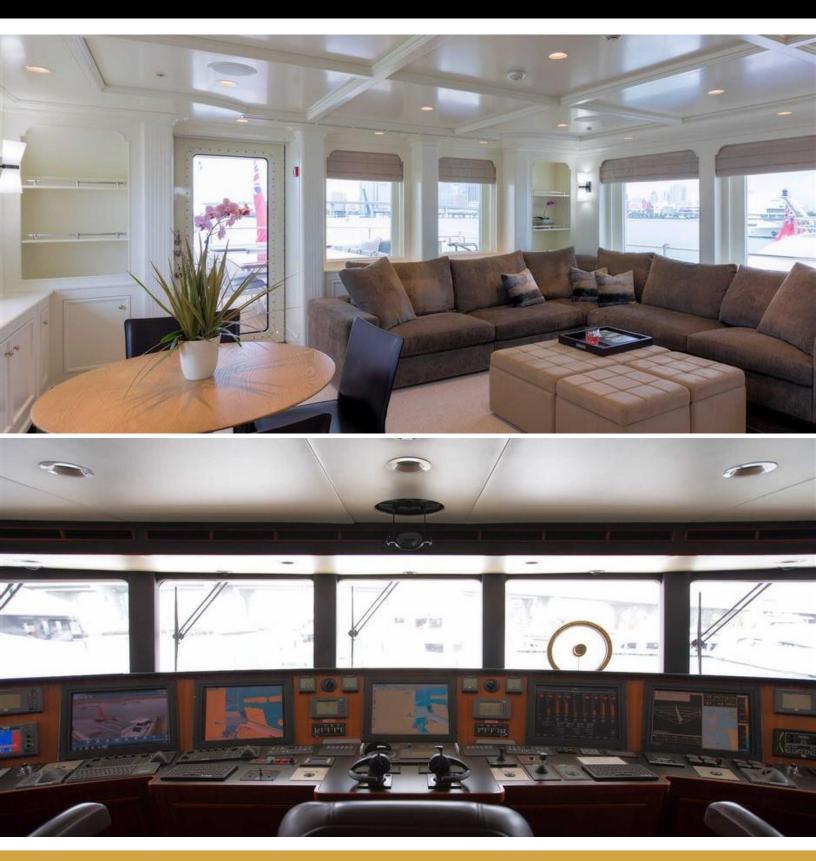

# ABOUT SAFIRA

The SAFIRA yacht brochure reveals a vessel of distinction, where careful thought was placed into every detail on board. With an LOA of 129ft / 39.3m, The SAFIRA yacht accommodates 12 guests in 5 staterooms, which are each appointed with the best in comfort and entertainment. Explore this top of the line yacht, built by luxury yacht builder Newcastle, where meticulous work and creativity come together to create a floating sanctuary. Located in: South East Florida, SAFIRA beckons all who seek the best in luxury travel.