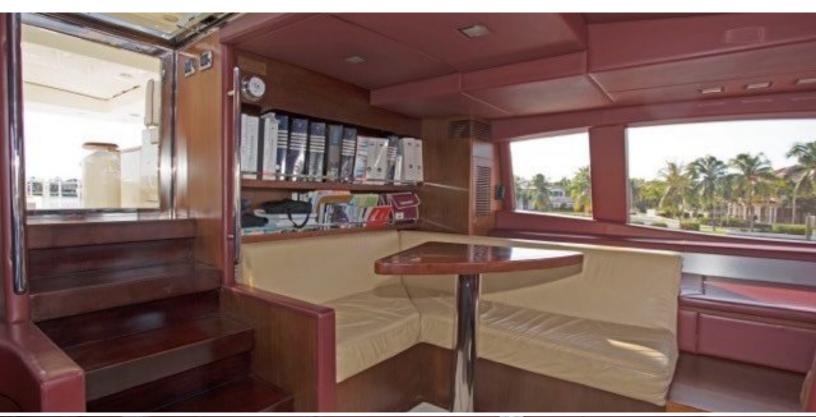

#### ABOUT MOMENTO, 2006 AZIMUT 116 @ **ITALY**

The MOMENTO. 2006 Azimut 116 @ Italy yacht brochure reveals a vessel of distinction, where careful thought was placed into every detail on board. With an LOA of 116.5ft / 35.5m, The exterior styling by Stephano Righinni. The MOMENTO. 2006 Azimut 116 @ Italy yacht accommodates 11 guests in 5 staterooms, which are each appointed with the best in comfort and entertainment. Explore this top of the line yacht, built by luxury yacht builder Azimut, where meticulous work and creativity come together to create a floating sanctuary. Located in: Southern Europe, MOMENTO. 2006 Azimut 116 @ Italy beckons all who seek the best in luxury travel.