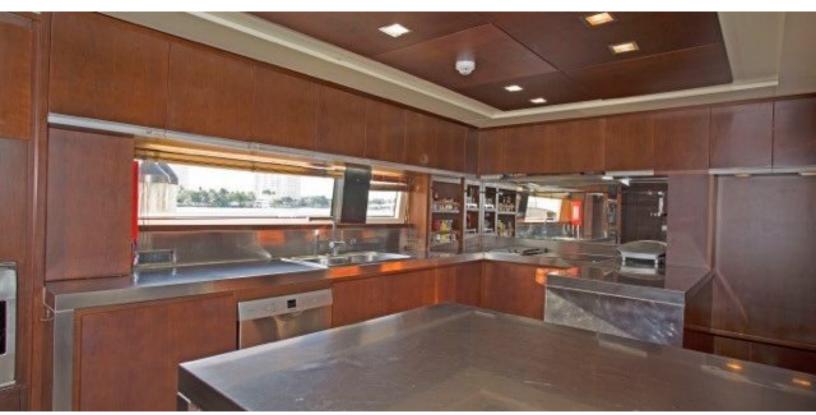

#### ABOUT MOMENTO, 2006 AZIMUT 116 @ **ITALY**

The MOMENTO. 2006 Azimut 116 @ Italy yacht brochure reveals a vessel of distinction, where careful thought was placed into every detail on board. With an LOA of 116.5ft / 35.5m, The exterior styling by Stephano Righinni. The MOMENTO. 2006 Azimut 116 @ Italy yacht accommodates 11 guests in 5 staterooms, which are each appointed with the best in comfort and entertainment. Explore this top of the line yacht, built by luxury yacht builder Azimut, where meticulous work and creativity come together to create a floating sanctuary. Located in: Southern Europe, MOMENTO. 2006 Azimut 116 @ Italy beckons all who seek the best in luxury travel.

#### **SPECIFICATIONS**

Builder Azimut Built / Refits 2006 / -Length 116.5 ft / 35.5 m Beam 24.3 ft / 7.4 m 6.6 ft / 2 m Draft **Gross Tonnage** 190

**Naval Architect** 

**Exterior Stylist** Stephano Righinni Interior Stylist