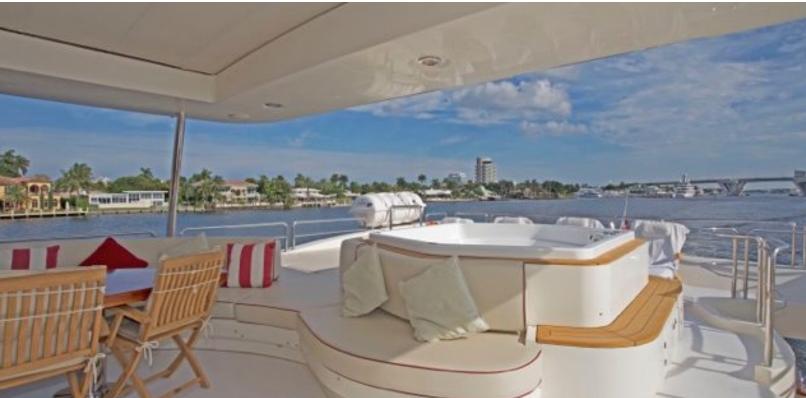

#### ABOUT MOMENTO, 2006 AZIMUT 116 @ **ITALY**

The MOMENTO. 2006 Azimut 116 @ Italy yacht brochure reveals a vessel of distinction, where careful thought was placed into every detail on board. With an LOA of 116.5ft / 35.5m, The exterior styling by Stephano Righinni. The MOMENTO. 2006 Azimut 116 @ Italy yacht accommodates 11 guests in 5 staterooms, which are each appointed with the best in comfort and entertainment. Explore this top of the line yacht, built by luxury yacht builder Azimut, where meticulous work and creativity come together to create a floating sanctuary. Located in: Southern Europe, MOMENTO. 2006 Azimut 116 @ Italy beckons all who seek the best in luxury travel.