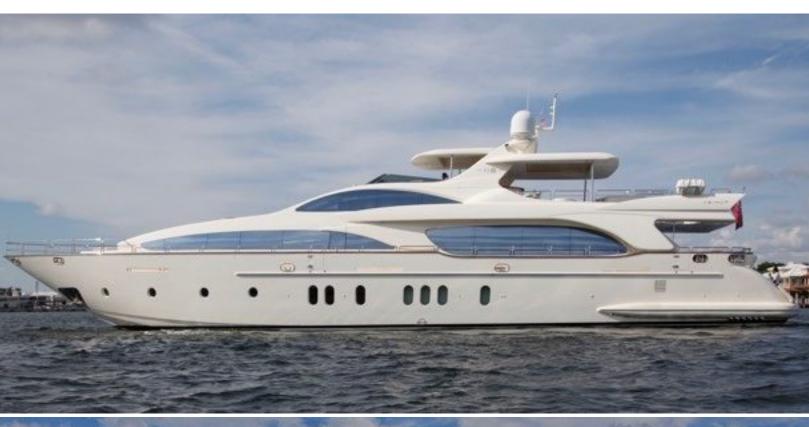

116.5 feet / 35.5 meters | Azimut | 2006

11 GUESTS

**5 STATEROOMS** 

6 CREW

22 KNOTS

#### ABOUT MOMENTO, 2006 AZIMUT 116 @ **ITALY**

The MOMENTO. 2006 Azimut 116 @ Italy yacht brochure reveals a vessel of distinction, where careful thought was placed into every detail on board. With an LOA of 116.5ft / 35.5m, The exterior styling by Stephano Righinni. The MOMENTO. 2006 Azimut 116 @ Italy yacht accommodates 11 guests in 5 staterooms, which are each appointed with the best in comfort and entertainment. Explore this top of the line yacht, built by luxury yacht builder Azimut, where meticulous work and creativity come together to create a floating sanctuary. Located in: Southern Europe, MOMENTO. 2006 Azimut 116 @ Italy beckons all who seek the best in luxury travel.

#### **SPECIFICATIONS**

Builder Azimut Built / Refits 2006 / -Length 116.5 ft / 35.5 m Beam 24.3 ft / 7.4 m 6.6 ft / 2 m Draft **Gross Tonnage** 190

**Naval Architect** 

**Exterior Stylist** Stephano Righinni Interior Stylist