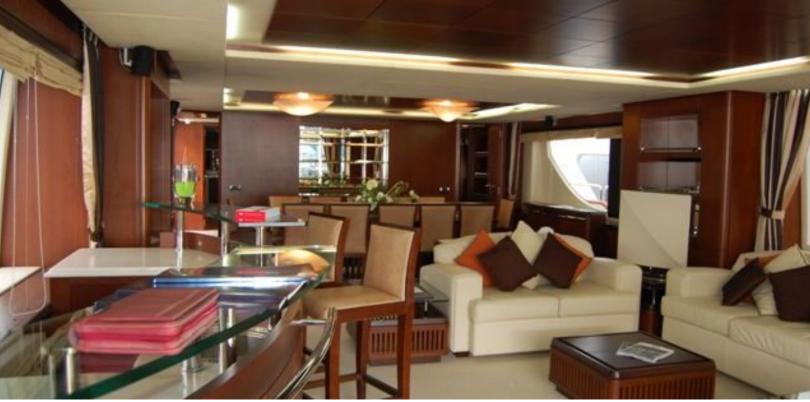

#### ABOUT MOMENTO, 2006 AZIMUT 116 @ **ITALY**

The MOMENTO. 2006 Azimut 116 @ Italy yacht brochure reveals a vessel of distinction, where careful thought was placed into every detail on board. With an LOA of 116.5ft / 35.5m, The exterior styling by Stephano Righinni. The MOMENTO. 2006 Azimut 116 @ Italy yacht accommodates 11 guests in 5 staterooms, which are each appointed with the best in comfort and entertainment. Explore this top of the line yacht, built by luxury yacht builder Azimut, where meticulous work and creativity come together to create a floating sanctuary. Located in: Southern Europe, MOMENTO. 2006 Azimut 116 @ Italy beckons all who seek the best in luxury travel.