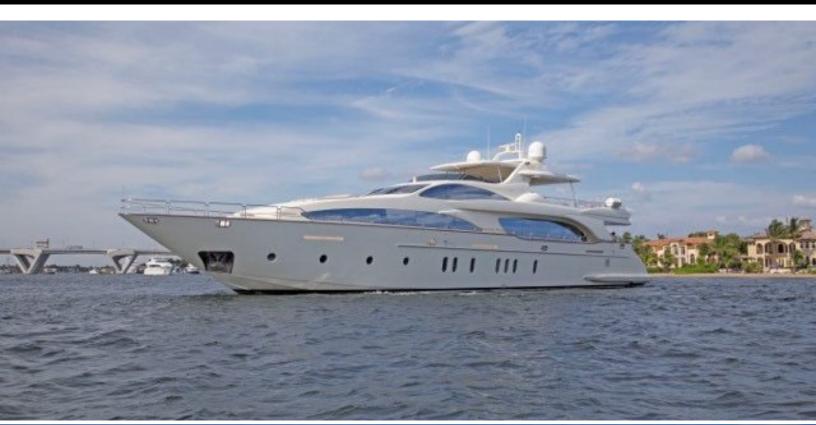

116.5 feet / 35.5 meters | Azimut | 2006

11 GUESTS

**5 STATEROOMS** 

6 CREW

22 KNOTS

#### ABOUT MOMENTO, 2006 AZIMUT 116 @ **ITALY**

The MOMENTO. 2006 Azimut 116 @ Italy yacht brochure reveals a vessel of distinction, where careful thought was placed into every detail on board. With an LOA of 116.5ft / 35.5m, The exterior styling by Stephano Righinni. The MOMENTO. 2006 Azimut 116 @ Italy yacht accommodates 11 guests in 5 staterooms, which are each appointed with the best in comfort and entertainment. Explore this top of the line yacht, built by luxury yacht builder Azimut, where meticulous work and creativity come together to create a floating sanctuary. Located in: Southern Europe, MOMENTO. 2006 Azimut 116 @ Italy beckons all who seek the best in luxury travel.