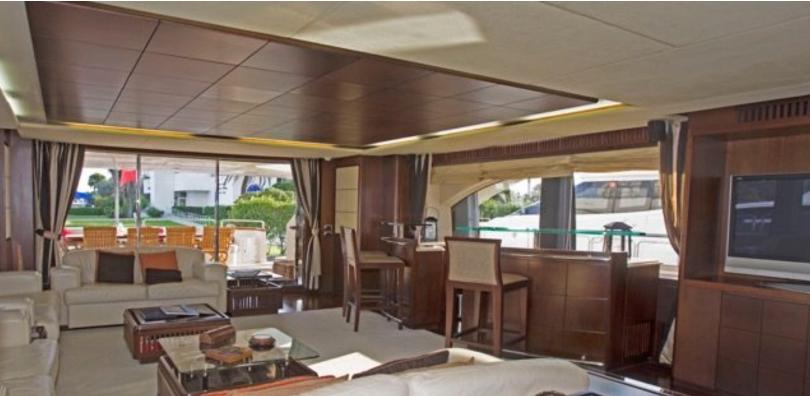

#### ABOUT MOMENTO, 2006 AZIMUT 116 @ **ITALY**

The MOMENTO. 2006 Azimut 116 @ Italy yacht brochure reveals a vessel of distinction, where careful thought was placed into every detail on board. With an LOA of 116.5ft / 35.5m, The exterior styling by Stephano Righinni. The MOMENTO. 2006 Azimut 116 @ Italy yacht accommodates 11 guests in 5 staterooms, which are each appointed with the best in comfort and entertainment. Explore this top of the line yacht, built by luxury yacht builder Azimut, where meticulous work and creativity come together to create a floating sanctuary. Located in: Southern Europe, MOMENTO. 2006 Azimut 116 @ Italy beckons all who seek the best in luxury travel.