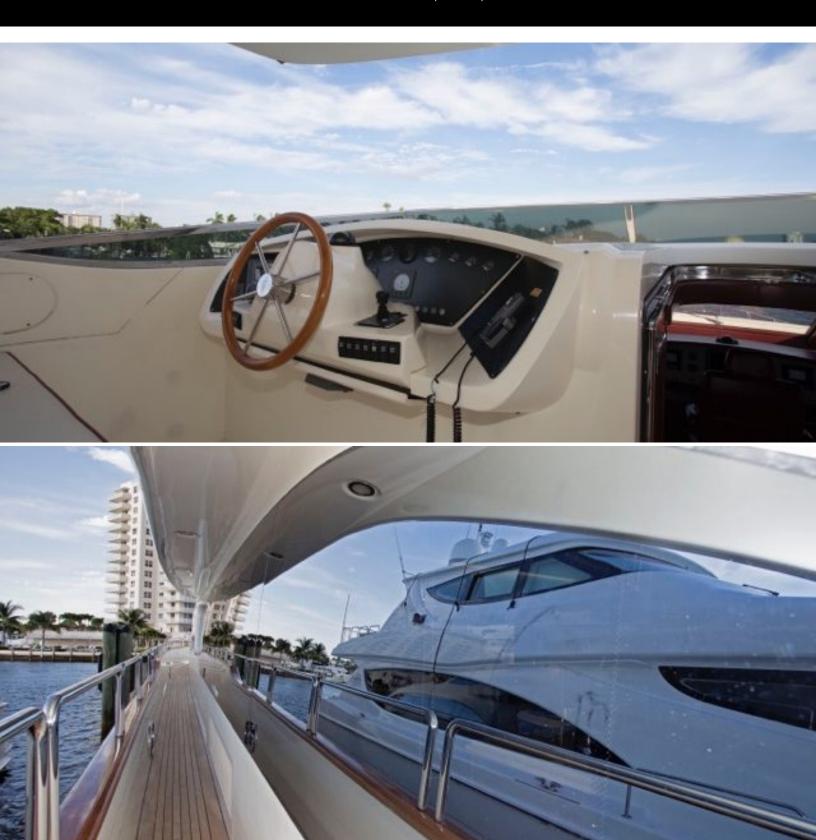

#### ABOUT MOMENTO, 2006 AZIMUT 116 @ **ITALY**

The MOMENTO. 2006 Azimut 116 @ Italy yacht brochure reveals a vessel of distinction, where careful thought was placed into every detail on board. With an LOA of 116.5ft / 35.5m, The exterior styling by Stephano Righinni. The MOMENTO. 2006 Azimut 116 @ Italy yacht accommodates 11 guests in 5 staterooms, which are each appointed with the best in comfort and entertainment. Explore this top of the line yacht, built by luxury yacht builder Azimut, where meticulous work and creativity come together to create a floating sanctuary. Located in: Southern Europe, MOMENTO. 2006 Azimut 116 @ Italy beckons all who seek the best in luxury travel.