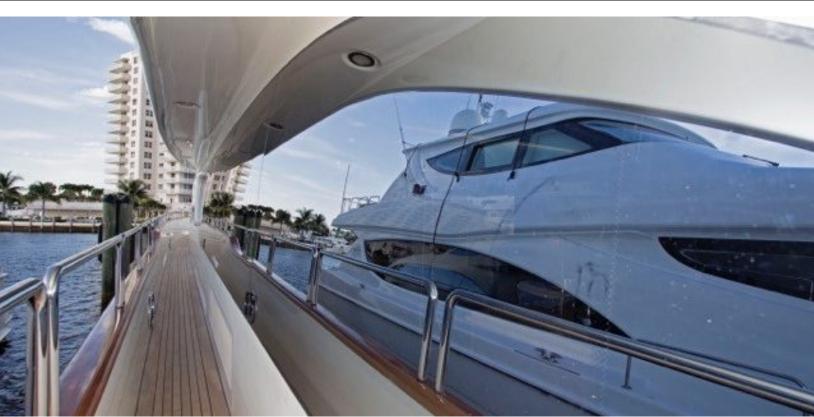

#### ABOUT MOMENTO, 2006 AZIMUT 116 @ **ITALY**

The MOMENTO. 2006 Azimut 116 @ Italy yacht brochure reveals a vessel of distinction, where careful thought was placed into every detail on board. With an LOA of 116.5ft / 35.5m, The exterior styling by Stephano Righinni. The MOMENTO. 2006 Azimut 116 @ Italy yacht accommodates 11 guests in 5 staterooms, which are each appointed with the best in comfort and entertainment. Explore this top of the line yacht, built by luxury yacht builder Azimut, where meticulous work and creativity come together to create a floating sanctuary. Located in: Southern Europe, MOMENTO. 2006 Azimut 116 @ Italy beckons all who seek the best in luxury travel.

#### **SPECIFICATIONS**

Builder Azimut Built / Refits 2006 / -Length 116.5 ft / 35.5 m Beam 24.3 ft / 7.4 m 6.6 ft / 2 m Draft **Gross Tonnage** 190

**Naval Architect** 

**Exterior Stylist** Stephano Righinni Interior Stylist