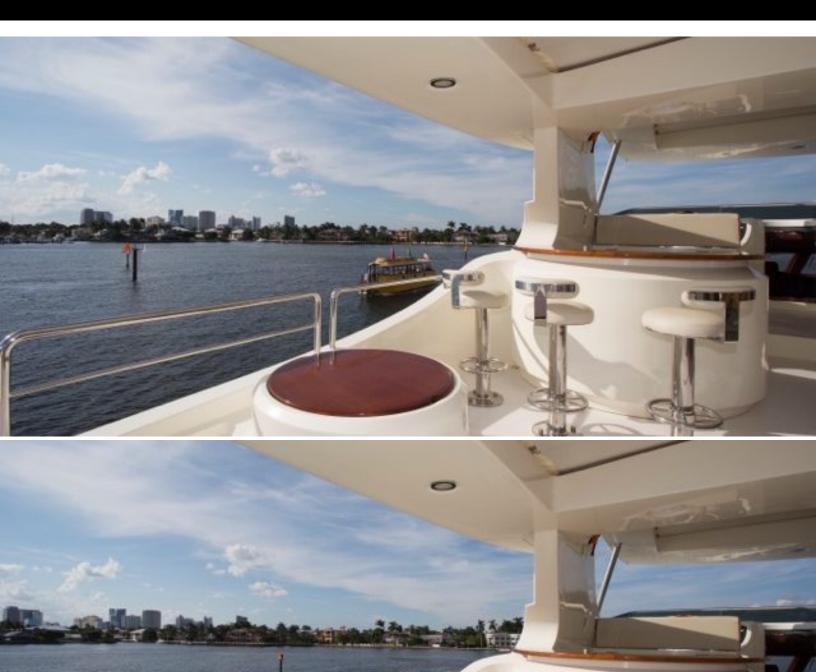

#### ABOUT MOMENTO, 2006 AZIMUT 116 @ **ITALY**

The MOMENTO. 2006 Azimut 116 @ Italy yacht brochure reveals a vessel of distinction, where careful thought was placed into every detail on board. With an LOA of 116.5ft / 35.5m, The exterior styling by Stephano Righinni. The MOMENTO. 2006 Azimut 116 @ Italy yacht accommodates 11 guests in 5 staterooms, which are each appointed with the best in comfort and entertainment. Explore this top of the line yacht, built by luxury yacht builder Azimut, where meticulous work and creativity come together to create a floating sanctuary. Located in: Southern Europe, MOMENTO. 2006 Azimut 116 @ Italy beckons all who seek the best in luxury travel.