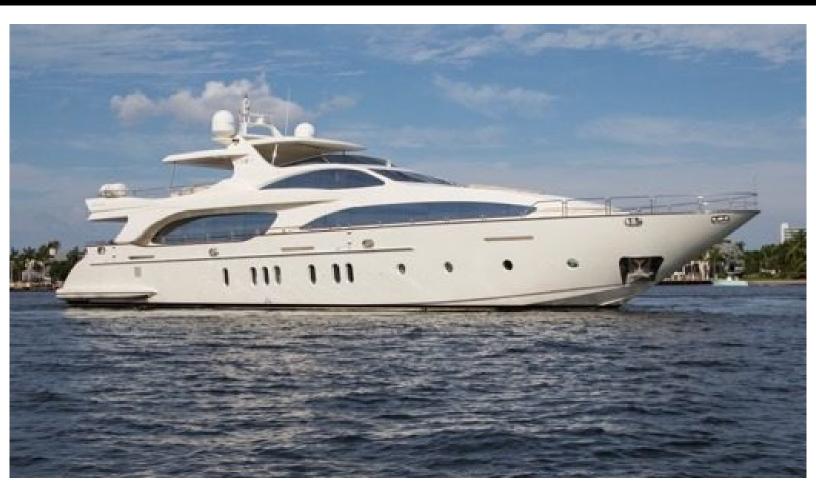

116.5 feet / 35.5 meters | Azimut | 2006

11 GUESTS

**5 STATEROOMS** 

6 CREW

22 KNOTS

#### ABOUT MOMENTO, 2006 AZIMUT 116 @ **ITALY**

The MOMENTO. 2006 Azimut 116 @ Italy yacht brochure reveals a vessel of distinction, where careful thought was placed into every detail on board. With an LOA of 116.5ft / 35.5m, The exterior styling by Stephano Righinni. The MOMENTO. 2006 Azimut 116 @ Italy yacht accommodates 11 guests in 5 staterooms, which are each appointed with the best in comfort and entertainment. Explore this top of the line yacht, built by luxury yacht builder Azimut, where meticulous work and creativity come together to create a floating sanctuary. Located in: Southern Europe, MOMENTO. 2006 Azimut 116 @ Italy beckons all who seek the best in luxury travel.