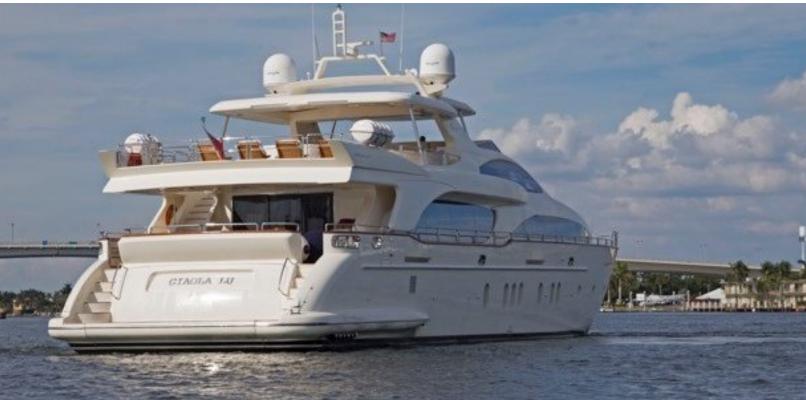

#### ABOUT MOMENTO, 2006 AZIMUT 116 @ **ITALY**

The MOMENTO. 2006 Azimut 116 @ Italy yacht brochure reveals a vessel of distinction, where careful thought was placed into every detail on board. With an LOA of 116.5ft / 35.5m, The exterior styling by Stephano Righinni. The MOMENTO. 2006 Azimut 116 @ Italy yacht accommodates 11 guests in 5 staterooms, which are each appointed with the best in comfort and entertainment. Explore this top of the line yacht, built by luxury yacht builder Azimut, where meticulous work and creativity come together to create a floating sanctuary. Located in: Southern Europe, MOMENTO. 2006 Azimut 116 @ Italy beckons all who seek the best in luxury travel.

#### **SPECIFICATIONS**

Builder Azimut Built / Refits 2006 / -Length 116.5 ft / 35.5 m Beam 24.3 ft / 7.4 m 6.6 ft / 2 m Draft **Gross Tonnage** 190

**Naval Architect** 

**Exterior Stylist** Stephano Righinni Interior Stylist