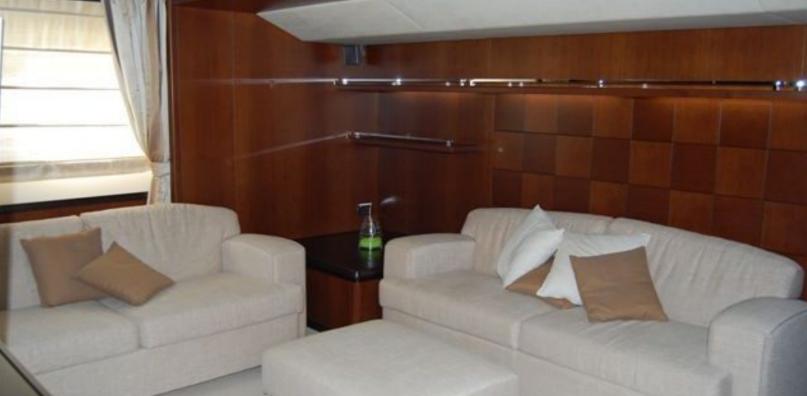

116.5 feet / 35.5 meters | Azimut | 2006

11 GUESTS

**5 STATEROOMS** 

6 CREW

22 KNOTS

#### ABOUT MOMENTO, 2006 AZIMUT 116 @ **ITALY**

The MOMENTO. 2006 Azimut 116 @ Italy yacht brochure reveals a vessel of distinction, where careful thought was placed into every detail on board. With an LOA of 116.5ft / 35.5m, The exterior styling by Stephano Righinni. The MOMENTO. 2006 Azimut 116 @ Italy yacht accommodates 11 guests in 5 staterooms, which are each appointed with the best in comfort and entertainment. Explore this top of the line yacht, built by luxury yacht builder Azimut, where meticulous work and creativity come together to create a floating sanctuary. Located in: Southern Europe, MOMENTO. 2006 Azimut 116 @ Italy beckons all who seek the best in luxury travel.