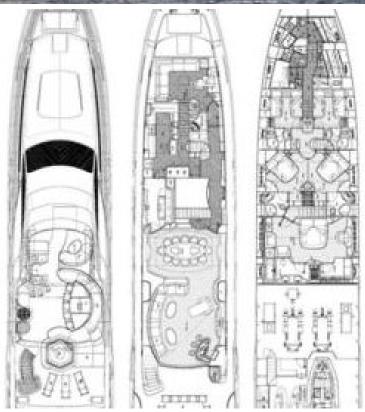

116.5 feet / 35.5 meters | Azimut | 2006

11 GUESTS

**5 STATEROOMS** 

6 CREW

22 KNOTS

#### ABOUT MOMENTO, 2006 AZIMUT 116 @ **ITALY**

The MOMENTO. 2006 Azimut 116 @ Italy yacht brochure reveals a vessel of distinction, where careful thought was placed into every detail on board. With an LOA of 116.5ft / 35.5m, The exterior styling by Stephano Righinni. The MOMENTO. 2006 Azimut 116 @ Italy yacht accommodates 11 guests in 5 staterooms, which are each appointed with the best in comfort and entertainment. Explore this top of the line yacht, built by luxury yacht builder Azimut, where meticulous work and creativity come together to create a floating sanctuary. Located in: Southern Europe, MOMENTO. 2006 Azimut 116 @ Italy beckons all who seek the best in luxury travel.