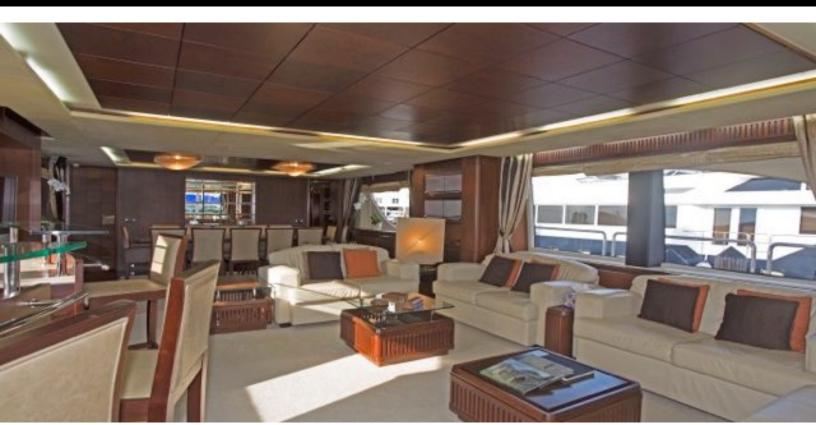

#### ABOUT MOMENTO, 2006 AZIMUT 116 @ **ITALY**

The MOMENTO. 2006 Azimut 116 @ Italy yacht brochure reveals a vessel of distinction, where careful thought was placed into every detail on board. With an LOA of 116.5ft / 35.5m, The exterior styling by Stephano Righinni. The MOMENTO. 2006 Azimut 116 @ Italy yacht accommodates 11 guests in 5 staterooms, which are each appointed with the best in comfort and entertainment. Explore this top of the line yacht, built by luxury yacht builder Azimut, where meticulous work and creativity come together to create a floating sanctuary. Located in: Southern Europe, MOMENTO. 2006 Azimut 116 @ Italy beckons all who seek the best in luxury travel.