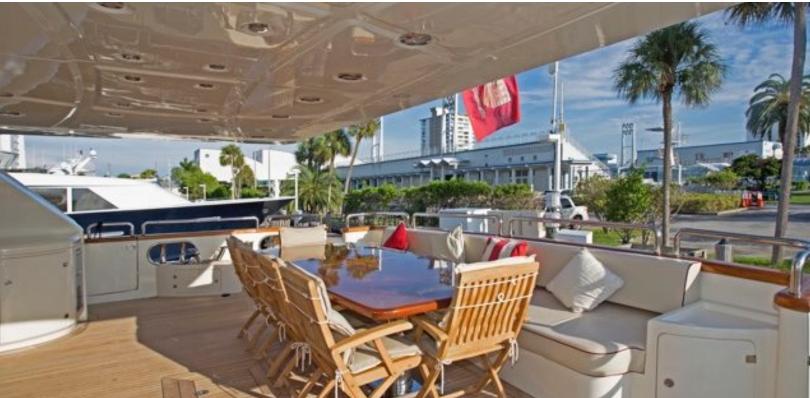

#### ABOUT MOMENTO, 2006 AZIMUT 116 @ **ITALY**

The MOMENTO. 2006 Azimut 116 @ Italy yacht brochure reveals a vessel of distinction, where careful thought was placed into every detail on board. With an LOA of 116.5ft / 35.5m, The exterior styling by Stephano Righinni. The MOMENTO. 2006 Azimut 116 @ Italy yacht accommodates 11 guests in 5 staterooms, which are each appointed with the best in comfort and entertainment. Explore this top of the line yacht, built by luxury yacht builder Azimut, where meticulous work and creativity come together to create a floating sanctuary. Located in: Southern Europe, MOMENTO. 2006 Azimut 116 @ Italy beckons all who seek the best in luxury travel.