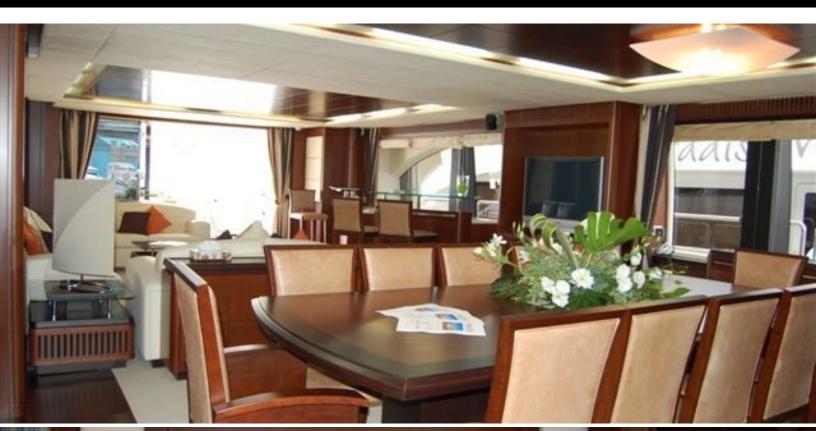

#### ABOUT MOMENTO, 2006 AZIMUT 116 @ **ITALY**

The MOMENTO. 2006 Azimut 116 @ Italy yacht brochure reveals a vessel of distinction, where careful thought was placed into every detail on board. With an LOA of 116.5ft / 35.5m, The exterior styling by Stephano Righinni. The MOMENTO. 2006 Azimut 116 @ Italy yacht accommodates 11 guests in 5 staterooms, which are each appointed with the best in comfort and entertainment. Explore this top of the line yacht, built by luxury yacht builder Azimut, where meticulous work and creativity come together to create a floating sanctuary. Located in: Southern Europe, MOMENTO. 2006 Azimut 116 @ Italy beckons all who seek the best in luxury travel.