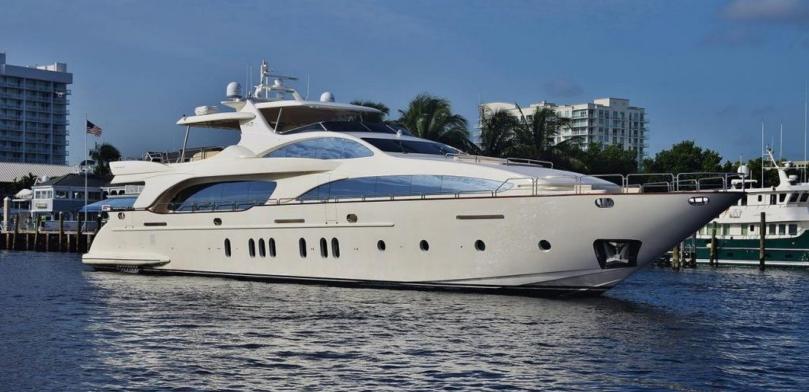

116.5 feet / 35.5 meters | Azimut | 2006

11 GUESTS

**5 STATEROOMS** 

6 CREW

22 KNOTS

#### ABOUT MOMENTO, 2006 AZIMUT 116 @ **ITALY**

The MOMENTO. 2006 Azimut 116 @ Italy yacht brochure reveals a vessel of distinction, where careful thought was placed into every detail on board. With an LOA of 116.5ft / 35.5m, The exterior styling by Stephano Righinni. The MOMENTO. 2006 Azimut 116 @ Italy yacht accommodates 11 guests in 5 staterooms, which are each appointed with the best in comfort and entertainment. Explore this top of the line yacht, built by luxury yacht builder Azimut, where meticulous work and creativity come together to create a floating sanctuary. Located in: Southern Europe, MOMENTO. 2006 Azimut 116 @ Italy beckons all who seek the best in luxury travel.