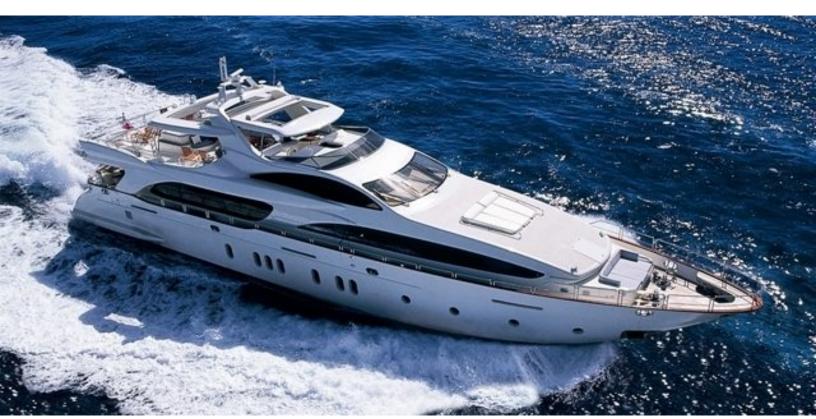

116.5 feet / 35.5 meters | Azimut | 2006

11 GUESTS

**5 STATEROOMS** 

6 CREW

22 KNOTS

#### ABOUT MOMENTO, 2006 AZIMUT 116 @ **ITALY**

The MOMENTO. 2006 Azimut 116 @ Italy yacht brochure reveals a vessel of distinction, where careful thought was placed into every detail on board. With an LOA of 116.5ft / 35.5m, The exterior styling by Stephano Righinni. The MOMENTO. 2006 Azimut 116 @ Italy yacht accommodates 11 guests in 5 staterooms, which are each appointed with the best in comfort and entertainment. Explore this top of the line yacht, built by luxury yacht builder Azimut, where meticulous work and creativity come together to create a floating sanctuary. Located in: Southern Europe, MOMENTO. 2006 Azimut 116 @ Italy beckons all who seek the best in luxury travel.

#### **SPECIFICATIONS**

Builder Azimut Built / Refits 2006 / -Length 116.5 ft / 35.5 m Beam 24.3 ft / 7.4 m 6.6 ft / 2 m Draft **Gross Tonnage** 190

**Naval Architect** 

**Exterior Stylist** Stephano Righinni Interior Stylist