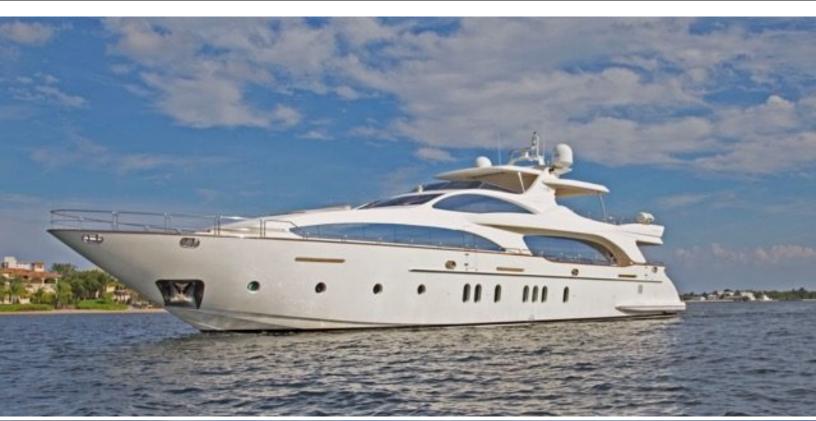

116.5 feet / 35.5 meters | Azimut | 2006

11 GUESTS

**5 STATEROOMS** 

6 CREW

22 KNOTS

#### ABOUT MOMENTO, 2006 AZIMUT 116 @ **ITALY**

The MOMENTO. 2006 Azimut 116 @ Italy yacht brochure reveals a vessel of distinction, where careful thought was placed into every detail on board. With an LOA of 116.5ft / 35.5m, The exterior styling by Stephano Righinni. The MOMENTO. 2006 Azimut 116 @ Italy yacht accommodates 11 guests in 5 staterooms, which are each appointed with the best in comfort and entertainment. Explore this top of the line yacht, built by luxury yacht builder Azimut, where meticulous work and creativity come together to create a floating sanctuary. Located in: Southern Europe, MOMENTO. 2006 Azimut 116 @ Italy beckons all who seek the best in luxury travel.