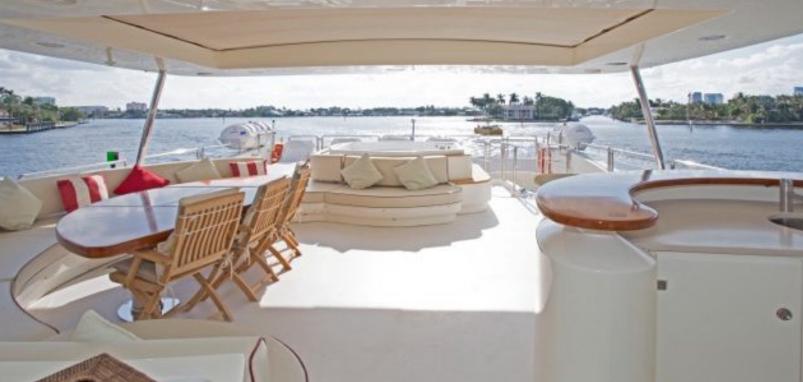

#### ABOUT MOMENTO, 2006 AZIMUT 116 @ **ITALY**

The MOMENTO. 2006 Azimut 116 @ Italy yacht brochure reveals a vessel of distinction, where careful thought was placed into every detail on board. With an LOA of 116.5ft / 35.5m, The exterior styling by Stephano Righinni. The MOMENTO. 2006 Azimut 116 @ Italy yacht accommodates 11 guests in 5 staterooms, which are each appointed with the best in comfort and entertainment. Explore this top of the line yacht, built by luxury yacht builder Azimut, where meticulous work and creativity come together to create a floating sanctuary. Located in: Southern Europe, MOMENTO. 2006 Azimut 116 @ Italy beckons all who seek the best in luxury travel.