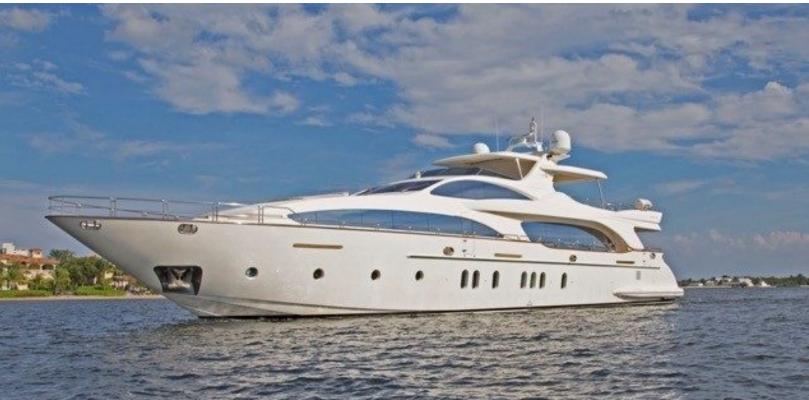

116.5 feet / 35.5 meters | Azimut | 2006

11 GUESTS

**5 STATEROOMS** 

6 CREW

22 KNOTS

#### ABOUT MOMENTO, 2006 AZIMUT 116 @ **ITALY**

The MOMENTO. 2006 Azimut 116 @ Italy yacht brochure reveals a vessel of distinction, where careful thought was placed into every detail on board. With an LOA of 116.5ft / 35.5m, The exterior styling by Stephano Righinni. The MOMENTO. 2006 Azimut 116 @ Italy yacht accommodates 11 guests in 5 staterooms, which are each appointed with the best in comfort and entertainment. Explore this top of the line yacht, built by luxury yacht builder Azimut, where meticulous work and creativity come together to create a floating sanctuary. Located in: Southern Europe, MOMENTO. 2006 Azimut 116 @ Italy beckons all who seek the best in luxury travel.

#### **SPECIFICATIONS**

Builder Azimut Built / Refits 2006 / -Length 116.5 ft / 35.5 m Beam 24.3 ft / 7.4 m 6.6 ft / 2 m Draft **Gross Tonnage** 190

**Naval Architect** 

**Exterior Stylist** Stephano Righinni Interior Stylist