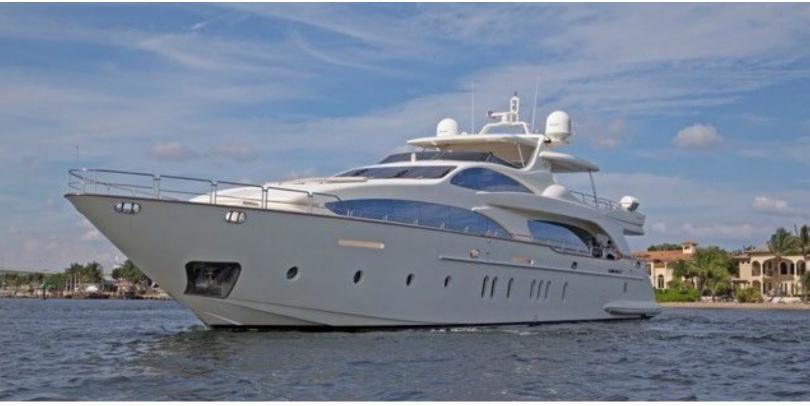

116.5 feet / 35.5 meters | Azimut | 2006

11 GUESTS

**5 STATEROOMS** 

6 CREW

22 KNOTS

#### ABOUT MOMENTO, 2006 AZIMUT 116 @ **ITALY**

The MOMENTO. 2006 Azimut 116 @ Italy yacht brochure reveals a vessel of distinction, where careful thought was placed into every detail on board. With an LOA of 116.5ft / 35.5m, The exterior styling by Stephano Righinni. The MOMENTO. 2006 Azimut 116 @ Italy yacht accommodates 11 guests in 5 staterooms, which are each appointed with the best in comfort and entertainment. Explore this top of the line yacht, built by luxury yacht builder Azimut, where meticulous work and creativity come together to create a floating sanctuary. Located in: Southern Europe, MOMENTO. 2006 Azimut 116 @ Italy beckons all who seek the best in luxury travel.