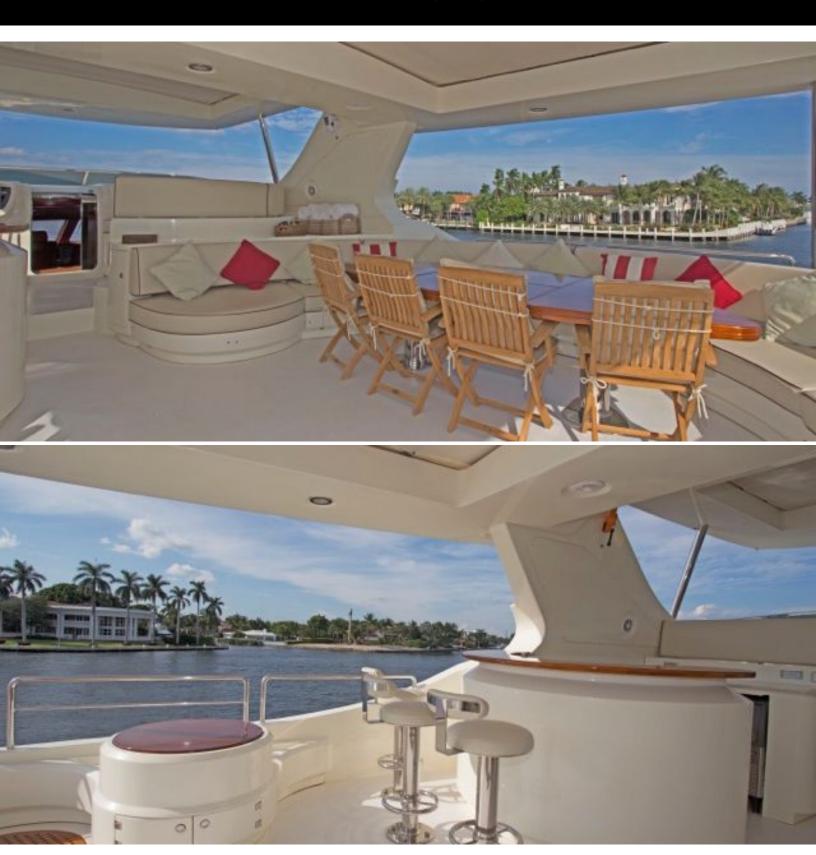

#### ABOUT MOMENTO, 2006 AZIMUT 116 @ **ITALY**

The MOMENTO. 2006 Azimut 116 @ Italy yacht brochure reveals a vessel of distinction, where careful thought was placed into every detail on board. With an LOA of 116.5ft / 35.5m, The exterior styling by Stephano Righinni. The MOMENTO. 2006 Azimut 116 @ Italy yacht accommodates 11 guests in 5 staterooms, which are each appointed with the best in comfort and entertainment. Explore this top of the line yacht, built by luxury yacht builder Azimut, where meticulous work and creativity come together to create a floating sanctuary. Located in: Southern Europe, MOMENTO. 2006 Azimut 116 @ Italy beckons all who seek the best in luxury travel.