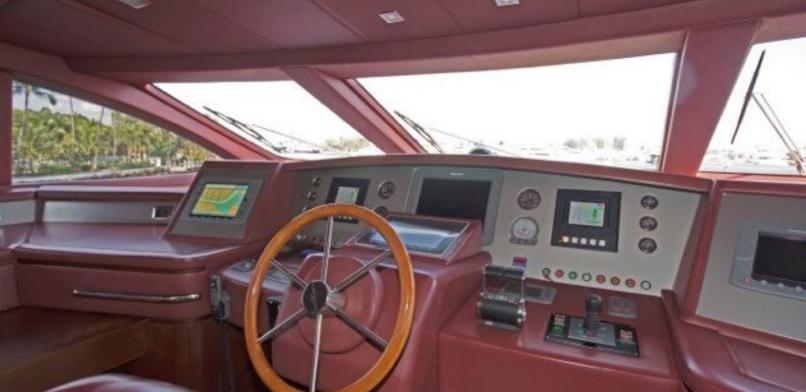

116.5 feet / 35.5 meters | Azimut | 2006

11 GUESTS

**5 STATEROOMS** 

6 CREW

22 KNOTS

#### ABOUT MOMENTO, 2006 AZIMUT 116 @ **ITALY**

The MOMENTO. 2006 Azimut 116 @ Italy yacht brochure reveals a vessel of distinction, where careful thought was placed into every detail on board. With an LOA of 116.5ft / 35.5m, The exterior styling by Stephano Righinni. The MOMENTO. 2006 Azimut 116 @ Italy yacht accommodates 11 guests in 5 staterooms, which are each appointed with the best in comfort and entertainment. Explore this top of the line yacht, built by luxury yacht builder Azimut, where meticulous work and creativity come together to create a floating sanctuary. Located in: Southern Europe, MOMENTO. 2006 Azimut 116 @ Italy beckons all who seek the best in luxury travel.