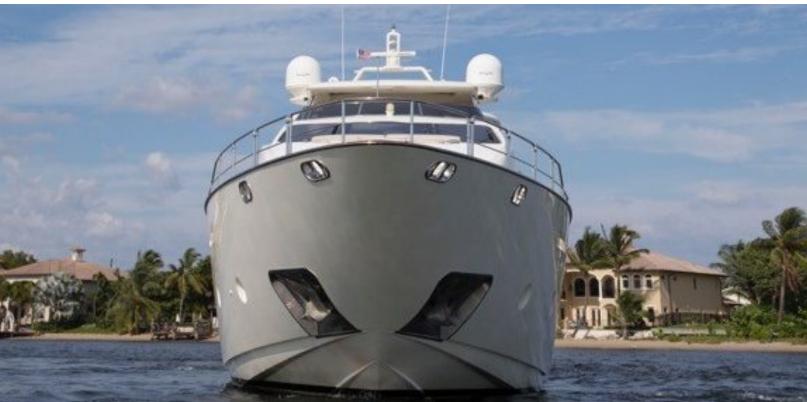

#### ABOUT MOMENTO, 2006 AZIMUT 116 @ **ITALY**

The MOMENTO. 2006 Azimut 116 @ Italy yacht brochure reveals a vessel of distinction, where careful thought was placed into every detail on board. With an LOA of 116.5ft / 35.5m, The exterior styling by Stephano Righinni. The MOMENTO. 2006 Azimut 116 @ Italy yacht accommodates 11 guests in 5 staterooms, which are each appointed with the best in comfort and entertainment. Explore this top of the line yacht, built by luxury yacht builder Azimut, where meticulous work and creativity come together to create a floating sanctuary. Located in: Southern Europe, MOMENTO. 2006 Azimut 116 @ Italy beckons all who seek the best in luxury travel.