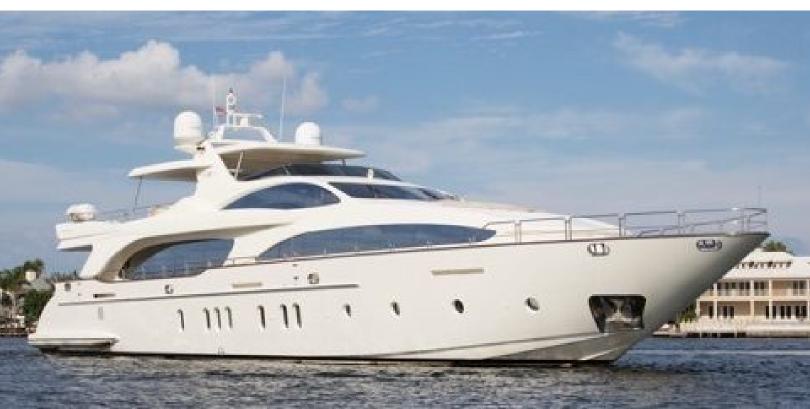

116.5 feet / 35.5 meters | Azimut | 2006

11 GUESTS

**5 STATEROOMS** 

6 CREW

22 KNOTS

#### ABOUT MOMENTO, 2006 AZIMUT 116 @ **ITALY**

The MOMENTO. 2006 Azimut 116 @ Italy yacht brochure reveals a vessel of distinction, where careful thought was placed into every detail on board. With an LOA of 116.5ft / 35.5m, The exterior styling by Stephano Righinni. The MOMENTO. 2006 Azimut 116 @ Italy yacht accommodates 11 guests in 5 staterooms, which are each appointed with the best in comfort and entertainment. Explore this top of the line yacht, built by luxury yacht builder Azimut, where meticulous work and creativity come together to create a floating sanctuary. Located in: Southern Europe, MOMENTO. 2006 Azimut 116 @ Italy beckons all who seek the best in luxury travel.