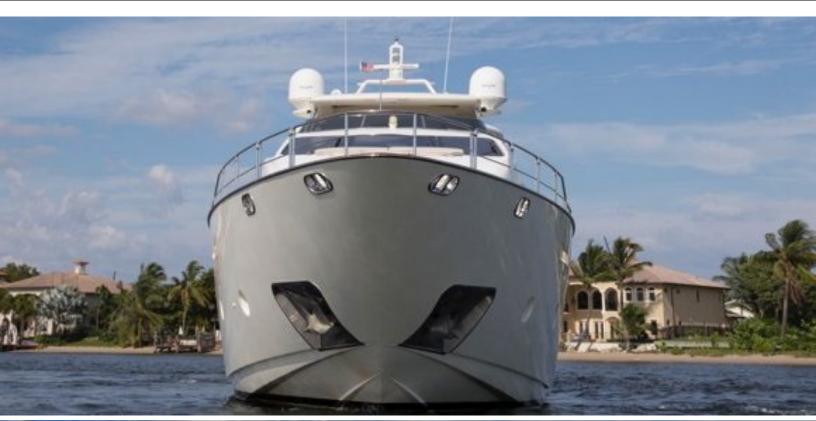

#### ABOUT MOMENTO, 2006 AZIMUT 116 @ **ITALY**

The MOMENTO. 2006 Azimut 116 @ Italy yacht brochure reveals a vessel of distinction, where careful thought was placed into every detail on board. With an LOA of 116.5ft / 35.5m, The exterior styling by Stephano Righinni. The MOMENTO. 2006 Azimut 116 @ Italy yacht accommodates 11 guests in 5 staterooms, which are each appointed with the best in comfort and entertainment. Explore this top of the line yacht, built by luxury yacht builder Azimut, where meticulous work and creativity come together to create a floating sanctuary. Located in: Southern Europe, MOMENTO. 2006 Azimut 116 @ Italy beckons all who seek the best in luxury travel.