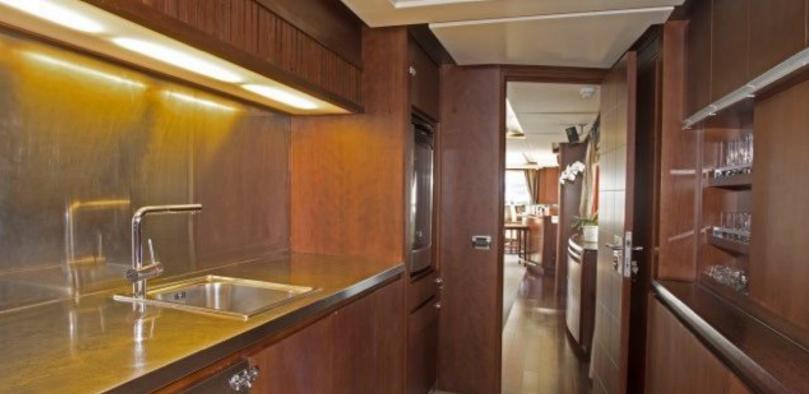

#### ABOUT MOMENTO, 2006 AZIMUT 116 @ **ITALY**

The MOMENTO. 2006 Azimut 116 @ Italy yacht brochure reveals a vessel of distinction, where careful thought was placed into every detail on board. With an LOA of 116.5ft / 35.5m, The exterior styling by Stephano Righinni. The MOMENTO. 2006 Azimut 116 @ Italy yacht accommodates 11 guests in 5 staterooms, which are each appointed with the best in comfort and entertainment. Explore this top of the line yacht, built by luxury yacht builder Azimut, where meticulous work and creativity come together to create a floating sanctuary. Located in: Southern Europe, MOMENTO. 2006 Azimut 116 @ Italy beckons all who seek the best in luxury travel.

#### **SPECIFICATIONS**

Builder Azimut Built / Refits 2006 / -Length 116.5 ft / 35.5 m Beam 24.3 ft / 7.4 m 6.6 ft / 2 m Draft **Gross Tonnage** 190

**Naval Architect** 

**Exterior Stylist** Stephano Righinni Interior Stylist