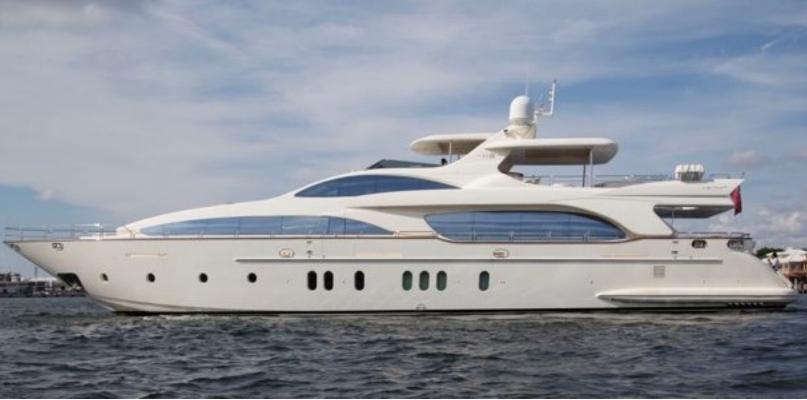

116.5 feet / 35.5 meters | Azimut | 2006

11 GUESTS

**5 STATEROOMS** 

6 CREW

22 KNOTS

#### ABOUT MOMENTO, 2006 AZIMUT 116 @ **ITALY**

The MOMENTO. 2006 Azimut 116 @ Italy yacht brochure reveals a vessel of distinction, where careful thought was placed into every detail on board. With an LOA of 116.5ft / 35.5m, The exterior styling by Stephano Righinni. The MOMENTO. 2006 Azimut 116 @ Italy yacht accommodates 11 guests in 5 staterooms, which are each appointed with the best in comfort and entertainment. Explore this top of the line yacht, built by luxury yacht builder Azimut, where meticulous work and creativity come together to create a floating sanctuary. Located in: Southern Europe, MOMENTO. 2006 Azimut 116 @ Italy beckons all who seek the best in luxury travel.