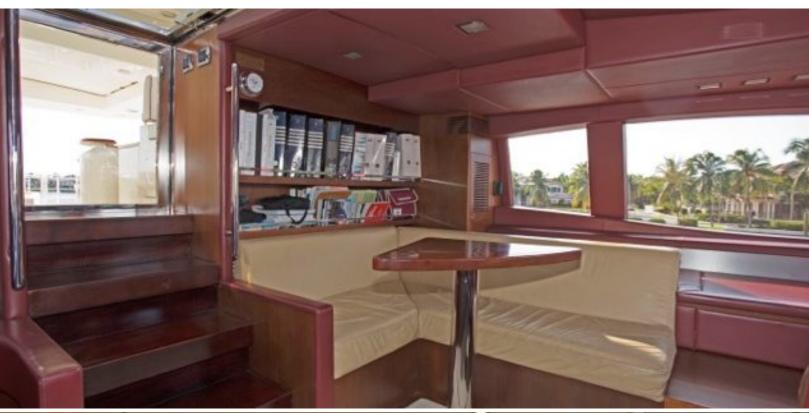

#### ABOUT MOMENTO, 2006 AZIMUT 116 @ **ITALY**

The MOMENTO. 2006 Azimut 116 @ Italy yacht brochure reveals a vessel of distinction, where careful thought was placed into every detail on board. With an LOA of 116.5ft / 35.5m, The exterior styling by Stephano Righinni. The MOMENTO. 2006 Azimut 116 @ Italy yacht accommodates 11 guests in 5 staterooms, which are each appointed with the best in comfort and entertainment. Explore this top of the line yacht, built by luxury yacht builder Azimut, where meticulous work and creativity come together to create a floating sanctuary. Located in: Southern Europe, MOMENTO. 2006 Azimut 116 @ Italy beckons all who seek the best in luxury travel.