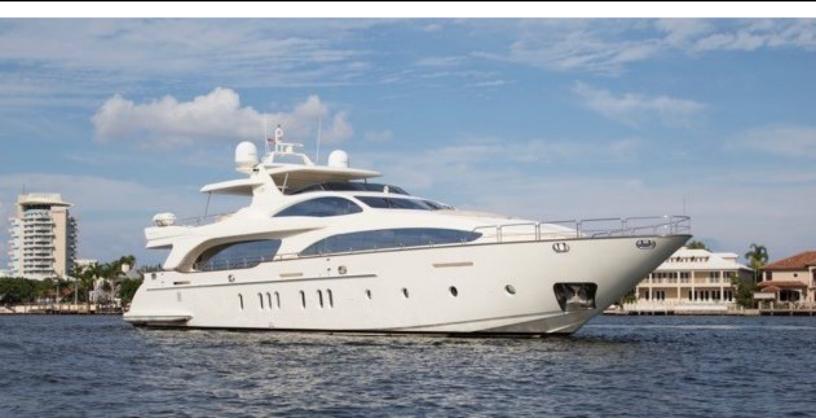

116.5 feet / 35.5 meters | Azimut | 2006

11 GUESTS

**5 STATEROOMS** 

6 CREW

22 KNOTS

#### ABOUT MOMENTO, 2006 AZIMUT 116 @ **ITALY**

The MOMENTO. 2006 Azimut 116 @ Italy yacht brochure reveals a vessel of distinction, where careful thought was placed into every detail on board. With an LOA of 116.5ft / 35.5m, The exterior styling by Stephano Righinni. The MOMENTO. 2006 Azimut 116 @ Italy yacht accommodates 11 guests in 5 staterooms, which are each appointed with the best in comfort and entertainment. Explore this top of the line yacht, built by luxury yacht builder Azimut, where meticulous work and creativity come together to create a floating sanctuary. Located in: Southern Europe, MOMENTO. 2006 Azimut 116 @ Italy beckons all who seek the best in luxury travel.