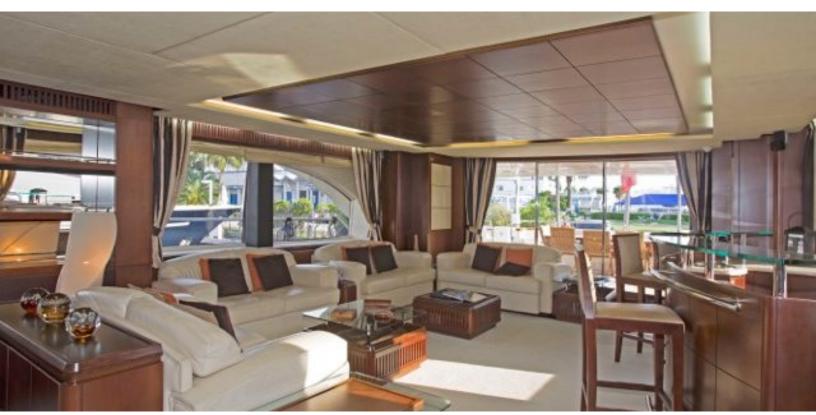

#### ABOUT MOMENTO, 2006 AZIMUT 116 @ **ITALY**

The MOMENTO. 2006 Azimut 116 @ Italy yacht brochure reveals a vessel of distinction, where careful thought was placed into every detail on board. With an LOA of 116.5ft / 35.5m, The exterior styling by Stephano Righinni. The MOMENTO. 2006 Azimut 116 @ Italy yacht accommodates 11 guests in 5 staterooms, which are each appointed with the best in comfort and entertainment. Explore this top of the line yacht, built by luxury yacht builder Azimut, where meticulous work and creativity come together to create a floating sanctuary. Located in: Southern Europe, MOMENTO. 2006 Azimut 116 @ Italy beckons all who seek the best in luxury travel.