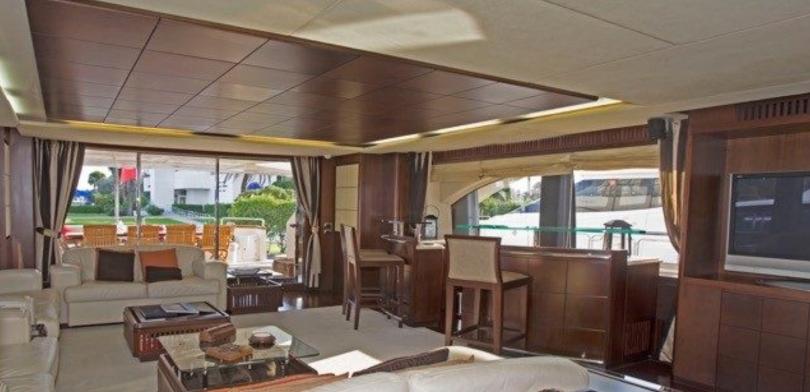

#### ABOUT MOMENTO, 2006 AZIMUT 116 @ **ITALY**

The MOMENTO. 2006 Azimut 116 @ Italy yacht brochure reveals a vessel of distinction, where careful thought was placed into every detail on board. With an LOA of 116.5ft / 35.5m, The exterior styling by Stephano Righinni. The MOMENTO. 2006 Azimut 116 @ Italy yacht accommodates 11 guests in 5 staterooms, which are each appointed with the best in comfort and entertainment. Explore this top of the line yacht, built by luxury yacht builder Azimut, where meticulous work and creativity come together to create a floating sanctuary. Located in: Southern Europe, MOMENTO. 2006 Azimut 116 @ Italy beckons all who seek the best in luxury travel.

#### **SPECIFICATIONS**

Builder Azimut Built / Refits 2006 / -Length 116.5 ft / 35.5 m Beam 24.3 ft / 7.4 m 6.6 ft / 2 m Draft **Gross Tonnage** 190

**Naval Architect** 

**Exterior Stylist** Stephano Righinni Interior Stylist