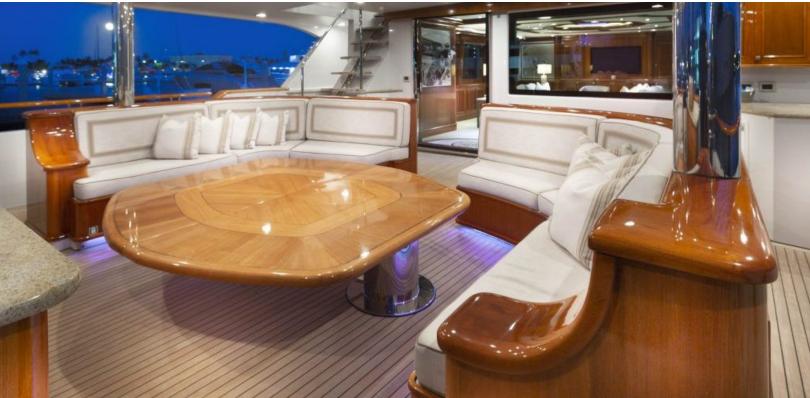

#### **ABOUT FAR FROM IT**

The FAR FROM IT yacht brochure reveals a vessel of distinction, where careful thought was placed into every detail on board. With an LOA of 142ft / 43.3m, the interior design is by Sean Pavlik, with exterior styling by Ward Setzer. The FAR FROM IT yacht accommodates 12 guests in 6 staterooms, which are each appointed with the best in comfort and entertainment. Explore this top of the line yacht, built by luxury yacht builder Richmond, where meticulous work and creativity come together to create a floating sanctuary. Located in: South East Florida, FAR FROM IT beckons all who seek the best in luxury travel.