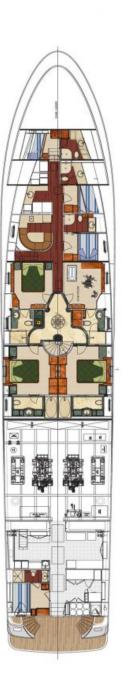

142 feet / 43.3 meters | Richmond | 2008

12 GUESTS

6 STATEROOMS

8 CREW

17 KNOTS

#### **ABOUT FAR FROM IT**

The FAR FROM IT yacht brochure reveals a vessel of distinction, where careful thought was placed into every detail on board. With an LOA of 142ft / 43.3m, the interior design is by Sean Pavlik, with exterior styling by Ward Setzer. The FAR FROM IT yacht accommodates 12 guests in 6 staterooms, which are each appointed with the best in comfort and entertainment. Explore this top of the line yacht, built by luxury yacht builder Richmond, where meticulous work and creativity come together to create a floating sanctuary. Located in: South East Florida, FAR FROM IT beckons all who seek the best in luxury travel.