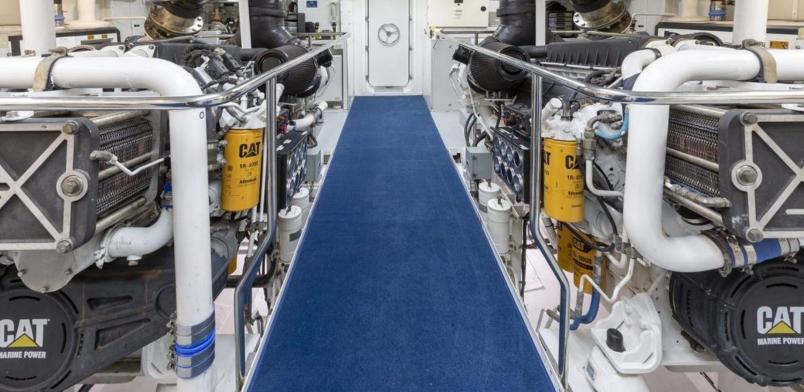

web@merlewood.com

142 feet / 43.3 meters | Richmond | 2008

The FAR FROM IT yacht brochure has been provided for informational use only and may not be used for contract purposes. Please contact your yacht broker at Merle Wood & Associates for additional information and availability.