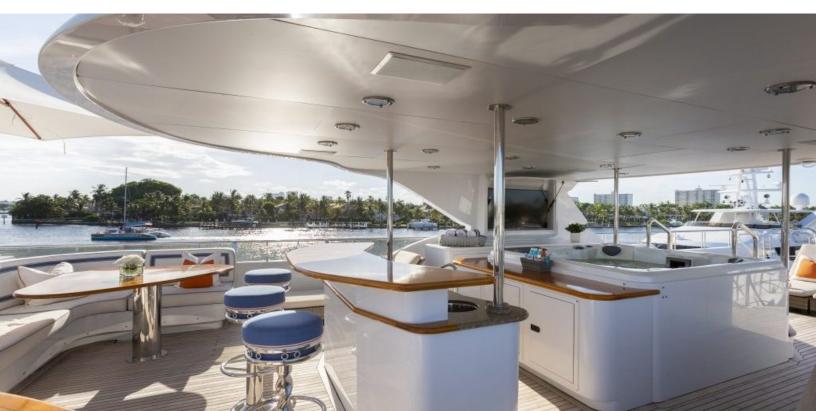

#### **ABOUT FAR FROM IT**

The FAR FROM IT yacht brochure reveals a vessel of distinction, where careful thought was placed into every detail on board. With an LOA of 142ft / 43.3m, the interior design is by Sean Pavlik, with exterior styling by Ward Setzer. The FAR FROM IT yacht accommodates 12 guests in 6 staterooms, which are each appointed with the best in comfort and entertainment. Explore this top of the line yacht, built by luxury yacht builder Richmond, where meticulous work and creativity come together to create a floating sanctuary. Located in: South East Florida, FAR FROM IT beckons all who seek the best in luxury travel.