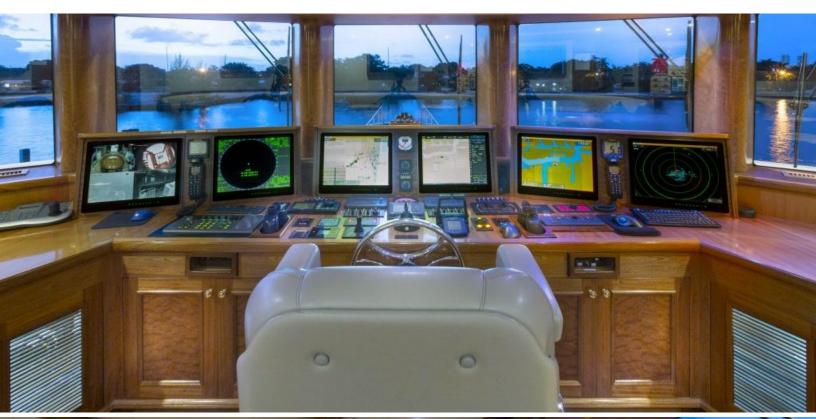

web@merlewood.com

142 feet / 43.3 meters | Richmond | 2008

The FAR FROM IT yacht brochure has been provided for informational use only and may not be used for contract purposes. Please contact your yacht broker at Merle Wood & Associates for additional information and availability.