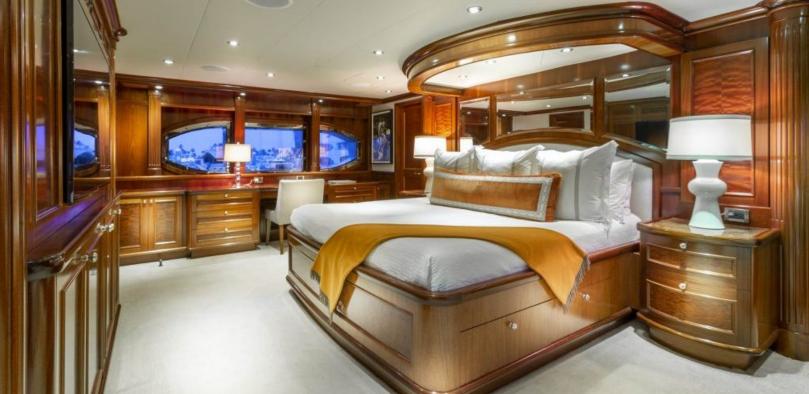

#### **ABOUT FAR FROM IT**

The FAR FROM IT yacht brochure reveals a vessel of distinction, where careful thought was placed into every detail on board. With an LOA of 142ft / 43.3m, the interior design is by Sean Pavlik, with exterior styling by Ward Setzer. The FAR FROM IT yacht accommodates 12 guests in 6 staterooms, which are each appointed with the best in comfort and entertainment. Explore this top of the line yacht, built by luxury yacht builder Richmond, where meticulous work and creativity come together to create a floating sanctuary. Located in: South East Florida, FAR FROM IT beckons all who seek the best in luxury travel.