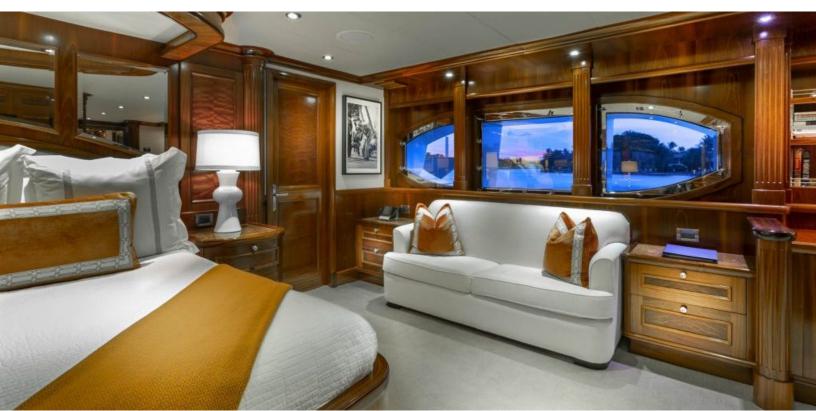

#### **ABOUT FAR FROM IT**

The FAR FROM IT yacht brochure reveals a vessel of distinction, where careful thought was placed into every detail on board. With an LOA of 142ft / 43.3m, the interior design is by Sean Pavlik, with exterior styling by Ward Setzer. The FAR FROM IT yacht accommodates 12 guests in 6 staterooms, which are each appointed with the best in comfort and entertainment. Explore this top of the line yacht, built by luxury yacht builder Richmond, where meticulous work and creativity come together to create a floating sanctuary. Located in: South East Florida, FAR FROM IT beckons all who seek the best in luxury travel.