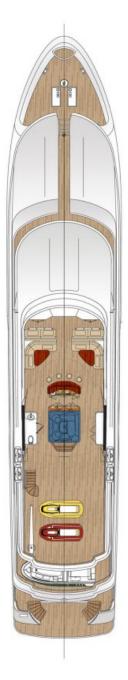

#### **ABOUT FAR FROM IT**

The FAR FROM IT yacht brochure reveals a vessel of distinction, where careful thought was placed into every detail on board. With an LOA of 142ft / 43.3m, the interior design is by Sean Pavlik, with exterior styling by Ward Setzer. The FAR FROM IT yacht accommodates 12 guests in 6 staterooms, which are each appointed with the best in comfort and entertainment. Explore this top of the line yacht, built by luxury yacht builder Richmond, where meticulous work and creativity come together to create a floating sanctuary. Located in: South East Florida, FAR FROM IT beckons all who seek the best in luxury travel.