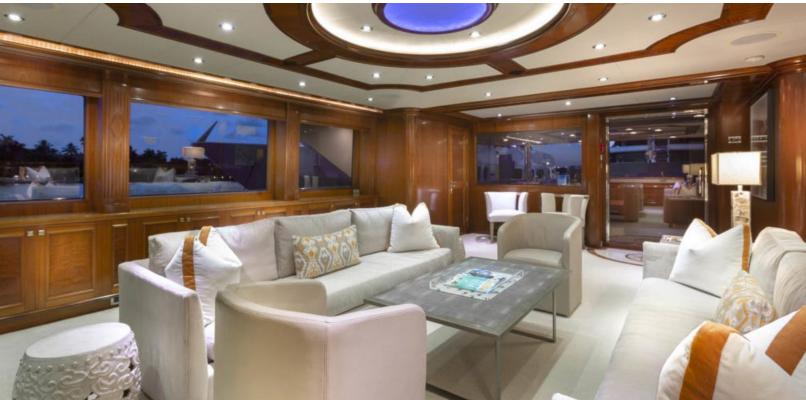

#### **ABOUT FAR FROM IT**

The FAR FROM IT yacht brochure reveals a vessel of distinction, where careful thought was placed into every detail on board. With an LOA of 142ft / 43.3m, the interior design is by Sean Pavlik, with exterior styling by Ward Setzer. The FAR FROM IT yacht accommodates 12 guests in 6 staterooms, which are each appointed with the best in comfort and entertainment. Explore this top of the line yacht, built by luxury yacht builder Richmond, where meticulous work and creativity come together to create a floating sanctuary. Located in: South East Florida, FAR FROM IT beckons all who seek the best in luxury travel.

web@merlewood.com

142 feet / 43.3 meters | Richmond | 2008

The FAR FROM IT yacht brochure has been provided for informational use only and may not be used for contract purposes. Please contact your yacht broker at Merle Wood & Associates for additional information and availability.