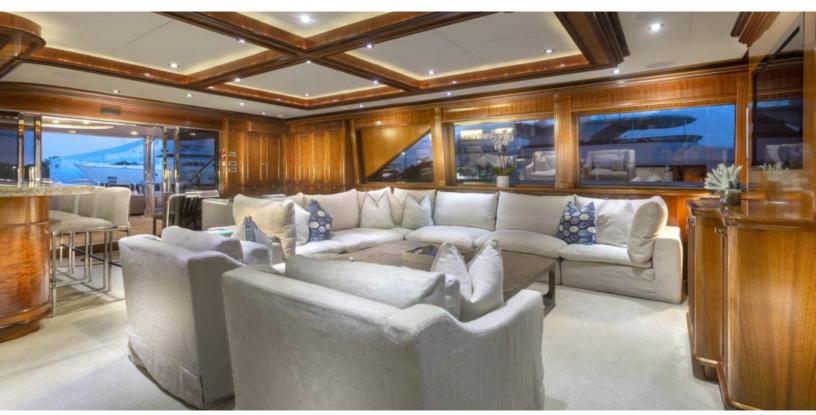

#### **ABOUT FAR FROM IT**

The FAR FROM IT yacht brochure reveals a vessel of distinction, where careful thought was placed into every detail on board. With an LOA of 142ft / 43.3m, the interior design is by Sean Pavlik, with exterior styling by Ward Setzer. The FAR FROM IT yacht accommodates 12 guests in 6 staterooms, which are each appointed with the best in comfort and entertainment. Explore this top of the line yacht, built by luxury yacht builder Richmond, where meticulous work and creativity come together to create a floating sanctuary. Located in: South East Florida, FAR FROM IT beckons all who seek the best in luxury travel.