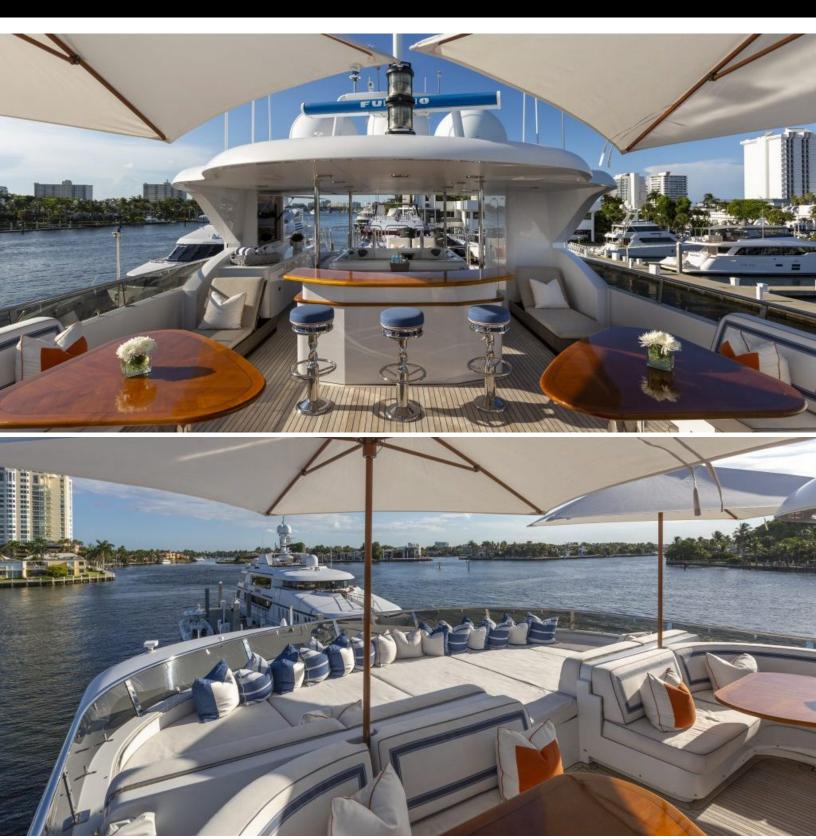

web@merlewood.com

142 feet / 43.3 meters | Richmond | 2008

The FAR FROM IT yacht brochure has been provided for informational use only and may not be used for contract purposes. Please contact your yacht broker at Merle Wood & Associates for additional information and availability.