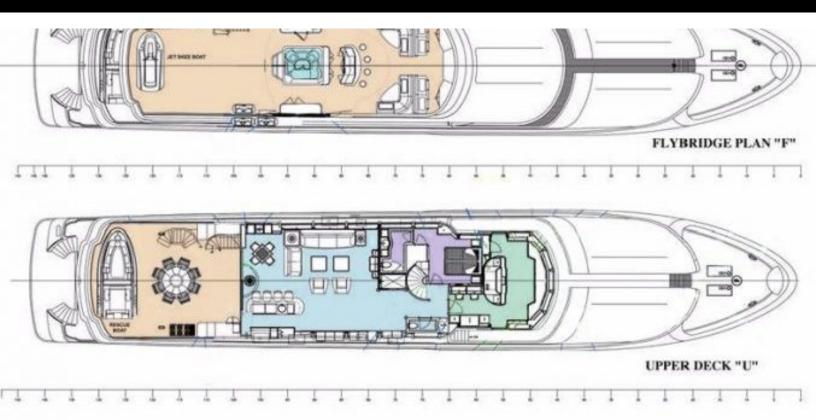

#### **ABOUT FAR FROM IT**

The FAR FROM IT yacht brochure reveals a vessel of distinction, where careful thought was placed into every detail on board. With an LOA of 142ft / 43.3m, the interior design is by Sean Pavlik, with exterior styling by Ward Setzer. The FAR FROM IT yacht accommodates 12 guests in 6 staterooms, which are each appointed with the best in comfort and entertainment. Explore this top of the line yacht, built by luxury yacht builder Richmond, where meticulous work and creativity come together to create a floating sanctuary. Located in: South East Florida, FAR FROM IT beckons all who seek the best in luxury travel.