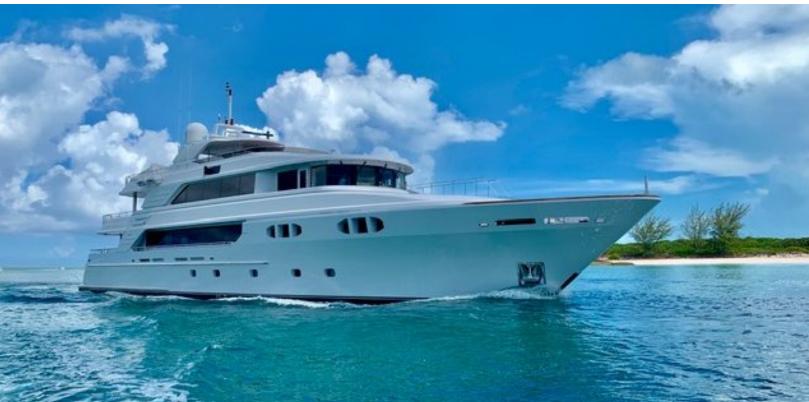

#### **ABOUT FAR FROM IT**

The FAR FROM IT yacht brochure reveals a vessel of distinction, where careful thought was placed into every detail on board. With an LOA of 142ft / 43.3m, the interior design is by Sean Pavlik, with exterior styling by Ward Setzer. The FAR FROM IT yacht accommodates 12 guests in 6 staterooms, which are each appointed with the best in comfort and entertainment. Explore this top of the line yacht, built by luxury yacht builder Richmond, where meticulous work and creativity come together to create a floating sanctuary. Located in: South East Florida, FAR FROM IT beckons all who seek the best in luxury travel.

142 feet / 43.3 meters | Richmond | 2008

12 GUESTS

6 STATEROOMS

8 CREW

17 KNOTS