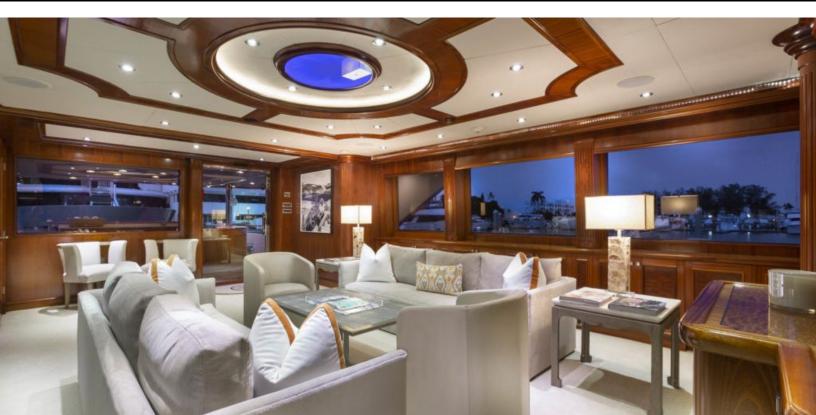

#### **ABOUT FAR FROM IT**

The FAR FROM IT yacht brochure reveals a vessel of distinction, where careful thought was placed into every detail on board. With an LOA of 142ft / 43.3m, the interior design is by Sean Pavlik, with exterior styling by Ward Setzer. The FAR FROM IT yacht accommodates 12 guests in 6 staterooms, which are each appointed with the best in comfort and entertainment. Explore this top of the line yacht, built by luxury yacht builder Richmond, where meticulous work and creativity come together to create a floating sanctuary. Located in: South East Florida, FAR FROM IT beckons all who seek the best in luxury travel.

web@merlewood.com

142 feet / 43.3 meters | Richmond | 2008

The FAR FROM IT yacht brochure has been provided for informational use only and may not be used for contract purposes. Please contact your yacht broker at Merle Wood & Associates for additional information and availability.