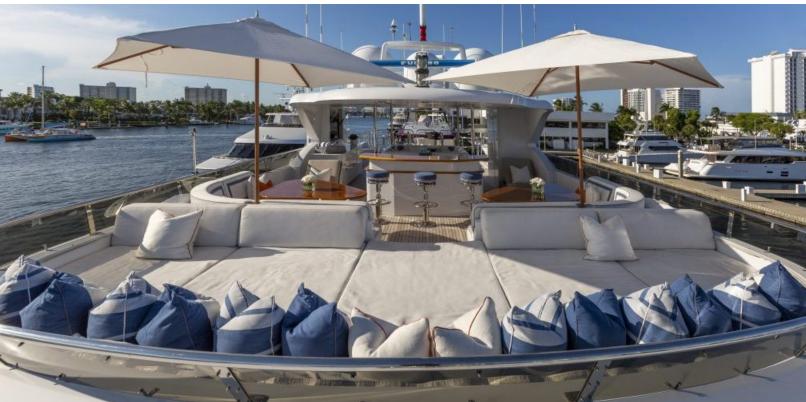

web@merlewood.com

142 feet / 43.3 meters | Richmond | 2008

The FAR FROM IT yacht brochure has been provided for informational use only and may not be used for contract purposes. Please contact your yacht broker at Merle Wood & Associates for additional information and availability.