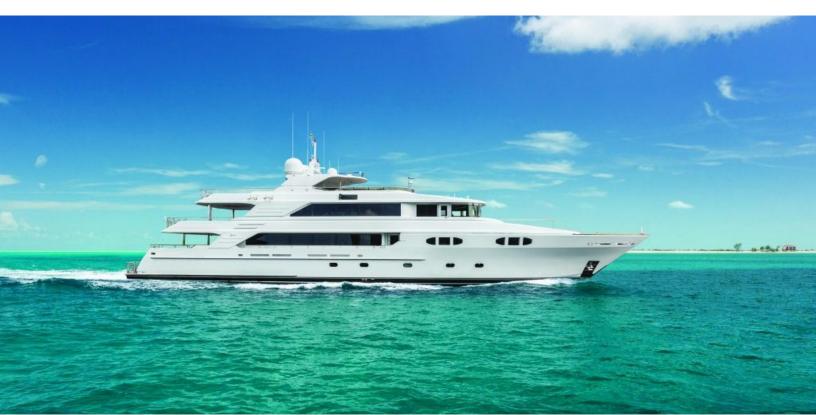

142 feet / 43.3 meters | Richmond | 2008

12 GUESTS

6 STATEROOMS

8 CREW

17 KNOTS

#### **ABOUT FAR FROM IT**

The FAR FROM IT yacht brochure reveals a vessel of distinction, where careful thought was placed into every detail on board. With an LOA of 142ft / 43.3m, the interior design is by Sean Pavlik, with exterior styling by Ward Setzer. The FAR FROM IT yacht accommodates 12 guests in 6 staterooms, which are each appointed with the best in comfort and entertainment. Explore this top of the line yacht, built by luxury yacht builder Richmond, where meticulous work and creativity come together to create a floating sanctuary. Located in: South East Florida, FAR FROM IT beckons all who seek the best in luxury travel.