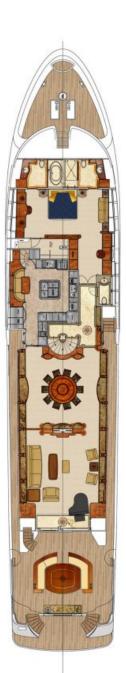

142 feet / 43.3 meters | Richmond | 2008

12 GUESTS

6 STATEROOMS

8 CREW

17 KNOTS

#### **ABOUT FAR FROM IT**

The FAR FROM IT yacht brochure reveals a vessel of distinction, where careful thought was placed into every detail on board. With an LOA of 142ft / 43.3m, the interior design is by Sean Pavlik, with exterior styling by Ward Setzer. The FAR FROM IT yacht accommodates 12 guests in 6 staterooms, which are each appointed with the best in comfort and entertainment. Explore this top of the line yacht, built by luxury yacht builder Richmond, where meticulous work and creativity come together to create a floating sanctuary. Located in: South East Florida, FAR FROM IT beckons all who seek the best in luxury travel.