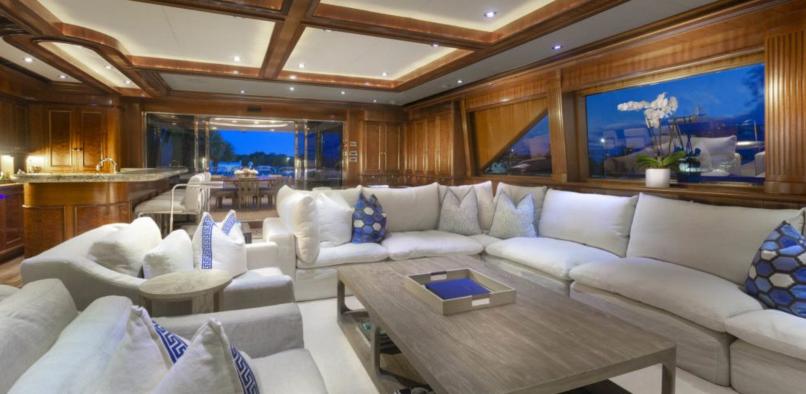

#### **ABOUT FAR FROM IT**

The FAR FROM IT yacht brochure reveals a vessel of distinction, where careful thought was placed into every detail on board. With an LOA of 142ft / 43.3m, the interior design is by Sean Pavlik, with exterior styling by Ward Setzer. The FAR FROM IT yacht accommodates 12 guests in 6 staterooms, which are each appointed with the best in comfort and entertainment. Explore this top of the line yacht, built by luxury yacht builder Richmond, where meticulous work and creativity come together to create a floating sanctuary. Located in: South East Florida, FAR FROM IT beckons all who seek the best in luxury travel.