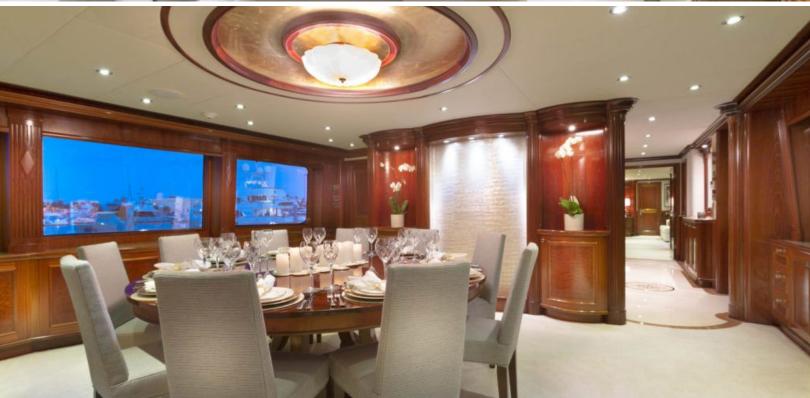

#### **ABOUT FAR FROM IT**

The FAR FROM IT yacht brochure reveals a vessel of distinction, where careful thought was placed into every detail on board. With an LOA of 142ft / 43.3m, the interior design is by Sean Pavlik, with exterior styling by Ward Setzer. The FAR FROM IT yacht accommodates 12 guests in 6 staterooms, which are each appointed with the best in comfort and entertainment. Explore this top of the line yacht, built by luxury yacht builder Richmond, where meticulous work and creativity come together to create a floating sanctuary. Located in: South East Florida, FAR FROM IT beckons all who seek the best in luxury travel.

web@merlewood.com

142 feet / 43.3 meters | Richmond | 2008

The FAR FROM IT yacht brochure has been provided for informational use only and may not be used for contract purposes. Please contact your yacht broker at Merle Wood & Associates for additional information and availability.