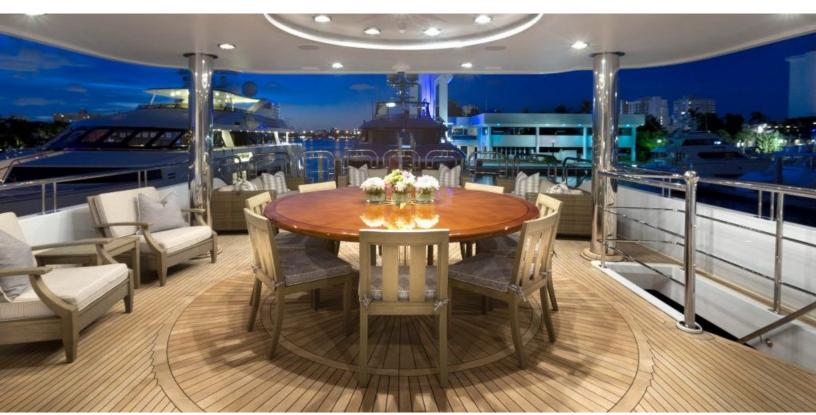

#### **ABOUT FAR FROM IT**

The FAR FROM IT yacht brochure reveals a vessel of distinction, where careful thought was placed into every detail on board. With an LOA of 142ft / 43.3m, the interior design is by Sean Pavlik, with exterior styling by Ward Setzer. The FAR FROM IT yacht accommodates 12 guests in 6 staterooms, which are each appointed with the best in comfort and entertainment. Explore this top of the line yacht, built by luxury yacht builder Richmond, where meticulous work and creativity come together to create a floating sanctuary. Located in: South East Florida, FAR FROM IT beckons all who seek the best in luxury travel.