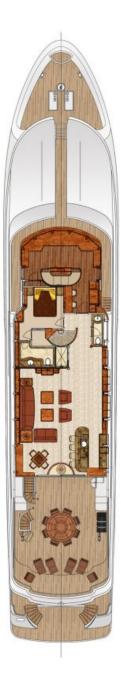

142 feet / 43.3 meters | Richmond | 2008

12 GUESTS

6 STATEROOMS

8 CREW

17 KNOTS

#### **ABOUT FAR FROM IT**

The FAR FROM IT yacht brochure reveals a vessel of distinction, where careful thought was placed into every detail on board. With an LOA of 142ft / 43.3m, the interior design is by Sean Pavlik, with exterior styling by Ward Setzer. The FAR FROM IT yacht accommodates 12 guests in 6 staterooms, which are each appointed with the best in comfort and entertainment. Explore this top of the line yacht, built by luxury yacht builder Richmond, where meticulous work and creativity come together to create a floating sanctuary. Located in: South East Florida, FAR FROM IT beckons all who seek the best in luxury travel.