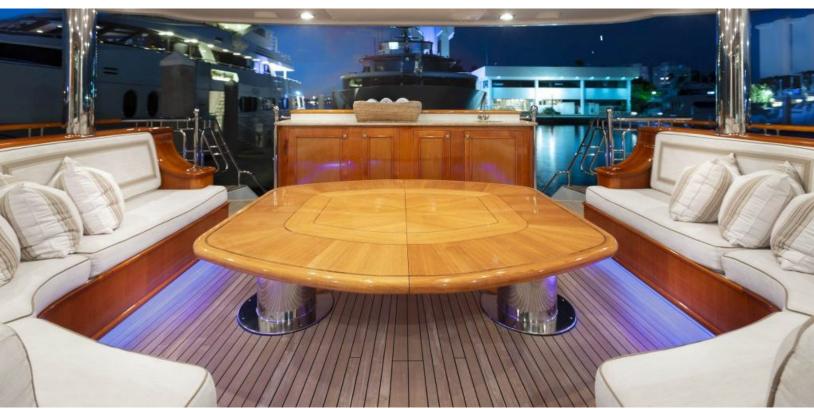

#### **ABOUT FAR FROM IT**

The FAR FROM IT yacht brochure reveals a vessel of distinction, where careful thought was placed into every detail on board. With an LOA of 142ft / 43.3m, the interior design is by Sean Pavlik, with exterior styling by Ward Setzer. The FAR FROM IT yacht accommodates 12 guests in 6 staterooms, which are each appointed with the best in comfort and entertainment. Explore this top of the line yacht, built by luxury yacht builder Richmond, where meticulous work and creativity come together to create a floating sanctuary. Located in: South East Florida, FAR FROM IT beckons all who seek the best in luxury travel.

web@merlewood.com

142 feet / 43.3 meters | Richmond | 2008

The FAR FROM IT yacht brochure has been provided for informational use only and may not be used for contract purposes. Please contact your yacht broker at Merle Wood & Associates for additional information and availability.