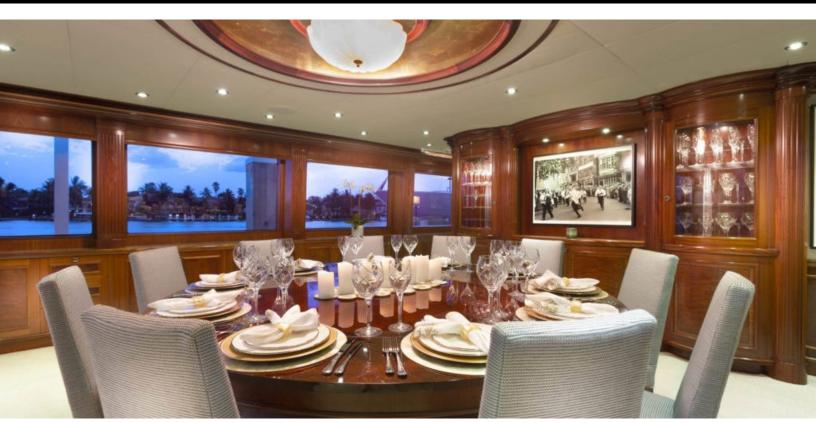

#### **ABOUT FAR FROM IT**

The FAR FROM IT yacht brochure reveals a vessel of distinction, where careful thought was placed into every detail on board. With an LOA of 142ft / 43.3m, the interior design is by Sean Pavlik, with exterior styling by Ward Setzer. The FAR FROM IT yacht accommodates 12 guests in 6 staterooms, which are each appointed with the best in comfort and entertainment. Explore this top of the line yacht, built by luxury yacht builder Richmond, where meticulous work and creativity come together to create a floating sanctuary. Located in: South East Florida, FAR FROM IT beckons all who seek the best in luxury travel.