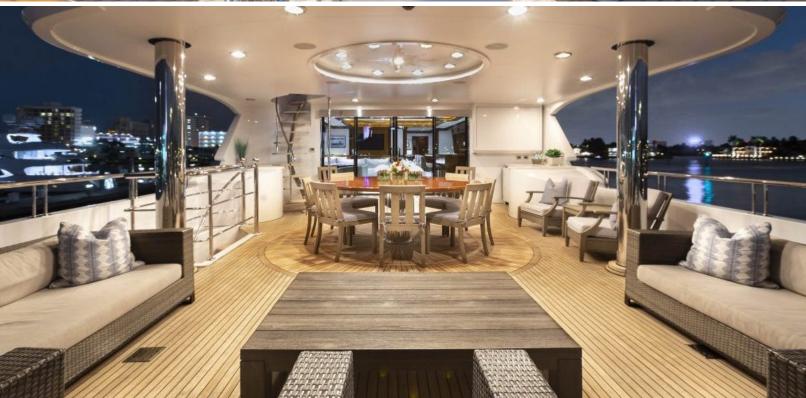

#### **ABOUT FAR FROM IT**

The FAR FROM IT yacht brochure reveals a vessel of distinction, where careful thought was placed into every detail on board. With an LOA of 142ft / 43.3m, the interior design is by Sean Pavlik, with exterior styling by Ward Setzer. The FAR FROM IT yacht accommodates 12 guests in 6 staterooms, which are each appointed with the best in comfort and entertainment. Explore this top of the line yacht, built by luxury yacht builder Richmond, where meticulous work and creativity come together to create a floating sanctuary. Located in: South East Florida, FAR FROM IT beckons all who seek the best in luxury travel.