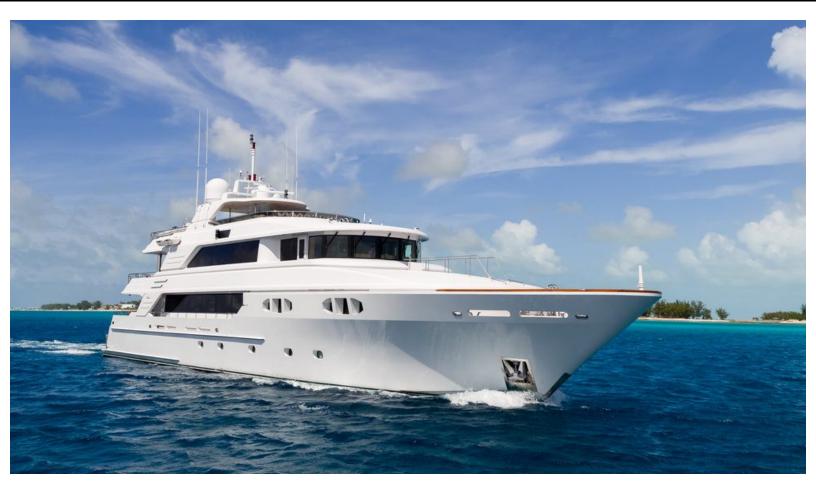

142 feet / 43.3 meters | Richmond | 2008

12 GUESTS

6 STATEROOMS

8 CREW

17 KNOTS

#### **ABOUT FAR FROM IT**

The FAR FROM IT yacht brochure reveals a vessel of distinction, where careful thought was placed into every detail on board. With an LOA of 142ft / 43.3m, the interior design is by Sean Pavlik, with exterior styling by Ward Setzer. The FAR FROM IT yacht accommodates 12 guests in 6 staterooms, which are each appointed with the best in comfort and entertainment. Explore this top of the line yacht, built by luxury yacht builder Richmond, where meticulous work and creativity come together to create a floating sanctuary. Located in: South East Florida, FAR FROM IT beckons all who seek the best in luxury travel.