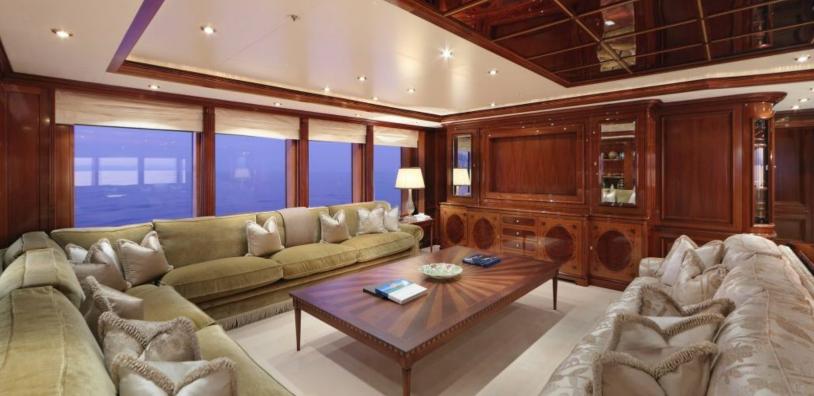

# ABOUT SAINT NICOLAS

The SAINT NICOLAS yacht brochure reveals a vessel of distinction, where careful thought was placed into every detail on board. With an LOA of 230.5ft / 70.3m, The SAINT NICOLAS yacht accommodates 14 guests in 6 staterooms, which are each appointed with the best in comfort and entertainment. Explore this top of the line yacht, built by luxury yacht builder Lurssen, where meticulous work and creativity come together to create a floating sanctuary. Located in: Eastern Spain, SAINT NICOLAS beckons all who seek the best in luxury travel.