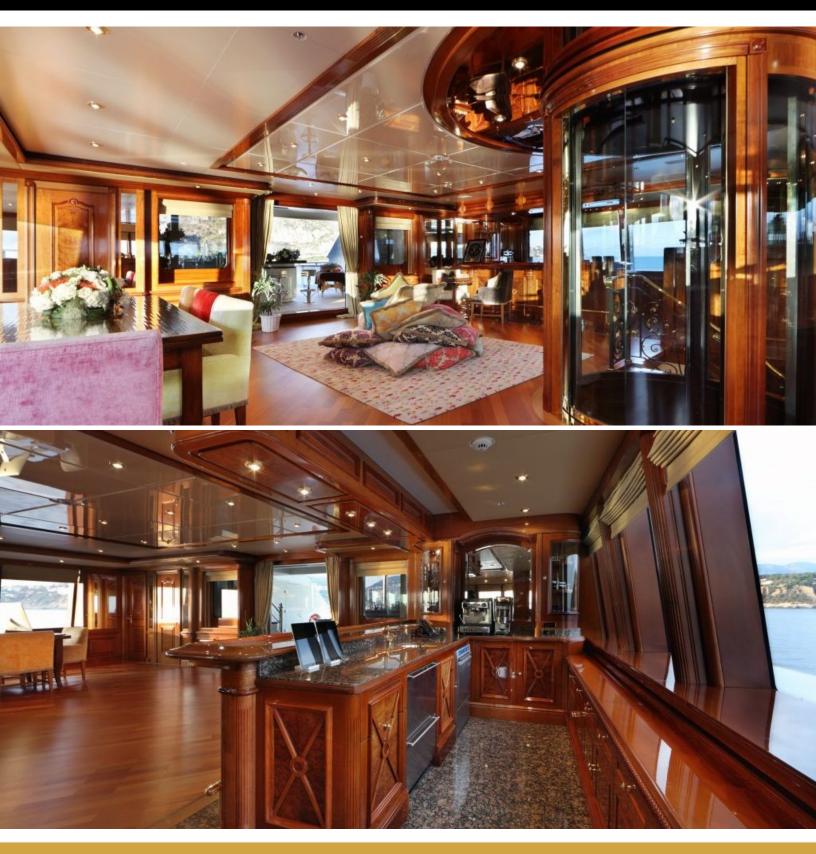

# ABOUT SAINT NICOLAS

The SAINT NICOLAS yacht brochure reveals a vessel of distinction, where careful thought was placed into every detail on board. With an LOA of 230.5ft / 70.3m, The SAINT NICOLAS yacht accommodates 14 guests in 6 staterooms, which are each appointed with the best in comfort and entertainment. Explore this top of the line yacht, built by luxury yacht builder Lurssen, where meticulous work and creativity come together to create a floating sanctuary. Located in: Eastern Spain, SAINT NICOLAS beckons all who seek the best in luxury travel.