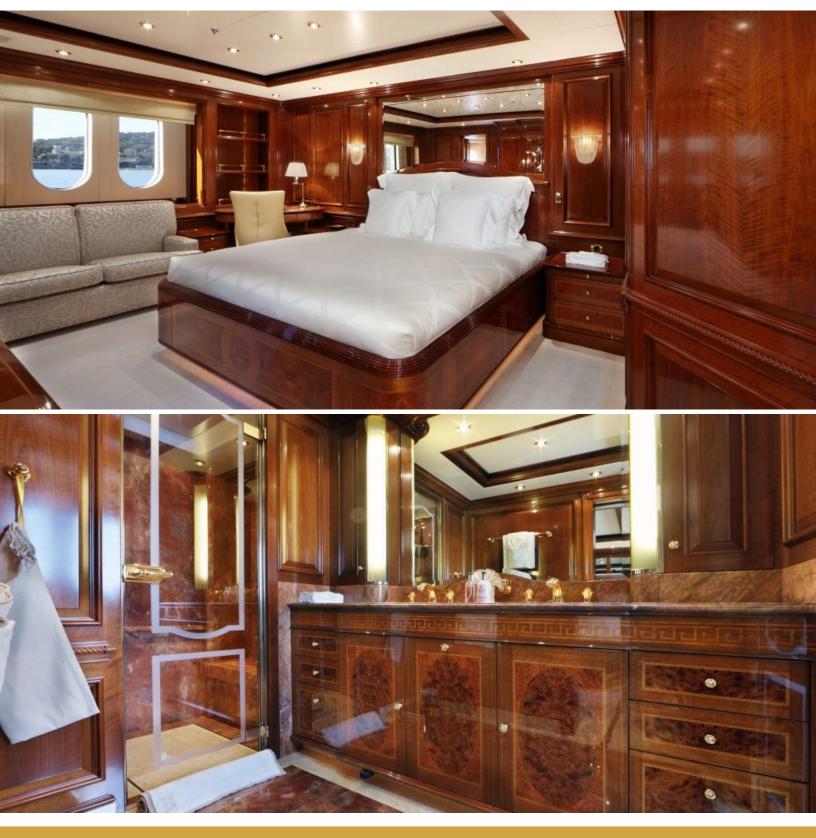

# ABOUT SAINT NICOLAS

The SAINT NICOLAS yacht brochure reveals a vessel of distinction, where careful thought was placed into every detail on board. With an LOA of 230.5ft / 70.3m, The SAINT NICOLAS yacht accommodates 14 guests in 6 staterooms, which are each appointed with the best in comfort and entertainment. Explore this top of the line yacht, built by luxury yacht builder Lurssen, where meticulous work and creativity come together to create a floating sanctuary. Located in: Eastern Spain, SAINT NICOLAS beckons all who seek the best in luxury travel.