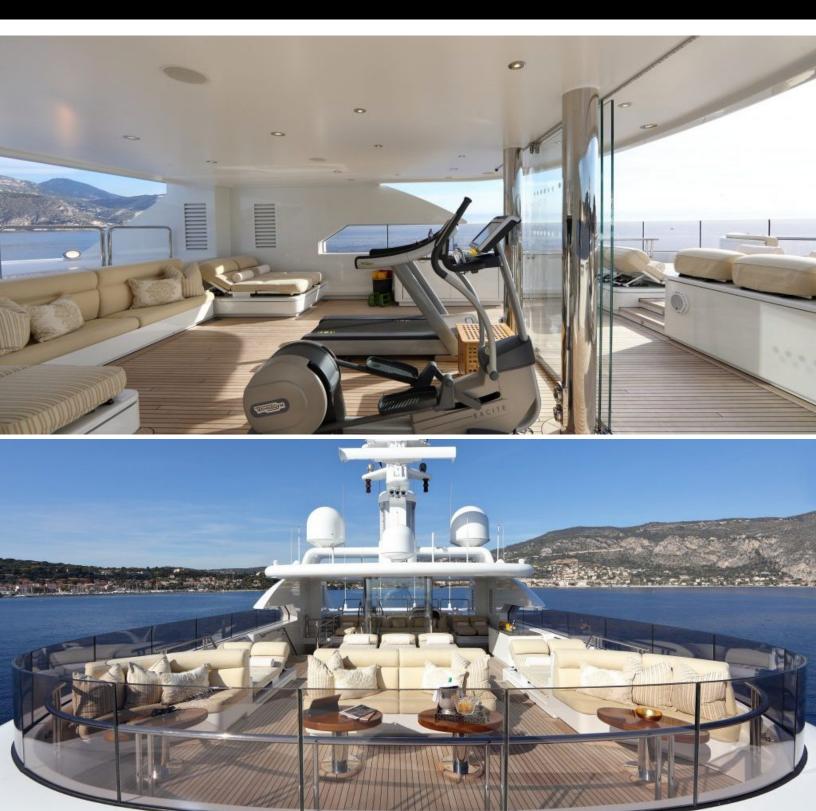

# ABOUT SAINT NICOLAS

The SAINT NICOLAS yacht brochure reveals a vessel of distinction, where careful thought was placed into every detail on board. With an LOA of 230.5ft / 70.3m, The SAINT NICOLAS yacht accommodates 14 guests in 6 staterooms, which are each appointed with the best in comfort and entertainment. Explore this top of the line yacht, built by luxury yacht builder Lurssen, where meticulous work and creativity come together to create a floating sanctuary. Located in: Eastern Spain, SAINT NICOLAS beckons all who seek the best in luxury travel.