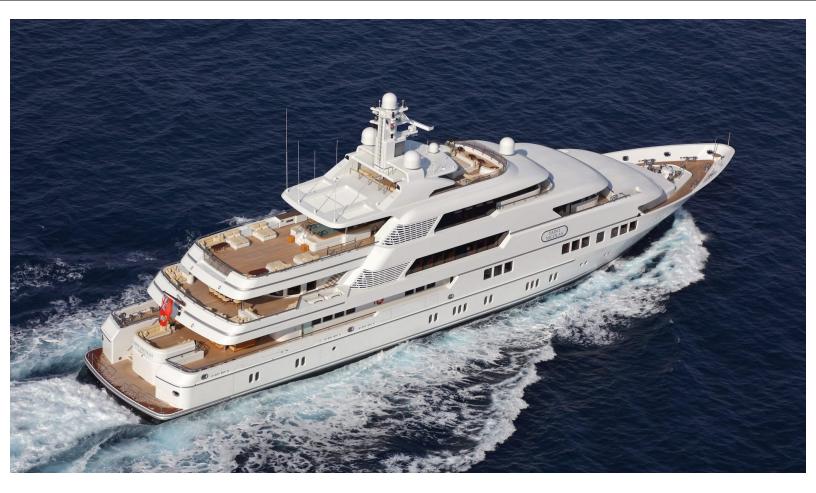

230.5 feet / 70.3 meters | Lurssen | 2007

CHARTER RATE

For Info Please Inquire

# ABOUT SAINT NICOLAS

The SAINT NICOLAS yacht brochure reveals a vessel of distinction, where careful thought was placed into every detail on board. With an LOA of 230.5ft / 70.3m, The SAINT NICOLAS yacht accommodates 14 guests in 6 staterooms, which are each appointed with the best in comfort and entertainment. Explore this top of the line yacht, built by luxury yacht builder Lurssen, where meticulous work and creativity come together to create a floating sanctuary. Located in: Eastern Spain, SAINT NICOLAS beckons all who seek the best in luxury travel.