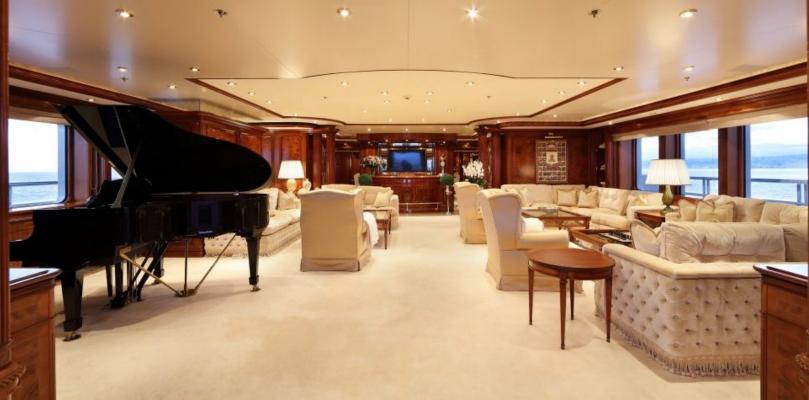

# ABOUT SAINT NICOLAS

The SAINT NICOLAS yacht brochure reveals a vessel of distinction, where careful thought was placed into every detail on board. With an LOA of 230.5ft / 70.3m, The SAINT NICOLAS yacht accommodates 14 guests in 6 staterooms, which are each appointed with the best in comfort and entertainment. Explore this top of the line yacht, built by luxury yacht builder Lurssen, where meticulous work and creativity come together to create a floating sanctuary. Located in: Eastern Spain, SAINT NICOLAS beckons all who seek the best in luxury travel.