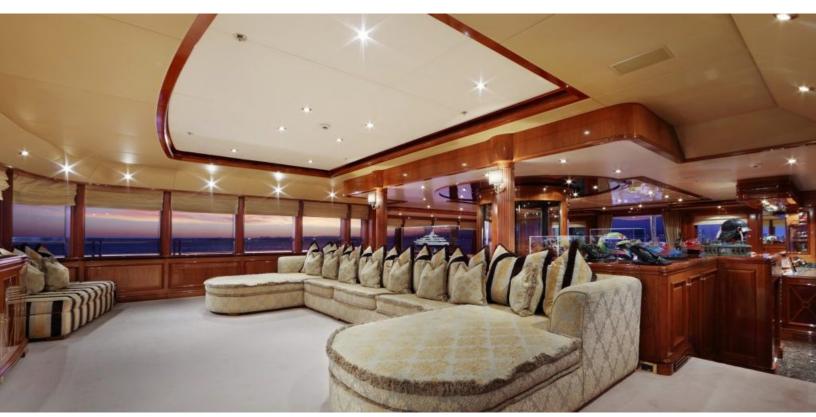

# ABOUT SAINT NICOLAS

The SAINT NICOLAS yacht brochure reveals a vessel of distinction, where careful thought was placed into every detail on board. With an LOA of 230.5ft / 70.3m, The SAINT NICOLAS yacht accommodates 14 guests in 6 staterooms, which are each appointed with the best in comfort and entertainment. Explore this top of the line yacht, built by luxury yacht builder Lurssen, where meticulous work and creativity come together to create a floating sanctuary. Located in: Eastern Spain, SAINT NICOLAS beckons all who seek the best in luxury travel.