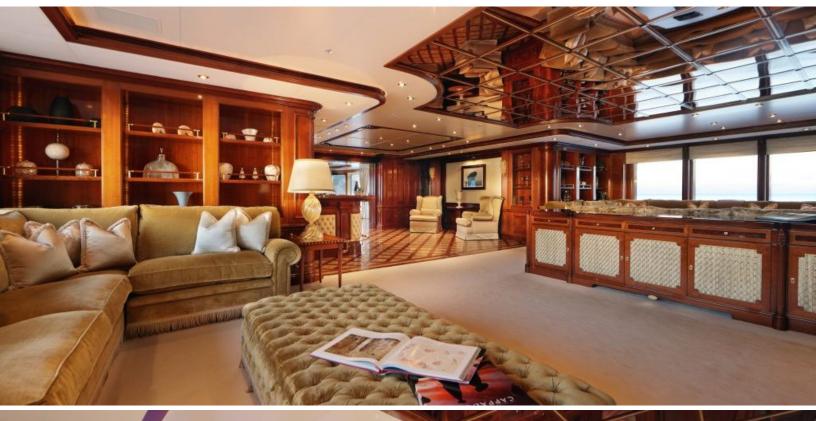

# ABOUT SAINT NICOLAS

The SAINT NICOLAS yacht brochure reveals a vessel of distinction, where careful thought was placed into every detail on board. With an LOA of 230.5ft / 70.3m, The SAINT NICOLAS yacht accommodates 14 guests in 6 staterooms, which are each appointed with the best in comfort and entertainment. Explore this top of the line yacht, built by luxury yacht builder Lurssen, where meticulous work and creativity come together to create a floating sanctuary. Located in: Eastern Spain, SAINT NICOLAS beckons all who seek the best in luxury travel.