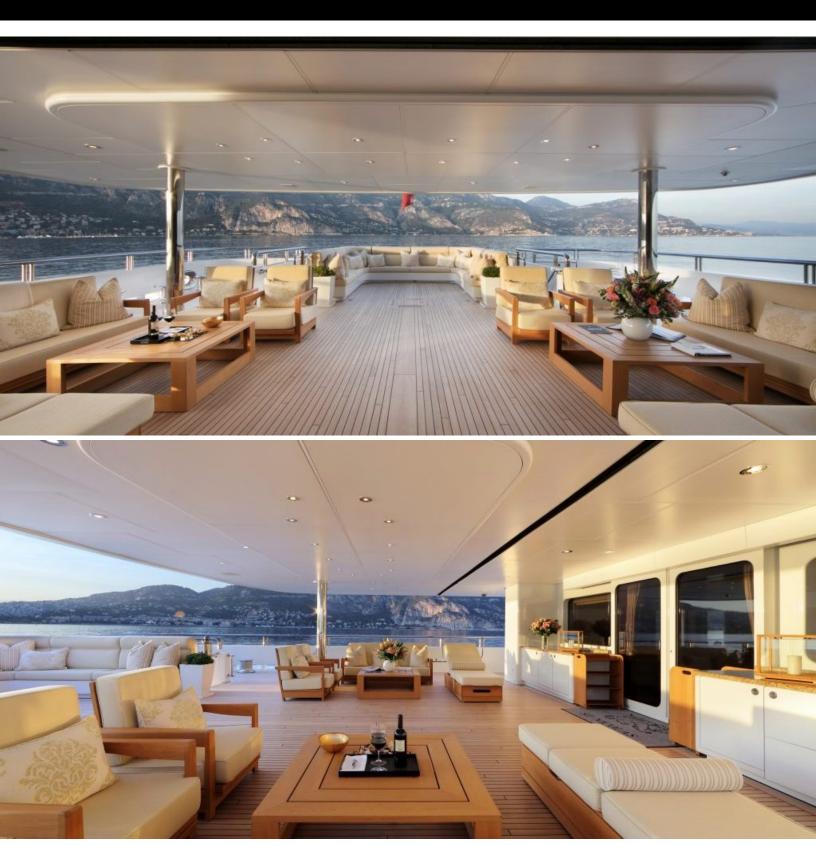

# ABOUT SAINT NICOLAS

The SAINT NICOLAS yacht brochure reveals a vessel of distinction, where careful thought was placed into every detail on board. With an LOA of 230.5ft / 70.3m, The SAINT NICOLAS yacht accommodates 14 guests in 6 staterooms, which are each appointed with the best in comfort and entertainment. Explore this top of the line yacht, built by luxury yacht builder Lurssen, where meticulous work and creativity come together to create a floating sanctuary. Located in: Eastern Spain, SAINT NICOLAS beckons all who seek the best in luxury travel.