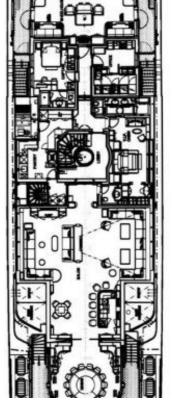

# ABOUT SAINT NICOLAS

The SAINT NICOLAS yacht brochure reveals a vessel of distinction, where careful thought was placed into every detail on board. With an LOA of 230.5ft / 70.3m, The SAINT NICOLAS yacht accommodates 14 guests in 6 staterooms, which are each appointed with the best in comfort and entertainment. Explore this top of the line yacht, built by luxury yacht builder Lurssen, where meticulous work and creativity come together to create a floating sanctuary. Located in: Eastern Spain, SAINT NICOLAS beckons all who seek the best in luxury travel.

# **SPECIFICATIONS**

Builder Built / Refits Length Beam Draft Gross Tonnage Naval Architect Exterior Stylist Interior Stylist Hull Classification

<u>(</u>] 16 клотs

Lurssen 2007 / 2016 230.5 ft / 70.3 m 41.1 ft / 12.5 m 12 ft / 3.7 m 1,938 ---Steel Lloyd's, +100A1 SSC Yacht Mono G6, LMC, LY2, UMS Cayman Islands