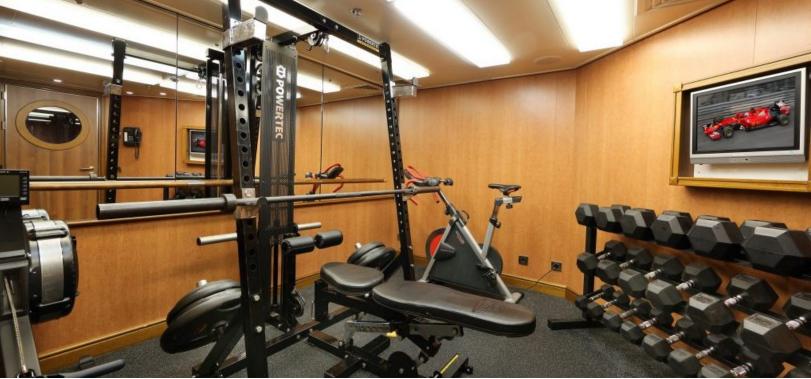

# ABOUT SAINT NICOLAS

The SAINT NICOLAS yacht brochure reveals a vessel of distinction, where careful thought was placed into every detail on board. With an LOA of 230.5ft / 70.3m, The SAINT NICOLAS yacht accommodates 14 guests in 6 staterooms, which are each appointed with the best in comfort and entertainment. Explore this top of the line yacht, built by luxury yacht builder Lurssen, where meticulous work and creativity come together to create a floating sanctuary. Located in: Eastern Spain, SAINT NICOLAS beckons all who seek the best in luxury travel.