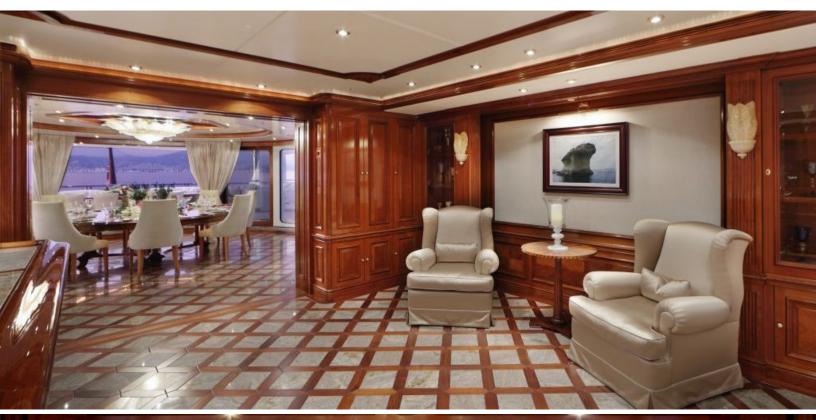

# ABOUT SAINT NICOLAS

The SAINT NICOLAS yacht brochure reveals a vessel of distinction, where careful thought was placed into every detail on board. With an LOA of 230.5ft / 70.3m, The SAINT NICOLAS yacht accommodates 14 guests in 6 staterooms, which are each appointed with the best in comfort and entertainment. Explore this top of the line yacht, built by luxury yacht builder Lurssen, where meticulous work and creativity come together to create a floating sanctuary. Located in: Eastern Spain, SAINT NICOLAS beckons all who seek the best in luxury travel.