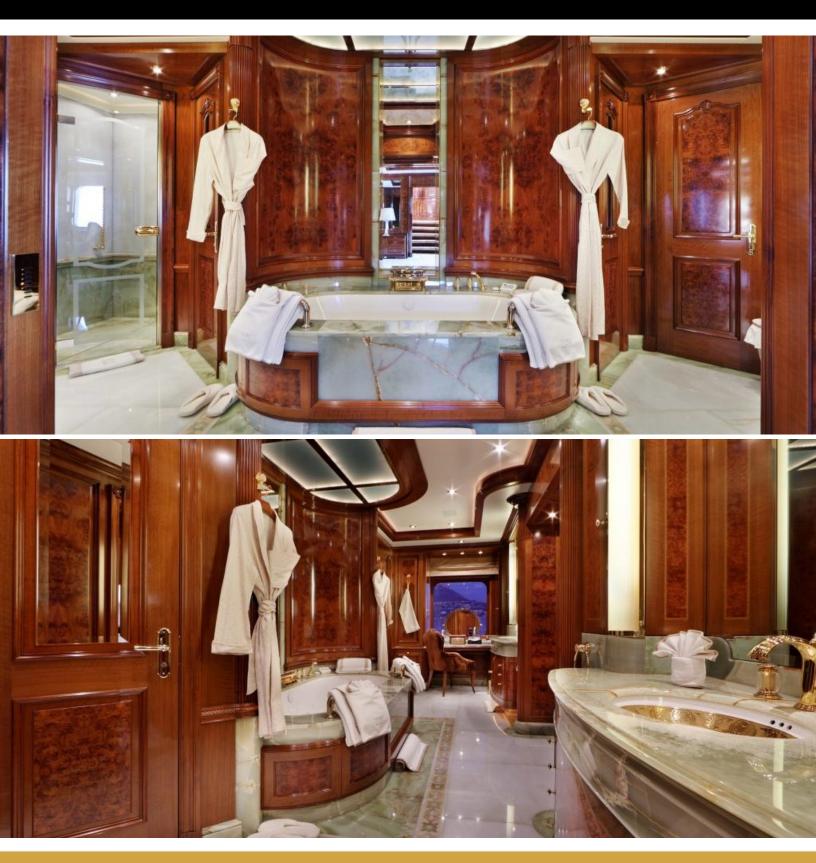

# ABOUT SAINT NICOLAS

The SAINT NICOLAS yacht brochure reveals a vessel of distinction, where careful thought was placed into every detail on board. With an LOA of 230.5ft / 70.3m, The SAINT NICOLAS yacht accommodates 14 guests in 6 staterooms, which are each appointed with the best in comfort and entertainment. Explore this top of the line yacht, built by luxury yacht builder Lurssen, where meticulous work and creativity come together to create a floating sanctuary. Located in: Eastern Spain, SAINT NICOLAS beckons all who seek the best in luxury travel.