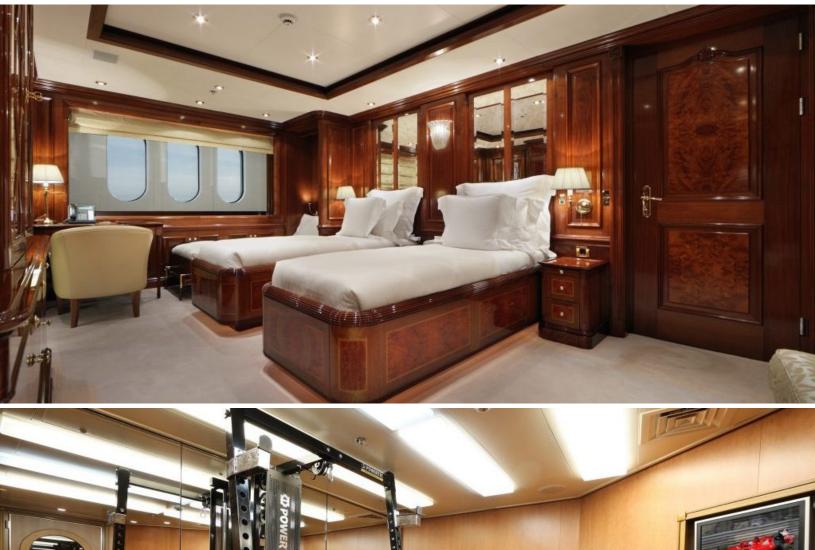

# ABOUT SAINT NICOLAS

The SAINT NICOLAS yacht brochure reveals a vessel of distinction, where careful thought was placed into every detail on board. With an LOA of 230.5ft / 70.3m, The SAINT NICOLAS yacht accommodates 14 guests in 6 staterooms, which are each appointed with the best in comfort and entertainment. Explore this top of the line yacht, built by luxury yacht builder Lurssen, where meticulous work and creativity come together to create a floating sanctuary. Located in: Eastern Spain, SAINT NICOLAS beckons all who seek the best in luxury travel.