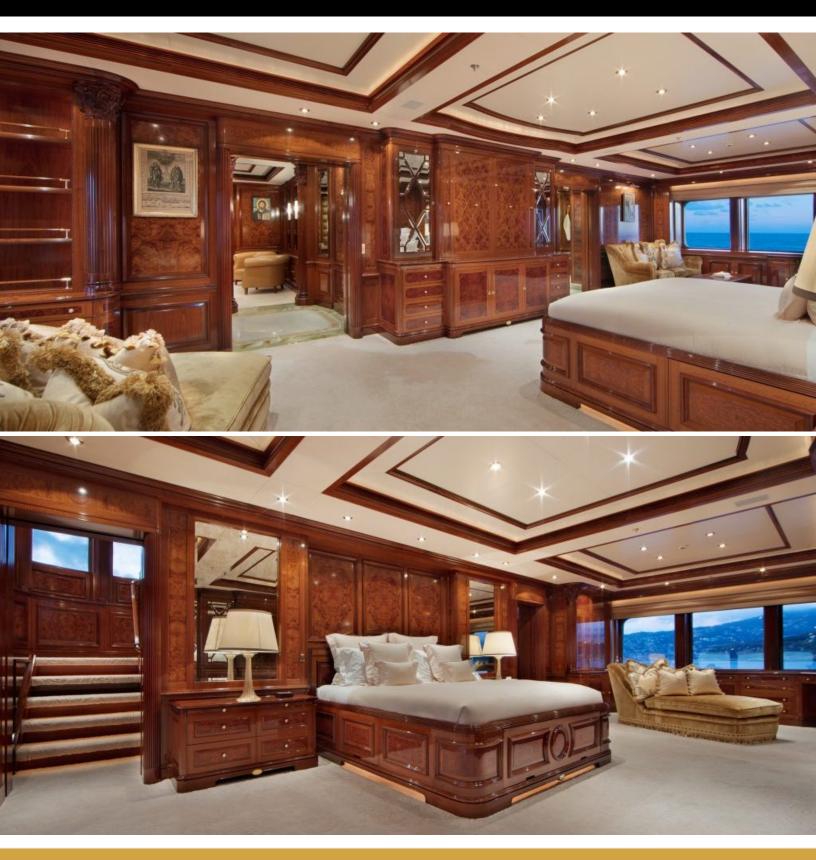

# ABOUT SAINT NICOLAS

The SAINT NICOLAS yacht brochure reveals a vessel of distinction, where careful thought was placed into every detail on board. With an LOA of 230.5ft / 70.3m, The SAINT NICOLAS yacht accommodates 14 guests in 6 staterooms, which are each appointed with the best in comfort and entertainment. Explore this top of the line yacht, built by luxury yacht builder Lurssen, where meticulous work and creativity come together to create a floating sanctuary. Located in: Eastern Spain, SAINT NICOLAS beckons all who seek the best in luxury travel.