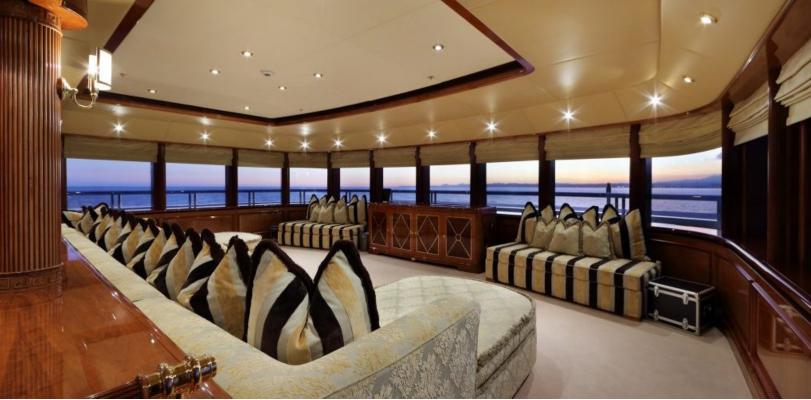

# ABOUT SAINT NICOLAS

The SAINT NICOLAS yacht brochure reveals a vessel of distinction, where careful thought was placed into every detail on board. With an LOA of 230.5ft / 70.3m, The SAINT NICOLAS yacht accommodates 14 guests in 6 staterooms, which are each appointed with the best in comfort and entertainment. Explore this top of the line yacht, built by luxury yacht builder Lurssen, where meticulous work and creativity come together to create a floating sanctuary. Located in: Eastern Spain, SAINT NICOLAS beckons all who seek the best in luxury travel.