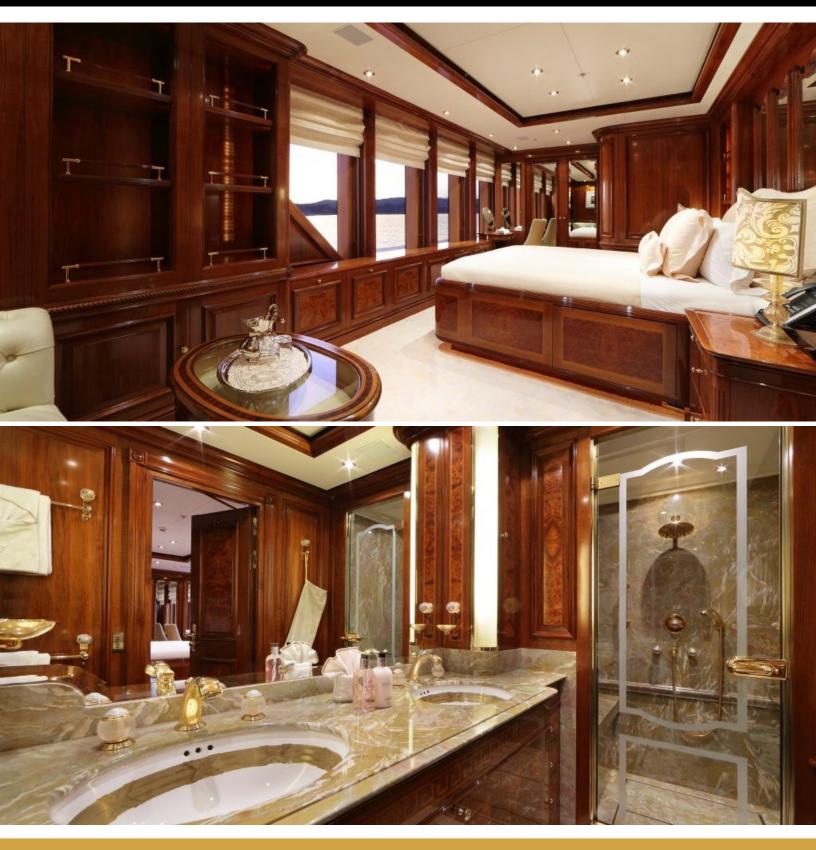

# ABOUT SAINT NICOLAS

The SAINT NICOLAS yacht brochure reveals a vessel of distinction, where careful thought was placed into every detail on board. With an LOA of 230.5ft / 70.3m, The SAINT NICOLAS yacht accommodates 14 guests in 6 staterooms, which are each appointed with the best in comfort and entertainment. Explore this top of the line yacht, built by luxury yacht builder Lurssen, where meticulous work and creativity come together to create a floating sanctuary. Located in: Eastern Spain, SAINT NICOLAS beckons all who seek the best in luxury travel.