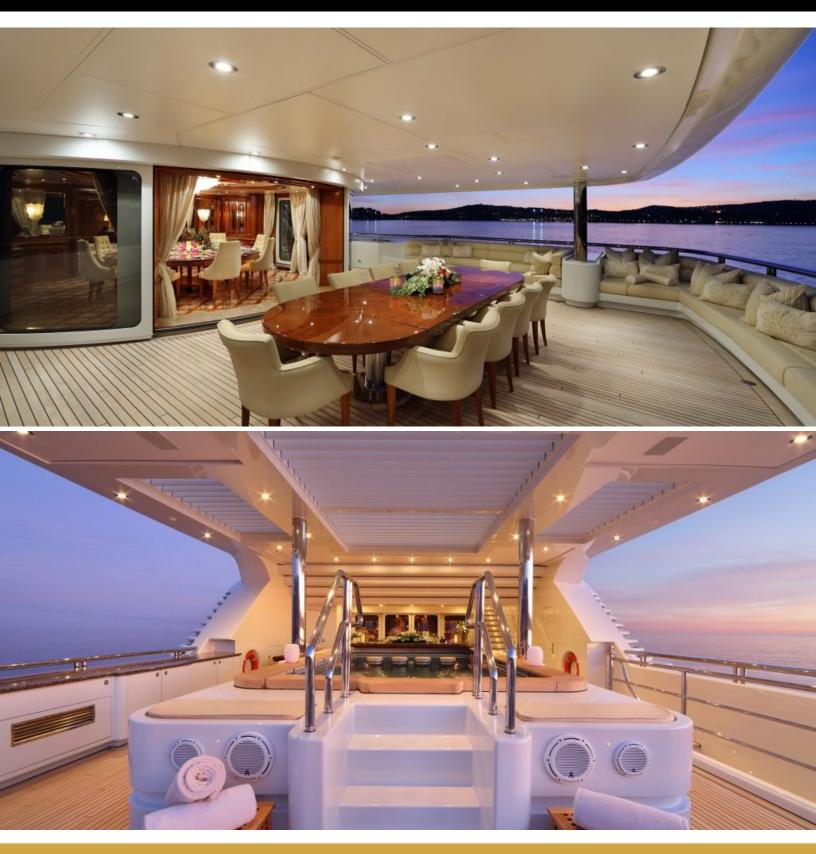

# ABOUT SAINT NICOLAS

The SAINT NICOLAS yacht brochure reveals a vessel of distinction, where careful thought was placed into every detail on board. With an LOA of 230.5ft / 70.3m, The SAINT NICOLAS yacht accommodates 14 guests in 6 staterooms, which are each appointed with the best in comfort and entertainment. Explore this top of the line yacht, built by luxury yacht builder Lurssen, where meticulous work and creativity come together to create a floating sanctuary. Located in: Eastern Spain, SAINT NICOLAS beckons all who seek the best in luxury travel.