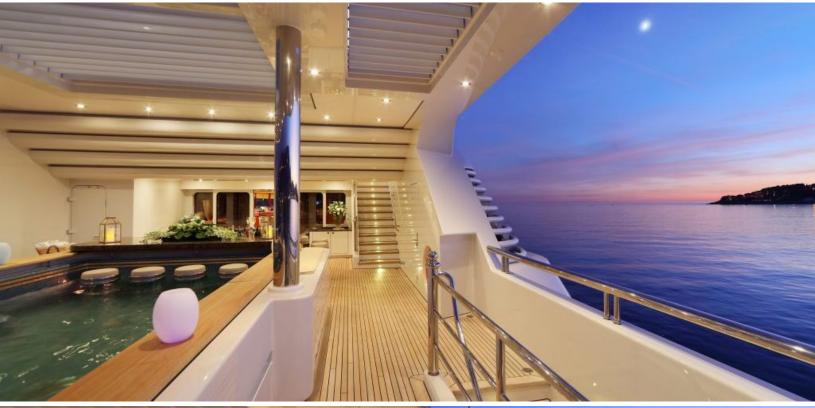

# ABOUT SAINT NICOLAS

The SAINT NICOLAS yacht brochure reveals a vessel of distinction, where careful thought was placed into every detail on board. With an LOA of 230.5ft / 70.3m, The SAINT NICOLAS yacht accommodates 14 guests in 6 staterooms, which are each appointed with the best in comfort and entertainment. Explore this top of the line yacht, built by luxury yacht builder Lurssen, where meticulous work and creativity come together to create a floating sanctuary. Located in: Eastern Spain, SAINT NICOLAS beckons all who seek the best in luxury travel.