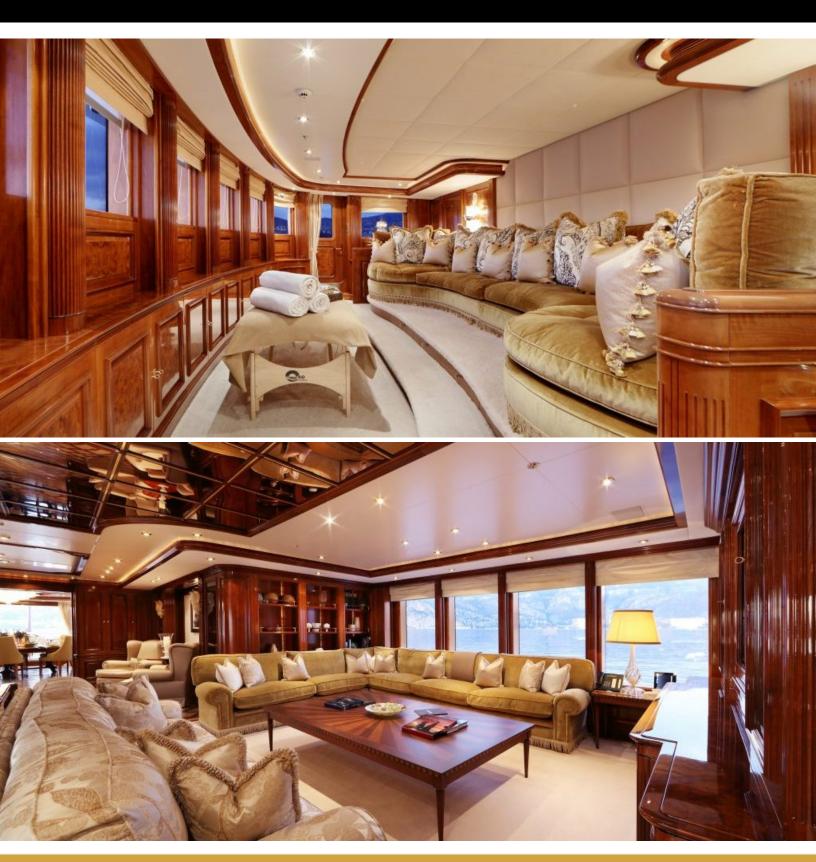

# ABOUT SAINT NICOLAS

The SAINT NICOLAS yacht brochure reveals a vessel of distinction, where careful thought was placed into every detail on board. With an LOA of 230.5ft / 70.3m, The SAINT NICOLAS yacht accommodates 14 guests in 6 staterooms, which are each appointed with the best in comfort and entertainment. Explore this top of the line yacht, built by luxury yacht builder Lurssen, where meticulous work and creativity come together to create a floating sanctuary. Located in: Eastern Spain, SAINT NICOLAS beckons all who seek the best in luxury travel.