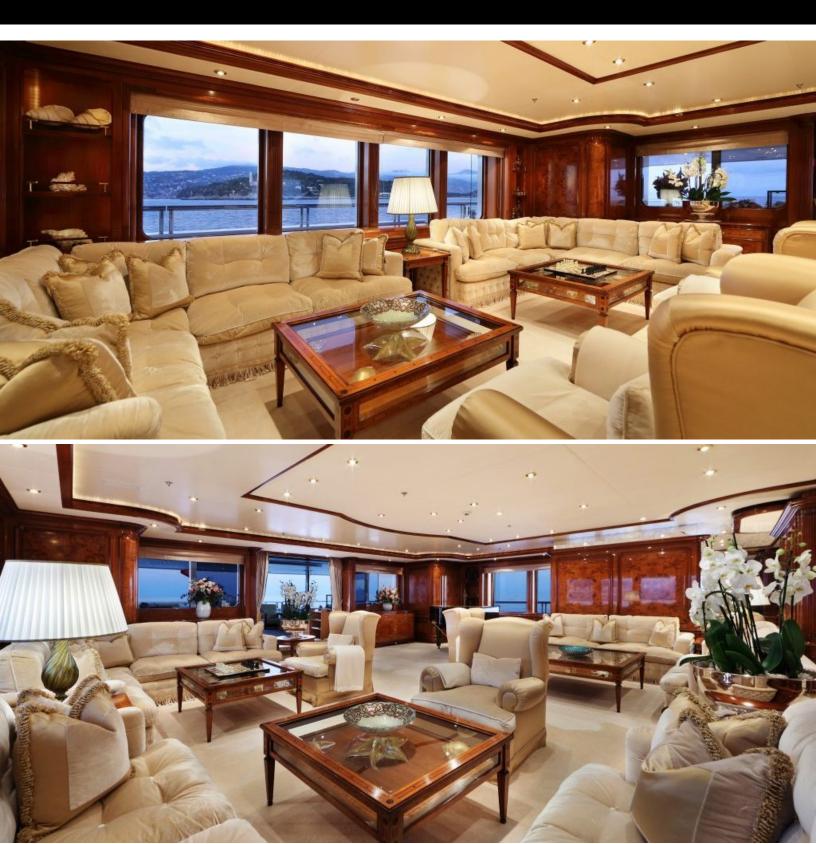

# ABOUT SAINT NICOLAS

The SAINT NICOLAS yacht brochure reveals a vessel of distinction, where careful thought was placed into every detail on board. With an LOA of 230.5ft / 70.3m, The SAINT NICOLAS yacht accommodates 14 guests in 6 staterooms, which are each appointed with the best in comfort and entertainment. Explore this top of the line yacht, built by luxury yacht builder Lurssen, where meticulous work and creativity come together to create a floating sanctuary. Located in: Eastern Spain, SAINT NICOLAS beckons all who seek the best in luxury travel.