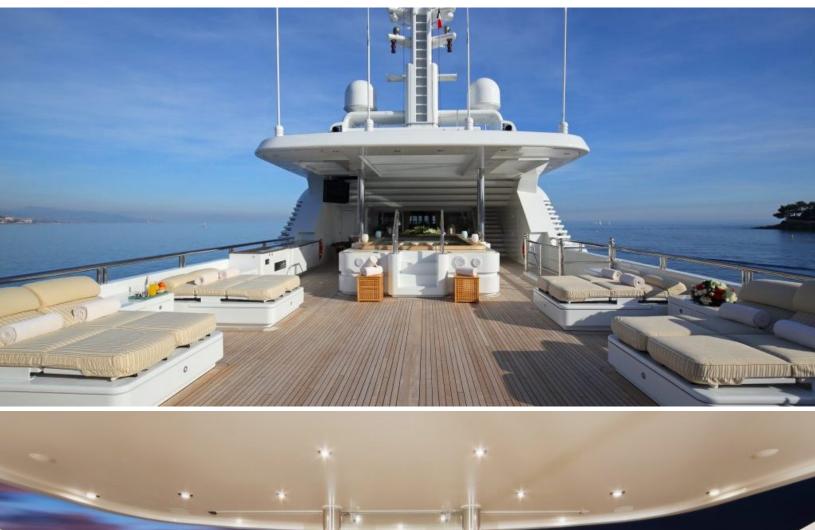

# ABOUT SAINT NICOLAS

The SAINT NICOLAS yacht brochure reveals a vessel of distinction, where careful thought was placed into every detail on board. With an LOA of 230.5ft / 70.3m, The SAINT NICOLAS yacht accommodates 14 guests in 6 staterooms, which are each appointed with the best in comfort and entertainment. Explore this top of the line yacht, built by luxury yacht builder Lurssen, where meticulous work and creativity come together to create a floating sanctuary. Located in: Eastern Spain, SAINT NICOLAS beckons all who seek the best in luxury travel.