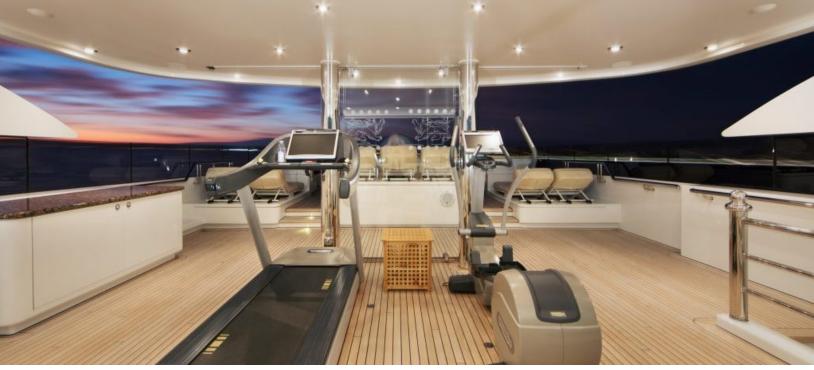

# ABOUT SAINT NICOLAS

The SAINT NICOLAS yacht brochure reveals a vessel of distinction, where careful thought was placed into every detail on board. With an LOA of 230.5ft / 70.3m, The SAINT NICOLAS yacht accommodates 14 guests in 6 staterooms, which are each appointed with the best in comfort and entertainment. Explore this top of the line yacht, built by luxury yacht builder Lurssen, where meticulous work and creativity come together to create a floating sanctuary. Located in: Eastern Spain, SAINT NICOLAS beckons all who seek the best in luxury travel.