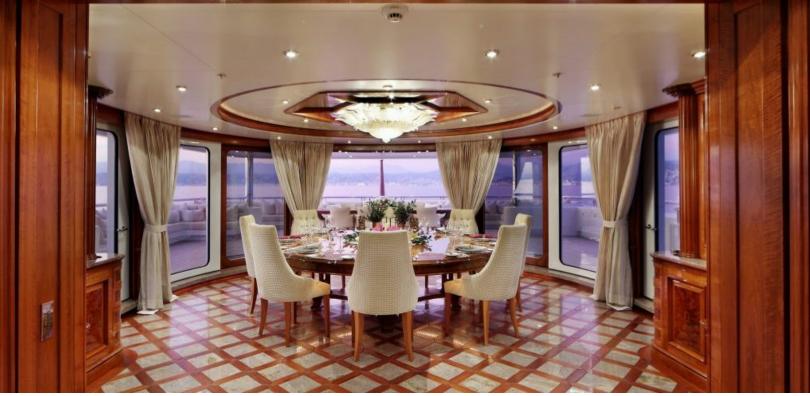

# ABOUT SAINT NICOLAS

The SAINT NICOLAS yacht brochure reveals a vessel of distinction, where careful thought was placed into every detail on board. With an LOA of 230.5ft / 70.3m, The SAINT NICOLAS yacht accommodates 14 guests in 6 staterooms, which are each appointed with the best in comfort and entertainment. Explore this top of the line yacht, built by luxury yacht builder Lurssen, where meticulous work and creativity come together to create a floating sanctuary. Located in: Eastern Spain, SAINT NICOLAS beckons all who seek the best in luxury travel.