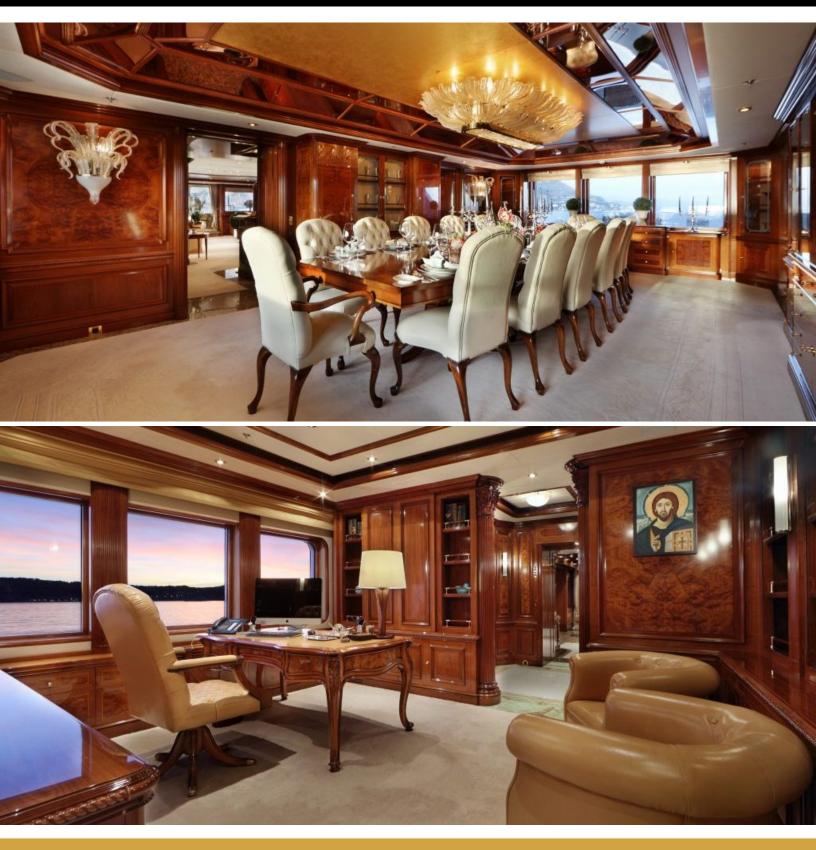

# ABOUT SAINT NICOLAS

The SAINT NICOLAS yacht brochure reveals a vessel of distinction, where careful thought was placed into every detail on board. With an LOA of 230.5ft / 70.3m, The SAINT NICOLAS yacht accommodates 14 guests in 6 staterooms, which are each appointed with the best in comfort and entertainment. Explore this top of the line yacht, built by luxury yacht builder Lurssen, where meticulous work and creativity come together to create a floating sanctuary. Located in: Eastern Spain, SAINT NICOLAS beckons all who seek the best in luxury travel.