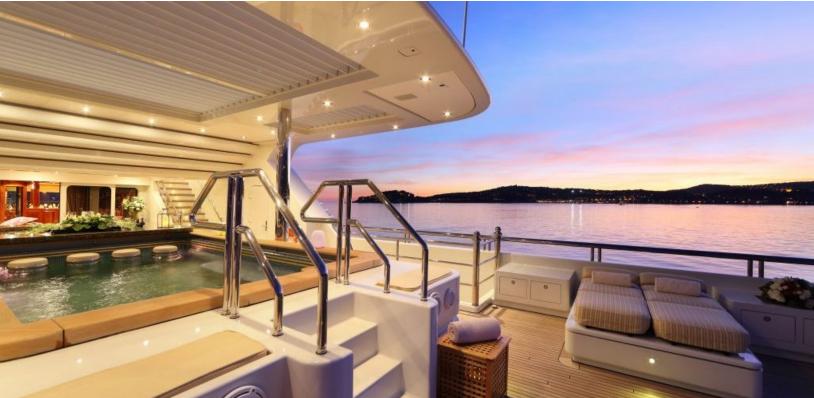

# ABOUT SAINT NICOLAS

The SAINT NICOLAS yacht brochure reveals a vessel of distinction, where careful thought was placed into every detail on board. With an LOA of 230.5ft / 70.3m, The SAINT NICOLAS yacht accommodates 14 guests in 6 staterooms, which are each appointed with the best in comfort and entertainment. Explore this top of the line yacht, built by luxury yacht builder Lurssen, where meticulous work and creativity come together to create a floating sanctuary. Located in: Eastern Spain, SAINT NICOLAS beckons all who seek the best in luxury travel.