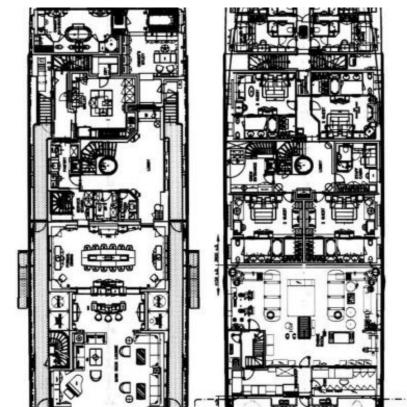

# ABOUT SAINT NICOLAS

The SAINT NICOLAS yacht brochure reveals a vessel of distinction, where careful thought was placed into every detail on board. With an LOA of 230.5ft / 70.3m, The SAINT NICOLAS yacht accommodates 14 guests in 6 staterooms, which are each appointed with the best in comfort and entertainment. Explore this top of the line yacht, built by luxury yacht builder Lurssen, where meticulous work and creativity come together to create a floating sanctuary. Located in: Eastern Spain, SAINT NICOLAS beckons all who seek the best in luxury travel.

# **SPECIFICATIONS**

Builder Built / Refits Length Beam Draft Gross Tonnage Naval Architect Exterior Stylist Interior Stylist Hull Classification

<u>(</u>] 16 клотs

Lurssen 2007 / 2016 230.5 ft / 70.3 m 41.1 ft / 12.5 m 12 ft / 3.7 m 1,938 ---Steel Lloyd's, +100A1 SSC Yacht Mono G6, LMC, LY2, UMS Cayman Islands