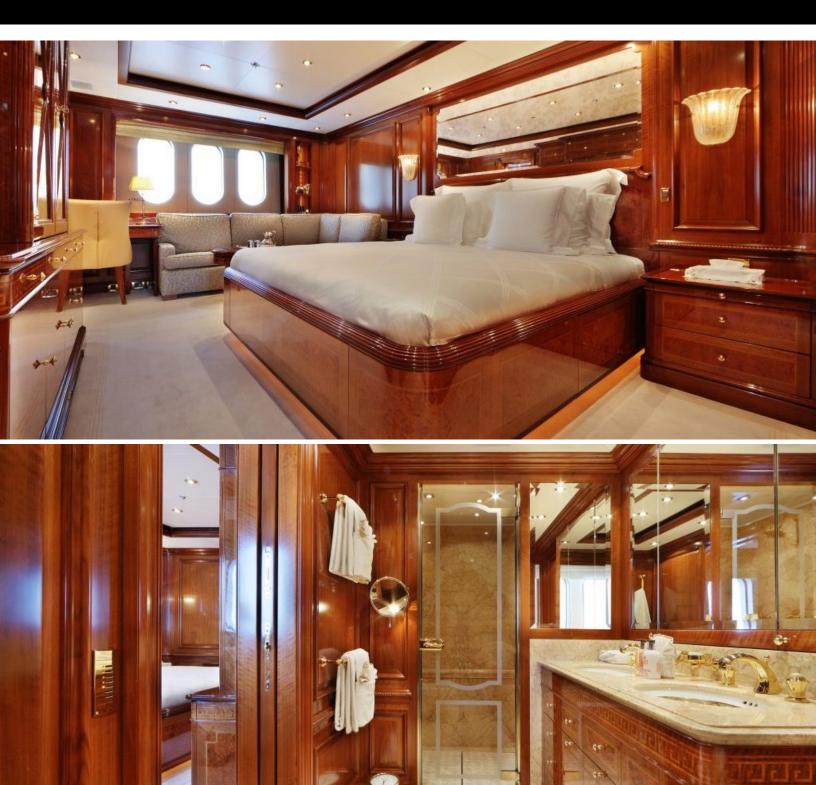

# ABOUT SAINT NICOLAS

The SAINT NICOLAS yacht brochure reveals a vessel of distinction, where careful thought was placed into every detail on board. With an LOA of 230.5ft / 70.3m, The SAINT NICOLAS yacht accommodates 14 guests in 6 staterooms, which are each appointed with the best in comfort and entertainment. Explore this top of the line yacht, built by luxury yacht builder Lurssen, where meticulous work and creativity come together to create a floating sanctuary. Located in: Eastern Spain, SAINT NICOLAS beckons all who seek the best in luxury travel.