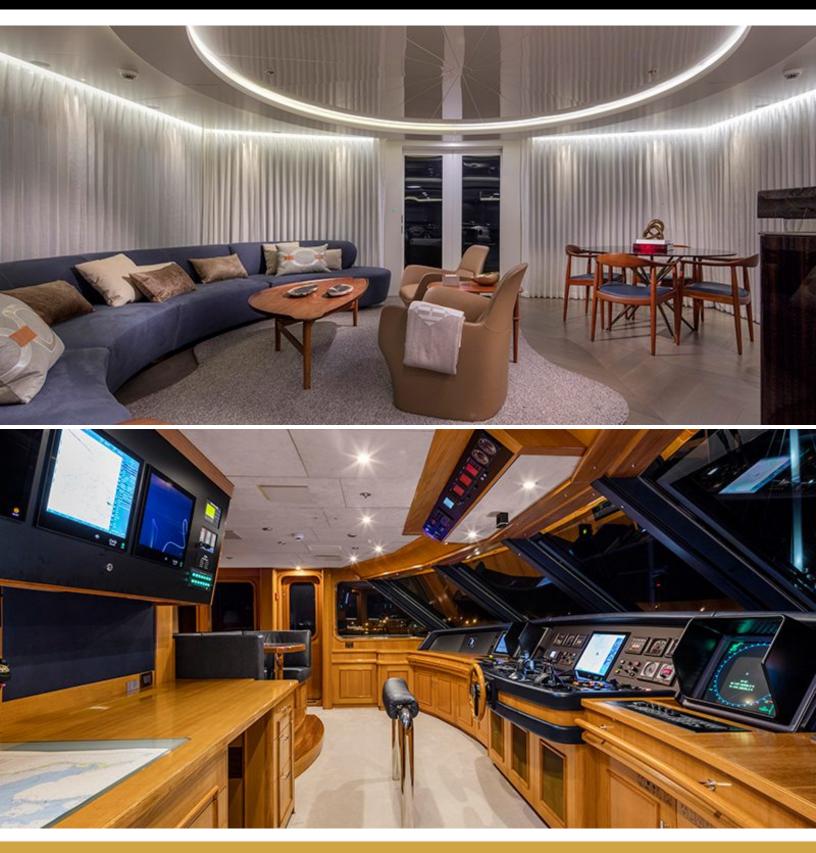

# ABOUT BROADWATER

The BROADWATER yacht brochure reveals a vessel of distinction, where careful thought was placed into every detail on board. With an LOA of 165ft / 50.3m, The BROADWATER yacht accommodates 14 guests in 6 staterooms, which are each appointed with the best in comfort and entertainment. Explore this top of the line yacht, built by luxury yacht builder Feadship, where meticulous work and creativity come together to create a floating sanctuary. Located in: England - S.E., BROADWATER beckons all who seek the best in luxury travel.