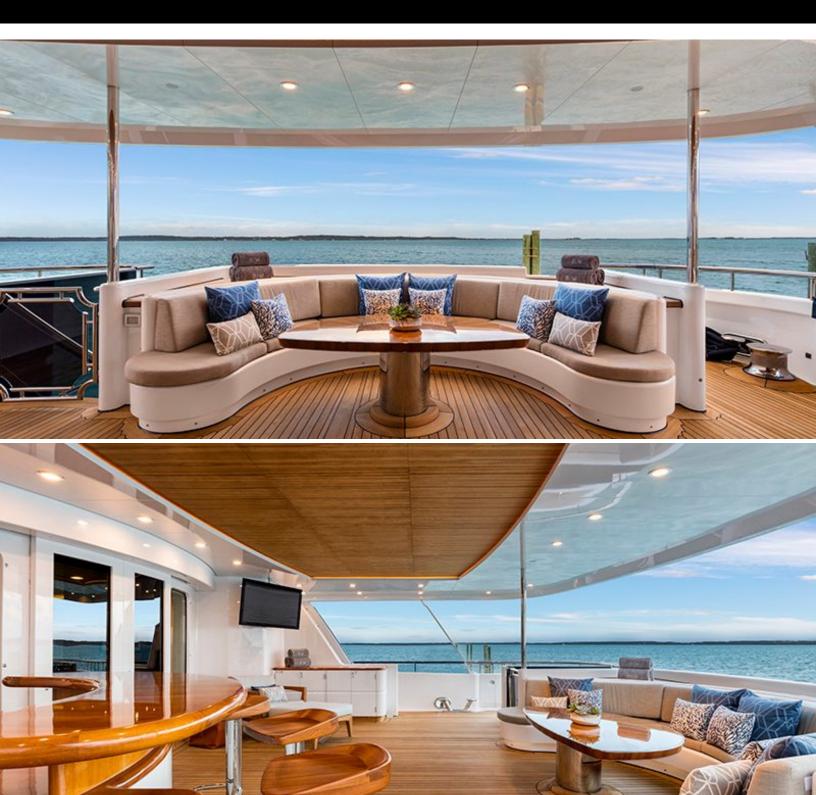

# ABOUT BROADWATER

The BROADWATER yacht brochure reveals a vessel of distinction, where careful thought was placed into every detail on board. With an LOA of 165ft / 50.3m, The BROADWATER yacht accommodates 14 guests in 6 staterooms, which are each appointed with the best in comfort and entertainment. Explore this top of the line yacht, built by luxury yacht builder Feadship, where meticulous work and creativity come together to create a floating sanctuary. Located in: England - S.E., BROADWATER beckons all who seek the best in luxury travel.