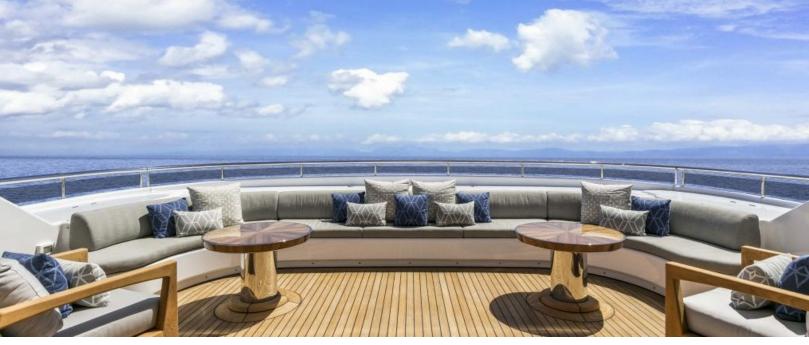

# ABOUT BROADWATER

The BROADWATER yacht brochure reveals a vessel of distinction, where careful thought was placed into every detail on board. With an LOA of 165ft / 50.3m, The BROADWATER yacht accommodates 14 guests in 6 staterooms, which are each appointed with the best in comfort and entertainment. Explore this top of the line yacht, built by luxury yacht builder Feadship, where meticulous work and creativity come together to create a floating sanctuary. Located in: England - S.E., BROADWATER beckons all who seek the best in luxury travel.