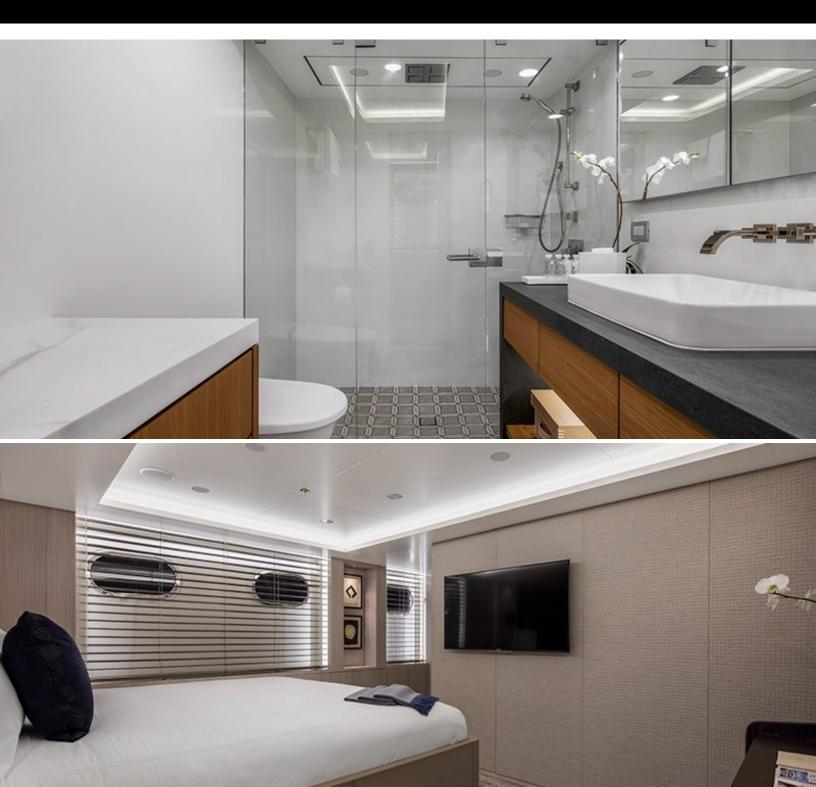

# ABOUT BROADWATER

The BROADWATER yacht brochure reveals a vessel of distinction, where careful thought was placed into every detail on board. With an LOA of 165ft / 50.3m, The BROADWATER yacht accommodates 14 guests in 6 staterooms, which are each appointed with the best in comfort and entertainment. Explore this top of the line yacht, built by luxury yacht builder Feadship, where meticulous work and creativity come together to create a floating sanctuary. Located in: England - S.E., BROADWATER beckons all who seek the best in luxury travel.