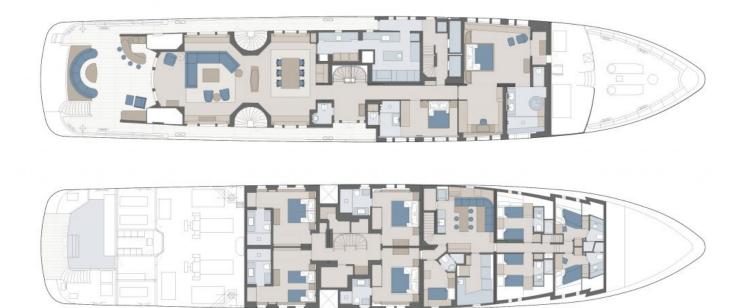

# ABOUT BROADWATER

The BROADWATER yacht brochure reveals a vessel of distinction, where careful thought was placed into every detail on board. With an LOA of 165ft / 50.3m, The BROADWATER yacht accommodates 14 guests in 6 staterooms, which are each appointed with the best in comfort and entertainment. Explore this top of the line yacht, built by luxury yacht builder Feadship, where meticulous work and creativity come together to create a floating sanctuary. Located in: England - S.E., BROADWATER beckons all who seek the best in luxury travel.