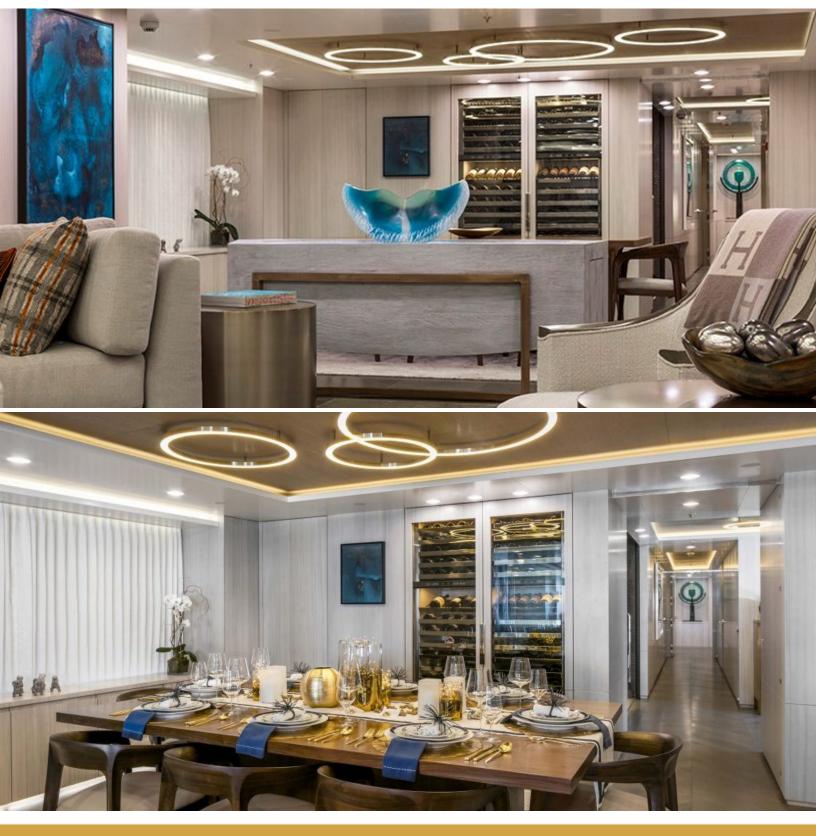

# ABOUT BROADWATER

The BROADWATER yacht brochure reveals a vessel of distinction, where careful thought was placed into every detail on board. With an LOA of 165ft / 50.3m, The BROADWATER yacht accommodates 14 guests in 6 staterooms, which are each appointed with the best in comfort and entertainment. Explore this top of the line yacht, built by luxury yacht builder Feadship, where meticulous work and creativity come together to create a floating sanctuary. Located in: England - S.E., BROADWATER beckons all who seek the best in luxury travel.