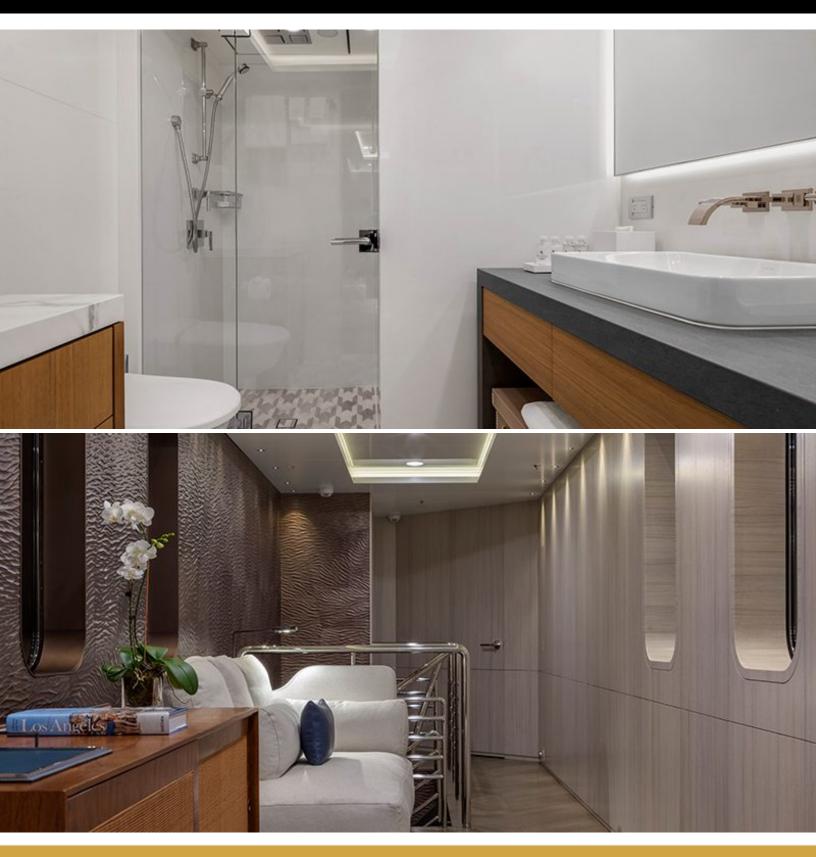

# ABOUT BROADWATER

The BROADWATER yacht brochure reveals a vessel of distinction, where careful thought was placed into every detail on board. With an LOA of 165ft / 50.3m, The BROADWATER yacht accommodates 14 guests in 6 staterooms, which are each appointed with the best in comfort and entertainment. Explore this top of the line yacht, built by luxury yacht builder Feadship, where meticulous work and creativity come together to create a floating sanctuary. Located in: England - S.E., BROADWATER beckons all who seek the best in luxury travel.