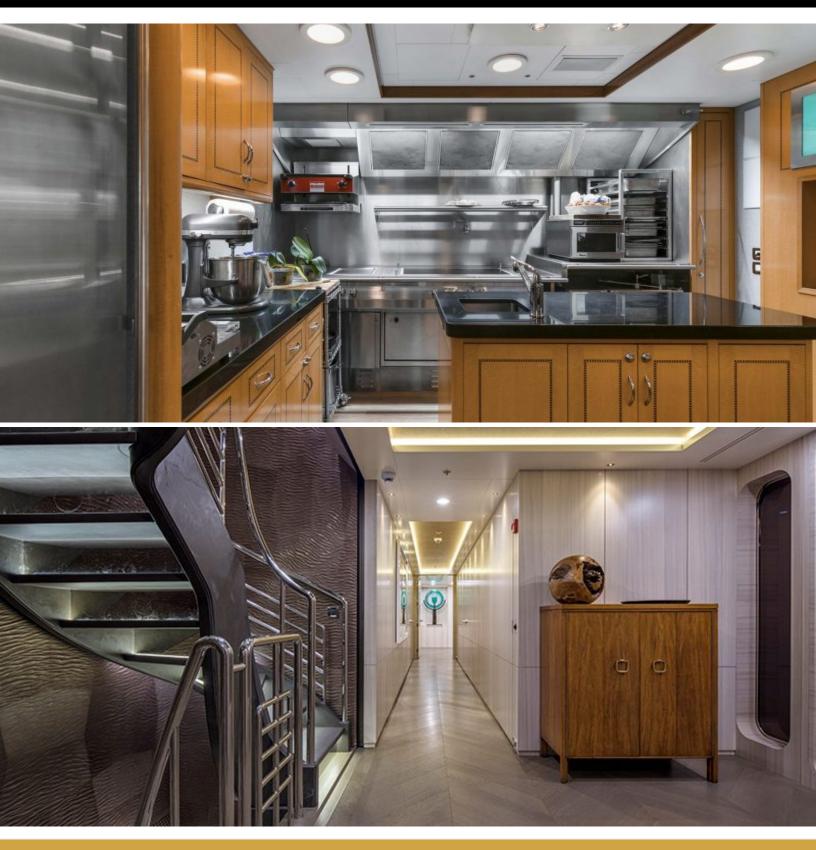

# ABOUT BROADWATER

The BROADWATER yacht brochure reveals a vessel of distinction, where careful thought was placed into every detail on board. With an LOA of 165ft / 50.3m, The BROADWATER yacht accommodates 14 guests in 6 staterooms, which are each appointed with the best in comfort and entertainment. Explore this top of the line yacht, built by luxury yacht builder Feadship, where meticulous work and creativity come together to create a floating sanctuary. Located in: England - S.E., BROADWATER beckons all who seek the best in luxury travel.