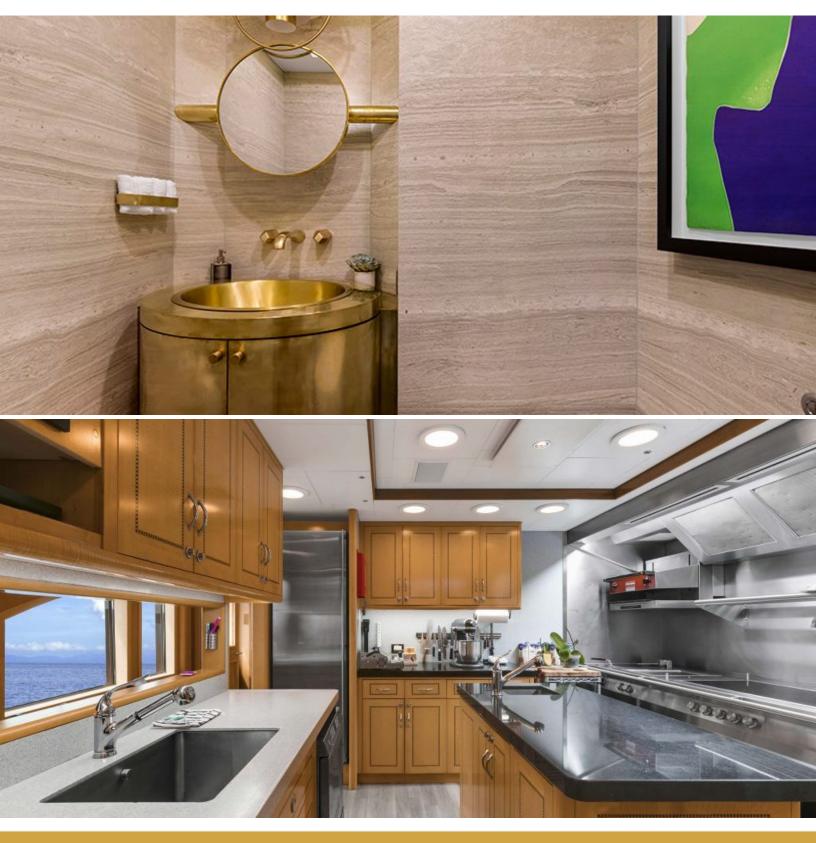

# ABOUT BROADWATER

The BROADWATER yacht brochure reveals a vessel of distinction, where careful thought was placed into every detail on board. With an LOA of 165ft / 50.3m, The BROADWATER yacht accommodates 14 guests in 6 staterooms, which are each appointed with the best in comfort and entertainment. Explore this top of the line yacht, built by luxury yacht builder Feadship, where meticulous work and creativity come together to create a floating sanctuary. Located in: England - S.E., BROADWATER beckons all who seek the best in luxury travel.