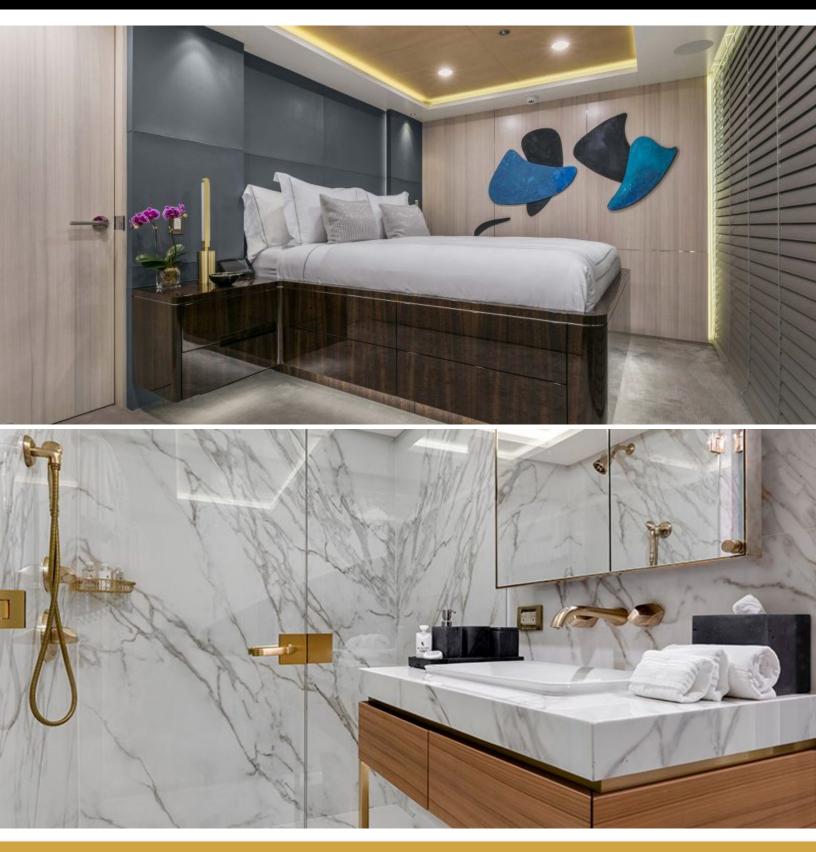

# ABOUT BROADWATER

The BROADWATER yacht brochure reveals a vessel of distinction, where careful thought was placed into every detail on board. With an LOA of 165ft / 50.3m, The BROADWATER yacht accommodates 14 guests in 6 staterooms, which are each appointed with the best in comfort and entertainment. Explore this top of the line yacht, built by luxury yacht builder Feadship, where meticulous work and creativity come together to create a floating sanctuary. Located in: England - S.E., BROADWATER beckons all who seek the best in luxury travel.