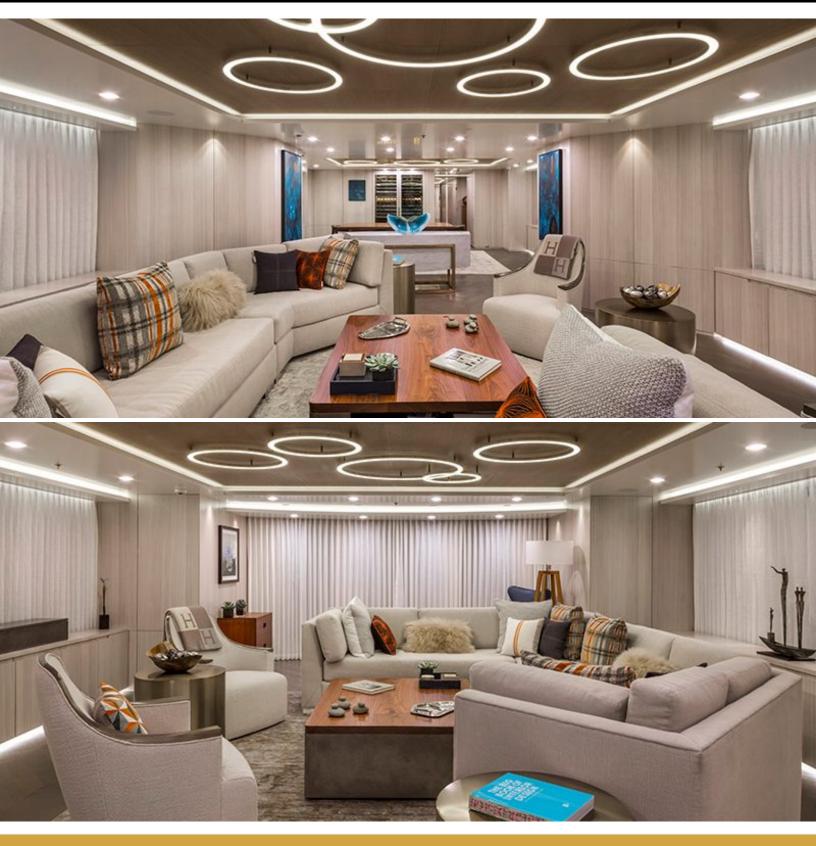

# ABOUT BROADWATER

The BROADWATER yacht brochure reveals a vessel of distinction, where careful thought was placed into every detail on board. With an LOA of 165ft / 50.3m, The BROADWATER yacht accommodates 14 guests in 6 staterooms, which are each appointed with the best in comfort and entertainment. Explore this top of the line yacht, built by luxury yacht builder Feadship, where meticulous work and creativity come together to create a floating sanctuary. Located in: England - S.E., BROADWATER beckons all who seek the best in luxury travel.