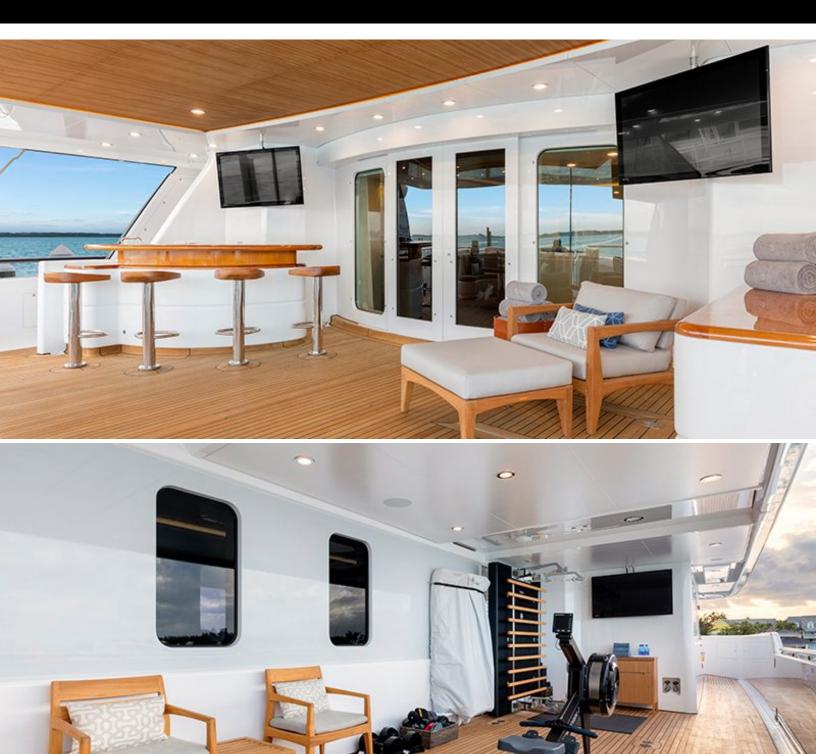

# ABOUT BROADWATER

The BROADWATER yacht brochure reveals a vessel of distinction, where careful thought was placed into every detail on board. With an LOA of 165ft / 50.3m, The BROADWATER yacht accommodates 14 guests in 6 staterooms, which are each appointed with the best in comfort and entertainment. Explore this top of the line yacht, built by luxury yacht builder Feadship, where meticulous work and creativity come together to create a floating sanctuary. Located in: England - S.E., BROADWATER beckons all who seek the best in luxury travel.