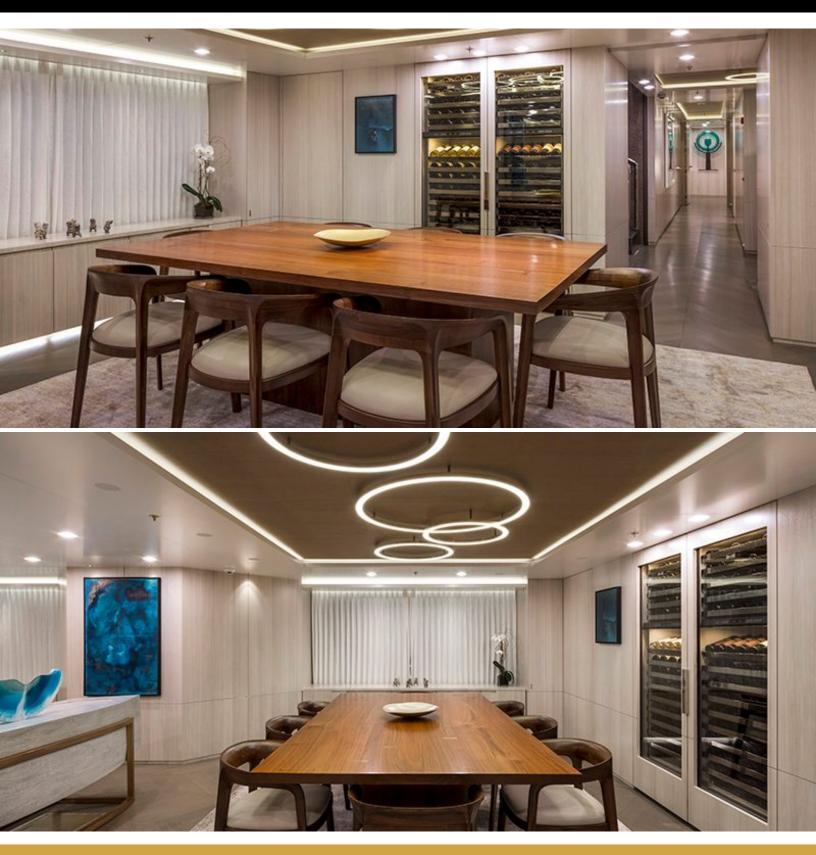

# ABOUT BROADWATER

The BROADWATER yacht brochure reveals a vessel of distinction, where careful thought was placed into every detail on board. With an LOA of 165ft / 50.3m, The BROADWATER yacht accommodates 14 guests in 6 staterooms, which are each appointed with the best in comfort and entertainment. Explore this top of the line yacht, built by luxury yacht builder Feadship, where meticulous work and creativity come together to create a floating sanctuary. Located in: England - S.E., BROADWATER beckons all who seek the best in luxury travel.