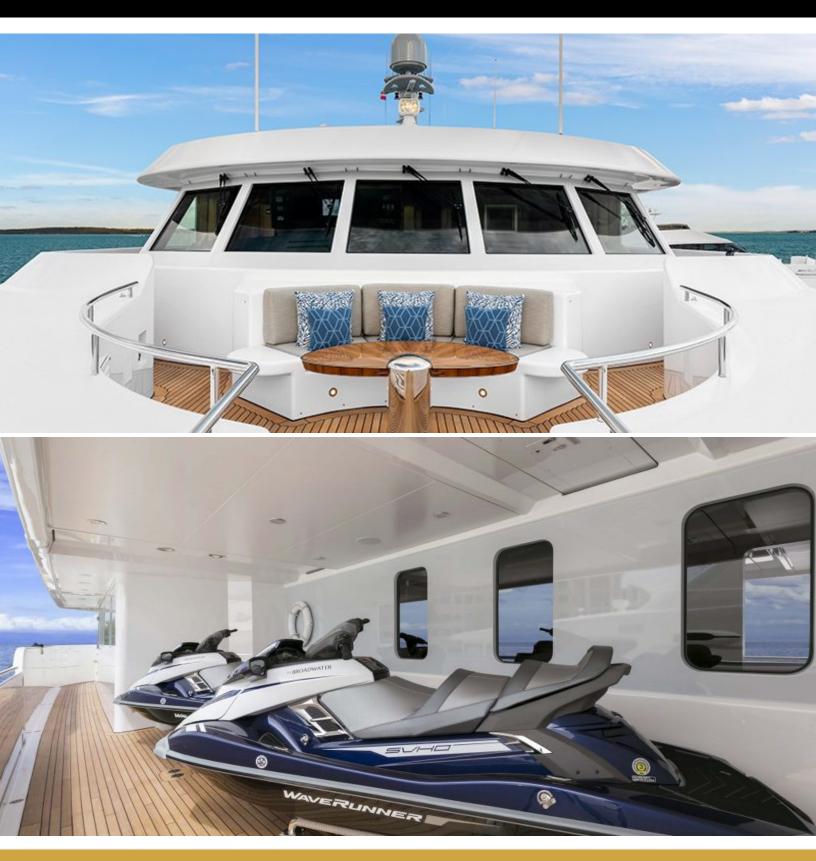

# ABOUT BROADWATER

The BROADWATER yacht brochure reveals a vessel of distinction, where careful thought was placed into every detail on board. With an LOA of 165ft / 50.3m, The BROADWATER yacht accommodates 14 guests in 6 staterooms, which are each appointed with the best in comfort and entertainment. Explore this top of the line yacht, built by luxury yacht builder Feadship, where meticulous work and creativity come together to create a floating sanctuary. Located in: England - S.E., BROADWATER beckons all who seek the best in luxury travel.