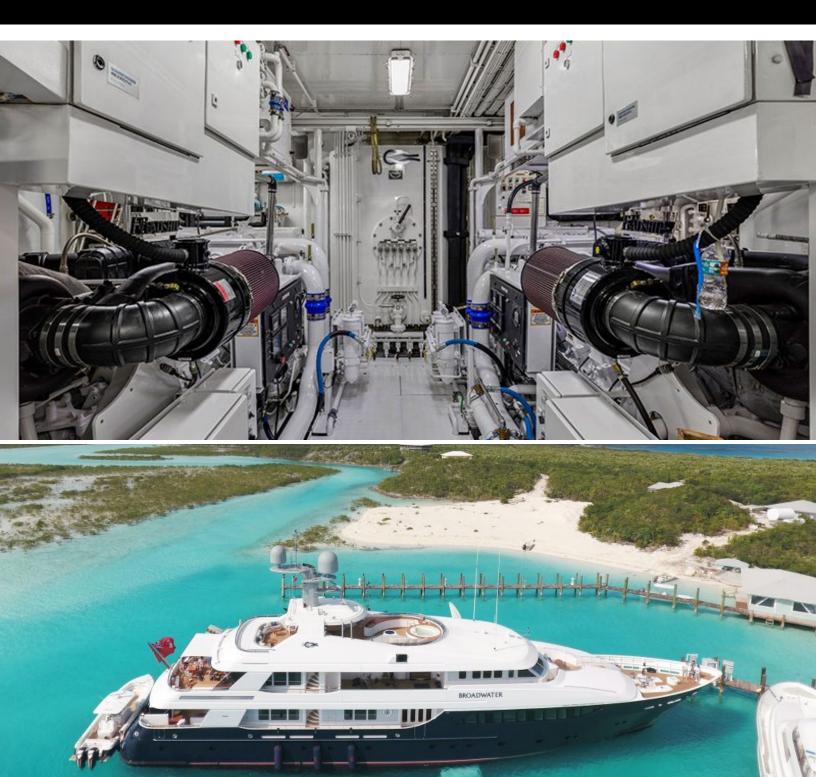

# ABOUT BROADWATER

The BROADWATER yacht brochure reveals a vessel of distinction, where careful thought was placed into every detail on board. With an LOA of 165ft / 50.3m, The BROADWATER yacht accommodates 14 guests in 6 staterooms, which are each appointed with the best in comfort and entertainment. Explore this top of the line yacht, built by luxury yacht builder Feadship, where meticulous work and creativity come together to create a floating sanctuary. Located in: England - S.E., BROADWATER beckons all who seek the best in luxury travel.