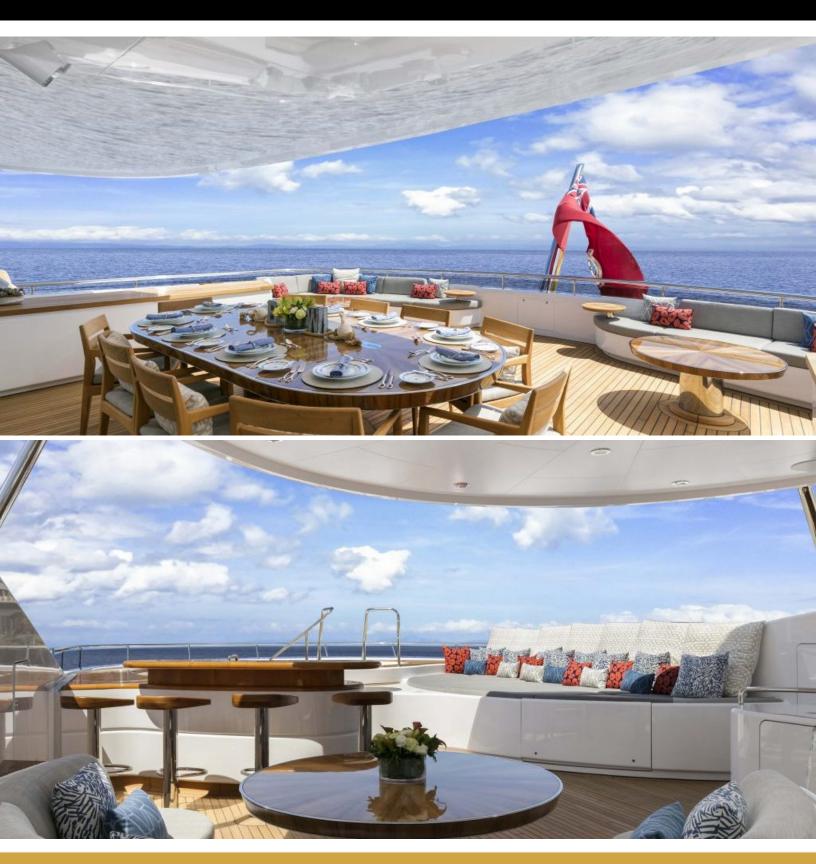

# ABOUT BROADWATER

The BROADWATER yacht brochure reveals a vessel of distinction, where careful thought was placed into every detail on board. With an LOA of 165ft / 50.3m, The BROADWATER yacht accommodates 14 guests in 6 staterooms, which are each appointed with the best in comfort and entertainment. Explore this top of the line yacht, built by luxury yacht builder Feadship, where meticulous work and creativity come together to create a floating sanctuary. Located in: England - S.E., BROADWATER beckons all who seek the best in luxury travel.