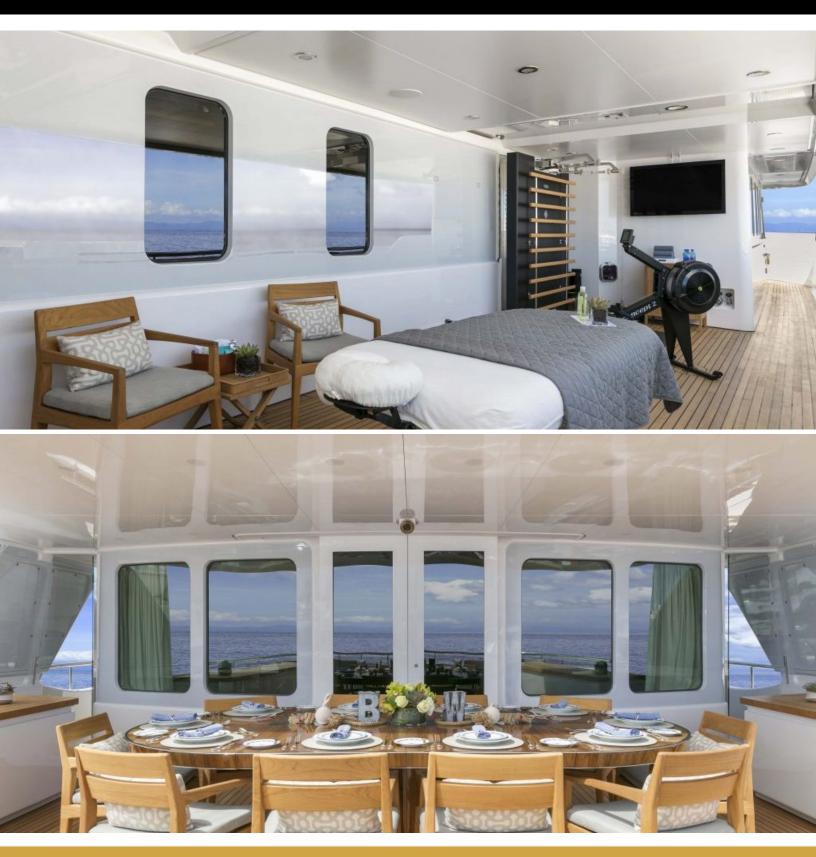

# ABOUT BROADWATER

The BROADWATER yacht brochure reveals a vessel of distinction, where careful thought was placed into every detail on board. With an LOA of 165ft / 50.3m, The BROADWATER yacht accommodates 14 guests in 6 staterooms, which are each appointed with the best in comfort and entertainment. Explore this top of the line yacht, built by luxury yacht builder Feadship, where meticulous work and creativity come together to create a floating sanctuary. Located in: England - S.E., BROADWATER beckons all who seek the best in luxury travel.