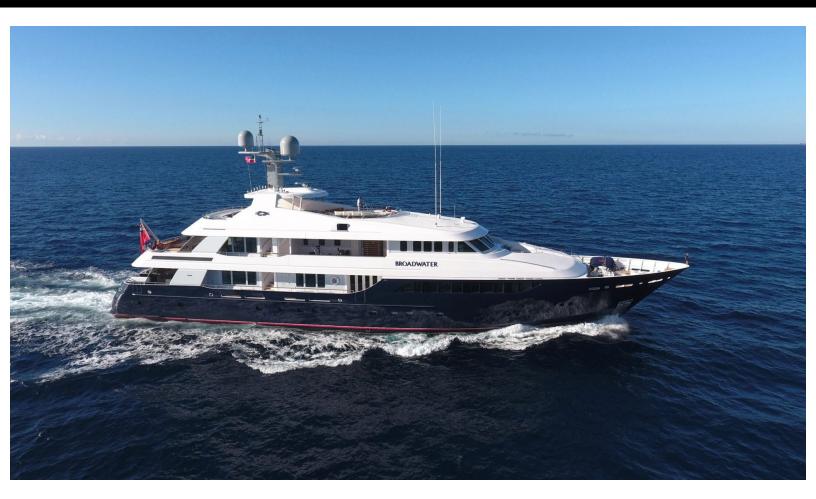

#### - LUXURY YACHT BROADWATER -

165 feet / 50.3 meters | Feadship | 2000

# ABOUT BROADWATER

The BROADWATER yacht brochure reveals a vessel of distinction, where careful thought was placed into every detail on board. With an LOA of 165ft / 50.3m, The BROADWATER yacht accommodates 14 guests in 6 staterooms, which are each appointed with the best in comfort and entertainment. Explore this top of the line yacht, built by luxury yacht builder Feadship, where meticulous work and creativity come together to create a floating sanctuary. Located in: England - S.E., BROADWATER beckons all who seek the best in luxury travel.