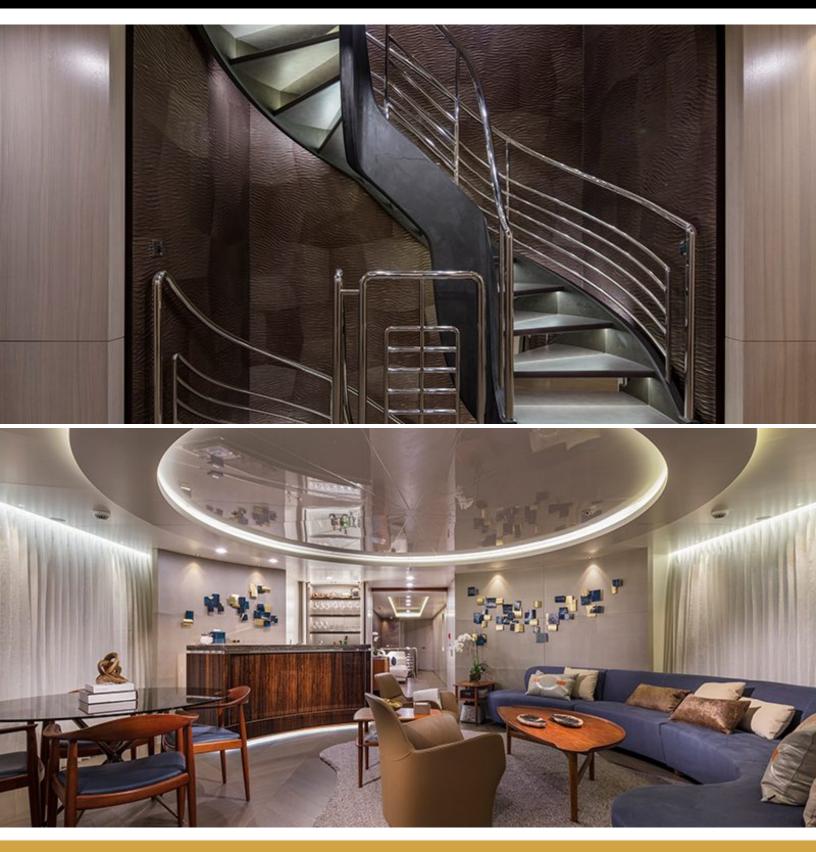

# ABOUT BROADWATER

The BROADWATER yacht brochure reveals a vessel of distinction, where careful thought was placed into every detail on board. With an LOA of 165ft / 50.3m, The BROADWATER yacht accommodates 14 guests in 6 staterooms, which are each appointed with the best in comfort and entertainment. Explore this top of the line yacht, built by luxury yacht builder Feadship, where meticulous work and creativity come together to create a floating sanctuary. Located in: England - S.E., BROADWATER beckons all who seek the best in luxury travel.