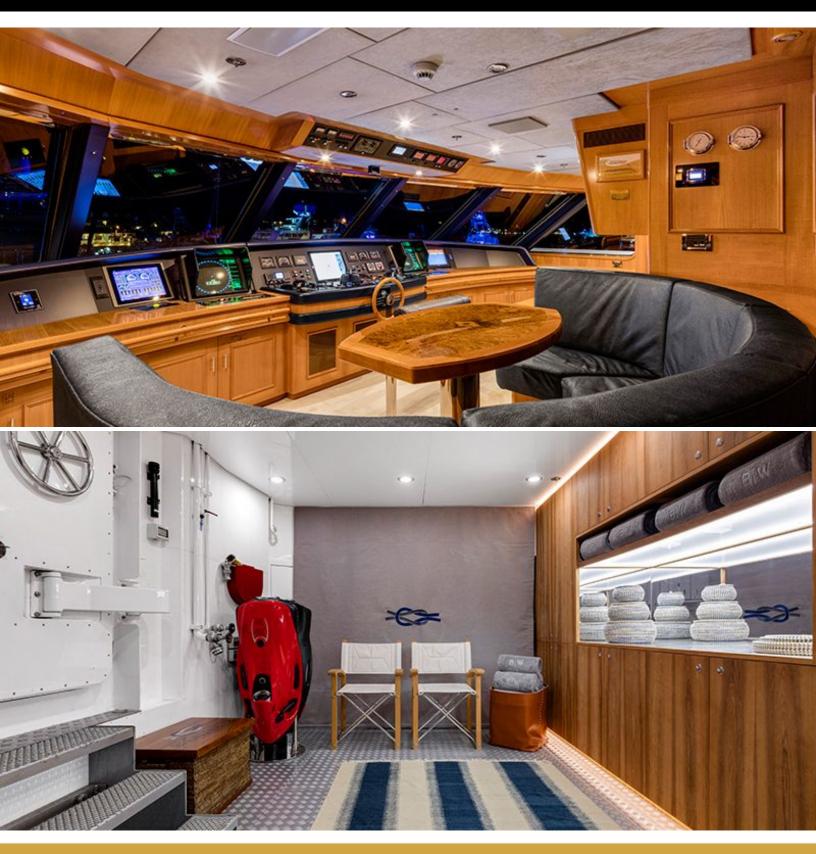

# ABOUT BROADWATER

The BROADWATER yacht brochure reveals a vessel of distinction, where careful thought was placed into every detail on board. With an LOA of 165ft / 50.3m, The BROADWATER yacht accommodates 14 guests in 6 staterooms, which are each appointed with the best in comfort and entertainment. Explore this top of the line yacht, built by luxury yacht builder Feadship, where meticulous work and creativity come together to create a floating sanctuary. Located in: England - S.E., BROADWATER beckons all who seek the best in luxury travel.