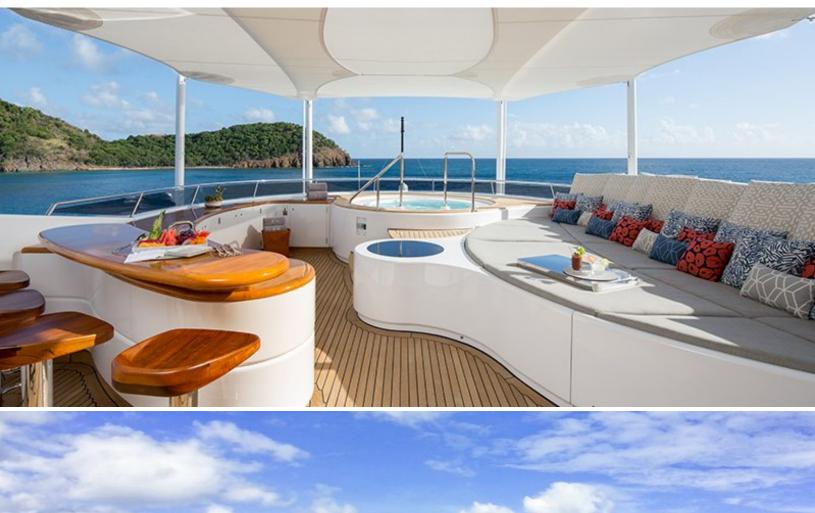

# ABOUT BROADWATER

The BROADWATER yacht brochure reveals a vessel of distinction, where careful thought was placed into every detail on board. With an LOA of 165ft / 50.3m, The BROADWATER yacht accommodates 14 guests in 6 staterooms, which are each appointed with the best in comfort and entertainment. Explore this top of the line yacht, built by luxury yacht builder Feadship, where meticulous work and creativity come together to create a floating sanctuary. Located in: England - S.E., BROADWATER beckons all who seek the best in luxury travel.