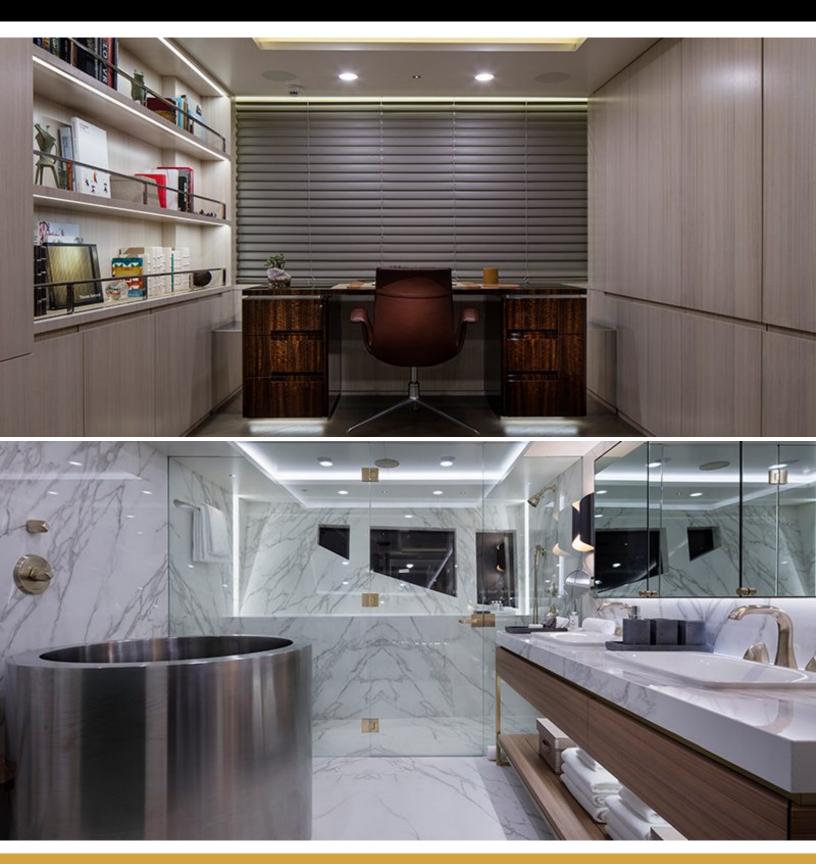

# ABOUT BROADWATER

The BROADWATER yacht brochure reveals a vessel of distinction, where careful thought was placed into every detail on board. With an LOA of 165ft / 50.3m, The BROADWATER yacht accommodates 14 guests in 6 staterooms, which are each appointed with the best in comfort and entertainment. Explore this top of the line yacht, built by luxury yacht builder Feadship, where meticulous work and creativity come together to create a floating sanctuary. Located in: England - S.E., BROADWATER beckons all who seek the best in luxury travel.