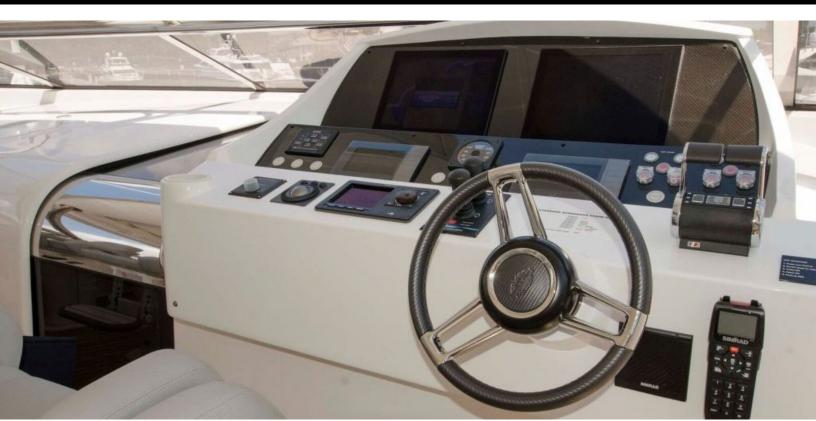

#### **ABOUT INSIGNIA**

The INSIGNIA yacht brochure reveals a vessel of distinction, where careful thought was placed into every detail on board. With an LOA of 115ft / 35.1m, The INSIGNIA yacht accommodates 10 guests in 5 staterooms, which are each appointed with the best in comfort and entertainment. Explore this top of the line yacht, built by luxury yacht builder Sunseeker, where meticulous work and creativity come together to create a floating sanctuary. Located in: South East Florida, INSIGNIA beckons all who seek the best in luxury travel.