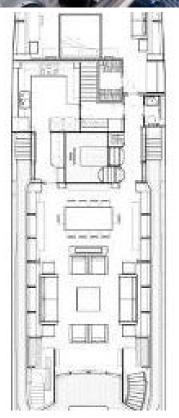

115 feet / 35.1 meters | Sunseeker | 2015

10 GUESTS

**5 STATEROOMS** 

5 CREW

26 KNOTS

#### **ABOUT INSIGNIA**

The INSIGNIA yacht brochure reveals a vessel of distinction, where careful thought was placed into every detail on board. With an LOA of 115ft / 35.1m, The INSIGNIA yacht accommodates 10 guests in 5 staterooms, which are each appointed with the best in comfort and entertainment. Explore this top of the line yacht, built by luxury yacht builder Sunseeker, where meticulous work and creativity come together to create a floating sanctuary. Located in: South East Florida, INSIGNIA beckons all who seek the best in luxury travel.