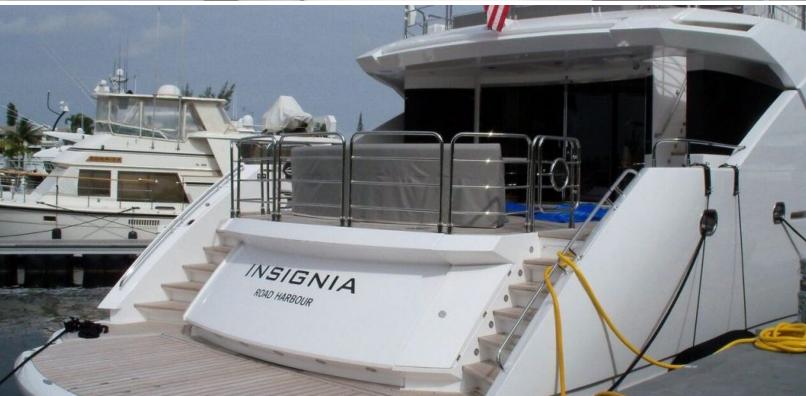

#### **ABOUT INSIGNIA**

The INSIGNIA yacht brochure reveals a vessel of distinction, where careful thought was placed into every detail on board. With an LOA of 115ft / 35.1m, The INSIGNIA yacht accommodates 10 guests in 5 staterooms, which are each appointed with the best in comfort and entertainment. Explore this top of the line yacht, built by luxury yacht builder Sunseeker, where meticulous work and creativity come together to create a floating sanctuary. Located in: South East Florida, INSIGNIA beckons all who seek the best in luxury travel.