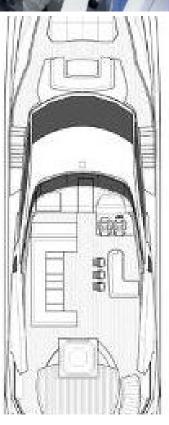

115 feet / 35.1 meters | Sunseeker | 2015

10 GUESTS

**5 STATEROOMS** 

5 CREW

26 KNOTS

#### **ABOUT INSIGNIA**

The INSIGNIA yacht brochure reveals a vessel of distinction, where careful thought was placed into every detail on board. With an LOA of 115ft / 35.1m, The INSIGNIA yacht accommodates 10 guests in 5 staterooms, which are each appointed with the best in comfort and entertainment. Explore this top of the line yacht, built by luxury yacht builder Sunseeker, where meticulous work and creativity come together to create a floating sanctuary. Located in: South East Florida, INSIGNIA beckons all who seek the best in luxury travel.