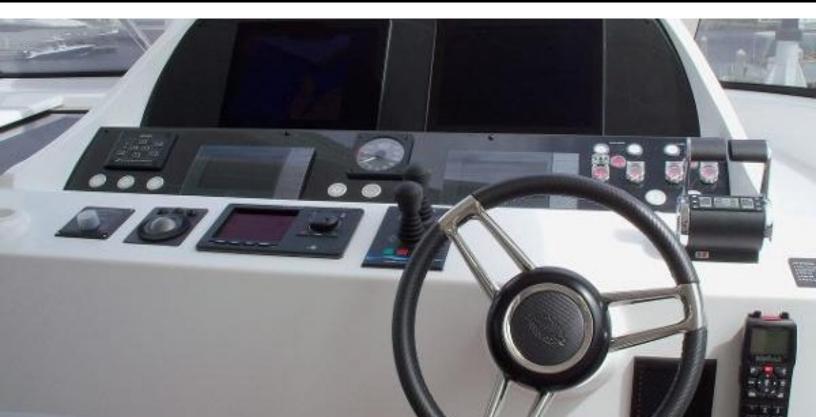

#### **ABOUT INSIGNIA**

The INSIGNIA yacht brochure reveals a vessel of distinction, where careful thought was placed into every detail on board. With an LOA of 115ft / 35.1m, The INSIGNIA yacht accommodates 10 guests in 5 staterooms, which are each appointed with the best in comfort and entertainment. Explore this top of the line yacht, built by luxury yacht builder Sunseeker, where meticulous work and creativity come together to create a floating sanctuary. Located in: South East Florida, INSIGNIA beckons all who seek the best in luxury travel.