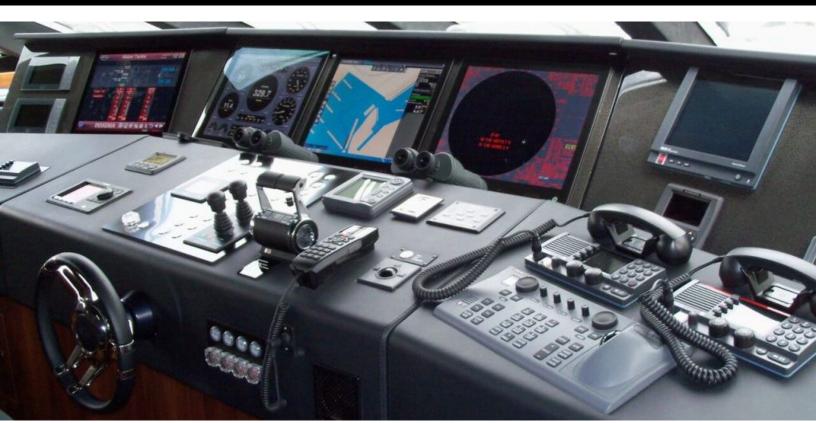

#### **ABOUT INSIGNIA**

The INSIGNIA yacht brochure reveals a vessel of distinction, where careful thought was placed into every detail on board. With an LOA of 115ft / 35.1m, The INSIGNIA yacht accommodates 10 guests in 5 staterooms, which are each appointed with the best in comfort and entertainment. Explore this top of the line yacht, built by luxury yacht builder Sunseeker, where meticulous work and creativity come together to create a floating sanctuary. Located in: South East Florida, INSIGNIA beckons all who seek the best in luxury travel.