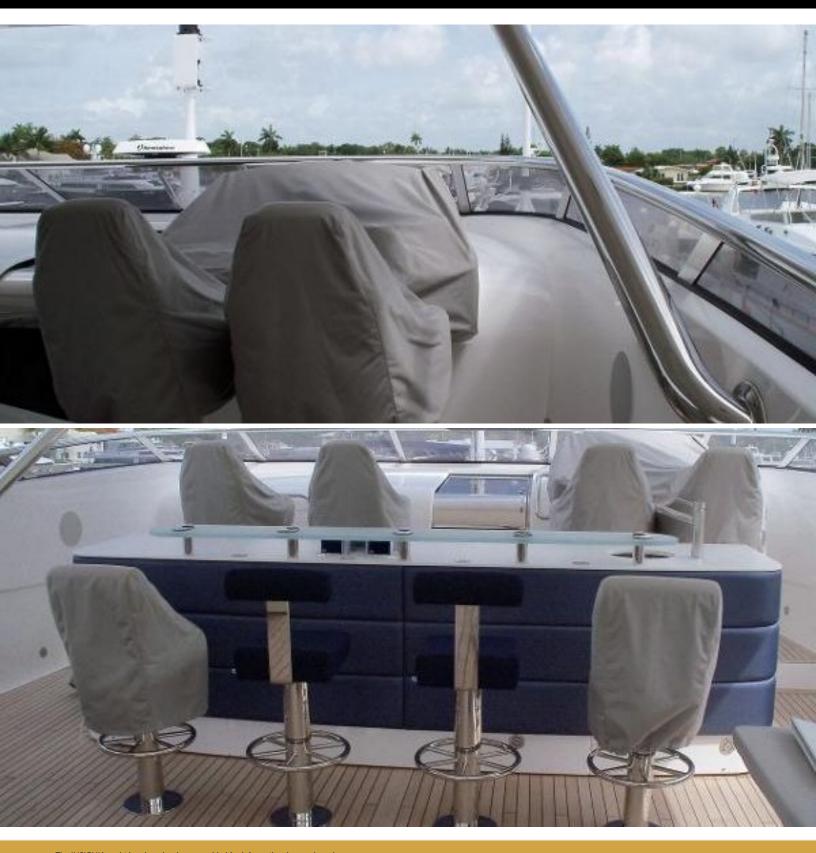

#### **ABOUT INSIGNIA**

The INSIGNIA yacht brochure reveals a vessel of distinction, where careful thought was placed into every detail on board. With an LOA of 115ft / 35.1m, The INSIGNIA yacht accommodates 10 guests in 5 staterooms, which are each appointed with the best in comfort and entertainment. Explore this top of the line yacht, built by luxury yacht builder Sunseeker, where meticulous work and creativity come together to create a floating sanctuary. Located in: South East Florida, INSIGNIA beckons all who seek the best in luxury travel.