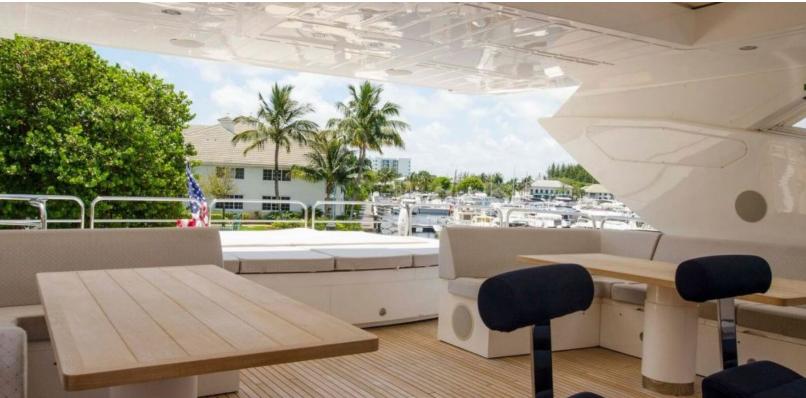

#### **ABOUT INSIGNIA**

The INSIGNIA yacht brochure reveals a vessel of distinction, where careful thought was placed into every detail on board. With an LOA of 115ft / 35.1m, The INSIGNIA yacht accommodates 10 guests in 5 staterooms, which are each appointed with the best in comfort and entertainment. Explore this top of the line yacht, built by luxury yacht builder Sunseeker, where meticulous work and creativity come together to create a floating sanctuary. Located in: South East Florida, INSIGNIA beckons all who seek the best in luxury travel.