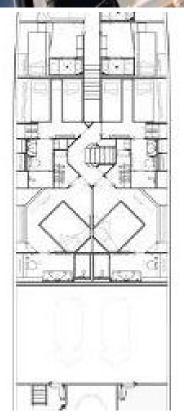

115 feet / 35.1 meters | Sunseeker | 2015

10 GUESTS

**5 STATEROOMS** 

5 CREW

26 KNOTS

#### **ABOUT INSIGNIA**

The INSIGNIA yacht brochure reveals a vessel of distinction, where careful thought was placed into every detail on board. With an LOA of 115ft / 35.1m, The INSIGNIA yacht accommodates 10 guests in 5 staterooms, which are each appointed with the best in comfort and entertainment. Explore this top of the line yacht, built by luxury yacht builder Sunseeker, where meticulous work and creativity come together to create a floating sanctuary. Located in: South East Florida, INSIGNIA beckons all who seek the best in luxury travel.