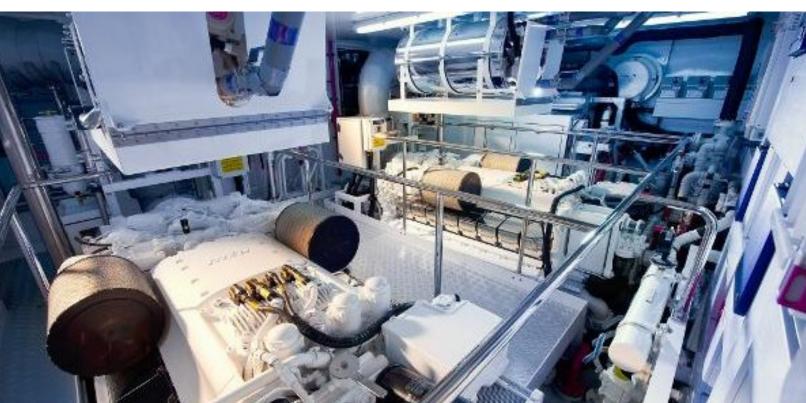

#### **SPECIFICATIONS**

 Builder
 Sunseeker

 Built / Refits
 2015 / 

 Length
 115 ft / 35.1 m

 Beam
 24.3 ft / 7.4 m

 Draft
 7.8 ft / 2.4 m

Gross Tonnage Naval Architect Exterior Stylist Interior Stylist -

Hull Fiberglass Classification -