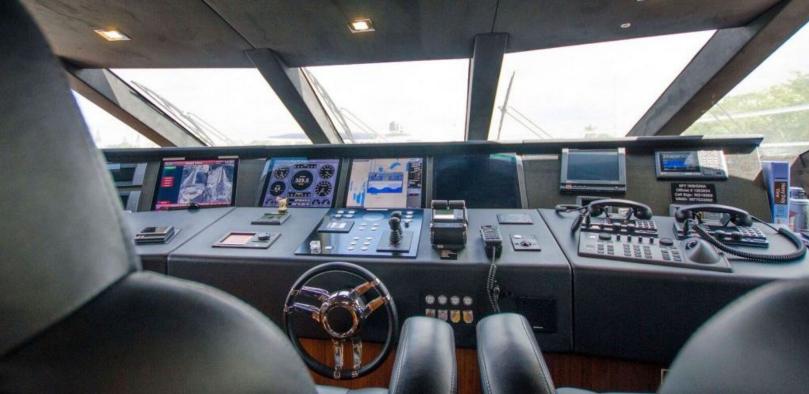

#### **ABOUT INSIGNIA**

The INSIGNIA yacht brochure reveals a vessel of distinction, where careful thought was placed into every detail on board. With an LOA of 115ft / 35.1m, The INSIGNIA yacht accommodates 10 guests in 5 staterooms, which are each appointed with the best in comfort and entertainment. Explore this top of the line yacht, built by luxury yacht builder Sunseeker, where meticulous work and creativity come together to create a floating sanctuary. Located in: South East Florida, INSIGNIA beckons all who seek the best in luxury travel.