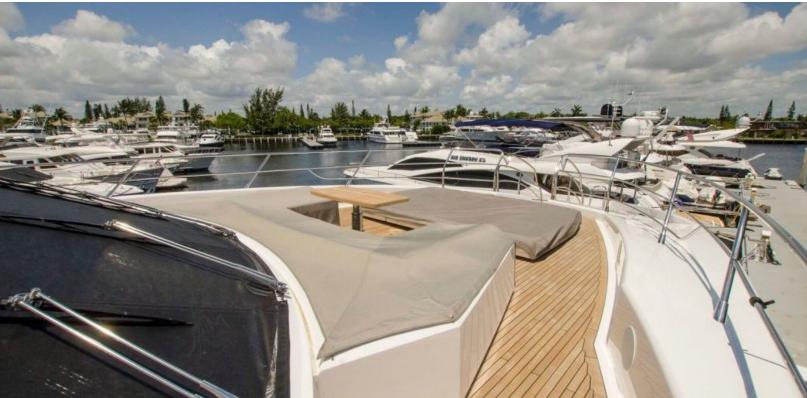

#### **ABOUT INSIGNIA**

The INSIGNIA yacht brochure reveals a vessel of distinction, where careful thought was placed into every detail on board. With an LOA of 115ft / 35.1m, The INSIGNIA yacht accommodates 10 guests in 5 staterooms, which are each appointed with the best in comfort and entertainment. Explore this top of the line yacht, built by luxury yacht builder Sunseeker, where meticulous work and creativity come together to create a floating sanctuary. Located in: South East Florida, INSIGNIA beckons all who seek the best in luxury travel.