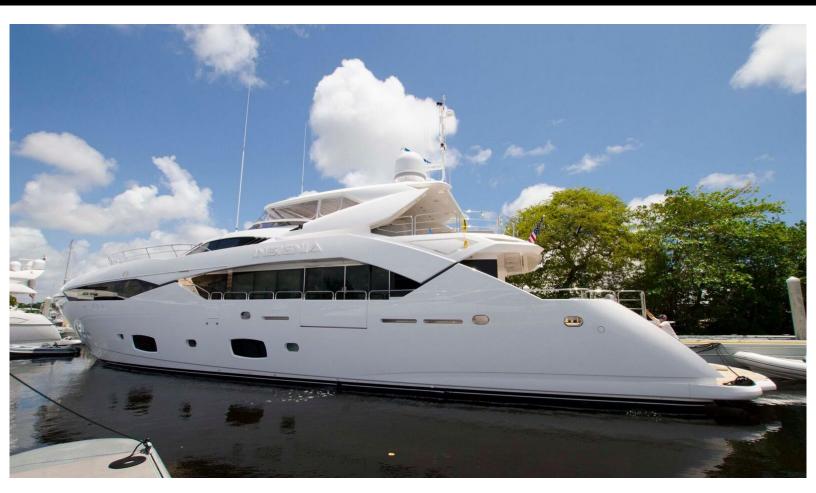

115 feet / 35.1 meters | Sunseeker | 2015

10 GUESTS

**5 STATEROOMS** 

5 CREW

26 KNOTS

#### **ABOUT INSIGNIA**

The INSIGNIA yacht brochure reveals a vessel of distinction, where careful thought was placed into every detail on board. With an LOA of 115ft / 35.1m, The INSIGNIA yacht accommodates 10 guests in 5 staterooms, which are each appointed with the best in comfort and entertainment. Explore this top of the line yacht, built by luxury yacht builder Sunseeker, where meticulous work and creativity come together to create a floating sanctuary. Located in: South East Florida, INSIGNIA beckons all who seek the best in luxury travel.