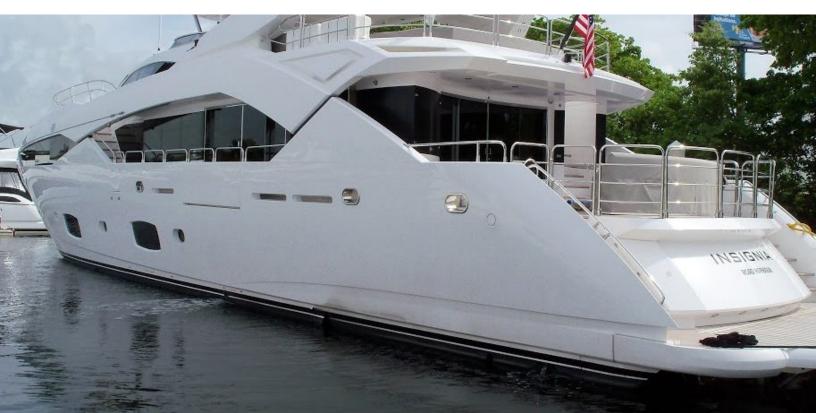

#### **ABOUT INSIGNIA**

The INSIGNIA yacht brochure reveals a vessel of distinction, where careful thought was placed into every detail on board. With an LOA of 115ft / 35.1m, The INSIGNIA yacht accommodates 10 guests in 5 staterooms, which are each appointed with the best in comfort and entertainment. Explore this top of the line yacht, built by luxury yacht builder Sunseeker, where meticulous work and creativity come together to create a floating sanctuary. Located in: South East Florida, INSIGNIA beckons all who seek the best in luxury travel.