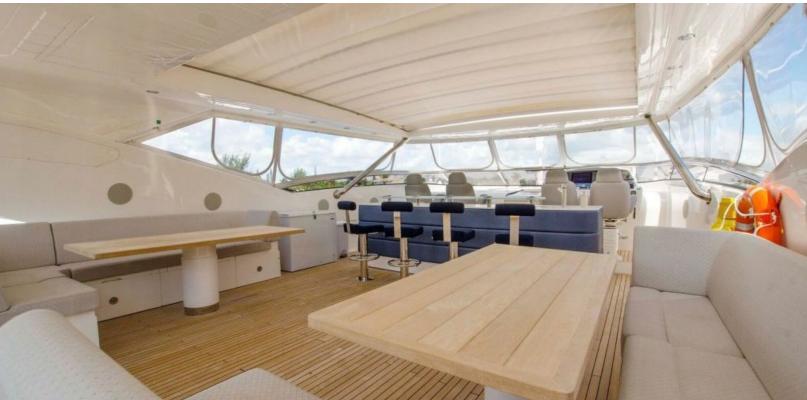

#### **ABOUT INSIGNIA**

The INSIGNIA yacht brochure reveals a vessel of distinction, where careful thought was placed into every detail on board. With an LOA of 115ft / 35.1m, The INSIGNIA yacht accommodates 10 guests in 5 staterooms, which are each appointed with the best in comfort and entertainment. Explore this top of the line yacht, built by luxury yacht builder Sunseeker, where meticulous work and creativity come together to create a floating sanctuary. Located in: South East Florida, INSIGNIA beckons all who seek the best in luxury travel.