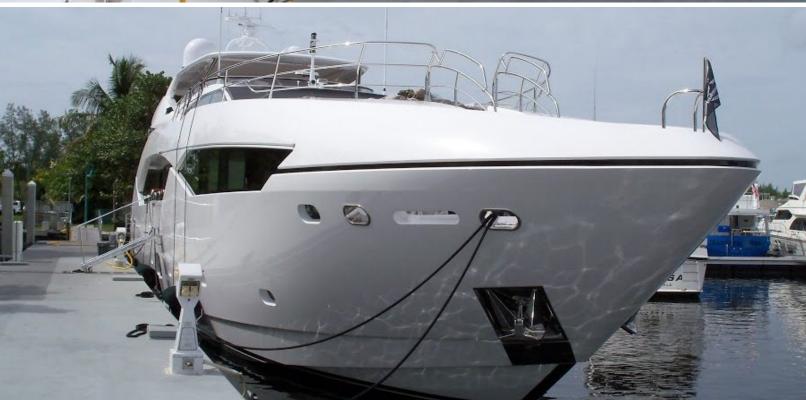

#### **ABOUT INSIGNIA**

The INSIGNIA yacht brochure reveals a vessel of distinction, where careful thought was placed into every detail on board. With an LOA of 115ft / 35.1m, The INSIGNIA yacht accommodates 10 guests in 5 staterooms, which are each appointed with the best in comfort and entertainment. Explore this top of the line yacht, built by luxury yacht builder Sunseeker, where meticulous work and creativity come together to create a floating sanctuary. Located in: South East Florida, INSIGNIA beckons all who seek the best in luxury travel.