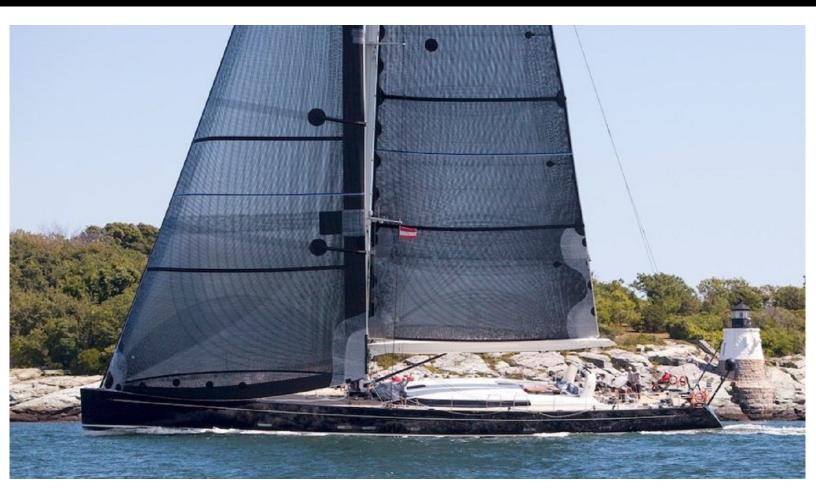

# - LUXURY YACHT P2 -

125 feet / 38.1 meters | Perini Navi | 2008

8 GUESTS

3 STATEROOMS

6 CREW

13 KNOTS

#### **ABOUT P2**

The P2 yacht charter brochure will impress even the most discerning of yachtsmen. The beautifully appointed P2 yacht was designed to welcome guests on board a vessel of luxury, comfort, and serenity. Explore P2, which accommodates guests in 3 sumptuous staterooms, and where every comfort of home awaits. Discover the rich woods of her interior, expansive deck spaces and top of the line amenities that welcome you. Located in: Update Coming Soon, the 125ft / 38.1m P2 aims to please all who step aboard.