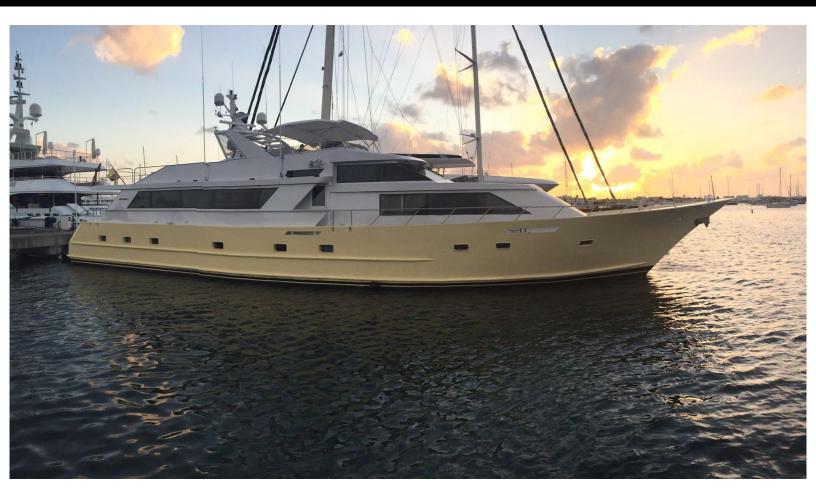

#### - LUXURY YACHT CARPE DIEM -

100.1 feet / 30.5 meters | Broward | 1992

# ABOUT CARPE DIEM

The CARPE DIEM yacht charter brochure will impress even the most discerning of yachtsmen. The beautifully appointed CARPE DIEM yacht was designed to welcome guests on board a vessel of luxury, comfort, and serenity. Explore CARPE DIEM, which accommodates guests in 4 sumptuous staterooms, and where every comfort of home awaits. Discover the rich woods of her interior, expansive deck spaces and top of the line amenities that welcome you. Located in: Update Coming Soon, the 100.1ft / 30.5m CARPE DIEM aims to please all who step aboard.