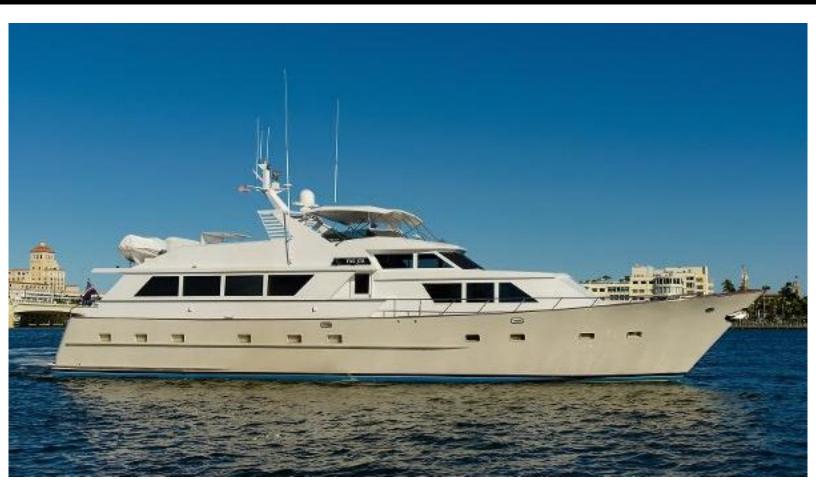

## - LUXURY YACHT THE JOB -

85.5 feet / 26.1 meters | Broward | 1988

## ABOUT THE JOB

The THE JOB yacht charter brochure will impress even the most discerning of yachtsmen. The beautifully appointed THE JOB yacht was designed to welcome guests on board a vessel of luxury, comfort, and serenity. Explore THE JOB, which accommodates guests in 3 sumptuous staterooms, and where every comfort of home awaits. Discover the rich woods of her interior, expansive deck spaces and top of the line amenities that welcome you. Located in: Update Coming Soon, the 85.5ft / 26.1m THE JOB aims to please all who step aboard.

## CHARTER RATE For Info Please Inquire

For Info Please Inquire

Flag

CREW

**SPECIFICATIONS** 

| Broward<br>1988 / -<br>85.5 ft / 26.1 m<br>20 ft / 6.1 m |
|----------------------------------------------------------|
| 5.7 ft / 1.7 m                                           |
| -                                                        |
| -                                                        |
| -                                                        |
| -                                                        |
| Aluminum                                                 |
| -                                                        |
| USA                                                      |