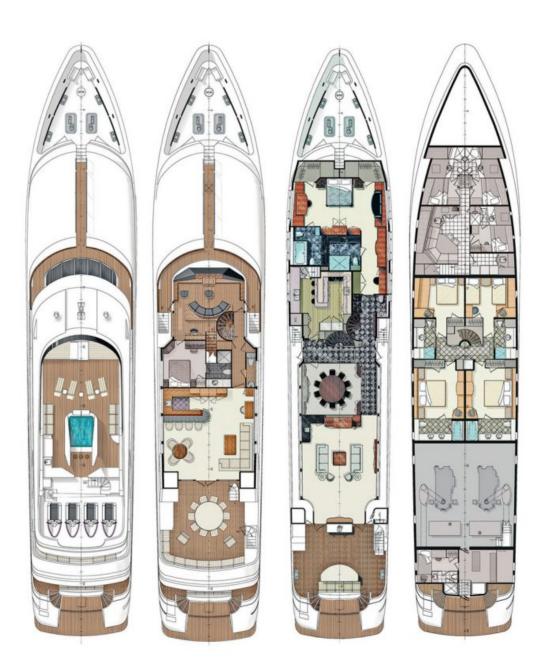

#### **ABOUT ATTITUDE**

The ATTITUDE yacht charter brochure will impress even the most discerning of yachtsmen. Built by luxury yacht builder Trinity, the interior design is by Dee Robinson, with exterior styling by Trinity. The beautifully appointed ATTITUDE yacht was designed to welcome guests on board a vessel of luxury, comfort, and serenity. Explore ATTITUDE, which accommodates guests in 5 sumptuous staterooms, and where every comfort of home awaits. Discover the rich woods of her interior, expansive deck spaces and top of the line amenities that welcome you. Located in: Caribbean, the 149.9ft / 45.7m ATTITUDE aims to please all who step aboard.

#### **SPECIFICATIONS**

Builder Trinity Built / Refits 1998 Length 149.9 ft / 45.7 m 28 ft / 8.5 m Beam 7.2 ft / 2.2 m Draft **Gross Tonnage** 488 **Naval Architect** Trinity **Exterior Stylist** Trinity Interior Stylist Dee Robinson Hull Aluminum Classification ABS, MCA Compliant