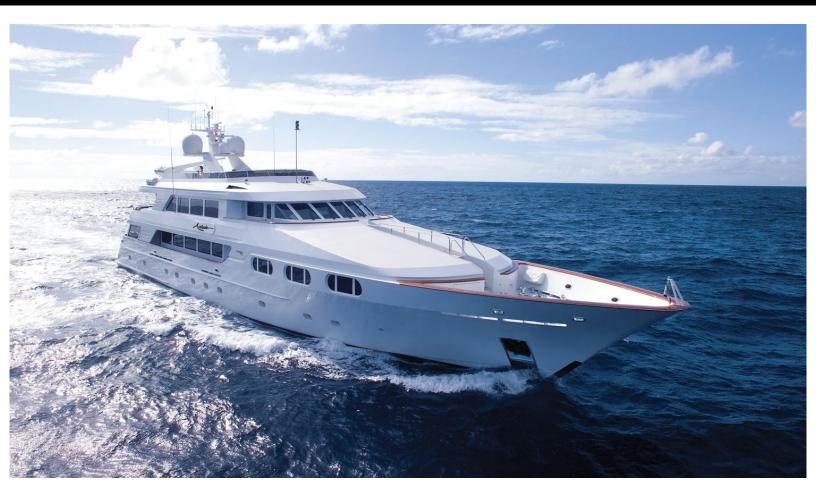

149.9 feet / 45.7 meters | Trinity | 1998

12 GUESTS

**5 STATEROOMS** 

10 CREW

22 KNOTS

#### **ABOUT ATTITUDE**

The ATTITUDE yacht charter brochure will impress even the most discerning of yachtsmen. Built by luxury yacht builder Trinity, the interior design is by Dee Robinson, with exterior styling by Trinity. The beautifully appointed ATTITUDE yacht was designed to welcome guests on board a vessel of luxury, comfort, and serenity. Explore ATTITUDE, which accommodates guests in 5 sumptuous staterooms, and where every comfort of home awaits. Discover the rich woods of her interior, expansive deck spaces and top of the line amenities that welcome you. Located in: Caribbean, the 149.9ft / 45.7m ATTITUDE aims to please all who step aboard.