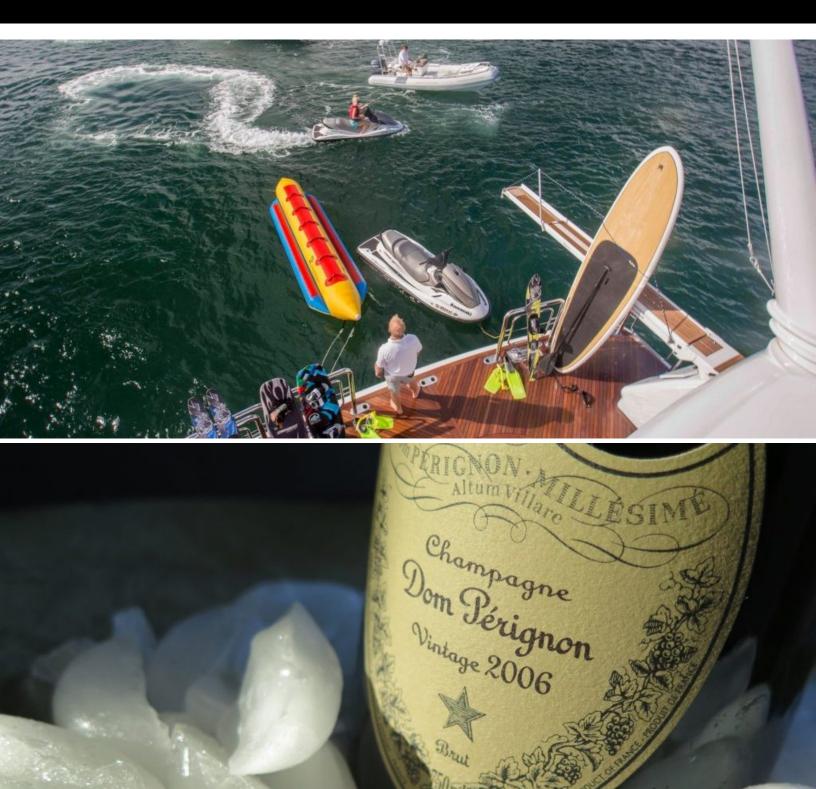

# ABOUT EXCELLENCE

The EXCELLENCE yacht charter brochure will impress even the most discerning of yachtsmen. The beautifully appointed EXCELLENCE yacht was designed to welcome guests on board a vessel of luxury, comfort, and serenity. Explore EXCELLENCE, which accommodates guests in 6 sumptuous staterooms, and where every comfort of home awaits. Discover the rich woods of her interior, expansive deck spaces and top of the line amenities that welcome you. Located in: Bahamas, the 150ft / 45.7m EXCELLENCE aims to please all who step aboard.