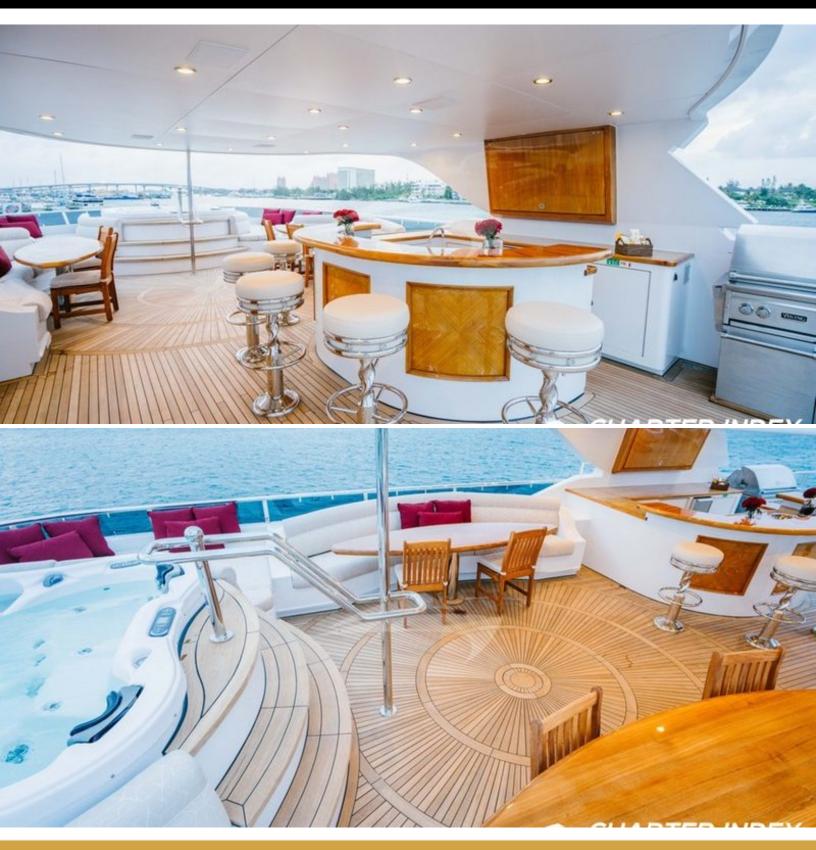

# ABOUT EXCELLENCE

The EXCELLENCE yacht charter brochure will impress even the most discerning of yachtsmen. The beautifully appointed EXCELLENCE yacht was designed to welcome guests on board a vessel of luxury, comfort, and serenity. Explore EXCELLENCE, which accommodates guests in 6 sumptuous staterooms, and where every comfort of home awaits. Discover the rich woods of her interior, expansive deck spaces and top of the line amenities that welcome you. Located in: Bahamas, the 150ft / 45.7m EXCELLENCE aims to please all who step aboard.