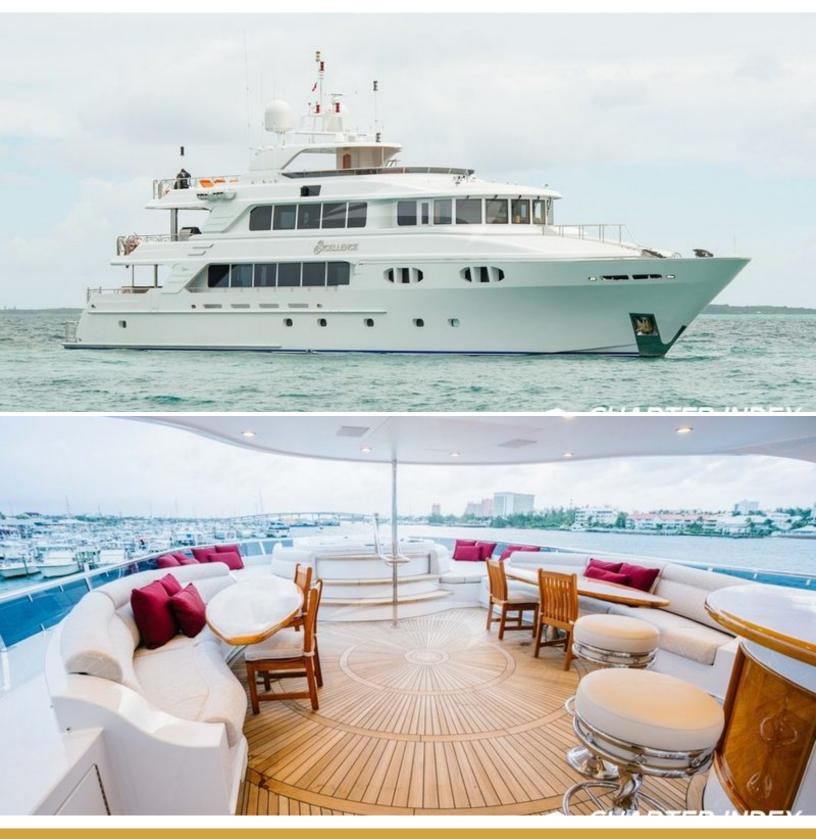

# ABOUT EXCELLENCE

The EXCELLENCE yacht charter brochure will impress even the most discerning of yachtsmen. The beautifully appointed EXCELLENCE yacht was designed to welcome guests on board a vessel of luxury, comfort, and serenity. Explore EXCELLENCE, which accommodates guests in 6 sumptuous staterooms, and where every comfort of home awaits. Discover the rich woods of her interior, expansive deck spaces and top of the line amenities that welcome you. Located in: Bahamas, the 150ft / 45.7m EXCELLENCE aims to please all who step aboard.