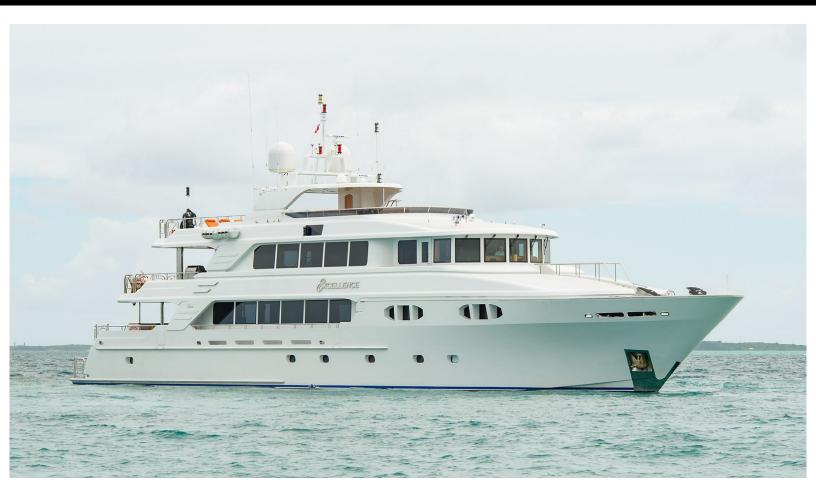

150 feet / 45.7 meters | Richmond Yachts | 2010

# ABOUT EXCELLENCE

The EXCELLENCE yacht charter brochure will impress even the most discerning of yachtsmen. The beautifully appointed EXCELLENCE yacht was designed to welcome guests on board a vessel of luxury, comfort, and serenity. Explore EXCELLENCE, which accommodates guests in 6 sumptuous staterooms, and where every comfort of home awaits. Discover the rich woods of her interior, expansive deck spaces and top of the line amenities that welcome you. Located in: Bahamas, the 150ft / 45.7m EXCELLENCE aims to please all who step aboard.