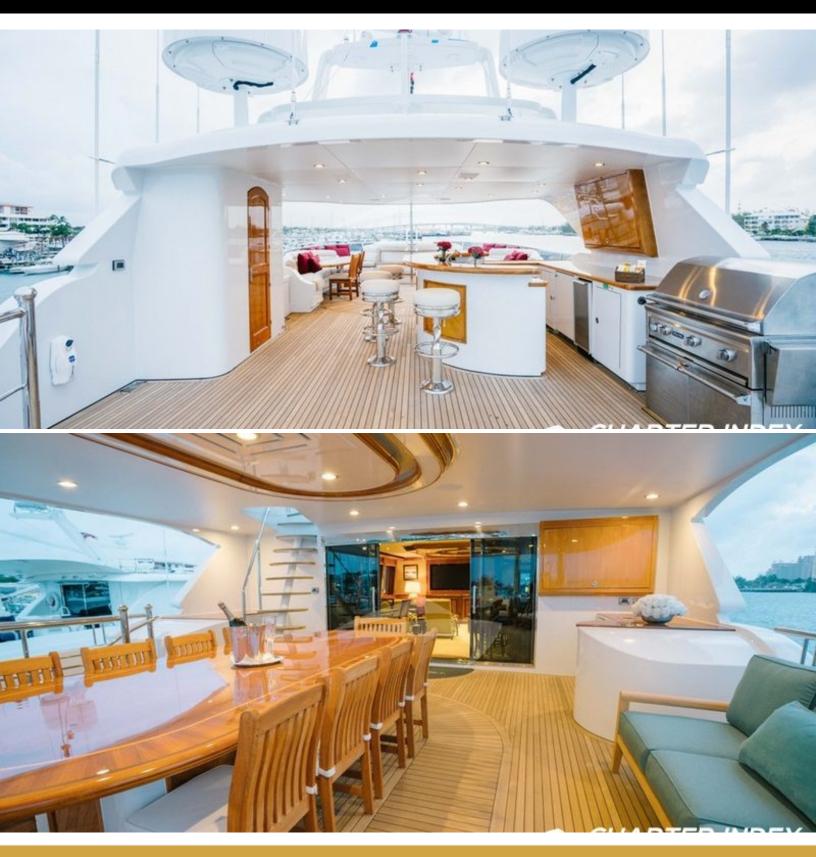

# ABOUT EXCELLENCE

The EXCELLENCE yacht charter brochure will impress even the most discerning of yachtsmen. The beautifully appointed EXCELLENCE yacht was designed to welcome guests on board a vessel of luxury, comfort, and serenity. Explore EXCELLENCE, which accommodates guests in 6 sumptuous staterooms, and where every comfort of home awaits. Discover the rich woods of her interior, expansive deck spaces and top of the line amenities that welcome you. Located in: Bahamas, the 150ft / 45.7m EXCELLENCE aims to please all who step aboard.