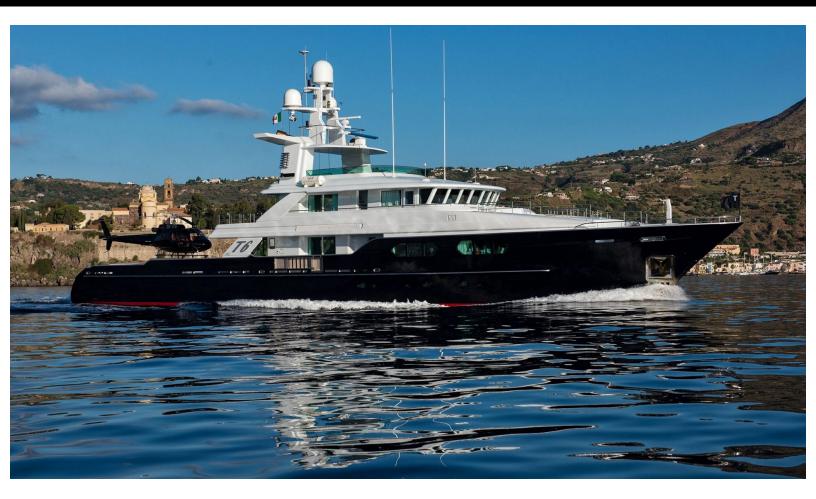

### - LUXURY YACHT T6 -

159.2 feet / 48.5 meters | Flyghtship | 2007

# ABOUT T6

The T6 yacht charter brochure will impress even the most discerning of yachtsmen. Built by luxury yacht builder Flyghtship, the interior design is by Pieter Beeldsnijder, with exterior styling by Pieter Beeldsnijder. The beautifully appointed T6 yacht was designed to welcome guests on board a vessel of luxury, comfort, and serenity. Explore T6, which accommodates guests in 5 sumptuous staterooms, and where every comfort of home awaits. Discover the rich woods of her interior, expansive deck spaces and top of the line amenities that welcome you. Located in: Update Coming Soon, the 159.2ft / 48.5m T6 aims to please all who step aboard.

# SPECIFICATIONS

Builder Built / Refits Length Beam Draft Gross Tonnage Naval Architect Exterior Stylist Interior Stylist Hull Classification Flag

Flyghtship 2007 / -159.2 ft / 48.5 m 31.7 ft / 9.7 m 12.2 ft / 3.7 m 568 Pieter Beeldsnijder Pieter Beeldsnijder Pieter Beeldsnijder Steel Lloyd's, MCA Compliant Cayman Islands