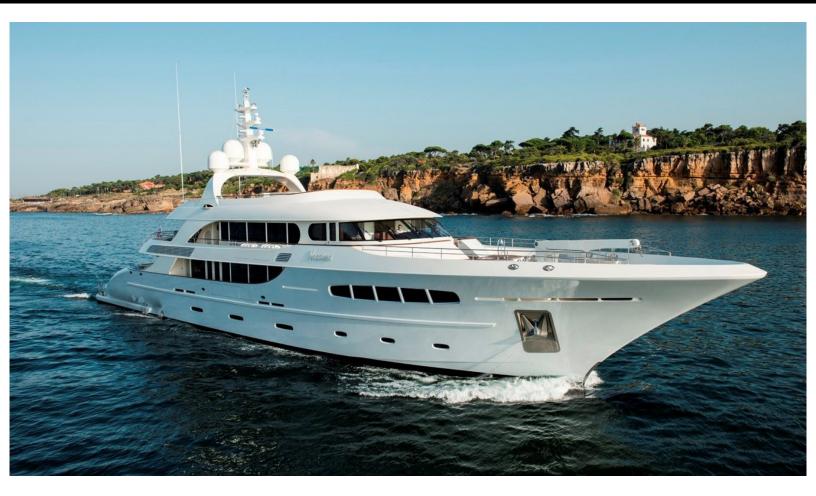

161.4 feet / 49.2 meters | Acico | 2012

## ABOUT NASSIMA

The NASSIMA yacht charter brochure will impress even the most discerning of yachtsmen. Built by luxury yacht builder Acico, the interior design is by Maja von Dewitz, with exterior styling by Oliver van Meer. The beautifully appointed NASSIMA yacht was designed to welcome guests on board a vessel of luxury, comfort, and serenity. Explore NASSIMA, which accommodates guests in 6 sumptuous staterooms, and where every comfort of home awaits. Discover the rich woods of her interior, expansive deck spaces and top of the line amenities that welcome you. Located in: West Mediterranean, the 161.4ft / 49.2m NASSIMA aims to please all who step aboard.

# SPECIFICATIONS

Builder Built / Refits Length Beam Draft Gross Tonnage Naval Architect Exterior Stylist Interior Stylist Hull Classification Flag

Acico 2012 161.4 ft / 49.2 m 28.5 ft / 8.7 m 9.2 ft / 2.8 m 493 Acico Yachts Oliver van Meer Maja von Dewitz Aluminum ABS, MCA Compliant Cayman Islands