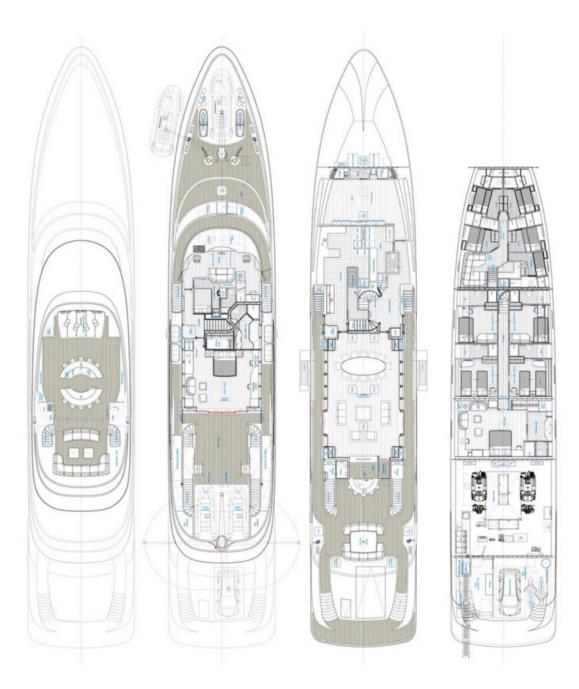

# SPECIFICATIONS

Builder Built / Refits Length Beam Draft Gross Tonnage Naval Architect Exterior Stylist Interior Stylist Hull Classification Flag

Acico 2012 161.4 ft / 49.2 m 28.5 ft / 8.7 m 9.2 ft / 2.8 m 493 Acico Yachts Oliver van Meer Maja von Dewitz Aluminum ABS, MCA Compliant Cayman Islands