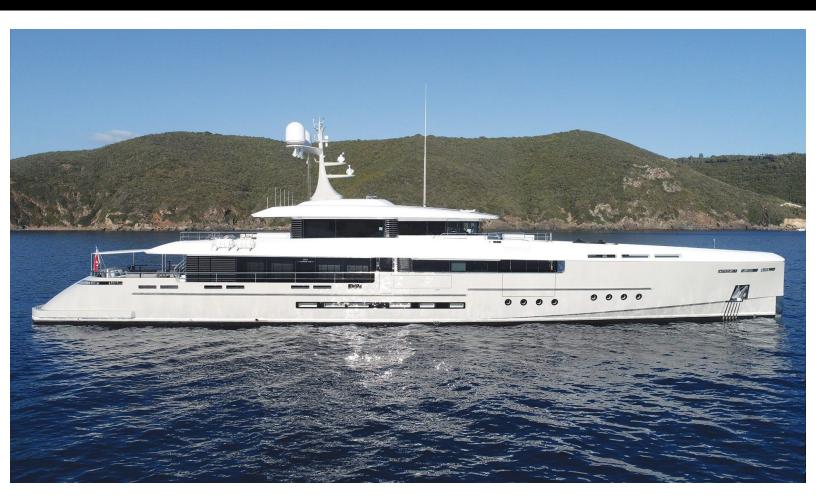

#### - LUXURY YACHT ENDEAVOUR 2 -

163.7 feet / 49.9 meters | Rossinavi | 2017

# **ABOUT ENDEAVOUR 2**

The ENDEAVOUR 2 yacht charter brochure will impress even the most discerning of yachtsmen. The beautifully appointed ENDEAVOUR 2 yacht was designed to welcome guests on board a vessel of luxury, comfort, and serenity. Explore ENDEAVOUR 2, which accommodates guests in 5 sumptuous staterooms, and where every comfort of home awaits. Discover the rich woods of her interior, expansive deck spaces and top of the line amenities that welcome you. Located in: West Mediterranean, the 163.7ft / 49.9m ENDEAVOUR 2 aims to please all who step aboard.

## **SPECIFICATIONS**

Builder Built / Refits Length Beam Draft **Gross Tonnage** Naval Architect **Exterior Stylist** Interior Stylist Hull Classification Flag

Rossinavi 2017 163.7 ft / 49.9 m 28.9 ft / 8.8 m 7.2 ft / 2.2 m 499 Arrabito Naval Architects Aluminum **Bureau Veritas** Malta