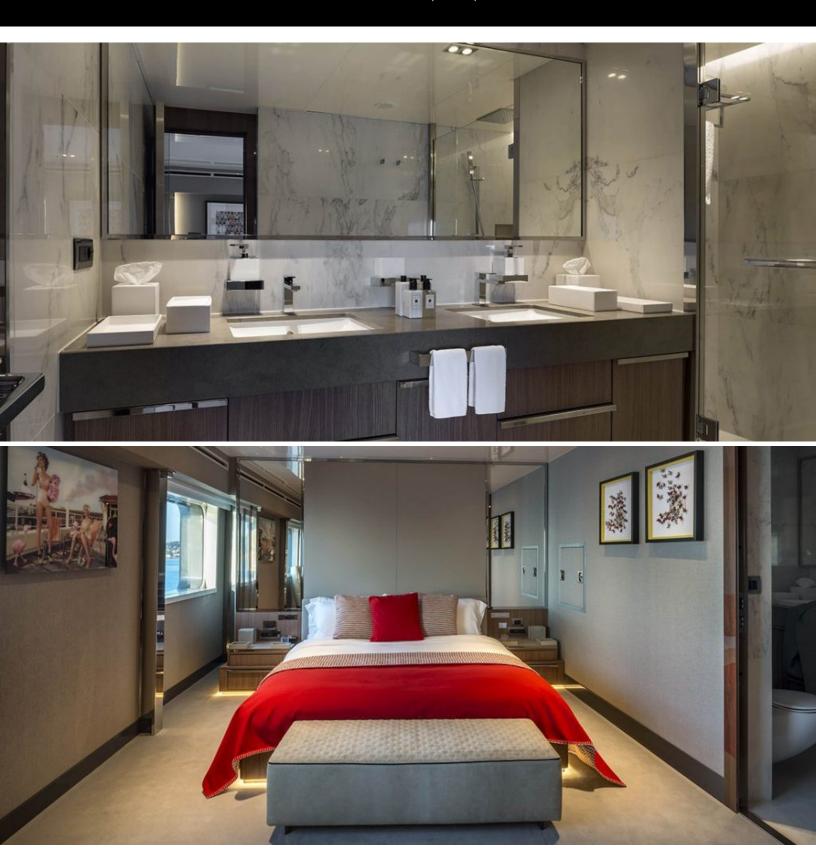

#### **ABOUT SERENITY**

The SERENITY yacht charter brochure will impress even the most discerning of yachtsmen. Built by luxury yacht builder Austal, the interior design is by Askdeco, with exterior styling by Luiz De Basto. The beautifully appointed SERENITY yacht was designed to welcome guests on board a vessel of luxury, comfort, and serenity. Explore SERENITY, which accommodates guests in 15 sumptuous staterooms, and where every comfort of home awaits. Discover the rich woods of her interior, expansive deck spaces and top of the line amenities that welcome you. Located in: East Mediterranean, Indian Ocean, South East Asia, West Mediterranean, Africa, Indonesia, Arabian Gulf, the 236.2ft / 72m SERENITY aims to please all who step aboard.