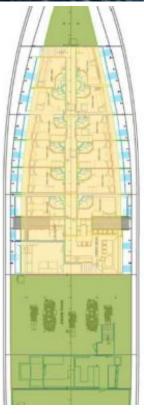

236.2 feet / 72 meters | Austal | 2003

30 GUESTS

15 STATEROOMS

31 CREW

16 KNOTS

#### **ABOUT SERENITY**

The SERENITY yacht charter brochure will impress even the most discerning of yachtsmen. Built by luxury yacht builder Austal, the interior design is by Askdeco, with exterior styling by Luiz De Basto. The beautifully appointed SERENITY yacht was designed to welcome guests on board a vessel of luxury, comfort, and serenity. Explore SERENITY, which accommodates guests in 15 sumptuous staterooms, and where every comfort of home awaits. Discover the rich woods of her interior, expansive deck spaces and top of the line amenities that welcome you. Located in: East Mediterranean, Indian Ocean, South East Asia, West Mediterranean, Africa, Indonesia, Arabian Gulf, the 236.2ft / 72m SERENITY aims to please all who step aboard.