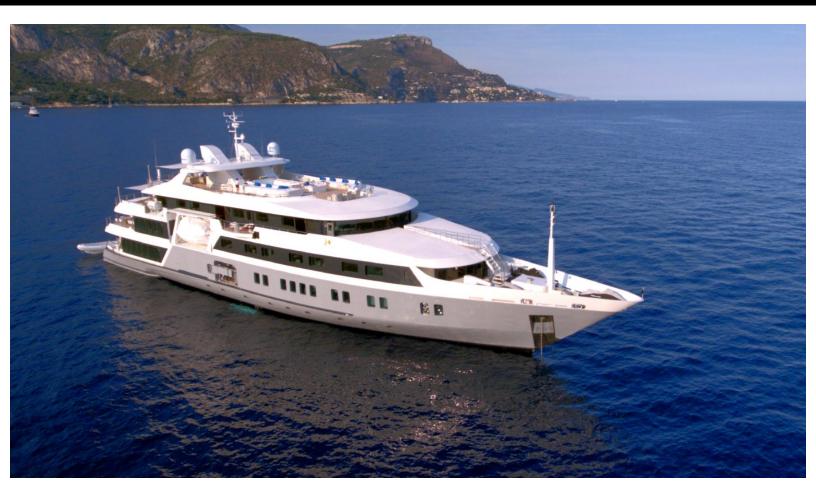

236.2 feet / 72 meters | Austal | 2003

30 GUESTS

15 STATEROOMS

31 CREW

16 KNOTS

#### **ABOUT SERENITY**

The SERENITY yacht charter brochure will impress even the most discerning of yachtsmen. Built by luxury yacht builder Austal, the interior design is by Askdeco, with exterior styling by Luiz De Basto. The beautifully appointed SERENITY yacht was designed to welcome guests on board a vessel of luxury, comfort, and serenity. Explore SERENITY, which accommodates guests in 15 sumptuous staterooms, and where every comfort of home awaits. Discover the rich woods of her interior, expansive deck spaces and top of the line amenities that welcome you. Located in: East Mediterranean, Indian Ocean, South East Asia, West Mediterranean, Africa, Indonesia, Arabian Gulf, the 236.2ft / 72m SERENITY aims to please all who step aboard.