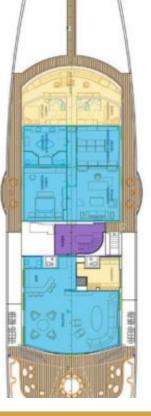

236.2 feet / 72 meters | Austal | 2003

30 GUESTS

15 STATEROOMS

31 CREW

16 KNOTS

#### **ABOUT SERENITY**

The SERENITY yacht charter brochure will impress even the most discerning of yachtsmen. Built by luxury yacht builder Austal, the interior design is by Askdeco, with exterior styling by Luiz De Basto. The beautifully appointed SERENITY yacht was designed to welcome guests on board a vessel of luxury, comfort, and serenity. Explore SERENITY, which accommodates guests in 15 sumptuous staterooms, and where every comfort of home awaits. Discover the rich woods of her interior, expansive deck spaces and top of the line amenities that welcome you. Located in: East Mediterranean, Indian Ocean, South East Asia, West Mediterranean, Africa, Indonesia, Arabian Gulf, the 236.2ft / 72m SERENITY aims to please all who step aboard.