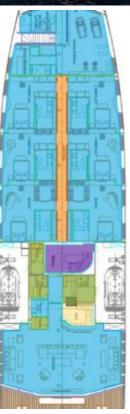

236.2 feet / 72 meters | Austal | 2003

30 GUESTS

15 STATEROOMS

31 CREW

16 KNOTS

#### **ABOUT SERENITY**

The SERENITY yacht charter brochure will impress even the most discerning of yachtsmen. Built by luxury yacht builder Austal, the interior design is by Askdeco, with exterior styling by Luiz De Basto. The beautifully appointed SERENITY yacht was designed to welcome guests on board a vessel of luxury, comfort, and serenity. Explore SERENITY, which accommodates guests in 15 sumptuous staterooms, and where every comfort of home awaits. Discover the rich woods of her interior, expansive deck spaces and top of the line amenities that welcome you. Located in: East Mediterranean, Indian Ocean, South East Asia, West Mediterranean, Africa, Indonesia, Arabian Gulf, the 236.2ft / 72m SERENITY aims to please all who step aboard.