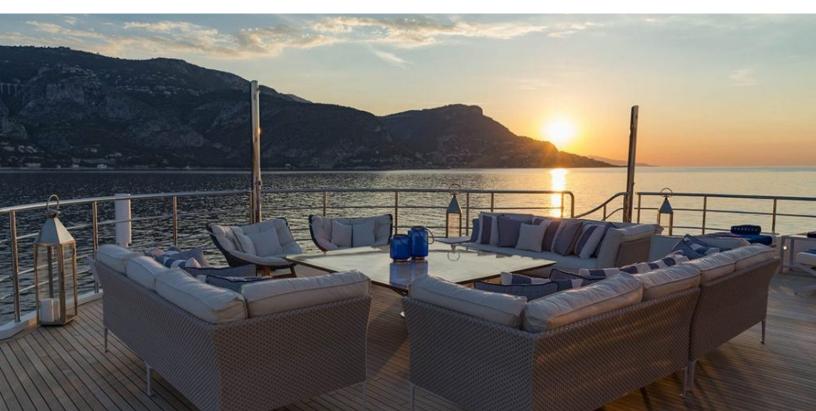

#### **ABOUT SERENITY**

The SERENITY yacht charter brochure will impress even the most discerning of yachtsmen. Built by luxury yacht builder Austal, the interior design is by Askdeco, with exterior styling by Luiz De Basto. The beautifully appointed SERENITY yacht was designed to welcome guests on board a vessel of luxury, comfort, and serenity. Explore SERENITY, which accommodates guests in 15 sumptuous staterooms, and where every comfort of home awaits. Discover the rich woods of her interior, expansive deck spaces and top of the line amenities that welcome you. Located in: East Mediterranean, Indian Ocean, South East Asia, West Mediterranean, Africa, Indonesia, Arabian Gulf, the 236.2ft / 72m SERENITY aims to please all who step aboard.