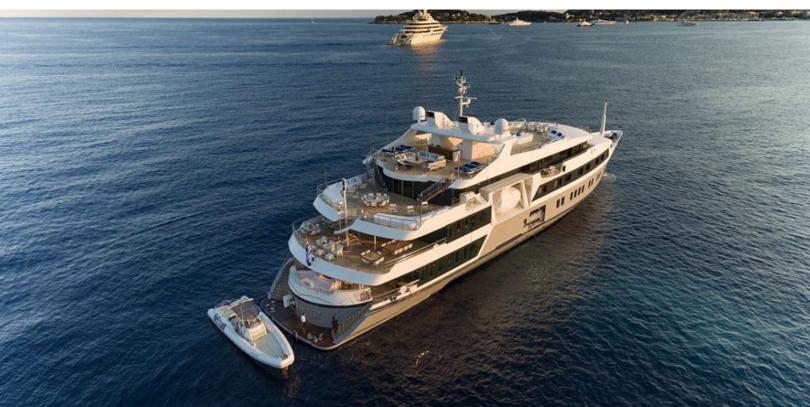

#### **ABOUT SERENITY**

The SERENITY yacht charter brochure will impress even the most discerning of yachtsmen. Built by luxury yacht builder Austal, the interior design is by Askdeco, with exterior styling by Luiz De Basto. The beautifully appointed SERENITY yacht was designed to welcome guests on board a vessel of luxury, comfort, and serenity. Explore SERENITY, which accommodates guests in 15 sumptuous staterooms, and where every comfort of home awaits. Discover the rich woods of her interior, expansive deck spaces and top of the line amenities that welcome you. Located in: East Mediterranean, Indian Ocean, South East Asia, West Mediterranean, Africa, Indonesia, Arabian Gulf, the 236.2ft / 72m SERENITY aims to please all who step aboard.

#### **SPECIFICATIONS**

Builder Austal Built / Refits 2003 Length 236.2 ft / 72 m 45.3 ft / 13.8 m Beam 8.9 ft / 2.7 m Draft **Gross Tonnage** 1.724 **Naval Architect** Austal Luiz De Basto **Exterior Stylist** Interior Stylist Askdeco Hull Aluminum Classification SOLAS, Bureau Veritas Flag