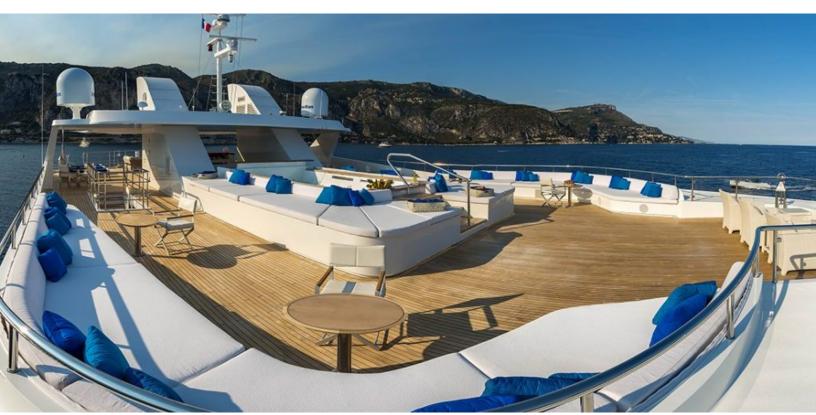

#### **ABOUT SERENITY**

The SERENITY yacht charter brochure will impress even the most discerning of yachtsmen. Built by luxury yacht builder Austal, the interior design is by Askdeco, with exterior styling by Luiz De Basto. The beautifully appointed SERENITY yacht was designed to welcome guests on board a vessel of luxury, comfort, and serenity. Explore SERENITY, which accommodates guests in 15 sumptuous staterooms, and where every comfort of home awaits. Discover the rich woods of her interior, expansive deck spaces and top of the line amenities that welcome you. Located in: East Mediterranean, Indian Ocean, South East Asia, West Mediterranean, Africa, Indonesia, Arabian Gulf, the 236.2ft / 72m SERENITY aims to please all who step aboard.