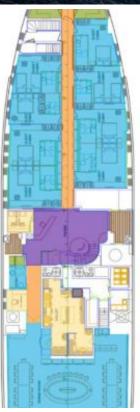

236.2 feet / 72 meters | Austal | 2003

30 GUESTS

15 STATEROOMS

31 CREW

16 KNOTS

#### **ABOUT SERENITY**

The SERENITY yacht charter brochure will impress even the most discerning of yachtsmen. Built by luxury yacht builder Austal, the interior design is by Askdeco, with exterior styling by Luiz De Basto. The beautifully appointed SERENITY yacht was designed to welcome guests on board a vessel of luxury, comfort, and serenity. Explore SERENITY, which accommodates guests in 15 sumptuous staterooms, and where every comfort of home awaits. Discover the rich woods of her interior, expansive deck spaces and top of the line amenities that welcome you. Located in: East Mediterranean, Indian Ocean, South East Asia, West Mediterranean, Africa, Indonesia, Arabian Gulf, the 236.2ft / 72m SERENITY aims to please all who step aboard.