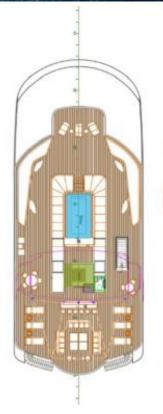

#### **ABOUT SERENITY**

The SERENITY yacht charter brochure will impress even the most discerning of yachtsmen. Built by luxury yacht builder Austal, the interior design is by Askdeco, with exterior styling by Luiz De Basto. The beautifully appointed SERENITY yacht was designed to welcome guests on board a vessel of luxury, comfort, and serenity. Explore SERENITY, which accommodates guests in 15 sumptuous staterooms, and where every comfort of home awaits. Discover the rich woods of her interior, expansive deck spaces and top of the line amenities that welcome you. Located in: East Mediterranean, Indian Ocean, South East Asia, West Mediterranean, Africa, Indonesia, Arabian Gulf, the 236.2ft / 72m SERENITY aims to please all who step aboard.