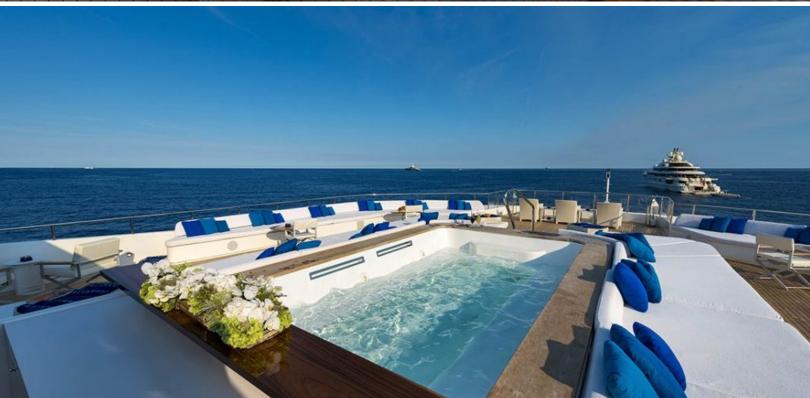

#### **ABOUT SERENITY**

The SERENITY yacht charter brochure will impress even the most discerning of yachtsmen. Built by luxury yacht builder Austal, the interior design is by Askdeco, with exterior styling by Luiz De Basto. The beautifully appointed SERENITY yacht was designed to welcome guests on board a vessel of luxury, comfort, and serenity. Explore SERENITY, which accommodates guests in 15 sumptuous staterooms, and where every comfort of home awaits. Discover the rich woods of her interior, expansive deck spaces and top of the line amenities that welcome you. Located in: East Mediterranean, Indian Ocean, South East Asia, West Mediterranean, Africa, Indonesia, Arabian Gulf, the 236.2ft / 72m SERENITY aims to please all who step aboard.