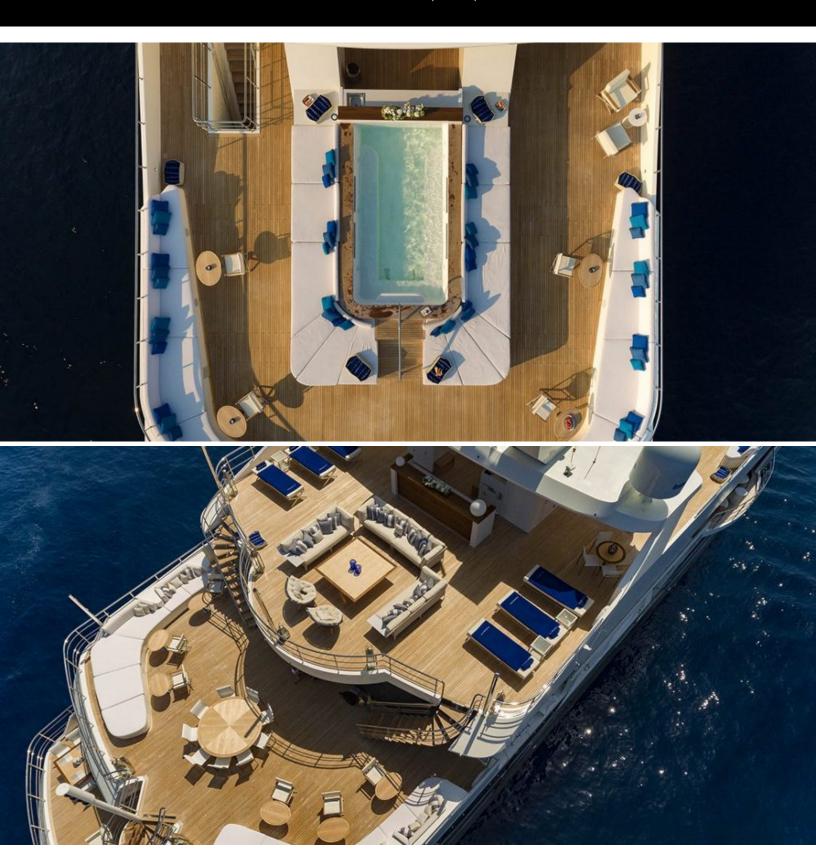

#### **ABOUT SERENITY**

The SERENITY yacht charter brochure will impress even the most discerning of yachtsmen. Built by luxury yacht builder Austal, the interior design is by Askdeco, with exterior styling by Luiz De Basto. The beautifully appointed SERENITY yacht was designed to welcome guests on board a vessel of luxury, comfort, and serenity. Explore SERENITY, which accommodates guests in 15 sumptuous staterooms, and where every comfort of home awaits. Discover the rich woods of her interior, expansive deck spaces and top of the line amenities that welcome you. Located in: East Mediterranean, Indian Ocean, South East Asia, West Mediterranean, Africa, Indonesia, Arabian Gulf, the 236.2ft / 72m SERENITY aims to please all who step aboard.