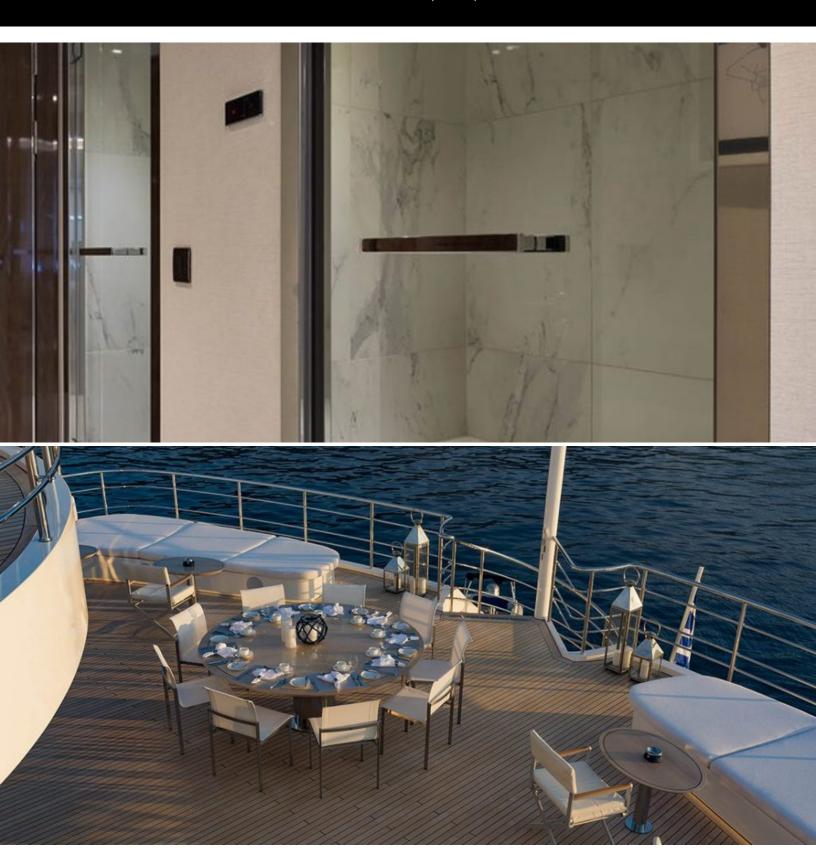

#### **ABOUT SERENITY**

The SERENITY yacht charter brochure will impress even the most discerning of yachtsmen. Built by luxury yacht builder Austal, the interior design is by Askdeco, with exterior styling by Luiz De Basto. The beautifully appointed SERENITY yacht was designed to welcome guests on board a vessel of luxury, comfort, and serenity. Explore SERENITY, which accommodates guests in 15 sumptuous staterooms, and where every comfort of home awaits. Discover the rich woods of her interior, expansive deck spaces and top of the line amenities that welcome you. Located in: East Mediterranean, Indian Ocean, South East Asia, West Mediterranean, Africa, Indonesia, Arabian Gulf, the 236.2ft / 72m SERENITY aims to please all who step aboard.