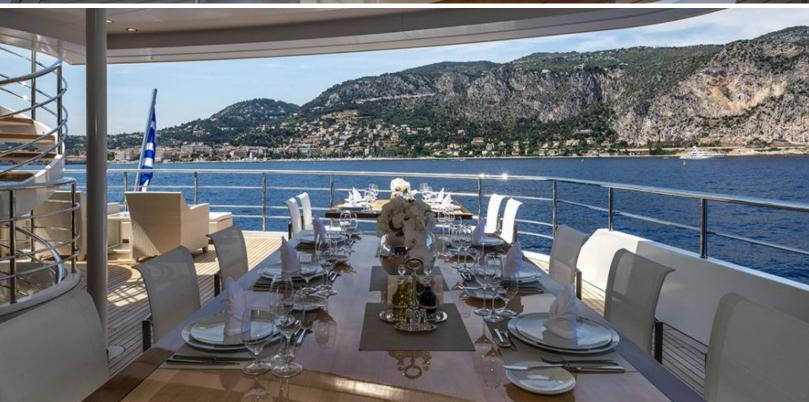

#### **ABOUT SERENITY**

The SERENITY yacht charter brochure will impress even the most discerning of yachtsmen. Built by luxury yacht builder Austal, the interior design is by Askdeco, with exterior styling by Luiz De Basto. The beautifully appointed SERENITY yacht was designed to welcome guests on board a vessel of luxury, comfort, and serenity. Explore SERENITY, which accommodates guests in 15 sumptuous staterooms, and where every comfort of home awaits. Discover the rich woods of her interior, expansive deck spaces and top of the line amenities that welcome you. Located in: East Mediterranean, Indian Ocean, South East Asia, West Mediterranean, Africa, Indonesia, Arabian Gulf, the 236.2ft / 72m SERENITY aims to please all who step aboard.