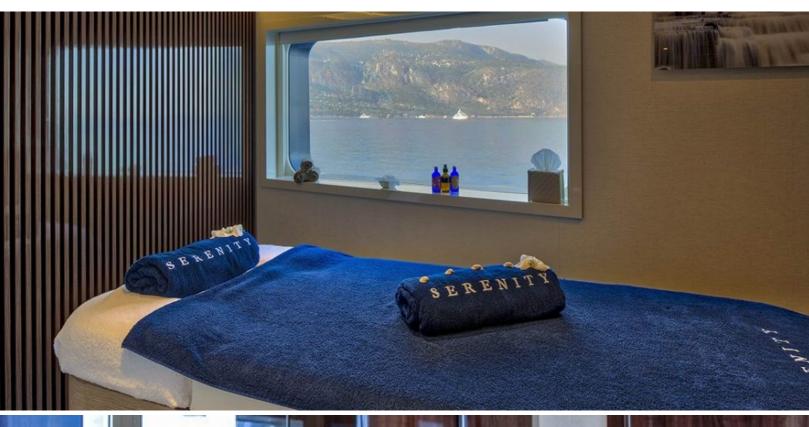

#### **ABOUT SERENITY**

The SERENITY yacht charter brochure will impress even the most discerning of yachtsmen. Built by luxury yacht builder Austal, the interior design is by Askdeco, with exterior styling by Luiz De Basto. The beautifully appointed SERENITY yacht was designed to welcome guests on board a vessel of luxury, comfort, and serenity. Explore SERENITY, which accommodates guests in 15 sumptuous staterooms, and where every comfort of home awaits. Discover the rich woods of her interior, expansive deck spaces and top of the line amenities that welcome you. Located in: East Mediterranean, Indian Ocean, South East Asia, West Mediterranean, Africa, Indonesia, Arabian Gulf, the 236.2ft / 72m SERENITY aims to please all who step aboard.