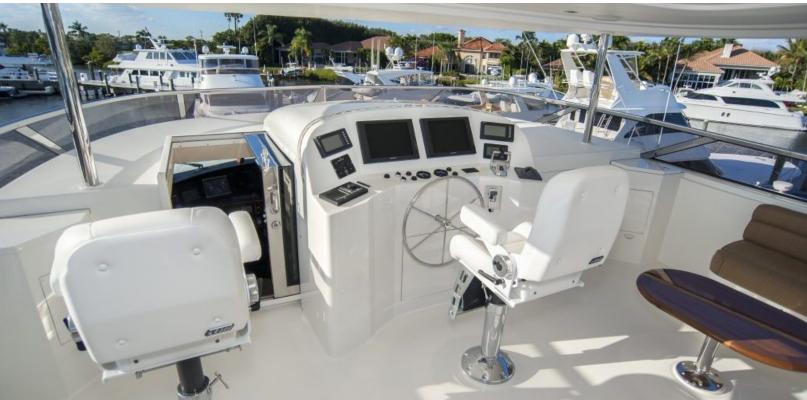

web@merlewood.com

111 feet / 33.8 meters | Westport | 2010

The WILD KINGDOM yacht charter brochure has been provided for informational use only and may not be used for contract purposes. Please contact your yacht broker at Merle Wood & Associates for additional information and availability.