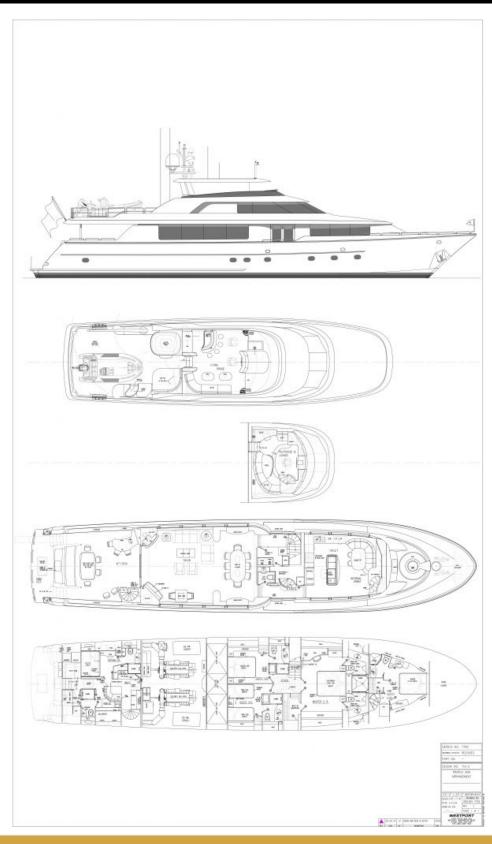

111 feet / 33.8 meters | Westport | 2010

8 GUESTS

4 STATEROOMS

5 CREW

25 KNOTS

#### **SPECIFICATIONS**

Builder Westport Built / Refits 2010 Length 111 ft / 33.8 m Beam 23 ft / 7 m Draft 5 ft / 1.5 m **Gross Tonnage** 212 **Naval Architect Exterior Stylist** Interior Stylist Hull

Hull Fiberglass Classification -