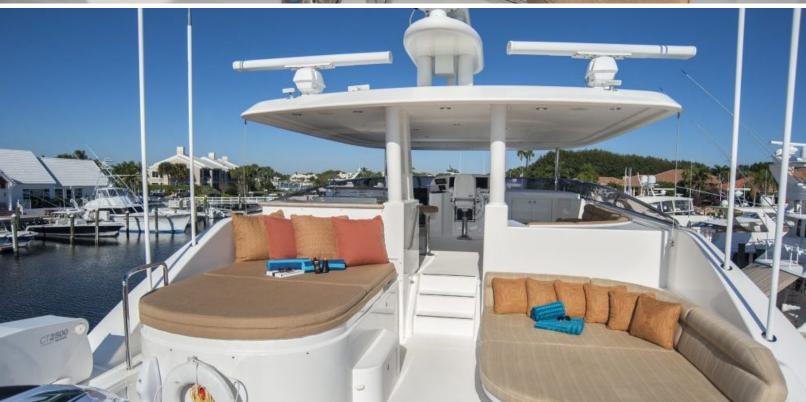

#### **ABOUT WILD KINGDOM**

The WILD KINGDOM yacht charter brochure will impress even the most discerning of yachtsmen. The beautifully appointed WILD KINGDOM yacht was designed to welcome guests on board a vessel of luxury, comfort, and serenity. Explore WILD KINGDOM, which accommodates guests in 4 sumptuous staterooms, and where every comfort of home awaits. Discover the rich woods of her interior, expansive deck spaces and top of the line amenities that welcome you. Located in: Caribbean, East Coast United States, the 111ft / 33.8m WILD KINGDOM aims to please all who step aboard.