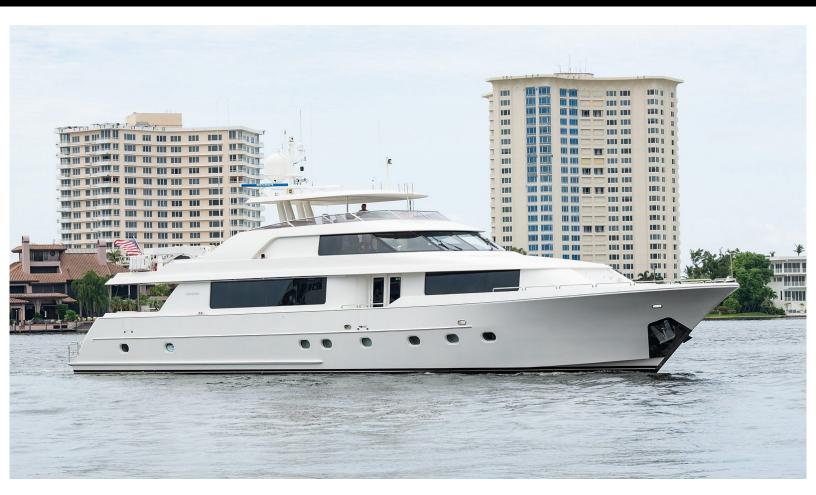

111 feet / 33.8 meters | Westport | 2010

8 GUESTS

4 STATEROOMS

5 CREW

25 KNOTS

#### **ABOUT WILD KINGDOM**

The WILD KINGDOM yacht charter brochure will impress even the most discerning of yachtsmen. The beautifully appointed WILD KINGDOM yacht was designed to welcome guests on board a vessel of luxury, comfort, and serenity. Explore WILD KINGDOM, which accommodates guests in 4 sumptuous staterooms, and where every comfort of home awaits. Discover the rich woods of her interior, expansive deck spaces and top of the line amenities that welcome you. Located in: Caribbean, East Coast United States, the 111ft / 33.8m WILD KINGDOM aims to please all who step aboard.