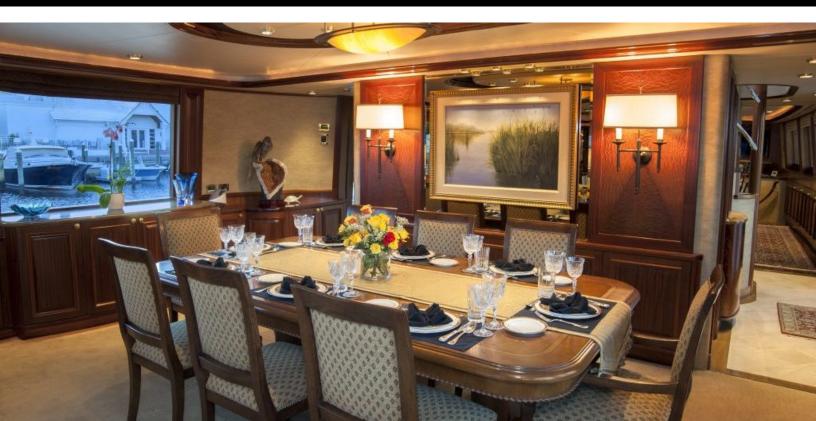

#### **ABOUT WILD KINGDOM**

The WILD KINGDOM yacht charter brochure will impress even the most discerning of yachtsmen. The beautifully appointed WILD KINGDOM yacht was designed to welcome guests on board a vessel of luxury, comfort, and serenity. Explore WILD KINGDOM, which accommodates guests in 4 sumptuous staterooms, and where every comfort of home awaits. Discover the rich woods of her interior, expansive deck spaces and top of the line amenities that welcome you. Located in: Caribbean, East Coast United States, the 111ft / 33.8m WILD KINGDOM aims to please all who step aboard.