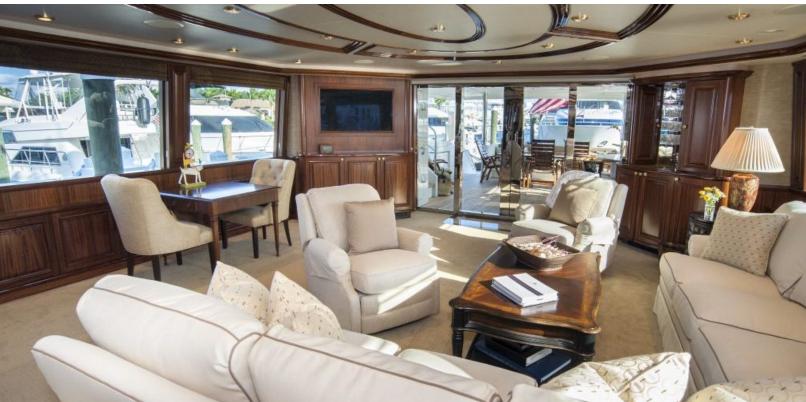

#### **ABOUT WILD KINGDOM**

The WILD KINGDOM yacht charter brochure will impress even the most discerning of yachtsmen. The beautifully appointed WILD KINGDOM yacht was designed to welcome guests on board a vessel of luxury, comfort, and serenity. Explore WILD KINGDOM, which accommodates guests in 4 sumptuous staterooms, and where every comfort of home awaits. Discover the rich woods of her interior, expansive deck spaces and top of the line amenities that welcome you. Located in: Caribbean, East Coast United States, the 111ft / 33.8m WILD KINGDOM aims to please all who step aboard.