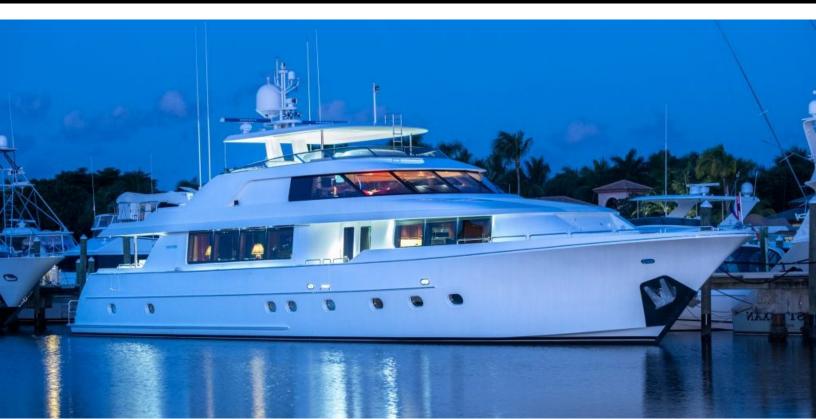

111 feet / 33.8 meters | Westport | 2010

8 GUESTS

4 STATEROOMS

5 CREW

25 KNOTS

#### **ABOUT WILD KINGDOM**

The WILD KINGDOM yacht charter brochure will impress even the most discerning of yachtsmen. The beautifully appointed WILD KINGDOM yacht was designed to welcome guests on board a vessel of luxury, comfort, and serenity. Explore WILD KINGDOM, which accommodates guests in 4 sumptuous staterooms, and where every comfort of home awaits. Discover the rich woods of her interior, expansive deck spaces and top of the line amenities that welcome you. Located in: Caribbean, East Coast United States, the 111ft / 33.8m WILD KINGDOM aims to please all who step aboard.