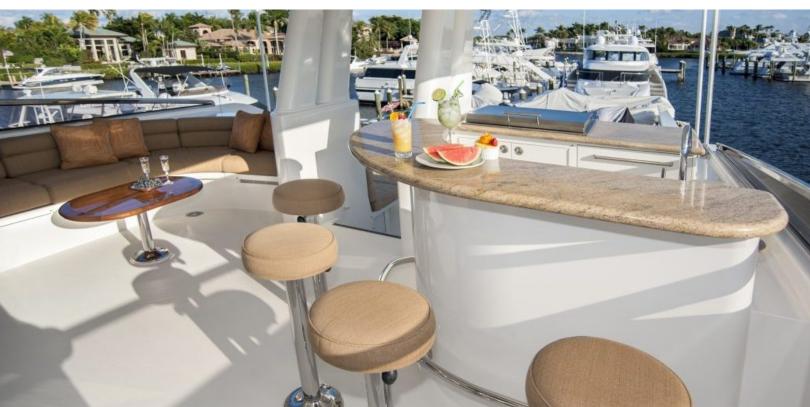

#### **ABOUT WILD KINGDOM**

The WILD KINGDOM yacht charter brochure will impress even the most discerning of yachtsmen. The beautifully appointed WILD KINGDOM yacht was designed to welcome guests on board a vessel of luxury, comfort, and serenity. Explore WILD KINGDOM, which accommodates guests in 4 sumptuous staterooms, and where every comfort of home awaits. Discover the rich woods of her interior, expansive deck spaces and top of the line amenities that welcome you. Located in: Caribbean, East Coast United States, the 111ft / 33.8m WILD KINGDOM aims to please all who step aboard.