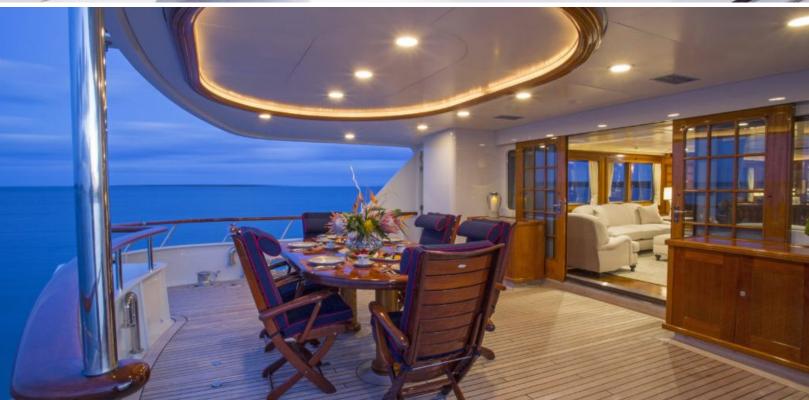

#### **ABOUT LADY VICTORIA**

The LADY VICTORIA yacht charter brochure will impress even the most discerning of yachtsmen. Built by luxury yacht builder Feadship, the interior design is by De Voogt Naval Architects, with exterior styling by De Voogt Naval Architects. The beautifully appointed LADY VICTORIA yacht was designed to welcome guests on board a vessel of luxury, comfort, and serenity. Explore LADY VICTORIA, which accommodates guests in 4 sumptuous staterooms, and where every comfort of home awaits. Discover the rich woods of her interior, expansive deck spaces and top of the line amenities that welcome you. Located in: Caribbean, East Coast United States, the 119.6ft / 36.5m LADY VICTORIA aims to please all who step aboard.