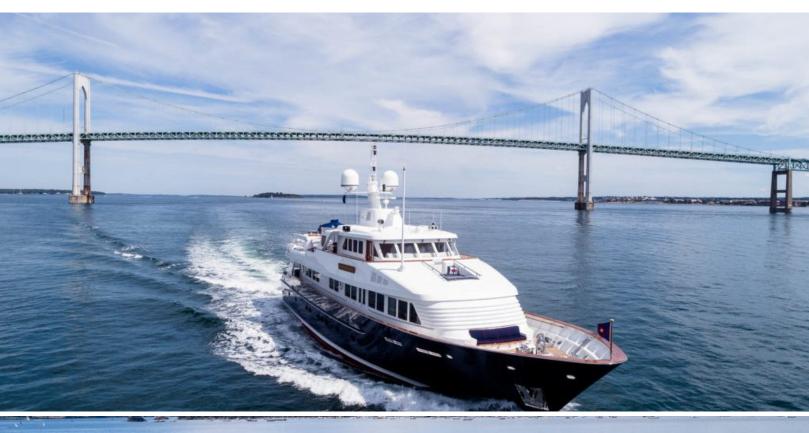

#### **ABOUT LADY VICTORIA**

The LADY VICTORIA yacht charter brochure will impress even the most discerning of yachtsmen. Built by luxury yacht builder Feadship, the interior design is by De Voogt Naval Architects, with exterior styling by De Voogt Naval Architects. The beautifully appointed LADY VICTORIA yacht was designed to welcome guests on board a vessel of luxury, comfort, and serenity. Explore LADY VICTORIA, which accommodates guests in 4 sumptuous staterooms, and where every comfort of home awaits. Discover the rich woods of her interior, expansive deck spaces and top of the line amenities that welcome you. Located in: Caribbean, East Coast United States, the 119.6ft / 36.5m LADY VICTORIA aims to please all who step aboard.