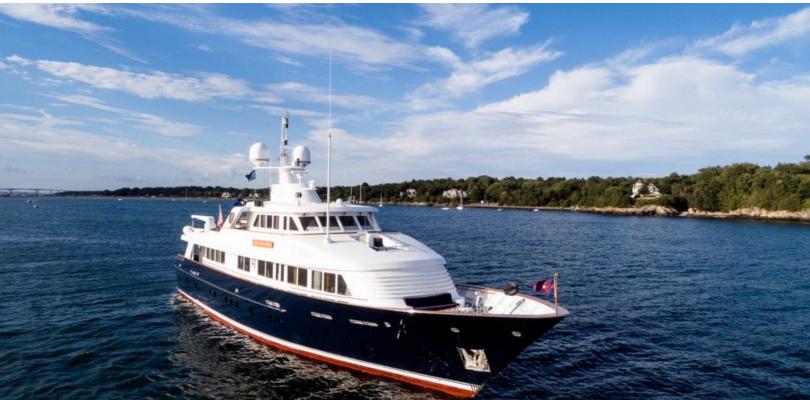

119.6 feet / 36.5 meters | Feadship | 1991

4 STATEROOMS

5 CREW

13 KNOTS

#### **ABOUT LADY VICTORIA**

The LADY VICTORIA yacht charter brochure will impress even the most discerning of yachtsmen. Built by luxury yacht builder Feadship, the interior design is by De Voogt Naval Architects, with exterior styling by De Voogt Naval Architects. The beautifully appointed LADY VICTORIA yacht was designed to welcome guests on board a vessel of luxury, comfort, and serenity. Explore LADY VICTORIA, which accommodates guests in 4 sumptuous staterooms, and where every comfort of home awaits. Discover the rich woods of her interior, expansive deck spaces and top of the line amenities that welcome you. Located in: Caribbean, East Coast United States, the 119.6ft / 36.5m LADY VICTORIA aims to please all who step aboard.