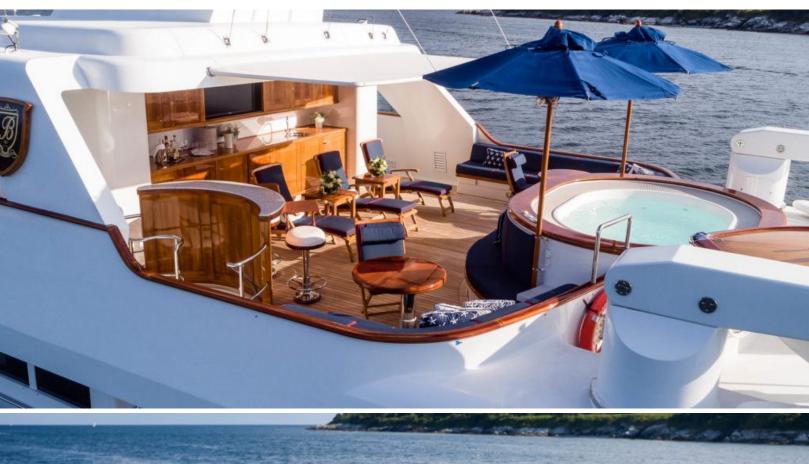

#### **ABOUT LADY VICTORIA**

The LADY VICTORIA yacht charter brochure will impress even the most discerning of yachtsmen. Built by luxury yacht builder Feadship, the interior design is by De Voogt Naval Architects, with exterior styling by De Voogt Naval Architects. The beautifully appointed LADY VICTORIA yacht was designed to welcome guests on board a vessel of luxury, comfort, and serenity. Explore LADY VICTORIA, which accommodates guests in 4 sumptuous staterooms, and where every comfort of home awaits. Discover the rich woods of her interior, expansive deck spaces and top of the line amenities that welcome you. Located in: Caribbean, East Coast United States, the 119.6ft / 36.5m LADY VICTORIA aims to please all who step aboard.