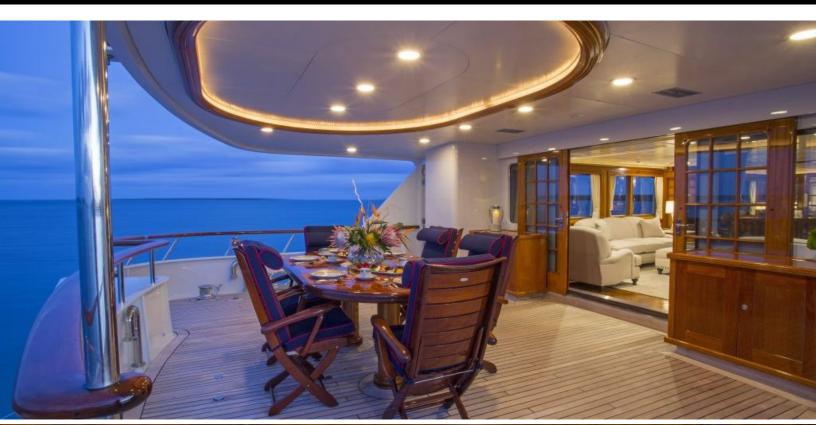

#### **ABOUT LADY VICTORIA**

The LADY VICTORIA yacht charter brochure will impress even the most discerning of yachtsmen. Built by luxury yacht builder Feadship, the interior design is by De Voogt Naval Architects, with exterior styling by De Voogt Naval Architects. The beautifully appointed LADY VICTORIA yacht was designed to welcome guests on board a vessel of luxury, comfort, and serenity. Explore LADY VICTORIA, which accommodates guests in 4 sumptuous staterooms, and where every comfort of home awaits. Discover the rich woods of her interior, expansive deck spaces and top of the line amenities that welcome you. Located in: Caribbean, East Coast United States, the 119.6ft / 36.5m LADY VICTORIA aims to please all who step aboard.