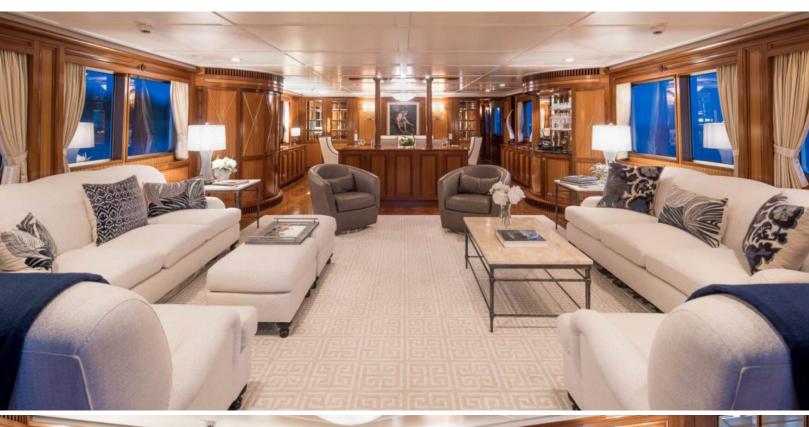

#### **ABOUT LADY VICTORIA**

The LADY VICTORIA yacht charter brochure will impress even the most discerning of yachtsmen. Built by luxury yacht builder Feadship, the interior design is by De Voogt Naval Architects, with exterior styling by De Voogt Naval Architects. The beautifully appointed LADY VICTORIA yacht was designed to welcome guests on board a vessel of luxury, comfort, and serenity. Explore LADY VICTORIA, which accommodates guests in 4 sumptuous staterooms, and where every comfort of home awaits. Discover the rich woods of her interior, expansive deck spaces and top of the line amenities that welcome you. Located in: Caribbean, East Coast United States, the 119.6ft / 36.5m LADY VICTORIA aims to please all who step aboard.