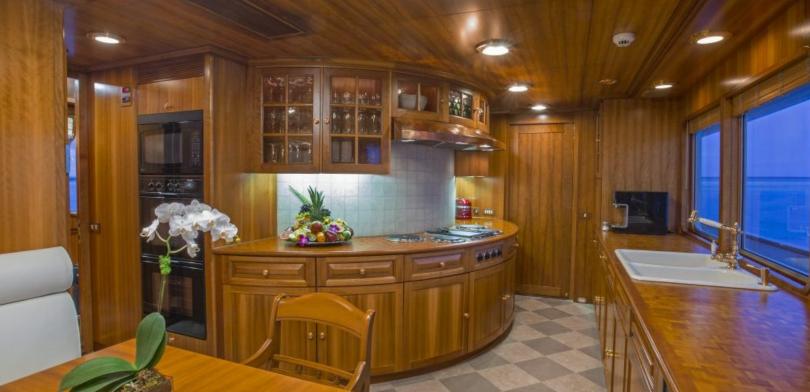

#### **ABOUT LADY VICTORIA**

The LADY VICTORIA yacht charter brochure will impress even the most discerning of yachtsmen. Built by luxury yacht builder Feadship, the interior design is by De Voogt Naval Architects, with exterior styling by De Voogt Naval Architects. The beautifully appointed LADY VICTORIA yacht was designed to welcome guests on board a vessel of luxury, comfort, and serenity. Explore LADY VICTORIA, which accommodates guests in 4 sumptuous staterooms, and where every comfort of home awaits. Discover the rich woods of her interior, expansive deck spaces and top of the line amenities that welcome you. Located in: Caribbean, East Coast United States, the 119.6ft / 36.5m LADY VICTORIA aims to please all who step aboard.