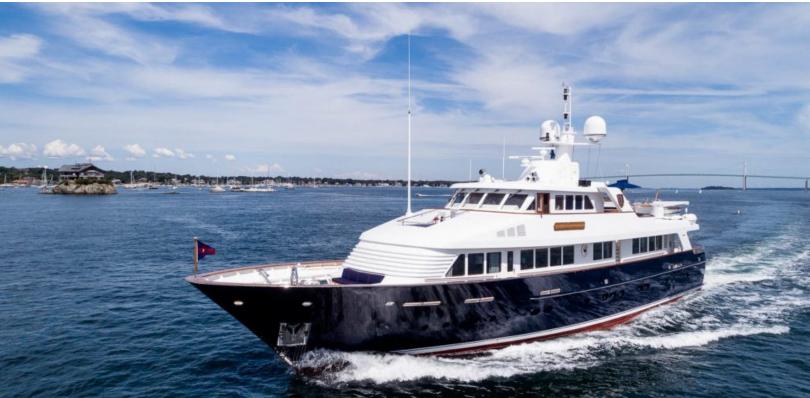

#### **ABOUT LADY VICTORIA**

The LADY VICTORIA yacht charter brochure will impress even the most discerning of yachtsmen. Built by luxury yacht builder Feadship, the interior design is by De Voogt Naval Architects, with exterior styling by De Voogt Naval Architects. The beautifully appointed LADY VICTORIA yacht was designed to welcome guests on board a vessel of luxury, comfort, and serenity. Explore LADY VICTORIA, which accommodates guests in 4 sumptuous staterooms, and where every comfort of home awaits. Discover the rich woods of her interior, expansive deck spaces and top of the line amenities that welcome you. Located in: Caribbean, East Coast United States, the 119.6ft / 36.5m LADY VICTORIA aims to please all who step aboard.