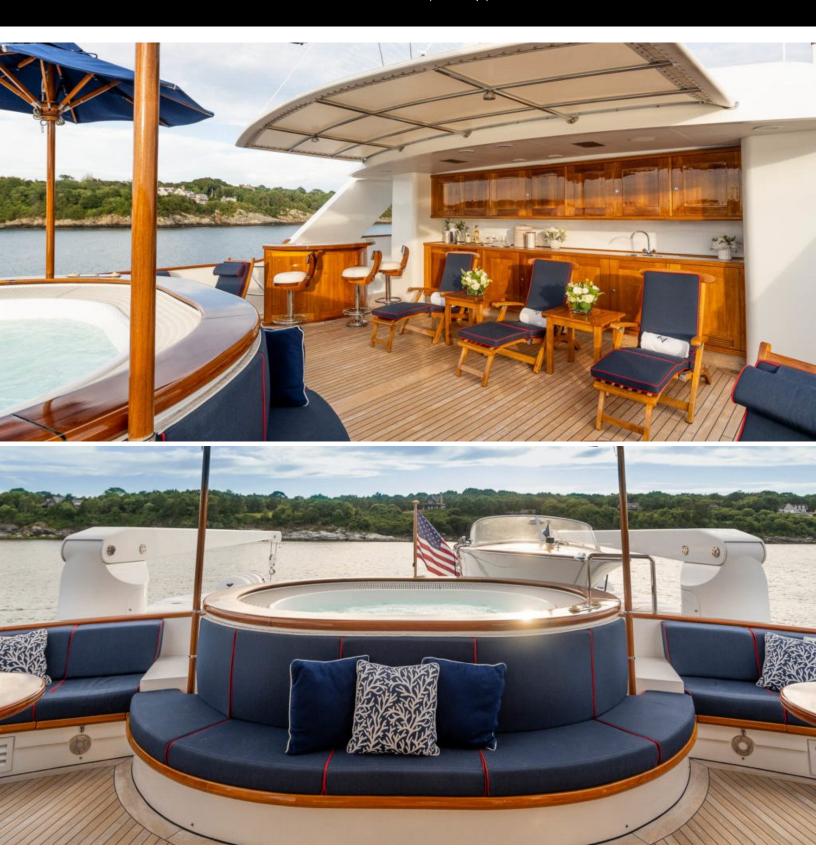

#### **ABOUT LADY VICTORIA**

The LADY VICTORIA yacht charter brochure will impress even the most discerning of yachtsmen. Built by luxury yacht builder Feadship, the interior design is by De Voogt Naval Architects, with exterior styling by De Voogt Naval Architects. The beautifully appointed LADY VICTORIA yacht was designed to welcome guests on board a vessel of luxury, comfort, and serenity. Explore LADY VICTORIA, which accommodates guests in 4 sumptuous staterooms, and where every comfort of home awaits. Discover the rich woods of her interior, expansive deck spaces and top of the line amenities that welcome you. Located in: Caribbean, East Coast United States, the 119.6ft / 36.5m LADY VICTORIA aims to please all who step aboard.