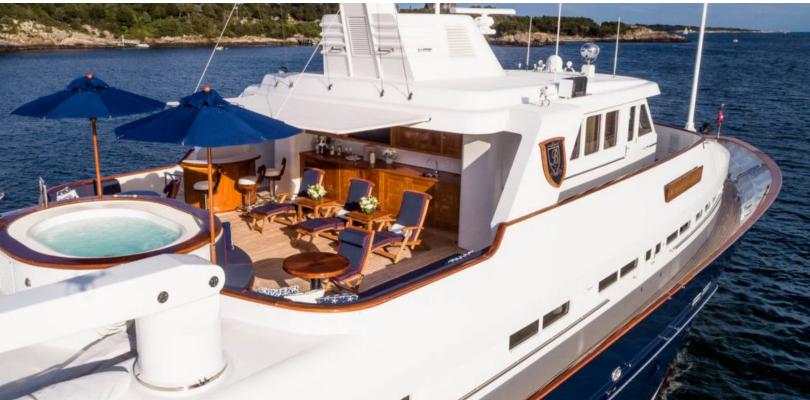

#### **ABOUT LADY VICTORIA**

The LADY VICTORIA yacht charter brochure will impress even the most discerning of yachtsmen. Built by luxury yacht builder Feadship, the interior design is by De Voogt Naval Architects, with exterior styling by De Voogt Naval Architects. The beautifully appointed LADY VICTORIA yacht was designed to welcome guests on board a vessel of luxury, comfort, and serenity. Explore LADY VICTORIA, which accommodates guests in 4 sumptuous staterooms, and where every comfort of home awaits. Discover the rich woods of her interior, expansive deck spaces and top of the line amenities that welcome you. Located in: Caribbean, East Coast United States, the 119.6ft / 36.5m LADY VICTORIA aims to please all who step aboard.