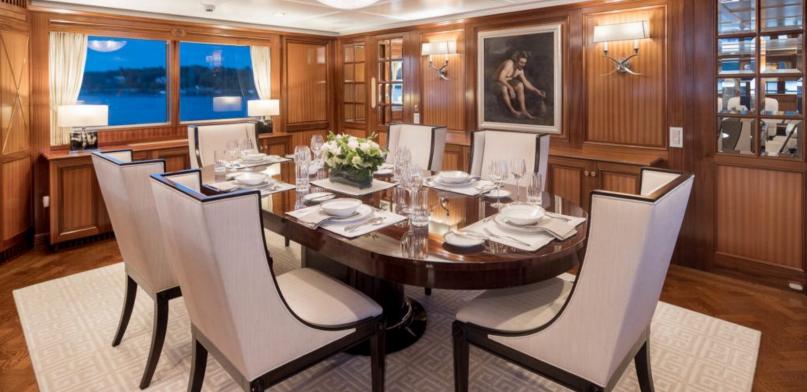

#### **ABOUT LADY VICTORIA**

The LADY VICTORIA yacht charter brochure will impress even the most discerning of yachtsmen. Built by luxury yacht builder Feadship, the interior design is by De Voogt Naval Architects, with exterior styling by De Voogt Naval Architects. The beautifully appointed LADY VICTORIA yacht was designed to welcome guests on board a vessel of luxury, comfort, and serenity. Explore LADY VICTORIA, which accommodates guests in 4 sumptuous staterooms, and where every comfort of home awaits. Discover the rich woods of her interior, expansive deck spaces and top of the line amenities that welcome you. Located in: Caribbean, East Coast United States, the 119.6ft / 36.5m LADY VICTORIA aims to please all who step aboard.