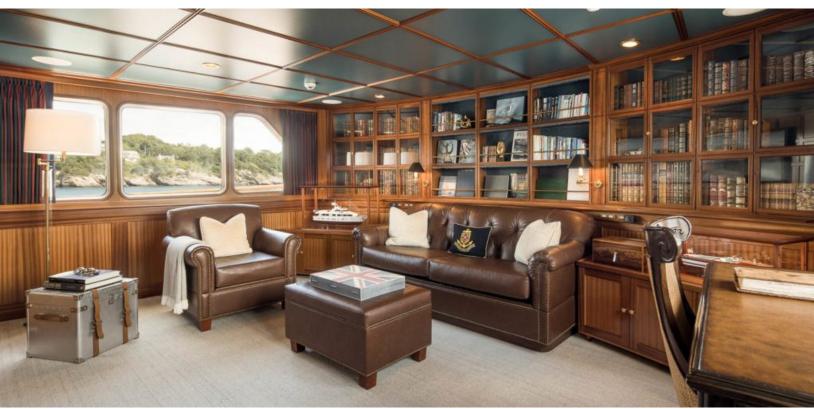

#### **ABOUT LADY VICTORIA**

The LADY VICTORIA yacht charter brochure will impress even the most discerning of yachtsmen. Built by luxury yacht builder Feadship, the interior design is by De Voogt Naval Architects, with exterior styling by De Voogt Naval Architects. The beautifully appointed LADY VICTORIA yacht was designed to welcome guests on board a vessel of luxury, comfort, and serenity. Explore LADY VICTORIA, which accommodates guests in 4 sumptuous staterooms, and where every comfort of home awaits. Discover the rich woods of her interior, expansive deck spaces and top of the line amenities that welcome you. Located in: Caribbean, East Coast United States, the 119.6ft / 36.5m LADY VICTORIA aims to please all who step aboard.