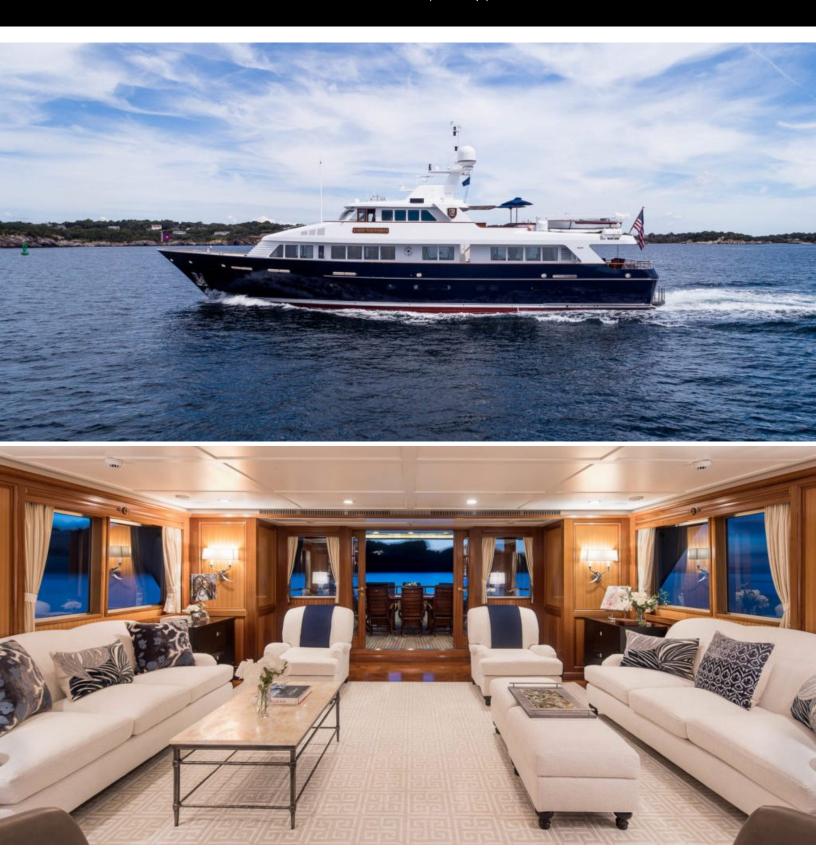

#### **ABOUT LADY VICTORIA**

The LADY VICTORIA yacht charter brochure will impress even the most discerning of yachtsmen. Built by luxury yacht builder Feadship, the interior design is by De Voogt Naval Architects, with exterior styling by De Voogt Naval Architects. The beautifully appointed LADY VICTORIA yacht was designed to welcome guests on board a vessel of luxury, comfort, and serenity. Explore LADY VICTORIA, which accommodates guests in 4 sumptuous staterooms, and where every comfort of home awaits. Discover the rich woods of her interior, expansive deck spaces and top of the line amenities that welcome you. Located in: Caribbean, East Coast United States, the 119.6ft / 36.5m LADY VICTORIA aims to please all who step aboard.