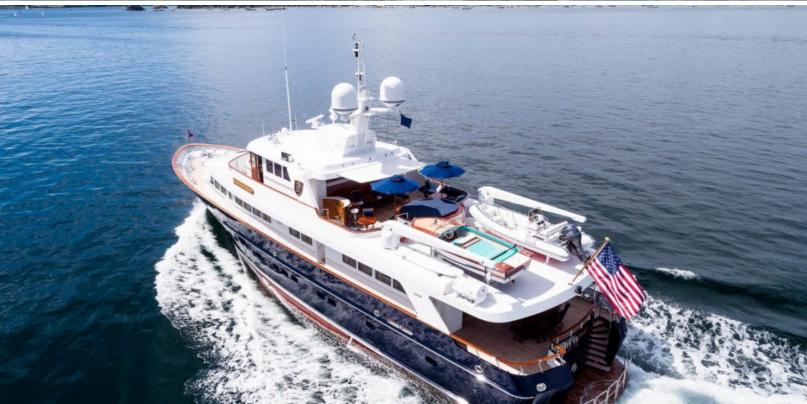

#### **ABOUT LADY VICTORIA**

The LADY VICTORIA yacht charter brochure will impress even the most discerning of yachtsmen. Built by luxury yacht builder Feadship, the interior design is by De Voogt Naval Architects, with exterior styling by De Voogt Naval Architects. The beautifully appointed LADY VICTORIA yacht was designed to welcome guests on board a vessel of luxury, comfort, and serenity. Explore LADY VICTORIA, which accommodates guests in 4 sumptuous staterooms, and where every comfort of home awaits. Discover the rich woods of her interior, expansive deck spaces and top of the line amenities that welcome you. Located in: Caribbean, East Coast United States, the 119.6ft / 36.5m LADY VICTORIA aims to please all who step aboard.