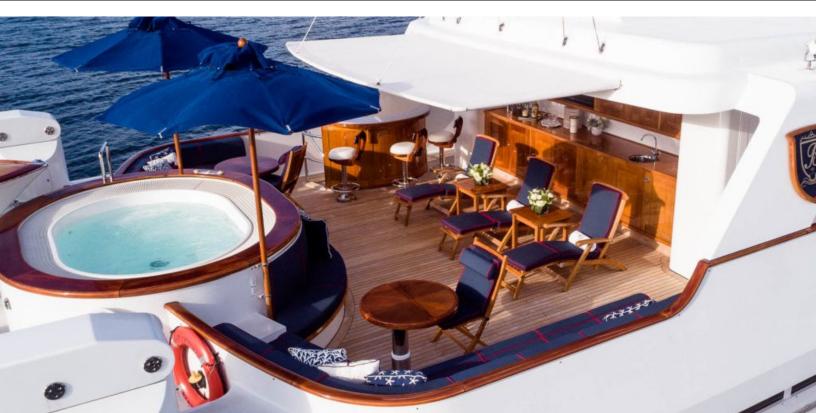

#### **ABOUT LADY VICTORIA**

The LADY VICTORIA yacht charter brochure will impress even the most discerning of yachtsmen. Built by luxury yacht builder Feadship, the interior design is by De Voogt Naval Architects, with exterior styling by De Voogt Naval Architects. The beautifully appointed LADY VICTORIA yacht was designed to welcome guests on board a vessel of luxury, comfort, and serenity. Explore LADY VICTORIA, which accommodates guests in 4 sumptuous staterooms, and where every comfort of home awaits. Discover the rich woods of her interior, expansive deck spaces and top of the line amenities that welcome you. Located in: Caribbean, East Coast United States, the 119.6ft / 36.5m LADY VICTORIA aims to please all who step aboard.