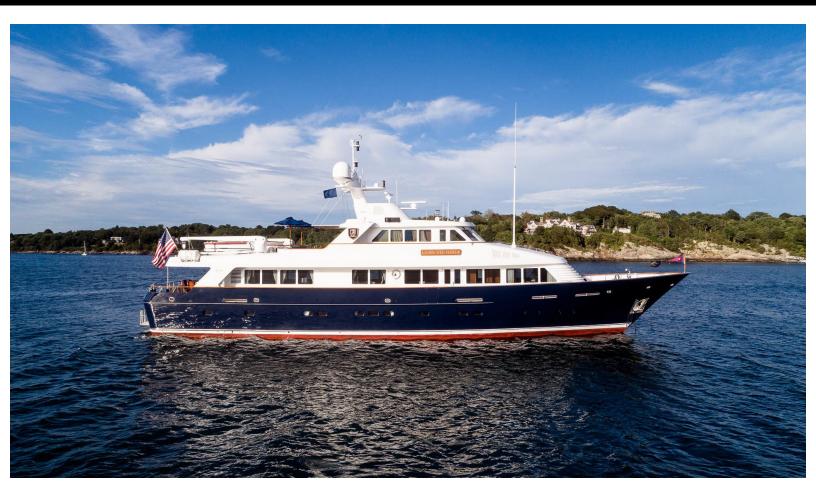

119.6 feet / 36.5 meters | Feadship | 1991

4 STATEROOMS

5 CREW

13 KNOTS

#### **ABOUT LADY VICTORIA**

The LADY VICTORIA yacht charter brochure will impress even the most discerning of yachtsmen. Built by luxury yacht builder Feadship, the interior design is by De Voogt Naval Architects, with exterior styling by De Voogt Naval Architects. The beautifully appointed LADY VICTORIA yacht was designed to welcome guests on board a vessel of luxury, comfort, and serenity. Explore LADY VICTORIA, which accommodates guests in 4 sumptuous staterooms, and where every comfort of home awaits. Discover the rich woods of her interior, expansive deck spaces and top of the line amenities that welcome you. Located in: Caribbean, East Coast United States, the 119.6ft / 36.5m LADY VICTORIA aims to please all who step aboard.