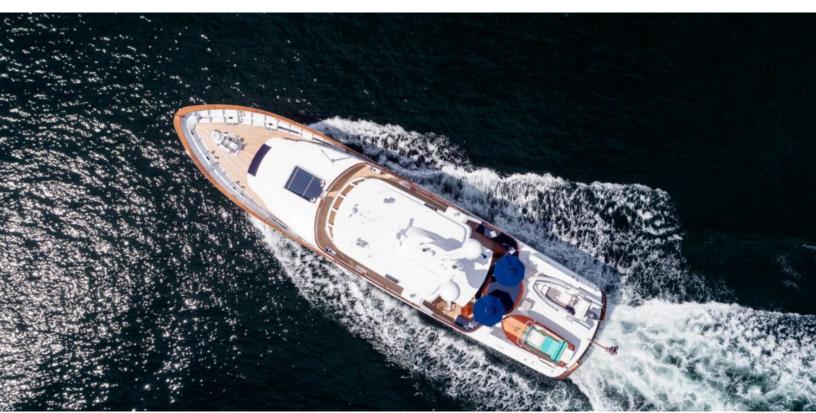

119.6 feet / 36.5 meters | Feadship | 1991

4 STATEROOMS

5 CREW

13 KNOTS

#### **ABOUT LADY VICTORIA**

The LADY VICTORIA yacht charter brochure will impress even the most discerning of yachtsmen. Built by luxury yacht builder Feadship, the interior design is by De Voogt Naval Architects, with exterior styling by De Voogt Naval Architects. The beautifully appointed LADY VICTORIA yacht was designed to welcome guests on board a vessel of luxury, comfort, and serenity. Explore LADY VICTORIA, which accommodates guests in 4 sumptuous staterooms, and where every comfort of home awaits. Discover the rich woods of her interior, expansive deck spaces and top of the line amenities that welcome you. Located in: Caribbean, East Coast United States, the 119.6ft / 36.5m LADY VICTORIA aims to please all who step aboard.