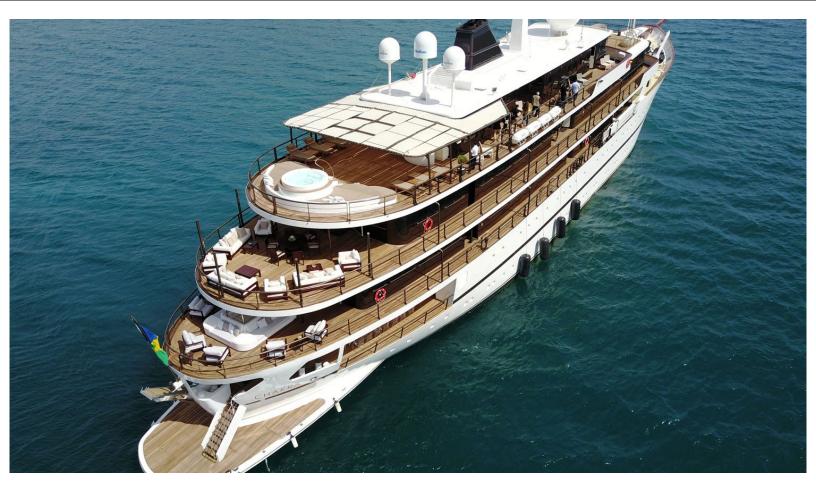

282.2 feet / 86 meters | Devonport | 1998

21 STATEROOMS

42 GUESTS

# ABOUT CHAKRA

The CHAKRA yacht charter brochure will impress even the most discerning of yachtsmen. Built by luxury yacht builder Devonport, the interior design is by Van Der Werf, with exterior styling by Van Der Werf. The beautifully appointed CHAKRA yacht was designed to welcome guests on board a vessel of luxury, comfort, and serenity. Explore CHAKRA, which accommodates guests in 21 sumptuous staterooms, and where every comfort of home awaits. Discover the rich woods of her interior, expansive deck spaces and top of the line amenities that welcome you. Located in: East Mediterranean, West Mediterranean, Caribbean, the 282.2ft / 86m CHAKRA aims to please all who step aboard.

### **SPECIFICATIONS**

Builder Built / Refits Length Beam Draft Gross Tonnage Naval Architect Exterior Stylist Interior Stylist Hull Classification Flag

Devonport 1998 282.2 ft / 86 m 41 ft / 12.5 m 15.9 ft / 4.9 m 2,083 Devonport Van Der Werf Van Der Werf Steel INSB CLASS commercial St. Vincent & the Grenadines