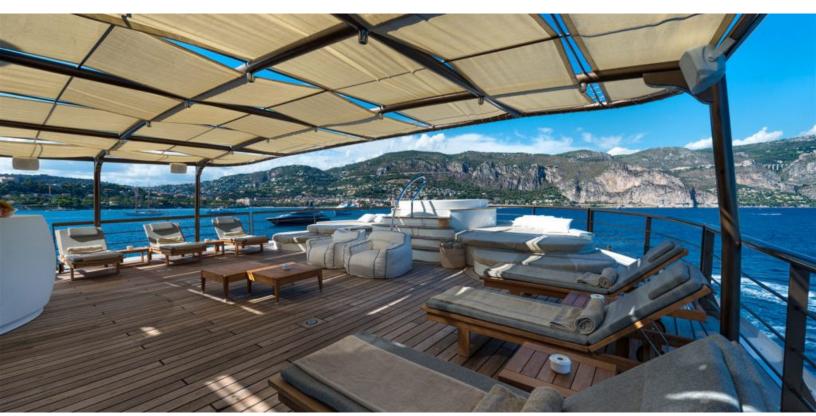

# ABOUT CHAKRA

The CHAKRA yacht charter brochure will impress even the most discerning of yachtsmen. Built by luxury yacht builder Devonport, the interior design is by Van Der Werf, with exterior styling by Van Der Werf. The beautifully appointed CHAKRA yacht was designed to welcome guests on board a vessel of luxury, comfort, and serenity. Explore CHAKRA, which accommodates guests in 21 sumptuous staterooms, and where every comfort of home awaits. Discover the rich woods of her interior, expansive deck spaces and top of the line amenities that welcome you. Located in: East Mediterranean, West Mediterranean, Caribbean, the 282.2ft / 86m CHAKRA aims to please all who step aboard.