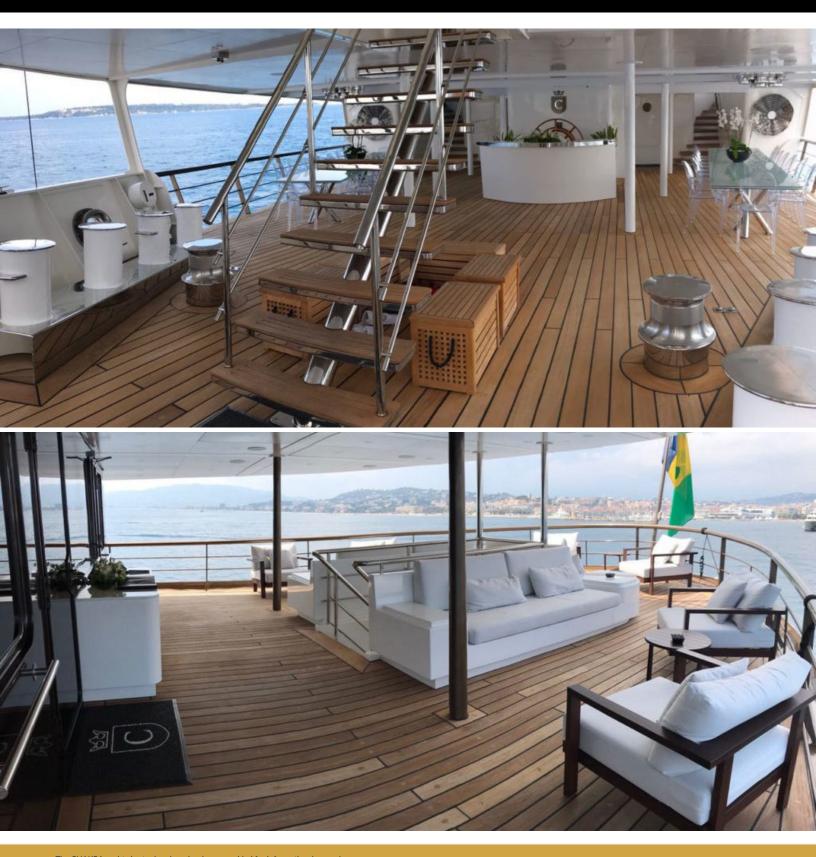

# ABOUT CHAKRA

The CHAKRA yacht charter brochure will impress even the most discerning of yachtsmen. Built by luxury yacht builder Devonport, the interior design is by Van Der Werf, with exterior styling by Van Der Werf. The beautifully appointed CHAKRA yacht was designed to welcome guests on board a vessel of luxury, comfort, and serenity. Explore CHAKRA, which accommodates guests in 21 sumptuous staterooms, and where every comfort of home awaits. Discover the rich woods of her interior, expansive deck spaces and top of the line amenities that welcome you. Located in: East Mediterranean, West Mediterranean, Caribbean, the 282.2ft / 86m CHAKRA aims to please all who step aboard.