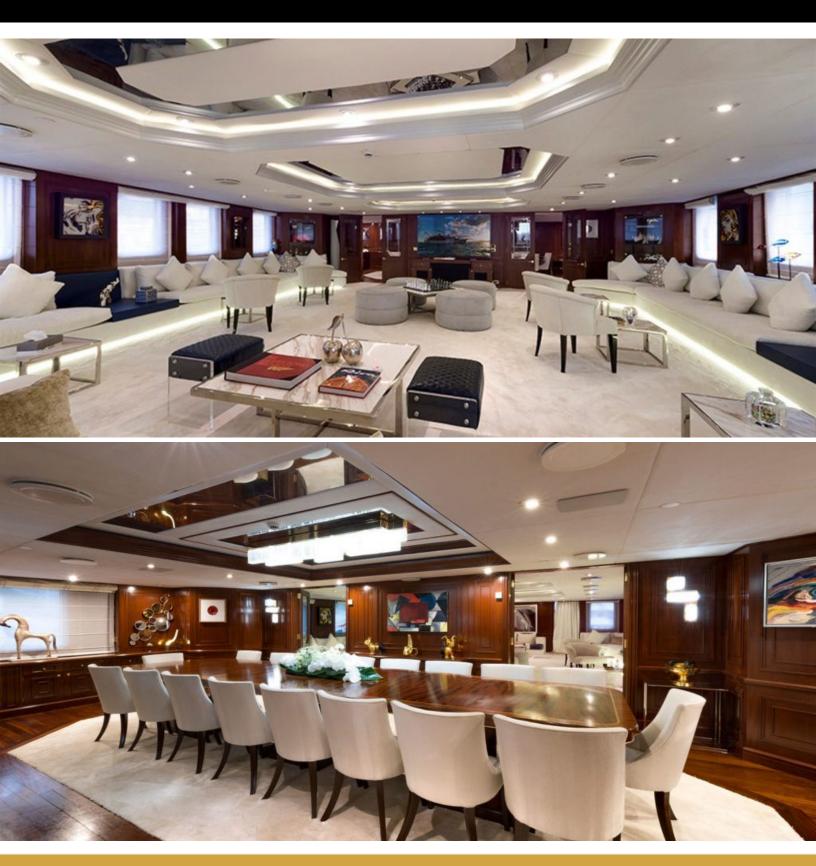

# ABOUT CHAKRA

The CHAKRA yacht charter brochure will impress even the most discerning of yachtsmen. Built by luxury yacht builder Devonport, the interior design is by Van Der Werf, with exterior styling by Van Der Werf. The beautifully appointed CHAKRA yacht was designed to welcome guests on board a vessel of luxury, comfort, and serenity. Explore CHAKRA, which accommodates guests in 21 sumptuous staterooms, and where every comfort of home awaits. Discover the rich woods of her interior, expansive deck spaces and top of the line amenities that welcome you. Located in: East Mediterranean, West Mediterranean, Caribbean, the 282.2ft / 86m CHAKRA aims to please all who step aboard.