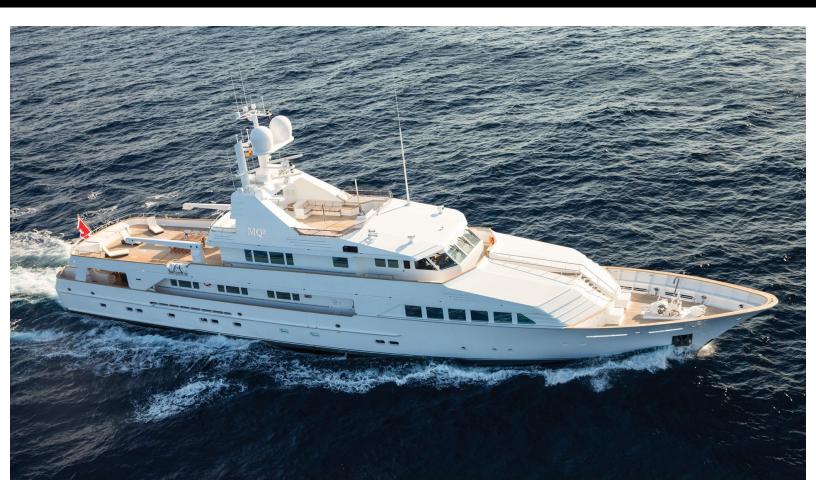

161.2 feet / 49.1 meters | Feadship | 1990

## ABOUT MQ2

The MQ2 yacht charter brochure will impress even the most discerning of yachtsmen. Built by luxury yacht builder Feadship, the interior design is by Robert Knack, Ton Luyk, with exterior styling by De Voogt. The beautifully appointed MQ2 yacht was designed to welcome guests on board a vessel of luxury, comfort, and serenity. Explore MQ2, which accommodates guests in 6 sumptuous staterooms, and where every comfort of home awaits. Discover the rich woods of her interior, expansive deck spaces and top of the line amenities that welcome you. Located in: West Mediterranean, East Mediterranean, the 161.2ft / 49.1m MQ2 aims to please all who step aboard.