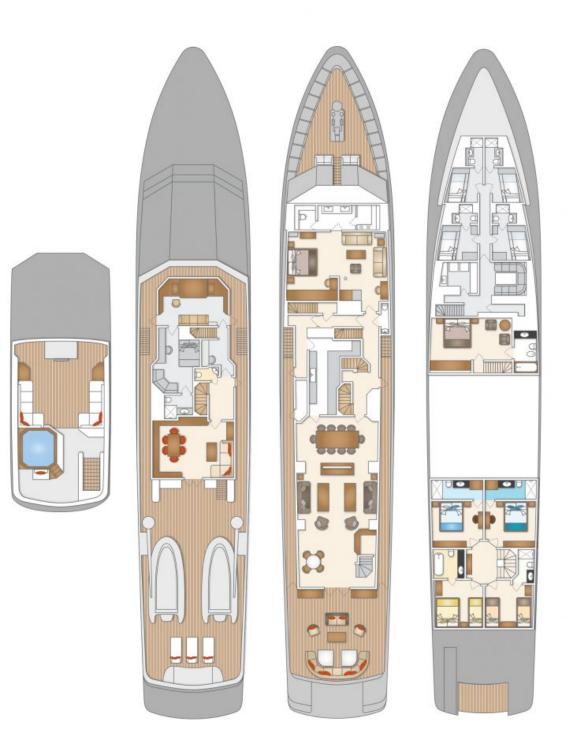

## ABOUT MQ2

The MQ2 yacht charter brochure will impress even the most discerning of yachtsmen. Built by luxury yacht builder Feadship, the interior design is by Robert Knack, Ton Luyk, with exterior styling by De Voogt. The beautifully appointed MQ2 yacht was designed to welcome guests on board a vessel of luxury, comfort, and serenity. Explore MQ2, which accommodates guests in 6 sumptuous staterooms, and where every comfort of home awaits. Discover the rich woods of her interior, expansive deck spaces and top of the line amenities that welcome you. Located in: West Mediterranean, East Mediterranean, the 161.2ft / 49.1m MQ2 aims to please all who step aboard.

## SPECIFICATIONS

Builder Built / Refits Length Beam Draft Gross Tonnage Naval Architect Exterior Stylist Interior Stylist Hull Classification Flag

Feadship 1990 161.2 ft / 49.1 m 26.1 ft / 8 m 8.1 ft / 2.5 m 467 De Voogt De Voogt Robert Knack, Ton Luyk Steel Lloyd's, MCA Compliant Malta