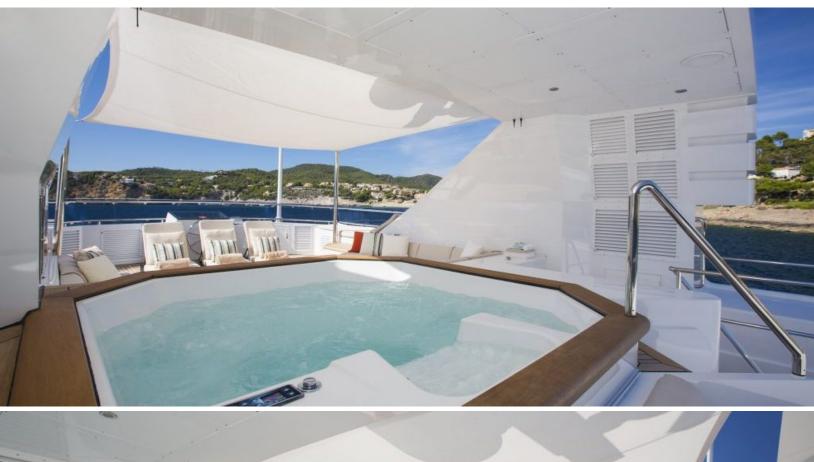

## ABOUT MQ2

The MQ2 yacht charter brochure will impress even the most discerning of yachtsmen. Built by luxury yacht builder Feadship, the interior design is by Robert Knack, Ton Luyk, with exterior styling by De Voogt. The beautifully appointed MQ2 yacht was designed to welcome guests on board a vessel of luxury, comfort, and serenity. Explore MQ2, which accommodates guests in 6 sumptuous staterooms, and where every comfort of home awaits. Discover the rich woods of her interior, expansive deck spaces and top of the line amenities that welcome you. Located in: West Mediterranean, East Mediterranean, the 161.2ft / 49.1m MQ2 aims to please all who step aboard.