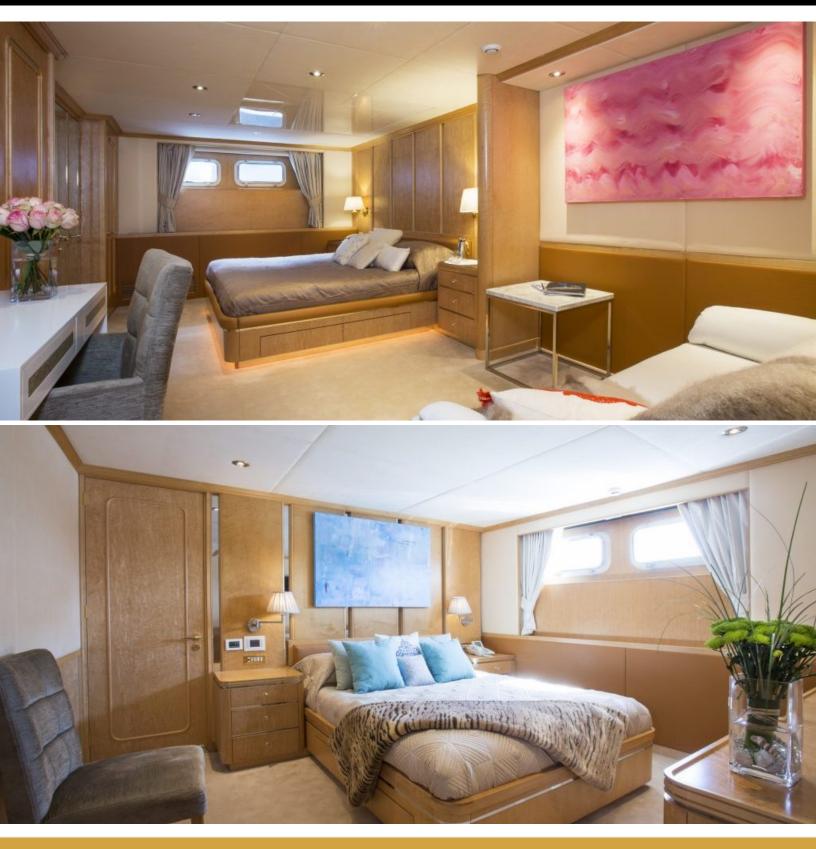

## ABOUT MQ2

The MQ2 yacht charter brochure will impress even the most discerning of yachtsmen. Built by luxury yacht builder Feadship, the interior design is by Robert Knack, Ton Luyk, with exterior styling by De Voogt. The beautifully appointed MQ2 yacht was designed to welcome guests on board a vessel of luxury, comfort, and serenity. Explore MQ2, which accommodates guests in 6 sumptuous staterooms, and where every comfort of home awaits. Discover the rich woods of her interior, expansive deck spaces and top of the line amenities that welcome you. Located in: West Mediterranean, East Mediterranean, the 161.2ft / 49.1m MQ2 aims to please all who step aboard.