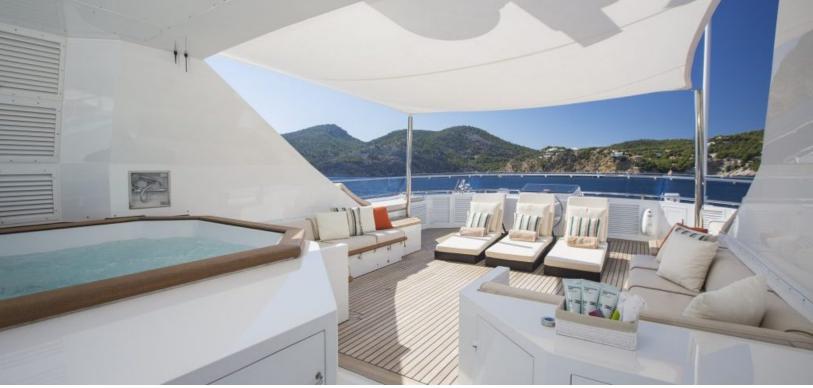

## ABOUT MQ2

The MQ2 yacht charter brochure will impress even the most discerning of yachtsmen. Built by luxury yacht builder Feadship, the interior design is by Robert Knack, Ton Luyk, with exterior styling by De Voogt. The beautifully appointed MQ2 yacht was designed to welcome guests on board a vessel of luxury, comfort, and serenity. Explore MQ2, which accommodates guests in 6 sumptuous staterooms, and where every comfort of home awaits. Discover the rich woods of her interior, expansive deck spaces and top of the line amenities that welcome you. Located in: West Mediterranean, East Mediterranean, the 161.2ft / 49.1m MQ2 aims to please all who step aboard.