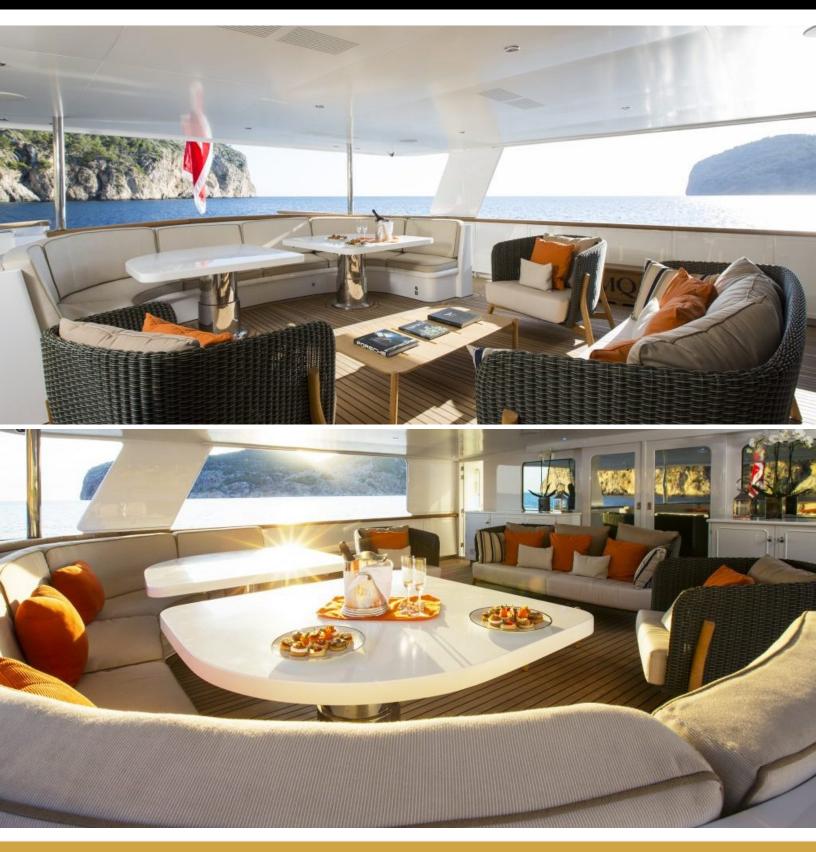

## ABOUT MQ2

The MQ2 yacht charter brochure will impress even the most discerning of yachtsmen. Built by luxury yacht builder Feadship, the interior design is by Robert Knack, Ton Luyk, with exterior styling by De Voogt. The beautifully appointed MQ2 yacht was designed to welcome guests on board a vessel of luxury, comfort, and serenity. Explore MQ2, which accommodates guests in 6 sumptuous staterooms, and where every comfort of home awaits. Discover the rich woods of her interior, expansive deck spaces and top of the line amenities that welcome you. Located in: West Mediterranean, East Mediterranean, the 161.2ft / 49.1m MQ2 aims to please all who step aboard.