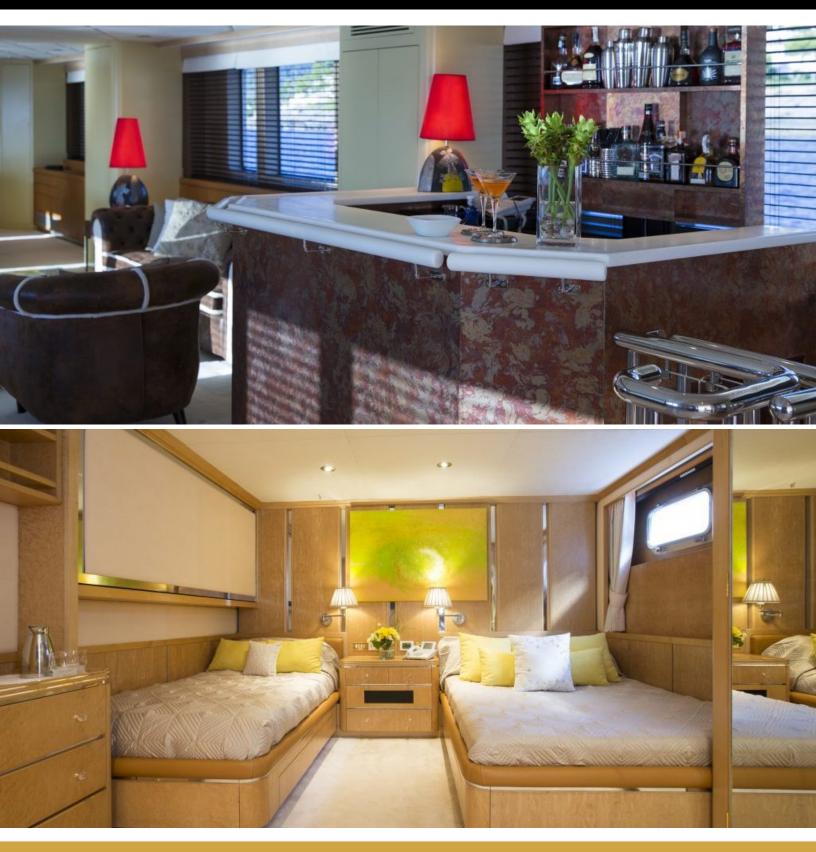

## ABOUT MQ2

The MQ2 yacht charter brochure will impress even the most discerning of yachtsmen. Built by luxury yacht builder Feadship, the interior design is by Robert Knack, Ton Luyk, with exterior styling by De Voogt. The beautifully appointed MQ2 yacht was designed to welcome guests on board a vessel of luxury, comfort, and serenity. Explore MQ2, which accommodates guests in 6 sumptuous staterooms, and where every comfort of home awaits. Discover the rich woods of her interior, expansive deck spaces and top of the line amenities that welcome you. Located in: West Mediterranean, East Mediterranean, the 161.2ft / 49.1m MQ2 aims to please all who step aboard.