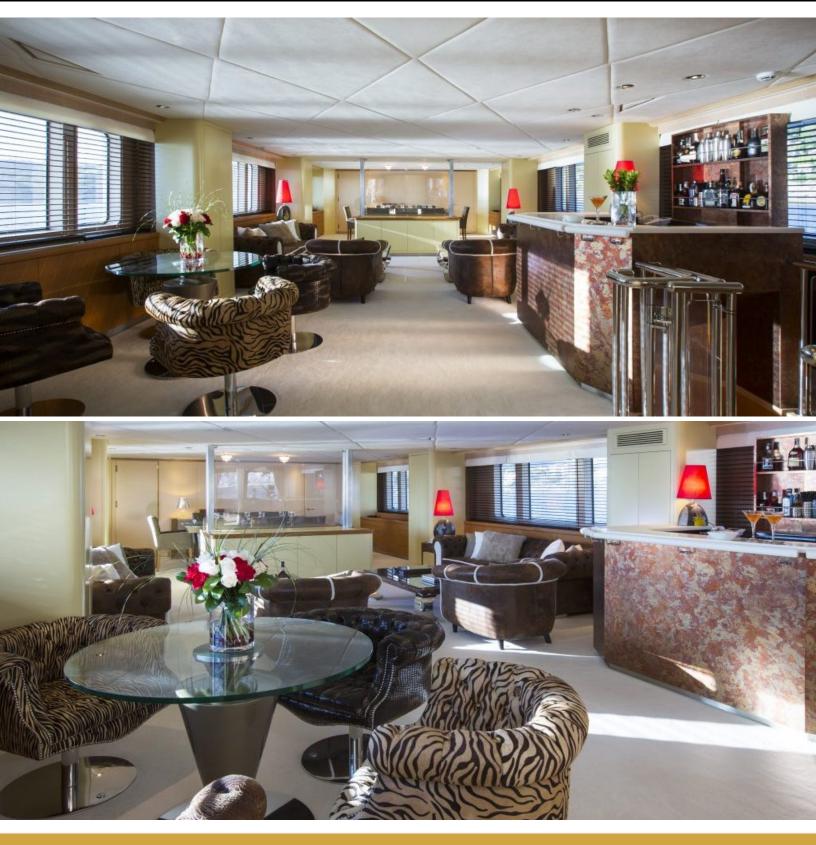

## ABOUT MQ2

The MQ2 yacht charter brochure will impress even the most discerning of yachtsmen. Built by luxury yacht builder Feadship, the interior design is by Robert Knack, Ton Luyk, with exterior styling by De Voogt. The beautifully appointed MQ2 yacht was designed to welcome guests on board a vessel of luxury, comfort, and serenity. Explore MQ2, which accommodates guests in 6 sumptuous staterooms, and where every comfort of home awaits. Discover the rich woods of her interior, expansive deck spaces and top of the line amenities that welcome you. Located in: West Mediterranean, East Mediterranean, the 161.2ft / 49.1m MQ2 aims to please all who step aboard.