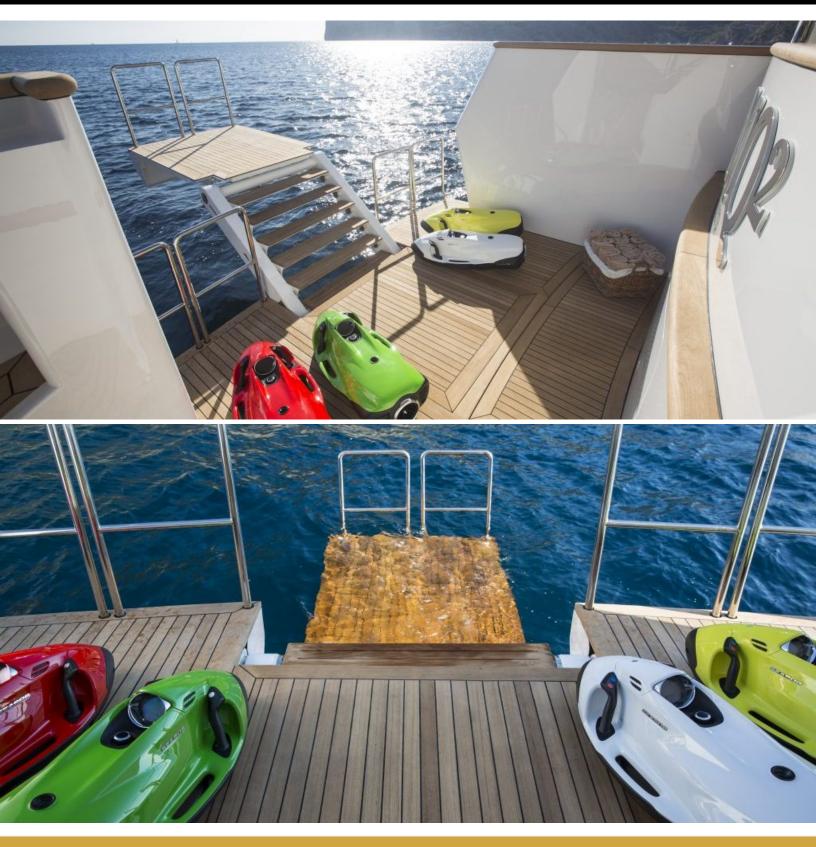

## ABOUT MQ2

The MQ2 yacht charter brochure will impress even the most discerning of yachtsmen. Built by luxury yacht builder Feadship, the interior design is by Robert Knack, Ton Luyk, with exterior styling by De Voogt. The beautifully appointed MQ2 yacht was designed to welcome guests on board a vessel of luxury, comfort, and serenity. Explore MQ2, which accommodates guests in 6 sumptuous staterooms, and where every comfort of home awaits. Discover the rich woods of her interior, expansive deck spaces and top of the line amenities that welcome you. Located in: West Mediterranean, East Mediterranean, the 161.2ft / 49.1m MQ2 aims to please all who step aboard.