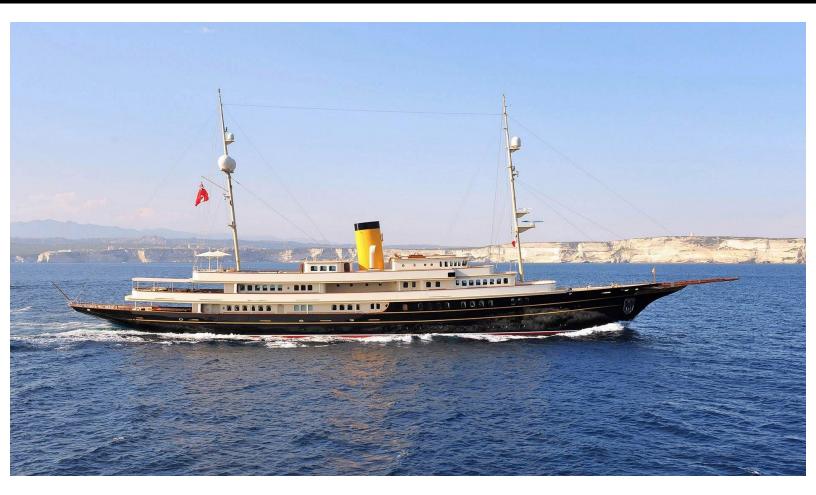

# ABOUT NERO

The NERO yacht charter brochure will impress even the most discerning of yachtsmen. The beautifully appointed NERO yacht was designed to welcome guests on board a vessel of luxury, comfort, and serenity. Explore NERO, which accommodates guests in 6 sumptuous staterooms, and where every comfort of home awaits. Discover the rich woods of her interior, expansive deck spaces and top of the line amenities that welcome you. Located in: West Mediterranean, East Mediterranean, Caribbean, the 295ft / 89.9m NERO aims to please all who step aboard.