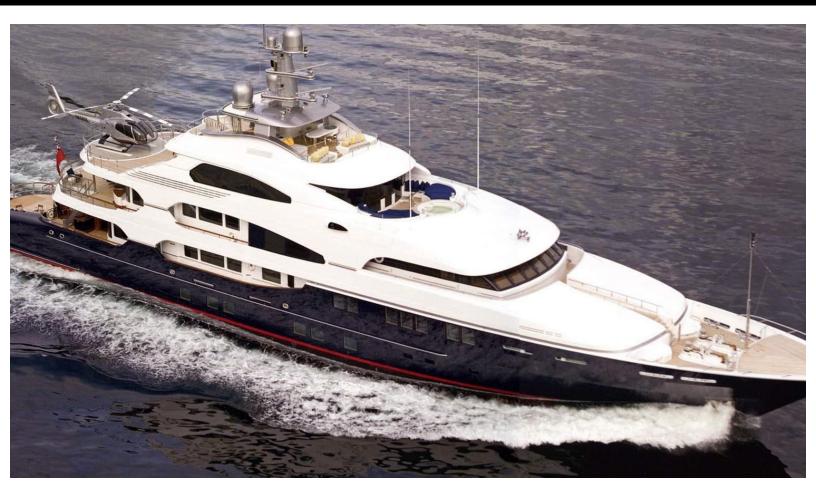

- LUXURY YACHT ATTESSA III -

203 feet / 61.9 meters | Feadship | 1998

# **ABOUT ATTESSA III**

The ATTESSA III yacht charter brochure will impress even the most discerning of yachtsmen. The beautifully appointed ATTESSA III yacht was designed to welcome guests on board a vessel of luxury, comfort, and serenity. Explore ATTESSA III, which accommodates guests in 5 sumptuous staterooms, and where every comfort of home awaits. Discover the rich woods of her interior, expansive deck spaces and top of the line amenities that welcome you. Located in: Update Coming Soon, the 203ft / 61.9m ATTESSA III aims to please all who step aboard.

### **SPECIFICATIONS**

Builder Built / Refits Length Beam Draft Gross Tonnage Naval Architect **Exterior Stylist** Interior Stylist Hull Classification Flag

Feadship 1998 / -203 ft / 61.9 m 36.1 ft / 11 m 12 ft / 3.7 m 1,289 Steel Llovd's Cayman Islands