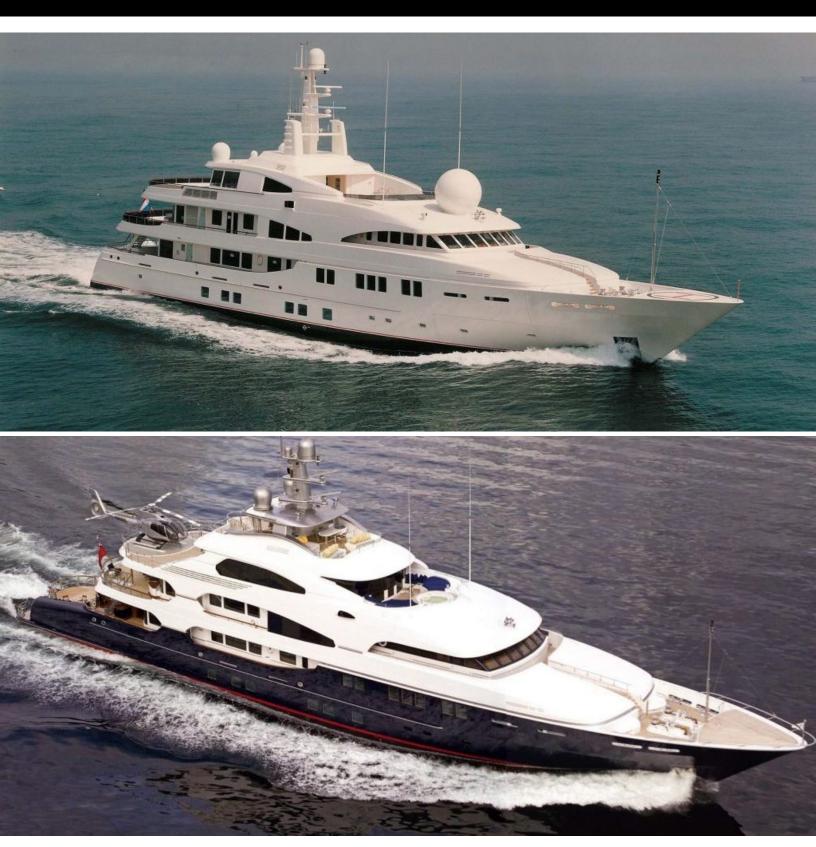

- LUXURY YACHT ATTESSA III -

203 feet / 61.9 meters | Feadship | 1998

# **ABOUT ATTESSA III**

The ATTESSA III yacht charter brochure will impress even the most discerning of yachtsmen. The beautifully appointed ATTESSA III yacht was designed to welcome guests on board a vessel of luxury, comfort, and serenity. Explore ATTESSA III, which accommodates guests in 5 sumptuous staterooms, and where every comfort of home awaits. Discover the rich woods of her interior, expansive deck spaces and top of the line amenities that welcome you. Located in: Update Coming Soon, the 203ft / 61.9m ATTESSA III aims to please all who step aboard.

### **SPECIFICATIONS**

Builder Built / Refits Length Beam Draft Gross Tonnage Naval Architect **Exterior Stylist** Interior Stylist Hull Classification Flag

Feadship 1998 / -203 ft / 61.9 m 36.1 ft / 11 m 12 ft / 3.7 m 1,289 Steel Llovd's Cayman Islands